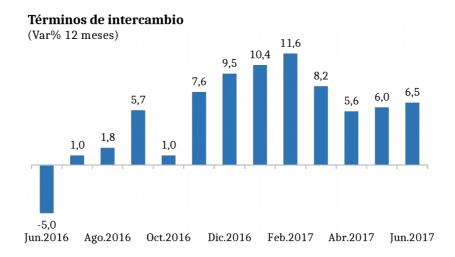

## TÉRMINOS DE INTERCAMBIO CRECIERON 6,5% EN JUNIO

En junio, los términos de intercambio aumentaron 6,5 por ciento respecto a junio de 2016, por mayores precios de exportación de cobre y zinc.

Con este resultado, se acumularon 12 meses seguidos de crecimiento, en un contexto internacional de mejora de los precios de las materias primas.

El índice de precios de exportación aumentó 10,2 por ciento, manteniendo las tasas positivas observadas desde agosto reflejando los mayores precios de los metales; mientras que el índice de precios de los productos importados subió 3,5 por ciento, respecto a similar periodo del año anterior.