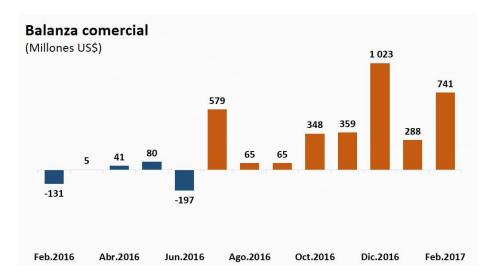

## SUPERÁVIT COMERCIAL EN FEBRERO FUE DE US\$ 741 MILLONES

La balanza comercial de febrero registró un superávit de US\$ 741 millones, con lo que se mantuvo por octavo mes consecutivo el comportamiento positivo observado desde julio de 2016.

Esta mejora -de US\$ 872 millones frente al déficit de febrero de 2016- se explicó principalmente por el mayor volumen exportado (21,7 por ciento) y el aumento de los precios promedio de las exportaciones (19,8 por ciento).

Las importaciones se incrementaron US\$ 254 millones (9,8 por ciento), por mayores compras de insumos.

Balanza comercial (Millones US\$)

|                            | Feb.2016 | Feb.2017 | Dif.  | Var.% |
|----------------------------|----------|----------|-------|-------|
| 1. Exportaciones           | 2 458    | 3 583    | 1 125 | 45,8  |
| Productos tradicionales    | 1 661    | 2 765    | 1 104 | 66,5  |
| Productos no tradicionales | 791      | 808      | 17    | 2,1   |
| Otros                      | 6        | 11       | 5     | 80,1  |
| 2. Importaciones           | 2 588    | 2 842    | 254   | 9,8   |
| Bienes de consumo          | 663      | 661      | -2    | -0,2  |
| Insumos                    | 1 076    | 1 394    | 318   | 29,5  |
| Bienes de capital          | 841      | 782      | -59   | -7,0  |
| Otros bienes               | 8        | 5        | -3    | -37,2 |
| 3. BALANZA COMERCIAL       | -131     | 741      | 871   |       |