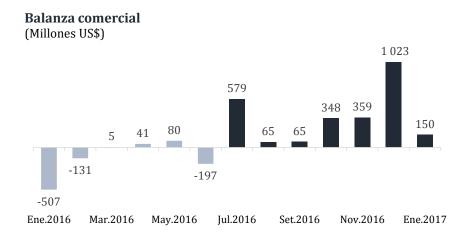

## SUPERÁVIT COMERCIAL POR SÉTIMO MES CONSECUTIVO

En enero de 2017, la balanza comercial registró un superávit de US\$ 150 millones, con lo que se mantuvieron los superávits observados desde julio de 2016. Esta mejora de US\$ 657 millones con respecto al déficit de enero de 2016, se debió al aumento del volumen (8,0 por ciento) y la mejora en el precio promedio de las exportaciones (16,6 por ciento).

| (Millones US\$)            |          |          |      |       |
|----------------------------|----------|----------|------|-------|
|                            | Ene.2016 | Ene.2017 | Dif. | Var.% |
| 1. Exportaciones           | 2 476    | 3 117    | 641  | 25,9  |
| Productos tradicionales    | 1 575    | 2 168    | 593  | 37,7  |
| Productos no tradicionales | 893      | 937      | 43   | 4,8   |
| Otros                      | 8        | 12       | 5    | 61,3  |
| 2. Importaciones           | 2 983    | 2 967    | -15  | -0,5  |
| Bienes de consumo          | 653      | 652      | -1   | -0,1  |
| Insumos                    | 1 2 3 0  | 1 404    | 175  | 14,2  |
| Bienes de capital          | 1 0 2 2  | 885      | -137 | -13,4 |
| Otros bienes               | 78       | 26       | -53  | -67,1 |
| 3. BALANZA COMERCIAL       | -507     | 150      | 656  |       |