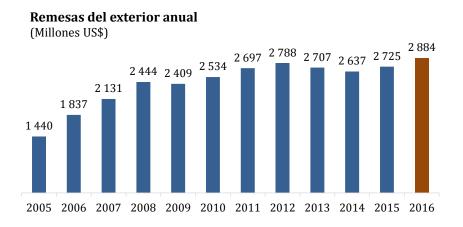

## **REMESAS SUBEN A US\$ 2 884 MILLONES EN 2016**

Las remesas que enviaron los peruanos residentes en el exterior ascendieron a US\$ 2 884 millones en 2016, monto que representó un crecimiento de 5,8% respecto a 2015.