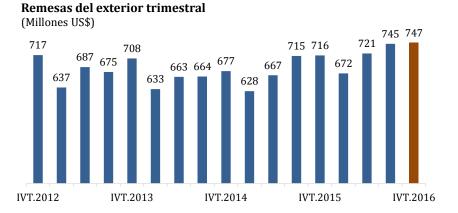

Durante el cuarto trimestre de 2016, los envíos de dinero de los emigrantes peruanos llegaron a un monto récord de US\$ 747 millones, superior en 4,4 por ciento al registrado en el mismo trimestre del año anterior (US\$ 716 millones).