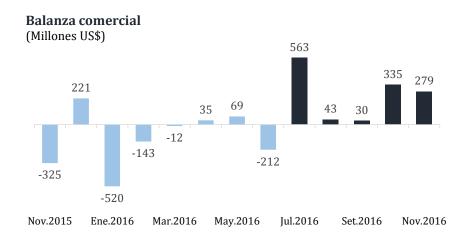

## SUPERÁVIT COMERCIAL POR QUINTO MES CONSECUTIVO

La balanza comercial registró un superávit de US\$ 279 millones en noviembre de 2016, con lo que se mantuvieron los resultados positivos desde julio pasado. Entre enero y noviembre de 2016 se acumuló un superávit de US\$ 605 millones.

Esta mejora de US\$ 604 millones respecto al déficit de noviembre de 2015, se explicó por el aumento en el volumen y precio de las exportaciones (5,8 y 7,1 por ciento, respectivamente).

Las exportaciones de noviembre se incrementaron en US\$ 387 millones (13,4 por ciento) respecto al mismo mes de 2015, por mayores ventas de productos tradicionales (21,3 por ciento), principalmente cobre, oro, zinc y café.