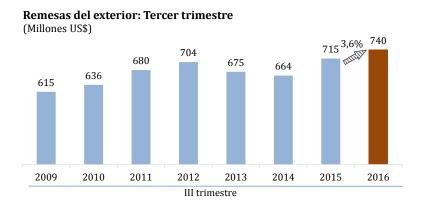

## **REMESAS CRECEN 3,6% ANUAL EN EL TERCER TRIMESTRE**

Los envíos de dinero de peruanos residentes en el exterior ascendieron a US\$ 740 millones en el tercer trimestre de este año, monto superior en US\$ 25 millones o 3,6 por ciento respecto al mismo período del año anterior.

## Remesas del exterior

|                      | 2015 |     | 2016 |     |      |  |
|----------------------|------|-----|------|-----|------|--|
|                      | IIIT | IVT | IT   | IIT | IIIT |  |
| ETFs 1/              | 297  | 305 | 293  | 316 | 322  |  |
| Bancos               | 289  | 296 | 267  | 283 | 283  |  |
| Resto 2/             | 128  | 114 | 112  | 121 | 134  |  |
| Remesas del exterior | 715  | 716 | 672  | 721 | 740  |  |