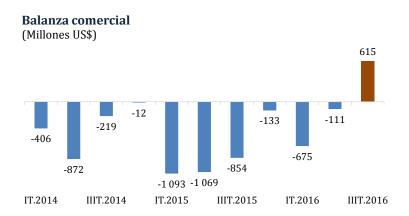

## BALANZA COMERCIAL CON SUPERÁVIT DE US\$ 615 MILLONES EN TERCER TRIMESTRE

La balanza comercial registró un superávit de US\$ 615 millones en el tercer trimestre de este año año, lo que significó una mejora de US\$ 1 470 millones respecto al déficit del tercer trimestre de 2015.

Cabe señalar que el superávit comercial del tercer trimestre, es el primer resultado positivo que registra la balanza comercial desde el cuarto trimestre de 2013.

Este mayor flujo comercial estuvo en línea con el aumento de los volúmenes de exportación en 12,6 por ciento respecto a similar periodo de 2015, reflejo de los mayores embarques de productos tradicionales (café, cobre, oro y petróleo y derivados) y no tradicionales (agropecuarios, pesqueros, químicos y siderometalúrgicos).

En el tercer trimestre las exportaciones ascendieron a US\$ 9 712 millones, monto superior en 13,1 por ciento respecto a similar periodo de 2015, principalmente por mayores exportaciones de cobre (US\$ 557 millones), oro (US\$ 324 millones) y productos agropecuarios (US\$ 110 millones).

Asimismo, las importaciones totalizaron US\$ 9 096 millones en el tercer trimestre, monto menor en 3,7 por ciento respecto a similar período del año 2015.

Balanza Comercial (Millones US\$)

|                            | 2015  |       | 2016  |       |         |
|----------------------------|-------|-------|-------|-------|---------|
|                            | IIIT  | IVT   | IT    | IIT   | IIIT    |
| 1. Exportaciones           | 8 590 | 9 207 | 7 714 | 8 292 | 9 712   |
| Productos tradicionales    | 5 968 | 6 167 | 5 215 | 5 863 | 7 016   |
| Productos no tradicionales | 2 601 | 3 017 | 2 478 | 2 406 | 2 671   |
| Otros                      | 22    | 24    | 20    | 23    | 24      |
| 2. Importaciones           | 9 445 | 9 340 | 8 389 | 8 403 | 9 096   |
| Bienes de consumo          | 2 343 | 2 304 | 2 044 | 1 962 | 2 315   |
| Insumos                    | 4 042 | 3 772 | 3 480 | 3 632 | 4 0 1 0 |
| Bienes de capital          | 3 007 | 3 032 | 2 746 | 2 767 | 2 717   |
| Otros bienes               | 52    | 232   | 118   | 42    | 54      |
| 3. BALANZA COMERCIAL       | -854  | -133  | -675  | -111  | 615     |