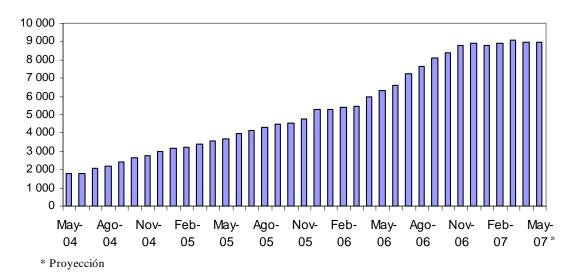

Las importaciones registrarían un aumento de 18 por ciento respecto a mayo de 2006, impulsado por las compras de bienes de capital asociados a proyectos de inversión.

Con estas cifras, el superávit comercial de los últimos 12 meses a mayo alcanzaría los US\$ 8 974 millones, nivel ligeramente inferior al registrado en abril (US\$ 8 984 millones) y sería el noveno mes consecutivo que el superávit anual supera los US\$ 8 mil millones.

Balanza Comercial acumulado 12 meses (en US\$ millones)

Estas proyecciones, contenidas en la Nota de Estudio: Balanza Comercial Abril 2007 publicada en la página web del BCRP, se basan en la recopilación estadística procesada por la Sunat hasta inicios de este mes que se sujeta a regularizaciones, particularmente en el rubro de exportaciones.