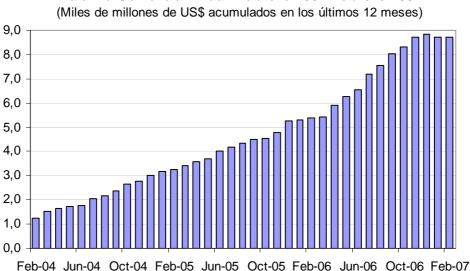

### SUPERÁVIT COMERCIAL ASCENDIÓ A US\$ 440 MILLONES EN FEBRERO

La balanza comercial registró un superávit de US\$ 440 millones en febrero de 2007, monto mayor al registrado en el mes previo (US\$ 233 millones). Con ello, el superávit comercial de los últimos 12 meses a febrero -indicador tendencial que aísla componentes estacionales- es de US\$ 8 728 millones, nivel ligeramente mayor al registrado a enero (US\$ 8 716 millones).

Balanza Comercial Anual: Febrero 2004-Febrero 2007 (Miles de millones de LIS\$ acumulados en los últimos 12 meses)

Las exportaciones fueron de US\$ 1 800 millones en febrero, lo que equivale a un aumento de 24 por ciento respecto al mismo mes del año anterior. Este crecimiento se registró en igual magnitud en las exportaciones tradicionales y no tradicionales (24 por ciento, cada una).