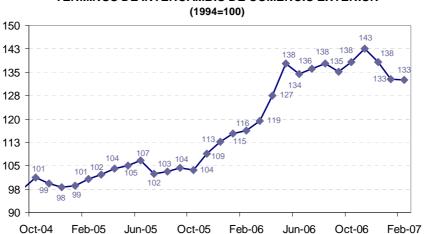

#### BALANZA COMERCIAL (Millones de US\$)

En febrero los términos de intercambio aumentaron 14 por ciento en términos anuales, luego de un aumento de 15 por ciento en enero. Los precios promedio de las exportaciones aumentaron en 21 por ciento, sustentados en la mejora de los precios internacionales de los principales commodities, en tanto que los precios de las importaciones lo hicieron en 6 por ciento. Por su parte los volúmenes exportados aumentaron en 2 por ciento.

# TÉRMINOS DE INTERCAMBIO DE COMERCIO EXTERIOR

Lima, 12 de abril de 2007 DEPARTAMENTO DE PRENSA