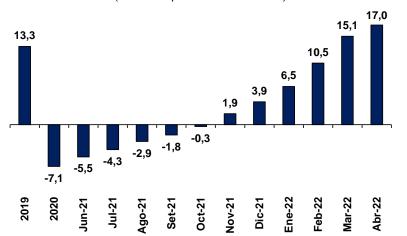

#### Producción Promedio Mensual de Electricidad (GWh)

(Variación porcentual 12 meses)

Ene-20
May-20
May-20
Jul-20
Jul-20
Oct-20
Oct-20
Oct-20
Jul-21
Jul-21
Jul-21
Jul-21
Jul-21
Jul-21
Ago-21
Set-22
Ago-21
Set-22
May-21
Dic-22
Reb-22
Reb-22
May-22
May-22
May-22
May-22
May-22
May-22
May-22
May-22
May-22