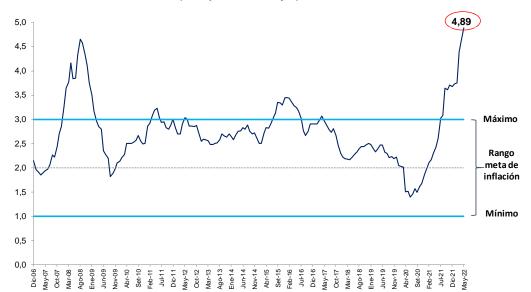

Las expectativas de inflación a doce meses se elevaron de 4,62 a 4,89 por ciento, entre abril y mayo, por encima del límite superior del rango meta de inflación.

# Expectativas de Inflación a 12 meses\*

(en porcentaje)

\*Corresponde al promedio de las expectativas del sistema financiero y analistas económicos. Fuente: BCRP