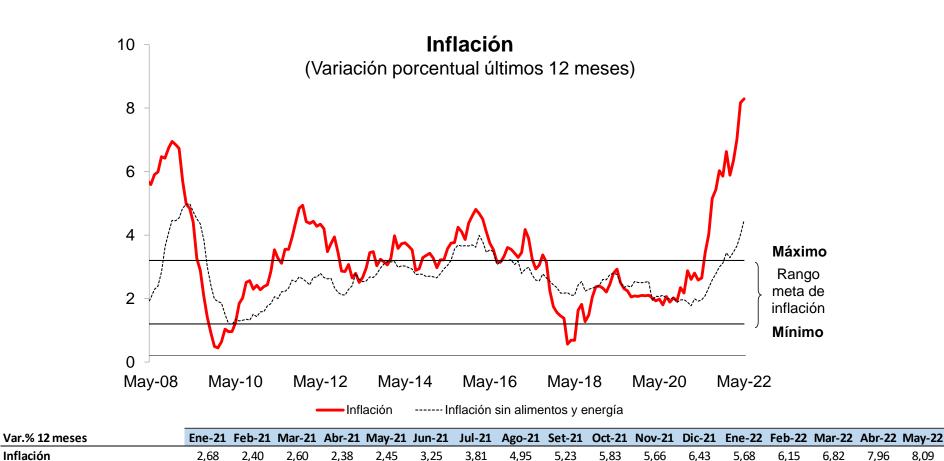

# BANCO CENTRAL DE RESERVA DEL PERÚ

La tasa de inflación a doce meses aumentó de 7,96 por ciento en abril a 8,09 por ciento en mayo, ubicándose por encima del rango meta por el recrudecimiento de alzas significativas de los precios internacionales de insumos alimenticios y combustibles.

3,46

Inflación

8,09

4,26

7,96

3,81

La tasa de inflación sin alimentos y energía a doce meses también se elevó de 3,81 por ciento en abril a 4,26 por ciento en mayo, por encima del límite superior del rango meta de inflación.

#### Inflación e indicadores tendenciales

(Variación porcentual anual)

|                             | Promedio anual | medio anual Var% anual |        |        |        |        |        |  |  |
|-----------------------------|----------------|------------------------|--------|--------|--------|--------|--------|--|--|
|                             | 2001-2020      | Dic-21                 | Ene-22 | Feb-22 | Mar-22 | Abr-22 | May-22 |  |  |
| IPC                         | 2,6            | 6,43                   | 5,68   | 6,15   | 6,82   | 7,96   | 8,09   |  |  |
| IPC sin alimentos y energía | 2,1            | 3,24                   | 3,08   | 3,26   | 3,46   | 3,81   | 4,26   |  |  |
| Indicadores tendenciales    |                |                        |        |        |        |        |        |  |  |
| Media acotada               | 2,5            | 4,53                   | 4,85   | 5,21   | 5,63   | 6,19   | 6,80   |  |  |
| Percentil 63                | 2,4            | 4,23                   | 4,61   | 5,05   | 5,57   | 6,28   | 6,98   |  |  |
| Reponderada                 | 2,5            | 4,25                   | 4,34   | 4,77   | 5,23   | 5,81   | 6,42   |  |  |