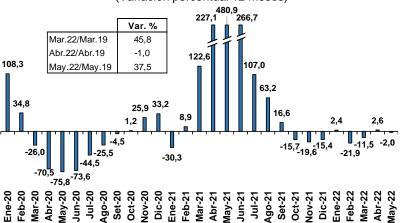

Volumen de Exportaciones no Tradicionales

(Variación porcentual 12 meses)

Fuente: SUNAT. \* Mayo proyectado

#### Consumo Interno de Cemento

(Variación porcentual 12 meses)

Ene-20
Mar-20
Jun-20
Jun-20
Jun-20
Jun-20
Set-20
Oct-20
Jun-21
Ju

Fuente: Empresas cementeras. \* Mayo proyectado.