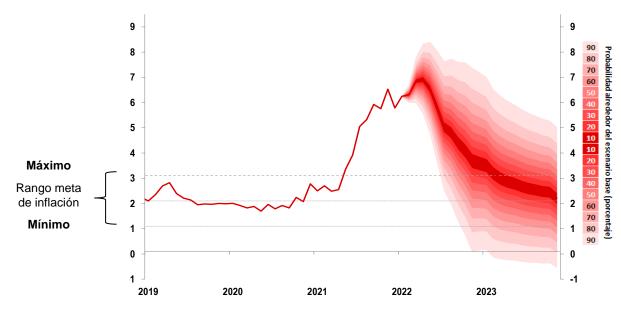

Las expectativas de inflación a doce meses se elevaron de 4,62 a 4,89 por ciento, entre abril y mayo, por encima del límite superior del rango meta de inflación.

# Expectativas de Inflación a 12 meses\*

(en porcentaje)

\*Corresponde al promedio de las expectativas del sistema financiero y analistas económicos. Fuente: BCRP