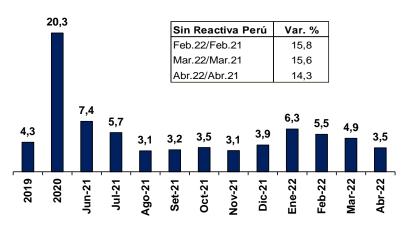

#### Consumo Interno de Cemento

(Variación porcentual 12 meses)

Ene-20
Mar-20
Jun-20
Jun-20
Jun-20
Jun-20
Set-20
Oct-20
Jun-21
Ju

Fuente: Empresas cementeras. \* Mayo proyectado.