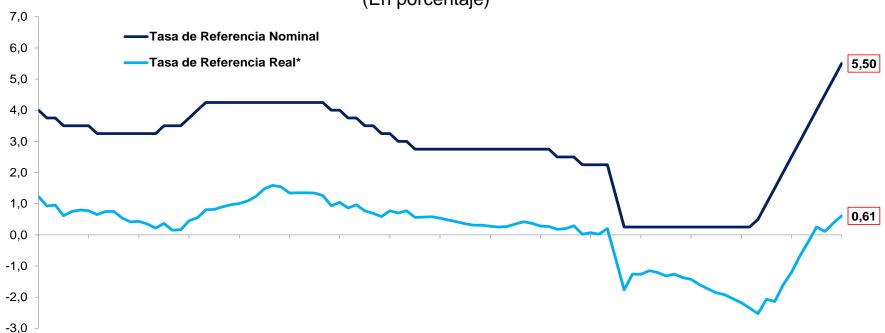

# Programa Monetario Junio 2022

10 de junio de 2022

El Directorio del Banco Central de Reserva del Perú acordó elevar la tasa de interés de referencia en 50 pbs. a 5,50 por ciento, continuando con la normalización de la posición de política monetaria

#### Tasa de Interés de Referencia

(En porcentaje)

Jun-14 Dic-14 Jun-15 Dic-15 Jun-16 Dic-16 Jun-17 Dic-17 Jun-18 Dic-18 Jun-19 Dic-19 Jun-20 Dic-20 Jun-21 Dic-21 Jun-22 \*Con expectativas de inflación.

|                                | Dic. 20 | Ene. 21 | Feb. 21 | Mar. 21 | Abr. 21 | May. 21 | Jun. 21 | Jul. 21 | Ago. 21 | Sep. 21 | Oct. 21 | Nov. 21 | Dic. 21 | Ene. 22 | Feb. 22 | Mar. 22 | Abr. 22 | May. 22 | Jun. 22 |
|--------------------------------|---------|---------|---------|---------|---------|---------|---------|---------|---------|---------|---------|---------|---------|---------|---------|---------|---------|---------|---------|
| (I) Tasa Nominal               | 0,25    | 0,25    | 0,25    | 0,25    | 0,25    | 0,25    | 0,25    | 0,25    | 0,50    | 1,00    | 1,50    | 2,00    | 2,50    | 3,00    | 3,50    | 4,00    | 4,50    | 5,00    | 5,50    |
| (II) Expectativas de Inflación | 1,68    | 1,85    | 1,98    | 2,11    | 2,17    | 2,30    | 2,43    | 2,60    | 3,03    | 3,07    | 3,64    | 3,61    | 3,71    | 3,68    | 3,73    | 3,75    | 4,39    | 4,62    | 4,89    |
| (III) Tasa Real: (I)-(II)      | -1,43   | -1,60   | -1,73   | -1,86   | -1,92   | -2,05   | -2,18   | -2,35   | -2,53   | -2,07   | -2,14   | -1,61   | -1,21   | -0,68   | -0,23   | 0,25    | 0,11    | 0,38    | 0,61    |