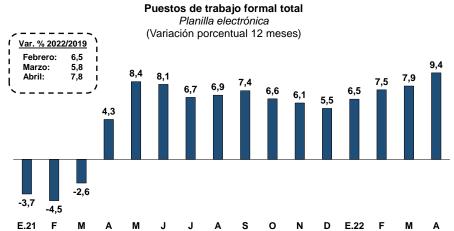

#### Inversión del Gobierno General\*

(Variación porcentual 12 meses)

Fuente: MEF. \* Variación de la inversión en términos reales

En abril, el empleo formal total a nivel nacional aumentó 9,4 por ciento respecto a abril de 2021, principalmente por el crecimiento del empleo en el sector privado y público, tanto en Lima como en el resto del país. Por su parte, la masa salarial total aumentó 11,9 por ciento, por el aumento de los puestos formales y el ingreso promedio.