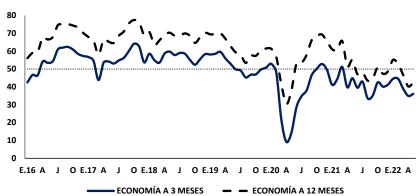

La mayoría de indicadores adelantados y de expectativas sobre la economía se mantienen en el tramo pesimista, pero se han recuperado en mayo.

#### Expectativa de la Economía a 3 y 12 meses

(Índice de expectativas)

Fuente: BCRP.

<sup>&</sup>gt; : mayor a 50

<sup>1/</sup> Correlaciones halladas a partir de diciembre de 2007 hasta diciembre de 2019 respectivamente. Para los indicadores de situación actual y finanzas se muestra la correlación contemporánea, y para el resto de expectativas se presenta la correlación con el PBI adelantado tres períodos.