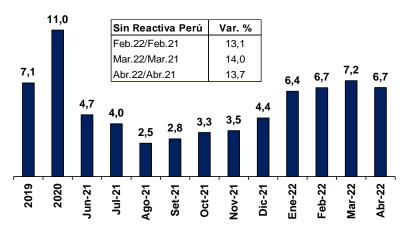

7,66    | 5,49           |
| Pasiva Preferencial Corporativa 3 meses 2/ | 0,19    | 2,63     | 5,64    | 5,82    | 3,27           |

<sup>1/</sup> Al 6 de junio, con excepción de la tasa de referencia que es al 10 de junio. Corresponde a empresas bancarias, con excepción de la tasa del bono soberano a 10 años.

<sup>2/</sup> Tasa de interés promedio en términos anuales de las operaciones realizadas por las empresas bancarias en los últimos 30 días útiles.

<sup>3/</sup> Promedio desde setiembre de 2010, con excepción de la tasa de referencia para la cual el promedio es desde setiembre de 2003.

En los últimos meses el crecimiento del crédito al sector privado se ha venido recuperando, sobre todo el crédito a personas naturales.

# Crédito al sector privado (Variación porcentual 12 meses)



# Crédito de consumo (Variación porcentual 12 meses)



#### Crédito a empresas





### Crédito hipotecario

(Variación porcentual 12 meses)



Se proyecta que la inflación retornaría al rango meta entre el segundo y tercer trimestre del próximo año. La trayectoria decreciente de la inflación interanual se iniciaría en julio del presente año, debido al inicio de la reversión del efecto de diversos factores sobre la tasa de inflación y sus expectativas (tipo de cambio, precios internacionales de combustibles y granos) y a que la actividad económica se ubicará aún por debajo de su nivel potencial.

El Directorio se encuentra especialmente atento a la nueva información referida a la inflación y sus determinantes, incluyendo la evolución de las expectativas de inflación y la actividad econó