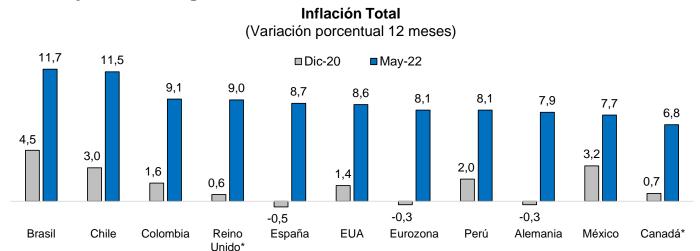

<sup>1/</sup> Comparación de Jun.22 es respecto al 7 de junio.

Fuente: Reuters, USDA y OSINERGMIN.

<sup>\*</sup> Precios de referencia internacional publicados por OSINERGMIN al 6 de junio de 2022.

El alza significativa de la inflación es mundial y la inflación total como la inflación subyacente de Perú fueron de las más bajas a nivel regional.