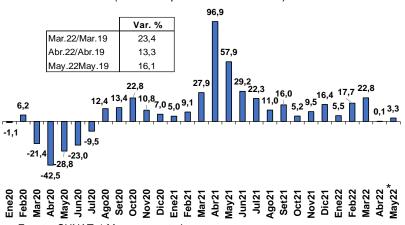

Volumen de Exportaciones no Tradicionales

(Variación porcentual 12 meses)

Fuente: SUNAT. \* Mayo proyectado