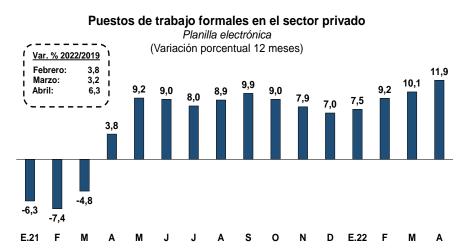

#### Inversión del Gobierno General\*

(Variación porcentual 12 meses)

Fuente: MEF. \* Variación de la inversión en términos reales

En abril, el empleo formal total a nivel nacional aumentó 9,4 por ciento respecto a abril de 2021, principalmente por el crecimiento del empleo en el sector privado y público, tanto en Lima como en el resto del país. Por su parte, la masa salarial total aumentó 11,9 por ciento, por el aumento de los puestos formales y el ingreso promedio.