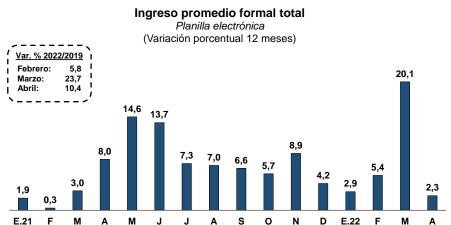

#### Inversión del Gobierno General\*

(Variación porcentual 12 meses)

Fuente: MEF. \* Variación de la inversión en términos reales

En abril, el empleo formal total a nivel nacional aumentó 9,4 por ciento respecto a abril de 2021, principalmente por el crecimiento del empleo en el sector privado y público, tanto en Lima como en el resto del país. Por su parte, la masa salarial total aumentó 11,9 por ciento, por el aumento de los puestos formales y el ingreso promedio.