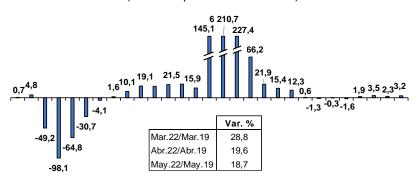

#### Consumo Interno de Cemento

(Variación porcentual 12 meses)

Ene-20
Mar-20
Jun-20
Jun-20
Jun-20
Jun-20
Set-20
Oct-20
Jun-21
Ju

Fuente: Empresas cementeras. \* Mayo proyectado.