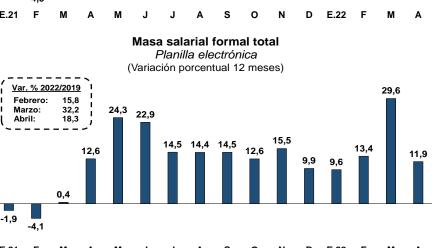

#### Inversión del Gobierno General\*

(Variación porcentual 12 meses)

Fuente: MEF. \* Variación de la inversión en términos reales

En abril, el empleo formal total a nivel nacional aumentó 9,4 por ciento respecto a abril de 2021, principalmente por el crecimiento del empleo en el sector privado y público, tanto en Lima como en el resto del país. Por su parte, la masa salarial total aumentó 11,9 por ciento, por el aumento de los puestos formales y el ingreso promedio.