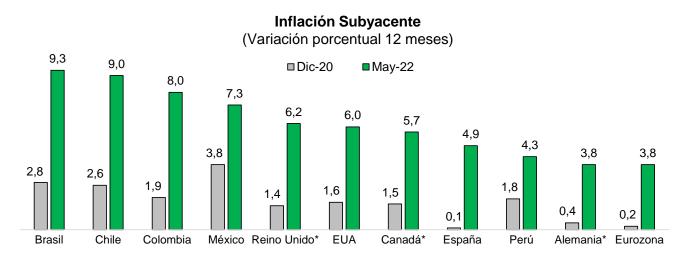

<sup>1/</sup> Comparación de Jun.22 es respecto al 7 de junio.

Fuente: Reuters, USDA y OSINERGMIN.

<sup>\*</sup> Precios de referencia internacional publicados por OSINERGMIN al 6 de junio de 2022.

El alza significativa de la inflación es mundial y la inflación total como la inflación subyacente de Perú fueron de las más bajas a nivel regional.