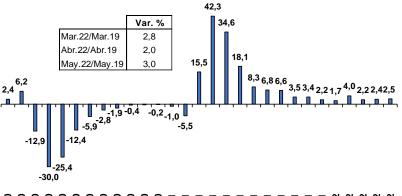

#### Producción Promedio Mensual de Electricidad (GWh)

(Variación porcentual 12 meses)

Ene-20
May-20
May-20
Jul-20
Jul-20
Oct-20
Oct-20
Oct-20
Jul-21
Jul-21
Jul-21
Jul-21
Jul-21
Jul-21
Ago-21
Set-22
Ago-21
Set-22
May-21
Dic-22
Reb-22
Reb-22
May-22
May-22
May-22
May-22
May-22
May-22
May-22
May-22
May-22