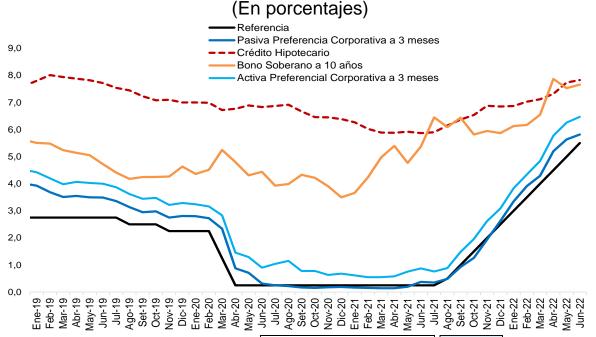

<sup>2/</sup> Correlación con Inversión Privada desde setiembre 2017 hasta diciembre 2019.

Al 8 de junio, el tipo de cambio se ubica en S/ 3,767 por dólar, apreciándose en 5,6 por ciento respecto al 31 de diciembre de 2021 (S/ 3,991) y depreciándose 4,1 por ciento respecto al 31 de diciembre de 2020 (S/ 3,619).