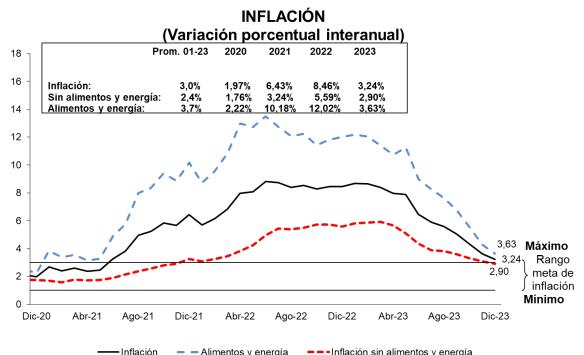

### Inflación anual

7. La inflación en 2023 mostró una tendencia decreciente a lo largo del año, ubicándose en diciembre ligeramente por encima del rango meta y en su nivel más bajo desde mayo de 2021. Por su parte, la inflación SAE se ubicó en diciembre en el rango meta por primera vez desde noviembre de 2021.

4. El componente de alimentos y energía aumentó 0,46 por ciento en diciembre y 3,63 por ciento el año 2023 (4,28 por ciento en noviembre). La variación interanual de los precios de los alimentos se redujo de 5,6 por ciento en noviembre a 4,8 por ciento en diciembre, principalmente por la evolución de precios de papa, comidas fuera del hogar,

huevos, palta y cebolla. Los precios de la energía disminuyeron en diciembre, aunque pasaron de una variación interanual de -7,1 por ciento en noviembre a -6,8 por ciento en diciembre.

5. La inflación sin alimentos y energía (SAE) en el mes de diciembre fue 0,36 por ciento y 2,90 por ciento en el año 2023 (3,09 por ciento en noviembre). El resultado reflejó una desaceleración de la variación interanual en artículos del cuidado personal, servicios culturales y servicio de telefonía.