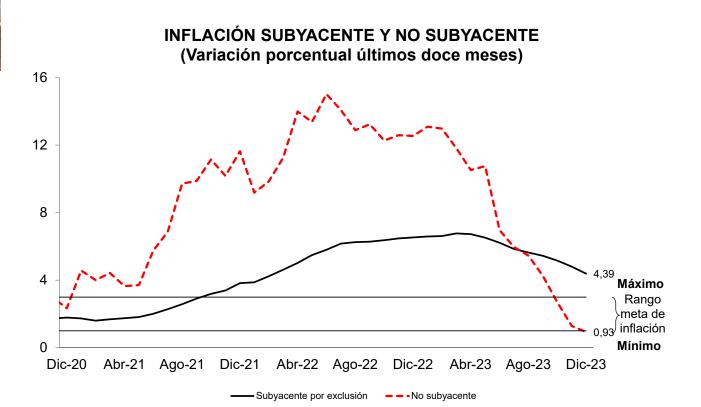

### Inflación anual

7. La inflación en 2023 mostró una tendencia decreciente a lo largo del año, ubicándose en diciembre ligeramente por encima del rango meta y en su nivel más bajo desde mayo de 2021. Por su parte, la inflación SAE se ubicó en diciembre en el rango meta por primera vez desde noviembre de 2021.

# IPC sin alimentos y energía Variación porcentual anual

8. El resultado anual de la inflación sin alimentos y energía corresponde a una desaceleración en sus principales componentes, destacando transporte local, productos del cuidado personal, transporte aéreo internacional, vehículos a motor y alquileres.