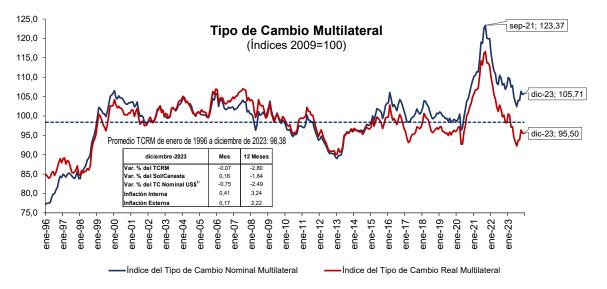

### INDICADORES TENDENCIALES MENSUALES DE INFLACIÓN

|                |      | Variació                   | n porcentual                   | 12 meses                      |                                                 |
|----------------|------|----------------------------|--------------------------------|-------------------------------|-------------------------------------------------|
|                | IPC  | Reponderada <sup>1</sup> / | Media<br>acotada <sup>2/</sup> | Percentil<br>63 <sup>3/</sup> | IPC sin<br>alimentos<br>y energía <sup>4/</sup> |
| 2001-2023      |      |                            |                                |                               |                                                 |
| Var% promedio  | 3,00 | 2,83                       | 2,92                           | 2,90                          | 2,36                                            |
| Desv. estándar | 0,30 | 0,14                       | 0,12                           | 0,13                          | 0,23                                            |
| Dic-18         | 2,19 | 1,86                       | 1,79                           | 1,82                          | 2,21                                            |
| Dic-19         | 1,90 | 1,74                       | 1,42                           | 1,47                          | 2,30                                            |
| Dic-20         | 1,97 | 1,69                       | 1,31                           | 0,99                          | 1,76                                            |
| Mar-21         | 2,60 | 1,77                       | 1,61                           | 1,08                          | 1,79                                            |
| Jun-21         | 3,25 | 2,10                       | 1,98                           | 1,72                          | 1,89                                            |
| Set-21         | 5,23 | 3,16                       | 3,44                           | 3,04                          | 2,57                                            |
| Dic-21         | 6,43 | 4,22                       | 4,53                           | 4,23                          | 3,24                                            |
| Ene-22         | 5,68 | 4,31                       | 4,86                           | 4,61                          | 3,08                                            |
| Feb-22         | 6,15 | 4,74                       | 5,25                           | 5,06                          | 3,26                                            |
| Mar-22         | 6,82 | 5,20                       | 5,67                           | 5,59                          | 3,46                                            |
| Abr-22         | 7,96 | 5,77                       | 6,23                           | 6,29                          | 3,81                                            |
| May-22         | 8,09 | 6,39                       | 6,89                           | 7,10                          | 4,26                                            |
| Jun-22         | 8,81 | 6,98                       | 7,55                           | 7,83                          | 4,95                                            |
| Jul-22         | 8,74 | 7,28                       | 7,91                           | 8,38                          | 5,44                                            |
| Ago-22         | 8,40 | 7,35                       | 7,88                           | 8,40                          | 5,39                                            |
| Set-22         | 8,53 | 7,44                       | 7,90                           | 8,43                          | 5,51                                            |
| Oct-22         | 8,28 | 7,50                       | 8,07                           | 8,53                          | 5,72                                            |
| Nov-22         | 8,45 | 7,59                       | 8,18                           | 8,74                          | 5,71                                            |
| Dic-22         | 8,46 | 7,62                       | 8,22                           | 8,84                          | 5,59                                            |
| Ene-23         | 8,66 | 7,60                       | 8,07                           | 8,67                          | 5,80                                            |
| Feb-23         | 8,65 | 7,51                       | 8,03                           | 8,74                          | 5,87                                            |
| Mar-23         | 8,40 | 7,46                       | 7,68                           | 8,71                          | 5,92                                            |
| Abr-23         | 7,97 | 7,23                       | 7,44                           | 8,30                          | 5,66                                            |
| May-23         | 7,89 | 6,84                       | 7,02                           | 7,73                          | 5,11                                            |
| Jun-23         | 6,46 | 6,28                       | 6,44                           | 7,08                          | 4,35                                            |
| Jul-23         | 5,88 | 5,88                       | 5,92                           | 6,50                          | 3,89                                            |
| Ago-23         | 5,58 | 5,56                       | 5,62                           | 6,26                          | 3,81                                            |
| Set-23         | 5,04 | 5,34                       | 5,45                           | 6,11                          | 3,61                                            |
| Oct-23         | 4,34 | 5,03                       | 5,07                           | 5,79                          | 3,32                                            |
| Nov-23         | 3,64 | 4,63                       | 4,68                           | 5,34                          | 3,09                                            |
| Dic-23         | 3,24 | 4,23 ↓                     | 4,21 ↓                         | 4,80↓                         | 2,90 ↓                                          |

### INDICADORES TENDENCIALES ANUALES DE INFLACIÓN

<sup>1/</sup> Reponderada: Reduce el peso de los rubros con mayor volatilidad, dividiendo las ponderaciones originales de cada rubro entre la desviación estándar de sus variaciones porcentuales mensuales.

<sup>2/</sup> Media acotada: Promedio ponderado de las variaciones porcentuales de precios ubicadas entre los percentiles 34 y 84.

<sup>3/</sup> Percentil 63: Corresponde a la variación porcentual del rubro ubicado en el percentil 63.

## Tipo de Cambio Real

23. El Tipo de Cambio Real Multilateral - TCRM se apreció ligeramente en diciembre (-0,07 por ciento) a pesar de la depreciación del Tipo de Cambio Nominal Multilateral – TCNM (0,16 por ciento). Esta apreciación del TCRM se debe al diferencial negativo entre la inflación externa (0,17 por ciento) e interna (0,41 por ciento). Con este resultado, el TCRM se aprecia por segundo mes consecutivo luego de depreciaciones observadas desde agosto hasta octubre de 2023.

24. El TCNM se depreció en diciembre debido al fortalecimiento del yuan chino y del yen japonés frente al dólar (-1,09 y -3,98 por ciento respectivamente) y a pesar del fortalecimiento del sol frente al dólar (-0,75 por ciento). Estos resultados se dan en un contexto de un debilitamiento global del dólar frente al resto de monedas debido a las expectativas de que la Fed reduzca sus tasas de política durante el 2024.

#### Tipo de Cambio Nominal

1/ Fuente: Reuters.

25. A nivel interanual el diferencial entre la inflación externa (2,2 por ciento) e interna (3,2 por ciento) se mantiene negativo, aunque desde junio de 2023 este diferencial viene reduciéndose. Este comportamiento obedece a la reducción sostenida de la inflación interna observada desde febrero de 2023 y se da a pesar de las tasas inflación moderadas en China y la reducción de la inflación en Estados Unidos (países que tienen una mayor contribución en la inflación externa). Además del diferencial negativo de inflación, el TCNM se apreció interanualmente (-1,84 por ciento) lo que se refleja en el fortalecimiento a doceel TCRM (-2,80 por ciento).