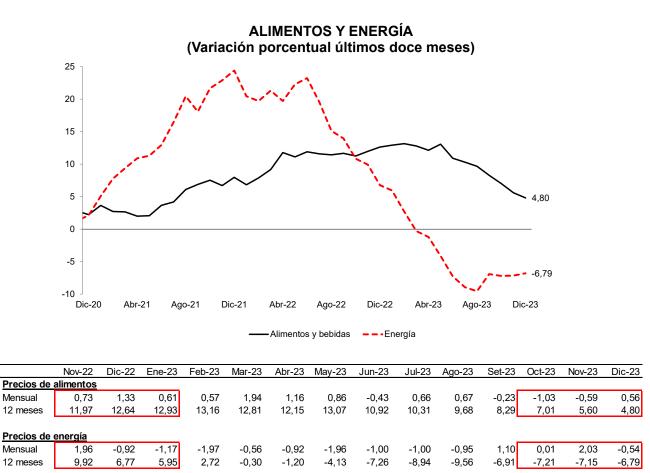

4. El componente de alimentos y energía aumentó 0,46 por ciento en diciembre y 3,63 por ciento el año 2023 (4,28 por ciento en noviembre). La variación interanual de los precios de los alimentos se redujo de 5,6 por ciento en noviembre a 4,8 por ciento en diciembre, principalmente por la evolución de precios de papa, comidas fuera del hogar,

huevos, palta y cebolla. Los precios de la energía disminuyeron en diciembre, aunque pasaron de una variación interanual de -7,1 por ciento en noviembre a -6,8 por ciento en diciembre.

5. La inflación sin alimentos y energía (SAE) en el mes de diciembre fue 0,36 por ciento y 2,90 por ciento en el año 2023 (3,09 por ciento en noviembre). El resultado reflejó una desaceleración de la variación interanual en artículos del cuidado personal, servicios culturales y servicio de telefonía.