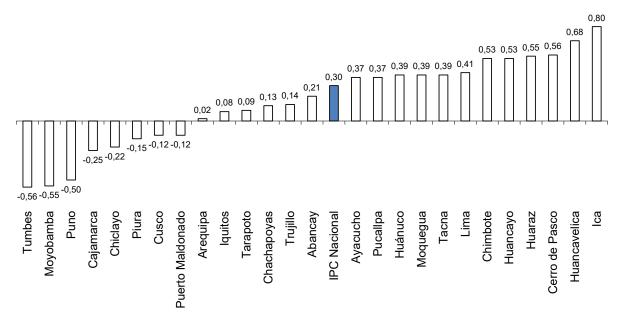

## Inflación por ciudades

13. En diciembre la inflación nacional fue 0,30 por ciento en el mes y 3,41 por ciento en el año 2023 (3,79 por ciento en noviembre). La dispersión de las inflaciones mensuales por ciudades fue 0,38 en diciembre, menor a la de noviembre (0,44). El valor promedio de largo plazo de este indicador se ubica en 0,32 (promedio 2012-2021).

14. Los mayores incrementos mensuales de precios se registraron en Ica (0,80 por ciento), Huancavelica (0,68 por ciento), Cerro de Pasco (0,56 por ciento) y Huaraz (0,55 por ciento).