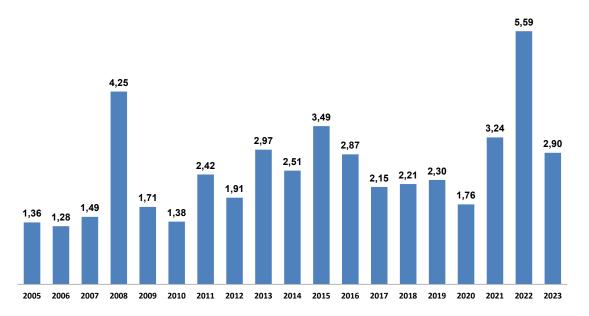

# IPC sin alimentos y energía Variación porcentual anual

8. El resultado anual de la inflación sin alimentos y energía corresponde a una desaceleración en sus principales componentes, destacando transporte local, productos del cuidado personal, transporte aéreo internacional, vehículos a motor y alquileres.

Limón Precio promedio mensual - Soles por kg **-\*-** 2017 **--** 2023 18 16 6.13 14 12 10 8 6 4 3.69 3,11 2 Ene Feb Jun Dic Mar Ago Abr May ő Ę Set 202

- c. Tomate (-16,9 por ciento): Aumento del abastecimiento procedente de los valles de Lima, que pasó de 154 TM diarias en noviembre a 163 TM diarias en diciembre (130 TM diarias en diciembre 2022), por un mayor rendimiento del cultivo. En ello influyó el clima más cálido y la aplicación de fertilizantes y pesticidas. El precio al por mayor disminuyó 28,7 por ciento con respecto a noviembre
- d. Combustible para vehículos (-2,8 por ciento): El precio de los gasoholes disminuyó 3,3 por ciento con respecto a noviembre ante el menor precio de refinería, acorde con la disminución del precio de paridad internacional. Dicha tasa también reflejó la reducción del margen minorista.
- e. **Palta (-8,5 por ciento):** Aumento del abastecimiento de la variedad "fuerte" procedente de los valles de Lima. El precio mayorista disminuyó 18,6 por ciento con respecto a noviembre.
- f. Pescado fresco marítimo (-3,3 por ciento): Disminución del precio del jurel (-16,9 por ciento), la segunda especie de mayor peso en la canasta de consumo, ante un mayor abastecimiento (pasó de 72 TM diarias en noviembre a 98 TM en diciembre). El precio del bonito subió 8,3 por ciento, la especie de mayor ponderación en la canasta de consumo, ante el menor e irregular abastecimiento.
- **g. Zanahoria (-9,9 por ciento):** El resultado refleja el aumento de 28,0 por ciento del abastecimiento con respecto a noviembre, por un mayor ingreso del producto procedente de Junín, región cuya campaña se habría adelantado (usualmente se incrementa su