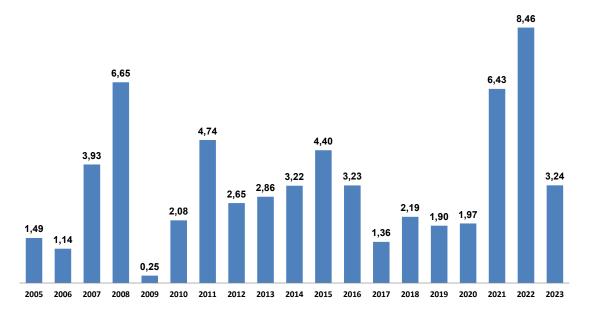

### Inflación anual

7. La inflación en 2023 mostró una tendencia decreciente a lo largo del año, ubicándose en diciembre ligeramente por encima del rango meta y en su nivel más bajo desde mayo de 2021. Por su parte, la inflación SAE se ubicó en diciembre en el rango meta por primera vez desde noviembre de 2021.

IPC Variación porcentual anual