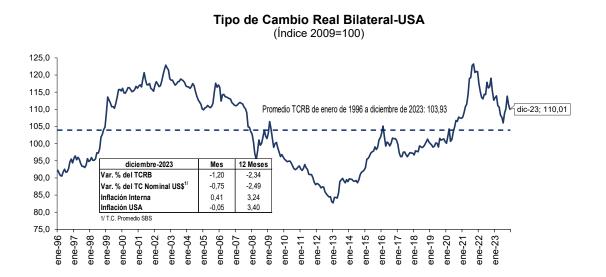

<sup>4/</sup> IPC sin alimentos y energía: IPC excluyendo alimentos, combustibles y electricidad.

10. Los bienes transables alcanzaron una variación interanual de 3,6 por ciento en diciembre (4,0 por ciento en noviembre) y los no transables de 3,1 por ciento (3,5 por ciento en noviembre). En el caso de los transables, la desaceleración fue impulsada principalmente por variaciones menores de artículos del cuidado personal, ajíes, fideos, especias y manzana. En el caso de los no transables, la desaceleración refleja la evolución en los precios de papa, comidas fuera del hogar, huevos, palta y cebolla.

## Índices de dispersión

8,68

12 meses

8,86

9,22

9,31

9,27

11. En diciembre el índice de dispersión del IPC alcanzó 53 por ciento, mostrando una reducción por décimo mes consecutivo, pero aún por encima de su nivel de largo plazo (39 por ciento). Este indicador alcanzó un pico de 76 por ciento en febrero.

variacion porcentuar 12 mes

1/ Inlación interanual externa menos inflación interanual interna

- 26. Los Tipos de Cambio Real Bilaterales TCRB reflejaron los resultados del tipo de cambio nominal en diciembre y del diferencial entre las inflaciones externas y la interna. En términos de contribuciones a la apreciación del TCRM destaca la evolución real bilateral con Estados Unidos (-0,26 por ciento).
- 27. El tipo de cambio real bilateral -TCRB- con Estados Unidos registró una apreciación de 1,20 por ciento, impulsado principalmente por el fortalecimiento nominal del sol con respecto al dólar (-0,75 por ciento). Con este resultado el TCRB se aprecia por segundo mes consecutivo luego de depreciaciones entre agosto y octubre de 2023. A nivel interanual, el tipo de cambio nominal sol dólar registra una apreciación de 2,49 por ciento. Sin embargo, dicha apreciación viene reduciéndose desde agosto de 2023 lo que se refleja en la atenuación de la apreciación interanual del TCRB- la cual fue -10,1 y -2,3 por ciento en agosto y diciembre de 2023 respectivamente.

|                         | Pond.              | TCR (20           | 09=100)           | TC Sol/UM (       | 2009=100) <sup>2/</sup> | IPE (200          | 9=100) <sup>3/</sup> |
|-------------------------|--------------------|-------------------|-------------------|-------------------|-------------------------|-------------------|----------------------|
|                         | 2022 <sup>1/</sup> | Dic-23/<br>Nov-23 | Dic-23/<br>Dic-22 | Dic-23/<br>Nov-23 | Dic-23/<br>Dic-22       | Dic-23/<br>Nov-23 | Dic-23/<br>Dic-22    |
| a. Países desarrollados | 43,26              | -0,15             | -2,01             | 0,22              | -1,70                   | 0,04              | 2,92                 |
| Estados Unidos          | 21,76              | -1,20             | -2,34             | -0,75             | -2,49                   | -0,05             | 3,40                 |
| Japón                   | 3,96               | 3,02              | -8,53             | 3,36              | -8,17                   | 0,08              | 2,83                 |
| Canadá                  | 3,64               | 0,39              | -1,20             | 1,39              | -1,14                   | -0,58             | 3,17                 |
| Suiza                   | 2,08               | 1,91              | 3,53              | 2,24              | 5,19                    | 0,09              | 1,61                 |
| Alemania                | 2,52               | -0,16             | -0,98             | 0,10              | 0,56                    | 0,14              | 1,65                 |
| España                  | 2,37               | -0,05             | 0,84              | 0,10              | 0,56                    | 0,25              | 3,52                 |
| Italia                  | 1,26               | 0,39              | -1,53             | 0,10              | 0,56                    | 0,69              | 1,09                 |
| Países Bajos            | 1,96               | 0,31              | -0,99             | 0,10              | 0,56                    | 0,62              | 1,64                 |
| Bélgica                 | 0,73               | 0,29              | -1,43             | 0,10              | 0,56                    | 0,59              | 1,19                 |
| Francia                 | 0,67               | -0,31             | 0,85              | 0,10              | 0,56                    | -0,01             | 3,53                 |
| Reino Unido             | 2,31               | 1,00              | 0,55              | 1,02              | 1,17                    | 0,39              | 2,61                 |
| b. Asia                 | 41,18              | -0,03             | -6,91             | 0,18              | -4,40                   | 0,19              | 0,53                 |
| China                   | 33,69              | 0,14              | -7,85             | 0,34              | -4,64                   | 0,21              | -0,23                |
| Corea del Sur           | 3,55               | -0,73             | -2,52             | -0,73             | -3,04                   | 0,40              | 3,79                 |
| India                   | 3,13               | -1,31             | -0,87             | -0,74             | -3,42                   | -0,18             | 5,96                 |
| Taiwan                  | 0,80               | 0,80              | -9,23             | 1,17              | -4,31                   | 0,03              | -2,07                |
| c. América Latina       | 15,56              | 0,04              | 6,53              | -0,05             | 4,89                    | 0,50              | 4,86                 |
| Brasil                  | 5,24               | -0,60             | 5,78              | -0,73             | 4,40                    | 0,54              | 4,60                 |
| Chile                   | 3,33               | 0,02              | -1,13             | 0,28              | -2,25                   | 0,14              | 4,43                 |
| Ecuador                 | 2,17               | -0,54             | -3,66             | -0,75             | -2,49                   | 0,62              | 2,00                 |
| México                  | 2,66               | 0,45              | 12,53             | 0,30              | 11,18                   | 0,55              | 4,49                 |
| Colombia                | 2,16               | 1,73              | 25,70             | 1,37              | 18,40                   | 0,77              | 9,60                 |
| AGREGADO                | 100,00             | -0,07             | -2,80             | 0,16              | -1,84                   | 0,17              | 2,22                 |