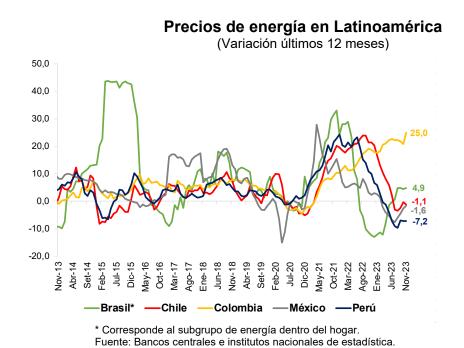

### Indicadores de inflación tendencial

9. Todos los indicadores tendenciales mostraron variaciones mensuales mayores y variaciones interanuales menores a las de noviembre. Las variaciones interanuales se