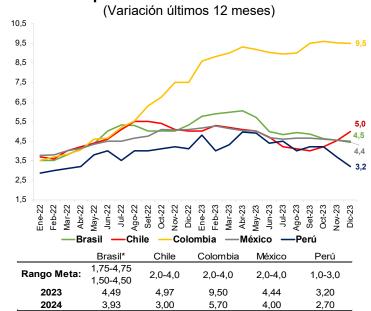

22. Salvo para el caso de Chile, la inflación esperada para el 2023 disminuyeron en comparación a las expectativas del mes pasado. A excepción de Colombia, se prevé un retorno al rango meta en 2024 para los países de la región.

# Expectativas de inflación 2023

\* En Brasil, el rango meta para 2023 y 2024 es distinto. Fuente: Bancos centrales e institutos nacionales de estadística.