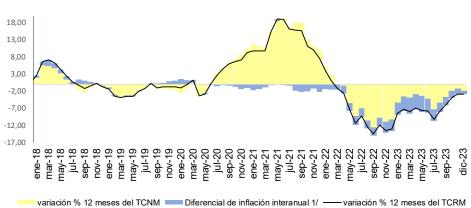

<sup>2/</sup> Media acotada: Promedio ponderado de las variaciones porcentuales de precios ubicadas entre los percentiles 34 y 84.

<sup>3/</sup> Percentil 63: Corresponde a la variación porcentual del rubro ubicado en el percentil 63.

#### Tipo de Cambio Nominal

1/ Fuente: Reuters.

25. A nivel interanual el diferencial entre la inflación externa (2,2 por ciento) e interna (3,2 por ciento) se mantiene negativo, aunque desde junio de 2023 este diferencial viene reduciéndose. Este comportamiento obedece a la reducción sostenida de la inflación interna observada desde febrero de 2023 y se da a pesar de las tasas inflación moderadas en China y la reducción de la inflación en Estados Unidos (países que tienen una mayor contribución en la inflación externa). Además del diferencial negativo de inflación, el TCNM se apreció interanualmente (-1,84 por ciento) lo que se refleja en el fortalecimiento a doceel TCRM (-2,80 por ciento).