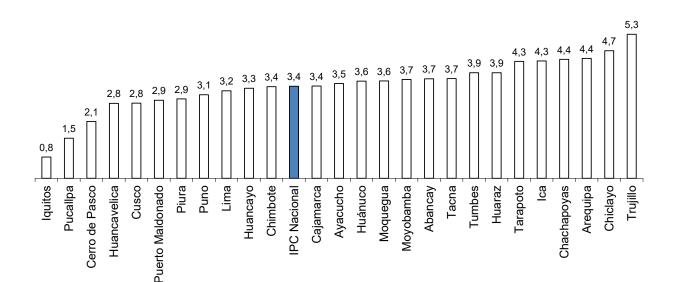

## Otros índices de precios

16. En diciembre el índice de precios al por mayor (IPM) disminuyó 0,72 por ciento en el mes. Con ello, el IPM acumuló una variación de -1,04 por ciento en el año (-1,43 por ciento en noviembre). En el mes, los precios de los productos nacionales registraron una caída de 0,58 por ciento y los productos importados de 1,22 por ciento. Dentro de los productos nacionales destacaron las caídas de precios de petróleo diésel (-6,7 por ciento), gasohol (-2,0 por ciento), gas licuado de petróleo (-0,7 por ciento), aceite refinado de soya (-1,9 por ciento), varillas de construcción (-1,3 por ciento), azúcar rubia (-1,3 por ciento), harina de trigo industrial (-1,2 por ciento), así como de alimentos como limón (-35,4 por ciento), cebolla (-28,8 por ciento), manzana (-21,8 por ciento), tomate (-19,4 por ciento), uva (-11,3 por ciento), camote (-9,8 por ciento), caballa (-11,7 por ciento), jurel (-8,4 por ciento), bonito (-6,1 por ciento), perico (-4,8 por ciento) y merluza (-2,7 por ciento). Por el contrario, aumentó el precio del pollo en pie (8,4 por ciento).

Entre los productos importados disminuyeron los precios de petróleo diésel (-6,6 por ciento), varillas de construcción (-3,5 por ciento), neumáticos para camión (-3,5 por ciento), aceite crudo de soya (-2,7 por ciento), azúcar blanca (-2,2 por ciento), resinas de polipropileno (-2,1 por ciento), teléfono móvil (-2,1 por ciento), cianuro (-1,7 por ciento), planchas de acero (-1,7 por ciento), vehículos para el transporte (-1,3 por ciento), cargadores frontales (-1,0 por ciento), grupos electrógenos (-1,0 por ciento) y productos agropecuarios como algodón sin cardar (-2,1 por ciento), trigo (-0,6 por ciento) y maíz amarillo duro (-0,6 por ciento).