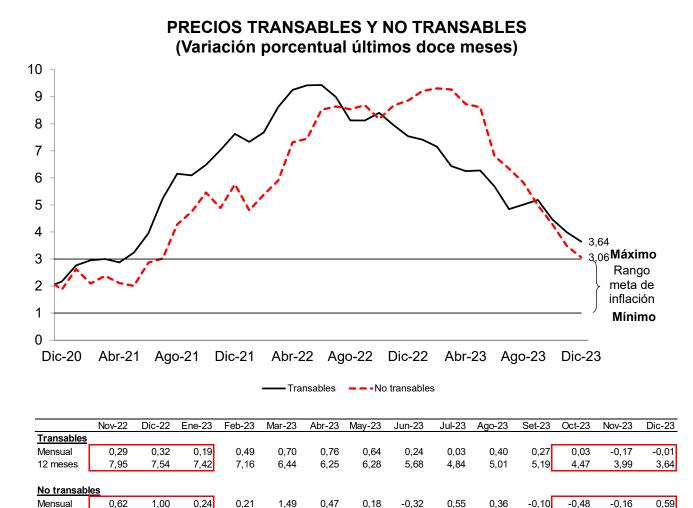

| ión | <ul> <li>Alimentos y energía</li> </ul> | Inflación sin alimentos y energía |
|-----|-----------------------------------------|-----------------------------------|
|-----|-----------------------------------------|-----------------------------------|

|               | Nov-22    | Dic-22    | Ene-23    | Feb-23   | Mar-23 | Abr-23 | May-23 | Jun-23 | Jul-23 | Ago-23 | Set-23 | Oct-23 | Nov-23 | Dic-23 |
|---------------|-----------|-----------|-----------|----------|--------|--------|--------|--------|--------|--------|--------|--------|--------|--------|
| Inflación tot | al        |           |           |          |        |        |        |        |        |        | _      |        |        |        |
| Mensual       | 0,52      | 0,79      | 0,23      | 0,29     | 1,25   | 0,56   | 0,32   | -0,15  | 0,39   | 0,38   | 0,02   | -0,32  | -0,16  | 0,41   |
| 12 meses      | 8,45      | 8,46      | 8,66      | 8,65     | 8,40   | 7,97   | 7,89   | 6,46   | 5,88   | 5,58   | 5,04   | 4,34   | 3,64   | 3,24   |
| Inflación sin | alimentos | s y energ | ía        |          |        |        |        |        |        |        |        |        |        |        |
| Mensual       | 0,23      | 0,54      | 0,05      | 0,27     | 0,88   | 0,20   | 0,08   | 0,14   | 0,29   | 0,24   | 0,13   | 0,22   | 0,00   | 0,36   |
| 12 meses      | 5,71      | 5,59      | 5,80      | 5,87     | 5,92   | 5,66   | 5,11   | 4,35   | 3,89   | 3,81   | 3,61   | 3,32   | 3,09   | 2,90   |
| Precios de a  | alimentos | y energía | (Variació | n porcen | tual)  |        |        |        |        |        |        |        |        |        |
| Mensual       | 0,86      | 1,09      | 0,43      | 0,32     | 1,69   | 0,96   | 0,59   | -0,49  | 0,51   | 0,53   | -0,12  | -0,94  | -0,35  | 0,46   |
| 12 meses      | 11,82     | 12,02     | 12,19     | 12,05    | 11,41  | 10,74  | 11,25  | 8,98   | 8,26   | 7,66   | 6,73   | 5,55   | 4,28   | 3,63   |

<sup>4/</sup> IPC sin alimentos y energía: IPC excluyendo alimentos, combustibles y electricidad.

10. Los bienes transables alcanzaron una variación interanual de 3,6 por ciento en diciembre (4,0 por ciento en noviembre) y los no transables de 3,1 por ciento (3,5 por ciento en noviembre). En el caso de los transables, la desaceleración fue impulsada principalmente por variaciones menores de artículos del cuidado personal, ajíes, fideos, especias y manzana. En el caso de los no transables, la desaceleración refleja la evolución en los precios de papa, comidas fuera del hogar, huevos, palta y cebolla.