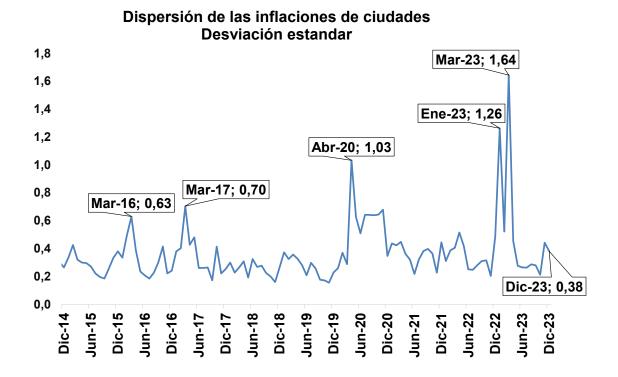

## Inflación por ciudades

13. En diciembre la inflación nacional fue 0,30 por ciento en el mes y 3,41 por ciento en el año 2023 (3,79 por ciento en noviembre). La dispersión de las inflaciones mensuales por ciudades fue 0,38 en diciembre, menor a la de noviembre (0,44). El valor promedio de largo plazo de este indicador se ubica en 0,32 (promedio 2012-2021).