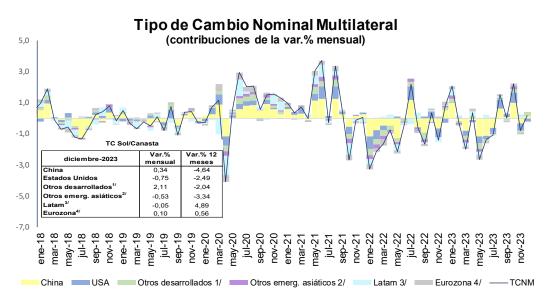

24. El TCNM se depreció en diciembre debido al fortalecimiento del yuan chino y del yen japonés frente al dólar (-1,09 y -3,98 por ciento respectivamente) y a pesar del fortalecimiento del sol frente al dólar (-0,75 por ciento). Estos resultados se dan en un contexto de un debilitamiento global del dólar frente al resto de monedas debido a las expectativas de que la Fed reduzca sus tasas de política durante el 2024.

1/ Suiza, Reino Unido, Japón y Canadá. 2/ Taiwán, India y Corea del Sur. 3/ México, Ecuador, Colombia, Brazil y Chile. 4/ Italia, Alemania, Francia, Paises Bajos, España y Bélgica

|                         | Diciembre - 2023 |           |                |           |  |  |  |  |  |
|-------------------------|------------------|-----------|----------------|-----------|--|--|--|--|--|
|                         | Var.% N          | lensual   | Var.% 12 meses |           |  |  |  |  |  |
|                         | TC um/dólar      | TC sol/um | TC um/dólar    | TC sol/um |  |  |  |  |  |
| a. Países desarrollados |                  |           |                |           |  |  |  |  |  |
| Estados Unidos          | -                | -0,75     | -              | -2,49     |  |  |  |  |  |
| Japón                   | -3,98            | 3,36      | 6,19           | -8,17     |  |  |  |  |  |
| Canadá                  | -2,11            | 1,39      | -1,37          | -1,14     |  |  |  |  |  |
| Suiza                   | -2,92            | 2,24      | -7,30          | 5,19      |  |  |  |  |  |
| Eurozona                | -0,85            | 0,10      | -3,04          | 0,56      |  |  |  |  |  |
| Reino Unido             | -1,75            | 1,02      | -3,62          | 1,17      |  |  |  |  |  |
| b. Asia                 |                  |           |                |           |  |  |  |  |  |
| China                   | -1,09            | 0,34      | 2,25           | -4,64     |  |  |  |  |  |
| Corea del Sur           | -0,02            | -0,73     | 0,56           | -3,04     |  |  |  |  |  |
| India                   | -0,01            | -0,74     | 0,96           | -3,42     |  |  |  |  |  |
| Taiwan                  | -1,90            | 1,17      | 1,90           | -4,31     |  |  |  |  |  |
| c. América Latina       |                  |           |                |           |  |  |  |  |  |
| Brasil                  | -0,02            | -0,73     | -6,60          | 4,40      |  |  |  |  |  |
| Chile                   | -1,03            | 0,28      | -0,25          | -2,25     |  |  |  |  |  |
| Ecuador                 | -                | -0,75     | -              | -2,49     |  |  |  |  |  |
| México                  | -1,05            | 0,30      | -12,30         | 11,18     |  |  |  |  |  |
| Colombia                | -2,09            | 1,37      | -17,65         | 18,40     |  |  |  |  |  |

#### **Tipo de Cambio Multilateral** (Variaciones porcentuales)

1/ Pesos del comercio internacional con principales socios comerciales en 2022

2/ Corresponde al tipo de cambio promedio del mes.

3/ Datos de inflación proyectados para la mayoría de países.