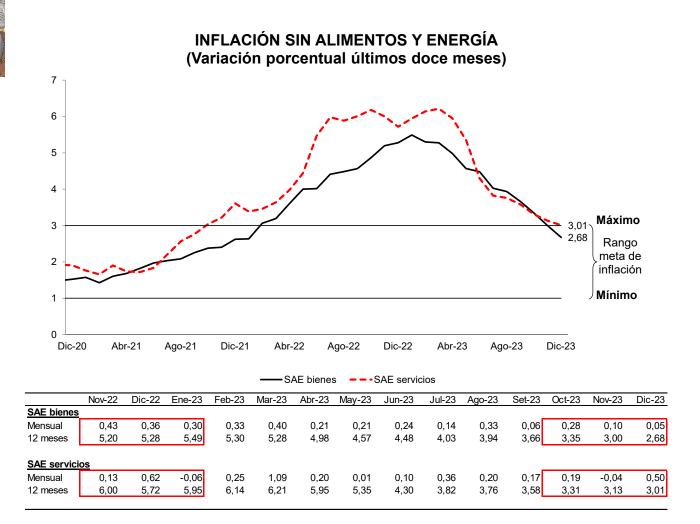

huevos, palta y cebolla. Los precios de la energía disminuyeron en diciembre, aunque pasaron de una variación interanual de -7,1 por ciento en noviembre a -6,8 por ciento en diciembre.

5. La inflación sin alimentos y energía (SAE) en el mes de diciembre fue 0,36 por ciento y 2,90 por ciento en el año 2023 (3,09 por ciento en noviembre). El resultado reflejó una desaceleración de la variación interanual en artículos del cuidado personal, servicios culturales y servicio de telefonía.

### Principales aumentos de precios del mes

- a. Carne de pollo (12,5 por ciento): El alza del precio respondió a una mayor demanda. Las ventas promedio de pollo, en unidades, al 31 de diciembre, fueron mayores en 6,8 por ciento a las de noviembre, observándose un mayor incremento de las mismas en los días previos a la Navidad y al Año Nuevo. A ello se sumó el mayor precio del bonito (8,8 por ciento), uno de sus principales productos sustitutos, ante un menor e irregular abastecimiento (-9,0 por ciento); ello a pesar de que se levantó la veda a partir del 7 de diciembre.
- b. **Transporte local (1,2 por ciento**): Los precios de los pasajes en los servicios de taxi y moto taxi subieron 3,4 y 2,7 por ciento, respectivamente, ante el aumento de la demanda por estos servicios, durante las celebraciones de fin de año.

- c. **Papa (6,9 por ciento):** Los precios de las variedades "amarilla" y "blanca" se incrementaron en 10,5 y 3,4 por ciento, respectivamente. La disminución de las siembras en la costa central y las alteraciones climáticas (clima más cálido en la costa central y falta de lluvias en agosto y setiembre en las zonas altoandinas de la sierra central) afectaron el abastecimiento y disminuyeron la oferta del producto de mejor calidad.
- d. Transporte aéreo nacional (27,6 por ciento): El alza del precio del pasaje aéreo nacional respondió a la mayor demanda durante los feriados de fin de año. La variación acumulada de este rubro en el año ascendió a 24,2 por ciento, luego de la variación negativa registrada en el 2022 (-21,3 por ciento).
- e. Comidas fuera del hogar (0,2 por ciento): Las mayores alzas se registraron en los precios de los platos criollos y regionales (1,2 por ciento), carne a la parrilla (1,2 por ciento) y desayuno en restaurante (1,0 por ciento). El precio del menú en restaurante subió 0,2 por ciento, tasa similar a la de noviembre. La variación del año 2023 ascendió a 6,6 por ciento, mayor a la de los alimentos y bebidas dentro del hogar (3,7 por ciento).
- f. Transporte terrestre nacional (18,2 por ciento): Alza del pasaje en ómnibus interprovincial ante la mayor demanda por las fiestas de fin de año (21,1 por ciento en diciembre 2022). A pesar de este incremento, la variación acumulada del año fue negativa (-5,2 por ciento versus 5,8 por ciento en el 2022).
- g. **Mandarina (11,0 por ciento):** Menor oferta. En esta época terminan las cosechas de las variedades "invicta" y "río de oro" de menor cotización en el mercado y se inicia la temporada de la variedad "satsuma" (sin pepa) de mayor preferencia.
- h. Otras frutas frescas (1,6 por ciento): Incremento del precio del mango (1,9 por ciento) y de los arándanos (14,2 por ciento). El abastecimiento de estas frutas estuvo afectado por las altas temperaturas del Niño Costero que afectaron el proceso de floración de las plantas.
- i. **Carne de vacuno (1,1 por ciento):** Menor oferta. Refleja la disminución de la saca de ganado en regiones productoras como Puno y Cajamarca durante la época de lluvias.

## Principales disminuciones de precios del mes

- a. **Huevos (-5,3 por ciento):** Menor demanda estacional y mayor oferta. El ingreso de huevos en el canal mayorista se incrementó en 9,4 por ciento con respecto a noviembre, en un contexto en el que la oferta se viene recuperando paulatinamente de los estragos de la gripe aviar que afectaron la producción en el 2023.
- b. Limón (-16,7 por ciento): Incremento del abastecimiento acorde a la estacionalidad de la producción. El ingreso de limón al mercado mayorista de Lima pasó de 415 TM diarias en noviembre a 442 TM diarias en diciembre.