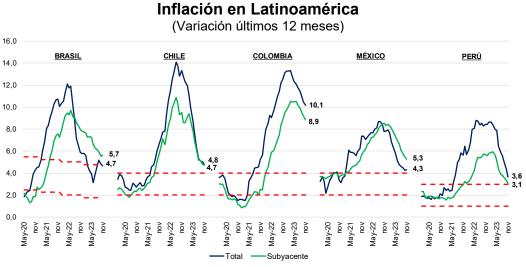

### Inflación en países de la región<sup>1</sup>

19. En noviembre de 2023, la variación de los precios al consumidor mostró una desaceleración a nivel interanual en las principales economías de la región, a excepción de México. De manera similar, se observa una reducción en la inflación subyacente para la mayoría de los países, salvo para Brasil. Cabe señalar que la inflación subyacente se encuentra por encima de la inflación total para los dos países señalados anteriormente.