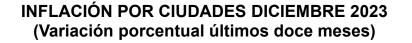

15. Las ciudades con mayor inflación en el año 2023 fueron Trujillo (5,3 por ciento), Chiclayo (4,7 por ciento), Arequipa (4,4 por ciento) y Chachapoyas (4,4 por ciento).