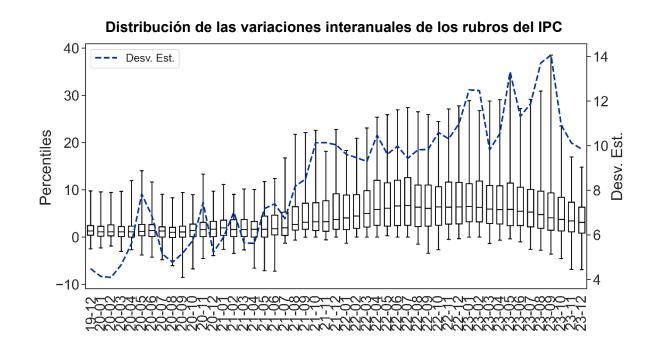

3,06

Porcentaje de rubros del IPC con variación interanual de precios mayor a 3%

12. La distribución de las variaciones interanuales de los precios a nivel de rubros en la canasta del IPC presenta una menor dispersión respecto al mes anterior. Ello refleja la reducción del valor de los percentiles 75, 50, 25 y 05 de la distribución, por séptimo mes consecutivo. Mientras que, el percentil 95, se reduce por cuarta vez, luego del alza generada hasta setiembre.