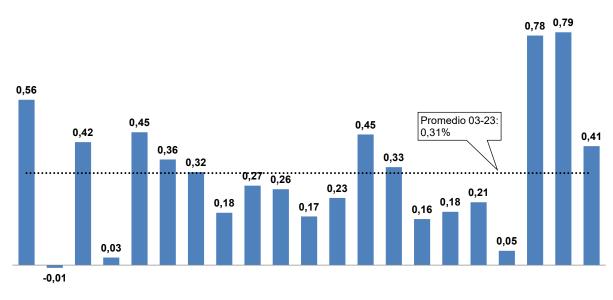

### Indicadores de inflación tendencial

9. Todos los indicadores tendenciales mostraron variaciones mensuales mayores y variaciones interanuales menores a las de noviembre. Las variaciones interanuales se

mantienen por encima del rango meta de inflación, a excepción del IPC sin alimentos y energía.

|        |       | Variaci                  | ión porcentual                 | mensual                       |                                                 |
|--------|-------|--------------------------|--------------------------------|-------------------------------|-------------------------------------------------|
|        | IPC   | Reponderada <sup>1</sup> | Media<br>acotada <sup>2/</sup> | Percentil<br>63 <sup>3/</sup> | IPC sin<br>alimentos<br>y energía <sup>4/</sup> |
| Dic-18 | 0,18  | 0,15                     | 0,14                           | 0,16                          | 0,34                                            |
| Dic-19 | 0,21  | 0,11                     | 0,08                           | 0,06                          | 0,34                                            |
| Dic-20 | 0,05  | 0,16                     | 0,18                           | 0,18                          | 0,34                                            |
| Dic-21 | 0,78  | 0,60                     | 0,63                           | 0,68                          | 0,66                                            |
| Ene-22 | 0,04  | 0,32                     | 0,44                           | 0,50                          | -0,16                                           |
| Feb-22 | 0,31  | 0,44                     | 0,43                           | 0,45                          | 0,21                                            |
| Mar-22 | 1,48  | 0,80                     | 0,94                           | 0,77                          | 0,83                                            |
| Abr-22 | 0,96  | 0,69                     | 0,68                           | 0,82                          | 0,45                                            |
| May-22 | 0,38  | 0,77                     | 0,78                           | 0,94                          | 0,60                                            |
| Jun-22 | 1,19  | 0,86                     | 0,91                           | 0,99                          | 0,86                                            |
| Jul-22 | 0,94  | 0,73                     | 0,84                           | 0,87                          | 0,74                                            |
| Ago-22 | 0,67  | 0,59                     | 0,64                           | 0,64                          | 0,31                                            |
| Set-22 | 0,52  | 0,48                     | 0,47                           | 0,52                          | 0,33                                            |
| Oct-22 | 0,35  | 0,53                     | 0,64                           | 0,63                          | 0,50                                            |
| Nov-22 | 0,52  | 0,52                     | 0,50                           | 0,60                          | 0,23                                            |
| Dic-22 | 0,79  | 0,62                     | 0,67                           | 0,77                          | 0,54                                            |
| Ene-23 | 0,23  | 0,31                     | 0,30                           | 0,34                          | 0,05                                            |
| Feb-23 | 0,29  | 0,36                     | 0,39                           | 0,51                          | 0,27                                            |
| Mar-23 | 1,25  | 0,75                     | 0,62                           | 0,74                          | 0,88                                            |
| Abr-23 | 0,56  | 0,48                     | 0,46                           | 0,44                          | 0,20                                            |
| May-23 | 0,32  | 0,40                     | 0,39                           | 0,41                          | 0,08                                            |
| Jun-23 | -0,15 | 0,34                     | 0,37                           | 0,38                          | 0,14                                            |
| Jul-23 | 0,39  | 0,35                     | 0,34                           | 0,32                          | 0,29                                            |
| Ago-23 | 0,38  | 0,29                     | 0,36                           | 0,41                          | 0,24                                            |
| Set-23 | 0,02  | 0,27                     | 0,30                           | 0,38                          | 0,13                                            |
| Oct-23 | -0,32 | 0,23                     | 0,28                           | 0,33                          | 0,22                                            |
| Nov-23 | -0,16 | 0,14                     | 0,13                           | 0,16                          | 0,00                                            |
| Dic-23 | 0,41  | 0,24 ↑                   | 0,22 ↑                         | 0,25 ↑                        | 0,36 ↑                                          |