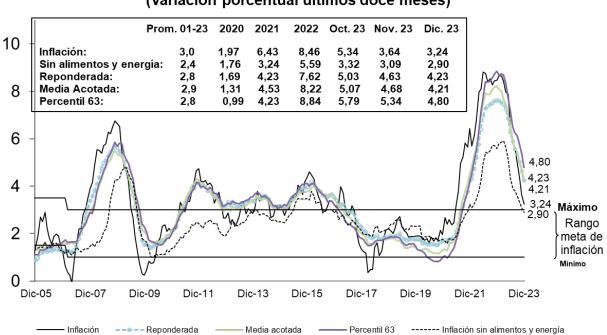

participación en enero), observándose un aumento de las siembras a partir de julio; ello contrarrestó las menores siembras en Lima.

- h. Cebolla (-6,2 por ciento): Resultado acorde a su evolución estacional, en lo que influyó el mayor ingreso del producto procedente del valle El Pedregal de Arequipa.
- Vehículos a motor (-0,7por ciento): Menor precio de los automóviles por un menor tipo i. de cambio.
- 3. La inflación al cierre del año 2023 (3,24 por ciento) fue menor a la interanual de noviembre (3,64 por ciento). El resultado responde principalmente a una desaceleración de los precios de alimentos.

### Indicadores de inflación tendencial

9. Todos los indicadores tendenciales mostraron variaciones mensuales mayores y variaciones interanuales menores a las de noviembre. Las variaciones interanuales se

mantienen por encima del rango meta de inflación, a excepción del IPC sin alimentos y energía.

|        |       | Variaci                  | ión porcentual                 | mensual                       |                                                 |
|--------|-------|--------------------------|--------------------------------|-------------------------------|-------------------------------------------------|
|        | IPC   | Reponderada <sup>1</sup> | Media<br>acotada <sup>2/</sup> | Percentil<br>63 <sup>3/</sup> | IPC sin<br>alimentos<br>y energía <sup>4/</sup> |
| Dic-18 | 0,18  | 0,15                     | 0,14                           | 0,16                          | 0,34                                            |
| Dic-19 | 0,21  | 0,11                     | 0,08                           | 0,06                          | 0,34                                            |
| Dic-20 | 0,05  | 0,16                     | 0,18                           | 0,18                          | 0,34                                            |
| Dic-21 | 0,78  | 0,60                     | 0,63                           | 0,68                          | 0,66                                            |
| Ene-22 | 0,04  | 0,32                     | 0,44                           | 0,50                          | -0,16                                           |
| Feb-22 | 0,31  | 0,44                     | 0,43                           | 0,45                          | 0,21                                            |
| Mar-22 | 1,48  | 0,80                     | 0,94                           | 0,77                          | 0,83                                            |
| Abr-22 | 0,96  | 0,69                     | 0,68                           | 0,82                          | 0,45                                            |
| May-22 | 0,38  | 0,77                     | 0,78                           | 0,94                          | 0,60                                            |
| Jun-22 | 1,19  | 0,86                     | 0,91                           | 0,99                          | 0,86                                            |
| Jul-22 | 0,94  | 0,73                     | 0,84                           | 0,87                          | 0,74                                            |
| Ago-22 | 0,67  | 0,59                     | 0,64                           | 0,64                          | 0,31                                            |
| Set-22 | 0,52  | 0,48                     | 0,47                           | 0,52                          | 0,33                                            |
| Oct-22 | 0,35  | 0,53                     | 0,64                           | 0,63                          | 0,50                                            |
| Nov-22 | 0,52  | 0,52                     | 0,50                           | 0,60                          | 0,23                                            |
| Dic-22 | 0,79  | 0,62                     | 0,67                           | 0,77                          | 0,54                                            |
| Ene-23 | 0,23  | 0,31                     | 0,30                           | 0,34                          | 0,05                                            |
| Feb-23 | 0,29  | 0,36                     | 0,39                           | 0,51                          | 0,27                                            |
| Mar-23 | 1,25  | 0,75                     | 0,62                           | 0,74                          | 0,88                                            |
| Abr-23 | 0,56  | 0,48                     | 0,46                           | 0,44                          | 0,20                                            |
| May-23 | 0,32  | 0,40                     | 0,39                           | 0,41                          | 0,08                                            |
| Jun-23 | -0,15 | 0,34                     | 0,37                           | 0,38                          | 0,14                                            |
| Jul-23 | 0,39  | 0,35                     | 0,34                           | 0,32                          | 0,29                                            |
| Ago-23 | 0,38  | 0,29                     | 0,36                           | 0,41                          | 0,24                                            |
| Set-23 | 0,02  | 0,27                     | 0,30                           | 0,38                          | 0,13                                            |
| Oct-23 | -0,32 | 0,23                     | 0,28                           | 0,33                          | 0,22                                            |
| Nov-23 | -0,16 | 0,14                     | 0,13                           | 0,16                          | 0,00                                            |
| Dic-23 | 0,41  | 0,24 ↑                   | 0,22 ↑                         | 0,25 ↑                        | 0,36 ↑                                          |

### INDICADORES TENDENCIALES MENSUALES DE INFLACIÓN

|                |      | Variació                   | n porcentual                   | 12 meses                      |                                                 |
|----------------|------|----------------------------|--------------------------------|-------------------------------|-------------------------------------------------|
|                | IPC  | Reponderada <sup>1</sup> / | Media<br>acotada <sup>2/</sup> | Percentil<br>63 <sup>3/</sup> | IPC sin<br>alimentos<br>y energía <sup>4/</sup> |
| 2001-2023      |      |                            |                                |                               |                                                 |
| Var% promedio  | 3,00 | 2,83                       | 2,92                           | 2,90                          | 2,36                                            |
| Desv. estándar | 0,30 | 0,14                       | 0,12                           | 0,13                          | 0,23                                            |
| Dic-18         | 2,19 | 1,86                       | 1,79                           | 1,82                          | 2,21                                            |
| Dic-19         | 1,90 | 1,74                       | 1,42                           | 1,47                          | 2,30                                            |
| Dic-20         | 1,97 | 1,69                       | 1,31                           | 0,99                          | 1,76                                            |
| Mar-21         | 2,60 | 1,77                       | 1,61                           | 1,08                          | 1,79                                            |
| Jun-21         | 3,25 | 2,10                       | 1,98                           | 1,72                          | 1,89                                            |
| Set-21         | 5,23 | 3,16                       | 3,44                           | 3,04                          | 2,57                                            |
| Dic-21         | 6,43 | 4,22                       | 4,53                           | 4,23                          | 3,24                                            |
| Ene-22         | 5,68 | 4,31                       | 4,86                           | 4,61                          | 3,08                                            |
| Feb-22         | 6,15 | 4,74                       | 5,25                           | 5,06                          | 3,26                                            |
| Mar-22         | 6,82 | 5,20                       | 5,67                           | 5,59                          | 3,46                                            |
| Abr-22         | 7,96 | 5,77                       | 6,23                           | 6,29                          | 3,81                                            |
| May-22         | 8,09 | 6,39                       | 6,89                           | 7,10                          | 4,26                                            |
| Jun-22         | 8,81 | 6,98                       | 7,55                           | 7,83                          | 4,95                                            |
| Jul-22         | 8,74 | 7,28                       | 7,91                           | 8,38                          | 5,44                                            |
| Ago-22         | 8,40 | 7,35                       | 7,88                           | 8,40                          | 5,39                                            |
| Set-22         | 8,53 | 7,44                       | 7,90                           | 8,43                          | 5,51                                            |
| Oct-22         | 8,28 | 7,50                       | 8,07                           | 8,53                          | 5,72                                            |
| Nov-22         | 8,45 | 7,59                       | 8,18                           | 8,74                          | 5,71                                            |
| Dic-22         | 8,46 | 7,62                       | 8,22                           | 8,84                          | 5,59                                            |
| Ene-23         | 8,66 | 7,60                       | 8,07                           | 8,67                          | 5,80                                            |
| Feb-23         | 8,65 | 7,51                       | 8,03                           | 8,74                          | 5,87                                            |
| Mar-23         | 8,40 | 7,46                       | 7,68                           | 8,71                          | 5,92                                            |
| Abr-23         | 7,97 | 7,23                       | 7,44                           | 8,30                          | 5,66                                            |
| May-23         | 7,89 | 6,84                       | 7,02                           | 7,73                          | 5,11                                            |
| Jun-23         | 6,46 | 6,28                       | 6,44                           | 7,08                          | 4,35                                            |
| Jul-23         | 5,88 | 5,88                       | 5,92                           | 6,50                          | 3,89                                            |
| Ago-23         | 5,58 | 5,56                       | 5,62                           | 6,26                          | 3,81                                            |
| Set-23         | 5,04 | 5,34                       | 5,45                           | 6,11                          | 3,61                                            |
| Oct-23         | 4,34 | 5,03                       | 5,07                           | 5,79                          | 3,32                                            |
| Nov-23         | 3,64 | 4,63                       | 4,68                           | 5,34                          | 3,09                                            |
| Dic-23         | 3,24 | 4,23 ↓                     | 4,21 ↓                         | 4,80↓                         | 2,90 ↓                                          |