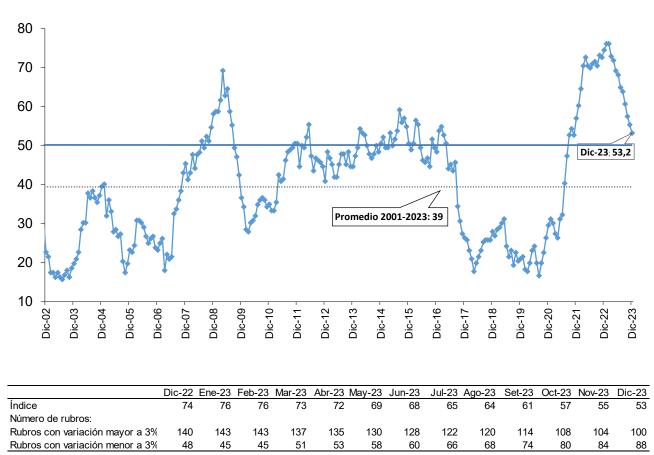

## Índices de dispersión

8,68

12 meses

8,86

9,22

9,31

9,27

11. En diciembre el índice de dispersión del IPC alcanzó 53 por ciento, mostrando una reducción por décimo mes consecutivo, pero aún por encima de su nivel de largo plazo (39 por ciento). Este indicador alcanzó un pico de 76 por ciento en febrero.

3,06

Porcentaje de rubros del IPC con variación interanual de precios mayor a 3%

12. La distribución de las variaciones interanuales de los precios a nivel de rubros en la canasta del IPC presenta una menor dispersión respecto al mes anterior. Ello refleja la reducción del valor de los percentiles 75, 50, 25 y 05 de la distribución, por séptimo mes consecutivo. Mientras que, el percentil 95, se reduce por cuarta vez, luego del alza generada hasta setiembre.