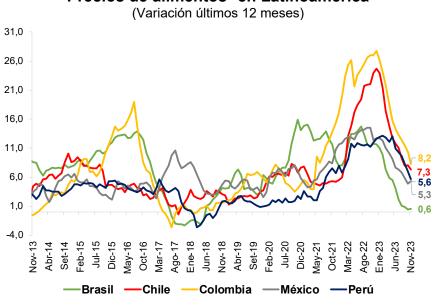

|                                       |             | Infl        | ación       |             |             |              |              |             |             |
|---------------------------------------|-------------|-------------|-------------|-------------|-------------|--------------|--------------|-------------|-------------|
|                                       | Varia       | ción po     | rcentu      | al anua     | al          |              |              |             |             |
|                                       | Peso        | 2017        | 2018        | 2019        | 2020        | 2021         | 2022         | 2023        | Promedio    |
|                                       | Dic.21=100  |             |             |             |             |              |              |             | 2001-2023   |
| 2. Alimentos y energía                | <u>44,7</u> | <u>0,46</u> | <u>2,17</u> | <u>1,43</u> | <u>2,22</u> | <u>10,18</u> | <u>12,02</u> | <u>3,63</u> | <u>3,72</u> |
| <u>a. Alimentos y bebidas</u>         | <u>40,0</u> | <u>0,3</u>  | <u>1,9</u>  | <u>1,0</u>  | <u>2,2</u>  | <u>8,0</u>   | <u>12,6</u>  | <u>4,8</u>  | <u>3,7</u>  |
| Del cual                              |             |             |             |             |             |              |              |             |             |
| Carne de pollo                        | 2,7         | -4,8        | -1,3        | -7,3        | 6,6         | 23,4         | -1,0         | 8,0         | 2,9         |
| Pan                                   | 1,4         | 0,9         | 0,9         | 0,9         | 0,3         | 15,5         | 18,8         | 0,7         | 4,2         |
| Fideos                                | 0,3         | 0,7         | 2,5         | 2,4         | 5,6         | 10,4         | 52,7         | 3,6         | 4,5         |
| Aceite                                | 0,4         | 4,8         | -2,1        | -2,3        | 4,1         | 63,5         | 10,9         | -9,2        | 4,5         |
| Huevos                                | 0,7         | 7,3         | -18,9       | 14,8        | 0,0         | 12,3         | 47,0         | 3,3         | 4,6         |
| Alimentos perecibles agrícolas        | 5,0         | -7,9        | 8,6         | 2,1         | 0,7         | 5,3          | 26,5         | 0,7         | 4,5         |
| Papa                                  | 0,7         | -39,0       | 27,2        | 12,6        | -18,7       | 11,9         | 93,9         | -21,2       | 5,1         |
| Cítricos                              | 0,6         | -6,0        | 1,7         | 5,8         | 9,7         | -4,0         | 27,9         | -11,4       | 1,8         |
| Alimentos procesados                  | 5,5         | 1,0         | 0,5         | 0,9         | 2,8         | 6,8          | 13,1         | 6,5         | 3,4         |
| Comidas fuera del hogar               | 15,5        | 3,6         | 2,2         | 1,7         | 1,0         | 4,5          | 9,7          | 6,6         | 3,9         |
| <u>b. Combustibles y electricidad</u> | <u>4,8</u>  | <u>1,6</u>  | <u>3,7</u>  | <u>4,3</u>  | <u>2,1</u>  | <u>24,4</u>  | <u>6,8</u>   | <u>-6,8</u> | <u>3,4</u>  |
| Combustibles                          | 2,1         | 3,9         | 5,3         | -0,4        | -4,2        | 47,2         | 1,0          | -6,4        | 3,2         |
| Combustibles para vehículos           | 1,1         | 5,0         | 7,7         | 0,6         | -11,2       | 46,4         | 11,6         | -8,4        | 2,9         |
| Gas doméstico                         | 0,8         | 3,1         | 3,3         | -1,7        | 2,0         | 51,0         | -9,2         | -5,8        | 2,2         |
| Electricidad                          | 2,6         | -0,2        | 2,4         | 8,0         | 6,7         | 9,5          | 11,5         | -7,1        | 3,2         |

Precios de alimentos\* en Latinoamérica

\* Los índices de Brasil y Perú incluyen el subgrupo de comidas fuera del hogar. Fuente: Bancos centrales e institutos nacionales de estadística.

21. Por su parte, la variación de los precios de la energía tuvo un comportamiento mixto en la región. En el caso de Chile, volvieron a contraerse tras desacelerar su caída el mes pasado, mientras que en Brasil y Colombia aumentaron, por mayores tarifas de energía eléctrica residencial y por los ajustes para estabilizar el déficit del Fondo de Estabilización de Precios de los Combustible, respectivamente. Para los casos de Perú y México, desaceleraron su contracción.