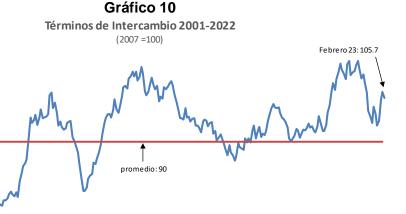

Los términos de intercambio se redujeron 7,0 por ciento en febrero respecto a igual mes de 2022, por los menores precios de exportación (-8,1 por ciento), principalmente de cobre, zinc e hidrocarburos. Por su parte, los precios de importación tuvieron una caída interanual (1,2 por ciento).