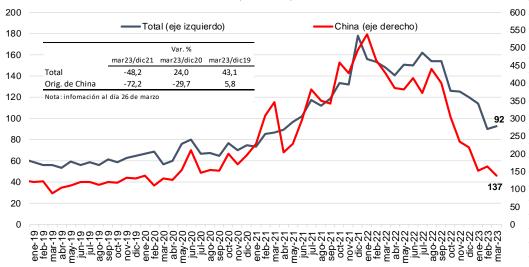

## **Importaciones**

14. En febrero de 2023, las importaciones sumaron US\$ 3 835 millones, inferiores en 4,0 por ciento a las de febrero de 2022. Destaca la caída de los insumos industriales reflejo de los menores volúmenes importados.