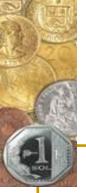

## **Exportaciones**

2. En febrero el valor exportado disminuyó 18,0 por ciento interanual, por menores volúmenes (-10,7 por ciento) y precios (-8,1 por ciento). Gran parte de esta reducción se explica por la continuidad de los problemas de transporte que las empresas de cobre y oro enfrentaron durante el mes, particularmente en la región sur.

No. 25 – 14 de abril de 2023

Gráfico 2
Exportaciones totales

(Var.% respecto a similar periodo del año anterior)

Fuente: Sunat y BCRP.

3. Los precios de exportación se redujeron 3,2 por ciento respecto al mes pasado. Los precios de los productos tradicionales cayeron 5,2 por ciento mientras que los productos no tradicionales tuvieron un incremento de 2,1 por ciento. Con relación a febrero 2022, los precios de exportación disminuyeron 8,1 por ciento, principalmente por cobre, zinc e hidrocarburos, como resultado de la evolución de las cotizaciones internacionales de estos productos.