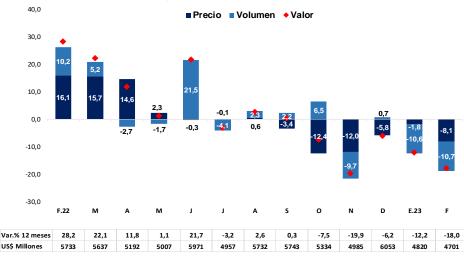

## **Exportaciones**

2. En febrero el valor exportado disminuyó 18,0 por ciento interanual, por menores volúmenes (-10,7 por ciento) y precios (-8,1 por ciento). Gran parte de esta reducción se explica por la continuidad de los problemas de transporte que las empresas de cobre y oro enfrentaron durante el mes, particularmente en la región sur.

No. 25 – 14 de abril de 2023

Gráfico 2
Exportaciones totales

(Var.% respecto a similar periodo del año anterior)

Fuente: Sunat y BCRP.

3. Los precios de exportación se redujeron 3,2 por ciento respecto al mes pasado. Los precios de los productos tradicionales cayeron 5,2 por ciento mientras que los productos no tradicionales tuvieron un incremento de 2,1 por ciento. Con relación a febrero 2022, los precios de exportación disminuyeron 8,1 por ciento, principalmente por cobre, zinc e hidrocarburos, como resultado de la evolución de las cotizaciones internacionales de estos productos.

Cuadro 2 Exportaciones - Febrero 2023

(Variaciones porcentuales)

|                            |                 | Volumen             |           |                 | Precio              |           |
|----------------------------|-----------------|---------------------|-----------|-----------------|---------------------|-----------|
|                            | mes<br>anterior | últimos<br>12 meses | Acumulada | mes<br>anterior | últimos<br>12 meses | Acumulada |
| Total                      | 0,7             | -10,7               | -10,7     | -3,2            | -8,1                | -5,0      |
| Tradicionales              | 0,0             | -18,0               | -17,0     | -5,2            | -12,0               | -8,1      |
| Harina de pescado          | 8,5             | -10,5               | -8,0      | 3,7             | 6,7                 | 5,3       |
| Café                       | -63,2           | -82,1               | -69,3     | -4,6            | 0,3                 | 3,3       |
| Cobre                      | 6,8             | -15,6               | -16,9     | -9,8            | -18,7               | -12,7     |
| Oro                        | -0,3            | -29,9               | -28,2     | -2,1            | -0,2                | 2,0       |
| Zinc                       | 4,3             | -10,3               | -4,2      | -4,2            | -17,7               | -13,5     |
| Petróleo crudo y derivados | 28,5            | 47,2                | 18,8      | 5,1             | -18,3               | -15,7     |
| Gas natural                | 2,3             | 9,3                 | -5,1      | -20,1           | -41,8               | -34,4     |
| No tradicionales           | 1,0             | 7,4                 | 5,1       | 2,1             | 2,9                 | 3,6       |
| Agropecuario               | -12,4           | 18,7                | 12,3      | 5,4             | 0,1                 | -0,3      |
| Textil                     | -3,5            | -10,6               | -3,2      | 0,4             | 8,7                 | 10,5      |
| Pesquero                   | 51,5            | 30,4                | 22,0      | -1,1            | -0,7                | 0,4       |
| Químico                    | 14,9            | -12,3               | -13,4     | 0,0             | -0,5                | 0,6       |
| Siderometalúrgico          | 16,3            | -7,4                | -8,3      | 2,4             | -7,5                | -7,6      |