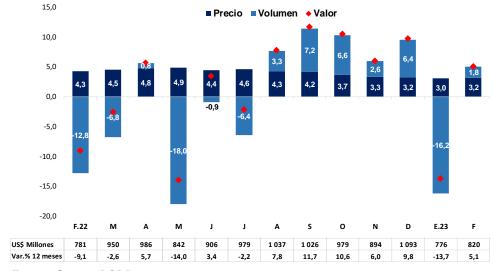

## **Exportaciones**

2. En febrero el valor exportado disminuyó 18,0 por ciento interanual, por menores volúmenes (-10,7 por ciento) y precios (-8,1 por ciento). Gran parte de esta reducción se explica por la continuidad de los problemas de transporte que las empresas de cobre y oro enfrentaron durante el mes, particularmente en la región sur.

No. 25 – 14 de abril de 2023

Gráfico 2
Exportaciones totales

(Var.% respecto a similar periodo del año anterior)

Fuente: Sunat y BCRP.

3. Los precios de exportación se redujeron 3,2 por ciento respecto al mes pasado. Los precios de los productos tradicionales cayeron 5,2 por ciento mientras que los productos no tradicionales tuvieron un incremento de 2,1 por ciento. Con relación a febrero 2022, los precios de exportación disminuyeron 8,1 por ciento, principalmente por cobre, zinc e hidrocarburos, como resultado de la evolución de las cotizaciones internacionales de estos productos.