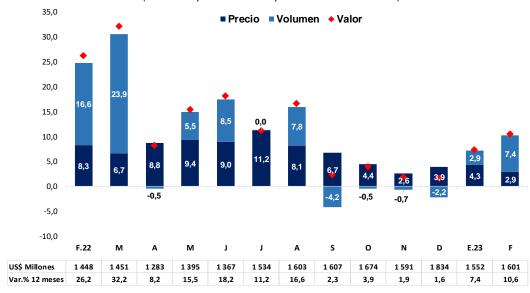

## Cuadro 1 BALANZA COMERCIAL

(Millones de US\$)

|                            | 2022        | 20    | )23         | Feb     | rero              |             | Enero - Fel  | brero    |        |
|----------------------------|-------------|-------|-------------|---------|-------------------|-------------|--------------|----------|--------|
|                            | Feb.<br>(b) | Ene.  | Feb.<br>(b) | (b)-(a) | Var. %12<br>meses | 2021<br>(i) | 2022<br>(ii) | (ii)-(i) | Var. % |
| 1. EXPORTACIONES           | 5 733       | 4 820 | 4 701       | -1 031  | -18,0             | 11 225      | 9 521        | -1 703   | -15,2  |
| Productos tradicionales 1/ | 4 267       | 3 249 | 3 080       | -1 187  | -27,8             | 8 295       | 6 329        | -1 966   | -23,7  |
| Productos no tradicionales | 1 448       | 1 552 | 1 601       | 153     | 10,6              | 2 893       | 3 153        | 260      | 9,0    |
| Otros                      | 18          | 18    | 21          | 2       | 13,7              | 36          | 39           | 3        | 9,0    |
| 2. IMPORTACIONES           | 3 995       | 3 626 | 3 835       | -160    | -4,0              | 8 250       | 7 461        | -789     | -9,6   |
| Bienes de consumo          | 795         | 777   | 853         | 59      | 7,4               | 1 584       | 1 631        | 47       | 2,9    |
| Insumos                    | 2 224       | 1 906 | 2 006       | -218    | -9,8              | 4 458       | 3 912        | -547     | -12,3  |
| Bienes de capital          | 971         | 938   | 971         | 0       | 0,0               | 2 193       | 1 908        | -284     | -13,0  |
| Otros bienes               | 5           | 5     | 5           | 0       | 6,6               | 15          | 10           | -5       | -31,0  |
| 3. BALANZA COMERCIAL       | 1 737       | 1 194 | 866         | -872    |                   | 2 975       | 2 060        | -915     |        |

Cuadro 4
PRINCIPALES DESTINOS: EXPORTACIONES NO TRADICIONALES
(Millones de US\$)

|                    | 2022        | 202   | 23          | Feb     | rero               |       | Enero- | Febrero  |        |
|--------------------|-------------|-------|-------------|---------|--------------------|-------|--------|----------|--------|
| País               | Feb.<br>(a) | Ene.  | Feb.<br>(b) | (b)-(a) | Var. % 12<br>meses | 2022  | 2023   | (ii)-(i) | Var. % |
| Total              | 1 448       | 1 552 | 1 601       | 153     | 10,6               | 2 893 | 3 153  | 260      | 9,0    |
| del cual:          |             |       |             |         |                    |       |        |          |        |
| Estados Unidos     | 409         | 590   | 480         | 72      | 17,6               | 922   | 1 071  | 149      | 16,1   |
| América Latina     | 445         | 402   | 462         | 17      | 3,8                | 825   | 864    | 38       | 4,6    |
| Unión Europea      | 290         | 283   | 298         | 8       | 2,8                | 544   | 581    | 38       | 7,0    |
| CAN                | 217         | 148   | 174         | -43     | -20,0              | 368   | 321    | -47      | -12,8  |
| Asia (menos China) | 125         | 113   | 158         | 33      | 26,5               | 270   | 271    | 1        | 0,2    |
| China              | 72          | 72    | 118         | 46      | 63,4               | 132   | 191    | 58       | 44,2   |

Fuente: Sunat.

9. Las exportaciones de productos agropecuarios sumaron US\$ 756 millones en febrero, monto superior en 18,8 por ciento frente al del mismo mes de 2022. Se registraron mayores ventas de uvas frescas, arándanos y paltas frescas. Para el caso de las uvas, el incremento registrado se debe a un retraso de los embarques de