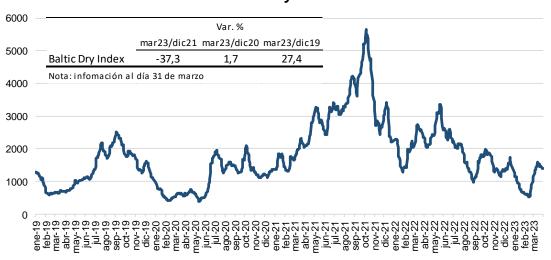

Gráfico II.1 Fletes según región de origen (US\$/TM)



Fuente: Sunat y BCRP.

 La tendencia decreciente también se observa en el flete promedio de alimentos, que totalizó US\$ 39 por TM en marzo. Este resultado representa una disminución de 41,2 por ciento respecto a diciembre de 2021.



No. 25 – 14 de abril de 2023

Gráfico II.2
Fletes de importaciones de alimentos (US\$/TM)



3. A nivel global, el índice de contenedores de Drewry muestra una caída de 81,5 por ciento, mientras que el índice Baltic Dry, para carga seca a granel, registra una disminución de 37,3 por ciento respecto a diciembre último. Ambos índices ya se encuentran en niveles prepandemia.

Gráfico II.3

Drewry's Global Container Index



ruente. Diewry.



No. 25 - 14 de abril de 2023

## Gráfico II.4 Baltic Dry Index



Fuente: Baltic Exchange.



No. 25 - 14 de abril de 2023

## Anexo III: Cuadro Complementarios de la Balanza Comercial

### Cuadro III.1

Exportaciones por Grupo de Actividad Económica (Millones de US\$)

| Sector                                                | 2022 |      | 202  | 3                  |       | Enero-F | ebrero |        |
|-------------------------------------------------------|------|------|------|--------------------|-------|---------|--------|--------|
|                                                       | Feb. | Ene. | Feb. | Var. % 12<br>meses | 2022  | 2023    | Flujo  | Var. % |
| 1. Agropecuario                                       | 668  | 798  | 697  | 4,4                | 1 517 | 1 495   | -22    | -1,4   |
| Uvas