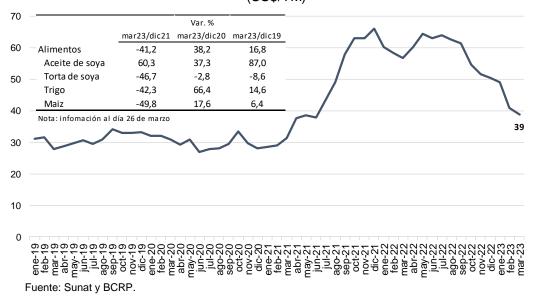

porte internacional

1. El flete promedio de importación mantiene su comportamiento a la baja. Para marzo, ha alcanzado el valor de US\$ 92 por TM, lo que representa una disminución de 48,2 por ciento respecto a diciembre de 2021. Las importaciones originarias de China alcanzaron un flete promedio de US\$ 137 por TM, menor en 72,2 por ciento respecto al cierre de 2021 y próximo a alcanzar los niveles prepandemia.

Gráfico II.1 Fletes según región de origen (US\$/TM)



Fuente: Sunat y BCRP.

 La tendencia decreciente también se observa en el flete promedio de alimentos, que totalizó US\$ 39 por TM en marzo. Este resultado representa una disminución de 41,2 por ciento respecto a diciembre de 2021.



No. 25 – 14 de abril de 2023

Gráfico II.2
Fletes de importaciones de alimentos (US\$/TM)



3. A nivel global, el índice de contenedores de Drewry muestra una caída de 81,5 por ciento, mientras que el índice Baltic Dry, para carga seca a granel, registra una disminución de 37,3 por ciento respecto a diciembre último. Ambos índices ya se encuentran en niveles prepandemia.

Gráfico II.3

Drewry's Global Container Index



ruente. Diewry.



No. 25 - 14 de abril de 2023

## Gráfico II.4 Baltic Dry Index



Fuente: Baltic Exchange.



No. 25 - 14 de abril de 2023

## Anexo III: Cuadro Complementarios de la Balanza Comercial

### Cuadro III.1

Exportaciones por Grupo de Actividad Económica (Millones de US\$)

| Sector                                                | 2022 |      | 202  | 3                  |       | Enero-F | ebrero |        |
|---------------------------------------