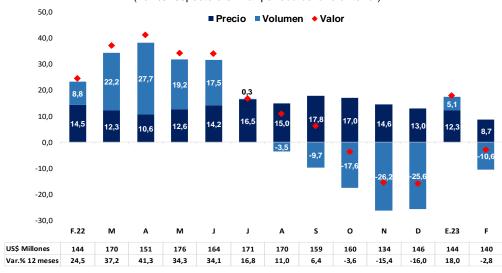

10. Las exportaciones de productos textiles sumaron US\$ 140 millones, lo que representa una disminución de 2,8 por ciento interanual. El volumen promedio de exportación disminuyó 10,6 por ciento, mientras que el precio promedio se elevó 8,7 por ciento. Con ello, se retomó la tendencia decreciente iniciada en el mes de octubre de 2022, explicada por la menor demanda por parte de Estados Unidos, principal mercado, a raíz de la moderación de su crecimiento económico.