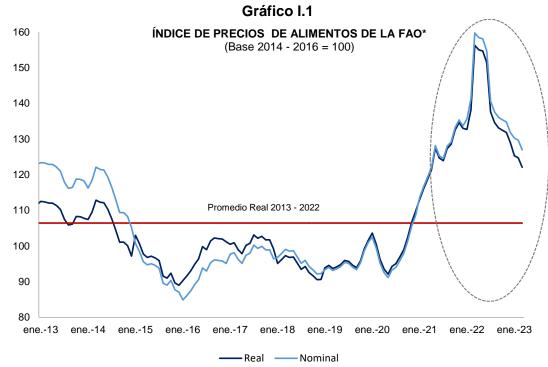

153.9 146.0 var.período anterior 2,3 3,9 2,7 0,9 1,5 -1,0 -3,2 -0,6 -1,4 -0,4 -2,2 0,2 -1,3 var.12 meses 17.7 18,6 19.8 18.1 18,7 16,3 12.2 11.6 5.8 2.8 -1.2

.09



No. 25 – 14 de abril de 2023

### Anexo I: Precios de alimentos de la FAO

1. El 07 de abril de 2023, la Food and Agriculture Organization of the United Nations (FAO) reportó que el <u>índice de precios de los alimentos de la FAO</u> registró un promedio de 126,9 puntos en marzo de 2023, menor en 2,1 por ciento al registrado en febrero de 2023 y acumulando una caída de 3,7 por ciento respecto a diciembre de 2022. La caída mensual del índice en marzo se sustentó en la reducción del precio de los cereales, los aceites vegetales y los productos lácteos; que contrarrestaron el incremento de los precios del azúcar y de la carne.



<sup>\*</sup> El índice de precios reales es el índice de precios nominales deflatado por el índice del valor unitario de las manufacturas del Banco Mundial. Fuente: FAO

- 2. El índice de precios de <u>cereales</u> de la FAO se redujo en 5,6 por ciento intermensual en marzo de 2023; con lo cual acumuló una caída de 18,6 por ciento respecto a marzo de 2022. El descenso de este mes refleja una caída de los precios internacionales de todos los cereales principales
  - a. Los precios internacionales del trigo fueron los que más cayeron, un 7,1 por ciento, como consecuencia de la abundante oferta mundial y la fuerte competencia entre exportadores. La prórroga de la Iniciativa sobre la Exportación de Cereales por el Mar Negro, que permite que Ucrania siga exportando desde sus puertos, también