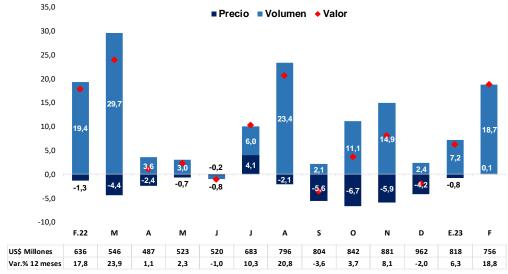

## **Exportaciones**

2. En febrero el valor exportado disminuyó 18,0 por ciento interanual, por menores volúmenes (-10,7 por ciento) y precios (-8,1 por ciento). Gran parte de esta reducción se explica por la continuidad de los problemas de transporte que las empresas de cobre y oro enfrentaron durante el mes, particularmente en la región sur.

Fuente: Sunat.

9. Las exportaciones de productos agropecuarios sumaron US\$ 756 millones en febrero, monto superior en 18,8 por ciento frente al del mismo mes de 2022. Se registraron mayores ventas de uvas frescas, arándanos y paltas frescas. Para el caso de las uvas, el incremento registrado se debe a un retraso de los embarques de

Fuente: Sunat y BCRP.

En términos de volumen, estas exportaciones aumentaron en 18,7 por ciento frente a igual mes de 2022, explicado principalmente por los mismos productos, mientras que los precios aumentaron 0,1 por ciento interanual.