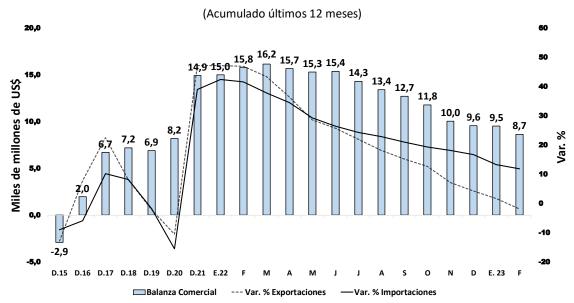

Con estos resultados, la balanza comercial registró en febrero un superávit mensual de US\$ 866 millones y un acumulado 12 meses de US\$ 8,7 mil millones, inferior al mes previo (US\$ 9,5 mil millones).

## Cuadro 1 BALANZA COMERCIAL

(Millones de US\$)

|                            | 2022        | 20    | )23         | Feb     | rero              |             | Enero - Fel  | brero    |        |
|----------------------------|-------------|-------|-------------|---------|-------------------|-------------|--------------|----------|--------|
|                            | Feb.<br>(b) | Ene.  | Feb.<br>(b) | (b)-(a) | Var. %12<br>meses | 2021<br>(i) | 2022<br>(ii) | (ii)-(i) | Var. % |
| 1. EXPORTACIONES           | 5 733       | 4 820 | 4 701       | -1 031  | -18,0             | 11 225      | 9 521        | -1 703   | -15,2  |
| Productos tradicionales 1/ | 4 267       | 3 249 | 3 080       | -1 187  | -27,8             | 8 295       | 6 329        | -1 966   | -23,7  |
| Productos no tradicionales | 1 448       | 1 552 | 1 601       | 153     | 10,6              | 2 893       | 3 153        | 260      | 9,0    |
| Otros                      | 18          | 18    | 21          | 2       | 13,7              | 36          | 39           | 3        | 9,0    |
| 2. IMPORTACIONES           | 3 995       | 3 626 | 3 835       | -160    | -4,0              | 8 250       | 7 461        | -789     | -9,6   |
| Bienes de consumo          | 795         | 777   | 853         | 59      | 7,4               | 1 584       | 1 631        | 47       | 2,9    |
| Insumos                    | 2 224       | 1 906 | 2 006       | -218    | -9,8              | 4 458       | 3 912        | -547     | -12,3  |
| Bienes de capital          | 971         | 938   | 971         | 0       | 0,0               | 2 193       | 1 908        | -284     | -13,0  |
| Otros bienes               | 5           | 5     | 5           | 0       | 6,6               | 15          | 10           | -5       | -31,0  |
| 3. BALANZA COMERCIAL       | 1 737       | 1 194 | 866         | -872    |                   | 2 975       | 2 060        | -915     |        |

Fuente: Sunat y BCRP

Gráfico 1 Balanza comercial

Fuente: Sunat y BCRP.