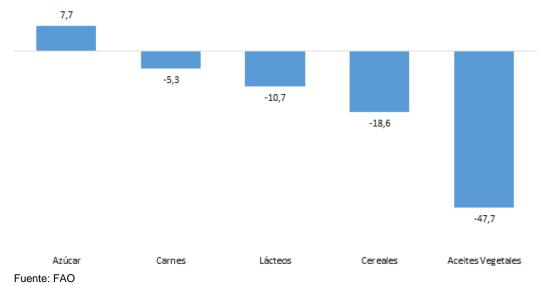

es del crudo, que alentó a un mayor uso de caña de azúcar para producir azúcar en el Brasil, sumada al debilitamiento del real brasileño frente al dólar, contribuyó a limitar el aumento intermensual de los precios mundiales del azúcar.
- 7. En términos anuales, el índice de precio de los alimentos disminuyó 20,5 por ciento en marzo de 2023, respecto a igual mes de 2022. Esta caída se explicó principalmente por la reducción de los precios de los aceites vegetales en 47,7 por ciento, de los cereales en 18,6 por ciento, de los productos lácteos en 10,7 por ciento y de las carnes en 5,3 por ciento. Sin embargo, la caída fue limitada por el incremento de los precios del azúcar en 7,7 por ciento.



No. 25 – 14 de abril de 2023

## Gráfico I.2 Precios de alimentos: variación anual (marzo 2023)





No. 25 – 14 de abril de 2023

## Anexo II: Costos de transporte internacional

1. El flete promedio de importación mantiene su comportamiento a la baja. Para marzo, ha alcanzado el valor de US\$ 92 por TM, lo que representa una disminución de 48,2 por ciento respecto a diciembre de 2021. Las importaciones originarias de China alcanzaron un flete promedio de US\$ 137 por TM, menor en 72,2 por ciento respecto al cierre de 2021 y próximo a alcanzar los niveles prepandemia.

Gráfico II.1 Fletes según región de origen (US\$/TM)



Fuente: Sunat y BCRP.

 La tendencia decreciente también se observa en el flete promedio de alimentos, que totalizó US\$ 39 por TM en marzo. Este resultado representa una disminución de 41,2 por ciento respecto a diciembre de 2021.



No. 25 – 14 de abril de 2023