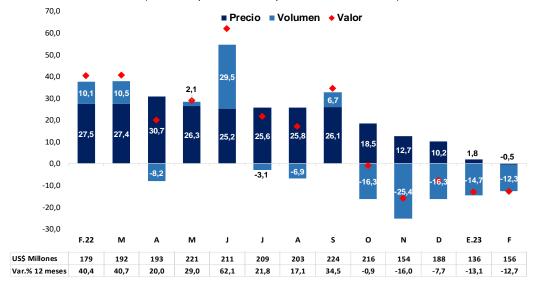

No. 25 – 14 de abril de 2023

Fuente: Sunat y BCRP.

11. Las exportaciones de productos químicos sumaron US\$ 156 millones, menores en 12,7 por ciento respecto a febrero de 2022. El volumen promedio exportado disminuyó 12,3 por ciento interanual, principalmente por láminas de polietileno, óxido de zinc y películas de polipropileno, mientras que el precio promedio disminuyó 0,5 por ciento.

Gráfico 6
Exportaciones químicas

Fuente: Sunat y BCRP.

No. 25 – 14 de abril de 2023

- 12. El valor de las exportaciones de productos pesqueros aumentó 29,5 por ciento y en términos de volumen fueron mayores en 30,4 por ciento por mayores embarques de pota, en un contexto de mayor disponibilidad de recurso.
- 13. En febrero, las exportaciones de productos sidero-metalúrgicos y joyería sumaron US\$ 137 millones, menores en 14,4 por ciento a las de febrero de 2022. Este mes se observaron menores ventas de zinc en bruto para uso industrial y alambrón de cobre.