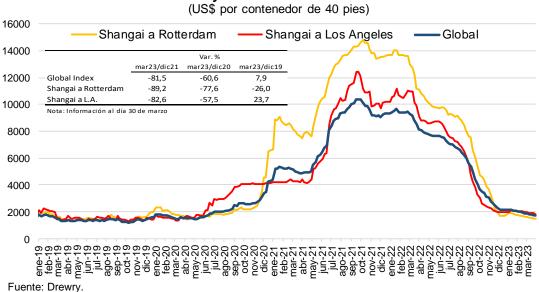

por ciento respecto al cierre de 2021 y próximo a alcanzar los niveles prepandemia.

Gráfico II.1 Fletes según región de origen (US\$/TM)



Fuente: Sunat y BCRP.

 La tendencia decreciente también se observa en el flete promedio de alimentos, que totalizó US\$ 39 por TM en marzo. Este resultado representa una disminución de 41,2 por ciento respecto a diciembre de 2021.



No. 25 – 14 de abril de 2023

Gráfico II.2
Fletes de importaciones de alimentos (US\$/TM)



3. A nivel global, el índice de contenedores de Drewry muestra una caída de 81,5 por ciento, mientras que el índice Baltic Dry, para carga seca a granel, registra una disminución de 37,3 por ciento respecto a diciembre último. Ambos índices ya se encuentran en niveles prepandemia.

Gráfico II.3

Drewry's Global Container Index



ruente. Diewry.



No. 25 - 14 de abril de 2023

## Gráfico II.4 Baltic Dry Index



Fuente: Baltic Exchange.



No. 25 - 14 de abril de 2023

## Anexo III: Cuadro Complementarios de la Balanza Comercial

### Cuadro III.1

Exportaciones por Grupo de Actividad Económica (Millones de US\$)

| Sector                                                | 2022 |      | 202  | 3                  |       | Enero-F | ebrero |        |
|-------------------------------------------------------|------|------|------|--------------------|-------|---------|--------|--------|
|                                                       | Feb. | Ene. | Feb. | Var. % 12<br>meses | 2022  | 2023    | Flujo  | Var. % |
| 1. Agropecuario                                       | 668  | 798  | 697  | 4,4                |