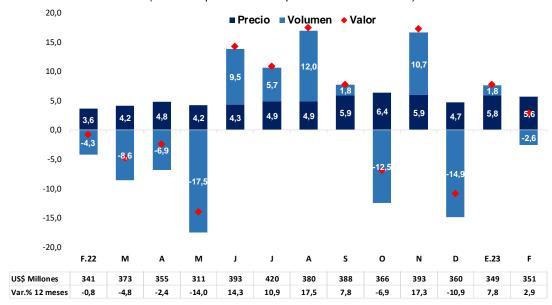

## **Exportaciones**

2. En febrero el valor exportado disminuyó 18,0 por ciento interanual, por menores volúmenes (-10,7 por ciento) y precios (-8,1 por ciento). Gran parte de esta reducción se explica por la continuidad de los problemas de transporte que las empresas de cobre y oro enfrentaron durante el mes, particularmente en la región sur.

10. Las exportaciones de productos textiles sumaron US\$ 140 millones, lo que representa una disminución de 2,8 por ciento interanual. El volumen promedio de exportación disminuyó 10,6 por ciento, mientras que el precio promedio se elevó 8,7 por ciento. Con ello, se retomó la tendencia decreciente iniciada en el mes de octubre de 2022, explicada por la menor demanda por parte de Estados Unidos, principal mercado, a raíz de la moderación de su crecimiento económico.