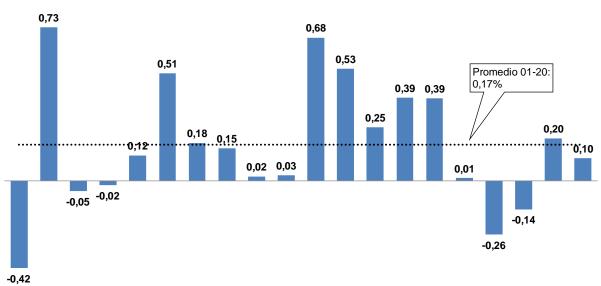

#### Inflación de abril 2020

1. En abril de 2020 se registró una tasa mensual de inflación de 0,10 por ciento; los incrementos de precios con mayor contribución a la inflación del mes correspondieron a pasaje urbano, huevos, pescado y tomate, mientras que la disminución de precios con mayor contribución negativa correspondió a pollo. En los últimos 12 meses, la inflación fue 1,72 por ciento (1,82 por ciento en marzo).

No. 32 - 7 de mayo de 2020

2001 2002 2003 2004 2005 2006 2007 2008 2009 2010 2011 2012 2013 2014 2015 2016 2017 2018 2019 2020

## IPC sin alimentos y energía Variación porcentual de abril

2001 2002 2003 2004 2005 2006 2007 2008 2009 2010 2011 2012 2013 2014 2015 2016 2017 2018 2019 2020

7. El índice de precios de alimentos y energía registró variaciones de 0,01 por ciento en el mes y 1,55 por ciento en los últimos 12 meses. Los precios de los alimentos aumentaron 0,03 por ciento, mientras que los de energía disminuyeron 0,08 por ciento en el mes, por la caída de gasolina (-1,1 por ciento).