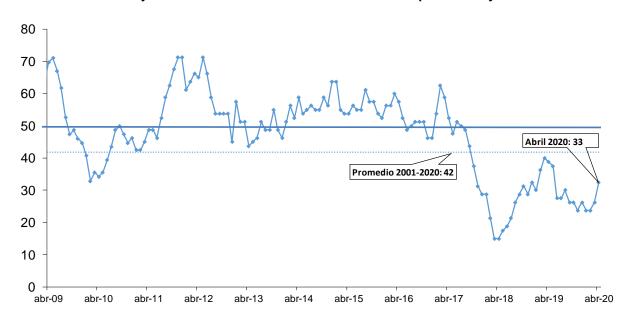

## IPC sin alimentos y energía Variación porcentual de abril

2001 2002 2003 2004 2005 2006 2007 2008 2009 2010 2011 2012 2013 2014 2015 2016 2017 2018 2019 2020

7. El índice de precios de alimentos y energía registró variaciones de 0,01 por ciento en el mes y 1,55 por ciento en los últimos 12 meses. Los precios de los alimentos aumentaron 0,03 por ciento, mientras que los de energía disminuyeron 0,08 por ciento en el mes, por la caída de gasolina (-1,1 por ciento).

| -          |                |         |        |        |        |        |        |        |        |        |        |        |        |        |
|------------|----------------|---------|--------|--------|--------|--------|--------|--------|--------|--------|--------|--------|--------|--------|
|            | mar-19         | abr-19  | may-19 | jun-19 | jul-19 | ago-19 | sep-19 | oct-19 | nov-19 | dic-19 | ene-20 | feb-20 | mar-20 | abr-20 |
| Precios de | alimentos      | y energ | gía_   |        |        |        |        |        |        |        | _      |        |        |        |
| Mensual    | 0,38           | 0,39    | 0,15   | -0,21  | 0,30   | -0,03  | 0,01   | -0,03  | 0,19   | 0,07   | 0,04   | 0,13   | 0,91   | 0,01   |
| 12 meses   | 1,88           | 2,60    | 2,92   | 2,28   | 2,07   | 1,85   | 1,49   | 1,35   | 1,35   | 1,43   | 1,39   | 1,39   | 1,93   | 1,55   |
| Precios de | alimentos      | i       |        |        |        |        |        |        |        |        | _      |        |        |        |
| Mensual    | 0,43           | 0,35    | 0,13   | -0,25  | 0,30   | 0,11   | 0,06   | -0,23  | 0,01   | 0,10   | 0,05   | 0,28   | 1,11   | 0,03   |
| 12 meses   | 1,90           | 2,65    | 2,74   | 2,06   | 1,84   | 1,78   | 1,43   | 1,13   | 0,92   | 1,00   | 1,11   | 1,35   | 2,03   | 1,70   |
| Precios de | <u>energía</u> |         |        |        |        |        |        |        |        |        |        |        |        |        |
| Mensual    | 0,06           | 0,63    | 0,29   | -0,01  | 0,30   | -0,98  | -0,32  | 1,32   | 1,37   | -0,10  | -0,03  | -0,81  | -0,39  | -0,08  |
| 12 meses   | 1,77           | 2,27    | 4,07   | 3,76   | 3,58   | 2,33   | 1,89   | 2,78   | 4,20   | 4,32   | 3,20   | 1,71   | 1,25   | 0,53   |
|            |                |         |        |        |        |        |        |        |        |        |        |        |        |        |