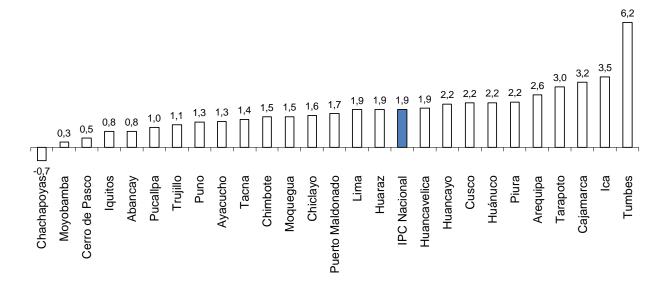

## Inflación por ciudades

11. En abril la inflación nacional fue 0,41 por ciento en el mes y 1,97 por ciento en los últimos 12 meses (1,77 por ciento en marzo).

IPC Nacional: Abril 2020 Variación porcentual