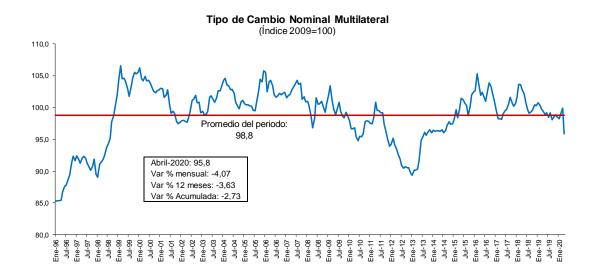

# INFLACIÓN (Variación porcentual últimos doce meses)

|              | mar-19      | abr-19   | may-19      | jun-19 | jul-19 | ago-19 | sep-19 | oct-19 | nov-19 | dic-19 | ene-20 | feb-20 | mar-20 | abr-20 |
|--------------|-------------|----------|-------------|--------|--------|--------|--------|--------|--------|--------|--------|--------|--------|--------|
| Inflación to | <u>tal</u>  |          |             |        |        |        |        |        |        |        | _      |        |        |        |
| Mensual      | 0,73        | 0,20     | 0,15        | -0,09  | 0,20   | 0,06   | 0,01   | 0,11   | 0,11   | 0,21   | 0,05   | 0,14   | 0,65   | 0,10   |
| 12 meses     | 2,25        | 2,59     | 2,73        | 2,29   | 2,11   | 2,04   | 1,85   | 1,88   | 1,87   | 1,90   | 1,89   | 1,90   | 1,82   | 1,72   |
|              |             |          |             |        |        |        |        |        |        |        |        |        |        |        |
| Inflación si | n aliment   | os y ene | <u>rgía</u> |        |        |        |        |        |        |        |        |        |        |        |
| Mensual      | 1,02        | 0,04     | 0,14        | 0,02   | 0,12   | 0,14   | 0,01   | 0,23   | 0,04   | 0,34   | 0,07   | 0,15   | 0,42   | 0,18   |
| 12 meses     | 2,56        | 2,59     | 2,56        | 2,30   | 2,15   | 2,20   | 2,16   | 2,34   | 2,31   | 2,30   | 2,31   | 2,34   | 1,73   | 1,87   |
|              |             |          |             |        |        |        |        |        |        |        | _      |        |        |        |
| Precios de   | alimentos   | y ener   | <u>gía</u>  |        |        |        |        |        |        |        | _      |        |        |        |
| Mensual      | 0,38        | 0,39     | 0,15        | -0,21  | 0,30   | -0,03  | 0,01   | -0,03  | 0,19   | 0,07   | 0,04   | 0,13   | 0,91   | 0,01   |
| 12 meses     | 1,88        | 2,60     | 2,92        | 2,28   | 2,07   | 1,85   | 1,49   | 1,35   | 1,35   | 1,43   | 1,39   | 1,39   | 1,93   | 1,55   |
|              |             |          |             |        |        |        |        |        |        |        |        |        |        |        |
| Tipo de car  | <u>mbio</u> |          |             |        |        |        |        |        |        |        | _      |        |        |        |
| Mensual      | -0,51       | -0,03    | 0,86        | -0,20  | -1,07  | 2,65   | -0,60  | 0,07   | 0,36   | -0,49  | -0,83  | 1,89   | 2,98   | -2,69  |
| 12 meses     | 1,62        | 2,27     | 1,79        | 1,67   | 0,42   | 2,72   | 1,39   | 0,78   | -0,09  | -0,26  | -0,49  | 2,07   | 5,65   | 2,84   |
|              |             |          |             |        |        |        |        |        |        |        | _      |        |        |        |