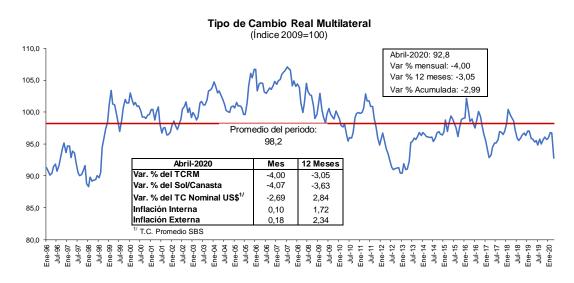

# INFLACIÓN (Variación porcentual últimos doce meses)

|              | mar-19      | abr-19   | may-19      | jun-19 | jul-19 | ago-19 | sep-19 | oct-19 | nov-19 | dic-19 | ene-20 | feb-20 | mar-20 | abr-20 |
|--------------|-------------|----------|-------------|--------|--------|--------|--------|--------|--------|--------|--------|--------|--------|--------|
| Inflación to | <u>tal</u>  |          |             |        |        |        |        |        |        |        | _      |        |        |        |
| Mensual      | 0,73        | 0,20     | 0,15        | -0,09  | 0,20   | 0,06   | 0,01   | 0,11   | 0,11   | 0,21   | 0,05   | 0,14   | 0,65   | 0,10   |
| 12 meses     | 2,25        | 2,59     | 2,73        | 2,29   | 2,11   | 2,04   | 1,85   | 1,88   | 1,87   | 1,90   | 1,89   | 1,90   | 1,82   | 1,72   |
|              |             |          |             |        |        |        |        |        |        |        |        |        |        |        |
| Inflación si | n aliment   | os y ene | <u>rgía</u> |        |        |        |        |        |        |        |        |        |        |        |
| Mensual      | 1,02        | 0,04     | 0,14        | 0,02   | 0,12   | 0,14   | 0,01   | 0,23   | 0,04   | 0,34   | 0,07   | 0,15   | 0,42   | 0,18   |
| 12 meses     | 2,56        | 2,59     | 2,56        | 2,30   | 2,15   | 2,20   | 2,16   | 2,34   | 2,31   | 2,30   | 2,31   | 2,34   | 1,73   | 1,87   |
|              |             |          |             |        |        |        |        |        |        |        | _      |        |        |        |
| Precios de   | alimentos   | y ener   | <u>gía</u>  |        |        |        |        |        |        |        | _      |        |        |        |
| Mensual      | 0,38        | 0,39     | 0,15        | -0,21  | 0,30   | -0,03  | 0,01   | -0,03  | 0,19   | 0,07   | 0,04   | 0,13   | 0,91   | 0,01   |
| 12 meses     | 1,88        | 2,60     | 2,92        | 2,28   | 2,07   | 1,85   | 1,49   | 1,35   | 1,35   | 1,43   | 1,39   | 1,39   | 1,93   | 1,55   |
|              |             |          |             |        |        |        |        |        |        |        |        |        |        |        |
| Tipo de car  | <u>mbio</u> |          |             |        |        |        |        |        |        |        | _      |        |        |        |
| Mensual      | -0,51       | -0,03    | 0,86        | -0,20  | -1,07  | 2,65   | -0,60  | 0,07   | 0,36   | -0,49  | -0,83  | 1,89   | 2,98   | -2,69  |
| 12 meses     | 1,62        | 2,27     | 1,79        | 1,67   | 0,42   | 2,72   | 1,39   | 0,78   | -0,09  | -0,26  | -0,49  | 2,07   | 5,65   | 2,84   |
|              |             |          |             |        |        |        |        |        |        |        | _      |        |        |        |