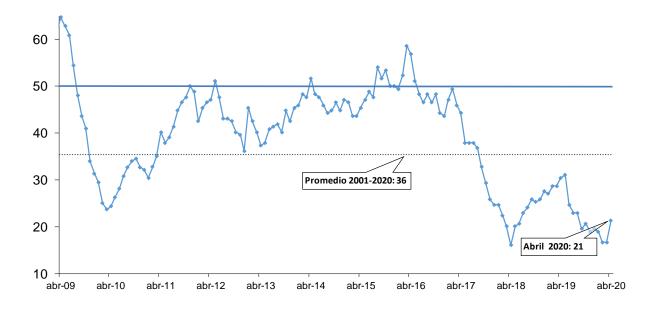

9. El índice de dispersión de las tasas de inflación sin alimentos y energía (que comprende los rubros de precios en promedio más estables) aumentó respecto del mes previo, alcanzando un 11 por ciento. El índice de precios sin alimentos y energía está compuesto por 89 rubros, de los cuales 52 son clasificados como bienes y 37 como servicios. Del total de estos el 11 por ciento muestra un incremento en los últimos 12 meses mayor a 3 por ciento.

## Porcentaje de rubros del IPC sin alimentos y energía con variación interanual de precios mayor a 3%

|                                                         | may-19 | jun-19 | jul-19 | ago-19 | sep-19 | oct-19 | nov-19 | dic-19 | ene-20 | feb-20 | mar-20 | abr-20 |
|---------------------------------------------------------|--------|--------|--------|--------|--------|--------|--------|--------|--------|--------|--------|--------|
| Índice                                                  | 24     | 21     | 17     | 16     | 13     | 15     | 13     | 12     | 13     | 10     | 8      | 11     |
| Número de rubros:                                       |        |        |        |        |        |        |        |        |        |        |        |        |
| Rubros sin alimentos y energía con variación mayor a 3% | 21     | 19     | 15     | 14     | 12     | 13     | 12     | 11     | 12     | 9      | 7      | 10     |
| Rubros sin alimentos y energía con variación menor a 3% | 68     | 70     | 74     | 75     | 77     | 76     | 77     | 78     | 77     | 80     | 82     | 79     |