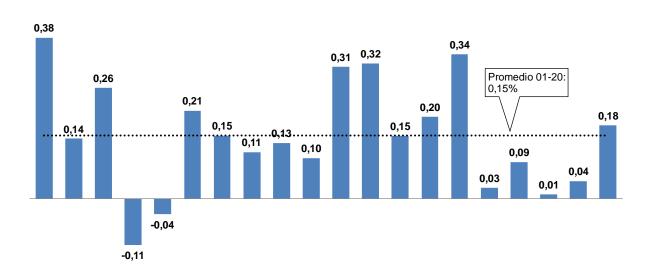

## Índices de dispersión

8. En abril el índice de dispersión del IPC aumentó respecto al registrado en marzo. El porcentaje de rubros con variación mayor a 3 por ciento en los últimos doce meses fue 21 por ciento, por debajo de su promedio 2001-2019 (36 por ciento).

#### Porcentaje de rubros del IPC con variación interanual de precios mayor a 3%

|                                 | may-19 | jun-19 | jul-19 | ago-19 | sep-19 | oct-19 | nov-19 | dic-19 | ene-20 | feb-20 | mar-20 | abr-20 |
|---------------------------------|--------|--------|--------|--------|--------|--------|--------|--------|--------|--------|--------|--------|
| Índice                          | 31     | 25     | 23     | 23     | 20     | 21     | 19     | 20     | 19     | 17     | 17     | 21     |
| Número de rubros:               |        |        |        |        |        |        |        |        |        |        |        |        |
| Rubros con variación mayor a 3% | 54     | 43     | 40     | 40     | 34     | 36     | 33     | 34     | 33     | 29     | 29     | 37     |
| Rubros con variación menor a 3% | 120    | 131    | 134    | 134    | 140    | 138    | 141    | 140    | 141    | 145    | 145    | 137    |