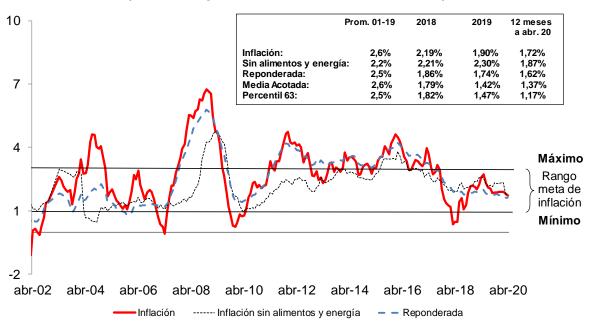

#### Inflación de abril 2020

1. En abril de 2020 se registró una tasa mensual de inflación de 0,10 por ciento; los incrementos de precios con mayor contribución a la inflación del mes correspondieron a pasaje urbano, huevos, pescado y tomate, mientras que la disminución de precios con mayor contribución negativa correspondió a pollo. En los últimos 12 meses, la inflación fue 1,72 por ciento (1,82 por ciento en marzo).

<sup>1/</sup>Incluye verdura picada, lechuga, brócoli, espinaca, pepinillo, poro y vegetales sancochados.

2. La inflación sin alimentos y energía fue 0,18 por ciento en el mes y 1,87 por ciento en los últimos doce meses (1,73 por ciento en marzo). La medición de inflación tendencial reponderada fue 0,11 por ciento en abril y 1,62 por ciento en los últimos 12 meses.

Los precios de alimentos y energía aumentaron 0,01 por ciento en el mes, alcanzando a 1,55 por ciento en los últimos doce meses (1,93 por ciento en marzo).

No. 32 - 7 de mayo de 2020

#### Indicadores de inflación tendencial

5. Todos los indicadores tendenciales mostraron variaciones mensuales menores a las registradas en el mes previo. La medición de inflación tendencial reponderada registró una caída en el mes y un ligero aumento en los últimos doce meses al pasar de 0,28 a 0,11 por ciento en el primer caso y de 1,61 a 1,62 por ciento en el segundo caso. En el caso de las variaciones anuales, tres de los indicadores registraron variaciones mayores y uno una variación menor a las de marzo. Todos los indicadores se mantuvieron dentro del rango meta de inflación.