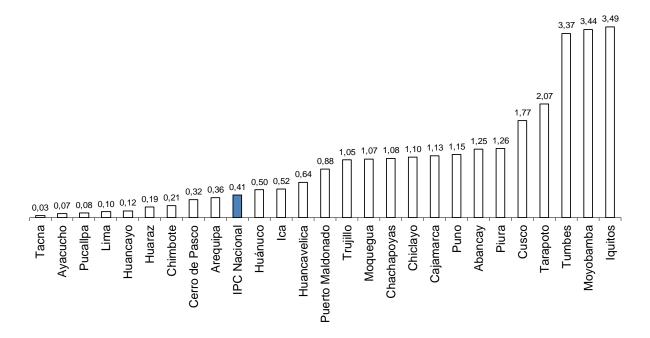

## Inflación por ciudades

11. En abril la inflación nacional fue 0,41 por ciento en el mes y 1,97 por ciento en los últimos 12 meses (1,77 por ciento en marzo).

IPC Nacional: Abril 2020 Variación porcentual