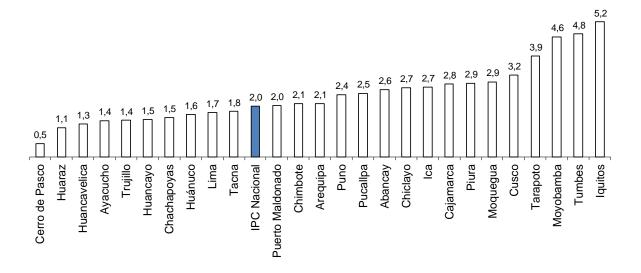

## Inflación por ciudades

11. En abril la inflación nacional fue 0,41 por ciento en el mes y 1,97 por ciento en los últimos 12 meses (1,77 por ciento en marzo).

IPC Nacional: Abril 2020 Variación porcentual