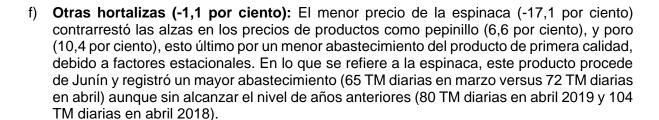

## IPC sin alimentos y energía Variación porcentual de abril

2001 2002 2003 2004 2005 2006 2007 2008 2009 2010 2011 2012 2013 2014 2015 2016 2017 2018 2019 2020

7. El índice de precios de alimentos y energía registró variaciones de 0,01 por ciento en el mes y 1,55 por ciento en los últimos 12 meses. Los precios de los alimentos aumentaron 0,03 por ciento, mientras que los de energía disminuyeron 0,08 por ciento en el mes, por la caída de gasolina (-1,1 por ciento).

No. 32 - 7 de mayo de 2020

2001 2002 2003 2004 2005 2006 2007 2008 2009 2010 2011 2012 2013 2014 2015 2016 2017 2018 2019 2020