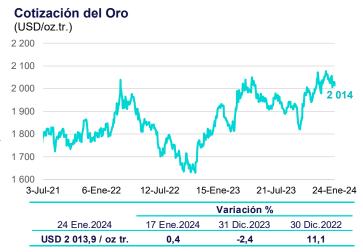

Esos factores, sumados a la depreciación del dólar, también impulsaron la cotización del **zinc** cuyo precio se incrementó 3,1 por ciento a USD/lb. 1,16.

En el mismo período, la cotización del **oro** aumentó 0,4 por ciento a USD/oz.tr. 2 013,9.