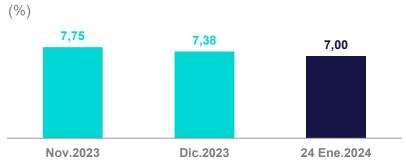

Al 24 de enero de 2024, la tasa de interés **preferencial corporativa a 90 días** –la que se cobra a las empresas de menor riesgo– en soles fue 7,11 por ciento anual, y en dólares, 6,23 ciento anual.

Tasa de interés preferencial corporativa a 90 días en soles