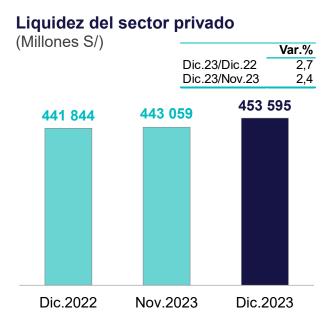

En 2023, la **liquidez del sector privado** –que incluye circulante más depósitos–aumentó en un 2,7 por ciento.

El **circulante** registró una caída de 5,6 por ciento en 2023 y un crecimiento estacional de 3,8 por ciento en diciembre.

En 2023, los depósitos del sector privado tuvieron una tasa de expansión de 3,3 por ciento, con una mayor preferencia por depósitos a plazo (18,1 por ciento).

Liquidez total del sector privado, por tipo de pasivo (Var % 12 meses)

| (Vall / VIE messe)   |        |        |        |
|----------------------|--------|--------|--------|
| _                    | Dic.22 | Nov.23 | Dic.23 |
| Circulante           | -3,8   | -5,7   | -5,6   |
| Depósitos            | 1,5    | 1,3    | 3,3    |
| Depósitos a la vista | -8,3   | -4,8   | 4,3    |
| Depósitos de ahorro  | -7,1   | -8,9   | -6,4   |
| Depósitos a plazo    | 35,4   | 24,4   | 18,1   |
| Depósitos CTS        | -8,5   | -13,0  | -16,7  |
| Liquidez             | 1,0    | 0,9    | 2,7    |