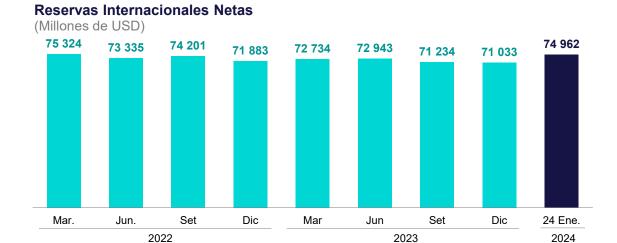

#### RESERVAS INTERNACIONALES

Al 24 de enero de 2024, las **Reservas Internacionales Netas** totalizaron USD 74 962 millones. Las reservas internacionales están constituidas por activos internacionales líquidos y su nivel actual es equivalente a 29 por ciento del PBI.

Por su parte, la **Posición de Cambio** al 24 de enero de 2024 alcanzó el valor de USD 51 482 millones.