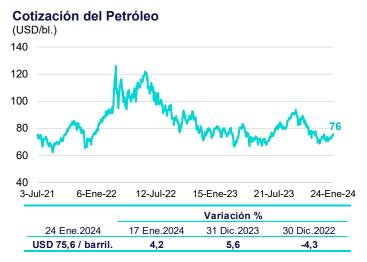

El mayor precio es consistente con la depreciación del dólar en el mismo período.

El precio del **petróleo WTI** aumentó 4,2 por ciento a USD/bl. 75,6 entre el 17 y el 24 de enero de 2024, por la menor producción e inventarios en EUA a raíz de las bajas temperaturas, y por el incremento de las tensiones geopolíticas.