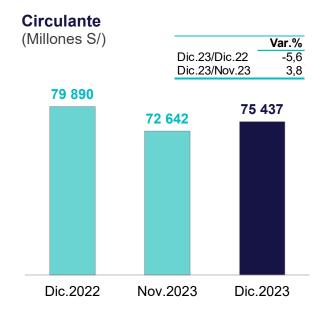

En 2023, la **liquidez del sector privado** –que incluye circulante más depósitos–aumentó en un 2,7 por ciento.

El **circulante** registró una caída de 5,6 por ciento en 2023 y un crecimiento estacional de 3,8 por ciento en diciembre.

| (Vall / VIE messe)   |        |        |        |
|----------------------|--------|--------|--------|
| _                    | Dic.22 | Nov.23 | Dic.23 |
| Circulante           | -3,8   | -5,7   | -5,6   |
| Depósitos            | 1,5    | 1,3    | 3,3    |
| Depósitos a la vista | -8,3   | -4,8   | 4,3    |
| Depósitos de ahorro  | -7,1   | -8,9   | -6,4   |
| Depósitos a plazo    | 35,4   | 24,4   | 18,1   |
| Depósitos CTS        | -8,5   | -13,0  | -16,7  |
| Liquidez             | 1,0    | 0,9    | 2,7    |