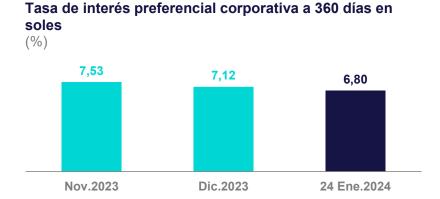

Al 24 de enero, la tasa de interés **preferencial corporativa para préstamos a 360 días** en soles fue 6,80 por ciento anual y la de dólares, 5,92 por ciento anual.