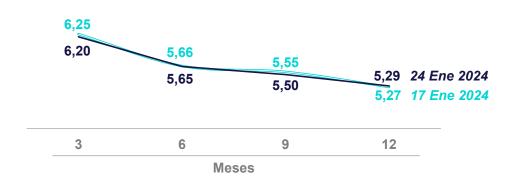

#### CURVAS DE RENDIMIENTO DE CORTO PLAZO

El 24 de enero de 2024, la curva de rendimiento de CD BCRP registró, en comparación con la del 17 de enero, tasas menores para todos los plazos, excepto la de 12 meses que fue mayor. Los Certificados de Depósito del BCRP son un instrumento de esterilización monetaria que puede ser negociado en el mercado o usado en repos interbancarios y repos con el BCRP. La forma de esta curva de rendimiento es influenciada por las expectativas de tasas futuras de política monetaria y por las condiciones de liquidez en el mercado.