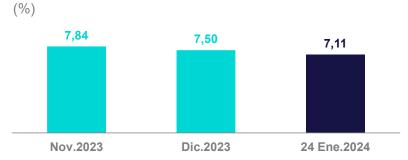

#### TASA DE INTERÉS INTERBANCARIA EN SOLES

Del 18 al 24 de enero de 2024, la tasa de interés **interbancaria** promedio en soles fue 6,50 por ciento anual, mientras que en dólares fue 5,50 por ciento anual.

Al 24 de enero de 2024, la tasa de interés **preferencial corporativa a 90 días** –la que se cobra a las empresas de menor riesgo– en soles fue 7,11 por ciento anual, y en dólares, 6,23 ciento anual.

Tasa de interés preferencial corporativa a 90 días en soles