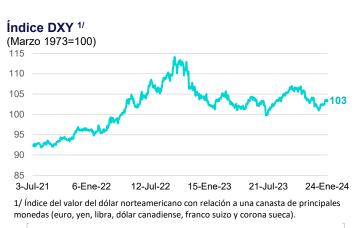

#### El dólar se deprecia en los mercados internacionales

En el periodo analizado, el índice del **dólar** bajó 0,2 por ciento. La depreciación del dólar se dio en un contexto de mayor apetito por riesgo ante los datos corporativos favorables en EUA y el anuncio de medidas de estímulo de China.

|             |             | Variación % |             |
|-------------|-------------|-------------|-------------|
| 24 Ene.2024 | 17 Ene.2024 | 31 Dic.2023 | 30 Dic.2022 |
| 103,2       | -0,2        | 1,8         | -0,3        |