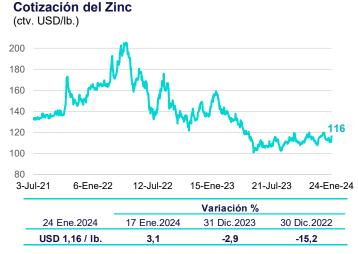

Esos factores, sumados a la depreciación del dólar, también impulsaron la cotización del **zinc** cuyo precio se incrementó 3,1 por ciento a USD/lb. 1,16.

En el mismo período, la cotización del **oro** aumentó 0,4 por ciento a USD/oz.tr. 2 013,9.