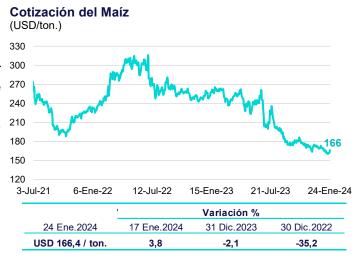

# El precio del **maíz** subió 3,8 por ciento a USD/ton. 166,4 entre el 17 y el 24 de enero de 2024, 240 ante la posibilidad de una 210 caída de la producción 180 brasileña y la falta de humedad 150 que se daría en Argentina en 120 los próximos días.