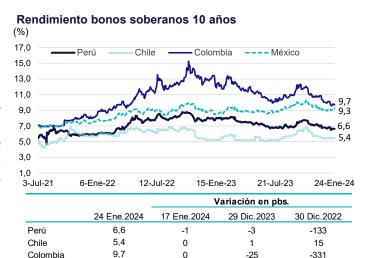

#### **BONOS DEL TESORO PÚBLICO**

Para plazos desde 2 años, los mercados toman como referencia a los rendimientos de los bonos del Tesoro Público. El 24 de enero de 2024, las tasas de interés de los bonos soberanos, en comparación con las del 17 de enero, fueron menores para todos los plazos, excepto la de 30 años que fue mayor.

La tasa de interés de los bonos soberanos peruanos a 10 años disminuyó 1 pb entre el 17 y el 24 de enero de 2024 y se mantiene como uno de los más bajos de la región.

34

25