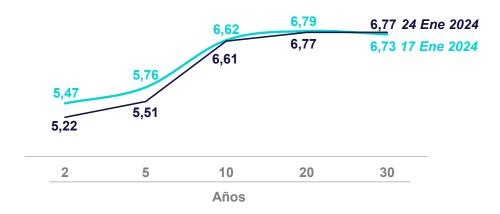

#### **BONOS DEL TESORO PÚBLICO**

Para plazos desde 2 años, los mercados toman como referencia a los rendimientos de los bonos del Tesoro Público. El 24 de enero de 2024, las tasas de interés de los bonos soberanos, en comparación con las del 17 de enero, fueron menores para todos los plazos, excepto la de 30 años que fue mayor.

### Curva de rendimiento de bonos del Tesoro