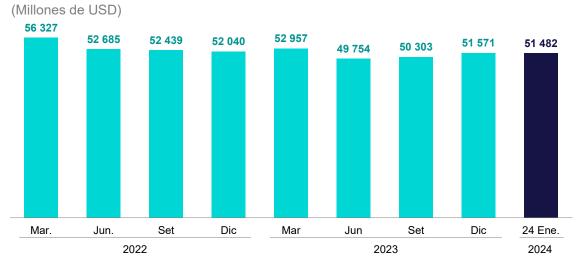

Por su parte, la **Posición de Cambio** al 24 de enero de 2024 alcanzó el valor de USD 51 482 millones.

#### Posición de cambio