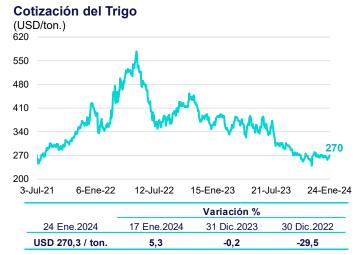

Del 17 al 24 de enero de 2024, el precio del **trigo** aumentó 5,3 por ciento a USD/ton. 270,3 ante la depreciación del dólar, y el impacto de la falta de humedad y bajas temperaturas sobre las zonas productoras de trigo de invierno en EUA.