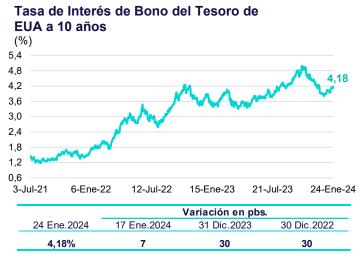

#### Rendimiento de los US Treasuries se ubicó en 4,18 por ciento

México

9,3

Del 17 al 24 de enero de 2024, el rendimiento del **bono del Tesoro norteamericano** a diez años aumentó 7 pbs a 4,18 por ciento tras la difusión de indicadores de EUA que muestran una resiliencia de la economía. También influyeron declaraciones de miembros de la Fed que precisaron que es muy prematuro pensar en recortes de tasas de interés en el corto plazo en EUA.