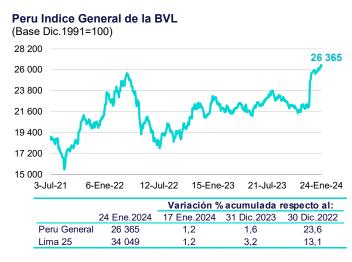

#### SUBEN LOS ÍNDICES DE LA BOLSA DE VALORES DE LIMA

Del 17 al 24 de enero de 2024, el **Índice General** de la Bolsa de Valores de Lima (IGBVL-Perú General) y el **Selectivo** (ISBVL-Lima 25) subieron ambos 1,2 por ciento, sostenidos por un aumento en el precio de los metales.