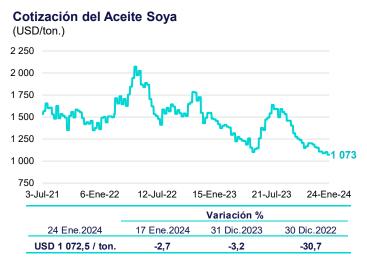

#### Disminuye el precio de la soya en los mercados internacionales

Entre el 17 y el 24 de enero de 2024, el precio del aceite de **soya** bajó 2,7 por ciento a USD/ton. 1 072,5 ante el mayor avance de la cosecha de la soya brasileña frente a lo observado el año anterior y el anuncio de una mayor producción de aceite de palma en Malasia.