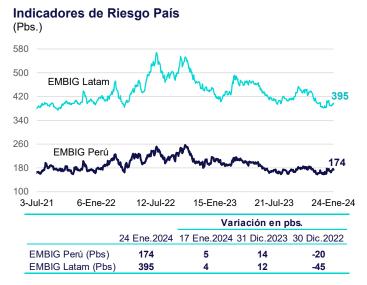

#### Riesgo país se ubicó en 174 puntos básicos

Del 17 al 24 de enero de 2024, el riesgo país, medido por el spread EMBIG Perú y el EMBIG Latinoamérica subieron 5 pbs y 4 pbs respectivamente, ante las mayores tensiones geopolíticas.

La tasa de interés de los bonos soberanos peruanos a 10 años disminuyó 1 pb entre el 17 y el 24 de enero de 2024 y se mantiene como uno de los más bajos de la región.

34

25