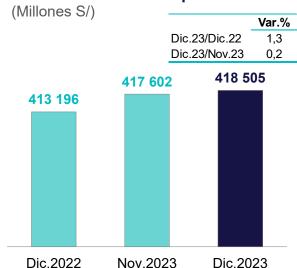

#### CRÉDITO AL SECTOR PRIVADO DE 2023

El **crédito al sector privado** –que incluye préstamos otorgados por bancos, financieras, cajas municipales y rurales y cooperativas– registró un crecimiento de 1,3 por ciento en 2023.

#### Crédito total al sector privado

Por **monedas**, el crédito en soles aumentó en 0,7 por ciento en el 2023, y la tasa de expansión anual en dólares fue del 3,1 por ciento. Los préstamos en soles subieron 0,1 por ciento en diciembre y en dólares registraron un incremento mensual del 0,5 por ciento.

Por **segmentos**, el crédito a las personas creció un 7,1 por ciento en 2023, debido a los mayores préstamos de esta modalidad en soles (7,6 por ciento). El crédito de consumo aumentó en 8,3 por ciento en 2023 y los préstamos hipotecarios lo hicieron a una tasa anual de 5,4 por ciento.

En diciembre, el crédito a personas cayó 0,2 por ciento mensual, correspondiendo -0,4 por ciento a préstamos de consumo y 0,2 por ciento a préstamos hipotecarios.

La tasa de variación porcentual del crédito a las empresas se redujo en 2,3 por ciento en el 2023, lo cual considera el impacto de las amortizaciones y cancelaciones de los créditos del Programa Reactiva Perú en el periodo.

El incremento del crédito a las empresas sin considerar el Programa Reactiva Perú ascendió a 3,7 por ciento en el 2023.

En términos mensuales, el crédito a las empresas tuvo un crecimiento de 0,5 por ciento en diciembre y sin considerar Reactiva, de 0,8 por ciento.