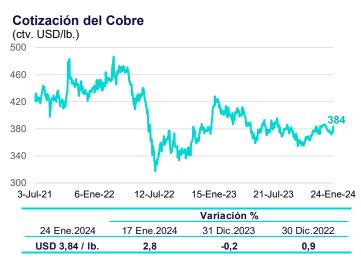

#### Aumentan los precios de los metales en los mercados internacionales

Entre el 17 y el 24 de enero de 2024, el precio del **cobre** subió 2,8 por ciento a USD/lb. 3,84 favorecido por el recorte de la tasa de encaje y otras medidas anunciadas para impulsar la actividad económica en China, así como su mercado bursátil.