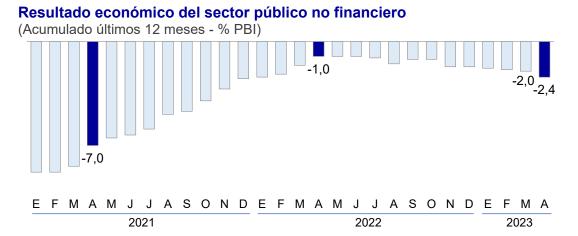

## OPERACIONES DEL SECTOR PÚBLICO NO FINANCIERO DE ABRIL

El **déficit fiscal acumulado en los últimos 12 meses** a abril de 2023 fue de 2,4 por ciento del PBI, mayor en 0,4 puntos porcentuales del producto al de marzo y en 0,7 puntos porcentuales al de diciembre de 2022.

En **abril** de 2023, se registró un superávit de S/ 3 936 millones, menor al del mismo mes de 2022, producto de la reducción de los ingresos corrientes del gobierno general, tributarios y no tributarios.

**En lo que va del año**, el sector público no financiero registró un superávit de S/ 8 349 millones, menor al registrado en el mismo período de 2022 (S/ 15 780 millones).