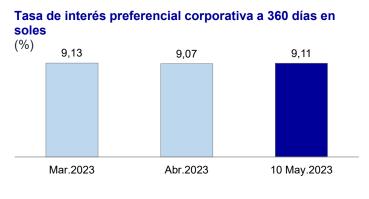

Al 10 de mayo de 2023, la tasa de interés **preferencial corporativa para préstamos a 360 días** en soles fue 9,11 por ciento anual y la de dólares, 6,10 por ciento anual.