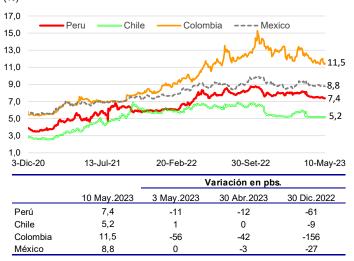

La tasa de interés de los **bonos** soberanos peruanos a 10 años bajó en 11 pbs entre el 3 y el 10 de mayo y se mantiene como uno de los más bajos de la región.