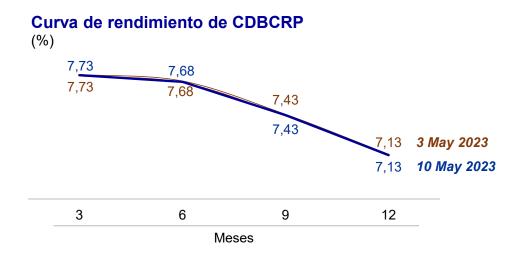

## CURVAS DE RENDIMIENTO DE CORTO PLAZO

El 10 de mayo de 2023, la curva de rendimiento de CD BCRP registró, en comparación con la del 3 de mayo, tasas similares para todos los plazos. Los Certificados de Depósito del BCRP son un instrumento de esterilización monetaria que puede ser negociado en el mercado o usado en repos interbancarios y repos con el BCRP. La forma de esta curva de rendimiento es influenciada por las expectativas de tasas futuras de política monetaria y por las condiciones de liquidez en el mercado.