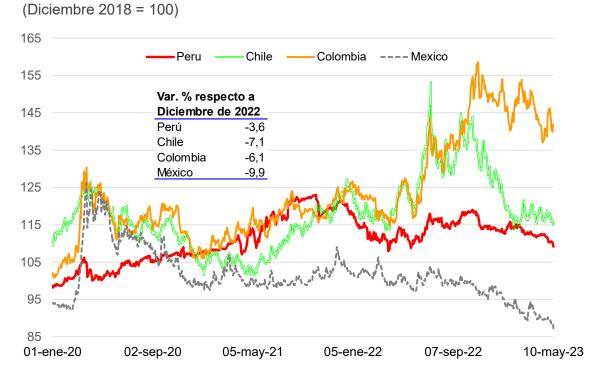

e cambio.

2/. Incluye asignaciones DEG, Bonos Globales del Tesoro Público y Operaciones de Reporte para proveer Moneda Extranjera.

3/. Incluye los bonos emitidos por el Tesoro Público que el BCRP adquiere en el mercado secundario de acuerdo con el Artículo 61 de la Ley Orgánica del BCRP.

El **tipo de cambio** venta interbancario cerró en S/ 3,67 por dólar el 10 de mayo, menor en 1,1 por ciento a la cotización al 3 de mayo, acumulando una apreciación del sol de 3,6 por ciento con respecto al cierre del año pasado. En lo que va del año, el BCRP ha efectuado operaciones venta *spot* en mesa de negociaciones por US\$ 1 millón, ha colocado CDR BCRP por US\$ 16 millones y ha subastado *Swaps* cambiarios venta, con lo que el saldo de esta última operación se ha reducido en US\$ 849 millones.



## Indices de tipo de cambio nominal

## CURVAS DE RENDIMIENTO DE CORTO PLAZO

El 10 de mayo de 2023, la curva de rendimiento de CD BCRP registró, en comparación con la del 3 de mayo, tasas similares para todos los plazos. Los Certificados de Depósito del BCRP son un instrumento de esterilización monetaria que puede ser negociado en el mercado o usado en repos interbancarios y repos con el BCRP. La forma de esta curva de rendimiento es influenciada por las expectativas de tasas futuras de política monetaria y por las condiciones de liquidez en el mercado.



## BONOS DEL TESORO PÚBLICO

Para plazos desde 2 años, los mercados toman como referencia a los rendimientos de los bonos del Tesoro Público. Al 10 de mayo de 2023, las tasas de interés de los bonos soberanos, en comparación con las