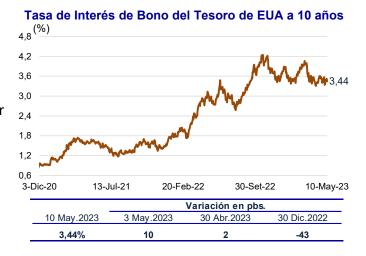

#### Rendimiento de los US Treasuries se ubicó en 3,44 por ciento

En el período evaluado, el rendimiento del **bono** del **Tesoro** norteamericano aumentó 10 pbs a 3,44 por ciento en un contexto de menor aversión al riesgo en la banca estadounidense y de datos económicos positivos en el mercado laboral.