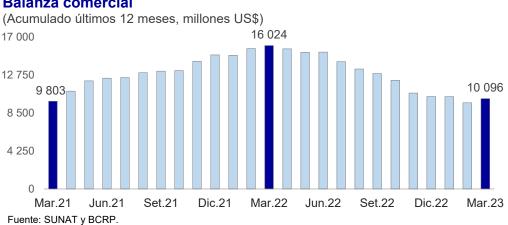

## **BALANZA COMERCIAL DE MARZO**

## La balanza comercial acumulada en los últimos doce meses registró a marzo un superávit de US\$ 10 096 millones.

#### **Balanza comercial**

En el tercer mes del año, la balanza comercial registró un superávit mensual de US\$ 1 439 millones, superior en US\$ 468 millones al resultado de marzo de 2022.

Las exportaciones ascendieron a US\$ 5 780 millones en marzo, monto superior en 2,5 por ciento respecto a lo alcanzado en el mismo mes de 2022 por los mayores volúmenes embarcados de los productos tradicionales (cobre e hidrocarburos). Gran parte de ello se explica por el despacho de inventarios acumulados a febrero a raíz de los problemas de transporte que enfrentaron las empresas de cobre de la región sur.

En el primer trimestre del año, las ventas totales al exterior sumaron US\$ 15 489 millones, menores en 8,2 por ciento a las del mismo periodo de 2022.