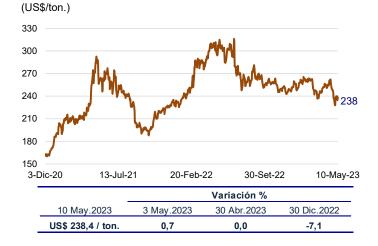

#### Cotización del Maíz

En el periodo analizado, el precio del **maíz** aumentó 0,7 por ciento a US\$/ton. 238,4 asociado a la desaceleración del ritmo de siembra en Estados Unidos debido a las lluvias y al alza del petróleo.