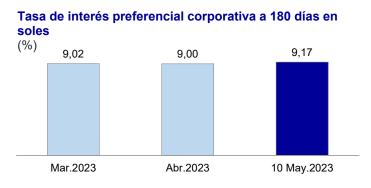

Al 10 de mayo de 2023, la tasa de interés **preferencial corporativa a 90 días** –la que se cobra a las empresas de menor riesgo– en soles fue 9,18 por ciento anual, y en dólares, 6,21 ciento anual.

Para el mismo día, la tasa de interés **preferencial corporativa para préstamos a 180 días** en soles fue 9,17 por ciento anual y esta tasa en dólares fue 6,16 por ciento anual.