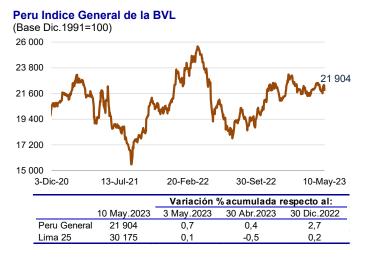

#### SUBEN LOS ÍNDICES DE LA BOLSA DE VALORES DE LIMA

Del 3 al 10 de mayo, el **Índice General** de la Bolsa de Valores de Lima (IGBVL-Perú General) subió 0,7 por ciento y el **Índice Selectivo** (ISBVL-Lima 25) subió 0,1 por ciento por los incrementos en los sectores construcción e industrial.