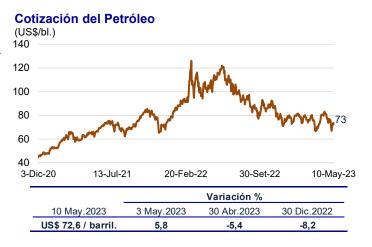

Del 3 al 10 de mayo, el precio del **petróleo WTI** subió 5,8 por ciento a US\$/bl 72,6, asociado a una disminución de los temores de recesión en Estados Unidos ante datos positivos de empleo y a la recuperación de las acciones de los bancos regionales.