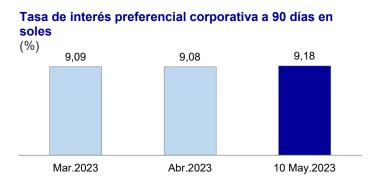

Al 10 de mayo de 2023, la tasa de interés **preferencial corporativa a 90 días** –la que se cobra a las empresas de menor riesgo– en soles fue 9,18 por ciento anual, y en dólares, 6,21 ciento anual.

Para el mismo día, la tasa de interés **preferencial corporativa para préstamos a 180 días** en soles fue 9,17 por ciento anual y esta tasa en dólares fue 6,16 por ciento anual.