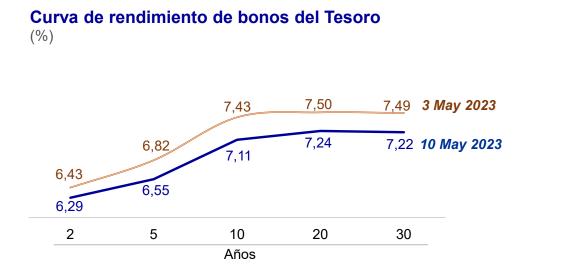

## BONOS DEL TESORO PÚBLICO

Para plazos desde 2 años, los mercados toman como referencia a los rendimientos de los bonos del Tesoro Público. Al 10 de mayo de 2023, las tasas de interés de los bonos soberanos, en comparación con las del 3 de mayo, fueron menores para todos los plazos.