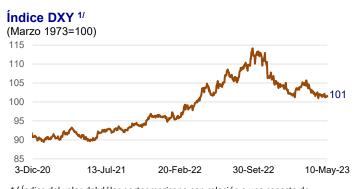

## Dólar se aprecia en los mercados internacionales

En el mismo periodo, el índice del **dólar** subió 0,2 por ciento. Esta evolución estuvo marcada por la apreciación del dólar frente al euro (0,7 por ciento) en un contexto de indicadores económicos mayormente negativos y de reducción de las presiones inflacionarias en la Eurozona. La apreciación del dólar se vio limitada por la incertidumbre en torno a las negociaciones sobre el techo de la deuda en Estados Unidos.

1/ Índice del valor del dólar norteamericano con relación a una canasta de principales monedas (euro, yen, libra, dólar canadiense, franco suizo y corona sueca).

|             |            | Variación % |             |
|-------------|------------|-------------|-------------|
| 10 May.2023 | 3 May.2023 | 30 Abr.2023 | 30 Dic.2022 |
| 101,4       | 0,2        | -0,2        | -2,0        |