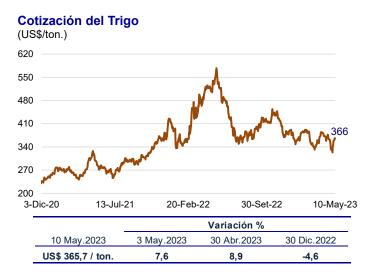

#### Aumentan los precios de los alimentos en los mercados internacionales

Entre el 3 y el 10 de mayo, el precio del **trigo** subió 7,6 por ciento a US\$/ton. a 365,7 por la desaceleración del ritmo de siembra de trigo de primavera en Estados Unidos (en particular en Kansas y Oklahoma), aunado a los temores respecto a la exportación a través del Mar Negro por los riesgos geopolíticos en la región.