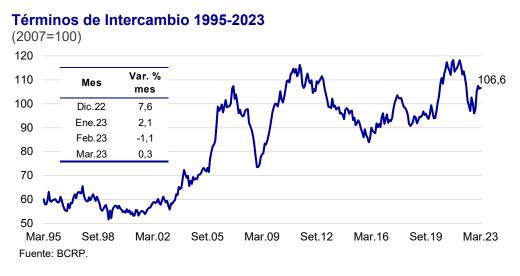

Fuente: ZofraTacna, MEF y SUNAT.

En marzo, los **términos de intercambio** registraron un incremento respecto al mes pasado de 0,3 por ciento.