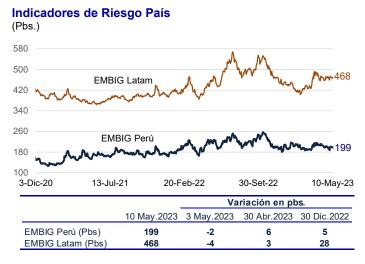

## Riesgo país se ubicó en 197 puntos básicos

Entre el 3 y el 10 de mayo, el EMBIG Perú disminuyó 4 pbs a 197 pbs mientras que el EMBIG Latinoamérica se redujo 7 pbs a 465 pbs asociado a los menores temores sobre la banca regional de Estados Unidos y luego de que la Reserva Federal, en su reunión del 2-3 de mayo dejara entrever menores ajustes en la tasa de interés.