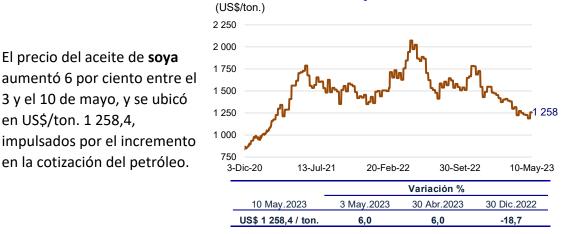

na en los rubros de manufactura y construcción donde se requiere más el uso de metales industriales.



Del 3 al 10 de mayo, el precio del **petróleo WTI** subió 5,8 por ciento a US\$/bl 72,6, asociado a una disminución de los temores de recesión en Estados Unidos ante datos positivos de empleo y a la recuperación de las acciones de los bancos regionales.



#### Aumentan los precios de los alimentos en los mercados internacionales

Entre el 3 y el 10 de mayo, el precio del **trigo** subió 7,6 por ciento a US\$/ton. a 365,7 por la desaceleración del ritmo de siembra de trigo de primavera en Estados Unidos (en particular en Kansas y Oklahoma), aunado a los temores respecto a la exportación a través del Mar Negro por los riesgos geopolíticos en la región.



#### Cotización del Aceite Soya



#### Cotización del Maíz

En el periodo analizado, el precio del **maíz** aumentó 0,7 por ciento a US\$/ton. 238,4 asociado a la desaceleración del ritmo de siembra en Estados Unidos debido a las lluvias y al alza del petróleo.



## Dólar se aprecia en los mercados internacionales

En el mismo periodo, el índice del **dólar** subió 0,2 por ciento. Esta evolución estuvo marcada por la apreciación del dólar frente al euro (0,7 por ciento) en un contexto de indicadores económicos mayormente negativos y de reducción de las presiones inflacionarias en la Eurozona. La apreciación del dólar se vio limitada por la incertidumbre en torno a las negociaciones sobre el techo de la deuda en Estados Unidos.



1/ Índice del valor del dólar norteamericano con relación a una canasta de principales mone