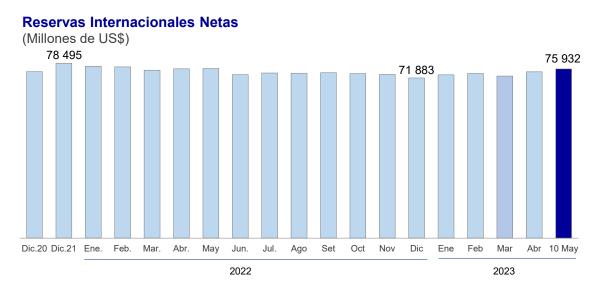

#### **RESERVAS INTERNACIONALES**

Al 10 de mayo de 2023, el nivel de Reservas Internacionales Netas totalizó US\$ 75 932 millones, mayor en US\$ 4 049 millones al del cierre de 2022. Las reservas internacionales están constituidas por activos internacionales líquidos y su nivel actual es equivalente a 30 por ciento del PBI.