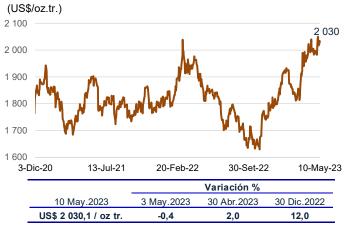

Entre el 3 y el 10 de mayo, el precio del **oro** disminuyó 0,4 por ciento a US\$/oz.tr 2 030,1 consistente con la apreciación del dólar respecto a una canasta de monedas.