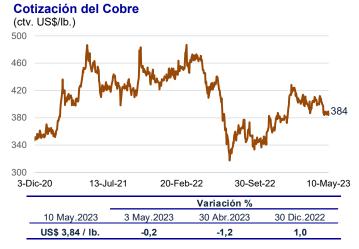

#### Cotización del Oro

En el mismo período, el precio del **cobre** disminuyó 0,2 por ciento a US\$/lb. 3,84, por la debilidad de la demanda de China en los rubros de manufactura y construcción donde se requiere más el uso de metales industriales.