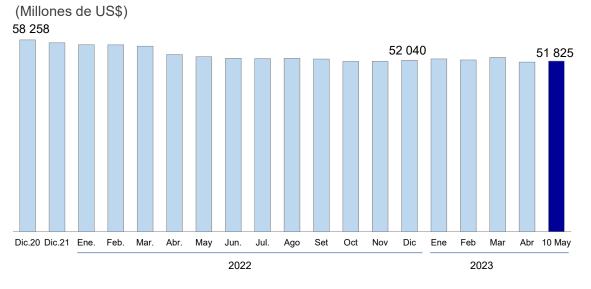

La **Posición de Cambio** al 10 de mayo de 2023 fue de US\$ 51 825 millones, monto menor en US\$ 215 millones a la del cierre de diciembre de 2022.