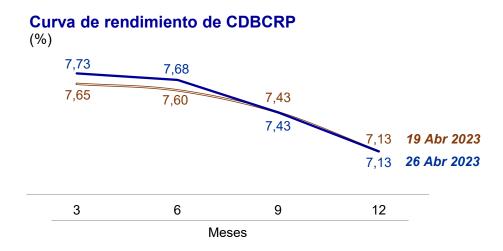

#### CURVAS DE RENDIMIENTO DE CORTO PLAZO

El 26 de abril de 2023, la curva de rendimiento de CD BCRP registró, en comparación con la del 19 de abril, tasas mayores para los plazos de 3 y 6 meses y similares para los de 9 y 12 meses. Los Certificados de Depósito del BCRP son un instrumento de esterilización monetaria que puede ser negociado en el mercado o usado en repos interbancarios y repos con el BCRP. La forma de esta curva de rendimiento es influenciada por las expectativas de tasas futuras de política monetaria y por las condiciones de liquidez en el mercado.