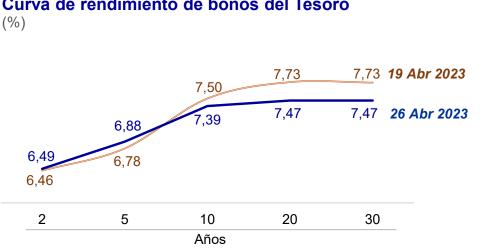

#### BONOS DEL TESORO PÚBLICO

Para plazos desde 2 años, los mercados toman como referencia a los rendimientos de los bonos del Tesoro Público. Al 26 de abril de 2023, las tasas de interés de los bonos soberanos, en comparación con las del 19 de abril, fueron mayores para los plazos de 2 y 5 años, mientras que, para los plazos a partir de los 10 años, estas fueron menores.

## Curva de rendimiento de bonos del Tesoro