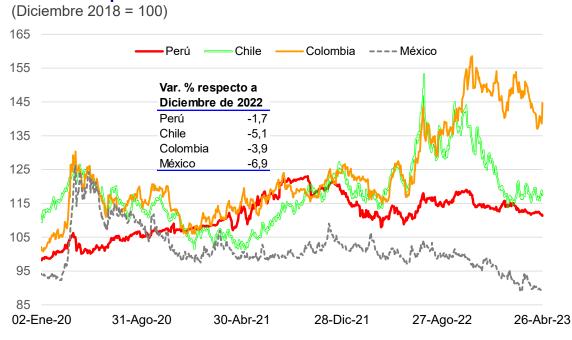

### Rendimiento bonos soberanos 10 años (%)

17,0 Perú Chile ---- México Colombia 15,0 13,0 11,0 9,0 8.8 7.0 5,0 2 3,0 1,0 1-Dic-20 8-Jul-21 12-Feb-22 19-Set-22 26-Abr-23 Variación en pbs 26 Abr.2023 19 Abr.2023 31 Mar.2023 30 Dic.2022 Perú 7,4 -9 -13 -54 5.2 Chile -2 -9 1 Colombia 11,5 -10 -29 -154 México 8,8 -13 -2 -21

La tasa de interés de los **bonos soberanos peruanos a 10 años** bajó en 9 pbs entre el 19 y el 26 de abril y se mantiene como uno de los más bajos de la región.