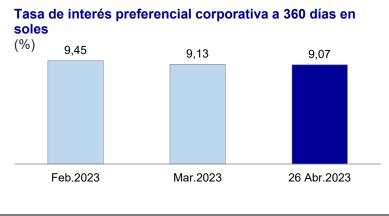

#### Al 26 de abril de 2023, la tasa de interés **preferencial corporativa para préstamos a 360 días** en soles fue 9,07 por ciento anual y la de dólares, 6,09 por ciento anual.

**OPERACIONES DEL BCRP** 