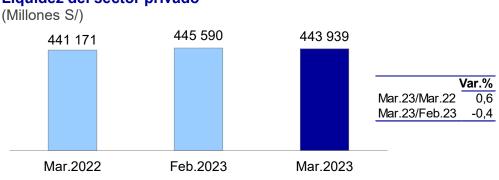

En marzo, la liquidez del sector privado –que incluye circulante más depósitos– creció en 0,6 por ciento interanual. En términos mensuales, la liquidez disminuyó en 0,4 por ciento en dicho mes.

### Liquidez del sector privado

El circulante tuvo una caída de 2,9 por ciento interanual en marzo y una reducción mensual de igual magnitud.

En marzo, los **depósitos del sector privado** registraron una tasa positiva interanual de 1,1 por ciento, continuando la preferencia por depósitos a plazo (43,6 por ciento).