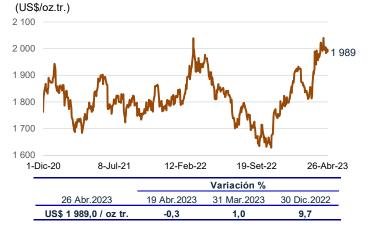

#### Disminuye el precio de los metales en los mercados internacionales

Entre el 19 y el 26 de abril, el precio del **oro** disminuyó 0,3 por ciento a US\$/oz.tr 1 989,9 consistente con una caída de los rendimientos de los bonos del Tesoro de Estados Unidos.