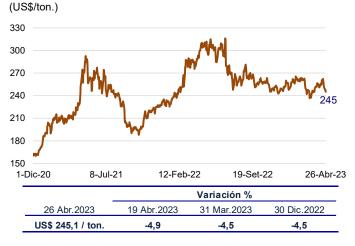

#### Cotización del Maíz

En el periodo analizado, el precio del **maíz** disminuyó 4,9 por ciento a US\$/ton. 245,1 por la ausencia de las compras de China y el avance de la siembra en Estados Unidos que superó a la del mismo periodo del año previo.