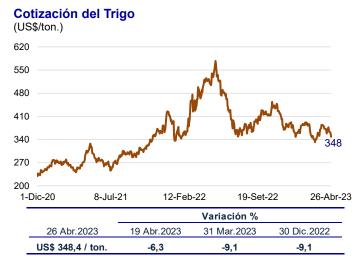

#### Disminuye el precio de los alimentos en los mercados internacionales

Entre el 19 y el 26 de abril, el precio del **trigo** bajó 6,3 por ciento a US\$/ton. a 348,4, debido a lluvias en Kansas que genera expectativas de que se revierta el impacto de la sequía, a la normalización de la salida de granos de Ucrania, tanto a través del estrecho del Bósforo, como por Europa del Este.