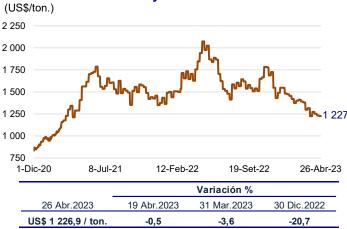

#### Cotización del Aceite Soya

La cotización del aceite de 20 soya disminuyó 0,5 por ciento 17 entre el 19 y el 26 de abril, y 15 se ubicó en US\$/ton. 1 226,9, 12 asociado a la caída del precio 10 del petróleo.