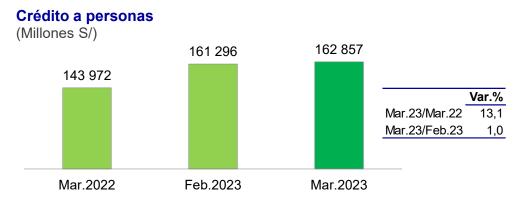

El crédito en soles registró un aumento mensual de 0,9 por ciento en marzo y en dólares creció 1,8 por ciento.

Por **segmentos**, el crecimiento interanual de los créditos a las **personas** fue 13,1 por ciento en marzo, influenciado por los mayores préstamos de esta modalidad en soles, con una elevación de 14,1 por ciento interanual en marzo. El crédito de consumo se incrementó 17,7 por ciento en marzo con relación a similar mes del año previo; en cuanto al rubro hipotecario, este avanzó en 6,7 por ciento interanual en dicho mes. En marzo, el crédito a personas subió 1,0 por ciento mensual, vigésimo primer mes de

crecimiento consecutivo. Este aumento del mes correspondió a la expansión de los créditos de consumo e hipotecario en 1,3 y 0,4 por ciento, respectivamente.

La tasa de variación porcentual interanual del crédito a las empresas pasó a -3,1 por ciento interanual en marzo, lo cual considera el impacto de las amortizaciones y cancelaciones de los créditos del Programa Reactiva Perú en el periodo. El incremento del crédito a las empresas sin considerar el Programa Reactiva Perú ascendió a 6,2 por ciento en marzo con respecto a igual mes del año anterior. En términos mensuales, el crédito a las empresas aumentó en 1,2 por ciento en marzo y sin considerar Reactiva, en 2,1 por ciento.