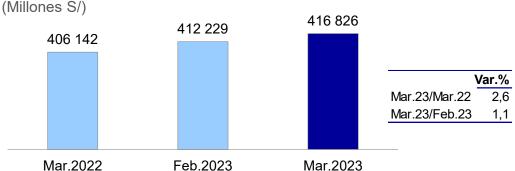

#### CRÉDITO Y LIQUIDEZ DE MARZO

El **crédito al sector privado** –que incluye préstamos otorgados por bancos, financieras, cajas municipales y rurales y cooperativas– registró en marzo de 2023 un crecimiento interanual de 2,6 por ciento. La variación mensual de marzo fue de 1,1 por ciento.

Crédito total al sector privado (Millones S/)

Por **monedas**, la tasa de crecimiento interanual del crédito en **soles** fue 0,3 por ciento en marzo y la tasa de expansión doce meses en **dólares** se ubicó en 10,7 por ciento en dicho mes.

El crédito en soles registró un aumento mensual de 0,9 por ciento en marzo y en dólares creció 1,8 por ciento.

Por **segmentos**, el crecimiento interanual de los créditos a las **personas** fue 13,1 por ciento en marzo, influenciado por los mayores préstamos de esta modalidad en soles, con una elevación de 14,1 por ciento interanual en marzo. El crédito de consumo se incrementó 17,7 por ciento en marzo con relación a similar mes del año previo; en cuanto al rubro hipotecario, este avanzó en 6,7 por ciento interanual en dicho mes. En marzo, el crédito a personas subió 1,0 por ciento mensual, vigésimo primer mes de

crecimiento consecutivo. Este aumento del mes correspondió a la expansión de los créditos de consumo e hipotecario en 1,3 y 0,4 por ciento, respectivamente.

La tasa de variación porcentual interanual del crédito a las empresas pasó a -3,1 por ciento interanual en marzo, lo cual considera el impacto de las amortizaciones y cancelaciones de los créditos del Programa Reactiva Perú en el periodo. El incremento del crédito a las empresas sin considerar el Programa Reactiva Perú ascendió a 6,2 por ciento en marzo con respecto a igual mes del año anterior. En términos mensuales, el crédito a las empresas aumentó en 1,2 por ciento en marzo y sin considerar Reactiva, en 2,1 por ciento.