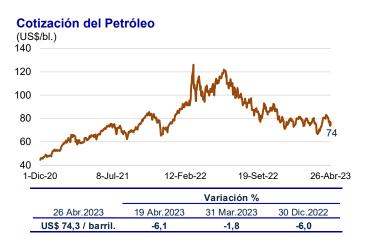

Del 19 al 26 de abril, el precio del **petróleo WTI** bajó 6,1 por ciento a US\$/bl 74,3 afectado por los débiles datos de Estados Unidos y temores sobre la situación de los bancos, así como por la incertidumbre sobre las perspectivas económicas mundiales, que contrarresta los recortes de producción de crudo.