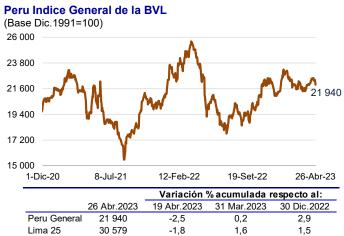

#### ÍNDICES DE LA BOLSA DE VALORES DE LIMA

Del 19 al 26 de abril, el Índice General de la Bolsa de Valores de Lima (IGBVL-Perú General) bajó 2,5 por ciento y el Índice Selectivo (ISBVL-Lima 25) bajó 1,8 por ciento debido a la caída de los precios de los metales.