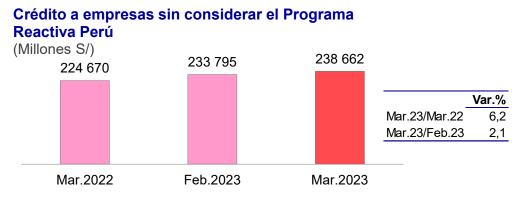

crecimiento consecutivo. Este aumento del mes correspondió a la expansión de los créditos de consumo e hipotecario en 1,3 y 0,4 por ciento, respectivamente.

La tasa de variación porcentual interanual del crédito a las empresas pasó a -3,1 por ciento interanual en marzo, lo cual considera el impacto de las amortizaciones y cancelaciones de los créditos del Programa Reactiva Perú en el periodo. El incremento del crédito a las empresas sin considerar el Programa Reactiva Perú ascendió a 6,2 por ciento en marzo con respecto a igual mes del año anterior. En términos mensuales, el crédito a las empresas aumentó en 1,2 por ciento en marzo y sin considerar Reactiva, en 2,1 por ciento.