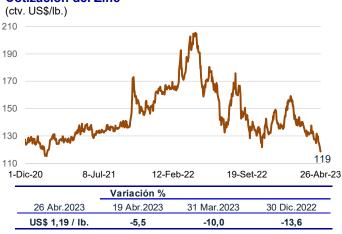

#### Cotización del Zinc

En el mismo período, la cotización del **zinc** se redujo 5,5 por ciento a US\$/lb. 1,19 afectado por la preocupación en torno al crecimiento económico mundial tras la caída de la confianza del consumidor de Estados Unidos.