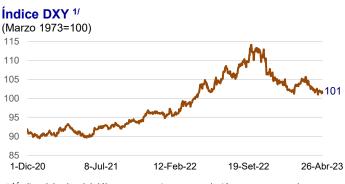

#### Dólar se deprecia en los mercados internacionales

En el mismo periodo, el índice del **dólar** se redujo 0,6 por ciento. El dólar se depreció frente al euro, al franco suizo y a la libra en un contexto de incertidumbre en torno a la situación de la banca regional y de discusión sobre el techo de la deuda en Estados Unidos. El mercado está a la espera de la reunión de la Reserva Federal de la próxima semana.

1/ Índice del valor del dólar norteamericano con relación a una canasta de principales monedas (euro, yen, libra, dólar canadiense, franco suizo y corona sueça).

|             |             | Variación % |             |
|-------------|-------------|-------------|-------------|
| 26 Abr.2023 | 19 Abr.2023 | 31 Mar.2023 | 30 Dic.2022 |
| 101,4       | -0,6        | -1,1        | -2,1        |