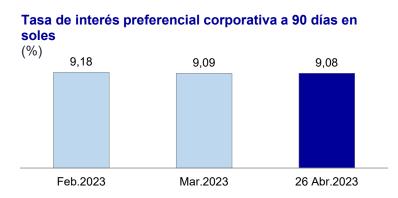

Al 26 de abril de 2023, la tasa de interés preferencial corporativa a 90 días –la que se cobra a las empresas de menor riesgo- en soles fue 9,08 por ciento anual, y en dólares, 6,05 ciento anual.

Para el mismo día, la tasa de interés preferencial corporativa para préstamos a 180 días en soles fue 9,00 por ciento anual y esta tasa en dólares fue 6,10 por ciento anual.