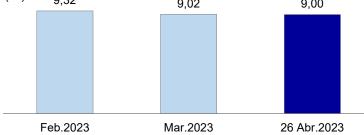

Al 26 de abril de 2023, la tasa de interés preferencial corporativa a 90 días –la que se cobra a las empresas de menor riesgo- en soles fue 9,08 por ciento anual, y en dólares, 6,05 ciento anual.

Para el mismo día, la tasa de interés preferencial corporativa para préstamos a 180 días en soles fue 9,00 por ciento anual y esta tasa en dólares fue 6,10 por ciento anual.

# Tasa de interés preferencial corporativa a 180 días en<br/>soles(%)9,329,029,00