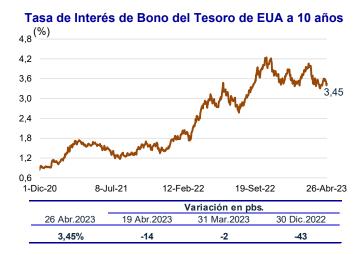

#### Rendimiento de los US Treasuries se ubicó en 3,45 por ciento

En el período evaluado, el rendimiento del **bono** del **Tesoro** norteamericano bajó 14 pbs a 3,45 por ciento, por la mayor aversión al riesgo ante los temores sobre la banca regional luego de que First Republic Bank reportara sus resultados al primer trimestre.