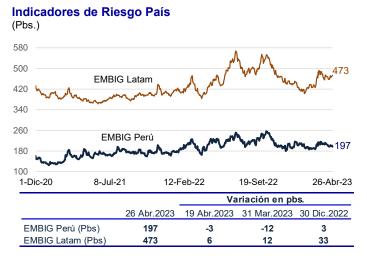

#### Riesgo país se redujo a 197 puntos básicos

Entre el 19 y el 26 de abril, el EMBIG Perú disminuyó 3 pbs a 197 pbs y el EMBIG Latinoamérica se incrementó 6 pbs a 473 pbs en medio de un aumento de la incertidumbre global (en la semana el VIX subió de 16,46 a 18,84).