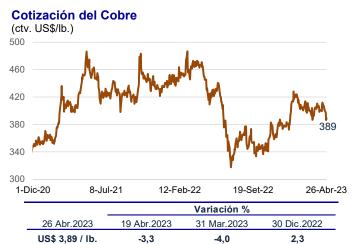

Del 19 al 26 de abril, el precio del **cobre** bajó 3,3 por ciento a US\$/lb. 3,89, afectado por los temores de una menor demanda de China, principal consumidor de metales, en un periodo de mayor consumo estacional.