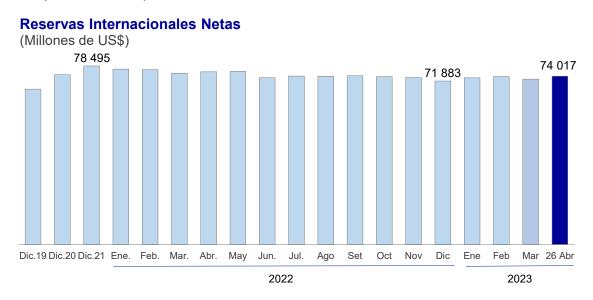

#### **RESERVAS INTERNACIONALES**

Al 26 de abril de 2023, el nivel de Reservas Internacionales Netas totalizó US\$ 74 017 millones, mayor en US\$ 2 134 millones al del cierre de 2022. Las reservas internacionales están constituidas por activos internacionales líquidos y su nivel actual es equivalente a 30 por ciento del PBI.