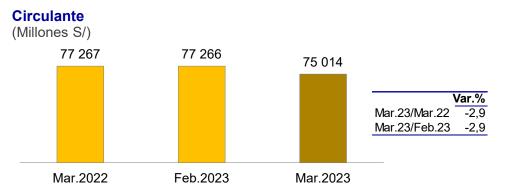

### Liquidez del sector privado

El circulante tuvo una caída de 2,9 por ciento interanual en marzo y una reducción mensual de igual magnitud.

En marzo, los **depósitos del sector privado** registraron una tasa positiva interanual de 1,1 por ciento, continuando la preferencia por depósitos a plazo (43,6 por ciento).

| -      |                                             |                                                                                                                                                             |
|--------|---------------------------------------------|-------------------------------------------------------------------------------------------------------------------------------------------------------------|
| Dic.22 | Feb.23                                      | Mar.23                                                                                                                                                      |
| -3,8   | -2,9                                        | -2,9                                                                                                                                                        |
| 1,5    | 1,4                                         | 1,1                                                                                                                                                         |
| -8,3   | -6,1                                        | -12,1                                                                                                                                                       |
| -7,1   | -9,5                                        | -9,4                                                                                                                                                        |
| 35,4   | 35,1                                        | 43,6                                                                                                                                                        |
| -8,5   | -9,6                                        | -11,8                                                                                                                                                       |
| 0,9    | 0,9                                         | 0,6                                                                                                                                                         |
|        | -3,8<br>1,5<br>-8,3<br>-7,1<br>35,4<br>-8,5 | -3,8         -2,9           1,5         1,4           -8,3         -6,1           -7,1         -9,5           35,4         35,1           -8,5         -9,6 |