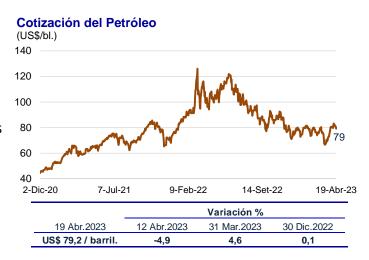

En el mismo período, el precio del **oro** disminuyó 1 por ciento a US\$/oz.tr 1 994,9 asociado principalmente a la apreciación del dólar en los mercados internacionales.

Del 12 al 19 de abril, el precio del **petróleo WTI** bajó 4,9 por ciento a US\$/bl 79,2 por temores de menor demanda ante una posible recesión hacia fines de 2023 en Estados Unidos, así como por probables incrementos de tasas de interés por parte de la Reserva Federal tras declaraciones de algunos de sus miembros.