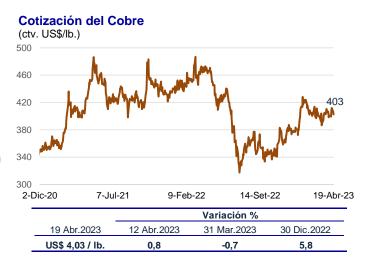

## Aumenta el precio del cobre y del zinc en los mercados internacionales

Entre el 12 y el 19 de abril, el precio del **cobre** aumentó 0,8 por ciento a US\$/lb. 4,03, por mejores datos de comercio internacional de China cuyas exportaciones aumentaron en marzo, así como por la caída de inventarios en la Bolsa de Metales de Londres.