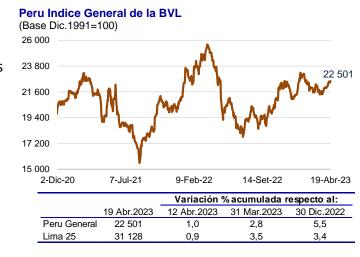

# SUBEN LOS ÍNDICES DE LA BOLSA DE VALORES DE LIMA

Del 12 al 19 de abril, el **Índice General** de la Bolsa de Valores
de Lima (IGBVL-Perú General)
subió 1 por ciento y el **Índice Selectivo** (ISBVL-Lima 25)
subió 0,9 por ciento
impulsados por el incremento
en los precios del cobre y del
zinc.