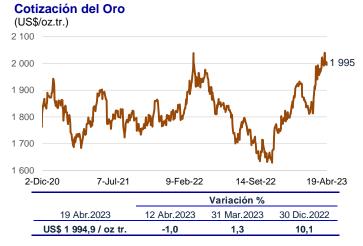

En el mismo período, el precio del **oro** disminuyó 1 por ciento a US\$/oz.tr 1 994,9 asociado principalmente a la apreciación del dólar en los mercados internacionales.

Del 12 al 19 de abril, el precio del **petróleo WTI** bajó 4,9 por ciento a US\$/bl 79,2 por temores de menor demanda ante una posible recesión hacia fines de 2023 en Estados Unidos, así como por probables incrementos de tasas de interés por parte de la Reserva Federal tras declaraciones de algunos de sus miembros.