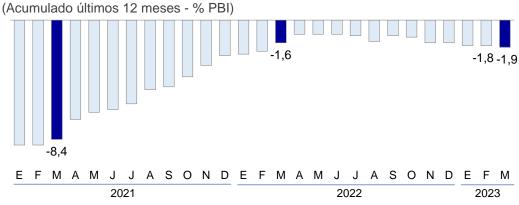

## OPERACIONES DEL SECTOR PÚBLICO NO FINANCIERO DE MARZO

El **déficit fiscal acumulado en los últimos 12 meses** a marzo de 2023 ascendió a 1,9 por ciento del PBI, mayor en 0,1 puntos porcentuales del producto al de febrero y en 0,3 puntos porcentuales al de marzo de 2022.