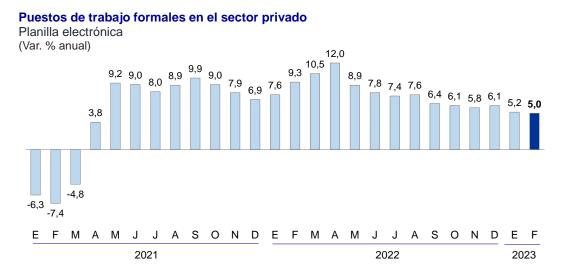

Los **puestos de trabajo formales del sector privado** aumentaron 5,0 por ciento interanual, continuando con las tasas de crecimiento positivas registradas desde abril de 2021.

El aumento de los puestos de trabajo en el sector privado formal se dio principalmente en el sector servicios con una tasa de crecimiento de 6,9 por ciento.

#### Puestos de trabajo formales en el sector privado

Planilla electrónica

(Miles de puestos de trabajo)

| _               |       | Febre | ro    |      |
|-----------------|-------|-------|-------|------|
|                 | 2022  | 2023  | Miles | %    |
| Total           | 3 770 | 3 959 | 189   | 5,0  |
| Del cual:       |       |       |       |      |
| Agropecuario 1/ | 477   | 502   | 25    | 5,2  |
| Pesca           | 20    | 20    | -1    | -2,5 |
| Minería         | 110   | 112   | 2     | 1,6  |
| Manufactura     | 465   | 480   | 15    | 3,3  |
| Electricidad    | 15    | 16    | 1     | 4,5  |
| Construcción    | 224   | 205   | -20   | -8,8 |
| Comercio        | 649   | 681   | 31    | 4,8  |
| Servicios       | 1795  | 1919  | 124   | 6,9  |
| 4/1 1           |       |       |       |      |