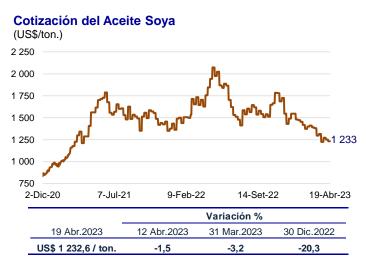

# Disminuye el precio de la soya en los mercados internacionales

El precio del aceite de **soya** disminuyó 1,5 por ciento entre el 12 y el 19 de abril, y se ubicó en US\$/ton. 1 232,6, debido a la caída del precio del petróleo, así como por las buenas condiciones ambientales para el avance de la siembra en buena parte del Medio Oeste de Estados Unidos.