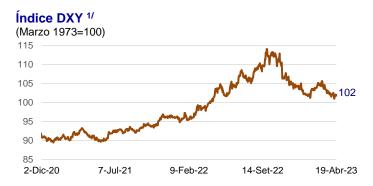

## Dólar se aprecia en los mercados internacionales

En el mismo periodo, el índice del **dólar** se apreció 0,5 por ciento ante las declaraciones de miembros de la Reserva Federal con relación a continuar con las alzas de tasas de interés con el fin de que la inflación regrese a su nivel objetivo.

1/ Índice del valor del dólar norteamericano con relación a una canasta de principales monedas (euro, yen, libra, dólar canadiense, franco suizo y corona sueca).

|             |             | Variación % |             |
|-------------|-------------|-------------|-------------|
| 19 Abr.2023 | 12 Abr.2023 | 31 Mar.2023 | 30 Dic.2022 |
| 102,0       | 0,5         | -0,5        | -1,5        |