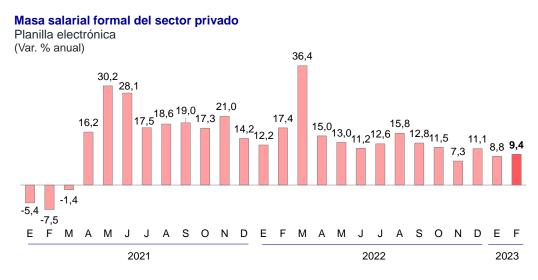

La masa salarial del sector privado se incrementó 9,4 por ciento interanual en febrero, principalmente por el aumento de la masa salarial en el sector servicios.