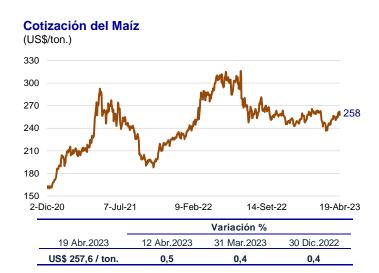

En el periodo analizado, el precio del maíz aumentó 0,5 por ciento a US\$/ton. 257,6 por el riesgo de interrupción de las exportaciones de Ucrania a través de los países de Europa del Este y por la apreciación del real frente al dólar, que afecta la competitividad de las exportaciones brasileñas.