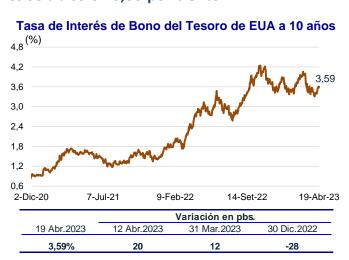

## Rendimiento de los US Treasuries se ubicó en 3,59 por ciento

En el período evaluado, el rendimiento del **bono** del **Tesoro** norteamericano aumentó 20 pbs a 3,59 por ciento antes las expectativas de un mayor ajuste de la política monetaria por parte de la Reserva Federal.