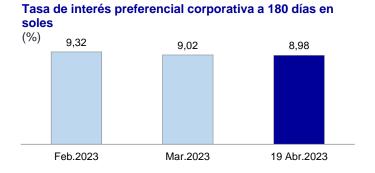

Al 19 de abril de 2023, la tasa de interés **preferencial corporativa a 90 días** —la que se cobra a las empresas de menor riesgo— en soles fue 9,04 por ciento anual, y en dólares, 5,97 ciento anual.

Para el mismo día, la tasa de interés **preferencial corporativa para préstamos a 180 días** en soles fue 8,98 por ciento anual y esta tasa en dólares fue 6,05 por ciento anual.