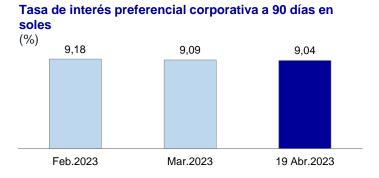

Al 19 de abril de 2023, la tasa de interés **preferencial corporativa a 90 días** —la que se cobra a las empresas de menor riesgo— en soles fue 9,04 por ciento anual, y en dólares, 5,97 ciento anual.

Para el mismo día, la tasa de interés **preferencial corporativa para préstamos a 180 días** en soles fue 8,98 por ciento anual y esta tasa en dólares fue 6,05 por ciento anual.