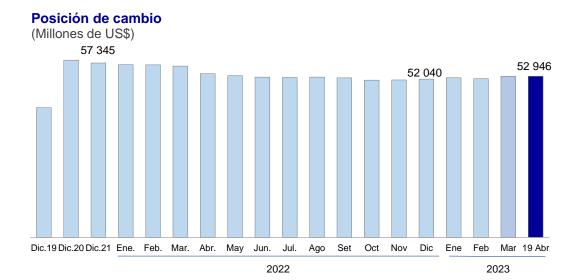

La **Posición de Cambio** al 19 de abril de 2023 fue de US\$ 52 946 millones, monto mayor en US\$ 906 millones a la del cierre de diciembre de 2022.