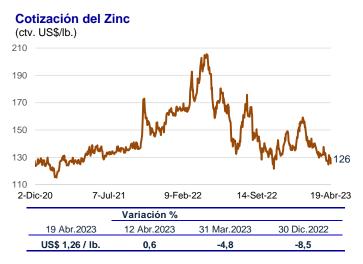

Del 12 al 19 de abril, la cotización del **zinc** se incrementó 0,6 por ciento a US\$/lb. 1,26 por la difusión de datos que indican un crecimiento económico mayor a lo esperado en China y por la reducción de inventarios en la Bolsa de Metales de Londres.