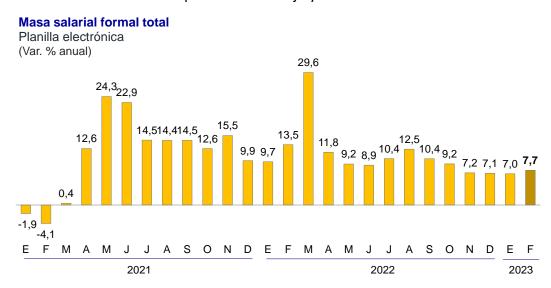

1/ Incluye procesamiento y conservación de frutas y vegetales.

Fuente: SUNAT.

Por su parte, la masa salarial total aumentó 7,7 por ciento respecto a febrero de 2022, asociada al aumento de los puestos de trabajo y remuneraciones.