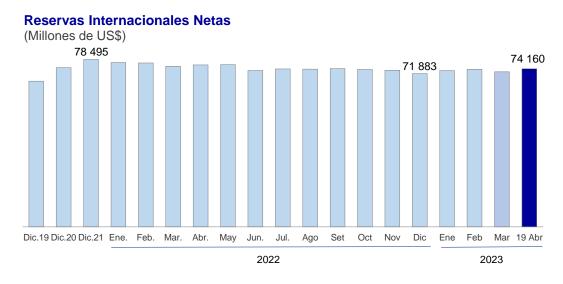

## **RESERVAS INTERNACIONALES**

Al 19 de abril de 2023, el nivel de Reservas Internacionales Netas totalizó US\$ 74 160 millones, mayor en US\$ 2 277 millones al del cierre de 2022. Las reservas internacionales están constituidas por activos internacionales líquidos y su nivel actual es equivalente a 30 por ciento del PBI.