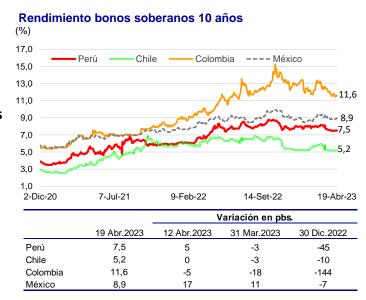

## **BONOS DEL TESORO PÚBLICO**

Para plazos desde 2 años, los mercados toman como referencia a los rendimientos de los bonos del Tesoro Público. Al 19 de abril de 2023, las tasas de interés de los bonos soberanos, en comparación con las del 12 de abril, fueron menores para los plazos de 2 y 5 años, mientras que, para los plazos a partir de los 10 años, estas fueron mayores.

La tasa de interés de los **bonos soberanos peruanos a 10 años** subió en 5 pbs entre el 12 y el 19 de abril y se mantiene como uno de los más bajos de la región.