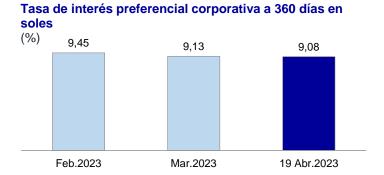

Al 19 de abril de 2023, la tasa de interés **preferencial corporativa para préstamos a 360 días** en soles fue 9,08 por ciento anual y la de dólares, 6,14 por ciento anual.