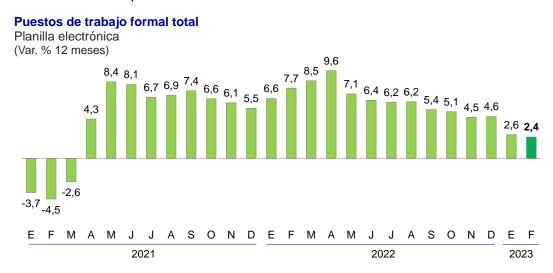

## EMPLEO FORMAL DE FEBRERO

En febrero, el **empleo formal total a nivel nacional** aumentó 2,4 por ciento interanual, con lo cual se agregaron 256 mil puestos laborales respecto a febrero de 2022. Con el resultado positivo del mes se registran veintitrés meses de crecimiento consecutivo desde el inicio de la pandemia.

Los **puestos de trabajo formales del sector privado** aumentaron 5,0 por ciento interanual, continuando con las tasas de crecimiento positivas registradas desde abril de 2021.

El aumento de los puestos de trabajo en el sector privado formal se dio principalmente en el sector servicios con una tasa de crecimiento de 6,9 por ciento.