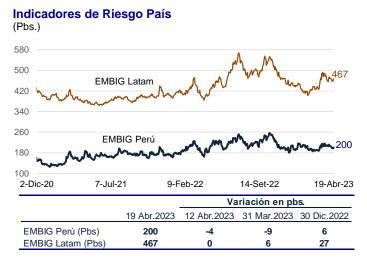

# Riesgo país se redujo a 200 puntos básicos

Entre el 12 y el 19 de abril, el EMBIG Perú disminuyó 4 pbs a 200 pbs y el EMBIG
Latinoamérica se mantuvo en 467 pbs ante la aceleración en el crecimiento de China, en línea con el levantamiento de las restricciones del Covid.