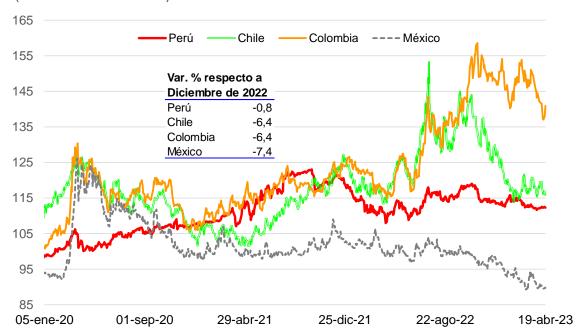

S/ 3,78 por dólar el 19 de abril, similar a la cotización al 12 de abril, acumulando una apreciación del sol de 0,8 por ciento con respecto al cierre del año pasado. En lo que va del año, el BCRP ha efectuado operaciones venta *spot* en mesa de negociaciones por US\$ 1 millón y ha subastado

<sup>2/.</sup> Incluye asignaciones DEG, Bonos Globales del Tesoro Público y Operaciones de Reporte para proveer Moneda Extranjera.

<sup>3/.</sup> Incluye los bonos emitidos por el Tesoro Público que el BCRP adquiere en el mercado secundario de acuerdo con el Artículo 61 de la Ley Orgánica del BCRP.

instrumentos cambiarios (*Swaps* cambiarios venta y CDR BCRP), con lo cual el saldo de estas operaciones se ha reducido en US\$ 512 millones.

# Indices de tipo de cambio nominal

(Diciembre 2018 = 100)



## CURVAS DE RENDIMIENTO DE CORTO PLAZO

El 19 de abril de 2023, la curva de rendimiento de CD BCRP registró, en comparación con la del 12 de abril, tasas menores para los plazos de 3 y 6 meses y similares para los de 9 y 12 meses. Los Certificados de Depósito del BCRP son un instrumento de esterilización monetaria que puede ser negociado en el mercado o usado en repos interbancarios y repos con el BCRP. La forma de esta curva de rendimiento es influenciada por las expectativas de tasas futuras de política monetaria y por las condiciones de liquidez en el mercado.

# Curva de rendimiento de CDBCRP

(%)

7,<u>73</u> 7,68

7,65 7,60

7,43

7,13 12 Abr 2023

7,13 19 Abr 2023

3 6 9 12 Meses

## **BONOS DEL TESORO PÚBLICO**

Para plazos desde 2 años, los mercados toman como referencia a los