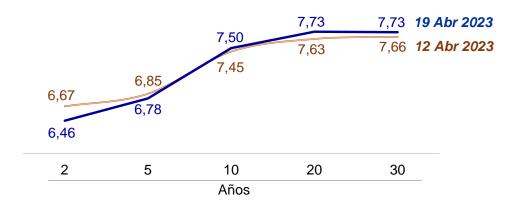

## **BONOS DEL TESORO PÚBLICO**

Para plazos desde 2 años, los mercados toman como referencia a los rendimientos de los bonos del Tesoro Público. Al 19 de abril de 2023, las tasas de interés de los bonos soberanos, en comparación con las del 12 de abril, fueron menores para los plazos de 2 y 5 años, mientras que, para los plazos a partir de los 10 años, estas fueron mayores.

# Curva de rendimiento de bonos del Tesoro (%)