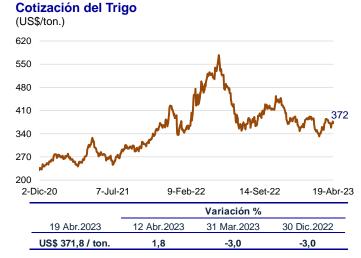

Entre el 12 y el 19 de abril, el precio del **trigo** subió 1,8 por ciento a US\$/ton. 371,8 por los temores de menor oferta del Mar Negro luego de la interrupción del proceso de inspecciones de buques en el estrecho del Bósforo, y por las tensiones en el corredor seguro para las exportaciones de Ucrania.