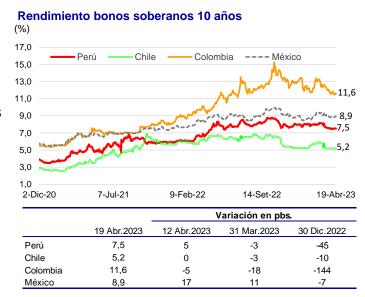

relación a una canasta de principales monedas (euro, yen, libra, dólar canadiense, franco suizo y corona sueca).

|   |             |             | Variación % |             |
|---|-------------|-------------|-------------|-------------|
|   | 19 Abr.2023 | 12 Abr.2023 | 31 Mar.2023 | 30 Dic.2022 |
| _ | 102,0       | 0,5         | -0,5        | -1,5        |

# Riesgo país se redujo a 200 puntos básicos

Entre el 12 y el 19 de abril, el EMBIG Perú disminuyó 4 pbs a 200 pbs y el EMBIG
Latinoamérica se mantuvo en 467 pbs ante la aceleración en el crecimiento de China, en línea con el levantamiento de las restricciones del Covid.



La tasa de interés de los bonos soberanos peruanos a 10 años subió en 5 pbs entre el 12 y el 19 de abril y se mantiene como uno de los más bajos de la región.



# Rendimiento de los US Treasuries se ubicó en 3,59 por ciento

En el período evaluado, el rendimiento del **bono** del **Tesoro** norteamericano aumentó 20 pbs a 3,59 por ciento antes las expectativas de un mayor ajuste de la política monetaria por parte de la Reserva Federal.



# SUBEN LOS ÍNDICES DE LA BOLSA DE VALORES DE LIMA

Del 12 al 19 de abril, el **Índice General** de la Bolsa de Valores
de Lima (IGBVL-Perú General)
subió 1 por ciento y el **Índice Selectivo** (ISBVL-Lima 25)
subió 0,9 por ciento
impulsados por el incremento
en los precios del cobre y del
zinc.



|