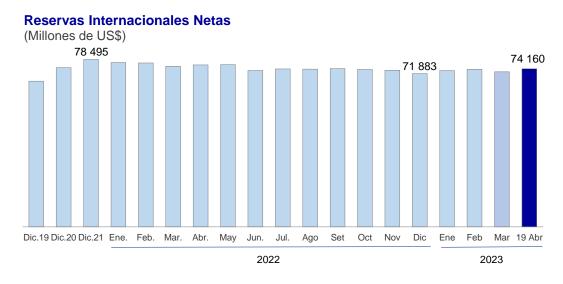

mercado.

# Curva de rendimiento de CDBCRP



# **BONOS DEL TESORO PÚBLICO**

Para plazos desde 2 años, los mercados toman como referencia a los rendimientos de los bonos del Tesoro Público. Al 19 de abril de 2023, las tasas de interés de los bonos soberanos, en comparación con las del 12 de abril, fueron menores para los plazos de 2 y 5 años, mientras que, para los plazos a partir de los 10 años, estas fueron mayores.

# Curva de rendimiento de bonos del Tesoro (%)



# **RESERVAS INTERNACIONALES**

Al 19 de abril de 2023, el nivel de Reservas Internacionales Netas totalizó US\$ 74 160 millones, mayor en US\$ 2 277 millones al del cierre de 2022. Las reservas internacionales están constituidas por activos internacionales líquidos y su nivel actual es equivalente a 30 por ciento del PBI.



La **Posición de Cambio** al 19 de abril de 2023 fue de US\$ 52 946 millones, monto mayor en US\$ 906 millones a la del cierre de diciembre de 2022.



## **MERCADOS INTERNACIONALES**

# Aumenta el precio del cobre y del zinc en los mercados internacionales

Entre el 12 y el 19 de abril, el precio del **cobre** aumentó 0,8 por ciento a US\$/lb. 4,03, por mejores datos de comercio internacional de China cuyas exportaciones aumentaron en marzo, así como por la caída de inventarios en la Bolsa de Metales de Londres.



Del 12 al 19 de abril, la cotización del **zinc** se incrementó 0,6 por ciento a US\$/lb. 1,26 por la difusión de datos que indican un crecimiento económico mayor a lo esperado en China y por la reducción de inventarios en la Bolsa de Metales de Londres.



En el mismo períod