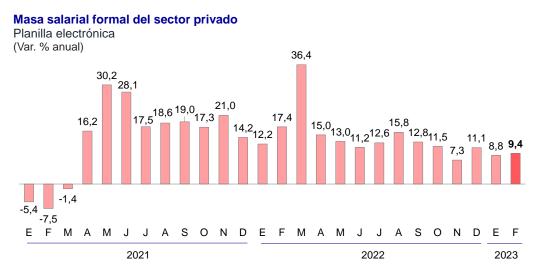

ecuario 1/ | 477   | 502   | 25    | 5,2  |
| Pesca           | 20    | 20    | -1    | -2,5 |
| Minería         | 110   | 112   | 2     | 1,6  |
| Manufactura     | 465   | 480   | 15    | 3,3  |
| Electricidad    | 15    | 16    | 1     | 4,5  |
| Construcción    | 224   | 205   | -20   | -8,8 |
| Comercio        | 649   | 681   | 31    | 4,8  |
| Servicios       | 1795  | 1919  | 124   | 6,9  |

1/ Incluye procesamiento y conservación de frutas y vegetales.

Fuente: SUNAT.

Por su parte, la masa salarial total aumentó 7,7 por ciento respecto a febrero de 2022, asociada al aumento de los puestos de trabajo y remuneraciones.



La masa salarial del sector privado se incrementó 9,4 por ciento interanual en febrero, principalmente por el aumento de la masa salarial en el sector servicios.



## OPERACIONES DEL SECTOR PÚBLICO NO FINANCIERO DE MARZO

El **déficit fiscal acumulado en los últimos 12 meses** a marzo de 2023 ascendió a 1,9 por ciento del PBI, mayor en 0,1 puntos porcentuales del producto al de febrero y en 0,3 puntos porcentuales al de marzo de 2022.

# Resultado económico del sector público no financiero



En **marzo de 2023**, se registró un superávit estacional de S/ 3 393 millones, menor en S/ 1 178 millones al del mismo mes de 2022, debido a la reducción de los ingresos corrientes del gobierno general, tanto tributarios como no tributarios.

Operaciones del Sector Público No Financiero 1/

(Millones S/)

|                                 |              | Marzo  |        | 17           | Γrimestre |        |
|---------------------------------|--------------|-