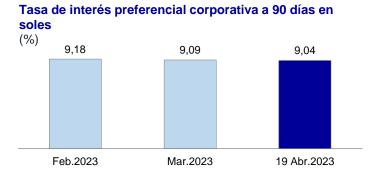

ndose que el aumento del gasto corriente en 3,1 por ciento, principalmente en remuneraciones y bienes y servicios, fue compensado por la reducción de las transferencias corrientes y de los gastos de capital.

En el **primer trimestre** del año, el sector público no financiero registró un superávit de S/ 4 759 millones, menor al registrado en el mismo período de 2022 (S/ 7 937 millones).

## TASA DE INTERÉS INTERBANCARIA EN SOLES

Del 13 al 19 de abril de 2023, la tasa de interés **interbancaria** promedio en soles fue 7,72 por ciento anual, mientras que en dólares fue 5,00 por ciento anual.

Al 19 de abril de 2023, la tasa de interés **preferencial corporativa a 90 días** —la que se cobra a las empresas de menor riesgo— en soles fue 9,04 por ciento anual, y en dólares, 5,97 ciento anual.



Para el mismo día, la tasa de interés **preferencial corporativa para préstamos a 180 días** en soles fue 8,98 por ciento anual y esta tasa en dólares fue 6,05 por ciento anual.



Al 19 de abril de 2023, la tasa de interés **preferencial corporativa para préstamos a 360 días** en soles fue 9,08 por ciento anual y la de dólares, 6,14 por ciento anual.



### **OPERACIONES DEL BCRP**

Las **operaciones monetarias** del BCRP del 13 al 19 de abril fueron las siguientes:

- Operaciones de inyección de liquidez:
  - Repos de valores: Al 19 de abril, el saldo fue de S/ 10 508 millones, con una tasa de interés promedio de 6,08 por ciento. El saldo al 12 de abril fue de S/ 12 708 millones, con una tasa de interés promedio de 6,42 por ciento. Las repos de valores de este periodo correspondieron a