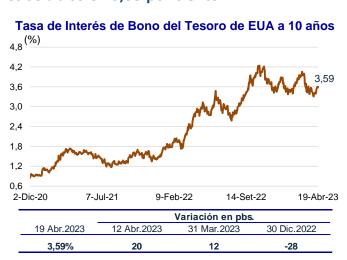

23 | 30 Dic.2022 |
| _ | 102,0       | 0,5         | -0,5        | -1,5        |

# Riesgo país se redujo a 200 puntos básicos

Entre el 12 y el 19 de abril, el EMBIG Perú disminuyó 4 pbs a 200 pbs y el EMBIG
Latinoamérica se mantuvo en 467 pbs ante la aceleración en el crecimiento de China, en línea con el levantamiento de las restricciones del Covid.



La tasa de interés de los bonos soberanos peruanos a 10 años subió en 5 pbs entre el 12 y el 19 de abril y se mantiene como uno de los más bajos de la región.



# Rendimiento de los US Treasuries se ubicó en 3,59 por ciento

En el período evaluado, el rendimiento del **bono** del **Tesoro** norteamericano aumentó 20 pbs a 3,59 por ciento antes las expectativas de un mayor ajuste de la política monetaria por parte de la Reserva Federal.



# SUBEN LOS ÍNDICES DE LA BOLSA DE VALORES DE LIMA

Del 12 al 19 de abril, el **Índice General** de la Bolsa de Valores
de Lima (IGBVL-Perú General)
subió 1 por ciento y el **Índice Selectivo** (ISBVL-Lima 25)
subió 0,9 por ciento
impulsados por el incremento
en los precios del cobre y del
zinc.



|