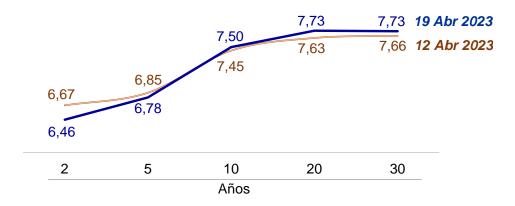

s Certificados de Depósito del BCRP son un instrumento de esterilización monetaria que puede ser negociado en el mercado o usado en repos interbancarios y repos con el BCRP. La forma de esta curva de rendimiento es influenciada por las expectativas de tasas futuras de política monetaria y por las condiciones de liquidez en el mercado.

# Curva de rendimiento de CDBCRP



# **BONOS DEL TESORO PÚBLICO**

Para plazos desde 2 años, los mercados toman como referencia a los rendimientos de los bonos del Tesoro Público. Al 19 de abril de 2023, las tasas de interés de los bonos soberanos, en comparación con las del 12 de abril, fueron menores para los plazos de 2 y 5 años, mientras que, para los plazos a partir de los 10 años, estas fueron mayores.

# Curva de rendimiento de bonos del Tesoro (%)



# **RESERVAS INTERNACIONALES**

Al 19 de abril de 2023, el nivel de Reservas Internacionales Netas totalizó US\$ 74 160 millones, mayor en US\$ 2 277 millones al del cierre de 2022. Las reservas internacionales están constituidas por activos internacionales líquidos y su nivel actual es equivalente a 30 por ciento del PBI.



La **Posición de Cambio** al 19 de abril de 2023 fue de US\$ 52 946 millones, monto mayor en US\$ 906 millones a la del cierre de diciembre de 2022.



## **MERCADOS INTERNACIONALES**

# Aumenta el precio del cobre y del zinc en los mercados internacionales

Entre el 12 y el 19 de abril, el precio del **cobre** aumentó 0,8 por ciento a US\$/lb. 4,03, por mejores datos de comercio internacional de China cuyas exportaciones aumentaron en marzo, así como por la caída d