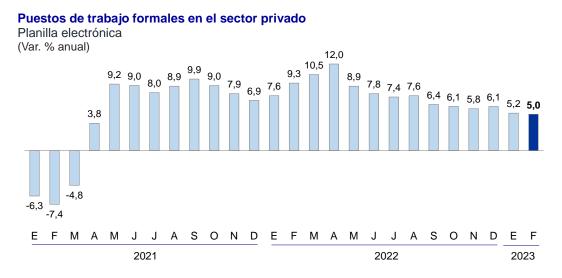

s dos primeros meses del año.
- En el segundo mes de 2023, el sector servicios se contrajo 0,4 por ciento interanual, con las contribuciones negativas de los sub-sectores telecomunicaciones y financiero y seguros. El sector acumuló una disminución de 0,8 por ciento en el periodo enero-febrero.

### EMPLEO FORMAL DE FEBRERO

En febrero, el **empleo formal total a nivel nacional** aumentó 2,4 por ciento interanual, con lo cual se agregaron 256 mil puestos laborales respecto a febrero de 2022. Con el resultado positivo del mes se registran veintitrés meses de crecimiento consecutivo desde el inicio de la pandemia.



Los **puestos de trabajo formales del sector privado** aumentaron 5,0 por ciento interanual, continuando con las tasas de crecimiento positivas registradas desde abril de 2021.



El aumento de los puestos de trabajo en el sector privado formal se dio principalmente en el sector servicios con una tasa de crecimiento de 6,9 por ciento.

### Puestos de trabajo formales en el sector privado

Planilla electrónica

(Miles de puestos de trabajo)

|                 |       | Febre | ero   |      |
|-----------------|-------|-------|-------|------|
|                 | 2022  | 2023  | Miles | %    |
| Total           | 3 770 | 3 959 | 189   | 5,0  |
| Del cual:       |       |       |       |      |
| Agropecuario 1/ | 477   | 502   | 25    | 5,2  |
| Pesca           | 20    | 20    | -1    | -2,5 |
| Minería         | 110   | 112   | 2     | 1,6  |
| Manufactura     | 465   | 480   | 15    | 3,3  |
| Electricidad    | 15    | 16    | 1     | 4,5  |
| Construcción    | 224