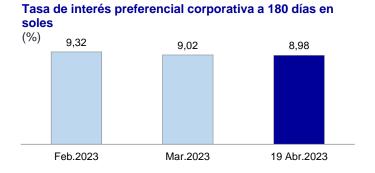

de los gastos de capital.

En el **primer trimestre** del año, el sector público no financiero registró un superávit de S/ 4 759 millones, menor al registrado en el mismo período de 2022 (S/ 7 937 millones).

## TASA DE INTERÉS INTERBANCARIA EN SOLES

Del 13 al 19 de abril de 2023, la tasa de interés **interbancaria** promedio en soles fue 7,72 por ciento anual, mientras que en dólares fue 5,00 por ciento anual.

Al 19 de abril de 2023, la tasa de interés **preferencial corporativa a 90 días** —la que se cobra a las empresas de menor riesgo— en soles fue 9,04 por ciento anual, y en dólares, 5,97 ciento anual.



Para el mismo día, la tasa de interés **preferencial corporativa para préstamos a 180 días** en soles fue 8,98 por ciento anual y esta tasa en dólares fue 6,05 por ciento anual.



Al 19 de abril de 2023, la tasa de interés **preferencial corporativa para préstamos a 360 días** en soles fue 9,08 por ciento anual y la de dólares, 6,14 por ciento anual.



### **OPERACIONES DEL BCRP**

Las **operaciones monetarias** del BCRP del 13 al 19 de abril fueron las siguientes:

- Operaciones de inyección de liquidez:
  - Repos de valores: Al 19 de abril, el saldo fue de S/ 10 508 millones, con una tasa de interés promedio de 6,08 por ciento. El saldo al 12 de abril fue de S/ 12 708 millones, con una tasa de interés promedio de 6,42 por ciento. Las repos de valores de este periodo correspondieron a subastas a 3 meses por S/ 500 millones (14 de abril), que se colocaron a una tasa de interés promedio de 8,57 por ciento.
  - Repos de cartera: Al 19 de abril, el saldo fue de S/ 6