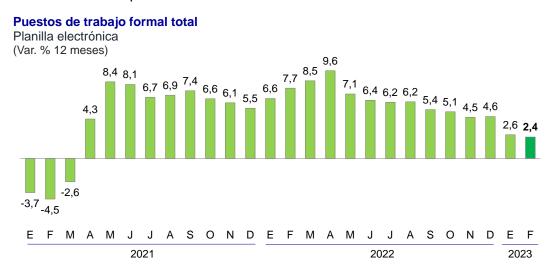

sector **comercio** aumentó 2,4 por ciento en febrero con respecto a similar mes de 2022, por las mayores ventas al por mayor y menor. El sector se incrementó 1,8 por ciento en los dos primeros meses del año.
- En el segundo mes de 2023, el sector servicios se contrajo 0,4 por ciento interanual, con las contribuciones negativas de los sub-sectores telecomunicaciones y financiero y seguros. El sector acumuló una disminución de 0,8 por ciento en el periodo enero-febrero.

### EMPLEO FORMAL DE FEBRERO

En febrero, el **empleo formal total a nivel nacional** aumentó 2,4 por ciento interanual, con lo cual se agregaron 256 mil puestos laborales respecto a febrero de 2022. Con el resultado positivo del mes se registran veintitrés meses de crecimiento consecutivo desde el inicio de la pandemia.



Los **puestos de trabajo formales del sector privado** aumentaron 5,0 por ciento interanual, continuando con las tasas de crecimiento positivas registradas desde abril de 2021.



El aumento de los puestos de trabajo en el sector privado formal se dio principalmente en el sector servicios con una tasa de crecimiento de 6,9 por ciento.

### Puestos de trabajo formales en el sector privado

Planilla electrónica

(Miles de puestos de trabajo)

|                 |       | Febre | ero   |      |
|-----------------|-------|-------|-------|------|
|                 | 2022  | 2023  | Miles | %    |
| Total           | 3 770 | 3 959 | 189   | 5,0  |
| Del cual:       |       |       |       |      |
| Agropecuario 1/ | 477   | 502   | 25    | 5,2  |
| Pesca           | 20    | 20    | -1    | -2,