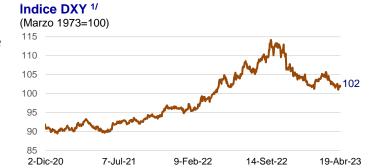

menor oferta del Mar Negro luego de la interrupción del proceso de inspecciones de buques en el estrecho del Bósforo, y por las tensiones en el corredor seguro para las exportaciones de Ucrania.



En el periodo analizado, el precio del maíz aumentó 0,5 por ciento a US\$/ton. 257,6 por el riesgo de interrupción de las exportaciones de Ucrania a través de los países de Europa del Este y por la apreciación del real frente al dólar, que afecta la competitividad de las exportaciones brasileñas.



# Dólar se aprecia en los mercados internacionales

En el mismo periodo, el índice del **dólar** se apreció 0,5 por ciento ante las declaraciones de miembros de la Reserva Federal con relación a continuar con las alzas de tasas de interés con el fin de que la inflación regrese a su nivel objetivo.



1/ Índice del valor del dólar norteamericano con relación a una canasta de principales monedas (euro, yen, libra, dólar canadiense, franco suizo y corona sueca).

|   |             |             | Variación % |             |
|---|-------------|-------------|-------------|-------------|
|   | 19 Abr.2023 | 12 Abr.2023 | 31 Mar.2023 | 30 Dic.2022 |
| _ | 102,0       | 0,5         | -0,5        | -1,5        |

# Riesgo país se redujo a 200 puntos básicos

Entre el 12 y el 19 de abril, el EMBIG Perú disminuyó 4 pbs a 200 pbs y el EMBIG
Latinoamérica se mantuvo en 467 pbs ante la aceleración en el crecimiento de China, en línea con el levantamiento de las restricciones del Covid.



La tasa de interés de los bonos soberanos peruanos a 10 años subió en 5 pbs entre el 12 y el 19 de abril y se