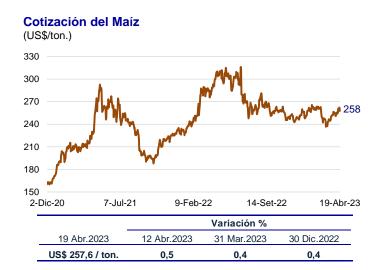

S\$/ton. 1 232,6, debido a la caída del precio del petróleo, así como por las buenas condiciones ambientales para el avance de la siembra en buena parte del Medio Oeste de Estados Unidos.



Entre el 12 y el 19 de abril, el precio del **trigo** subió 1,8 por ciento a US\$/ton. 371,8 por los temores de menor oferta del Mar Negro luego de la interrupción del proceso de inspecciones de buques en el estrecho del Bósforo, y por las tensiones en el corredor seguro para las exportaciones de Ucrania.



En el periodo analizado, el precio del maíz aumentó 0,5 por ciento a US\$/ton. 257,6 por el riesgo de interrupción de las exportaciones de Ucrania a través de los países de Europa del Este y por la apreciación del real frente al dólar, que afecta la competitividad de las exportaciones brasileñas.



# Dólar se aprecia en los mercados internacionales

En el mismo periodo, el índice del **dólar** se apreció 0,5 por ciento ante las declaraciones de miembros de la Reserva Federal con relación a continuar con las alzas de tasas de interés con el fin de que la inflación regrese a su nivel objetivo.



1/ Índice del valor del dólar norteamericano con relación a una canasta de principales monedas (euro, yen, libra, dólar canadiense, franco suizo y corona sueca).

|   |             |             | Variación % |             |
|---|-------------|-------------|-------------|-------------|
|   | 19 Abr.2023 | 12 Abr.2023 | 31 Mar.2023 | 30 Dic.2022 |
| _ | 102,0       | 0,5         | -0,5        | -1,5        |

# Riesgo país se redujo a 200 puntos básicos

Entre el 12 y el 19 de abril, el EMBIG