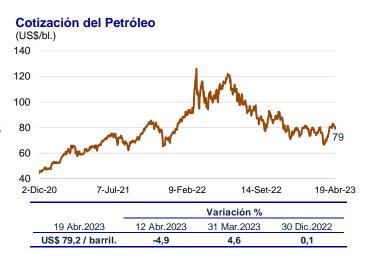

Elaboración: Gerencia de Política Monetaria - Subgerencia de Diseño de Política Monetaria.

El calendario anual de publicación de estas estadísticas se presenta en la página vii de la presente Nota.

A partir de la Nota Semanal N<sup>a</sup> 16 (27 de abril de 2012), los datos desde enero de 2001 no incluyen los saldos de activos y pasivos de las entidades del sistema bancario en liquidación.

<sup>2/</sup> Preliminar.

<sup>3/</sup> Con respecto a similar período del año anterior.