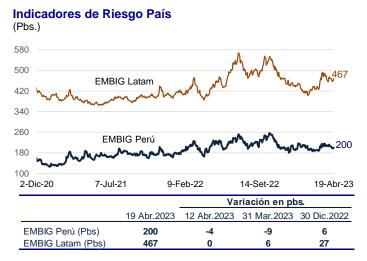

ción a continuar con las alzas de tasas de interés con el fin de que la inflación regrese a su nivel objetivo.



1/ Índice del valor del dólar norteamericano con relación a una canasta de principales monedas (euro, yen, libra, dólar canadiense, franco suizo y corona sueca).

|   |             |             | Variación % |             |
|---|-------------|-------------|-------------|-------------|
|   | 19 Abr.2023 | 12 Abr.2023 | 31 Mar.2023 | 30 Dic.2022 |
| _ | 102,0       | 0,5         | -0,5        | -1,5        |

# Riesgo país se redujo a 200 puntos básicos

Entre el 12 y el 19 de abril, el EMBIG Perú disminuyó 4 pbs a 200 pbs y el EMBIG
Latinoamérica se mantuvo en 467 pbs ante la aceleración en el crecimiento de China, en línea con el levantamiento de las restricciones del Covid.



La tasa de interés de los bonos soberanos peruanos a 10 años subió en 5 pbs entre el 12 y el 19 de abril y se mantiene como uno de los más bajos de la región.



# Rendimiento de los US Treasuries se ubicó en 3,59 por ciento

En el período evaluado, el rendimiento del **bono** del **Tesoro** norteamericano aumentó 20 pbs a 3,59 por ciento antes las expectativas de un mayor ajuste de la política monetaria por parte de la Reserva Federal.



# SUBEN LOS ÍNDICES DE LA BOLSA DE VALORES DE LIMA

Del 12 al 19 de abril, el **Índice General** de la Bolsa de Valores
de Lima (IGBVL-Perú General)
subió 1 por ciento y el **Índice Selectivo** (ISBVL-Lima 25)
subió 0,9 por ciento
impulsados por el incremento
en los precios del cobre y del
zinc.



|