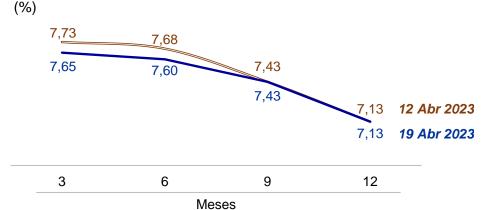

cambiarios (*Swaps* cambiarios venta y CDR BCRP), con lo cual el saldo de estas operaciones se ha reducido en US\$ 512 millones.

# Indices de tipo de cambio nominal

(Diciembre 2018 = 100)



### CURVAS DE RENDIMIENTO DE CORTO PLAZO

El 19 de abril de 2023, la curva de rendimiento de CD BCRP registró, en comparación con la del 12 de abril, tasas menores para los plazos de 3 y 6 meses y similares para los de 9 y 12 meses. Los Certificados de Depósito del BCRP son un instrumento de esterilización monetaria que puede ser negociado en el mercado o usado en repos interbancarios y repos con el BCRP. La forma de esta curva de rendimiento es influenciada por las expectativas de tasas futuras de política monetaria y por las condiciones de liquidez en el mercado.

# Curva de rendimiento de CDBCRP



# **BONOS DEL TESORO PÚBLICO**

Para plazos desde 2 años, los mercados toman como referencia a los rendimientos de los bonos del Tesoro Público. Al 19 de abril de 2023, las tasas de interés de los bonos soberanos, en comparación con las del 12 de abril, fueron menores para los plazos de 2 y 5 años, mientras que, para los plazos a partir de los 10 años, estas fueron mayores.

# Curva de rendimiento de bonos del Tesoro (%)



# **RESERVAS INTERNACIONALES**

Al 19 de abril de 2023, el nivel de Reservas Internacionales Netas totalizó US\$ 74 160 millones, mayor en US\$ 2 277 millones al del cierre de 2022. Las reservas internacionales están constituidas por activos internacionales líquidos y su nivel actual es equivalente a 30 por ciento del PBI.



La **Posición de Cambio** al 19 de abril d