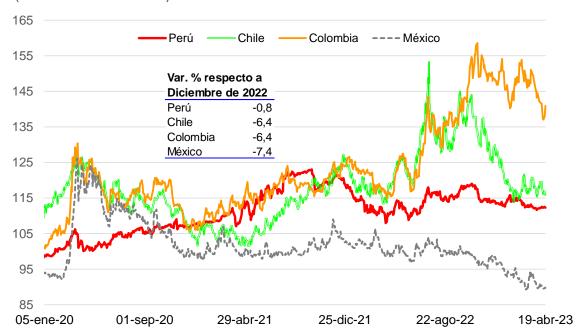

S/ 3,78 por dólar el 19 de abril, similar a la cotización al 12 de abril, acumulando una apreciación del sol de 0,8 por ciento con respecto al cierre del año pasado. En lo que va del año, el BCRP ha efectuado operaciones venta *spot* en mesa de negociaciones por US\$ 1 millón y ha subastado

<sup>2/.</sup> Incluye asignaciones DEG, Bonos Globales del Tesoro Público y Operaciones de Reporte para proveer Moneda Extranjera.

<sup>3/.</sup> Incluye los bonos emitidos por el Tesoro Público que el BCRP adquiere en el mercado secundario de acuerdo con el Artículo 61 de la Ley Orgánica del BCRP.

instrumentos cambiarios (*Swaps* cambiarios venta y CDR BCRP), con lo cual el saldo de estas operaciones se ha reducido en US\$ 512 millones.

# Indices de tipo de cambio nominal

(Diciembre 2018 = 100)



### CURVAS DE RENDIMIENTO DE CORTO PLAZO

El 19 de abril de 2023, la curva de rendimiento de CD BCRP registró, en comparación con la del 12 de abril, tasas menores para los plazos de 3 y 6 meses y similares para los de 9 y 12 meses. Los Certificados de Depósito del BCRP son un instrumento de esterilización monetaria que puede ser negociado en el mercado o usado en repos interbancarios y repos con el BCRP. La forma de esta curva de rendimiento es influenciada por las expectativas de tasas futuras de política monetaria y por las condiciones de liquidez en el mercado.

# Curva de rendimiento de CDBCRP



# **BONOS DEL TESORO PÚBLICO**

Para plazos desde 2 años, los mercados toman como referencia a los rendimientos de los bonos del Tesoro Público. Al 19 de abril de 2023, las tasas de interés