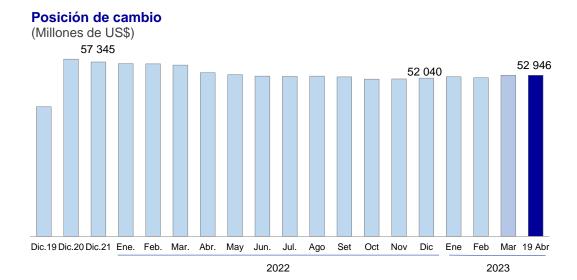

entos de los bonos del Tesoro Público. Al 19 de abril de 2023, las tasas de interés de los bonos soberanos, en comparación con las del 12 de abril, fueron menores para los plazos de 2 y 5 años, mientras que, para los plazos a partir de los 10 años, estas fueron mayores.

# Curva de rendimiento de bonos del Tesoro (%)



# **RESERVAS INTERNACIONALES**

Al 19 de abril de 2023, el nivel de Reservas Internacionales Netas totalizó US\$ 74 160 millones, mayor en US\$ 2 277 millones al del cierre de 2022. Las reservas internacionales están constituidas por activos internacionales líquidos y su nivel actual es equivalente a 30 por ciento del PBI.



La **Posición de Cambio** al 19 de abril de 2023 fue de US\$ 52 946 millones, monto mayor en US\$ 906 millones a la del cierre de diciembre de 2022.



## **MERCADOS INTERNACIONALES**

# Aumenta el precio del cobre y del zinc en los mercados internacionales

Entre el 12 y el 19 de abril, el precio del **cobre** aumentó 0,8 por ciento a US\$/lb. 4,03, por mejores datos de comercio internacional de China cuyas exportaciones aumentaron en marzo, así como por la caída de inventarios en la Bolsa de Metales de Londres.



Del 12 al 19 de abril, la cotización del **zinc** se incrementó 0,6 por ciento a US\$/lb. 1,26 por la difusión de datos que indican un crecimiento económico mayor a lo esperado en China y por la reducción de inventarios en la Bolsa de Metales de Londres.



En el mismo período, el precio del **oro** disminuyó 1 por ciento a US\$/oz.tr 1 994,9 asociado principalmente a la apreciación del dólar en los mercados internacionales.