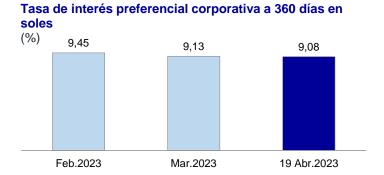

odo de 2022 (S/ 7 937 millones).

## TASA DE INTERÉS INTERBANCARIA EN SOLES

Del 13 al 19 de abril de 2023, la tasa de interés **interbancaria** promedio en soles fue 7,72 por ciento anual, mientras que en dólares fue 5,00 por ciento anual.

Al 19 de abril de 2023, la tasa de interés **preferencial corporativa a 90 días** —la que se cobra a las empresas de menor riesgo— en soles fue 9,04 por ciento anual, y en dólares, 5,97 ciento anual.



Para el mismo día, la tasa de interés **preferencial corporativa para préstamos a 180 días** en soles fue 8,98 por ciento anual y esta tasa en dólares fue 6,05 por ciento anual.



Al 19 de abril de 2023, la tasa de interés **preferencial corporativa para préstamos a 360 días** en soles fue 9,08 por ciento anual y la de dólares, 6,14 por ciento anual.



### **OPERACIONES DEL BCRP**

Las **operaciones monetarias** del BCRP del 13 al 19 de abril fueron las siguientes:

- Operaciones de inyección de liquidez:
  - Repos de valores: Al 19 de abril, el saldo fue de S/ 10 508 millones, con una tasa de interés promedio de 6,08 por ciento. El saldo al 12 de abril fue de S/ 12 708 millones, con una tasa de interés promedio de 6,42 por ciento. Las repos de valores de este periodo correspondieron a subastas a 3 meses por S/ 500 millones (14 de abril), que se colocaron a una tasa de interés promedio de 8,57 por ciento.
  - Repos de cartera: Al 19 de abril, el saldo fue de S/ 6 316 millones, con una tasa de interés promedio de 1,27 por ciento. El saldo al 12 de abril fue de S/ 6 319 millones, con una tasa de interés promedio similar, correspondiendo