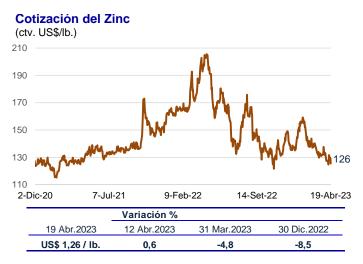

or ciento del PBI.



La **Posición de Cambio** al 19 de abril de 2023 fue de US\$ 52 946 millones, monto mayor en US\$ 906 millones a la del cierre de diciembre de 2022.



## **MERCADOS INTERNACIONALES**

# Aumenta el precio del cobre y del zinc en los mercados internacionales

Entre el 12 y el 19 de abril, el precio del **cobre** aumentó 0,8 por ciento a US\$/lb. 4,03, por mejores datos de comercio internacional de China cuyas exportaciones aumentaron en marzo, así como por la caída de inventarios en la Bolsa de Metales de Londres.



Del 12 al 19 de abril, la cotización del **zinc** se incrementó 0,6 por ciento a US\$/lb. 1,26 por la difusión de datos que indican un crecimiento económico mayor a lo esperado en China y por la reducción de inventarios en la Bolsa de Metales de Londres.



En el mismo período, el precio del **oro** disminuyó 1 por ciento a US\$/oz.tr 1 994,9 asociado principalmente a la apreciación del dólar en los mercados internacionales.



Del 12 al 19 de abril, el precio del **petróleo WTI** bajó 4,9 por ciento a US\$/bl 79,2 por temores de menor demanda ante una posible recesión hacia fines de 2023 en Estados Unidos, así como por probables incrementos de tasas de interés por parte de la Reserva Federal tras declaraciones de algunos de sus miembros.



# Disminuye el precio de la soya en los mercados internacionales

El precio del aceite de **soya** disminuyó 1,5 por ciento entre el 12 y el 19 de abril, y se ubicó en US\$/ton. 1 232,6, debido a la caída del precio del petróleo, así como por las buenas condiciones ambientales para el avance de la siemb