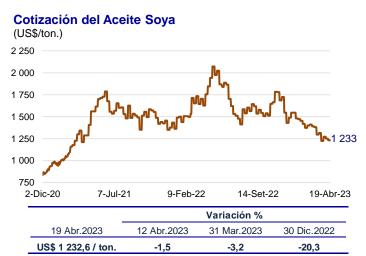

#### NOTAS / NOTES

\* Las estadísticas monetarias están valuadas al tipo de cambio bancario promedio compra y venta de fin de período, publicado por la Superintendencia de Banca y Seguros.

Estos tipos de cambio son:

| FECHA     | S/ / US\$ |
|-----------|-----------|
| 2020 Dic. | 3,62      |
| 2021 Dic. | 3,97      |
| 2022 Mar. | 3,69      |
| Jun.      | 3,82      |
| Set.      | 3,98      |
| Dic.      | 3,81      |
| 2023 Ene. | 3,85      |
| Feb.      | 3,80      |
| Mar. 15   | 3,81      |
| Mar. 31   | 3,76      |
| Abr. 15   | 3,78      |