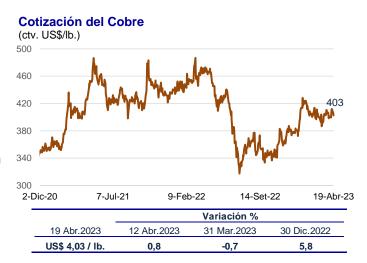

e 2023, el nivel de Reservas Internacionales Netas totalizó US\$ 74 160 millones, mayor en US\$ 2 277 millones al del cierre de 2022. Las reservas internacionales están constituidas por activos internacionales líquidos y su nivel actual es equivalente a 30 por ciento del PBI.



La **Posición de Cambio** al 19 de abril de 2023 fue de US\$ 52 946 millones, monto mayor en US\$ 906 millones a la del cierre de diciembre de 2022.



## **MERCADOS INTERNACIONALES**

# Aumenta el precio del cobre y del zinc en los mercados internacionales

Entre el 12 y el 19 de abril, el precio del **cobre** aumentó 0,8 por ciento a US\$/lb. 4,03, por mejores datos de comercio internacional de China cuyas exportaciones aumentaron en marzo, así como por la caída de inventarios en la Bolsa de Metales de Londres.



Del 12 al 19 de abril, la cotización del **zinc** se incrementó 0,6 por ciento a US\$/lb. 1,26 por la difusión de datos que indican un crecimiento económico mayor a lo esperado en China y por la reducción de inventarios en la Bolsa de Metales de Londres.



En el mismo período, el precio del **oro** disminuyó 1 por ciento a US\$/oz.tr 1 994,9 asociado principalmente a la apreciación del dólar en los mercados internacionales.



Del 12 al 19 de abril, el precio del **petróleo WTI** bajó 4,9 por ciento a US\$/bl 79,2 por temores de menor demanda ante una posible recesión hacia fines de 2023 en Estados Unidos, así como por probables incrementos de tasas de interés por parte de la Reserva Federal tras declaraciones de algunos de sus miembros.



# Disminuye el precio de la soya en los mercad