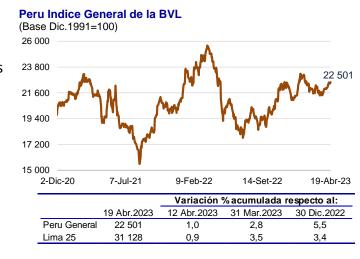

a con el levantamiento de las restricciones del Covid.



La tasa de interés de los bonos soberanos peruanos a 10 años subió en 5 pbs entre el 12 y el 19 de abril y se mantiene como uno de los más bajos de la región.



# Rendimiento de los US Treasuries se ubicó en 3,59 por ciento

En el período evaluado, el rendimiento del **bono** del **Tesoro** norteamericano aumentó 20 pbs a 3,59 por ciento antes las expectativas de un mayor ajuste de la política monetaria por parte de la Reserva Federal.



# SUBEN LOS ÍNDICES DE LA BOLSA DE VALORES DE LIMA

Del 12 al 19 de abril, el **Índice General** de la Bolsa de Valores
de Lima (IGBVL-Perú General)
subió 1 por ciento y el **Índice Selectivo** (ISBVL-Lima 25)
subió 0,9 por ciento
impulsados por el incremento
en los precios del cobre y del
zinc.



|