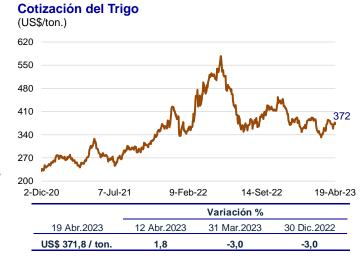

\* En algunos cuadros, debido al redondeo de los datos parciales, los totales pueden diferir de la suma de las partes.