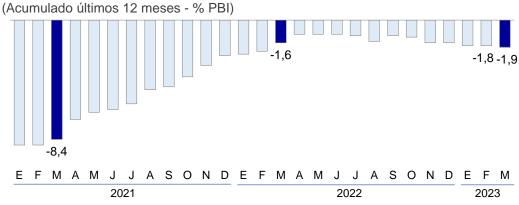

31    | 4,8  |
| Servicios       | 1795  | 1919  | 124   | 6,9  |

1/ Incluye procesamiento y conservación de frutas y vegetales.

Fuente: SUNAT.

Por su parte, la masa salarial total aumentó 7,7 por ciento respecto a febrero de 2022, asociada al aumento de los puestos de trabajo y remuneraciones.



La masa salarial del sector privado se incrementó 9,4 por ciento interanual en febrero, principalmente por el aumento de la masa salarial en el sector servicios.



## OPERACIONES DEL SECTOR PÚBLICO NO FINANCIERO DE MARZO

El **déficit fiscal acumulado en los últimos 12 meses** a marzo de 2023 ascendió a 1,9 por ciento del PBI, mayor en 0,1 puntos porcentuales del producto al de febrero y en 0,3 puntos porcentuales al de marzo de 2022.

# Resultado económico del sector público no financiero



En **marzo de 2023**, se registró un superávit estacional de S/ 3 393 millones, menor en S/ 1 178 millones al del mismo mes de 2022, debido a la reducción de los ingresos corrientes del gobierno general, tanto tributarios como no tributarios.

Operaciones del Sector Público No Financiero 1/

(Millones S/)

|                                 |              | Marzo  |        | 17           | Γrimestre |        |
|---------------------------------|--------------|--------|--------|--------------|-----------|--------|
|                                 | 2022         | 2023   | Var. % | 2022         | 2023      | Var. % |
| 1. Ingresos corrientes del GG   | 21 015       | 19 385 | -7,8   | 52 456       | 52 969    | 1,0    |
| a. Ingresos tributarios         | 16 902       | 15 634 | -7,5   | 4