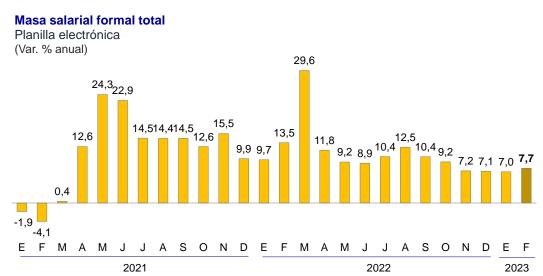

---|
|                 | 2022  | 2023  | Miles | %    |
| Total           | 3 770 | 3 959 | 189   | 5,0  |
| Del cual:       |       |       |       |      |
| Agropecuario 1/ | 477   | 502   | 25    | 5,2  |
| Pesca           | 20    | 20    | -1    | -2,5 |
| Minería         | 110   | 112   | 2     | 1,6  |
| Manufactura     | 465   | 480   | 15    | 3,3  |
| Electricidad    | 15    | 16    | 1     | 4,5  |
| Construcción    | 224   | 205   | -20   | -8,8 |
| Comercio        | 649   | 681   | 31    | 4,8  |
| Servicios       | 1795  | 1919  | 124   | 6,9  |

1/ Incluye procesamiento y conservación de frutas y vegetales.

Fuente: SUNAT.

Por su parte, la masa salarial total aumentó 7,7 por ciento respecto a febrero de 2022, asociada al aumento de los puestos de trabajo y remuneraciones.



La masa salarial del sector privado se incrementó 9,4 por ciento interanual en febrero, principalmente por el aumento de la masa salarial en el sector servicios.



## OPERACIONES DEL SECTOR PÚBLICO NO FINANCIERO DE MARZO

El **déficit fiscal acumulado en los últimos 12 meses** a marzo de 2023 ascendió a 1,9 por ciento del PBI, mayor en 0,1 puntos porcentuales del producto al de febrero y en 0,3 puntos porcentuales al de marzo de 2022.

# Resultado económico del sector público no financiero



En **marzo de 2023**, se registró un superávit estacional de S/ 3 393 millones, menor en S/ 1 178 millones al del mismo mes de 2022, debido a la reducción de los ingresos corrientes del gobierno general, tanto tributarios como no tributarios.

Operaciones del Sector Público No Financiero 1/

(Millo