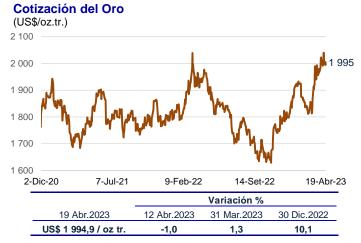

## **MERCADOS INTERNACIONALES**

# Aumenta el precio del cobre y del zinc en los mercados internacionales

Entre el 12 y el 19 de abril, el precio del **cobre** aumentó 0,8 por ciento a US\$/lb. 4,03, por mejores datos de comercio internacional de China cuyas exportaciones aumentaron en marzo, así como por la caída de inventarios en la Bolsa de Metales de Londres.



Del 12 al 19 de abril, la cotización del **zinc** se incrementó 0,6 por ciento a US\$/lb. 1,26 por la difusión de datos que indican un crecimiento económico mayor a lo esperado en China y por la reducción de inventarios en la Bolsa de Metales de Londres.



En el mismo período, el precio del **oro** disminuyó 1 por ciento a US\$/oz.tr 1 994,9 asociado principalmente a la apreciación del dólar en los mercados internacionales.



Del 12 al 19 de abril, el precio del **petróleo WTI** bajó 4,9 por ciento a US\$/bl 79,2 por temores de menor demanda ante una posible recesión hacia fines de 2023 en Estados Unidos, así como por probables incrementos de tasas de interés por parte de la Reserva Federal tras declaraciones de algunos de sus miembros.



# Disminuye el precio de la soya en los mercados internacionales

El precio del aceite de **soya** disminuyó 1,5 por ciento entre el 12 y el 19 de abril, y se ubicó en US\$/ton. 1 232,6, debido a la caída del precio del petróleo, así como por las buenas condiciones ambientales para el avance de la siembra en buena parte del Medio Oeste de Estados Unidos.



Entre el 12 y el 19 de abril, el precio del **trigo** subió 1,8 por ciento a US\$/ton. 371,8 por los temores de menor