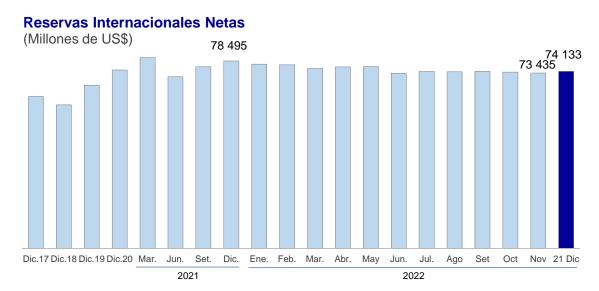

#### **RESERVAS INTERNACIONALES**

Al 21 de diciembre de 2022, el nivel de Reservas Internacionales Netas totalizó US\$ 74 133 millones, menor en US\$ 4 363 millones al del cierre de 2021. Las reservas internacionales están constituidas por activos internacionales líquidos y su nivel actual es equivalente a 31 por ciento del PBI.