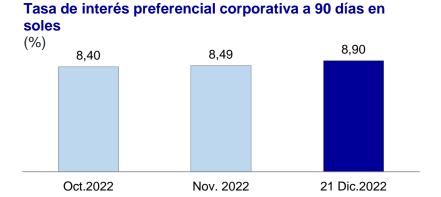

Al 21 de diciembre de 2022, la tasa de interés **preferencial corporativa a 90 días** —la que se cobra a las empresas de menor riesgo— en soles fue 8,90 por ciento anual, y en dólares, 5,65 por ciento anual.