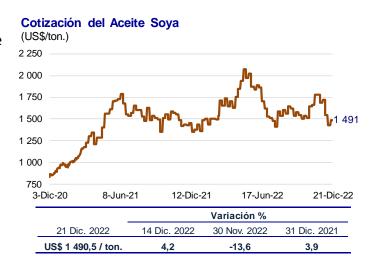

#### Aumentan los precios de los alimentos en los mercados internacionales

El precio del aceite de **soya** se incrementó 4,2 por ciento entre el 14 y el 21 de diciembre a US\$/ton. 1 490,5 asociado a la demora en labores de siembra en Argentina por la falta de humedad en zonas agrícolas donde se acentúa el déficit hídrico.