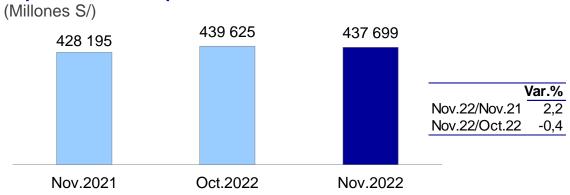

# Reactiva Perú (Millones S/) 212 538 212 538 Nov.22/Nov.21 9,5 Nov.22/Oct.22 0,7 Nov.2021 Oct.2022 Nov.2022

En noviembre, la **liquidez del sector privado** –que incluye circulante más depósitos– se mantuvo en 2,2 por ciento interanual. En términos mensuales, la liquidez disminuyó en 0,4 por ciento en dicho mes.

### Liquidez del sector privado

El **circulante** registró una caída de 4,0 por ciento interanual en noviembre y una disminución de 1,1 por ciento mensual.