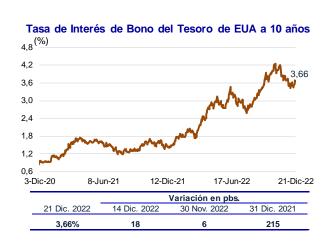

#### Rendimiento de los US Treasuries se ubicó en 3,66 por ciento

Del 14 al 21 de diciembre, el rendimiento del **bono** del **Tesoro** norteamericano se incrementó 18 pbs a 3,66 por ciento, en línea con las expectativas sobre los incrementos de la tasa de interés por parte de la Reserva Federal, tras declaraciones de sus miembros.