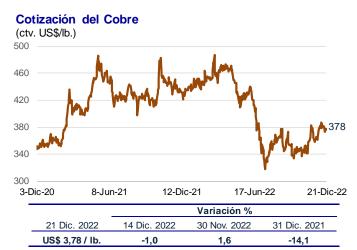

Entre el 14 y el 21 de diciembre, el precio del **cobre** disminuyó 1 por ciento a US\$/lb. 3,78 asociado a un incremento de los inventarios en la Bolsa de Metales de Londres y al aumento de las infecciones por Covid en China que afectó sus actividades industriales y generó preocupaciones sobre la demanda a corto plazo.