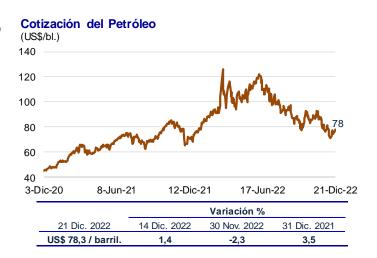

En el intervalo revisado, el precio del **petróleo WTI** subió 1,4 por ciento a US\$/bl 78,3 por una reducción mayor a la esperada en los inventarios de petróleo crudo en Estados Unidos, por caída de producción en Dakota del Norte por tormentas invernales, así como por el retraso en el reinicio del oleoducto de Keystone en dicho país.