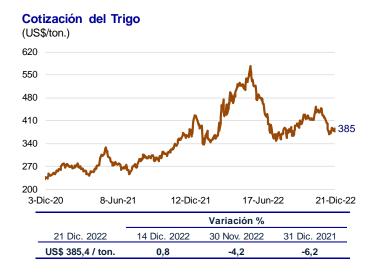

Entre el 14 y el 21 de diciembre, el precio del **trigo** subió 0,8 por ciento a US\$/ton. 385,4 por temores que la ola de frío polar afecte los cultivos en el sur de las Grandes Planicies de Estados Unidos y por reducción en la expectativa de producción en la Argentina por la Bolsa de Comercio de Rosario.