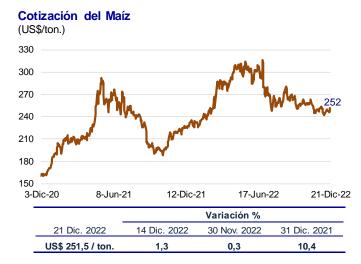

En el período analizado, el precio del **maíz** subió 1,3 por ciento a US\$/ton. 251,5 por el tiempo seco y caluroso que se registra en buena parte de las regiones productoras de la Argentina y en el sudoeste de Brasil.