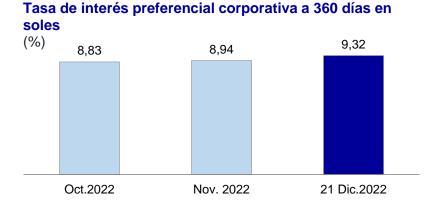

(%)

8,58

8,70

9,07

Oct.2022

Nov. 2022

21 Dic.2022

Al 21 de diciembre de 2022, la tasa de interés **preferencial corporativa para préstamos a 360 días** en soles fue 9,32 por ciento anual y la de dólares, 6,23 por ciento anual.