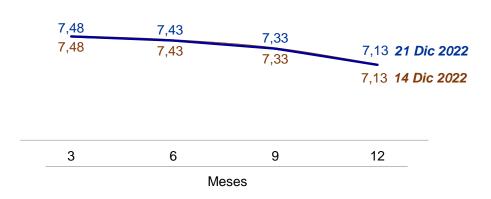

#### **CURVAS DE RENDIMIENTO DE CORTO PLAZO**

El 21 de diciembre de 2022, la curva de rendimiento de CD BCRP registró, en comparación con la del 14 de diciembre, tasas similares para todos los plazos. Los Certificados de Depósito del BCRP son un instrumento de esterilización monetaria que puede ser negociado en el mercado o usado en repos interbancarios y repos con el BCRP. La forma de esta curva de rendimiento es influenciada por las expectativas de tasas futuras de política monetaria y por las condiciones de liquidez en el mercado.