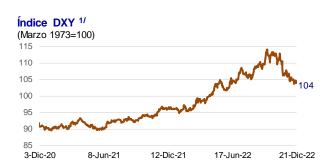

#### Dólar se aprecia en los mercados internacionales

En el periodo visto, el índice del **dólar** subió 0,5 por ciento tras las declaraciones de la Reserva Federal precisando que se debe seguir elevando las tasas de interés y mantenerlas altas para regresar la inflación hacia su meta.

1/ Índice del valor del dólar norteamericano con relación a una canasta de principales monedas (euro, yen, libra, dólar canadiense, franco suizo y corona sueca).

|              | Variación %  |              |              |  |  |  |  |  |
|--------------|--------------|--------------|--------------|--|--|--|--|--|
| 21 Dic. 2022 | 14 Dic. 2022 | 30 Nov. 2022 | 31 Dic. 2021 |  |  |  |  |  |
| 104,2        | 0,5          | -1,6         | 8,5          |  |  |  |  |  |