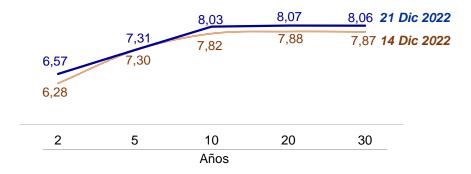

#### **BONOS DEL TESORO PÚBLICO**

Para plazos desde 2 años, los mercados toman como referencia a los rendimientos de los bonos del Tesoro Público. Al 21 de diciembre de 2022, las tasas de interés de los bonos soberanos fueron mayores, en comparación con las del 14 de diciembre para todos los plazos.

# Curva de rendimiento de bonos del Tesoro (%)