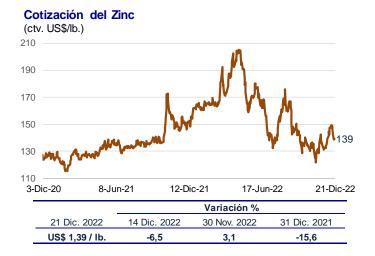

En el periodo analizado, la cotización del **zinc** bajó 6,5 por ciento a US\$/lb. 1,39 debido al temor que la recesión mundial y el aumento de los casos de Covid en China depriman el crecimiento económico y la demanda de metales.