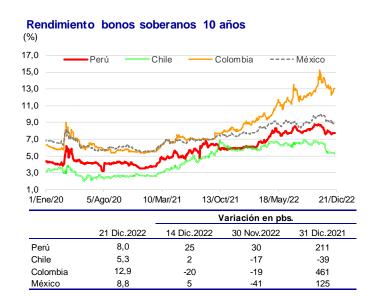

#### **BONOS DEL TESORO PÚBLICO**

Para plazos desde 2 años, los mercados toman como referencia a los rendimientos de los bonos del Tesoro Público. Al 21 de diciembre de 2022, las tasas de interés de los bonos soberanos fueron mayores, en comparación con las del 14 de diciembre para todos los plazos.

#### Riesgo país se ubicó en 200 puntos básicos

Entre el 14 y el 21 de diciembre, el EMBIG Perú aumentó 3 pbs a 200 pbs en un contexto de incertidumbre política y el EMBIG Latinoamérica disminuyó 3 pbs a 441 pbs, asociado al aumento en los rendimientos de los bonos del Tesoro de Estados Unidos (los indicadores de riesgo país se calculan como la diferencia en los rendimientos respecto del tesoro americano).

La tasa de interés de los bonos soberanos peruanos a 10 años aumentó 25 pbs entre el 14 y el 21 de diciembre y se mantiene como uno de los más bajos de la región.