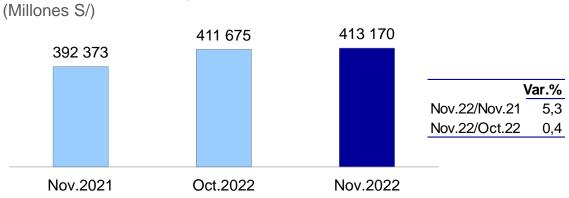

#### CRÉDITO Y LIQUIDEZ DE NOVIEMBRE

El **crédito al sector privado** –que incluye préstamos otorgados por bancos, financieras, cajas municipales y rurales y cooperativas– registró en noviembre de 2022 un crecimiento interanual de 5,3 por ciento. La variación mensual de noviembre fue de 0,4 por ciento.

# Crédito total al sector privado

Por monedas, la tasa de crecimiento interanual del crédito en **soles** registró 3,2 por ciento en noviembre y la tasa de expansión doce meses del crédito en **dólares** se ubicó en 13,3 por ciento en ese mes. El crédito en soles registró un aumento mensual de 0,5 por ciento en noviembre y en dólares fue nulo.