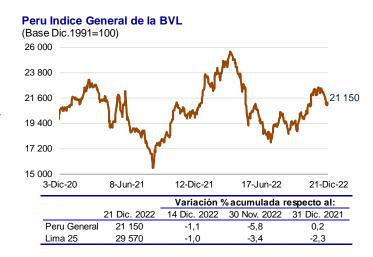

#### ÍNDICES DE LA BOLSA DE VALORES DE LIMA

Del 14 al 21 de diciembre, el **Índice General** de la Bolsa de Valores de Lima (IGBVL-Perú General) bajó 1,1 por ciento y el **Índice Selectivo** (ISBVL-Lima 25) bajó 1 por ciento, asociado a la incertidumbre política y a una caída en el precio del cobre y del zinc.