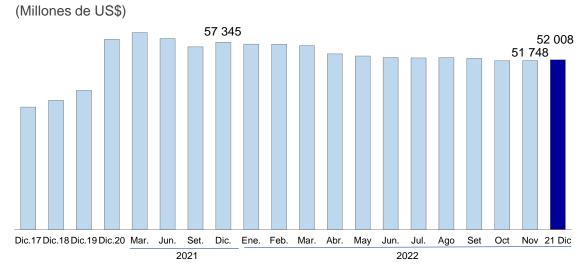

La **Posición de Cambio** al 21 de diciembre fue de US\$ 52 008 millones, monto menor en US\$ 5 337 millones a la del cierre de diciembre de 2021, debido principalmente a la venta neta de moneda extranjera al sector público (US\$ 2 971 millones), en particular para constituir el Fondo de Estabilización Fiscal (US\$ 1 493 millones).

#### Posición de cambio