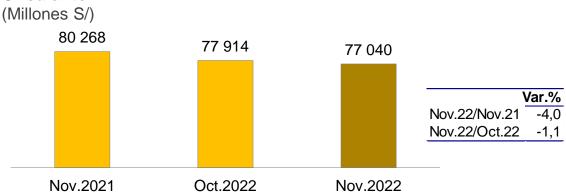

### Liquidez del sector privado

El **circulante** registró una caída de 4,0 por ciento interanual en noviembre y una disminución de 1,1 por ciento mensual.