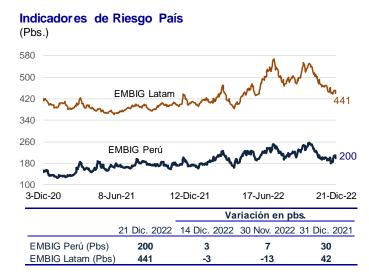

#### Riesgo país se ubicó en 200 puntos básicos

Entre el 14 y el 21 de diciembre, el EMBIG Perú aumentó 3 pbs a 200 pbs en un contexto de incertidumbre política y el EMBIG Latinoamérica disminuyó 3 pbs a 441 pbs, asociado al aumento en los rendimientos de los bonos del Tesoro de Estados Unidos (los indicadores de riesgo país se calculan como la diferencia en los rendimientos respecto del tesoro americano).