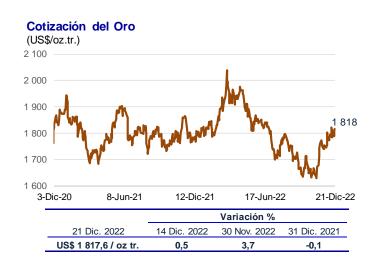

#### Aumenta el precio del oro en los mercados internacionales

Del 14 al 21 de diciembre, el precio del oro se incrementó 0,5 por ciento a US\$/oz.tr 1 817,6 en un contexto de menor apetito por riesgo y desaceleración mundial.