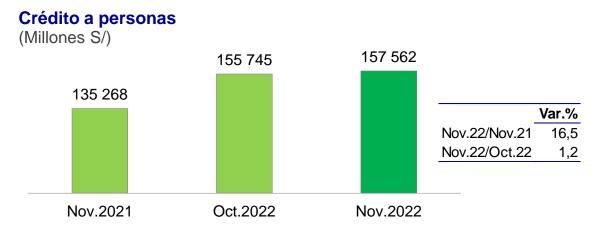

Por segmentos, el incremento interanual de los créditos a las **personas** fue 16,5 por ciento en noviembre, influenciado por los mayores préstamos de esta modalidad en soles, con un aumento de 17,4 por ciento interanual en noviembre.

El crédito de **consumo** se incrementó 22,5 por ciento en noviembre con relación a similar mes del año previo; en cuanto al crédito **hipotecario**, este avanzó en 8,5 por ciento interanual en dicho mes.

En noviembre, el crédito a personas creció 1,2 por ciento mensual, décimo sexto mes de crecimiento consecutivo. Este aumento del mes se explica por el crecimiento de los créditos de consumo e hipotecario en 1,6 y 0,5 por ciento, respectivamente.