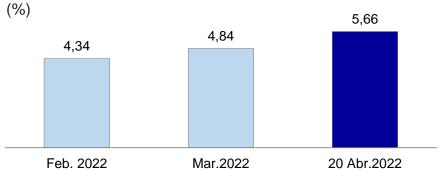

#### TASA DE INTERÉS INTERBANCARIA EN SOLES

Al 20 de abril de 2022, la tasa de interés **interbancaria** en soles fue 4,50 por ciento anual, mientras que en dólares fue 0,50 por ciento anual.

Para el mismo día, la tasa de interés **preferencial corporativa a 90 días** —la que se cobra a las empresas de menor riesgo— en soles fue 5,66 por ciento anual, y en dólares, 1,59 por ciento anual.