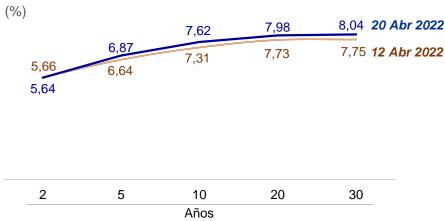

## **BONOS DEL TESORO PÚBLICO**

Para plazos desde 2 años, los mercados toman como referencia a los rendimientos de los bonos del Tesoro Público. Al 20 de abril de 2022, las tasas de interés de los bonos soberanos aumentaron, en comparación con las del 12 de abril, para todos los plazos, con excepción del de 2 años.

La tasa de interés de los **bonos soberanos peruanos a 10 años** se elevó en 33 pbs y se mantiene como uno de los más bajos de la región.

|          |             | Variación en pbs. |             |             |  |  |  |  |  |  |
|----------|-------------|-------------------|-------------|-------------|--|--|--|--|--|--|
|          | 20 Abr.2022 | 12 Abr.2022       | 31 Mar.2022 | 31 Dic.2021 |  |  |  |  |  |  |
| Perú     | 7,6         | 33                | 98          | 165         |  |  |  |  |  |  |
| Chile    | 6,6         | -6                | 38          | 92          |  |  |  |  |  |  |
| Colombia | 9,8         | 27                | 3           | 150         |  |  |  |  |  |  |
| México   | 8,8         | 0                 | 57          | 127         |  |  |  |  |  |  |