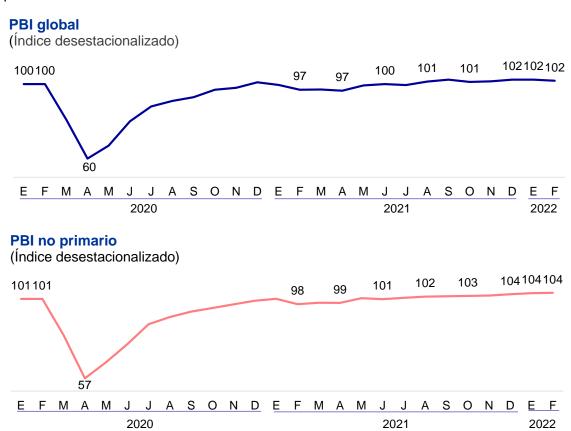

#### PRODUCTO BRUTO INTERNO DE FEBRERO

En febrero de 2022, el **Producto Bruto Interno (PBI)** registró un crecimiento interanual de 4,9 por ciento. En el mes, las actividades no primarias crecieron 6,4 por ciento, principalmente por alojamiento y restaurantes, rubro beneficiado con la reducción del toque de queda y la ampliación de aforos. Asimismo, contribuyeron al crecimiento del mes los resultados positivos de la manufactura no primaria, el comercio y los servicios de transportes y telecomunicaciones. Las actividades primarias tuvieron una caída de 0,8 por ciento.

En febrero, el índice desestacionalizado del PBI disminuyó 0,7 por ciento respecto al mes previo, luego de no mostrar variación en enero. Por su parte, el PBI no primario aumentó 0,1 por ciento. Estos indicadores se mantienen por encima de los niveles prepandemia.