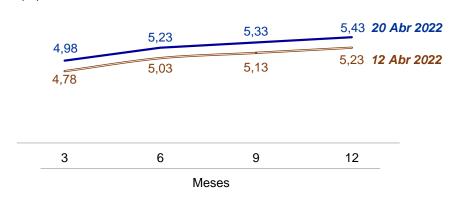

Al 20 de abril de 2022, la tasa de interés **preferencial corporativa para préstamos a 180 días** en soles fue 5,97 por ciento anual y esta tasa en dólares fue 2,07 por ciento anual.

Tasa de interés preferencial corporativa a 180 días en soles

Para el mismo día, la tasa de interés **preferencial corporativa para préstamos a 360 días** en soles fue 6,45 por ciento anual y la de dólares se ubicó en 2,86 por ciento anual.

Tasa de interés preferencial corporativa a 360 días en soles