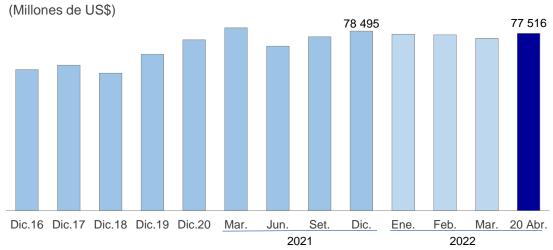

#### **RESERVAS INTERNACIONALES**

Al 20 de abril de 2022, el nivel de **Reservas Internacionales Netas** totalizó US\$ 77 516 millones, menor en US\$ 979 millones al del cierre de 2021. Las reservas internacionales están constituidas por activos internacionales líquidos y su nivel actual es equivalente a 35 por ciento del PBI.