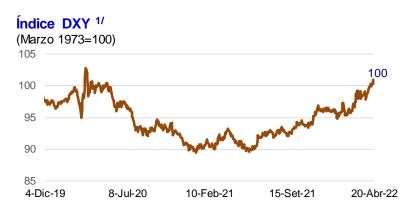

#### Dólar se mantiene invariable en los mercados internacionales

En el periodo de análisis, el índice del valor del **dólar** se mantuvo sin variación respecto a una canasta de principales monedas. La apreciación del euro se compensó con la depreciación del yen (1,9%) que en la semana alcanzó niveles mínimos en dos décadas. La depreciación del yen refleja la diferencia de las posiciones de política monetaria entre la Reserva Federal y el Banco de Japón.

1/ Índice del valor del dólar norteamericano con relación a una canasta de principales monedas (euro, yen, libra, dólar canadiense, franco suizo y corona sueca).

|             |             | Variación % |             |
|-------------|-------------|-------------|-------------|
| 20 Abr.2022 | 12 Abr.2022 | 31 Mar.2022 | 31 Dic.2021 |
| 100,3       | 0,0         | 2,1         | 4,6         |