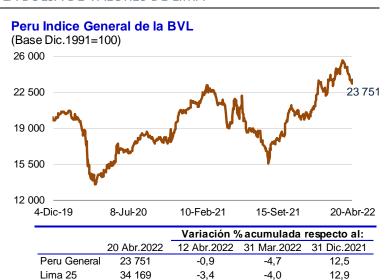

#### ÍNDICES DE LA BOLSA DE VALORES DE LIMA

Entre el 12 y el 20 de abril, el **Índice General** de la Bolsa de Valores de Lima (IGBVL-Perú General) se redujo 0,9 por ciento y el **Índice Selectivo** (ISBVL-Lima 25) lo hizo en 3,4 por ciento en un entorno de moderación en los sectores minero y construcción.