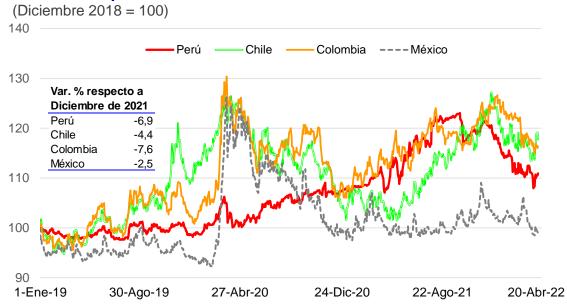

<sup>3/.</sup> Incluye los bonos emitidos por el Tesoro Público que el BCRP adquiere en el mercado secundario de acuerdo con el Artículo 61 de la Ley Orgánica del BCRP.

El **tipo de cambio** venta interbancario cerró en S/ 3,71 por dólar el 20 de abril, menor en 0,4 por ciento a la cotización al 12 de abril, acumulando una apreciación del sol de 6,9 por ciento con respecto al cierre del año pasado. En lo que va del año, el BCRP ha efectuado ventas *spot* en mesa de negociaciones por US\$ 519 millones y ha subastado instrumentos cambiarios (*Swaps* cambiarios venta y CDR BCRP), con lo cual el saldo de estas operaciones se ha reducido en US\$ 1 153 millones.