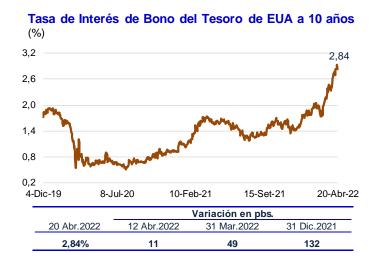

#### Rendimiento de los US Treasuries se ubicó en 2,84 por ciento

En el período analizado, el rendimiento del **bono** del **Tesoro** norteamericano se incrementó 11 pbs a 2,84 por ciento. Este comportamiento fue consistente con las expectativas de un ajuste más agresivo en la posición de la política monetaria por parte de la Reserva Federal. En particular el mercado viene descontando un alza de 50 pbs en la próxima reunión de mayo.