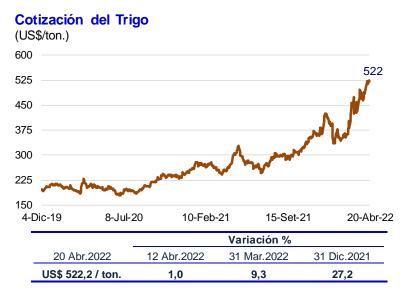

En el mismo período, el precio del **trigo** se incrementó 1,0 por ciento a US\$/ton. 522,2. El mayor precio se explicó por menor oferta asociada a la falta de humedad en zonas productoras de invierno en Estados Unidos, por el mal estado de los cultivos del sur de las Grandes Planicies en dicho país y por los temores de menor cosecha en la zona de guerra entre Rusia y Ucrania.