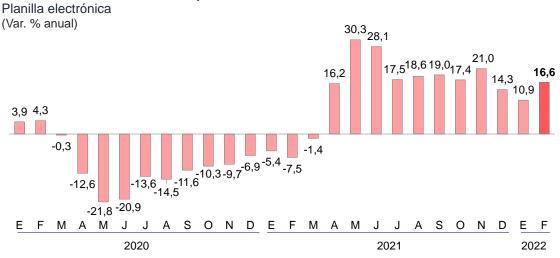

#### Masa salarial formal total

La masa salarial del sector privado aumentó 16,6 por ciento en febrero, continuando con la recuperación registrada desde abril de 2021. Esta mejora se explica principalmente por los sectores minería, agropecuario y servicios.

#### Masa salarial formal del sector privado