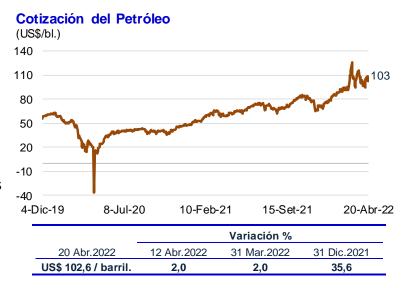

Del 12 al 20 de abril, el precio del petróleo WTI aumentó 2,0 por ciento a US\$/bl 102,6. La subida del precio fue favorecida por el cierre del campo petrolero de Al-Sharara por la Corporación Nacional de Petróleo de Libia cuyas instalaciones han sido asediadas por protestantes y manifestantes.