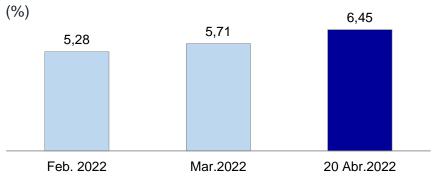

Para el mismo día, la tasa de interés **preferencial corporativa para préstamos a 360 días** en soles fue 6,45 por ciento anual y la de dólares se ubicó en 2,86 por ciento anual.

Tasa de interés preferencial corporativa a 360 días en soles