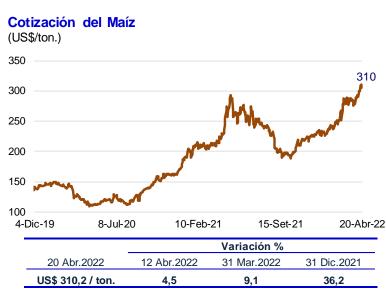

## Aumentan los precios de los alimentos en los mercados internacionales

En la tercera semana de abril, el precio del maíz se incrementó 4,5 por ciento a US\$/ton. 310,2.

El mayor precio se sustentó en la continuidad de la guerra en Ucrania, el lento avance de la siembra en Estados Unidos y en los pronósticos de pocas lluvias sobre el centro y el noroeste de Brasil.