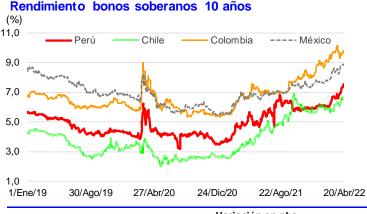

La tasa de interés de los **bonos soberanos peruanos a 10 años** se elevó en 33 pbs y se mantiene como uno de los más bajos de la región.

|          |             | Variación en pbs. |             |             |  |  |  |  |  |  |
|----------|-------------|-------------------|-------------|-------------|--|--|--|--|--|--|
|          | 20 Abr.2022 | 12 Abr.2022       | 31 Mar.2022 | 31 Dic.2021 |  |  |  |  |  |  |
| Perú     | 7,6         | 33                | 98          | 165         |  |  |  |  |  |  |
| Chile    | 6,6         | -6                | 38          | 92          |  |  |  |  |  |  |
| Colombia | 9,8         | 27                | 3           | 150         |  |  |  |  |  |  |
| México   | 8,8         | 0                 | 57          | 127         |  |  |  |  |  |  |