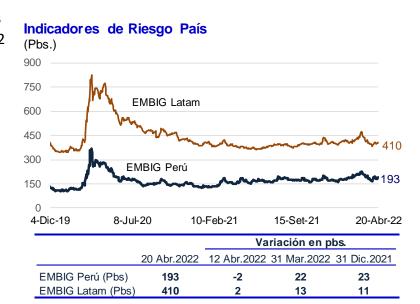

## Riesgo país disminuyó a 193 puntos básicos

Entre el 12 y el 20 de abril, el EMBIG Perú bajó 2 pbs a 193 pbs y el EMBIG Latinoamérica subió 2 pbs a 410 pbs. La presión al alza en la región se explicó por las perspectivas de menor crecimiento global, las expectativas de alza de tasas por parte de la Reserva Federal y el agravamiento de las tensiones bélicas entre Rusia y Ucrania. Limitaron esta tendencia los desarrollos epidemiológicos asociados al Covid-19 (menores contagios y restricciones) y los altos precios de los commodities

La tasa de interés de los **bonos soberanos peruanos a 10 años** se elevó en 33 pbs y se mantiene como uno de los más bajos de la región.

|          |             | Variación en pbs. |             |             |  |  |  |  |  |  |
|----------|-------------|-------------------|-------------|-------------|--|--|--|--|--|--|
|          | 20 Abr.2022 | 12 Abr.2022       | 31 Mar.2022 | 31 Dic.2021 |  |  |  |  |  |  |
| Perú     | 7,6         | 33                | 98          | 165         |  |  |  |  |  |  |
| Chile    | 6,6         | -6                | 38          | 92          |  |  |  |  |  |  |
| Colombia | 9,8         | 27                | 3           | 150         |  |  |  |  |  |  |
| México   | 8,8         | 0                 | 57          | 127         |  |  |  |  |  |  |