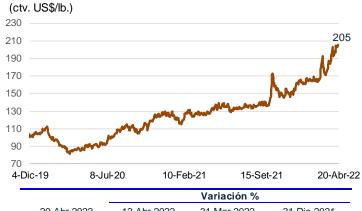

Entre el 12 y el 20 de abril, el precio del **cobre** subió 0,1 por ciento a US\$/lb. 4,63.

El alza en el precio reflejó los temores de menor oferta en los principales países productores en Sudamérica.

#### Cotización del Cobre

|                 |             | Variación % |             |
|-----------------|-------------|-------------|-------------|
| 20 Abr.2022     | 12 Abr.2022 | 31 Mar.2022 | 31 Dic.2021 |
| US\$ 4,63 / lb. | 0,1         | -1,2        | 5,4         |