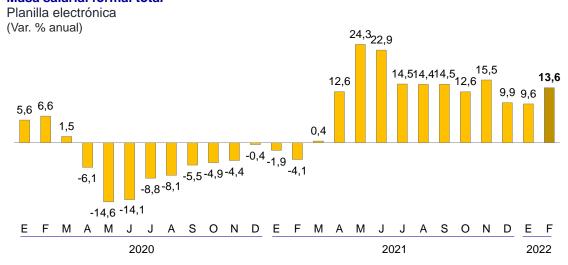

1/ Incluye procesamiento y conservación de frutas y vegetales.

Fuente: SUNAT.

Por su parte, la **masa salarial formal** se incrementó 13,6 por ciento interanual en febrero. En los últimos meses esta variable ha presentado una dinámica favorable con tasas de expansión positivas. Esto se sustenta en la recuperación del ingreso promedio de los trabajadores y el incremento de los puestos de trabajo.

#### Masa salarial formal total

La masa salarial del sector privado aumentó 16,6 por ciento en febrero, continuando con la recuperación registrada desde abril de 2021. Esta mejora se explica principalmente por los sectores minería, agropecuario y servicios.