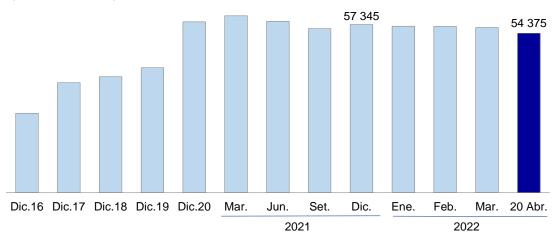

## Suben los precios del zinc y del cobre en los mercados internacionales

Entre el 12 y el 20 de abril, el precio del **zinc** subió 3,8 por ciento a US\$/lb. 2,05.

El incremento en el precio se asoció a la caída de inventarios en la Bolsa de Metales de Londres.

## Cotización del Zinc

| 20 Abr.2022     | 12 Abr.2022 | 31 Mar.2022 | 31 Dic.2021 |
|-----------------|-------------|-------------|-------------|
| US\$ 2,05 / lb. | 3,8         | 5,9         | 24,2        |