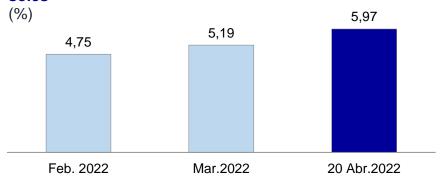

Al 20 de abril de 2022, la tasa de interés **preferencial corporativa para préstamos a 180 días** en soles fue 5,97 por ciento anual y esta tasa en dólares fue 2,07 por ciento anual.

Tasa de interés preferencial corporativa a 180 días en soles