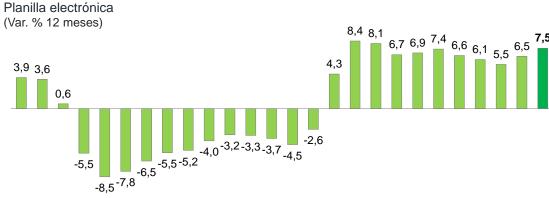

#### **EMPLEO FORMAL**

Puestos de trabajo formal total

El **empleo formal total a nivel nacional** aumentó 7,5 por ciento en febrero con relación a febrero 2021, registrando por undécimo mes consecutivo una tasa positiva desde el inicio de la pandemia. Los puestos formales de empleo continúan con una tendencia de recuperación a medida que se han suavizado las medidas de contención sanitarias para enfrentar la pandemia.

-8,5<sup>-7,0</sup>

<u>E F M A M J J A S O N D</u> <u>E F M A M J J A S O N D</u> <u>E F</u>

2020 2021 2022

En cuanto a los **puestos de trabajo formales privados**, estos aumentaron 9,2 por ciento en febrero de 2022 respecto a similar mes de 2021, undécimo mes consecutivo con una tasa positiva desde el inicio de la pandemia.