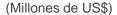

#### **RESERVAS INTERNACIONALES**

Al 20 de abril de 2022, el nivel de **Reservas Internacionales Netas** totalizó US\$ 77 516 millones, menor en US\$ 979 millones al del cierre de 2021. Las reservas internacionales están constituidas por activos internacionales líquidos y su nivel actual es equivalente a 35 por ciento del PBI.

La **Posición de Cambio** al 20 de abril fue de US\$ 54 375 millones, monto menor en US\$ 2 970 millones al registrado al cierre de diciembre de 2021, debido principalmente a la venta neta de moneda extranjera al sector público (US\$ 1 722 millones), en particular para constituir el fondo de estabilización fiscal (US\$ 1 493 millones).