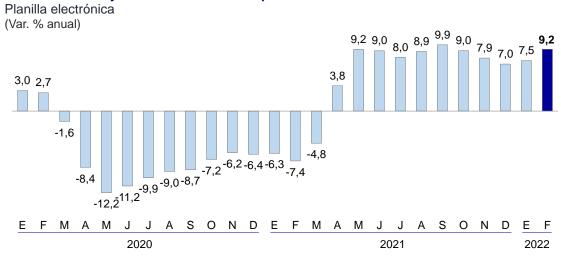

-8,5<sup>-7,0</sup>

<u>E F M A M J J A S O N D</u> <u>E F M A M J J A S O N D</u> <u>E F</u>

2020 2021 2022

En cuanto a los **puestos de trabajo formales privados**, estos aumentaron 9,2 por ciento en febrero de 2022 respecto a similar mes de 2021, undécimo mes consecutivo con una tasa positiva desde el inicio de la pandemia.

El aumento de los puestos de trabajo en el sector privado formal se dio principalmente en el sector servicios y agropecuario con tasas de crecimiento de 11,0 por ciento en ambos casos.