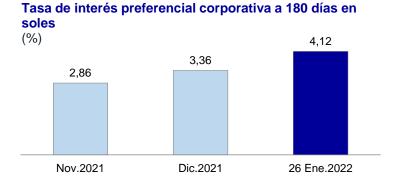

Para el mismo día, la tasa de interés **preferencial corporativa a 90 días** —la que se cobra a las empresas de menor riesgo— en soles fue 3,83 por ciento anual, y en dólares, 1,05 por ciento anual.

Al 26 de enero de 2022, la tasa de interés **preferencial corporativa para préstamos a 180 días** en soles fue 4,12 por ciento anual y esta tasa en dólares fue 1,31 por ciento anual.