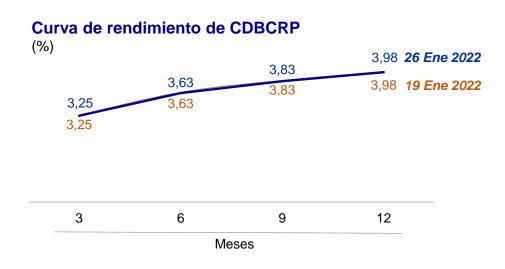

#### CURVAS DE RENDIMIENTO DE CORTO PLAZO

El 26 de enero de 2022, la curva de rendimiento de CD BCRP registró, en comparación con la del 19 de enero, tasas similares para todos los plazos. Los Certificados de Depósito del BCRP son un instrumento de esterilización monetaria que puede ser negociado en el mercado o usado en repos interbancarios y repos con el BCRP. La forma de esta curva de rendimiento es influenciada por las expectativas de tasas futuras de política monetaria y por las condiciones de liquidez en el mercado.