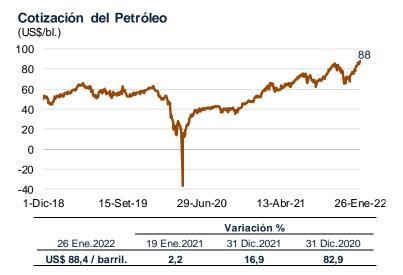

#### (ctv. US\$/lb.) 170 150 130 110 90 70 1-Dic-18 15-Set-19 29-Jun-20 13-Abr-21 26-Ene-22 Variación % 26 Ene.2022 19 Ene.2021 31 Dic.2021 31 Dic.2020 US\$ 1,65 / lb. 1,2 0,4 33,8

Cotización del Zinc

Del 19 al 26 de enero, el precio del **petróleo WTI** aumentó 2,2 por ciento a US\$/bl 88,4.

El precio fue favorecido por preocupaciones de reducción de suministros debido a las tensiones entre Rusia y Ucrania, así como a las preocupaciones sobre el conflicto en Yemen.