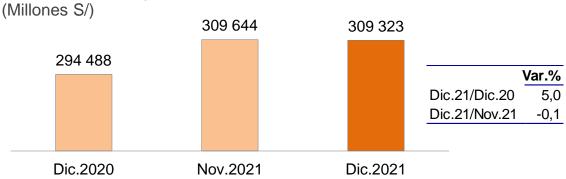

# Crédito total al sector privado

Por monedas, el crédito en **soles** registró una caída mensual de 0,1 por ciento en diciembre; no obstante, la tasa interanual se aceleró de 4,7 por ciento a 5,0 por ciento entre noviembre y diciembre, explicado por el mayor crecimiento de los créditos a las personas. En **dólares**, el crédito tuvo una tasa de crecimiento mensual de 1,9 por ciento y su variación interanual pasó de -1,3 por ciento en noviembre a 1,4 por ciento en diciembre.

# Crédito al sector privado en soles

Por segmentos, el crédito a **personas** aumentó 1,2 por ciento en diciembre, quinto mes de crecimiento consecutivo. Este aumento mensual se explica por la expansión de los créditos de consumo e hipotecarios en 1,6 y 0,7 por ciento, respectivamente.