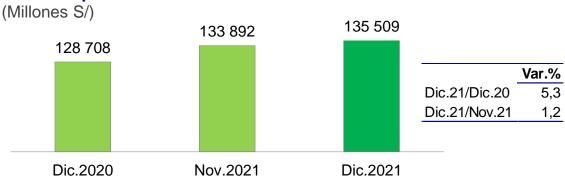

# Crédito al sector privado en soles

Por segmentos, el crédito a **personas** aumentó 1,2 por ciento en diciembre, quinto mes de crecimiento consecutivo. Este aumento mensual se explica por la expansión de los créditos de consumo e hipotecarios en 1,6 y 0,7 por ciento, respectivamente.

# Crecimiento del crédito a personas

El crecimiento interanual de los créditos a las personas se aceleró de 4,1 por ciento en noviembre a 5,3 por ciento en diciembre. Asimismo, la tasa de crecimiento interanual del crédito de consumo fue 3,6 por ciento versus el 1,7 por ciento del mes previo, y del crédito hipotecario fue 7,6 por ciento, igual al del mes anterior.