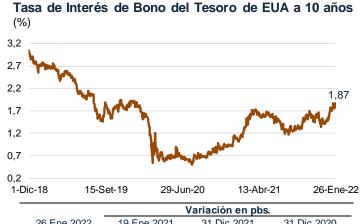

# Rendimiento de los US Treasuries se redujo a 1,87 por ciento

En el período analizado, el rendimiento del **bono** del **Tesoro** norteamericano se ubicó en 1,87 por ciento, en un contexto de elevada aversión al riesgo global en medio de tensiones geopolíticas entre Rusia y Ucrania, compensada por las expectativas de que la Reserva Federal sea más agresiva en su retiro de los estímulos monetarios.