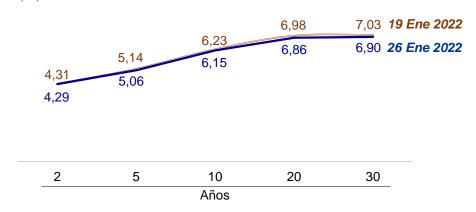

## **BONOS DEL TESORO PÚBLICO**

Para plazos desde 2 años, los mercados toman como referencia a los rendimientos de los bonos del Tesoro Público. Al 26 de enero de 2022, la curva de rendimiento de los bonos soberanos registró, en comparación con la del 19 de enero, valores menores para todos los plazos.

# Curva de rendimiento de bonos del Tesoro