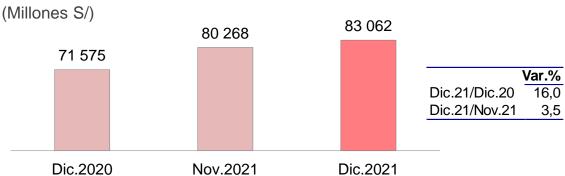

# Liquidez del sector privado

El **circulante** se incrementó en 3,5 por ciento en diciembre, con lo cual la expansión interanual fue de 16,0 por ciento. La demanda por efectivo sigue siendo excepcionalmente alta, dada la coyuntura del Estado de Emergencia y en particular por las medidas de alivio económico a los hogares adoptadas en 2021.