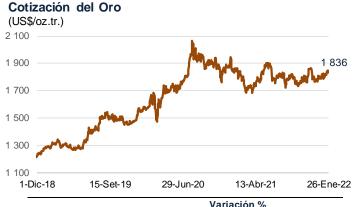

ento.

Entre el 19 y el 26 de enero, el precio del **oro** subió 0,5 por ciento a US\$/oz.tr 1 836.

Este comportamiento fue consistente con la mayor aversión al riesgo global, y al fortalecimiento del dólar en los mercados internacionales.

|                       |             | Variación % |             |
|-----------------------|-------------|-------------|-------------|
| 26 Ene.2022           | 19 Ene.2021 | 31 Dic.2021 | 31 Dic.2020 |
| US\$ 1 836,0 / oz tr. | 0,5         | 0,9         | -2,9        |