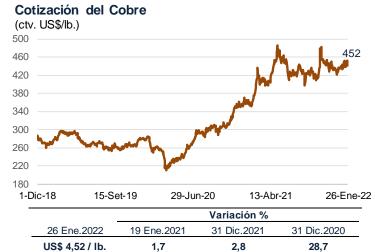

## Se incrementa el precio de los metales en los mercados internacionales

Entre el 19 y el 26 de enero, la cotización del **cobre** subió 1,7 por ciento a US\$/lb. 4,52.

El mayor precio estuvo asociado a una disminución de los inventarios en la Bolsa de Metales de Londres.