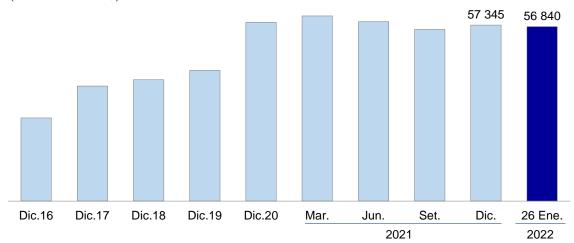

#### RESERVAS INTERNACIONALES EN US\$ 78 750 MILLONES AL 26 DE ENERO

Al 26 de enero de 2022, el nivel de **Reservas Internacionales Netas** totalizó US\$ 78 750 millones, mayor en US\$ 255 millones al del cierre de diciembre de 2021. Las reservas internacionales están constituidas por activos internacionales líquidos y su nivel actual es equivalente a 35 por ciento del PBI.

#### **Reservas Internacionales Netas**

La **Posición de Cambio** al 26 de enero fue de US\$ 56 840 millones, monto menor en US\$ 505 millones al registrado a fines de diciembre de 2021.