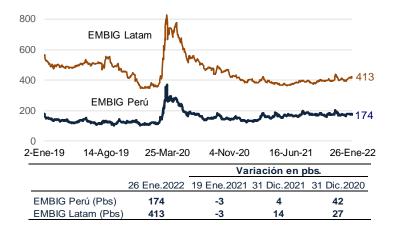

# Riesgo país se redujo a 174 puntos básicos

Entre el 19 y el 26 de enero, el **EMBIG Perú** se redujo 3 pbs a en 174 pbs y el **EMBIG Latinoamérica** disminuyó 3 pbs a 413 pbs apoyado por un incremento en la mayoría de los precios de los *commodities* de exportación.

El rendimiento de los **bonos soberanos peruanos a 10 años** se mantiene como uno de los más bajos de la región.