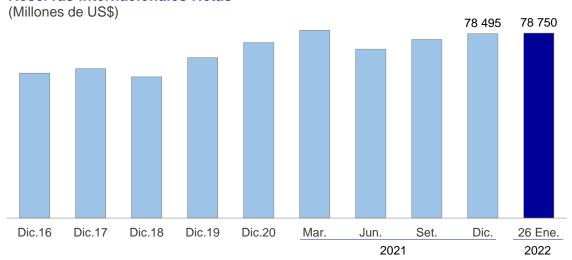

#### RESERVAS INTERNACIONALES EN US\$ 78 750 MILLONES AL 26 DE ENERO

Al 26 de enero de 2022, el nivel de **Reservas Internacionales Netas** totalizó US\$ 78 750 millones, mayor en US\$ 255 millones al del cierre de diciembre de 2021. Las reservas internacionales están constituidas por activos internacionales líquidos y su nivel actual es equivalente a 35 por ciento del PBI.

#### **Reservas Internacionales Netas**

La **Posición de Cambio** al 26 de enero fue de US\$ 56 840 millones, monto menor en US\$ 505 millones al registrado a fines de diciembre de 2021.