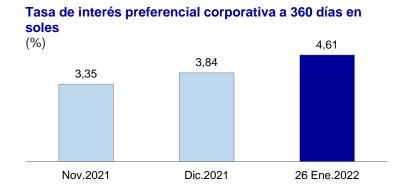

Para el mismo día, la tasa de interés **preferencial corporativa para préstamos a 360 días** en soles fue 4,61 por ciento anual y la de dólares se ubicó en 1,80 por ciento anual.