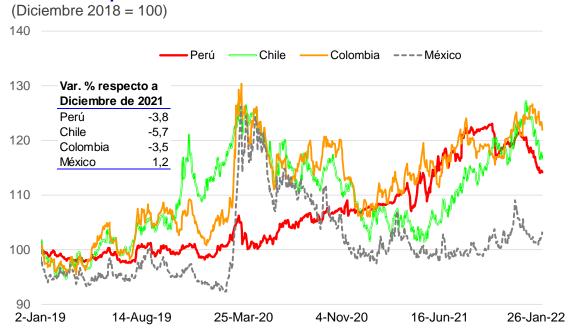

El rendimiento de los **bonos soberanos peruanos a 10 años** se mantiene como uno de los más bajos de la región.

#### Rendimiento bonos soberanos 10 años (%) 11,0 Perú Chile Colombia ---- México 9,0 5,0 3.0 2/Ene/19 14/Ago/19 25/Mar/20 4/Nov/20 16/Jun/21 26/Ene/22 Variación en pbs

#### 26 Ene.2022 19 ene.2022 31 Dic.2021 31 Dic.2020 Perú 6,1 18 257 -9 Chile 6,1 -8 40 341 8,9 Colombia -25 61 349 México 7.6 8 211