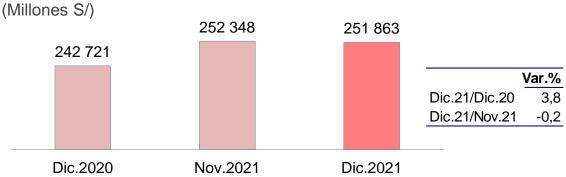

#### Dolarización del crédito total y a personas naturales

La **liquidez del sector privado** –que incluye circulante más depósitos– aumentó 1,5 por ciento en diciembre de 2021 respecto al mes anterior, aunque su tasa de crecimiento interanual pasó de 1,5 por ciento en noviembre a -0,2 por ciento en diciembre, con una disminución de la liquidez en soles en -0,9 por ciento interanual y un incremento en dólares de 1,6 por ciento interanual.

# Liquidez del sector privado

El **circulante** se incrementó en 3,5 por ciento en diciembre, con lo cual la expansión interanual fue de 16,0 por ciento. La demanda por efectivo sigue siendo excepcionalmente alta, dada la coyuntura del Estado de Emergencia y en particular por las medidas de alivio económico a los hogares adoptadas en 2021.

## Circulante

En diciembre, los **depósitos del sector privado** crecieron 1,3 por ciento respecto al mes previo, siendo su tasa de crecimiento interanual -3,5 por ciento. En términos interanuales, se tuvo un mayor dinamismo en la modalidad de depósitos de ahorro (11,0 por ciento); mientras que los depósitos a la vista y a plazo disminuyeron 7,4 por ciento y 10,0 por ciento, respectivamente. Por su parte, los depósitos CTS cayeron 46,6 por ciento debido a la aprobación de la ley de retiro del 100% de la CTS que se dio en mayo de 2021.