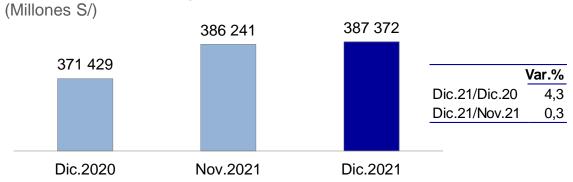

### CRÉDITO AL SECTOR PRIVADO SE ACELERÓ 4,3 POR CIENTO INTERANUAL EN DICIEMBRE DE 2021

El **crédito al sector privado** –que incluye préstamos otorgados por bancos, financieras, cajas municipales y rurales y cooperativas— se incrementó en 0,3 por ciento en diciembre de 2021 respecto al mes anterior, con un mayor crecimiento del crédito otorgado a las personas. Con ello, la tasa de crecimiento interanual se aceleró por cuarto mes consecutivo al pasar de 3,5 por ciento en noviembre a 4,3 por ciento en diciembre.

# Crédito total al sector privado

Por monedas, el crédito en **soles** registró una caída mensual de 0,1 por ciento en diciembre; no obstante, la tasa interanual se aceleró de 4,7 por ciento a 5,0 por ciento entre noviembre y diciembre, explicado por el mayor crecimiento de los créditos a las personas. En **dólares**, el crédito tuvo una tasa de crecimiento mensual de 1,9 por ciento y su variación interanual pasó de -1,3 por ciento en noviembre a 1,4 por ciento en diciembre.