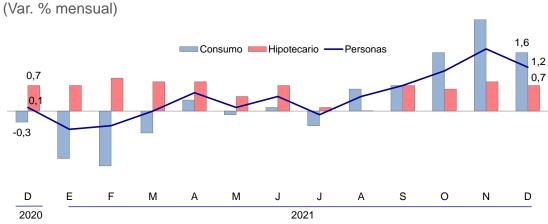

# Crédito al sector privado en soles

Por segmentos, el crédito a **personas** aumentó 1,2 por ciento en diciembre, quinto mes de crecimiento consecutivo. Este aumento mensual se explica por la expansión de los créditos de consumo e hipotecarios en 1,6 y 0,7 por ciento, respectivamente.

# Crecimiento del crédito a personas

El crecimiento interanual de los créditos a las personas se aceleró de 4,1 por ciento en noviembre a 5,3 por ciento en diciembre. Asimismo, la tasa de crecimiento interanual del crédito de consumo fue 3,6 por ciento versus el 1,7 por ciento del mes previo, y del crédito hipotecario fue 7,6 por ciento, igual al del mes anterior.