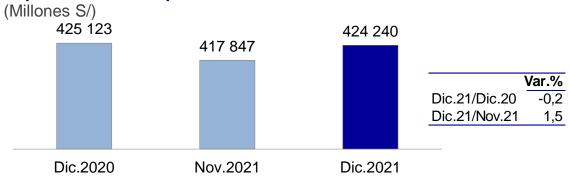

### CRÉDITO AL SECTOR PRIVADO SE ACELERÓ 4,3 POR CIENTO INTERANUAL EN DICIEMBRE DE 2021

El **crédito al sector privado** –que incluye préstamos otorgados por bancos, financieras, cajas municipales y rurales y cooperativas— se incrementó en 0,3 por ciento en diciembre de 2021 respecto al mes anterior, con un mayor crecimiento del crédito otorgado a las personas. Con ello, la tasa de crecimiento interanual se aceleró por cuarto mes consecutivo al pasar de 3,5 por ciento en noviembre a 4,3 por ciento en diciembre.

# Crédito total al sector privado

Por monedas, el crédito en **soles** registró una caída mensual de 0,1 por ciento en diciembre; no obstante, la tasa interanual se aceleró de 4,7 por ciento a 5,0 por ciento entre noviembre y diciembre, explicado por el mayor crecimiento de los créditos a las personas. En **dólares**, el crédito tuvo una tasa de crecimiento mensual de 1,9 por ciento y su variación interanual pasó de -1,3 por ciento en noviembre a 1,4 por ciento en diciembre.