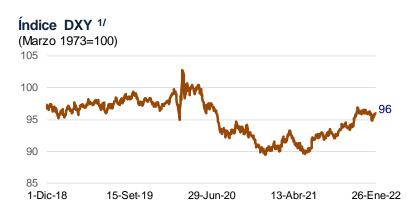

### Dólar se aprecia en los mercados internacionales

Entre el 19 y el 26 de enero, el índice del valor del **dólar** norteamericano se incrementó 0,5 por ciento respecto a una canasta de principales monedas, ante la expectativa de un ajuste más rápido por parte de la Reserva Federal y ante la alta aversión global al riesgo a raíz de las tensiones geopolíticas.

1/ Índice del valor del dólar norteamericano con relación a una canasta de principales monedas (euro, yen, libra, dólar canadiense, franco suizo y corona sueca).

|             |             | Variación % |             |
|-------------|-------------|-------------|-------------|
| 26 Ene.2022 | 19 Ene.2021 | 31 Dic.2021 | 31 Dic.2020 |
| 96,0        | 0,5         | 0,0         | 6,7         |