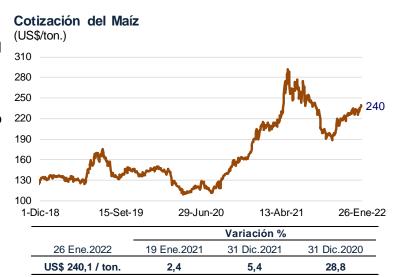

En el mismo período, el precio del **maíz** subió 2,4 por ciento a US\$/ton. 240,1.

El aumento en el precio se explicó por informes de mayor demanda del grano estadounidense y la previsión de un clima muy caluroso en Brasil que se sumaría a la insuficiencia de lluvias en el sur de dicho país.