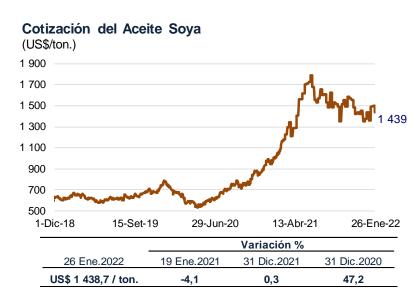

#### Disminuye el precio de la soya en los mercados internacionales

Del 19 al 26 de enero, el precio del aceite de soya bajó 4,1 por ciento a US\$/ton. 1 438,7. El precio fue afectado por reportes indicando que las refinerías de Estados Unidos producirían menos de la mitad de la meta proyectada de biocombustibles por el gobierno para el 2025.