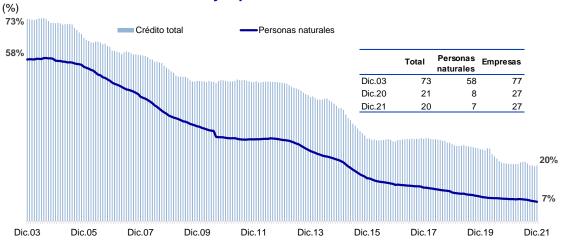

El coeficiente de **dolarización del crédito** al sector privado disminuyó de 21 por ciento en diciembre de 2020 a 20 por ciento en diciembre de 2021. Se observó una reducción de la dolarización del crédito a personas, la cual pasó de 8 por ciento a 7 por ciento entre ambos periodos. Asimismo, la dolarización del crédito a empresas se mantuvo en 27 por ciento.