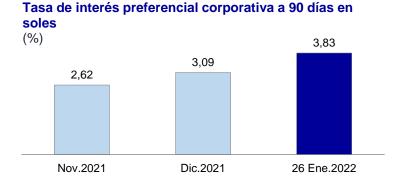

Para el mismo día, la tasa de interés **preferencial corporativa a 90 días** —la que se cobra a las empresas de menor riesgo— en soles fue 3,83 por ciento anual, y en dólares, 1,05 por ciento anual.

Al 26 de enero de 2022, la tasa de interés **preferencial corporativa para préstamos a 180 días** en soles fue 4,12 por ciento anual y esta tasa en dólares fue 1,31 por ciento anual.