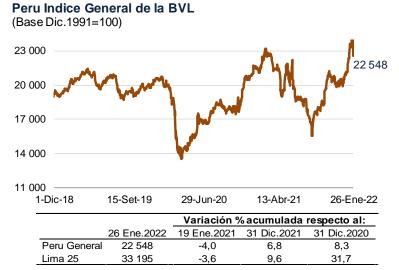

### ÍNDICES DE LA BOLSA DE VALORES DE LIMA

Entre el 19 y el 26 de enero, el **Índice General** de la Bolsa de Valores de Lima (IGBVL-Perú General) se redujo 4 por ciento y el **Índice Selectivo** (ISBVL-Lima 25) bajó 3,6 por ciento, asociados a la caída en los sectores construcción e industrial.