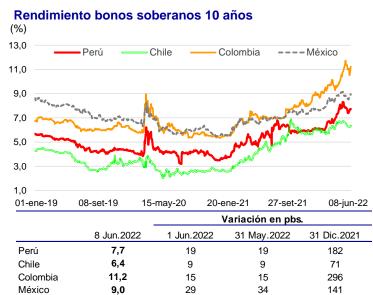

principales monedas (euro, yen, libra, dólar canadiense, franco suizo y corona sueca).

|             | Variación % |              |              |  |  |  |  |  |
|-------------|-------------|--------------|--------------|--|--|--|--|--|
| 8 Jun. 2022 | 1 Jun. 2022 | 31 May. 2022 | 31 Dic. 2021 |  |  |  |  |  |
| 102,5       | 0,0         | 0,8          | 6,8          |  |  |  |  |  |

# Riesgo país en 197 puntos básicos

Entre el 1 y el 8 de junio, el **EMBIG Perú** subió 5 pbs a 197 pbs y el **EMBIG Latinoamérica** aumentó 7 pbs a 441 pbs, por la revisión a la baja en la proyección del crecimiento económico global.

La tasa de interés de los **bonos soberanos peruanos a 10 años** se incrementó en 19 pbs entre el 1 y el 8 de junio y se mantiene como uno de los más bajos de la región.





# Rendimiento de los US Treasuries en 3,02 por ciento

En el período de análisis, el rendimiento del **bono** del **Tesoro** norteamericano aumentó 11 pbs a 3,02 por ciento, por datos del mercado laboral de Estados Unidos que reforzarían expectativas de un ajuste agresivo en las tasas de la Fed.



# ÍNDICES DE LA BOLSA DE VALORES DE LIMA

Del 1 al 8 de junio, el **Índice General** de la Bolsa de Valores de
Lima (IGBVL-Perú General) bajó
0,4 por ciento y el **Índice Selectivo** (ISBVL-Lima 25) subió
0,8 por ciento, en un contexto de
evolución mixta de los metales
básicos.



#### BANCO CENTRAL DE RESERVA DEL PERÚ

#### RESUMEN DE OPERACIONES MONETARIAS Y CAMBIARIAS

| (Milones