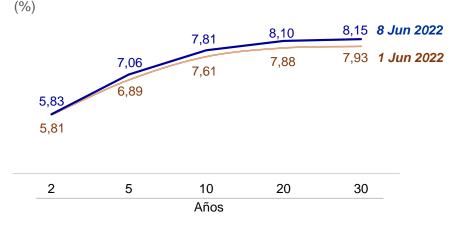

#### **OPERACIONES DEL BCRP**

Las **operaciones monetarias** del BCRP del 2 al 8 de junio fueron las siguientes:

- Operaciones de inyección de liquidez:
  - Repos de valores: Al 8 de junio, el saldo fue de S/ 9 462 millones, con una tasa de interés promedio de 4,13 por ciento. El saldo al 1 de junio fue de S/ 13 662 millones, con una tasa de interés promedio de 4,48 por ciento. Las repos de valores de este periodo correspondieron a subastas a 1 día por S/ 1 500 millones (2 de junio) y por S/ 300 millones (3 de junio); a 1 semana por S/ 300 millones (3 de junio); a 1 mes por S/ 200 millones (6 de junio), por S/ 200 millones (7 de junio) y por S/ 500 millones (8 de junio), que se colocaron a una tasa de interés promedio de 5,49 por ciento.
  - Repos de monedas: Al 8 de junio, el saldo de Repos de monedas regular fue de S/ 2 577 millones, con una tasa de interés promedio de 4,00 por ciento. El saldo al 1 de junio fue de S/ 2 377 millones, con una tasa de interés promedio de 3,85 por ciento. Las repos de monedas de este periodo correspondieron a subastas a 1 mes por S/ 300 millones (2 de junio) y por S/ 200 millones (8 de junio), y a 1 semana por S/ 500 millones (2 de junio), que se colocaron a una tasa de interés promedio de 6,42 por ciento.
  - Repos de cartera: Al 8 de junio, el saldo fue de S/ 6 386 millones, con una tasa de interés promedio de 1,27 por ciento. El saldo al 1 de junio fue de S/ 6 400 millones con una tasa de interés similar, correspondiendo dichas operaciones a las modalidades de reprogramación y de expansión de créditos en soles de largo plazo del sistema financiero.
  - Repos con garantía del Gobierno (incluye reprogramaciones): Al 8 de junio, el saldo fue de S/ 30 454 millones, y al 1 de junio fue de S/ 30 793 millones. En ambos casos, dichos saldos bajo el Programa de Préstamos garantizados por el gobierno, se destinaron a créditos a una tasa de interés promedio de 1,4 por ciento.
  - Subastas de Depósitos del Tesoro Público: Al 8 de junio, el saldo fue de S/ 6 474 millones, con una tasa de interés promedio de 5,55 por ciento. El saldo al 1 de junio fue de S/ 6 374 millones, con una tasa de interés promedio de 5,22 por ciento. Las subastas de depósitos correspondieron al plazo de 6 meses por S/ 600 millones, que se adjudicaron a una tasa de interés promedio de 6,64 por ciento.
- Operaciones de esterilización de liquidez:
  - CD BCRP: El saldo al 8 de junio fue de S/ 6 640 millones, con una tasa de interés promedio de 4,59 por ciento. El saldo al 1 de junio fue el mismo.