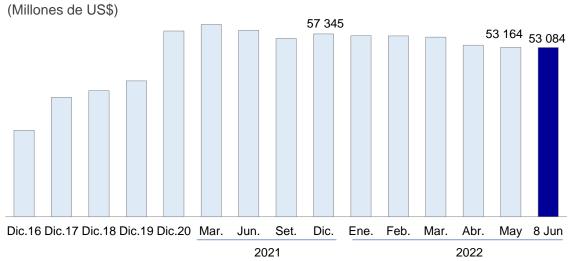

fueron mayores, en comparación con las del 1 de junio, para todos los plazos.

# Curva de rendimiento de bonos del Tesoro



### **RESERVAS INTERNACIONALES**

Al 8 de junio de 2022, el nivel de **Reservas Internacionales Netas** totalizó US\$ 76 172 millones, menor en US\$ 2 323 millones al del cierre de 2021. Las reservas internacionales están constituidas por activos internacionales líquidos y su nivel actual es equivalente a 33 por ciento del PBI.





La **Posición de Cambio** al 8 de junio fue de US\$ 53 084 millones, monto menor en US\$ 4 260 millones al registrado al cierre de diciembre de 2021, debido principalmente a la venta neta de moneda extranjera al sector público (US\$ 2 557 millones), en particular para constituir el fondo de estabilización fiscal (US\$ 1 493 millones).





# **MERCADOS INTERNACIONALES**

# Suben los precios del cobre y oro en los mercados internacionales

Del 1 al 8 de junio, el precio del **cobre** subió 2,5 por ciento a US\$/lb. 4,40.

El mayor precio fue explicado por la caída de los inventarios en la Bolsa de Metales de Londres y por el anuncio del gobierno chileno de una reducción de sus exportaciones de cobre en mayo.

La cotización del **oro** aumentó 0,4 por ciento a US\$/oz.tr 1 853,0 en la semana de análisis.

El precio fue impulsado por una mayor demanda como activo de refugio ante los temores sobre la inflación global.

# Cotización del Cobre



# Cotización del Oro



El precio del **zinc** bajó 1,9 por ciento a US\$/lb. 1,73 entre el 1 y el 8 de junio.

En este resultado influyó el aumento de las existencias en la Bolsa de Me