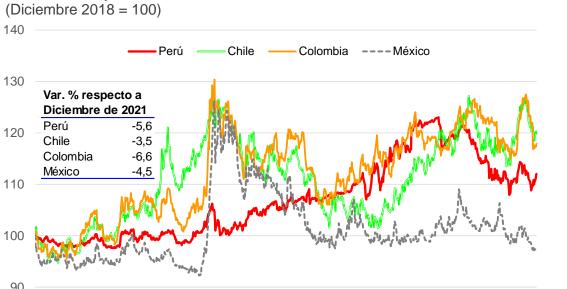

# TASA DE INTERÉS INTERBANCARIA EN SOLES

Al 8 de junio de 2022, la tasa de interés **interbancaria** en soles fue 5,00 por ciento anual, mientras que en dólares fue 1,00 por ciento anual.

Para el mismo día, la tasa de interés **preferencial corporativa a 90 días** —la que se cobra a las empresas de menor riesgo— en soles fue 6,47 por ciento anual, y en dólares, 2,14 por ciento anual.