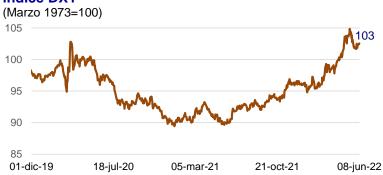

subió 2,6 por ciento a US\$/ton. 1 887,2 entre el 1 y el 8 de junio.

El alza del precio reflejó la subida del precio del petróleo, aunque parcialmente atenuado por el ingreso estacional de la cosecha de Brasil.

#### Cotización del Maíz



1,6

31,6

5,2

## Cotización del Aceite Soya

US\$ 299,8 / ton.



# Dólar se mantiene en los mercados internacionales

En el periodo de análisis, el índice del valor del **dólar** tuvo una variación nula respecto a una canasta de principales monedas, a la espera de la publicación de datos de inflación en Estados Unidos y en medio de expectativas de mercado de un aumento en la tasa de interés de la Reserva Federal

Destaca la depreciación frente al euro (0,6%) y la libra (0,4%) y la apreciación de 3,2 por ciento con relación al yen.

# Índice DXY 1/



1/ Índice del valor del dólar norteamericano con relación a una canasta de principales monedas (euro, yen, libra, dólar canadiense, franco suizo y corona sueca).

|             | Variación % |              |              |  |  |  |  |  |
|-------------|-------------|--------------|--------------|--|--|--|--|--|
| 8 Jun. 2022 | 1 Jun. 2022 | 31 May. 2022 | 31 Dic. 2021 |  |  |  |  |  |
| 102,5       | 0,0         | 0,8          | 6,8          |  |  |  |  |  |

# Riesgo país en 197 puntos básicos

Entre el 1 y el 8 de junio, el **EMBIG Perú** subió 5 pbs a 197 pbs y el **EMBIG Latinoamérica** aumentó 7 pbs a 441 pbs, por la revisión a la baja en la proyección del crecimiento económico global.

La tasa de interés de los **bonos soberanos peruanos a 10 años** se incrementó en 19 pbs entre el