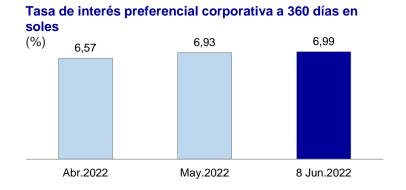

resultado primario de empresas estatales.

# TASA DE INTERÉS INTERBANCARIA EN SOLES

Al 8 de junio de 2022, la tasa de interés **interbancaria** en soles fue 5,00 por ciento anual, mientras que en dólares fue 1,00 por ciento anual.

Para el mismo día, la tasa de interés **preferencial corporativa a 90 días** —la que se cobra a las empresas de menor riesgo— en soles fue 6,47 por ciento anual, y en dólares, 2,14 por ciento anual.



Al 8 de junio de 2022, la tasa de interés **preferencial corporativa para préstamos a 180 días** en soles fue 6,71 por ciento anual y esta tasa en dólares fue 2,70 por ciento anual.



Para el mismo día, la tasa de interés **preferencial corporativa para préstamos a 360 días** en soles fue 6,99 por ciento anual y la de dólares se ubicó en 3,44 por ciento anual.



#### **OPERACIONES DEL BCRP**

Las **operaciones monetarias** del BCRP del 2 al 8 de junio fueron las siguientes:

- Operaciones de inyección de liquidez:
  - Repos de valores: Al 8 de junio, el saldo fue de S/ 9 462 millones, con una tasa de interés promedio de 4,13 por ciento. El saldo al 1 de junio fue de S/ 13 662 millones, con una tasa de interés promedio de 4,48 por ciento. Las repos de valores de este periodo correspondieron a subastas a 1 día por S/ 1 500 millones (2 de junio) y por S/ 300 millones (3 de junio); a 1 semana por S/ 300 millones (3 de junio); a 1 mes por S/ 200 millones (6 de junio), por S/ 200 millones (7 de junio) y por S/ 500 millones (8 de junio), que se colocaron a una tasa de interés promedio de 5,49 por ciento.
  - Repos de monedas: Al 8 de junio, el saldo de