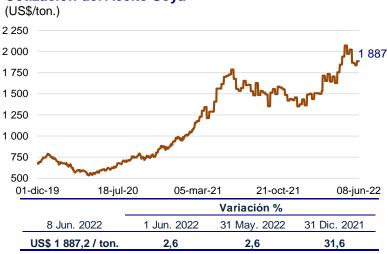

os enfrentamientos en Ucrania, que aleja la posibilidad de acordar la salida de los granos retenidos desde el inicio de la guerra.



En el mismo periodo, el precio del **maíz** se incrementó 5,2 por ciento a US\$/ton. 299,8.

El mayor precio respondió a los pronósticos de clima seco y caluroso en el Medio Oeste de Estados Unidos y al escepticismo de un acuerdo entre Rusia y Ucrania para permitir la salida del grano retenido desde el inicio de la guerra.

El precio del **aceite de soya** subió 2,6 por ciento a US\$/ton. 1 887,2 entre el 1 y el 8 de junio.

El alza del precio reflejó la subida del precio del petróleo, aunque parcialmente atenuado por el ingreso estacional de la cosecha de Brasil.

#### Cotización del Maíz



1,6

31,6

5,2

## Cotización del Aceite Soya

US\$ 299,8 / ton.



# Dólar se mantiene en los mercados internacionales

En el periodo de análisis, el índice del valor del **dólar** tuvo una variación nula respecto a una canasta de principales monedas, a la espera de la publicación de datos de inflación en Estados Unidos y en medio de expectativas de mercado de un aumento en la tasa de interés de la Reserva Federal

Destaca la depreciación frente al euro (0,6%) y la libra (0,4%) y la apreciación de 3,2 por ciento con relación al yen.

# Índice DXY 1/



1/ Índice del valor del dólar norteamericano con relación a una canasta de principales monedas (euro, yen, libra, dólar canadiense, franco suizo y corona sueca).

|             | Variación % |              |              |  |  |  |  |  |
|-------------|-------------|--------------|--------------|--|--|--|