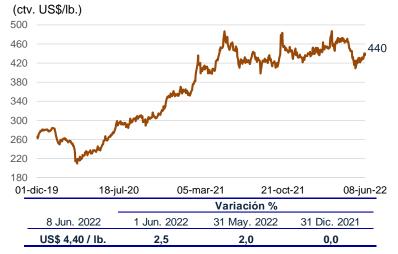

ido principalmente a la venta neta de moneda extranjera al sector público (US\$ 2 557 millones), en particular para constituir el fondo de estabilización fiscal (US\$ 1 493 millones).





# **MERCADOS INTERNACIONALES**

# Suben los precios del cobre y oro en los mercados internacionales

Del 1 al 8 de junio, el precio del **cobre** subió 2,5 por ciento a US\$/lb. 4,40.

El mayor precio fue explicado por la caída de los inventarios en la Bolsa de Metales de Londres y por el anuncio del gobierno chileno de una reducción de sus exportaciones de cobre en mayo.

La cotización del **oro** aumentó 0,4 por ciento a US\$/oz.tr 1 853,0 en la semana de análisis.

El precio fue impulsado por una mayor demanda como activo de refugio ante los temores sobre la inflación global.

# Cotización del Cobre



# Cotización del Oro



El precio del **zinc** bajó 1,9 por ciento a US\$/lb. 1,73 entre el 1 y el 8 de junio.

En este resultado influyó el aumento de las existencias en la Bolsa de Metales de Londres y las preocupaciones del mercado sobre los alcances de las medidas de estímulo en China.



Del 1 al 8 de junio, el precio del **petróleo WTI** subió 5,8 por ciento a US\$/bl 121,9.

El alza del precio reflejó la mayor demanda estacional en Estados Unidos por la temporada de conducción y una posible huelga de los trabajadores petroleros noruegos a mediados de junio.



# Aumentan los precios de los alimentos en los mercados internacionales

Del 1 al 8 de junio, el precio del **trigo** aumentó 2,1 por ciento a US\$/ton. 485,0.

El precio se elevó por el agravamiento de los enfrentamientos e