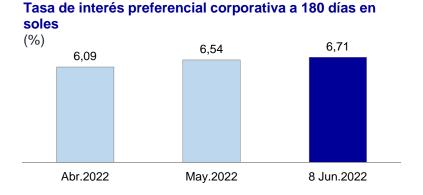

capital y remuneraciones, en tanto que las transferencias corrientes y la formación bruta de capital disminuyeron.

<sup>2/</sup> Incluye ingresos de capital del Gobierno General y resultado primario de empresas estatales.

# TASA DE INTERÉS INTERBANCARIA EN SOLES

Al 8 de junio de 2022, la tasa de interés **interbancaria** en soles fue 5,00 por ciento anual, mientras que en dólares fue 1,00 por ciento anual.

Para el mismo día, la tasa de interés **preferencial corporativa a 90 días** —la que se cobra a las empresas de menor riesgo— en soles fue 6,47 por ciento anual, y en dólares, 2,14 por ciento anual.



Al 8 de junio de 2022, la tasa de interés **preferencial corporativa para préstamos a 180 días** en soles fue 6,71 por ciento anual y esta tasa en dólares fue 2,70 por ciento anual.



Para el mismo día, la tasa de interés **preferencial corporativa para préstamos a 360 días** en soles fue 6,99 por ciento anual y la de dólares se ubicó en 3,44 por ciento anual.



#### **OPERACIONES DEL BCRP**

Las **operaciones monetarias** del BCRP del 2 al 8 de junio fueron las siguientes:

- Operaciones de inyección de liquidez:
  - Repos de valores: Al 8 de junio, el saldo fue de S/ 9 462 millones, con una tasa de interés promedio de 4,13 por ciento. El saldo al 1 de junio fue de S/ 13 662 millones, con una tasa de interés promedio de 4,48 por ciento. Las repos de valores de este periodo correspondieron a subastas a 1 día por S/ 1 500 millones (2 de junio) y por S/ 300 millones (3 de junio); a 1 semana por S/ 300 millones (3 de junio); a 1 mes por S/ 200 millones (6 de junio), por