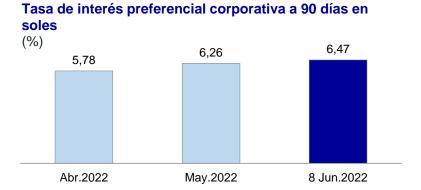

gobierno general aumentaron en 3,8 por ciento respecto a enero-mayo de 2021, en las tres instancias de gobierno, y según rubros, en la adquisición de bienes y servicios, otros gastos de capital y remuneraciones, en tanto que las transferencias corrientes y la formación bruta de capital disminuyeron.

<sup>2/</sup> Incluye ingresos de capital del Gobierno General y resultado primario de empresas estatales.

# TASA DE INTERÉS INTERBANCARIA EN SOLES

Al 8 de junio de 2022, la tasa de interés **interbancaria** en soles fue 5,00 por ciento anual, mientras que en dólares fue 1,00 por ciento anual.

Para el mismo día, la tasa de interés **preferencial corporativa a 90 días** —la que se cobra a las empresas de menor riesgo— en soles fue 6,47 por ciento anual, y en dólares, 2,14 por ciento anual.



Al 8 de junio de 2022, la tasa de interés **preferencial corporativa para préstamos a 180 días** en soles fue 6,71 por ciento anual y esta tasa en dólares fue 2,70 por ciento anual.



Para el mismo día, la tasa de interés **preferencial corporativa para préstamos a 360 días** en soles fue 6,99 por ciento anual y la de dólares se ubicó en 3,44 por ciento anual.



#### **OPERACIONES DEL BCRP**

Las **operaciones monetarias** del BCRP del 2 al 8 de junio fueron las siguientes:

- Operaciones de inyección de liquidez:
  - Repos de valores: Al 8 de junio, el saldo fue de S/ 9 462 millones, con una tasa de interés promedio de 4,13 por ciento. El saldo al 1 de junio fue de S/ 13 662 millones, con una tasa de interés promedio de 4,48 por ciento. Las repos de valores de este periodo correspondi