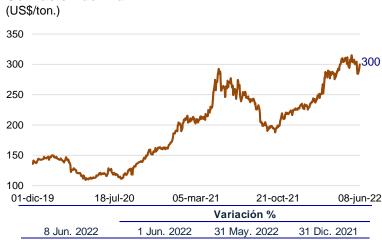

ento a US\$/ton. 485,0.

El precio se elevó por el agravamiento de los enfrentamientos en Ucrania, que aleja la posibilidad de acordar la salida de los granos retenidos desde el inicio de la guerra.



En el mismo periodo, el precio del **maíz** se incrementó 5,2 por ciento a US\$/ton. 299,8.

El mayor precio respondió a los pronósticos de clima seco y caluroso en el Medio Oeste de Estados Unidos y al escepticismo de un acuerdo entre Rusia y Ucrania para permitir la salida del grano retenido desde el inicio de la guerra.

El precio del **aceite de soya** subió 2,6 por ciento a US\$/ton. 1 887,2 entre el 1 y el 8 de junio.

El alza del precio reflejó la subida del precio del petróleo, aunque parcialmente atenuado por el ingreso estacional de la cosecha de Brasil.

#### Cotización del Maíz



1,6

31,6

5,2

## Cotización del Aceite Soya

US\$ 299,8 / ton.



# Dólar se mantiene en los mercados internacionales

En el periodo de análisis, el índice del valor del **dólar** tuvo una variación nula respecto a una canasta de principales monedas, a la espera de la publicación de datos de inflación en Estados Unidos y en medio de expectativas de mercado de un aumento en la tasa de interés de la Reserva Federal

Destaca la depreciación frente al euro (0,6%) y la libra (0,4%) y la apreciación de 3,2 por ciento con relación al yen.

# Índice DXY 1/



1/ Índice del valor del dólar norteamericano con relación a una canasta de principales monedas (euro, yen, libra, dólar canadiense, franco suizo y corona sueca).

|             | Variación % |              |              |  |  |  |  |  |