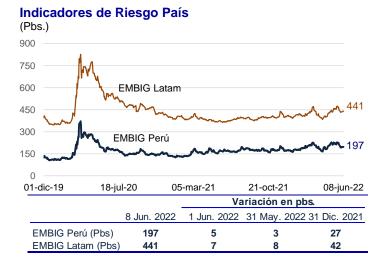

de principales monedas (euro, yen, libra, dólar canadiense, franco suizo y corona sueca).

|             | Variación % |              |              |  |  |  |  |  |
|-------------|-------------|--------------|--------------|--|--|--|--|--|
| 8 Jun. 2022 | 1 Jun. 2022 | 31 May. 2022 | 31 Dic. 2021 |  |  |  |  |  |
| 102,5       | 0,0         | 0,8          | 6,8          |  |  |  |  |  |

# Riesgo país en 197 puntos básicos

Entre el 1 y el 8 de junio, el **EMBIG Perú** subió 5 pbs a 197 pbs y el **EMBIG Latinoamérica** aumentó 7 pbs a 441 pbs, por la revisión a la baja en la proyección del crecimiento económico global.

La tasa de interés de los **bonos soberanos peruanos a 10 años** se incrementó en 19 pbs entre el 1 y el 8 de junio y se mantiene como uno de los más bajos de la región.





# Rendimiento de los US Treasuries en 3,02 por ciento

En el período de análisis, el rendimiento del **bono** del **Tesoro** norteamericano aumentó 11 pbs a 3,02 por ciento, por datos del mercado laboral de Estados Unidos que reforzarían expectativas de un ajuste agresivo en las tasas de la Fed.



# ÍNDICES DE LA BOLSA DE VALORES DE LIMA

Del 1 al 8 de junio, el **Índice General** de la Bolsa de Valores de
Lima (IGBVL-Perú General) bajó
0,4 por ciento y el **Índice Selectivo** (ISBVL-Lima 25) subió
0,8 por ciento, en un contexto de
evolución mixta de los metales
básicos.



#### BANCO CENTRAL DE RESERVA DEL PERÚ

#### RESUMEN DE OPERACIONES MONETARIAS Y CAMBIARIAS

| (Milones