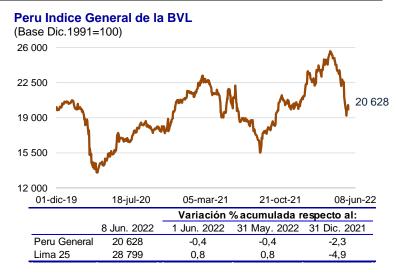

royección del crecimiento económico global.

La tasa de interés de los **bonos soberanos peruanos a 10 años** se incrementó en 19 pbs entre el 1 y el 8 de junio y se mantiene como uno de los más bajos de la región.





# Rendimiento de los US Treasuries en 3,02 por ciento

En el período de análisis, el rendimiento del **bono** del **Tesoro** norteamericano aumentó 11 pbs a 3,02 por ciento, por datos del mercado laboral de Estados Unidos que reforzarían expectativas de un ajuste agresivo en las tasas de la Fed.



# ÍNDICES DE LA BOLSA DE VALORES DE LIMA

Del 1 al 8 de junio, el **Índice General** de la Bolsa de Valores de
Lima (IGBVL-Perú General) bajó
0,4 por ciento y el **Índice Selectivo** (ISBVL-Lima 25) subió
0,8 por ciento, en un contexto de
evolución mixta de los metales
básicos.



#### BANCO CENTRAL DE RESERVA DEL PERÚ

#### RESUMEN DE OPERACIONES MONETARIAS Y CAMBIARIAS

| (Milones                                                                                                                                              | de Soles)                        | 1                      |                            | ı                        | T                          |
|-------------------------------------------------------------------------------------------------------------------------------------------------------|----------------------------------|------------------------|----------------------------|--------------------------|----------------------------|
|