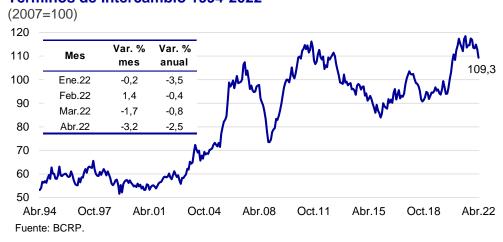

# Nota Semanal

- Inflación Mayo de 2022
- Balanza Comercial Abril de 2022
- Operaciones del sector público no financiero Mayo de 2022
- Cuentas del Banco Central de Reserva del Perú 7 de junio de 2022
- Tasa de interés y tipo de cambio 7 de junio de 2022