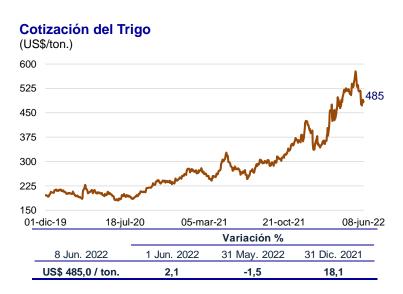

En este resultado influyó el aumento de las existencias en la Bolsa de Metales de Londres y las preocupaciones del mercado sobre los alcances de las medidas de estímulo en China.



Del 1 al 8 de junio, el precio del **petróleo WTI** subió 5,8 por ciento a US\$/bl 121,9.

El alza del precio reflejó la mayor demanda estacional en Estados Unidos por la temporada de conducción y una posible huelga de los trabajadores petroleros noruegos a mediados de junio.



# Aumentan los precios de los alimentos en los mercados internacionales

Del 1 al 8 de junio, el precio del **trigo** aumentó 2,1 por ciento a US\$/ton. 485,0.

El precio se elevó por el agravamiento de los enfrentamientos en Ucrania, que aleja la posibilidad de acordar la salida de los granos retenidos desde el inicio de la guerra.



En el mismo periodo, el precio del **maíz** se incrementó 5,2 por ciento a US\$/ton. 299,8.

El mayor precio respondió a los pronósticos de clima seco y caluroso en el Medio Oeste de Estados Unidos y al escepticismo de un acuerdo entre Rusia y Ucrania para permitir la salida del grano retenido desde el inicio de la guerra.

El precio del **aceite de soya** subió 2,6 por ciento a US\$/ton. 1 887,2 entre el 1 y el 8 de junio.

El alza del precio reflejó la subida del precio del petróleo, aunque parcialmente atenuado por el ingreso estacional de la cosecha de Brasil.

#### Cotización del Maíz



1,6

31,6

5,2

## Cotización del Aceite Soya

US\$ 299,8 / ton.



# Dólar se mantiene en los mercados internacionales

En el periodo de análisis, el índice del valor del **dólar** tuvo una variaci