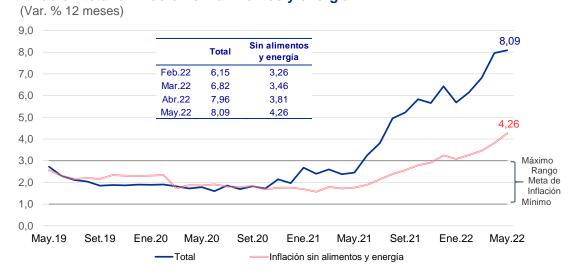

# Nota Semanal

- Inflación Mayo de 2022
- Balanza Comercial Abril de 2022
- Operaciones del sector público no financiero Mayo de 2022
- Cuentas del Banco Central de Reserva del Perú 7 de junio de 2022
- Tasa de interés y tipo de cambio 7 de junio de 2022