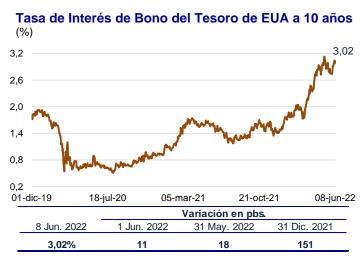

|  |  |  |  |
| 102,5       | 0,0         | 0,8          | 6,8          |  |  |  |  |  |

# Riesgo país en 197 puntos básicos

Entre el 1 y el 8 de junio, el **EMBIG Perú** subió 5 pbs a 197 pbs y el **EMBIG Latinoamérica** aumentó 7 pbs a 441 pbs, por la revisión a la baja en la proyección del crecimiento económico global.

La tasa de interés de los **bonos soberanos peruanos a 10 años** se incrementó en 19 pbs entre el 1 y el 8 de junio y se mantiene como uno de los más bajos de la región.





# Rendimiento de los US Treasuries en 3,02 por ciento

En el período de análisis, el rendimiento del **bono** del **Tesoro** norteamericano aumentó 11 pbs a 3,02 por ciento, por datos del mercado laboral de Estados Unidos que reforzarían expectativas de un ajuste agresivo en las tasas de la Fed.



# ÍNDICES DE LA BOLSA DE VALORES DE LIMA

Del 1 al 8 de junio, el **Índice General** de la Bolsa de Valores de
Lima (IGBVL-Perú General) bajó
0,4 por ciento y el **Índice Selectivo** (ISBVL-Lima 25) subió
0,8 por ciento, en un contexto de
evolución mixta de los metales
básicos.



#### BANCO CENTRAL DE RESERVA DEL PERÚ

#### RESUMEN DE OPERACIONES MONETARIAS Y CAMBIARIAS

| (Milones                                                                                                                                              | de Soles)                        | 1                      |                            | ı                        | T                          |
|---------------------------------------------------------------------------------------------------------------------------