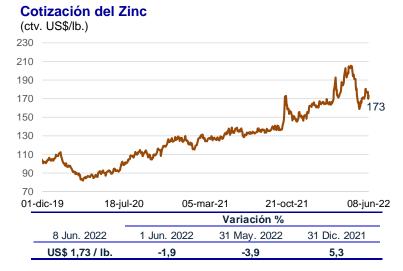

1 al 8 de junio, el precio del **cobre** subió 2,5 por ciento a US\$/lb. 4,40.

El mayor precio fue explicado por la caída de los inventarios en la Bolsa de Metales de Londres y por el anuncio del gobierno chileno de una reducción de sus exportaciones de cobre en mayo.

La cotización del **oro** aumentó 0,4 por ciento a US\$/oz.tr 1 853,0 en la semana de análisis.

El precio fue impulsado por una mayor demanda como activo de refugio ante los temores sobre la inflación global.

# Cotización del Cobre



# Cotización del Oro



El precio del **zinc** bajó 1,9 por ciento a US\$/lb. 1,73 entre el 1 y el 8 de junio.

En este resultado influyó el aumento de las existencias en la Bolsa de Metales de Londres y las preocupaciones del mercado sobre los alcances de las medidas de estímulo en China.



Del 1 al 8 de junio, el precio del **petróleo WTI** subió 5,8 por ciento a US\$/bl 121,9.

El alza del precio reflejó la mayor demanda estacional en Estados Unidos por la temporada de conducción y una posible huelga de los trabajadores petroleros noruegos a mediados de junio.



# Aumentan los precios de los alimentos en los mercados internacionales

Del 1 al 8 de junio, el precio del **trigo** aumentó 2,1 por ciento a US\$/ton. 485,0.

El precio se elevó por el agravamiento de los enfrentamientos en Ucrania, que aleja la posibilidad de acordar la salida de los granos retenidos desde el inicio de la guerra.



En el mismo periodo, el precio del **maíz** se incrementó 5,2 por ciento a US\$/ton. 299,8.

El mayor precio respondió a los pronósticos de clima seco y caluroso en el Medio Oeste