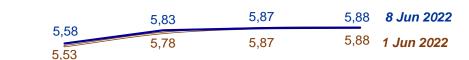

Al 8 de junio de 2022, la tasa de interés **preferencial corporativa para préstamos a 180 días** en soles fue 6,71 por ciento anual y esta tasa en dólares fue 2,70 por ciento anual.

Para el mismo día, la tasa de interés **preferencial corporativa para préstamos a 360 días** en soles fue 6,99 por ciento anual y la de dólares se ubicó en 3,44 por ciento anual.