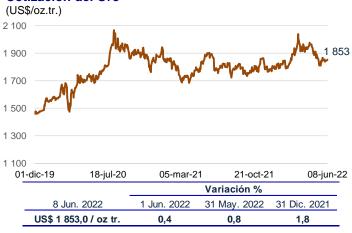

venta neta de moneda extranjera al sector público (US\$ 2 557 millones), en particular para constituir el fondo de estabilización fiscal (US\$ 1 493 millones).





# **MERCADOS INTERNACIONALES**

# Suben los precios del cobre y oro en los mercados internacionales

Del 1 al 8 de junio, el precio del **cobre** subió 2,5 por ciento a US\$/lb. 4,40.

El mayor precio fue explicado por la caída de los inventarios en la Bolsa de Metales de Londres y por el anuncio del gobierno chileno de una reducción de sus exportaciones de cobre en mayo.

La cotización del **oro** aumentó 0,4 por ciento a US\$/oz.tr 1 853,0 en la semana de análisis.

El precio fue impulsado por una mayor demanda como activo de refugio ante los temores sobre la inflación global.

# Cotización del Cobre



# Cotización del Oro



El precio del **zinc** bajó 1,9 por ciento a US\$/lb. 1,73 entre el 1 y el 8 de junio.

En este resultado influyó el aumento de las existencias en la Bolsa de Metales de Londres y las preocupaciones del mercado sobre los alcances de las medidas de estímulo en China.



Del 1 al 8 de junio, el precio del **petróleo WTI** subió 5,8 por ciento a US\$/bl 121,9.

El alza del precio reflejó la mayor demanda estacional en Estados Unidos por la temporada de conducción y una posible huelga de los trabajadores petroleros noruegos a mediados de junio.



# Aumentan los precios de los alimentos en los mercados internacionales

Del 1 al 8 de junio, el precio del **trigo** aumentó 2,1 por ciento a US\$/ton. 485,0.

El precio se elevó por el agravamiento de los enfrentamientos en Ucrania, que aleja la