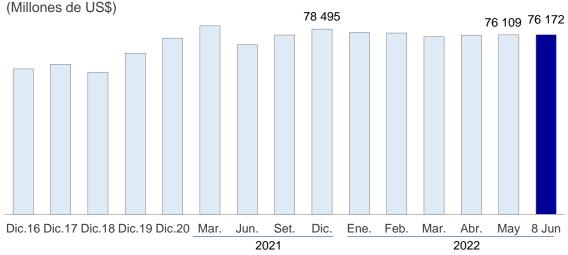

- CDV BCRP: El saldo al 8 de junio fue de S/ 17 135 millones, mientras que el saldo al 1 de junio fue de S/ 18 135 millones. La tasa de interés de estos certificados es flotante y vinculada al Índice Interbancario Overnight (ION). Al 8 de junio, el spread promedio del saldo adjudicado en las subastas de los CDV BCRP asciende a 0,03 por ciento. En el periodo del 2 al 8 de junio se colocaron S/ 500 millones por un plazo de 3 meses con un spread promedio de 0,03 por ciento.
- Depósitos overnight: Al 8 de junio, el saldo de este instrumento fue de S/ 743 millones, con una tasa de interés promedio de 3,25 por ciento. El saldo al 1 de junio fue de S/ 1 047 millones, con una tasa de interés promedio similar.
- Depósitos a plazo: Al 8 de junio, el saldo de depósitos a plazo fue de S/ 1 200 millones, con una tasa de interés promedio de 3,88 por ciento. El saldo al 1 de junio fue de S/ 500 millones, con una tasa de interés promedio de 4,83 por ciento.