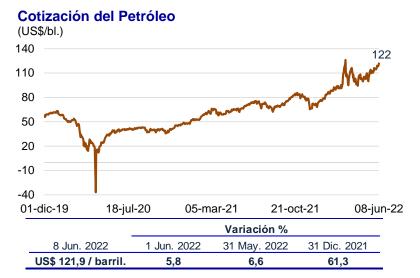

ción del **oro** aumentó 0,4 por ciento a US\$/oz.tr 1 853,0 en la semana de análisis.

El precio fue impulsado por una mayor demanda como activo de refugio ante los temores sobre la inflación global.

# Cotización del Cobre



# Cotización del Oro



El precio del **zinc** bajó 1,9 por ciento a US\$/lb. 1,73 entre el 1 y el 8 de junio.

En este resultado influyó el aumento de las existencias en la Bolsa de Metales de Londres y las preocupaciones del mercado sobre los alcances de las medidas de estímulo en China.



Del 1 al 8 de junio, el precio del **petróleo WTI** subió 5,8 por ciento a US\$/bl 121,9.

El alza del precio reflejó la mayor demanda estacional en Estados Unidos por la temporada de conducción y una posible huelga de los trabajadores petroleros noruegos a mediados de junio.



# Aumentan los precios de los alimentos en los mercados internacionales

Del 1 al 8 de junio, el precio del **trigo** aumentó 2,1 por ciento a US\$/ton. 485,0.

El precio se elevó por el agravamiento de los enfrentamientos en Ucrania, que aleja la posibilidad de acordar la salida de los granos retenidos desde el inicio de la guerra.



En el mismo periodo, el precio del **maíz** se incrementó 5,2 por ciento a US\$/ton. 299,8.

El mayor precio respondió a los pronósticos de clima seco y caluroso en el Medio Oeste de Estados Unidos y al escepticismo de un acuerdo entre Rusia y Ucrania para permitir la salida del grano retenido desde el inicio de la guerra.

El precio del **aceite de soya** subió 2,6 por ciento a US\$/ton. 1 887,2 entre el 1 y el 8 de junio.

El alza del precio reflejó la s