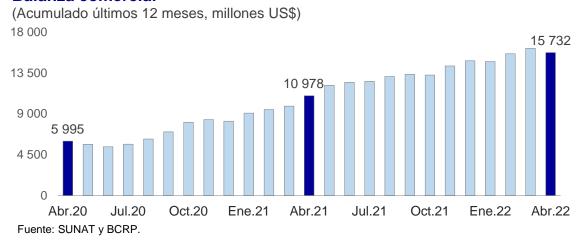

# Nota Semanal

- Inflación Mayo de 2022
- Balanza Comercial Abril de 2022
- Operaciones del sector público no financiero Mayo de 2022
- Cuentas del Banco Central de Reserva del Perú 7 de junio de 2022
- Tasa de interés y tipo de cambio 7 de junio de 2022