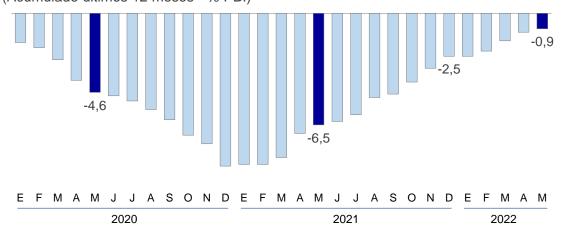

n uno de los niveles históricos más altos.

Términos de Intercambio 1994-2022



# SE REDUCE EL DÉFICIT FISCAL ANUAL A 0,9 POR CIENTO DEL PBI A MAYO

El **déficit fiscal acumulado en los últimos doce meses** continuó disminuyendo y se ubicó en 0,9 por ciento del PBI a mayo de 2022, menor en 1,6 puntos porcentuales respecto al de diciembre de 2021.

La reducción del déficit se explica, principalmente, por el aumento de los ingresos corrientes anualizados del gobierno general en 1,6 puntos porcentuales, debido a la coyuntura favorable de los precios de exportación y la recuperación de la actividad económica. Asimismo, contribuyó la disminución del coeficiente gasto no financiero del gobierno general a PBI en 0,5 puntos porcentuales.

# Resultado económico del sector público no financiero





En **mayo de 2022**, el sector público no financiero registró un superávit de S/ 639 millones, versus el déficit de S/ 818 millones registrado en el mismo mes de 2021, debido principalmente al aumento de los ingresos corrientes, en particular de los ingresos tributarios.

Los **ingresos corrientes del gobierno general** aumentaron en 21,4 por ciento entre mayo de 2021 y 2022. El aumento de los **ingresos tributarios** en 26,7 por ciento se debió, principalmente, a la mayor recaudación del impuesto a la renta, en particular por los pagos de personas jurídicas domiciliadas y de personas naturales, y del IGV. Respecto a los **ingresos no tributarios**, cuyo crecimiento fue de 7,2 por ciento, destacó el mayor nivel de ingresos por regalías y canon petrolero y gasífero.

Los **gastos no finan