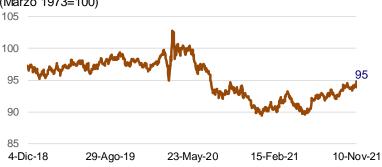

#### Dólar se aprecia en los mercados internacionales

Entre el 3 y el 10 de noviembre, el índice del valor del **dólar** norteamericano subió 1,1 por ciento respecto a una canasta de principales monedas, tras la publicación de los datos de inflación en Estados Unidos (6,2% interanual, el mayor nivel desde noviembre de 1990) lo cual elevó las expectativas de que la Reserva Federal acelere su cambio de postura de política monetaria.

#### Índice DXY 1/ (Marzo 1973=100)

1/ Índice del valor del dólar norteamericano con relación a una canasta de principales monedas (euro, yen, libra, dólar canadiense, franco suizo y corona sueca).

|             |            | Variación % |             |
|-------------|------------|-------------|-------------|
| 10 Nov.2021 | 3 Nov.2021 | 31 Oct.2021 | 31 Dic.2020 |
| 94,9        | 1,1        | 0,8         | 5,5         |