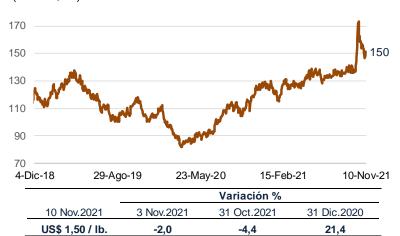

# Cotización del Zinc (ctv. US\$/lb.)

En el mismo período, el precio del 170 **zinc** se redujo 2 por ciento a US\$/lb. 1,50.

El precio fue afectado por la apreciación del dólar respecto a una canasta de principales monedas y por un leve aumento de inventarios en las bolsas.