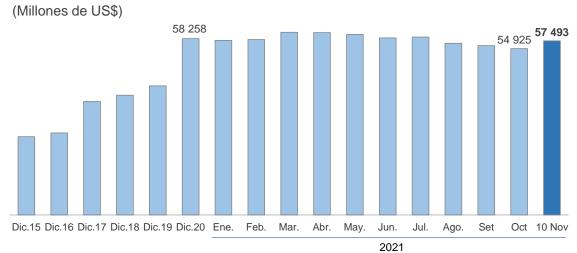

#### **Reservas Internacionales Netas**

La **Posición de Cambio** al 10 de noviembre fue de US\$ 57 493 millones, monto mayor en US\$ 2 568 millones al registrado a fines de octubre.

#### Posición de cambio