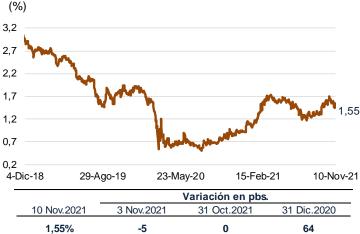

#### Rendimiento de los US Treasuries se redujo a 1,55 por ciento

En el período bajo análisis, el rendimiento del **bono** del **Tesoro** norteamericano se redujo 5 pbs a 1,55 por ciento. La reducción se dio tras la posición de la Reserva Federal de no contemplar un alza de las tasas de interés en el corto plazo, sin embargo, dicha tendencia se revirtió parcialmente luego de conocerse los datos de inflación de Estados Unidos.