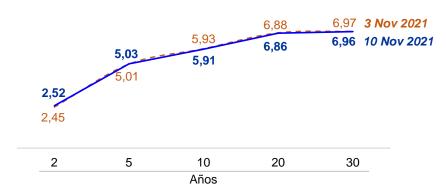

#### CURVAS DE RENDIMIENTO DE CORTO PLAZO

El 10 de noviembre, la curva de rendimiento de CD BCRP registró, en comparación con la del 3 de noviembre, tasas mayores para todos los plazos. Los Certificados de Depósito del BCRP son un instrumento de esterilización monetaria que puede ser negociado en el mercado o usado en repos interbancarios y repos con el BCRP. La forma de esta curva de rendimiento es influenciada por las expectativas de tasas futuras de política monetaria y por las condiciones de liquidez en el mercado.

# Curva de rendimiento de CDBCRP (%)

#### **BONOS DEL TESORO PÚBLICO**

Para plazos desde 2 años, los mercados toman como referencia a los rendimientos de los bonos del Tesoro Público. Al 10 de noviembre de 2021, la curva de rendimiento de los bonos soberanos registró, en comparación con la del 3 de noviembre, valores mayores para los plazos de 2 y 5 años; y menores para los plazos a partir de 10 años.