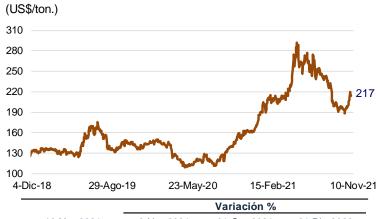

Del 3 al 10 de noviembre, el precio del **maíz** subió 1,4 por ciento a US\$/ton. 217,2.

El precio fue apoyado por el reporte del Departamento de Agricultura de Estados Unidos, que confirmó la mayor demanda del grano ante el crecimiento en la producción de etanol.

#### Cotización del Maíz

|                   | Variación % |             |             |  |  |  |  |  |
|-------------------|-------------|-------------|-------------|--|--|--|--|--|
| 10 Nov.2021       | 3 Nov.2021  | 31 Oct.2021 | 31 Dic.2020 |  |  |  |  |  |
| US\$ 217,2 / ton. | 1,4         | 3,2         | 16,5        |  |  |  |  |  |