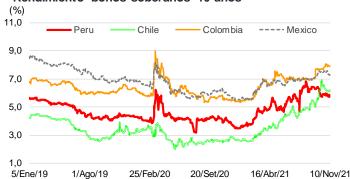

#### Riesgo país se ubicó en 172 puntos básicos

Entre el 3 y el 10 de noviembre, el **EMBIG Perú** bajó 3 pbs a 172 pbs y el **EMBIG Latinoamérica** bajó 7 pbs a 396 pbs debido principalmente a las reducciones observadas en los rendimientos de los bonos soberanos de Brasil y México.

El rendimiento de los **bonos soberanos peruanos a 10 años** se mantiene como uno de los más bajos de la región.

#### Rendimiento bonos soberanos 10 años

|          |             | 1          | Variación en pb | S.          |
|----------|-------------|------------|-----------------|-------------|
|          | 10 Nov.2021 | 3 Nov.2021 | 31 Oct.2021     | 31 Dic.2020 |
| Perú     | 5,9         | -3         | 3               | 235         |
| Chile    | 6,2         | 12         | 1               | 358         |
| Colombia | 7,9         | -8         | -12             | 251         |
| México   | 7,3         | -21        | -16             | 181         |