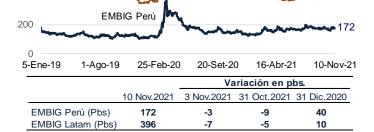

#### Riesgo país se ubicó en 172 puntos básicos

Entre el 3 y el 10 de noviembre, el **EMBIG Perú** bajó 3 pbs a 172 pbs y el **EMBIG Latinoamérica** bajó 7 pbs a 396 pbs debido principalmente a las reducciones observadas en los rendimientos de los bonos soberanos de Brasil y México.

El rendimiento de los **bonos soberanos peruanos a 10 años** se mantiene como uno de los más bajos de la región.

# (Pbs.) 800 EMBIG Latam

Indicadores de Riesgo País

400