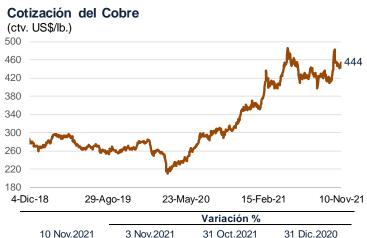

Entre el 3 y el 10 de noviembre, la cotización del cobre bajó 0,3 por ciento a US\$/lb. 4,44.

La disminución en el precio se asoció a la apreciación del dólar y a los temores de menor demanda en China.

| _               |            |             |             |
|-----------------|------------|-------------|-------------|
| 10 Nov.2021     | 3 Nov.2021 | 31 Oct.2021 | 31 Dic.2020 |
| US\$ 4,44 / lb. | -0,3       | -1,6        | 26,5        |