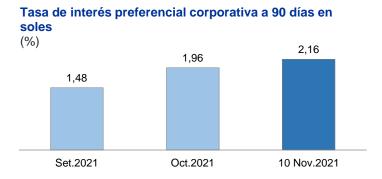

Para el mismo día, la tasa de interés **preferencial corporativa a 90 días** —la que se cobra a las empresas de menor riesgo— en soles fue 2,16 por ciento anual, y en dólares, 1,02 por ciento anual.

Al 10 de noviembre, la tasa de interés **preferencial corporativa para préstamos a 180 días** en soles fue 2,35 por ciento anual y esta tasa en dólares fue 1,22 por ciento anual.