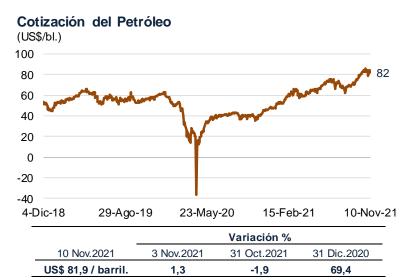

Del 3 al 10 de noviembre, el precio del **petróleo WTI** aumentó 1,3 por ciento a US\$/bl 81,9.

El precio fue favorecido por expectativas de mayor demanda asociada a la aprobación del paquete de estímulo en infraestructura en Estados Unidos.