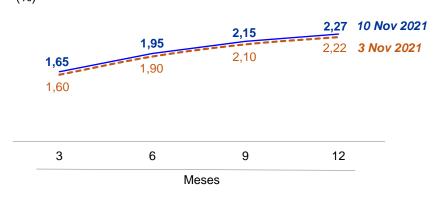

#### **BONOS DEL TESORO PÚBLICO**

Para plazos desde 2 años, los mercados toman como referencia a los rendimientos de los bonos del Tesoro Público. Al 10 de noviembre de 2021, la curva de rendimiento de los bonos soberanos registró, en comparación con la del 3 de noviembre, valores mayores para los plazos de 2 y 5 años; y menores para los plazos a partir de 10 años.