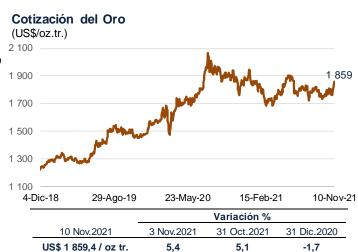

#### Se incrementa el precio del oro en los mercados internacionales

Entre el 3 y el 10 de noviembre, el precio del oro subió 5,4 por ciento a US\$/oz.tr 1 859,4.

El alza en el precio reflejó la disminución de los rendimientos de los bonos del Tesoro de los Estados Unidos en un entorno de temores por la elevada inflación global.