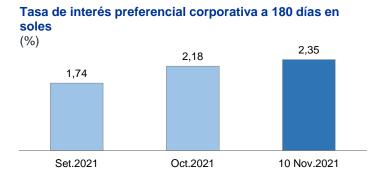

Para el mismo día, la tasa de interés **preferencial corporativa a 90 días** —la que se cobra a las empresas de menor riesgo— en soles fue 2,16 por ciento anual, y en dólares, 1,02 por ciento anual.

Al 10 de noviembre, la tasa de interés **preferencial corporativa para préstamos a 180 días** en soles fue 2,35 por ciento anual y esta tasa en dólares fue 1,22 por ciento anual.