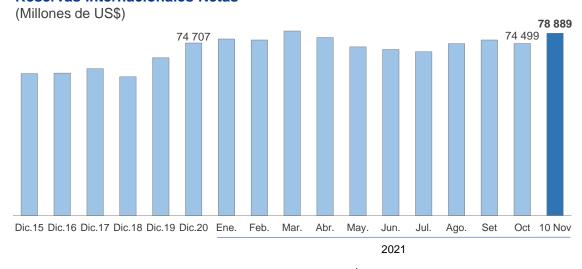

#### RESERVAS INTERNACIONALES EN US\$ 78 889 MILLONES AL 10 DE NOVIEMBRE

Al 10 de noviembre de 2021, el nivel de **Reservas Internacionales Netas** totalizó US\$ 78 889 millones, mayor en US\$ 4 390 millones al del cierre de octubre. Este incremento en las reservas internacionales corresponde principalmente al aumento de depósitos del sector público en moneda extranjera en el BCRP, luego de la emisión de bonos globales por US\$ 4 mil millones. Las reservas internacionales están constituidas por activos internacionales líquidos y su nivel actual es equivalente a 35 por ciento del PBI.