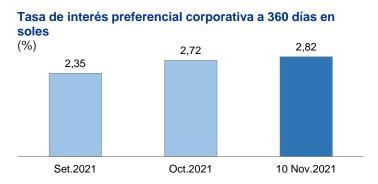

Para el mismo día, la tasa de interés **preferencial corporativa a 90 días** —la que se cobra a las empresas de menor riesgo— en soles fue 2,16 por ciento anual, y en dólares, 1,02 por ciento anual.

Al 10 de noviembre, la tasa de interés **preferencial corporativa para préstamos a 180 días** en soles fue 2,35 por ciento anual y esta tasa en dólares fue 1,22 por ciento anual.

Para el mismo día, la tasa de interés **preferencial corporativa para préstamos a 360 días** en soles fue 2,82 por ciento anual y la de dólares se ubicó en 1,63 por ciento anual.