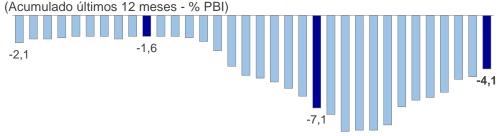

#### DÉFICIT FISCAL DE OCTUBRE DE 2021

El **déficit fiscal acumulado en los últimos 12 meses** disminuyó de 8,9 a 4,1 por ciento del PBI entre diciembre de 2020 y octubre de 2021. Esta reducción de 4,8 puntos porcentuales del producto se debió a los mayores ingresos tributarios del gobierno nacional. Asimismo, contribuyó el aumento de los ingresos no tributarios de este nivel de gobierno y la mejora en el resultado primario de las empresas estatales.

Resultado económico del sector público no financiero

De **enero a octubre de 2021**, se registró un déficit fiscal de S/ 8 908 millones, monto significativamente menor al resultado del mismo período de 2020 (-S/ 37 654 millones), y en contraste con el superávit de S/ 167 millones registrado entre enero y octubre de 2019.