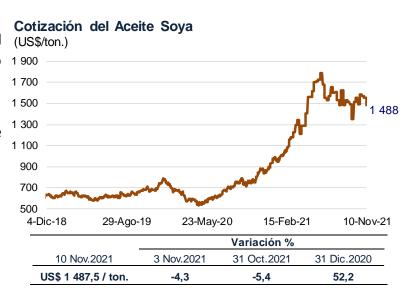

#### Disminuye el precio del aceite de soya en los mercados internacionales

En el mismo período, el precio del (US\$ aceite de soya bajó 4,3 por ciento 1 900 a US\$/ton. 1 487,5.

El precio se ha visto afectado por el incremento en la proyección de inventarios de Estados Unidos e inventarios globales para la temporada 2021/22 reportado por el Departamento de Agricultura de Estados Unidos.