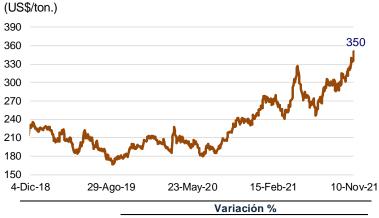

Entre el 3 y el 10 de noviembre, el precio del **trigo** se incrementó 3,8 por ciento a US\$/ton. 350,4.

El aumento en el precio se explicó por el reporte mensual del Departamento de Agricultura de Estados Unidos que confirmó que continúa ajustado el balance de oferta y demanda global con expectativas de reducción de inventarios.

#### Cotización del Trigo

|                   | Variación % |             |             |  |  |  |  |
|-------------------|-------------|-------------|-------------|--|--|--|--|
| 10 Nov.2021       | 3 Nov.2021  | 31 Oct.2021 | 31 Dic.2020 |  |  |  |  |
| US\$ 350,4 / ton. | 3,8         | 8,3         | 36,5        |  |  |  |  |