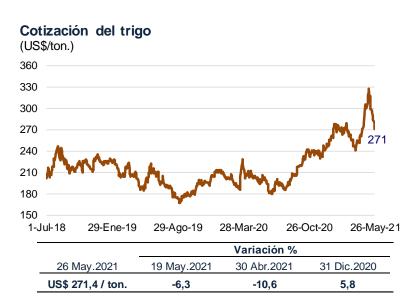

#### Disminuye el precio del trigo y del maíz en los mercados internacionales

Entre el 19 y el 26 de mayo, el precio del **trigo** se redujo 6,3 por ciento a US\$/ton. 271,4. El precio fue afectado por reporte del Departamento de Agricultura de Estados Unidos de mejores condiciones para el trigo de invierno en Estados Unidos asociadas al pronóstico de lluvias en las llanuras centrales y del sur en dicho país, y por buen avance de las siembras en Canadá.