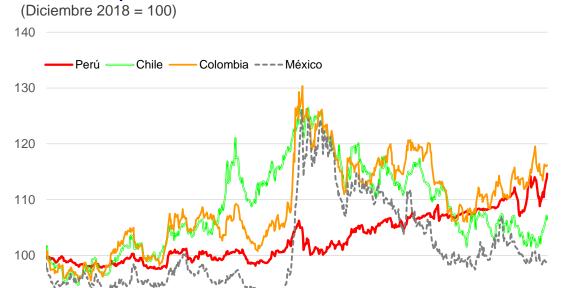

#### Rendimiento bonos soberanos 10 años 11,0 7,0 3,0 1.0 2/Ene/19 26/Jun/19 18/Dic/19 10/Jun/20 2/Dic/20 26/May/21 Variación en pbs 26 May.202 19 May.2021 30 Abr.2021 31 Dic.2020 Perú 5,1 10 158 -30 Chile 4,1 19 40 150 Colombia 7,3 39 196 12 México 6,7 -19 118

El rendimiento de los **bonos soberanos peruanos a 10 años** se mantiene como uno de los más bajos de la región.