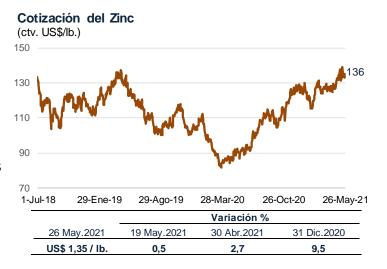

#### Aumenta el precio del oro y del zinc en los mercados internacionales

Entre el 19 y el 26 de mayo, el precio del oro subió 0,6 por ciento a US\$/oz.tr 1 899,8.

Este comportamiento se asoció a la depreciación del dólar y a la preocupación por la inflación en Estados Unidos.

US\$ 1 899,8 / oz tr. 0,6 7,5 0,5

Del 19 y el 26 de mayo, el precio del zinc se incrementó 0,5 por ciento a US\$/lb. 1,35. El alza en el precio reflejó la menor producción de las refinerías chinas por las políticas de recortes de energía.