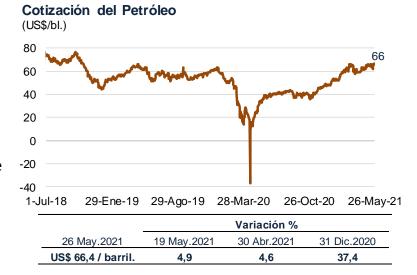

Entre el 19 y el 26 de mayo, el precio del **petróleo WTI** aumentó 4,9 por ciento a US\$/bl 66,4.

El mayor precio se explicó por la caída, mayor a la esperada, de los inventarios de petróleo crudo y de gasolina en Estados Unidos.