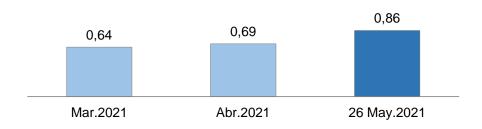

# Tasa de interés preferencial corporativa a 180 días en soles (%)

Para el mismo día, la tasa de interés **preferencial corporativa para préstamos a 360 días** en soles fue 1,10 por ciento anual y la de dólares se ubicó en 1,35 por ciento anual.

# Tasa de interés preferencial corporativa a 360 días en soles

(%)