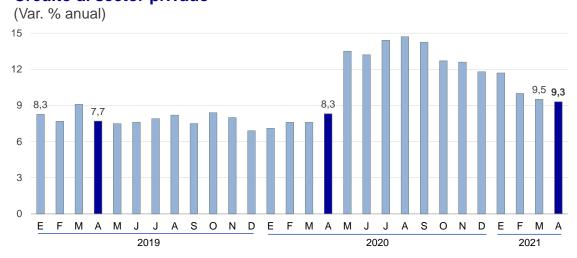

#### CRÉDITO AL SECTOR PRIVADO CRECIÓ 9,3 POR CIENTO ANUAL EN ABRIL

El **crédito al sector privado** –que incluye préstamos otorgados por bancos, financieras, cajas municipales y rurales y cooperativas— tuvo un crecimiento anual de 9,3 por ciento en abril, favorecido principalmente por los préstamos asociados al programa Reactiva Perú. Sin los desembolsos de los créditos asociados a Reactiva Perú, el crédito total al sector privado habría caído 6,8 por ciento anual.

#### Crédito al sector privado

Por monedas, el crédito en **soles** se mantiene creciendo a tasas interanuales de dos dígitos (17,4 por ciento en abril) mientras que los préstamos en **dólares** cayeron 13,6 por ciento en el mismo periodo.