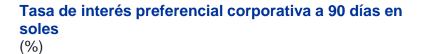

#### TASA DE INTERÉS INTERBANCARIA EN SOLES FUE 0,25 POR CIENTO AL 26 DE MAYO

Al 26 de mayo, la tasa de interés **interbancaria** en soles fue 0,25 por ciento anual, mientras que en dólares fue 0,30 por ciento anual.

Para el mismo día, la tasa de interés **preferencial corporativa a 90 días** —la que se cobra a las empresas de menor riesgo— en soles fue 0,76 por ciento anual, y en dólares, 0,98 por ciento anual.

Al 26 de mayo, la tasa de interés **preferencial corporativa para préstamos a 180 días** en soles fue 0,86 por ciento anual y esta tasa en dólares fue 1,14 por ciento anual.