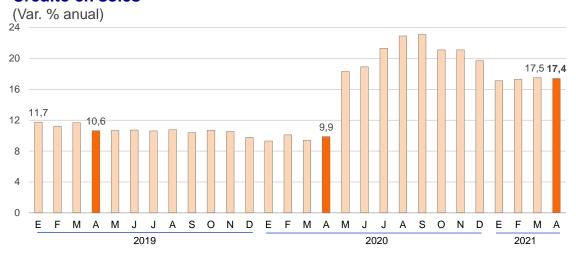

#### Crédito al sector privado

Por monedas, el crédito en **soles** se mantiene creciendo a tasas interanuales de dos dígitos (17,4 por ciento en abril) mientras que los préstamos en **dólares** cayeron 13,6 por ciento en el mismo periodo.

#### Crédito en soles

Por segmentos, el crédito a las **empresas** creció 0,8 por ciento en el mes y 16,7 por ciento interanual en abril mientras el crédito a las **personas naturales** aumentó 0,5 por ciento en el mes y disminuyó 2,6 por ciento en los últimos 12 meses. Cabe destacar el dinamismo del crédito hipotecario con una tasa interanual de 6,0 por ciento en abril (4,8 por ciento en marzo).