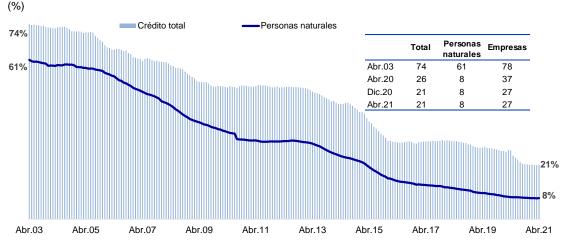

#### Crédito al sector privado

Por monedas, el crédito en **soles** se mantiene creciendo a tasas interanuales de dos dígitos (17,4 por ciento en abril) mientras que los préstamos en **dólares** cayeron 13,6 por ciento en el mismo periodo.

#### Crédito en soles

Por segmentos, el crédito a las **empresas** creció 0,8 por ciento en el mes y 16,7 por ciento interanual en abril mientras el crédito a las **personas naturales** aumentó 0,5 por ciento en el mes y disminuyó 2,6 por ciento en los últimos 12 meses. Cabe destacar el dinamismo del crédito hipotecario con una tasa interanual de 6,0 por ciento en abril (4,8 por ciento en marzo).

#### Crédito a las empresas

Por su parte, el coeficiente de **dolarización del crédito** al sector privado disminuyó en los últimos doce meses de 26 por ciento en abril de 2020 a 21 por ciento en abril de 2021.

Esta disminución es consecuencia, principalmente, de una menor dolarización del crédito a las empresas, la que disminuyó de 37 a 27 por ciento en los últimos doce meses a abril de 2021. Por su parte, la dolarización del crédito a personas se mantuvo en el nivel mínimo de 8 por ciento.

La dolarización de los créditos a las micro y pequeñas empresas (MYPE) es la más baja en el segmento de empresas, alcanzando un 4 por ciento en abril de 2021. La dolarización del crédito a las medianas empresas disminuyó de 39 por ciento en abril de 2020 a 22 por ciento en abril del presente año; y el destinado a las grandes empresas y corporaciones de 49 a 42 por ciento en el mismo periodo.

Por su parte, en los créditos destinados a las personas, la dolarización del segmento de créditos hipotecarios bajó de 13 a 11 por ciento en los últimos doce meses y la del crédito de consumo se mantuvo en 6 por ciento; en tanto que la dolarización del crédito de vehicular aumentó de 14 a 17 por ciento.

# Coeficiente de dolarización del crédito al sector privado

| / | n/ | ١. |
|---|----|----|
| ( | 70 | o) |

|                                 | Abr.20 | Abr.21 |
|---------------------------------|--------|--------|
| 1. Crédito a empresas           | 37     | 27     |
| Corporativo y gran empresa      | 49     | 42     |
| Medianas empresas               | 39     | 22     |
| Pequeña y microempresa          | 5      | 4      |
| 2. Crédito a personas naturales | 8      | 8      |
| Consumo                         | 6      | 6      |
| Vehiculares                     | 14     | 17     |
| Hipotecario Hipotecario         | 13     | 11     |
| 3. Total                        | 26     | 21     |