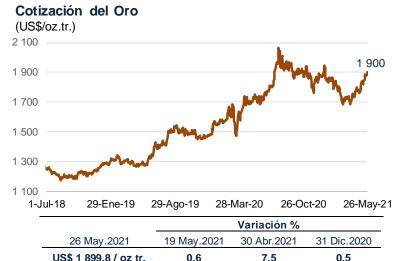

#### Aumenta el precio del oro y del zinc en los mercados internacionales

Entre el 19 y el 26 de mayo, el precio del oro subió 0,6 por ciento a US\$/oz.tr 1 899,8.

Este comportamiento se asoció a la depreciación del dólar y a la preocupación por la inflación en Estados Unidos.