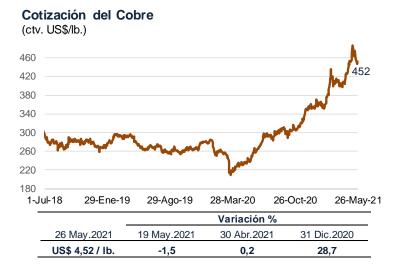

En el mismo período, la cotización del **cobre** se redujo en 1,5 por ciento a US\$/lb. 4,52. La corrección en el precio se sustentó en el aumento de inventarios en la Bolsa de Metales de Londres y en el anuncio del Consejo de Estado de China de investigar los aumentos de precios de los productos básicos.