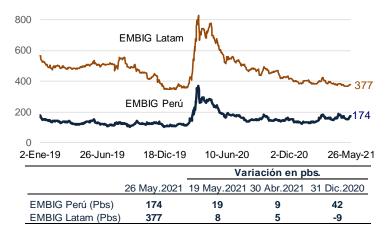

#### Riesgo país se ubicó en 174 puntos básicos

## Indicadores de Riesgo País (Pbs.)

Entre el 19 y el 26 de mayo, el EMBIG Perú se ubicó en 174 pbs y el EMBIG Latinoamérica se incrementó en 8 pbs a 377 pbs, en medio de un entorno de aumento de inflación en Estados Unidos y datos débiles del sector inmobiliario en este país.