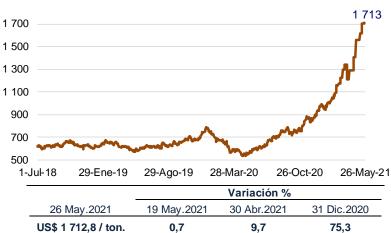

#### Cotización del aceite soya (US\$/ton.)

En el mismo período, el precio del aceite de soya subió 0,7 por ciento a US\$/ton. 1 712,8.

El mayor precio estuvo asociado a la mayor demanda, en particular de China e India, así como por el alza del petróleo y la mayor demanda para la producción de biodiesel.