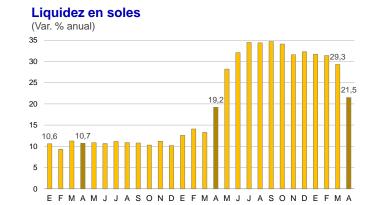

Por monedas, la liquidez en soles creció 21,5 por ciento anual en abril y el componente en dólares aumentó 13,3 por ciento anual en el mes en mención.

Liquidez total del sector privado, por tipo de pasivo

| (Var. | % 12 | meses) |
|-------|------|--------|
|       |      |        |
|       |      |        |

| (1011)0121110000     | Abr.20 | Dic.20 | Mar.21 | Abr.21 |
|----------------------|--------|--------|--------|--------|
| Circulante           | 21,1   | 37,3   | 42,5   | 31,8   |
| Depósitos            | 14,6   | 24,6   | 21,7   | 17,3   |
| Depósitos a la vista | 4,8    | 36,5   | 36,2   | 32,9   |
| Depósitos de ahorro  | 20,3   | 45,8   | 39,5   | 32,2   |
| Depósitos a plazo    | 23,7   | -3,4   | -8,0   | -12,8  |
| Depósitos CTS        | -0,5   | -2,7   | 1,5    | 3,9    |
| Liquidez             | 15,2   | 25,9   | 24,3   | 19,2   |
| a. Moneda nacional   | 19,2   | 32,3   | 29,3   | 21,5   |
| b. Moneda extranjera | 6,5    | 10,8   | 11,9   | 13,3   |