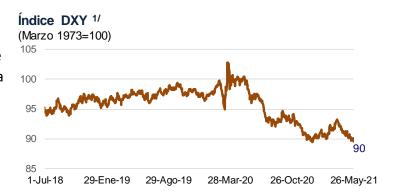

#### Dólar se deprecia en los mercados internacionales

En el mismo período, el índice del valor del dólar norteamericano se depreció 0,2 por ciento respecto a una canasta de principales monedas en un contexto de declaraciones de la Reserva Federal en el sentido de que la inflación en Estados Unidos sería temporal (lo que reduce la expectativa de un cambio en la posición expansiva de la política monetaria).

1/ Índice del valor del dólar norteamericano con relación a una canasta de principales monedas (euro, yen, libra, dólar canadiense, franco suizo y corona sueca).

|             | Variación % |             |             |  |  |  |  |  |
|-------------|-------------|-------------|-------------|--|--|--|--|--|
| 26 May.2021 | 19 May.2021 | 30 Abr.2021 | 31 Dic.2020 |  |  |  |  |  |
| 90,1        | -0,2        | -3,4        | 0,1         |  |  |  |  |  |