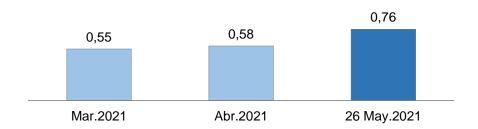

Para el mismo día, la tasa de interés **preferencial corporativa a 90 días** —la que se cobra a las empresas de menor riesgo— en soles fue 0,76 por ciento anual, y en dólares, 0,98 por ciento anual.

Al 26 de mayo, la tasa de interés **preferencial corporativa para préstamos a 180 días** en soles fue 0,86 por ciento anual y esta tasa en dólares fue 1,14 por ciento anual.

# Tasa de interés preferencial corporativa a 180 días en soles (%)

Para el mismo día, la tasa de interés **preferencial corporativa para préstamos a 360 días** en soles fue 1,10 por ciento anual y la de dólares se ubicó en 1,35 por ciento anual.