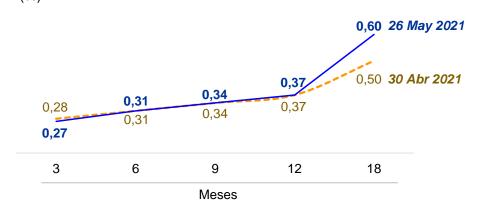

#### CURVAS DE RENDIMIENTO DE CORTO PLAZO

10-Jun-20

2-Dic-20

26-May-21

18-Dic-19

En lo que va de mayo, al día 26, la curva de rendimiento de CD BCRP registró, en comparación con la del cierre de abril, tasas similares para todos los plazos, con excepción de la de 3 meses que fue menor y la de 18 meses que fue mayor. Los Certificados de Depósito del BCRP son un instrumento de esterilización monetaria que puede ser negociado en el mercado o usado en repos interbancarios y repos con el BCRP. La forma de esta curva de rendimiento es influenciada por las expectativas de tasas futuras de política monetaria y por las condiciones de liquidez en el mercado.

# Curva de rendimiento de CDBCRP (%)