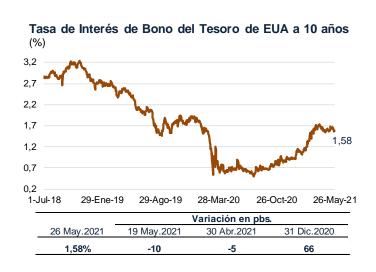

#### Rendimiento de los US Treasuries disminuye a 1,58 por ciento

Del 19 al 26 de mayo, el rendimiento del **bono** del **Tesoro** norteamericano disminuyó 10 pbs a 1,58 por ciento, en un contexto de mayor demanda por estos valores ante un incremento de la inflación en Estados Unidos y datos económicos poco alentadores en el mercado inmobiliario en ese país por la caída de aplicaciones por hipotecas, así como por venta de viviendas nuevas.