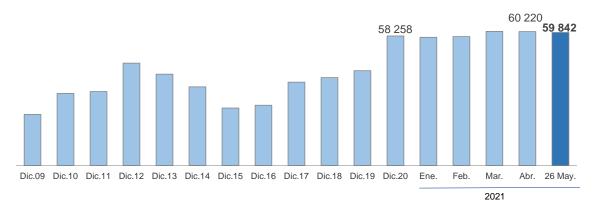

#### **Reservas Internacionales Netas**

(Millones de US\$)

La **Posición de Cambio** al 26 de mayo fue de US\$ 59 842 millones, monto menor en US\$ 378 millones al registrado a fines de abril y superior en US\$ 1 584 millones al registrado a fines de diciembre de 2020.

#### Posición de cambio

(Millones de US\$)