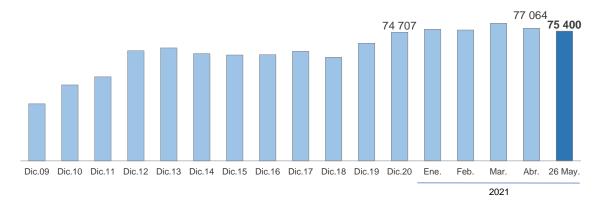

#### RESERVAS INTERNACIONALES EN US\$ 75 400 MILLONES AL 26 DE MAYO

Al 26 de mayo de 2021, el nivel de **Reservas Internacionales Netas (RIN)** totalizó US\$ 75 400 millones, menor en US\$ 1 664 millones al del cierre de abril y superior en US\$ 693 millones al registrado a fines de diciembre de 2020. Las reservas internacionales están constituidas por activos internacionales líquidos y su nivel actual es equivalente a 37 por ciento del PBI.

#### **Reservas Internacionales Netas**

(Millones de US\$)

La **Posición de Cambio** al 26 de mayo fue de US\$ 59 842 millones, monto menor en US\$ 378 millones al registrado a fines de abril y superior en US\$ 1 584 millones al registrado a fines de diciembre de 2020.