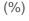

#### **BONOS DEL TESORO PÚBLICO**

Para plazos desde 2 años, los mercados toman como referencia a los rendimientos de los bonos del Tesoro Público. Al 26 de mayo de 2021, la curva de rendimiento de los bonos soberanos registró, en comparación con la de fines de abril, valores mayores para todos los plazos, con excepción del de 10 años.

### Curva de rendimiento de bonos del Tesoro