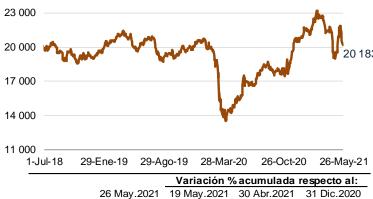

#### ÍNDICES DE LA BOLSA DE VALORES DE LIMA

Entre el 19 y el 26 de mayo, el Índice General de la Bolsa de Valores de Lima (IGBVL-Perú General) se redujo en 4,8 por ciento y el **Índice Selectivo** (ISBVL-Lima 25) lo hizo en 6,9 por ciento por ciento, vinculados a una caída en los sectores industriales, mineros y financieros.

#### Peru Indice General de la BVL

(Base Dic.1991=100)

|              |             | Variación % acumulada respecto al: |             |             |  |  |  |  |  |  |  |
|--------------|-------------|------------------------------------|-------------|-------------|--|--|--|--|--|--|--|
|              | 26 May.2021 | 19 May.2021                        | 30 Abr.2021 | 31 Dic.2020 |  |  |  |  |  |  |  |
| Peru General | 20 183      | -4,8                               | 3,2         | -3,1        |  |  |  |  |  |  |  |
| Lima 25      | 25 742      | -6,9                               | -1,1        | 2,2         |  |  |  |  |  |  |  |