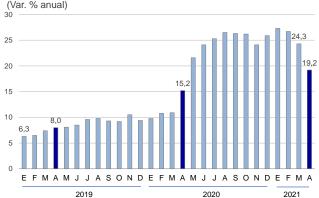

La **liquidez del sector privado**, que incluye circulante más depósitos, creció 19,2 por ciento anual en abril. El **circulante** avanzó 31,8 por ciento en abril, crecimiento que contempla el efecto de la mayor acumulación de billetes y monedas de manera precautoria por parte de la población desde el inicio del Estado de Emergencia ante la pandemia de COVID-19.

### Circulante (Var. % anual) 42.5 40 16 E F M A M J J A S O N D E F M A M J J A S O N D E F M A 2019 2020

En abril, la tasa de crecimiento anual de los depósitos del sector privado fue 17,3 por ciento. Los mayores depósitos se registraron en la modalidad de depósitos a la vista (32,9 por ciento), de ahorro (32,2 por ciento) y CTS (3,9 por ciento). Por otro lado, los depósitos a plazo disminuyeron 12,8 por ciento.

| (Var. | % 12 | meses) |
|-------|------|--------|
|       |      |        |
|       |      |        |

| (1011)0121110000     | Abr.20 | Dic.20 | Mar.21 | Abr.21 |
|----------------------|--------|--------|--------|--------|
| Circulante           | 21,1   | 37,3   | 42,5   | 31,8   |
| Depósitos            | 14,6   | 24,6   | 21,7   | 17,3   |
| Depósitos a la vista | 4,8    | 36,5   | 36,2   | 32,9   |
| Depósitos de ahorro  | 20,3   | 45,8   | 39,5   | 32,2   |
| Depósitos a plazo    | 23,7   | -3,4   | -8,0   | -12,8  |
| Depósitos CTS        | -0,5   | -2,7   | 1,5    | 3,9    |
| Liquidez             | 15,2   | 25,9   | 24,3   | 19,2   |
| a. Moneda nacional   | 19,2   | 32,3   | 29,3   | 21,5   |
| b. Moneda extranjera | 6,5    | 10,8   | 11,9   | 13,3   |