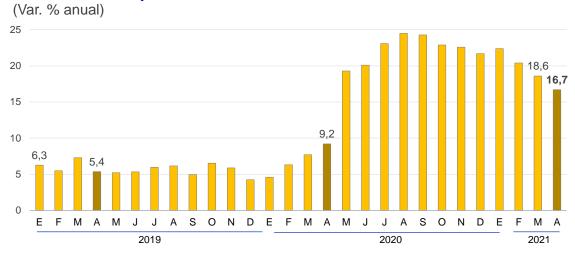

#### Crédito en soles

Por segmentos, el crédito a las **empresas** creció 0,8 por ciento en el mes y 16,7 por ciento interanual en abril mientras el crédito a las **personas naturales** aumentó 0,5 por ciento en el mes y disminuyó 2,6 por ciento en los últimos 12 meses. Cabe destacar el dinamismo del crédito hipotecario con una tasa interanual de 6,0 por ciento en abril (4,8 por ciento en marzo).