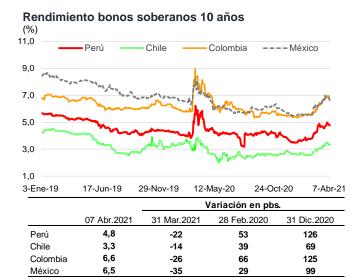

## BONOS DEL TESORO PÚBLICO

Para plazos desde 2 años, los mercados toman como referencia a los rendimientos de los bonos del Tesoro Público. Al 7 de abril de 2021, la curva de rendimiento de los bonos soberanos registró, en comparación con la de fines de marzo, valores menores para todos los plazos, con excepción del de 2 años.

# s los plazos, con excepción del de 2 anos. Curva de rendimiento de bonos del Tesoro

En marzo, el *spread* **EMBIG Perú** bajó 12 pbs, mientras que el *spread* **EMBIG Latinoamérica** bajó 14 pbs.

El rendimiento de los **bonos soberanos peruanos a 10 años** se mantiene como uno de los más bajos de la región.