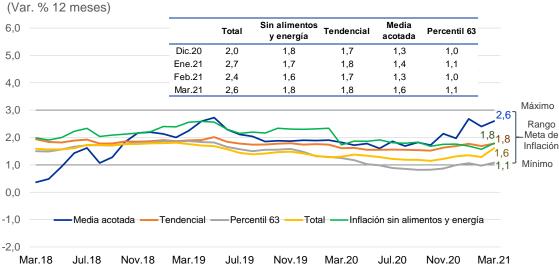

## INFLACIÓN ANUAL DENTRO DEL RANGO META EN MARZO

La tasa de **inflación anual** se ubicó en 2,6 por ciento en marzo. De este modo, la inflación se ha mantenido de manera continua desde junio de 2018 dentro del rango meta del Banco Central (de 1 a 3 por ciento anual).

La inflación sin alimentos y energía últimos doce meses pasó a 1,8 por ciento en marzo, luego de registrar 1,6 por ciento en febrero. El resto de indicadores tendenciales de inflación se mantuvieron en el tramo inferior del rango meta, con tasas entre 1,1 y 1,8 por ciento.