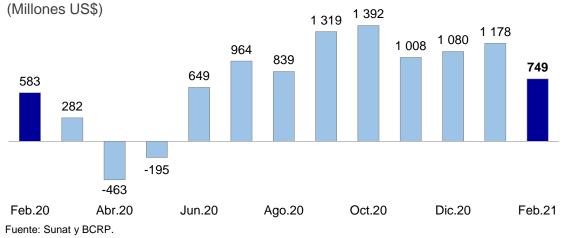

La **balanza comercial** tuvo un superávit de US\$ 749 millones en febrero, superior en US\$ 166 millones al registrado en febrero de 2020; acumulando con ello, un resultado positivo de US\$ 1 927 millones en los dos primeros meses de 2021.

Fuente: Sunat y BCRP.

Las **exportaciones** alcanzaron los US\$ 4 207 millones en febrero y US\$ 8 648 millones en enero-febrero, 17,9 y 15,9 por ciento más frente al mismo periodo del año anterior, respectivamente; por el aumento de los precios de exportación.