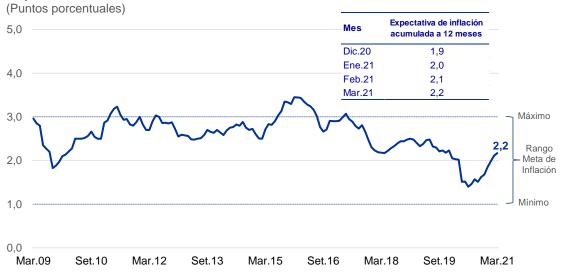

## EXPECTATIVAS DE INFLACIÓN EN EL RANGO META

Los agentes económicos mantienen sus expectativas de inflación para este y los siguientes dos años en el rango meta de 1 a 3 por ciento, de acuerdo a la Encuesta de Expectativas Macroeconómicas de marzo.

Las **expectativas de inflación** para 2021 y 2022 se ubican entre 2,0 y 2,2 por ciento; y para el año 2023 están entre 2,0 y 2,3 por ciento; en todos los casos dentro del rango meta.

Las **expectativas de inflación a 12 meses** de analistas económicos y del sistema financiero fueron de 2,2 por ciento en marzo, dentro del rango meta desde mayo de 2017. Las expectativas de inflación se han mantenido dentro del rango meta el 86 por ciento de las veces en los últimos 20 años.