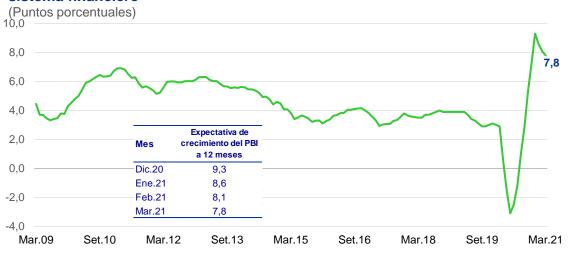

#### Expectativas de inflación a 12 meses

Las **expectativas de crecimiento del PBI** para 2021 se ubicaron en un rango de 4,5 y 9,0 por ciento. Para 2022 y 2023 se situaron entre 4,0 y 4,6 por ciento.

3/ 300 empresas no financieras en enero, 300 en febrero y 308 en marzo de 2021.

En marzo, las expectativas de **crecimiento del PBI a 12 meses** de analistas económicos y del sistema financiero estuvieron en 7,8 por ciento.