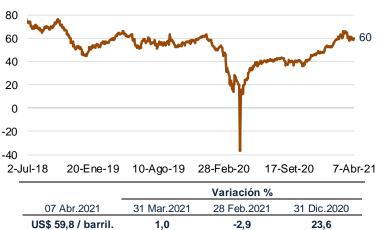

# Disminuyen los precios del maíz y del trigo en los mercados internacionales

Entre el 31 de marzo y el 7 de abril, el precio del maíz disminuyó 0,6 por ciento a US\$/ton. 216,9 explicado por resultados favorables de cierre de cosecha en el hemisferio norte.

En marzo, el precio del **maíz** bajó 2,9 por ciento a US\$/ton. 218,2.