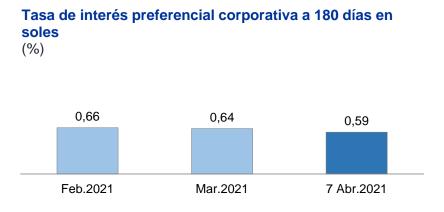

# Tasa de interés preferencial corporativa a 90 días en soles

(%)

Al 7 de abril, la tasa de interés **preferencial corporativa para préstamos a 180 días** en soles fue 0,59 por ciento anual y esta tasa en dólares fue 0,83 por ciento anual.