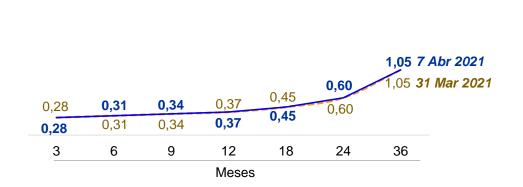

# CURVAS DE RENDIMIENTO DE CORTO PLAZO

En lo que va de abril, al día 7, la curva de rendimiento de CD BCRP registró, en comparación con la del cierre de marzo, tasas similares para los todos los plazos. Los Certificados de Depósito del BCRP son un instrumento de esterilización monetaria que puede ser negociado en el mercado o usado en repos interbancarios y repos con el BCRP. La forma de esta curva de rendimiento es influenciada por las expectativas de tasas futuras de política monetaria y por las condiciones de liquidez en el mercado.

Curva de rendimiento de CDBCRP

(%)