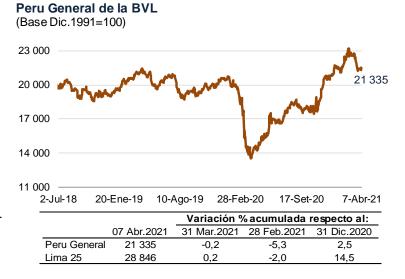

#### ÍNDICES DE LA BOLSA DE VALORES DE LIMA

Entre el 31 de marzo y el 7 de abril, el **Índice General** de la Bolsa de Valores de Lima (IGBVL-Perú General) se redujo en 0,2 por ciento y el **Índice Selectivo** (ISBVL-Lima 25) aumentó 0,2 por ciento por ciento.

En marzo, el **Índice General** disminuyó 5,1 por ciento y el **Índice Selectivo** lo hizo en 2,2 por ciento.

|                                                                                                                                                                              | DE RESERVA DEL<br>DNES MONETARIAS Y CAME<br>ones de Soles) |                                      |                                          |                                  |
|------------------------------------------------------------------------------------------------------------------------------------------------------------------------------|------------------------------------------------------------|--------------------------------------|------------------------------------------|----------------------------------|
|                                                                                                                                                                              | 26 Mar                                                     | 29 Mar                               | 30 Mar                                   | 31 Mar                           |
| Saldo de la cuenta corriente de las empresas bancarias antes de las operaciones del BCRP                                                                                     | 21 383,6                                                   | 22 101,1                             | 26 278,0                                 | 23 446,4                         |
| Operaciones monetarias y cambiarias del BCR antes del cierre de operaciones                                                                                                  |                                                            |                                      |                                          |                                  |
| a. Operaciones monetarias anunciadas del BCR <u>i</u> Subasta de Certificados de Depósitos del BCRP (CD BCR)                                                                 | 400.0                                                      | 325.0                                | 500.0                                    | 200,0                            |
| Propuestas recibidas                                                                                                                                                         | 439,0                                                      | 365,0                                | 576,1                                    | 255,0                            |
| Plazo de vencimiento<br>Tasas de interés: Mínima                                                                                                                             | 185 d<br>0,30                                              | 182 d<br>0,31                        | 90 d<br>0,27                             | 180 d<br>0,31                    |
| Máxima                                                                                                                                                                       | 0,31                                                       | 0,31                                 | 0,28                                     | 0,31                             |
| Promedio                                                                                                                                                                     | 0,31                                                       | 0,31                                 | 0,28                                     | 0,31                             |
| Saldo<br>Próximo vencimiento de CD BCRP el 6 de Abril del 2021                                                                                                               | <u>45 796,4</u>                                            | <u>46 121,4</u>                      | 44 301,2                                 | <u>44 501,2</u>                  |
| Vencimiento de CD BCRP del 5. al 9 de Abr. de 2021                                                                                                                           |                                                            |                                      |                                          |                                  |
| ii. Subasta de Compra Temporal de Valores (REPO)<br>Saldo                                                                                                                    | 4 903,5                                                    | 4 903,5                              | 4 453.5                                  | 4 453,5                          |
| Saldo<br>Próximo vencimiento de Repo de Valores el 14 de Abril del 2021                                                                                                      | 4 903,5                                                    | 4 903,5                              | 4 433,5                                  | 4 455,5                          |
| Vencimiento de Repo Valores del 5. al 9 de Abr. de 2021                                                                                                                      |                                                            |                                      |                                          |                                  |
| iii. Subasta de Compra Temporal de Cartera de Créditos (Alternativo)<br>Saldo                                                                                                | 1 458,3                                                    | 1 458,3                              | 1 458.3                                  | <u>1 491,1</u>                   |
| Próximo vencimiento de Repo de Cartera Alternativo el 9 de Abril del 2021                                                                                                    | 1400,0                                                     | 1400,0                               | 1400.0                                   | 1491.1                           |
| iv. Subasta de Compra Temporal de Cartera de Créditos con Garantía del Gobierno Nacional (Regular)                                                                           | 50.000.0                                                   | 50.000.0                             | 50.000.0                                 | 50.000.0                         |
| Saldo adjudicado<br>v. Subasta de Compra Temporal de Cartera de Créditos con Garantía del Gobierno Nacional (Especial)                                                       | <u>53 399,9</u>                                            | <u>53 399,9</u>                      | <u>53 399,9</u>                          | <u>53 399,9</u>                  |
| Saldo adjudicado                                                                                                                                                             | 1 882,2                                                    | 1 882,2                              | <u>1 882,2</u>                           | 1 882,2                          |
| vi. Subasta de Depósitos a Plazo en Moneda Nacional (DP BCRP)                                                                                                                | 2 132.0 15 681.5                                           | 1 999.9 16 797.1                     | 4 512.5 17 435.3                         | 3 500,2 12 98                    |
| Propuestas recibidas<br>Plazo de vencimiento                                                                                                                                 | 2 132,0 15 681,5<br>10 d 3 d                               | 2 163,0 16 797,1<br>7 d 1 d          | 4 512,5 17 435,3<br>7 d 1 d              | 3 793,0 12 98<br>7 d 5 0         |
| Tassa de interdes: Minima                                                                                                                                                    | 0,24 0,24                                                  | 0,24 0,24                            | 0,24 0,24                                | 0,24 0,2                         |
| Máxima<br>Decementia                                                                                                                                                         | 0,25 0,25                                                  | 0,25 0,25                            | 0,25 0,25                                | 0,25 0,2                         |
| Promedio<br>Saldo                                                                                                                                                            | 0,25 0,25<br>33 019,6                                      | 0,25 0,25<br><u>32 135,2</u>         | 0,25 0,25<br>32 785,7                    | 0,25 0,2<br><u>28 331,5</u>      |
| Próximo vencimiento de Depósitos a Plazo el 31 de Marzo del 2021                                                                                                             | 33 013,0                                                   | <u>02 100,2</u>                      | <u>az 100,1</u>                          | 20 001,0                         |
| Vencimiento de Depósitos a Plazo del 5. al 9 de Abr. de 2021                                                                                                                 |                                                            |                                      |                                          |                                  |
| vii. Subasta de Colocación DP en M.N. del Tesoro Público (COLOCTP)<br>Saldo                                                                                                  | 0,0                                                        | 0,0                                  | 0,0                                      | 0,0                              |
| Próximo vencimiento de Coloc-TP                                                                                                                                              | 0,0                                                        | <u>0,0</u>                           | 0,0                                      | 0,0                              |
| viii. Subasta de Certificados de Depósitos Reajustables del BCRP (CDR BCRP)                                                                                                  |                                                            | 120,0                                |                                          |                                  |
| Saldo<br>Próximo vencimiento de CDR BCRP el 31 de Marzo del 2021                                                                                                             | <u>7 909,0</u>                                             | <u>7 299,0</u>                       | <u>6 959,0</u>                           | <u>6 869,0</u>                   |
| ix. Compra con compromiso de Recompra de moneda extranjera (Regular)                                                                                                         |                                                            |                                      |                                          |                                  |
| Saldo                                                                                                                                                                        | 3 030,0                                                    | 2 730,0                              | 2 730,0                                  | 2 430,0                          |
| Próximo vencimiento de Repo Regular el 31 de Marzo del 2021<br>x Subasta de Swap Cambiario Venta del BCRP                                                                    | 100,0 35,0 20,0                                            | 400.0 60.0 40.0 Desierta             | 60.0 186.0 150.0 354.0 150.0 139.0 500.0 | 150,0 200,                       |
| <u>x</u> <u>Subasta de Swap Cambiario Venta del BCRP</u><br>Saldo                                                                                                            | <u>25 614,7</u>                                            | 26 713,7                             | 28 252,7                                 | <u>28 617,7</u>                  |
| Próximo vencimiento de SC-Venta el 26 de Abril del 2021                                                                                                                      | 2001111                                                    | 400.0                                | 20 202,7                                 | 20 01111                         |
| b. Liquidación de Repos de Cartera de Créditos (Circular 0014-2020-BCRP, Circular 0017-2020-BCRP y Circular 0021-2020-BCRP)                                                  | 0,0                                                        | 0,0                                  | 0,0                                      | 0,0                              |
| <ul> <li>c. Operaciones cambiarias en la Mesa de Negociación del BCR</li> <li>d. Operaciones Fuera de Mesa (millones de US\$)</li> </ul>                                     | 257.0<br>313.8                                             | 416.1<br>300.0                       | 416.1<br>300.0                           | 367,2<br>3.8                     |
| i. Comparationes i della de masa (minores de COS)                                                                                                                            | 313,8                                                      | 300,0                                | 300,0                                    | 3,8                              |
| ii. Ventas (millones de US\$)                                                                                                                                                | 0,0                                                        | 0,0                                  | 0,0                                      | 0,0                              |
| Saldo de la cuenta corriente de las empresas bancarias en el BCR antes del cierre de operaciones<br>Operaciones monetarias del BCR para el cierre de operaciones             | 3 113,1                                                    | 3 351,5                              | 3 351,5                                  | 6 398,0                          |
| a. Compra temporal de moneda estranjera (swaps).                                                                                                                             |                                                            |                                      |                                          |                                  |
| Comisión (tasa efectiva diaria)                                                                                                                                              | 0,0014%                                                    | 0,0014%                              | 0,0014%                                  | 0,0014%                          |
| <ul> <li>Compra temporal directa de valores (fuera de subasta)<br/>Tasa de interés</li> </ul>                                                                                | 0,50%                                                      | 0.50%                                | 0.50%                                    | 0,50%                            |
| c. Crédito por regulación monetaria en moneda nacional                                                                                                                       | 0,0070                                                     | 0,00%                                | 0,0070                                   | 0,0070                           |
| Tasa de interés                                                                                                                                                              |                                                            |                                      |                                          |                                  |
| <ul> <li>d. Depósitos Overnight en moneda nacional<br/>Tasa de interés</li> </ul>                                                                                            | 2 119,2<br>0.15%                                           | 2 137,3<br>0,15%                     | <u>2 272.3</u><br>0.15%                  | <u>2 185.6</u><br>0,15%          |
| Saldo de la cuenta corriente de las empresas bancarias en el BCR al cierre de operaciones                                                                                    | 1 093,9                                                    | 1 214,2                              | 846,0                                    | 4 178,4                          |
| a. Fondos de encaje en moneda nacional promedio acumulado (millones de S/) (*)                                                                                               | 8 596,7                                                    | 8 482,7                              | 8 452,6                                  | 8 478,3                          |
| <li>b. Fondos de encaje en moneda nacional promedio acumulado (% del TOSE) (*)</li>                                                                                          | 4,2                                                        | 4,1                                  | 4,1                                      | 4,1                              |
| <ul> <li>c. Cuenta corriente moneda nacional promedio acumulado (millones de S/)</li> <li>d. Cuenta corriente moneda nacional promedio acumulado (% del TOSE) (*)</li> </ul> | 2 261,0<br>1,1                                             | 2 144,4<br>1,0                       | 2 113,4<br>1,0                           | 2 140,3<br>1,0                   |
| Mercado interbancario y mercado secundario de CDBCRP                                                                                                                         | 1,1                                                        | .,0                                  | .,0                                      | 1,0                              |
| a. Operaciones a la vista en moneda nacional                                                                                                                                 | <u>111,0</u>                                               | 0.0                                  | 45.0                                     | 50,0                             |
| Tasas de interés: Mínima / Máxima / TIBO<br>b. Operaciones a la vista en moneda extranjera (millones de US\$)                                                                | 0,25 / 0,25 / 0,25<br><u>135,5</u>                         | 0,25 / 0,25 / 0,25<br>90,0           | 0,25 / 0,25 / 0,25<br>60,0               | 0,25 / 0,25 / 0,3<br><u>38,0</u> |
| Tasas de interés: Mínima / Máxima/ Promedio                                                                                                                                  | 0,25 / 0,25 / 0,22                                         | 0,25 / 0,25 / 0,25                   | 0,25 / 0,25 / 0,25                       | 0,25 / 0,25 / 0,3                |
| c. Total mercado secundario de CDBCRP, CDBCRP-NR y CDV                                                                                                                       | 54.0                                                       | <u>45.0</u>                          | 234,6                                    | <u>11,2</u>                      |
| peraciones en moneda extranjera de las empresas bancarias (millones de US\$)                                                                                                 | 25 Mar                                                     | 26 Mar                               | 29 Mar                                   | 30 Mar                           |
| Flujo de la posición global = a + b.i - c.i + e + f + g                                                                                                                      | 81,3                                                       | 24,1                                 | -38,5                                    | 15,7                             |
| Flujo de la posición contable = a + b.ii - c.ii + e + g                                                                                                                      | 74,8                                                       | 98,7                                 | -167,0                                   | 6,8                              |
| a. Mercado spot con el público                                                                                                                                               | <u>7.9</u>                                                 | 43.5                                 | -119,2                                   | <u>-18.0</u>                     |
| i. Compras                                                                                                                                                                   | 362,6                                                      | 417,4                                | 322,8                                    | 408,1                            |
| ii. (-) Ventas                                                                                                                                                               | 354,7                                                      | 373,9                                | 442,1                                    | 426,1                            |
| <li>b. Compras forward y swap al público (con y sin entrega)</li>                                                                                                            | -10,8                                                      | -32,8                                | <u>-134,1</u>                            | -351,7                           |
| i. Pactadas                                                                                                                                                                  | 161,2                                                      | 129,4                                | 255,5                                    | 332,6                            |
| ii. (-) Vencidas                                                                                                                                                             | 172,0                                                      | 162,2                                | 389,6                                    | 684,3                            |
| <ul> <li>c. Ventas forward y swap al público (con y sin entrega)</li> </ul>                                                                                                  | 250.9                                                      | 82.0                                 | 31.8                                     | 35.6                             |
| i Paciadas                                                                                                                                                                   | 729,4                                                      | 211,2                                | 560.9                                    | 1023,0                           |
| i. (-) Vencidas                                                                                                                                                              | 478,5                                                      | 129,2                                | 529,1                                    | 987,5                            |
| d. Operaciones cambiarias interbancarias                                                                                                                                     | 470,0                                                      | 120,2                                | 520,1                                    | 301,5                            |
| i. Al contado                                                                                                                                                                | 466,0                                                      | 440,8                                | 384,2                                    | 596,4                            |
| ii. A futuro                                                                                                                                                                 | 0,0                                                        | 20,0                                 | 85,0                                     | 5,0                              |
| e. Operaciones spot asociadas a swaps y vencimientos de forwards sin entrega                                                                                                 | 306,9                                                      | -19,2                                | 149,7                                    | 295,7                            |
| i. Compras                                                                                                                                                                   | 472,4                                                      | 128,0                                | 527,1                                    | 943,5                            |
| i. (-) Ventas                                                                                                                                                                | 165,5                                                      | 147,2                                | 377,3                                    | 647,8                            |
| 1. (-) YOTROS                                                                                                                                                                | 100,0                                                      |                                      | 377,3                                    | -12,5                            |
| f Efects de Onciones                                                                                                                                                         | 0.4                                                        |                                      |                                          |                                  |
| f. Efecto de Opciones                                                                                                                                                        | 0.4                                                        | <u>-1.3</u>                          |                                          |                                  |
| f. <u>Efecto de Opciones</u> g. <u>Operaciones netas con otras instituciones financieras</u> Nota: Tipo de cambio interbancario promedio (Fuente: Datatec)                   | <u>0.4</u><br><u>334,3</u><br>3,7332                       | <u>-1,3</u><br><u>82,9</u><br>3,7366 | 1,2<br>235,2<br><u>3,7489</u>            | 440,9<br><u>3,7656</u>           |