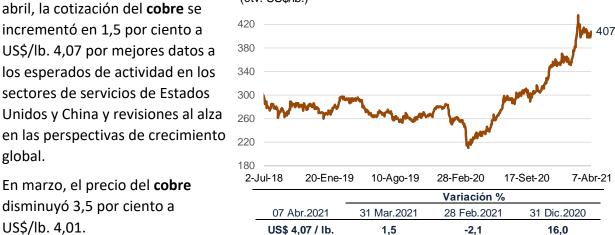

# Cotización del Zinc

(ctv. US\$/lb.)

Cotización del Cobre

En la primera semana de abril, el precio del petróleo WTI se incrementó 1 por ciento a US\$/bl 59,8 reflejando los datos económicos sólidos de China y Estados Unidos. En la semana, la **OPEP+** decidió flexibilizar los recortes de producción de crudo para el período mayo-julio.

disminuyó 3,5 por ciento a

global.

US\$/lb. 4,01.

El precio del petróleo WTI bajó 3,8 por ciento a US\$/bl 59,2 en marzo.