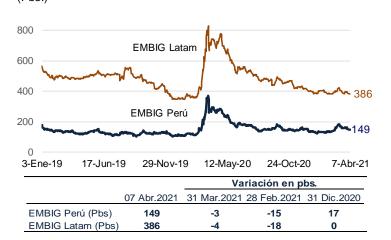

# Riesgo país se redujo a 149 puntos básicos

En los primeros siete días de abril, el **EMBIG Perú** disminuyó 3 puntos básicos a 149 pbs y el **EMBIG Latinoamérica** se redujo 4 pbs a 386 pbs por expectativas de mayor crecimiento global.

En marzo, el *spread* **EMBIG Perú** bajó 12 pbs, mientras que el *spread* **EMBIG Latinoamérica** bajó 14 pbs.

El rendimiento de los **bonos soberanos peruanos a 10 años** se mantiene como uno de los más bajos de la región.