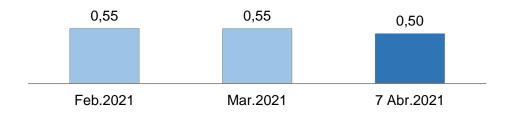

# TASA DE INTERÉS INTERBANCARIA EN SOLES FUE 0,25 POR CIENTO AL 7 DE ABRIL

Al 7 de abril, la tasa de interés **interbancaria** en soles y en dólares fue 0,25 por ciento anual en ambos casos.

Para el mismo día, la tasa de interés **preferencial corporativa a 90 días** –la que se cobra a las empresas de menor riesgo– en soles fue 0,50 por ciento anual, y en dólares, 0,65 por ciento anual.

# Tasa de interés preferencial corporativa a 90 días en soles

(%)

Al 7 de abril, la tasa de interés **preferencial corporativa para préstamos a 180 días** en soles fue 0,59 por ciento anual y esta tasa en dólares fue 0,83 por ciento anual.