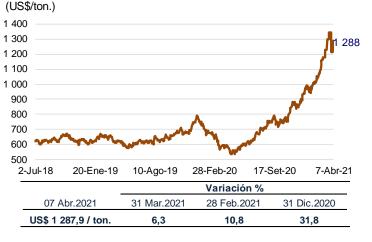

En marzo, el precio del **trigo** bajó 4,9 por ciento a US\$/ton. 255,6.

En la primera semana de abril, el precio del **aceite de soya** se incrementó 6,3 por ciento a US\$/ton. 1 287,9 por mayor demanda de comerciantes estadounidenses ante temores por menor disponibilidad de grano de soya.

En marzo, el precio del **aceite de soya** subió 4,3 por ciento a US\$/ton. 1 211,7.