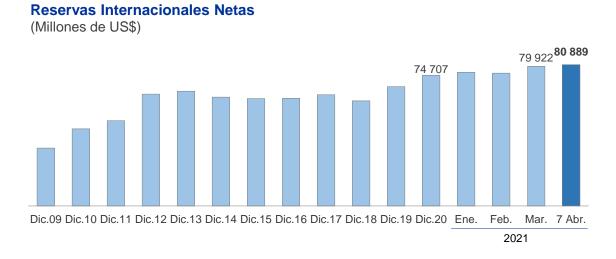

#### RESERVAS INTERNACIONALES EN US\$ 80 889 MILLONES AL 7 DE ABRIL

Al 7 de abril de 2021, el nivel de **Reservas Internacionales Netas (RIN)** totalizó US\$ 80 889 millones, mayor en US\$ 968 millones al del cierre de marzo y superior en US\$ 6 183 millones al registrado a fines de diciembre de 2020. Las reservas internacionales están constituidas por activos internacionales líquidos y su nivel actual es equivalente a 40 por ciento del PBI.

La **Posición de Cambio** al 7 de abril fue de US\$ 60 260 millones, monto menor en US\$ 65 millones al registrado a fines de marzo y superior en US\$ 2 002 millones al registrado a fines de diciembre de 2020.