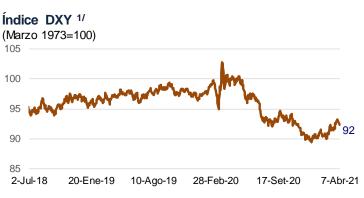

## Dólar se deprecia en los mercados internacionales

En la primera semana de abril, el índice del valor del **dólar** norteamericano se depreció 0,9 por ciento, en medio de mayor demanda de activos riesgosos, por expectativas de mayor crecimiento global y a la espera de la publicación de la minuta de la Reserva Federal correspondiente a la reunión de marzo.

En marzo, el índice del valor del **dólar** norteamericano se apreció 2,6 por ciento.

1/ Índice del valor del dólar norteamericano con relación a una canasta de principales monedas (euro, yen, libra, dólar canadiense, franco suizo y corona sueca).

|             |             | Variación % |             |  |  |  |
|-------------|-------------|-------------|-------------|--|--|--|
| 07 Abr.2021 | 31 Mar.2021 | 28 Feb.2021 | 31 Dic.2020 |  |  |  |
| 92,4        | -0,9        | 1,7         | 2,8         |  |  |  |