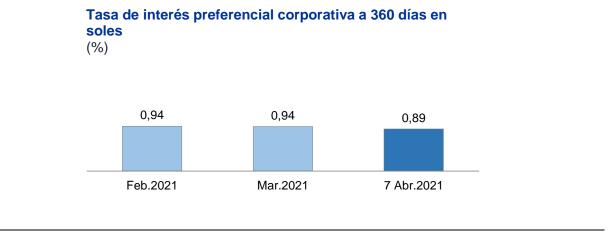

Para el mismo día, la tasa de interés **preferencial corporativa para préstamos a 360 días** en soles fue 0,89 por ciento anual y la de dólares se ubicó en 1,12 por ciento anual.