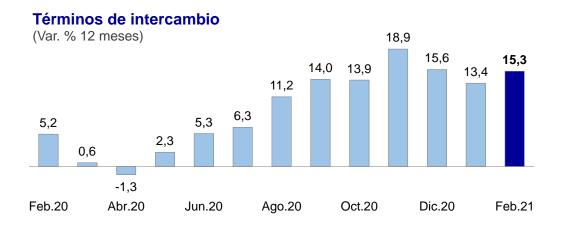

Fuente: ZofraTacna, MEF y SUNAT.

En febrero de 2021, los **términos de intercambio** registraron un aumento de 15,3 por ciento respecto a similar mes de 2020, favorecidos por el alza de los precios de exportación, cuyo aumento fue de 21,2 por ciento, por los mayores precios del oro, zinc, cobre y harina de pescado, en tanto que los precios de importación registraron un incremento de 5,2 por ciento.

De este modo, los términos de intercambio mantienen diez meses consecutivos de crecimiento, en un contexto de mejora de las cotizaciones de las materias primas en el mercado internacional.