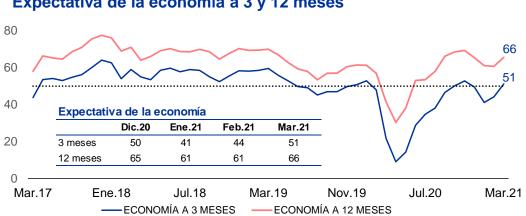

\* Tipo de cambio al cierre del año.

Por su parte, en marzo de 2021, los indicadores de **expectativas empresariales** mostraron recuperación. Cabe destacar que, 16 indicadores de un total de 19 se ubicaron en el tramo optimista, mientras que dicha cifra fue de 9 en el mes previo.

 Las expectativas sobre la economía a 3 meses mejoraron en marzo y se ubicaron en 51 puntos, 7 puntos por encima del registrado en el mes previo. A 12 meses, las expectativas se incrementaron de 61 a 66 puntos.

Expectativa de la economía a 3 y 12 meses

- Sobre el sector, el índice de expectativas a 3 meses aumentó de 47 a 54 puntos entre febrero y marzo; y a 12 meses subió de 61 a 66 puntos.
- En marzo, las expectativas de los empresarios sobre la situación de sus empresas a 3 y 12 meses avanzaron a 54 y 68 puntos, respectivamente; luego de registrar 49 y 65 puntos en febrero.
- Sobre la demanda de sus productos, las expectativas de los empresarios a 3 y 12 meses aumentaron a 54 y 67 puntos, respectivamente, en marzo versus los 51 y 65 puntos registrados en febrero.
- Asimismo, en marzo, las expectativas de contratación de personal a 3 meses aumentaron de 47 a 48 puntos de febrero a marzo. A 12 meses se mantuvo en 55 puntos.
- Con relación al índice de inversión de sus empresas a 3 meses, este aumentó de 46 puntos de febrero a 51 puntos en marzo. A 12 meses lo hizo de 57 a 62 puntos.