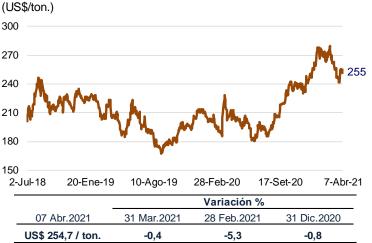

# Cotización del trigo

Entre fines de marzo y el 7 de abril el precio del **trigo** se redujo 0,4 por ciento a US\$/ton. 254,7 luego que el Departamento de Agricultura de Estados Unidos elevó la proporción de trigos de invierno en estado bueno y excelente en Kansas.

En marzo, el precio del **trigo** bajó 4,9 por ciento a US\$/ton. 255,6.

En la primera semana de abril, el precio del **aceite de soya** se incrementó 6,3 por ciento a US\$/ton. 1 287,9 por mayor demanda de comerciantes estadounidenses ante temores por menor disponibilidad de grano de soya.