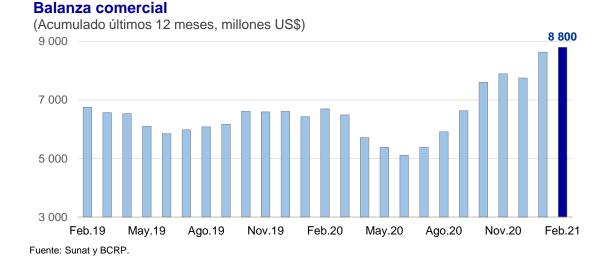

# SUPERÁVIT COMERCIAL ANUAL DE US\$ 8 800 MILLONES A FEBRERO

En términos acumulados en los últimos doce meses, a febrero de 2021, la **balanza comercial** registró un superávit de US\$ 8 800 millones, el valor más alto desde mayo de 2012.

La **balanza comercial** tuvo un superávit de US\$ 749 millones en febrero, superior en US\$ 166 millones al registrado en febrero de 2020; acumulando con ello, un resultado positivo de US\$ 1 927 millones en los dos primeros meses de 2021.