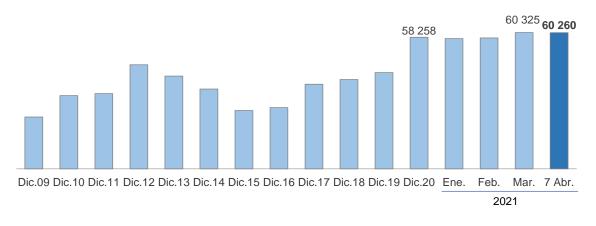

La **Posición de Cambio** al 7 de abril fue de US\$ 60 260 millones, monto menor en US\$ 65 millones al registrado a fines de marzo y superior en US\$ 2 002 millones al registrado a fines de diciembre de 2020.

#### Posición de cambio

(Millones de US\$)