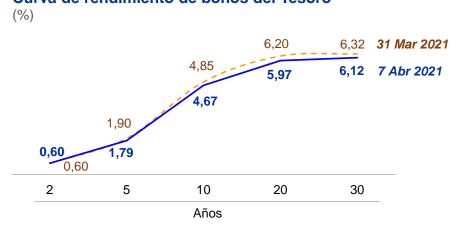

## BONOS DEL TESORO PÚBLICO

Para plazos desde 2 años, los mercados toman como referencia a los rendimientos de los bonos del Tesoro Público. Al 7 de abril de 2021, la curva de rendimiento de los bonos soberanos registró, en comparación con la de fines de marzo, valores menores para todos los plazos, con excepción del de 2 años.

# s los plazos, con excepción del de 2 anos. Curva de rendimiento de bonos del Tesoro