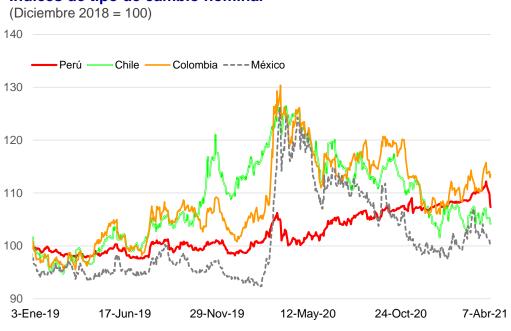

#### Balance Monetario del Banco Central de Reserva del Perú (Millones S/)

1/. Incluye Bonos Globales del Tesoro Público.

2/. Monto liquidado.

3/. Sector Público excluye la subasta de Fondos de Tesoro Público y del Banco de la Nación. Incluye los bonos emitidos por el Tesoro Público, que el BCRP adquiere en el mercado secundario de acuerdo con el Artículo 61 de la Ley Orgánica del BCRP. El **tipo de cambio** venta interbancario cerró en S/ 3,6090 por dólar el 7 de abril, menor en 3,7 por ciento a la cotización de fines de marzo, acumulando una caída de 0,3 por ciento en lo que va del año.

Indices de tipo de cambio nominal