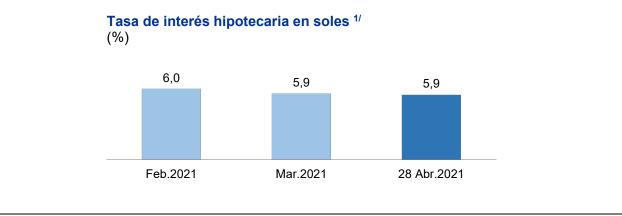

Al 28 de abril, la tasa de interés **hipotecaria** para el flujo de colocaciones de los últimos 30 días en soles fue 5,9 por ciento anual y en dólares, 5,1 por ciento anual. La tasa de interés hipotecaria del saldo de colocaciones en soles fue 7,0 por ciento anual y en dólares, 6,4 por ciento anual.