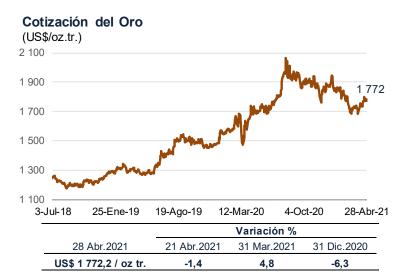

Del 21 al 28 de abril, el precio del oro bajó 1,4 por ciento a US\$/oz.tr 1 772,2.

El precio se ha visto afectado por una reducción en la aversión al riesgo reflejado también en el aumento de la confianza del consumidor en Estados Unidos.