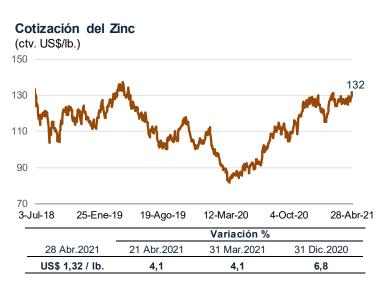

En la cuarta semana de abril, el precio del **zinc** aumentó 4,1 por ciento a US\$/lb. 1,32. El incremento en el precio se asoció a los sólidos datos económicos europeos y estadounidenses y a la disminución en los niveles de inventarios en la Bolsa de Metales de Londres.