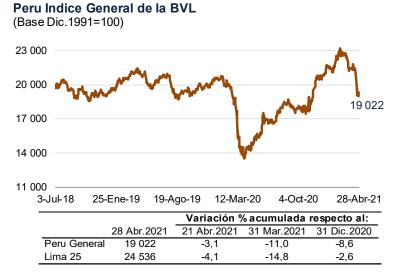

#### ÍNDICES DE LA BOLSA DE VALORES DE LIMA

Entre el 21 y el 28 de abril, el **Índice General** de la Bolsa de Valores de Lima (IGBVL-Perú General) se redujo en 3,1 por ciento y el **Índice Selectivo** (ISBVL-Lima 25) lo hizo en 4,1 por ciento por ciento, en un entorno de caída del sector minero, industrial y financiero.