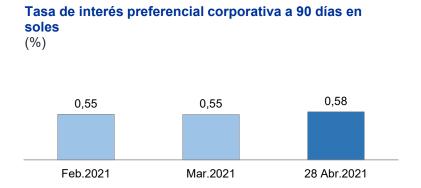

TASA DE INTERÉS INTERBANCARIA EN SOLES FUE 0,25 POR CIENTO AL 28 DE ABRIL

Al 28 de abril, la tasa de interés **interbancaria** en soles y en dólares fue 0,25 por ciento anual en ambos casos.

Para el mismo día, la tasa de interés **preferencial corporativa a 90 días** –la que se cobra a las empresas de menor riesgo– en soles fue 0,58 por ciento anual, y en dólares, 0,61 por ciento anual.