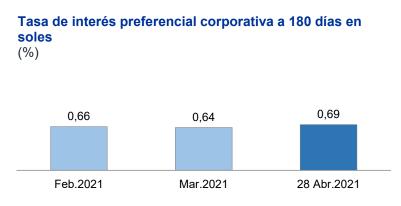

Al 28 de abril, la tasa de interés **preferencial corporativa para préstamos a 180 días** en soles fue 0,69 por ciento anual y esta tasa en dólares fue 0,82 por ciento anual.

Para el mismo día, la tasa de interés **preferencial corporativa para préstamos a 360 días** en soles fue 1,02 por ciento anual y la de dólares se ubicó en 1,10 por ciento anual.