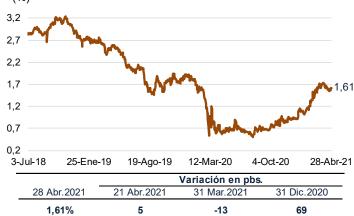

#### Rendimiento de los US Treasuries aumenta a 1,61 por ciento

Del 21 al 28 de abril, el rendimiento del **bono** del **Tesoro** norteamericano se incrementó 5 pbs a 1,61 por ciento, en un entorno de un aumento de la confianza del consumidor por encima de lo esperado sobre la situación actual de los negocios y las condiciones del mercado laboral en Estados Unidos. Tasa de Interés de Bono del Tesoro de EUA a 10 años (%)