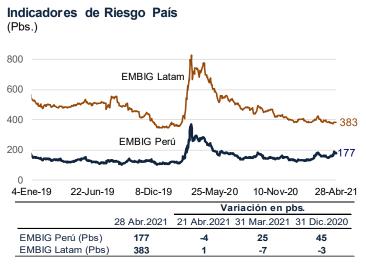

#### Riesgo país se ubica en 177 puntos básicos

Entre el 21 y el 28 de abril, el EMBIG Perú se redujo 4 pbs a 177 pbs y el EMBIG Latinoamérica se incrementó 1 pb a 383 pbs en medio de una menor aversión al riesgo asociada a las expectativas favorables de la economía mundial, a la política monetaria de los principales bancos centrales y a los avances en el proceso de vacunación.