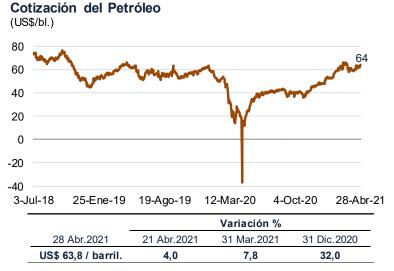

Entre el 21 y el 28 de abril, el precio del **petróleo WTI** aumentó 4,0 por ciento a US\$/bl 63,8.

El aumento en el precio se explicó por los inventarios de petróleo crudo de Estados Unidos muy por debajo del nivel esperado, y por las expectativas de una creciente demanda de combustible en línea con las reaperturas de las economías.