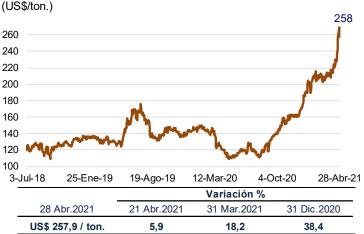

#### Cotización del maíz

(US\$/ton.)

En el mismo período, el precio del maíz aumentó 5,9 por ciento a US\$/ton. 257,9.

El mayor precio se explicó por el aumento de la demanda interna en Estados Unidos por parte de las industrias de etanol y de consumo para la ganadería.