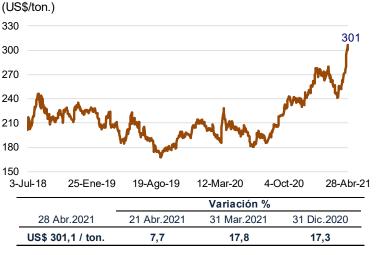

En la cuarta semana de abril, el precio del trigo se incrementó 7,7 por ciento a US\$/ton. 301,1.

El alza en el precio reflejó las condiciones climáticas adversas que afectaron las zonas productoras de trigos de invierno en el centro y sur de las Grandes Planicies en Estados Unidos, y por reporte positivo de exportaciones semanales en dicho país.

## Cotización del trigo