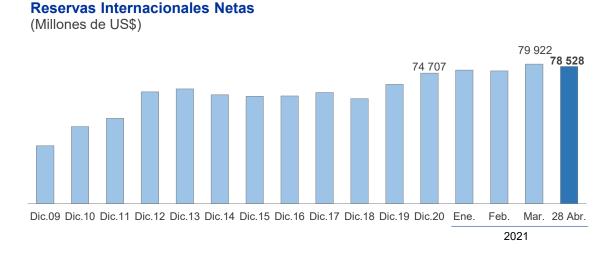

#### RESERVAS INTERNACIONALES EN US\$ 78 528 MILLONES AL 28 DE ABRIL

Al 28 de abril de 2021, el nivel de **Reservas Internacionales Netas (RIN)** totalizó US\$ 78 528 millones, menor en US\$ 1 394 millones al del cierre de marzo y superior en US\$ 3 821 millones al registrado a fines de diciembre de 2020. Las reservas internacionales están constituidas por activos internacionales líquidos y su nivel actual es equivalente a 39 por ciento del PBI.

La **Posición de Cambio** al 28 de abril fue de US\$ 60 205 millones, monto menor en US\$ 120 millones al registrado a fines de marzo y superior en US\$ 1 947 millones al registrado a fines de diciembre de 2020.