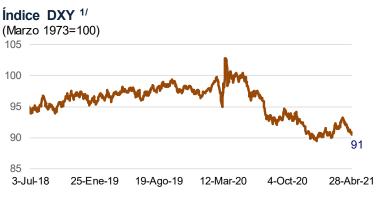

#### Dólar se deprecia en los mercados internacionales

En el mismo período, el índice del valor del dólar norteamericano se depreció 0,6 por ciento respecto a una canasta de principales monedas, en un contexto de baja aversión al riesgo y expectativas de que la Fed mantenga los estímulos monetarios en su reunión del miércoles 28 de abril.

1/ Índice del valor del dólar norteamericano con relación a una canasta de principales monedas (euro, yen, libra, dólar canadiense, franco suizo y corona sueca).

|             |             | Variación % |             |
|-------------|-------------|-------------|-------------|
| 28 Abr.2021 | 21 Abr.2021 | 31 Mar.2021 | 31 Dic.2020 |
| 90,5        | -0,6        | -2,9        | 0,7         |