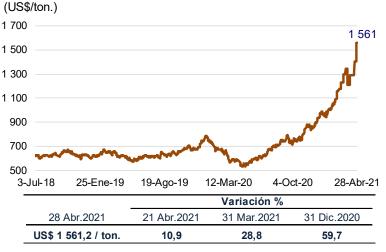

#### Aumentan los precios de los alimentos en los mercados internacionales

Del 21 al 28 de abril, el precio del **aceite de soya** subió 10,9 por ciento a US\$/ton. 1 561,2.

El precio fue apoyado por el alza en la cotización del petróleo y los temores de una menor oferta de soya, en un contexto de aumento de demanda por parte de la industria del biodiesel.

#### Cotización del aceite soya