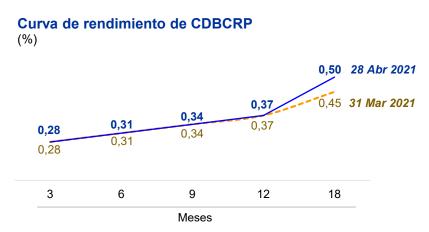

#### CURVAS DE RENDIMIENTO DE CORTO PLAZO

En lo que va de abril, al día 28, la curva de rendimiento de CD BCRP registró, en comparación con la del cierre de marzo, tasas similares para los todos los plazos, con excepción del de 18 meses. Los Certificados de Depósito del BCRP son un instrumento de esterilización monetaria que puede ser negociado en el mercado o usado en repos interbancarios y repos con el BCRP. La forma de esta curva de rendimiento es influenciada por las expectativas de tasas futuras de política monetaria y por las condiciones de liquidez en el mercado.