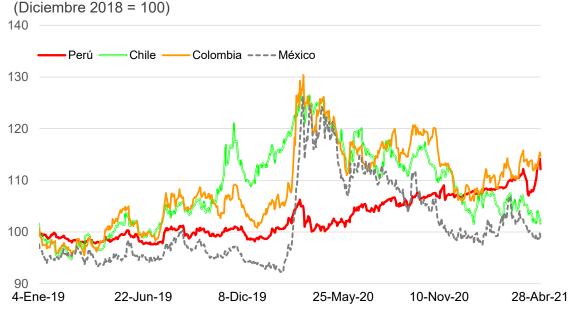

e Reserva del Perú (Millones S/)

1/. Incluye Bonos Globales del Tesoro Público.

2/. Sector Público excluye la subasta de Fondos de Tesoro Público y del Banco de la Nación. Incluye los bonos emitidos por el Tesoro Público, que el BCRP adquiere en el mercado secundario de acuerdo con el Artículo 61 de la Ley Orgánica del BCRP.

El **tipo de cambio** venta interbancario cerró en S/ 3,7720 por dólar el 28 de abril, mayor en 0,7 por ciento a la cotización de fines de marzo, acumulando un aumento de 4,2 por ciento respecto al cierre del año pasado. El BCRP en lo que va del año ha efectuado ventas *spot* en mesa de negociaciones por US\$ 2 710 millones, y ha subastado instrumentos cambiarios (*Swaps* cambiarios venta y CDR BCRP), con lo cual su saldo se ha incrementado en US\$ 7 041 millones.



#### Indices de tipo de cambio nominal

#### CURVAS DE RENDIMIENTO DE CORTO PLAZO

En lo que va de abril, al día 28, la curva de rendimiento de CD BCRP registró, en comparación con la del cierre de marzo, tasas similares para los todos los plazos, con excepción del de 18 meses. Los Certificados de Depósito del BCRP son un instrumento de esterilización monetaria que puede ser negociado en el mercado o usado en repos interbancarios y repos con el BCRP. La forma de esta curva de rendimiento es influenciada por las expectativas de tasas futuras de política monetaria y por las condiciones de liquidez en el mercado.



#### BONOS DEL TESORO PÚBLICO

Para plazos desde 2 años, los mercados toman como referencia a los rendimientos de los bonos del Tesoro Público. Al 28 de abril de 2021, la curva