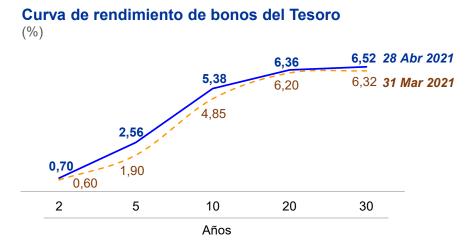

#### BONOS DEL TESORO PÚBLICO

Para plazos desde 2 años, los mercados toman como referencia a los rendimientos de los bonos del Tesoro Público. Al 28 de abril de 2021, la curva de rendimiento de los bonos soberanos registró, en comparación con la de fines de marzo, valores mayores para todos los plazos.