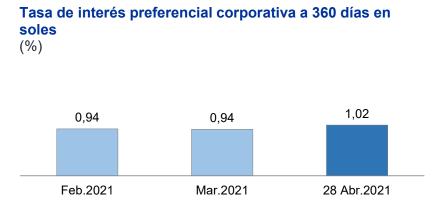

Al 28 de abril, la tasa de interés **preferencial corporativa para préstamos a 180 días** en soles fue 0,69 por ciento anual y esta tasa en dólares fue 0,82 por ciento anual.

Para el mismo día, la tasa de interés **preferencial corporativa para préstamos a 360 días** en soles fue 1,02 por ciento anual y la de dólares se ubicó en 1,10 por ciento anual.