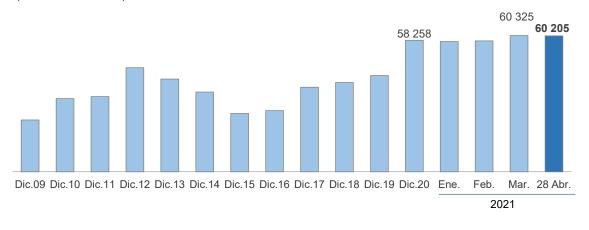

La **Posición de Cambio** al 28 de abril fue de US\$ 60 205 millones, monto menor en US\$ 120 millones al registrado a fines de marzo y superior en US\$ 1 947 millones al registrado a fines de diciembre de 2020.

#### Posición de cambio

(Millones de US\$)