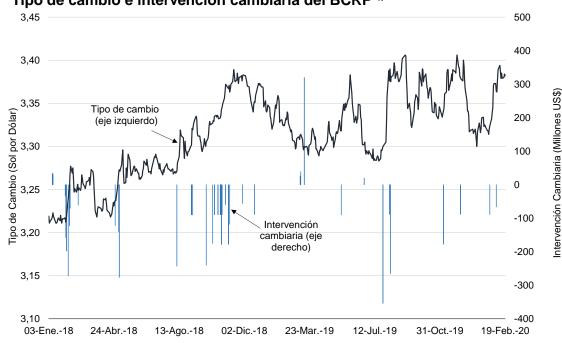

#### Mercado Cambiario / Exchange market

| Cuadro 36 | Tipo de cambio promedio del periodo /                                         | 36 |
|-----------|-------------------------------------------------------------------------------|----|
|           | Average exchange rate                                                         |    |
| Cuadro 37 | Tipo de cambio fin de periodo /                                               | 37 |
|           | End of period exchange rate                                                   |    |
| Cuadro 38 | Tipo de cambio de las principales monedas /                                   | 38 |
|           | Foreign exchange rates                                                        |    |
| Cuadro 39 | Tipo de cambio de las principales monedas /                                   | 39 |
|           | Foreign exchange rates                                                        |    |
| Cuadro 40 | Tipo de cambio nominal y real bilateral /                                     | 40 |
|           | Nominal and bilateral real exchange rate                                      |    |
| Cuadro 41 | Tipo de cambio nominal y real multilateral /                                  | 41 |
|           | Nominal and multilateral real exchange rate                                   |    |
| Cuadro 42 | Tipo de cambio real bilateral respecto a países latinoamericanos /            | 42 |
|           | Peru-Latin American bilateral real exchange rate                              |    |
| Cuadro 43 | Operaciones en moneda extranjera de las empresas bancarias /                  | 43 |
|           | Foreign exchange transactions of commercial banks                             |    |
| Cuadro 44 | Operaciones cambiarias del Banco Central con las empresas bancarias /         | 44 |
|           | Foreign exchange transactions of the central bank with commercial banks       |    |
| Cuadro 45 | Forwards y swaps de monedas de las empresas bancarias /                       | 45 |
|           | Foreign exchange forwards and swaps of commercial banks                       |    |
| Cuadro 46 | Forwards de monedas de las empresas bancarias con el público /                | 46 |
|           | Foreign exchange forwards of commercial banks with non-banking counterparties |    |
| Cuadro 47 | Swaps de monedas de las empresas bancarias con el público /                   | 47 |
|           | Foreign exchange swaps of commercial banks with non-banking counterparties    |    |
| Cuadro 48 | Forwards y swaps de monedas interbancarios /                                  | 48 |
|           | Interbank foreign exchange forwards and swaps                                 |    |