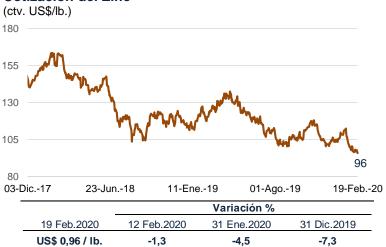

# Nota Semanal Nº 6

- Producto bruto interno IV trimestre de 2019
- Balanza de pagos IV trimestre de 2019
- Operaciones del sector público no financiero IV trimestre de 2019
- Producto bruto interno Diciembre de 2019
- Cuentas del Banco Central de Reserva del Perú 15 de febrero de 2020
- Tasas de interés y tipo de cambio 18 de febrero de 2020