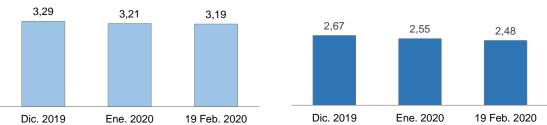

#### Tasas de Interés / Interest rates

| Cuadro 28 | Evolución de las tasas de interés de los Certificados de Depósito del BCRP /<br>Evolution of interest rates of certificates of deposit of the Central Reserve Bank of Peru           | 28 |
|-----------|--------------------------------------------------------------------------------------------------------------------------------------------------------------------------------------|----|
| Cuadro 29 | Tasas de interés activas y pasivas promedio de las empresas bancarias en moneda<br>nacional /                                                                                        | 29 |
|           | Average lending and deposit interest rates of commercial banks - domestic currency                                                                                                   |    |
| Cuadro 30 | Tasas de interés activas y pasivas promedio de las empresas bancarias en moneda<br>extranjera /                                                                                      | 30 |
|           | Average lending and deposit interest rates of commercial banks - foreign currency                                                                                                    |    |
| Cuadro 31 | Tasas de interés activas promedio de las empresas bancarias por modalidad /<br>Average lending interest rates of commercial banks by type of credit                                  | 31 |
| Cuadro 32 | Tasas de interés activas promedio de las cajas municipales de ahorro y crédito /<br>Average lending interest rates of municipal credit and savings institutions by type of<br>credit | 32 |