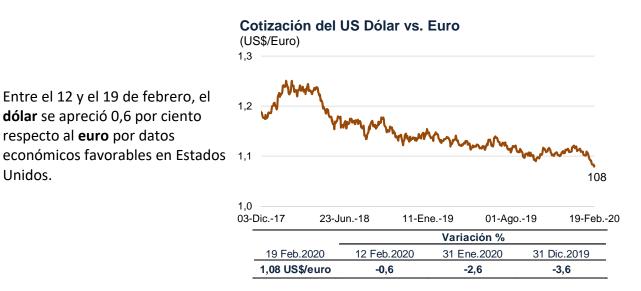

P.



#### Disminuye el precio de la soya en los mercados internacionales

En el mismo período, el precio del aceite de **soya** bajó 0,8 por ciento a US\$/ton. 672,0.

En este resultado influyó la menor demanda de aceites vegetales en Asia.

#### Cotización del aceite soya



#### Cotización del maíz

(US\$/ton.)

El precio del maíz aumentó 0,8 por ciento a US\$/ton. 144,9 entre el 12 y el 19 de febrero.

Este comportamiento se asoció a las expectativas de mayor demanda de China por publicación de lista de exenciones arancelarias.



Cotización del trigo (US\$/ton.) 275 240 208 205 170 135 03-Dic.-17 19-Feb.-20 11-Ene.-19 01-Ago.-19 23-Jun.-18 Variación % 19 Feb.2020 12 Feb.2020 31 Ene.2020 31 Dic.2019 US\$ 208,0 / ton. 3,3 3,9 -2,7

#### Dólar se aprecia en los mercados internacionales



Entre el 12 y el 19 de febrero, el precio del trigo creció 3,3 por ciento a US\$/ton. 208,0.

Este resultado se sustentó en la proyección de menor oferta proveniente de Australia.

respecto al euro por datos

Unidos.

La divisa norteamericana se ha fortalecido con relación a las monedas del resto de países, tal como se observa en el Índice FED. Esto, asociado al proceso de normalización de las tasas de interés de la Reserva Federal y posteriormente por la flexibilización de la política monetaria en otros bancos centrales.



#### Riesgo país se ubicó en 115 puntos básicos

Entre el 12 y el 19 de febrero, el riesgo país, medido por el spread EMBIG Perú pasó de 114 a 115 pbs.

En el mismo periodo, el spread EMBIG Latinoamérica se mantuvo en 357 pbs, en medio de datos económicos mejores a l