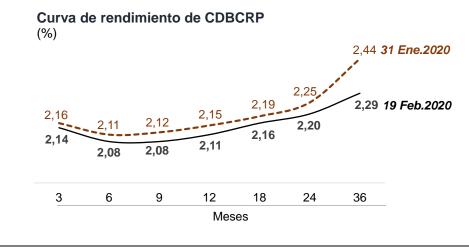

#### Banco Central de Reserva del Perú / Central Reserve Bank of Peru

| Cuadro 21 | Cuentas monetarias del Banco Central de Reserva del Perú /<br>Monetary accounts of the Central Reserve Bank of Peru | 21 |
|-----------|---------------------------------------------------------------------------------------------------------------------|----|
| Cuadro 22 | Distintos conceptos de la liquidez internacional del Banco Central de Reserva del Perú<br>/                         | 22 |
|           | Concepts of central bank of peru international liquidity                                                            |    |
| Cuadro 23 | Variación de las reservas internacionales netas del Banco Central de Reserva del Perú /                             | 23 |
|           | Variation of the net international reserves of the Central Reserve Bank of Peru                                     |    |
| Cuadro 24 | Fuentes de variación de la emisión primaria /                                                                       | 24 |
|           | Sources of variation of the monetary base                                                                           |    |
| Cuadro 25 | Evolución del saldo de los certificados de depósito del BCRP /                                                      | 25 |
|           | Evolution of certificates of deposit of the Central Reserve Bank of Peru                                            |    |
| Cuadro 26 | Monto nominal de certificados y depósitos del Banco Central /                                                       | 26 |
|           | Nominal amount of certificates and deposits issued by the Central Bank                                              |    |
| Cuadro 27 | Repos del banco central y depósitos públicos /                                                                      | 27 |
|           | Central bank repos and deposits of the public sector                                                                |    |