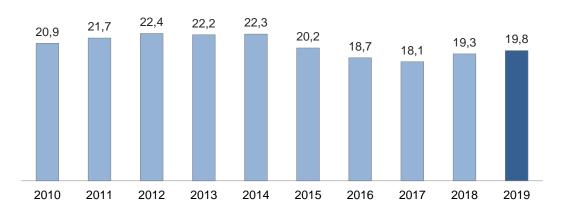

A 1,6 POR CIENTO DEL PBI EN 2019

**El déficit fiscal anual** se ubicó en 1,6 por ciento del PBI **en 2019**, menor en 0,7 puntos porcentuales del PBI con respecto al cierre de 2018. Este resultado se explicó, en mayor medida, por el aumento de los ingresos corrientes en 0,5 puntos porcentuales del producto, y en menor grado, por la disminución de los gastos no financieros del gobierno general en 0,1 puntos porcentuales del PBI.



Los mayores ingresos corrientes del año se debieron a los ingresos extraordinarios, así como a las medidas de la administración tributaria, que impulsaron una mejora de los indicadores de cumplimiento. De otro lado, la disminución del gasto se explicó principalmente por la menor inversión de los gobiernos subnacionales, en particular de los gobiernos locales.



# Ingresos corrientes del gobierno general (% PBI)

En **términos trimestrales**, el sector público no financiero registró un déficit económico de 7,0 por ciento del PBI en el cuarto trimestre de 2019, nivel menor en 0,3 puntos porcentuales al observado en el cuarto trimestre de 2018. Esta disminución del déficit se explica por los mayores ingresos corrientes (0,7 por ciento del PBI) y los menores gastos no financieros del gobierno general (0,1 por ciento del PBI). Estos efectos fueron atenuados por el mayor déficit primario de las empresas públicas (0,6 por ciento del PBI), resultado en el que influyeron los menores ingresos de Petroperú en el trimestre.

Los **ingresos corrientes** aumentaron de 17,8 a 18,5 por ciento del PBI entre el cuarto trimestre de 2018 y de 2019, presentando un