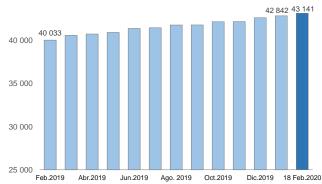

# Nota Semanal Nº 6

- Producto bruto interno IV trimestre de 2019
- Balanza de pagos IV trimestre de 2019
- Operaciones del sector público no financiero IV trimestre de 2019
- Producto bruto interno Diciembre de 2019
- Cuentas del Banco Central de Reserva del Perú 15 de febrero de 2020
- Tasas de interés y tipo de cambio 18 de febrero de 2020