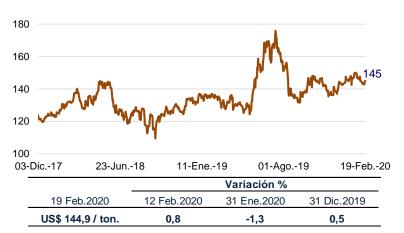

ventarios en la Bolsa de Metales de Londres.



El precio del petróleo **WTI** subió 4,5 por ciento a US\$/bl. 53,4 del 12 al 19 de febrero

Este comportamiento fue explicado por medidas de estímulo en China y por recortes adicionales en la producción de la OPEP.



#### Disminuye el precio de la soya en los mercados internacionales

En el mismo período, el precio del aceite de **soya** bajó 0,8 por ciento a US\$/ton. 672,0.

En este resultado influyó la menor demanda de aceites vegetales en Asia.

#### Cotización del aceite soya



#### Cotización del maíz

(US\$/ton.)

El precio del maíz aumentó 0,8 por ciento a US\$/ton. 144,9 entre el 12 y el 19 de febrero.

Este comportamiento se asoció a las expectativas de mayor demanda de China por publicación de lista de exenciones arancelarias.



Cotización del trigo (US\$/ton.) 275 240 208 205 170 135 03-Dic.-17 19-Feb.-20 11-Ene.-19 01-Ago.-19 23-Jun.-18 Variación % 19 Feb.2020 12 Feb.2020 31 Ene.2020 31 Dic.2019 US\$ 208,0 / ton. 3,3 3,9 -2,7

#### Dólar se aprecia en los mercados internacionales



Entre el 12 y el 19 de febrero, el precio del trigo creció 3,3 por ciento a US\$/ton. 208,0.

Este resultado se sustentó en la proyección de menor oferta proveniente de Australia.

respecto al euro por datos

Unidos.

La divisa norteamericana se ha fortalecido con relación a las monedas del resto de países, tal como se observa en el Índice FED. Esto, asociado al proceso de normalización de las tasas de interés de la Reserva Federal y posteriormente por la flexibilización de la política monetaria en otros bancos centrales.



#### R