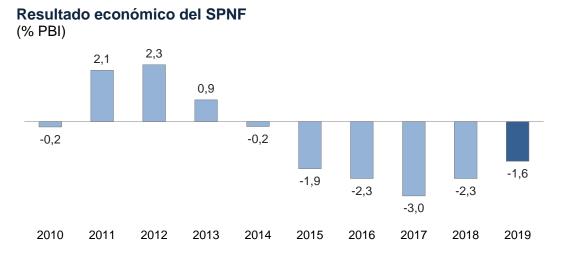

ciento

en el cuarto trimestre de 2018), como resultado del menor dinamismo del empleo formal y de las remuneraciones.

• Asimismo, la **inversión privada** experimentó una tasa de crecimiento más baja que la del cuarto trimestre de 2018 (0,9 por ciento y 2,1 por ciento, respectivamente), por la reducción de la inversión no minera.

#### DÉFICIT FISCAL SE REDUJO A 1,6 POR CIENTO DEL PBI EN 2019

**El déficit fiscal anual** se ubicó en 1,6 por ciento del PBI **en 2019**, menor en 0,7 puntos porcentuales del PBI con respecto al cierre de 2018. Este resultado se explicó, en mayor medida, por el aumento de los ingresos corrientes en 0,5 puntos porcentuales del producto, y en menor grado, por la disminución de los gastos no financieros del gobierno general en 0,1 puntos porcentuales del PBI.



Los mayores ingresos corrientes del año se debieron a los ingresos extraordinarios, así como a las medidas de la administración tributaria, que impulsaron una mejora de los indicadores de cumplimiento. De otro lado, la disminución del gasto se explicó principalmente por la menor inversión de los gobiernos subnacionales, en particular de los gobiernos locales.



# Ingresos corrientes del gobierno general (% PBI)

En **términos trimestrales**, el sector público no financiero registró un déficit económico de 7,0 por ciento del PBI en el cuarto trimestre de 2019, nivel menor en 0,3 puntos porcentuales al observado en el cuarto trimestre de 2018. Esta disminución del déficit se explica por los mayores ingresos corrientes (0,7 por ciento del PBI) y los menores gastos no financieros del gobier