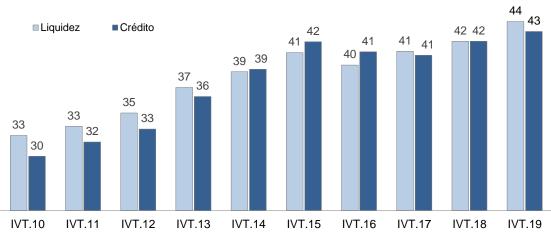

#### CRÉDITO DE LAS SOCIEDADES CREADORAS DE DEPÓSITO AL SECTOR PRIVADO CREDIT OF DEPOSITORY CORPORATIONS TO THE PRIVATE SECTOR