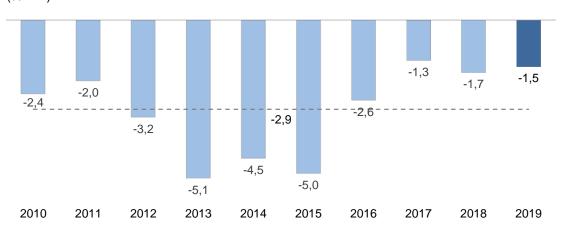

Dólar se aprecia en los mercados internacionales                       | xxvii  |
|   | Rendimiento de los US Treasuries a 10 años disminuye a 1,57 por ciento | xxviii |
| ٠ | Índices de la Bolsa de Valores de Lima                                 | xxix   |

#### DÉFICIT EN CUENTA CORRIENTE BAJÓ A 1,5 POR CIENTO DEL PBI EN 2019

El déficit de la **cuenta corriente de la balanza de pagos** se redujo de 1,7 por ciento del PBI en 2018 a 1,5 por ciento del PBI en **2019**, manteniéndose en niveles inferiores al promedio de los últimos 10 años (déficit de 2,9 por ciento del PBI).

Este resultado se explicó por el menor déficit de la renta de factores asociado a la reducción de utilidades de las empresas de inversión directa extranjera (principalmente mineras, de hidrocarburos e industriales).



#### Balanza en cuenta Corriente (% PBI)

En el **cuarto trimestre de 2019** el **déficit en cuenta corriente** fue de US\$ 26 millones (0,0 por ciento del PBI), menor en US\$ 229 millones al de igual período de 2018, debido principalmente a la reducción de las importaciones de combustibles e insumos industriales, en una coyuntura de caída de los términos de intercambio y de moderación del crecimiento de la demanda interna y de los volúmenes exportados.

- La **balanza comercial** registró un superávit de US\$ 2 362 millones en el cuarto trimestre de 2019, US\$ 448 millones más que el registrado en el mismo periodo de 2018 (US\$ 1 914 millones), tanto por las mayores exportaciones como por las menores importaciones.
- En el cuarto trimestre de 2019, el déficit por servicios ascendió a US