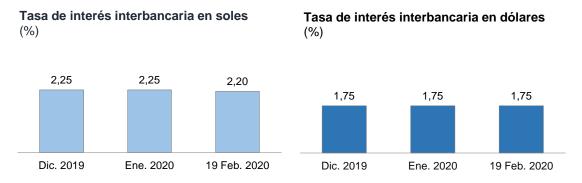

#### Tasas de Interés / Interest rates

| Cuadro 28 | Evolución de las tasas de interés de los Certificados de Depósito del BCRP /<br>Evolution of interest rates of certificates of deposit of the Central Reserve Bank of Peru           | 28 |
|-----------|--------------------------------------------------------------------------------------------------------------------------------------------------------------------------------------|----|
| Cuadro 29 | Tasas de interés activas y pasivas promedio de las empresas bancarias en moneda<br>nacional /                                                                                        | 29 |
|           | Average lending and deposit interest rates of commercial banks - domestic currency                                                                                                   |    |
| Cuadro 30 | Tasas de interés activas y pasivas promedio de las empresas bancarias en moneda<br>extranjera /                                                                                      | 30 |
|           | Average lending and deposit interest rates of commercial banks - foreign currency                                                                                                    |    |
| Cuadro 31 | Tasas de interés activas promedio de las empresas bancarias por modalidad /<br>Average lending interest rates of commercial banks by type of credit                                  | 31 |
| Cuadro 32 | Tasas de interés activas promedio de las cajas municipales de ahorro y crédito /<br>Average lending interest rates of municipal credit and savings institutions by type of<br>credit | 32 |