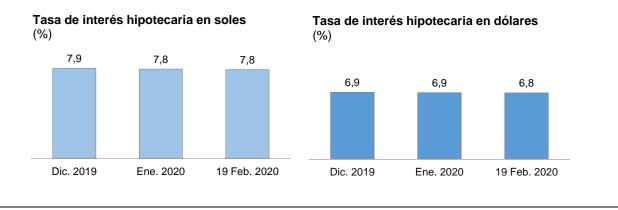

#### Tasas de Interés / Interest rates

| Cuadro 28 | Evolución de las tasas de interés de los Certificados de Depósito del BCRP /<br>Evolution of interest rates of certificates of deposit of the Central Reserve Bank of Peru           | 28 |
|-----------|--------------------------------------------------------------------------------------------------------------------------------------------------------------------------------------|----|
| Cuadro 29 | Tasas de interés activas y pasivas promedio de las empresas bancarias en moneda<br>nacional /                                                                                        | 29 |
|           | Average lending and deposit interest rates of commercial banks - domestic currency                                                                                                   |    |
| Cuadro 30 | Tasas de interés activas y pasivas promedio de las empresas bancarias en moneda<br>extranjera /                                                                                      | 30 |
|           | Average lending and deposit interest rates of commercial banks - foreign currency                                                                                                    |    |
| Cuadro 31 | Tasas de interés activas promedio de las empresas bancarias por modalidad /<br>Average lending interest rates of commercial banks by type of credit                                  | 31 |
| Cuadro 32 | Tasas de interés activas promedio de las cajas municipales de ahorro y crédito /<br>Average lending interest rates of municipal credit and savings institutions by type of<br>credit | 32 |