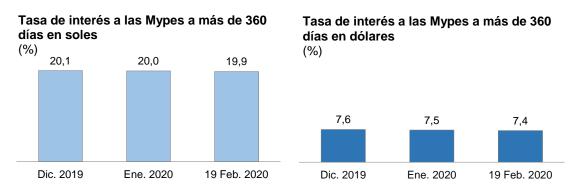

#### Tasas de Interés / Interest rates

| Cuadro 28 | Evolución de las tasas de interés de los Certificados de Depósito del BCRP /<br>Evolution of interest rates of certificates of deposit of the Central Reserve Bank of Peru           | 28 |
|-----------|--------------------------------------------------------------------------------------------------------------------------------------------------------------------------------------|----|
| Cuadro 29 | Tasas de interés activas y pasivas promedio de las empresas bancarias en moneda<br>nacional /                                                                                        | 29 |
|           | Average lending and deposit interest rates of commercial banks - domestic currency                                                                                                   |    |
| Cuadro 30 | Tasas de interés activas y pasivas promedio de las empresas bancarias en moneda<br>extranjera /                                                                                      | 30 |
|           | Average lending and deposit interest rates of commercial banks - foreign currency                                                                                                    |    |
| Cuadro 31 | Tasas de interés activas promedio de las empresas bancarias por modalidad /<br>Average lending interest rates of commercial banks by type of credit                                  | 31 |
| Cuadro 32 | Tasas de interés activas promedio de las cajas municipales de ahorro y crédito /<br>Average lending interest rates of municipal credit and savings institutions by type of<br>credit | 32 |