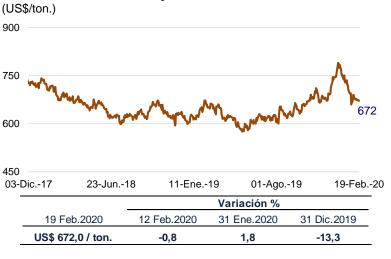

io se sustentó en la mayor demanda de activos seguros por la incertidumbre asociada al coronavirus.

#### Cotización del Zinc

Del 12 al 19 de febrero, el precio del **zinc** cayó 1,3 por ciento a US\$/lb. 0,96.

El precio estuvo afectado por el mayor nivel de inventarios en la Bolsa de Metales de Londres.



El precio del petróleo **WTI** subió 4,5 por ciento a US\$/bl. 53,4 del 12 al 19 de febrero

Este comportamiento fue explicado por medidas de estímulo en China y por recortes adicionales en la producción de la OPEP.



#### Disminuye el precio de la soya en los mercados internacionales

En el mismo período, el precio del aceite de **soya** bajó 0,8 por ciento a US\$/ton. 672,0.

En este resultado influyó la menor demanda de aceites vegetales en Asia.

#### Cotización del aceite soya



#### Cotización del maíz

(US\$/ton.)

El precio del maíz aumentó 0,8 por ciento a US\$/ton. 144,9 entre el 12 y el 19 de febrero.

Este comportamiento se asoció a las expectativas de mayor demanda de China por publicación de lista de exenciones arancelarias.



Cotización del trigo (US\$/ton.) 275 240 208 205 170 135 03-Dic.-17 19-Feb.-20 11-Ene.-19 01-Ago.-19 23-Jun.-18 Variación % 19 Feb.2020 12 Feb.2020 31 Ene.2020 31 Dic.2019 US\$ 208,0 / ton. 3,3 3,9 -2,7

#### Dólar se aprecia en los mercados internacionales



Entre el 12 y el 19 de febrero, el precio del trigo creció 3,3 por ciento a US\$/ton. 208,0.

Este resultado se sustentó en la proyección de menor oferta proveniente de Australia.

respecto al euro por datos

Unidos.

La divisa norteamericana se ha fortalecido con relación