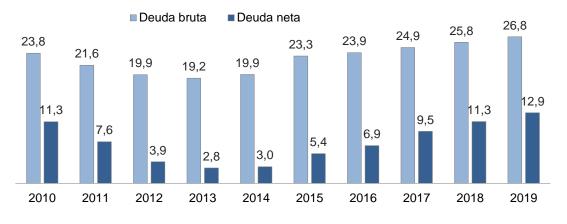

|        | dice      |                                                                              |  |
|--------|-----------|------------------------------------------------------------------------------|--|
| c<br>c | uadro 114 | Ahorro en cuenta corriente del sector público no financiero /                |  |
|        |           | Current account saving of the non-financial public sector                    |  |
| C      | uadro 115 | Operaciones del sector público no financiero /                               |  |
|        |           | Operations of the non financial public sector                                |  |
| C      | uadro 116 | Ahorro en cuenta corriente del sector público no financiero /                |  |
|        |           | Current account saving of the non-financial public sector                    |  |
| C      | uadro 117 | Ingresos corrientes del gobierno general /                                   |  |
|        |           | General government current revenues                                          |  |
| C      | uadro 118 | Ingresos corrientes del gobierno general /                                   |  |
|        |           | General government current revenues                                          |  |
| С      | uadro 119 | Gastos no financieros del gobierno general /                                 |  |
|        |           | Non-financial expenditures of the general government                         |  |
| С      | uadro 120 | Gastos no financieros del gobierno general /                                 |  |
|        |           | Non-financial expenditures of the general government                         |  |
| C      | uadro 121 | Saldo de la deuda del sector público no financiero /                         |  |
|        |           | Non financial public sector debt stock                                       |  |
| C      | uadro 122 | Saldo de la deuda del sector público no financiero /                         |  |
|        |           | Non financial public sector debt stock                                       |  |
| C      | uadro 123 | Coeficientes de monetización y crédito sector privado /                      |  |
|        |           | Monetization and credit to the private sector coefficients                   |  |
| C      | uadro 124 | Liquidez en moneda nacional, pbi nominal, emisión primaria y multiplicador / |  |
|        |           | Broad money in domestic currency, GDP, monetary base and money multiplier    |  |