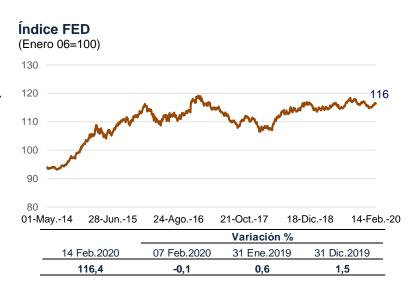

arias.



Cotización del trigo (US\$/ton.) 275 240 208 205 170 135 03-Dic.-17 19-Feb.-20 11-Ene.-19 01-Ago.-19 23-Jun.-18 Variación % 19 Feb.2020 12 Feb.2020 31 Ene.2020 31 Dic.2019 US\$ 208,0 / ton. 3,3 3,9 -2,7

#### Dólar se aprecia en los mercados internacionales



Entre el 12 y el 19 de febrero, el precio del trigo creció 3,3 por ciento a US\$/ton. 208,0.

Este resultado se sustentó en la proyección de menor oferta proveniente de Australia.

respecto al euro por datos

Unidos.

La divisa norteamericana se ha fortalecido con relación a las monedas del resto de países, tal como se observa en el Índice FED. Esto, asociado al proceso de normalización de las tasas de interés de la Reserva Federal y posteriormente por la flexibilización de la política monetaria en otros bancos centrales.



#### Riesgo país se ubicó en 115 puntos básicos

Entre el 12 y el 19 de febrero, el riesgo país, medido por el spread EMBIG Perú pasó de 114 a 115 pbs.

En el mismo periodo, el spread EMBIG Latinoamérica se mantuvo en 357 pbs, en medio de datos económicos mejores a los esperados en Estados Unidos.



#### Rendimiento de los US Treasuries a 10 años disminuye a 1,57 por ciento

Entre el 12 y el 19 de febrero, el rendimiento del bono del Tesoro norteamericano se redujo 7 pbs a 1,57 por ciento en un contexto de riesgo de propagación de la epidemia de salud en China.



# Tasa de Interés de Bono del Tesoro de EUA a 10 años

#### ÍNDICES DE LA BOLSA DE VALORES DE LIMA

Entre el 12 y el 19 de febrero, el índice **General** de la Bolsa de Valores de Lima (IGBVL-Perú General) disminuyó 1,7 por ci