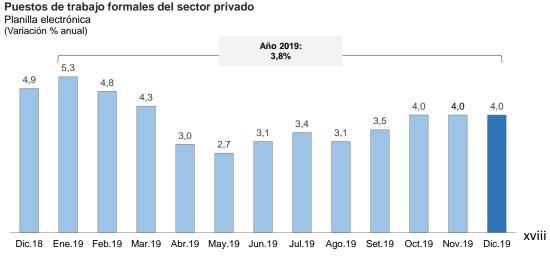

#### Suben los precios del cobre y del oro en los mercados internacionales

Cotización del Cobre (ctv. US\$/lb.) 360 315 261 270 225 180 11-Ene.-19 03-Dic.-17 23-Jun.-18 01-Ago.-19 19-Feb.-20 Variación % 19 Feb.2020 12 Feb.2020 31 Ene.2020 31 Dic.2019 US\$ 2,61 / Ib. 0,3 3,5 -6,6 Cotización del Oro (US\$/oz.tr.) 1 600 1 590 1 500 1 400 1 300 1 200 1 100 1 000 19-Feb.-20 23-Jun.-18 11-Ene.-19 01-Ago.-19 03-Dic.-17 Variación % 19 Feb.2020 12 Feb.2020 31 Ene.2020 31 Dic.2019 US\$ 1 589,9 / oz tr. 1,2 0,4 5,0