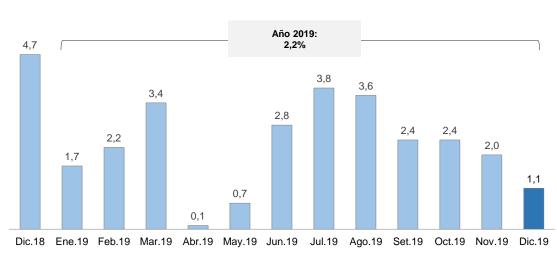

| -7,0 | -1,6 |  |
| Ahorro público             | 0,0  | 2,5  | -0,5 | 3,0  |  |
| Inversión pública          | 7,3  | 4,8  | 6,5  | 4,6  |  |
| Brecha privada             | 6,9  | 0,6  | 6,9  | 0,1  |  |
| Ahorro privado             | 22,2 | 17,4 | 21,8 | 16,7 |  |
| Inversión privada 1/       | 15,3 | 16,8 | 14,9 | 16,6 |  |

## Brechas Ahorro - Inversión

1/ Incluye variación de inventarios.

Fuente: BCRP.

#### LA ACTIVIDAD ECONÓMICA CRECIÓ 2,2 POR CIENTO EN 2019

El **Producto Bruto Interno (PBI)** creció 1,1 por ciento en diciembre de 2019, registrando ciento veinticinco meses de crecimiento continuo. De este modo, el PBI aumentó 2,2 por ciento en **2019**, producto del crecimiento de los sectores no primarios (3,2 por ciento), mientras que el PBI primario se redujo 1,3 por ciento.



Producto Bruto Interno (Variación % anual) El crecimiento de 2,3 por ciento del PBI no primario en **diciembre** se explicó principalmente por el mejor desempeño de los sectores servicios, comercio y manufactura. El sector primario cayó 3,2 por ciento en dicho mes, principalmente por la suspensión de la segunda temporada de pesca.

|                          | Estructura      | 2018       | 201        | 9          |
|--------------------------|-----------------|------------|------------|------------|
|                          | % <sup>1/</sup> | Diciembre  | Diciembre  | Año        |
| PBI Primario             | 22,9            | 8,2        | -3,2       | -1,3       |
| Agropecuario             | 5,5             | 2,7        | 7,1        | 3,2        |
| Pesca                    | 0,5