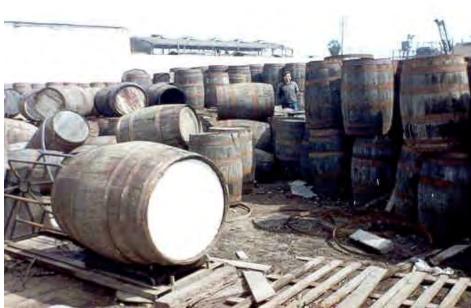

y flexibilidad en su operación.
- \* Sus equipos son operados, controlados y supervisados por personal experto y apoyado en un sistema computarizado.
- \* Con ellos se producen los aguardientes livianos que usamos para elaborar Ron y Alcohol Etílico Extraneutro.



Destilación al Vacío en el 2013



\* Cartavio posee un equipo de destilación discontinua o Batch llamado Alambique simple o Pot Still, construido de cobre, marca Jhon Dore 4,000 L de capacidad, en el se destilan los aguardientes tipo pesado que permanecerán en el área de añejamiento por cuatro o cinco años antes de su empleo en la formulación del producto Ron Cartavio.

\* El primero de su género en el Perú, en Latinoamérica son pocos los fabricantes de Ron que usan la tradicional técnica.

Alambique de Cobre

# El Desafío









Añejamiento en 1994

### La Oportunidad



- Cartavio Rum Company SAC, efectúa el añejamiento de sus rones empleando técnicas artesanales y respetando la antigua tradición caribeña.
- Si recibimos 23,810 barriles en el año 1,994, este año ya contamos con 43,000 barriles de Roble blanco entre Americanos y Europeos que están distribuidos estratégicamente en 14 Salas de añejamiento donde envejecen los rones tipo Liviano y Pesado.
- Estos se añejan en bodegas con condiciones naturales de temperatura, pero controlamos la humedad relativa y la ventilación.
- Los rones permanecen por años en barriles de roble blanco, al término de su añejamiento se inicia el arte de la mezcla para la formulación del producto final.

Bodegas de añejamiento

#### **INICIO**

#### DIAGRAMA RESUMIDO DE LOS PROC