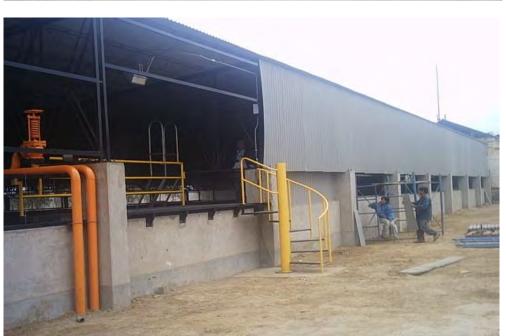

### La Oportunidad

- \* Cartavio Rum Company SAC cuenta con la única planta de Fermentación Continua con Recirculación de Levaduras, que existe en nuestro país.
- \* Es la primera de su género instalada en Latinoamérica, y ha sido diseñada para producir mosto fermentado utilizando Melaza de Caña de Azúcar como principal materia prima.
- \* Tiene el rendimiento mas alto de Litros de alcohol etílico por TM de melaza del país.
- \* Modelo Hiferm 25,000 LPD, fabricada en la India.

Planta de Fermentación