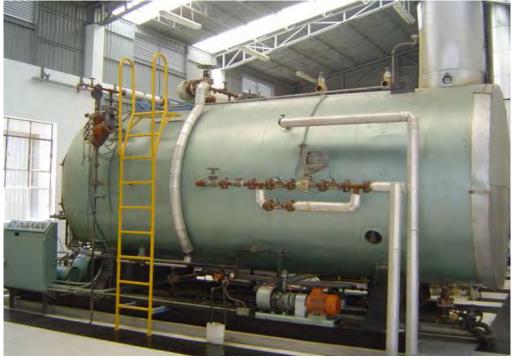

### La Oportunidad

- Cartavio cuenta con el único Aparato Destilador de alcohol al vacío en el país, brinda una muy buena calidad de producto y flexibilidad en su operación.
- \* Sus equipos son operados, controlados y supervisados por personal experto y apoyado en un sistema computarizado.
- \* Con ellos se producen los aguardientes livianos que usamos para elaborar Ron y Alcohol Etílico Extraneutro.

Destilación al Vacío en el 2013

\* Cartavio posee un equipo de destilación discontinua o Batch llamado Alambique simple o Pot Still, construido de cobre, marca Jhon Dore 4,000 L de capacidad, en el se destilan los aguardientes tipo pesado que permanecerán en el área de añejamiento por cuatro o cinco años antes de su empleo en la formulación del producto Ron Cartavio.