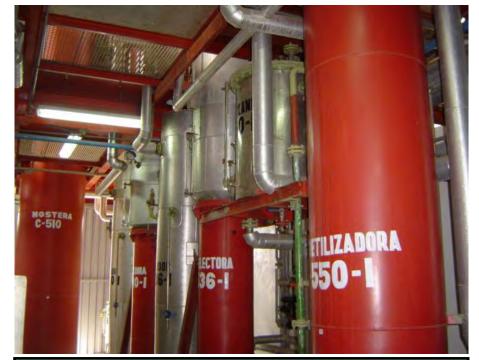

s la primera de su género instalada en Latinoamérica, y ha sido diseñada para producir mosto fermentado utilizando Melaza de Caña de Azúcar como principal materia prima.
- \* Tiene el rendimiento mas alto de Litros de alcohol etílico por TM de melaza del país.
- \* Modelo Hiferm 25,000 LPD, fabricada en la India.

Planta de Fermentación

# El Desafío





Destilación Atmosférica en 1994

### La Oportunidad



- Cartavio cuenta con el único Aparato Destilador de alcohol al vacío en el país, brinda una muy buena calidad de producto y flexibilidad en su operación.
- \* Sus equipos son operados, controlados y supervisados por personal experto y apoyado en un sistema computarizado.
- \* Con ellos se producen los aguardientes livianos que usamos para elaborar Ron y Alcohol Etílico Extraneutro.



Destilación al Vacío en el 2013



\* Cartavio posee un equipo de destilación discontinua o Batch llamado Alambique simple o Pot Still, construido de cobre, marca Jhon Dore 4,000 L de capacidad, en el se destilan los aguardientes tipo pesado que permanecerán en el área de añejamiento por cuatro o cinco años antes de su empleo en la formulación del producto Ron Cartavio.

\* El primero de su género en el Perú, en Latinoamérica son pocos los fabricantes de Ron que usan la tradicional técnica.

Alambique de Cobre

# El Desafío









Añejamiento en 1994

### La Oportunidad



- Cartavio Rum Company SAC, efectúa el añejamiento de sus rones empleando técnicas artesanales y respetando la antigua tradición caribeña.
- Si recibimos 23,810 barriles en el año 1,994, este año ya contamos con 43,0