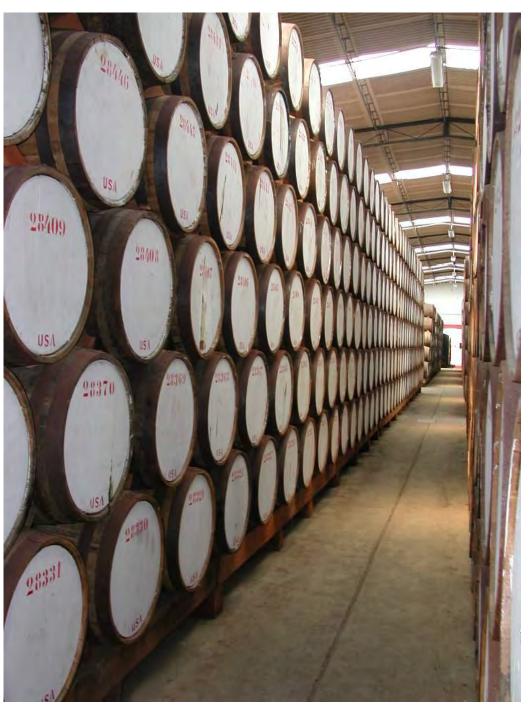

### La Oportunidad

- Cartavio Rum Company SAC, efectúa el añejamiento de sus rones empleando técnicas artesanales y respetando la antigua tradición caribeña.
- Si recibimos 23,810 barriles en el año 1,994, este año ya contamos con 43,000 barriles de Roble blanco entre Americanos y Europeos que están distribuidos estratégicamente en 14 Salas de añejamiento donde envejecen los rones tipo Liviano y Pesado.
- Estos se añejan en bodegas con condiciones naturales de temperatura, pero controlamos la humedad relativa y la ventilación.
- Los rones permanecen por años en barriles de roble blanco, al término de su añejamiento se inicia el arte de la mezcla para la formulación del producto final.

Bodegas de añejamiento