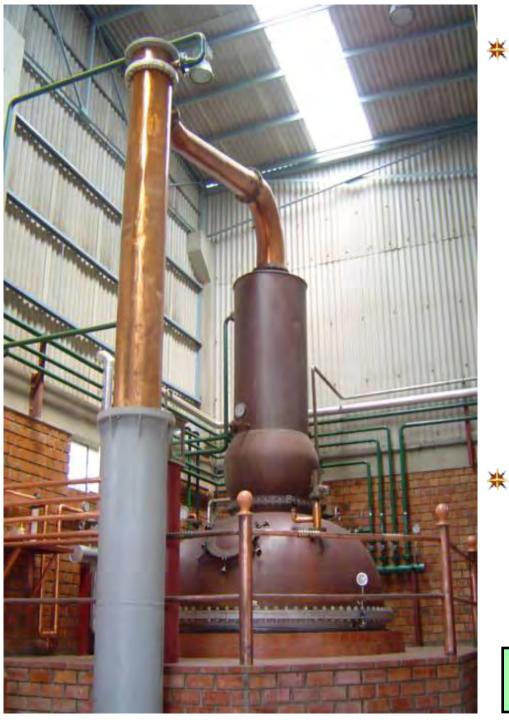

Destilación al Vacío en el 2013

\* Cartavio posee un equipo de destilación discontinua o Batch llamado Alambique simple o Pot Still, construido de cobre, marca Jhon Dore 4,000 L de capacidad, en el se destilan los aguardientes tipo pesado que permanecerán en el área de añejamiento por cuatro o cinco años antes de su empleo en la formulación del producto Ron Cartavio.

\* El primero de su género en el Perú, en Latinoamérica son pocos los fabricantes de Ron que usan la tradicional técnica.

Alambique de Cobre