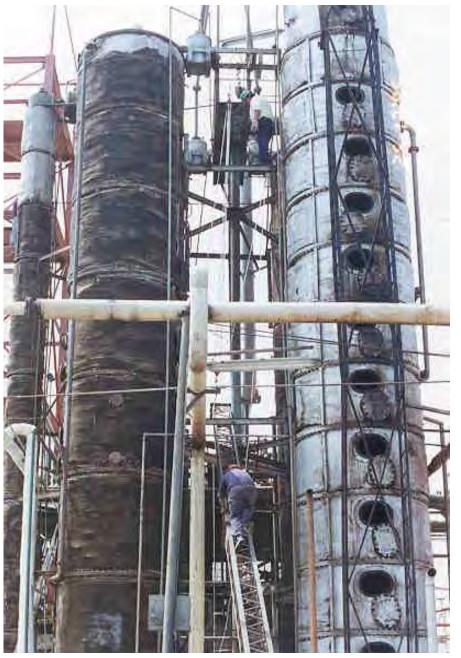

# El Desafío

Añejamiento en 1994

### La Oportunidad

- Cartavio Rum Company SAC, efectúa el añejamiento de sus rones empleando técnicas artesanales y respetando la antigua tradición caribeña.
- Si recibimos 23,810 barriles en el año 1,994, este año ya contamos con 43,000 barriles de Roble blanco entre Americanos y Europeos que están distribuidos estratégicamente en 14 Salas de añejamiento donde envejecen los rones tipo Liviano y Pesado.
- Estos se añejan en bodegas con condiciones naturales de temperatura, pero controlamos la humedad relativa y la ventilación.
- Los rones permanecen por años en barriles de roble blanco, al término de su añejamiento se inicia el arte de la mezcla para la formulación del producto final.