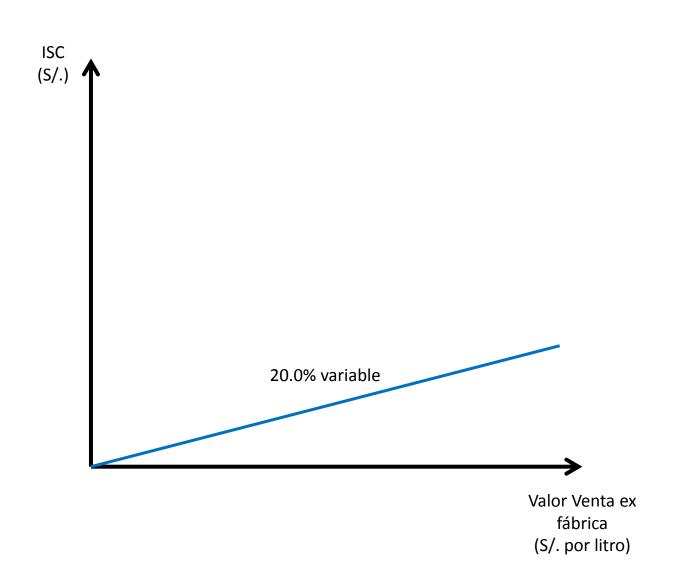

#### SISTEMA DE RECAUDACIÓN DEL ISC - ANTERIOR

ISC Anterior: 20.0% del valor venta.

ISC Actual: 25.0% del valor venta o específico de S/. 3.40 x litro (el mayor de los dos).

Para los licores de precio más asequible al público, con la aplicación del nuevo ISC este se incrementa en más del 100%, mientras que en los licores importados aplicado el nuevo ISC sólo se incrementa en 25% y su PSP aumenta solo un 4.2%.