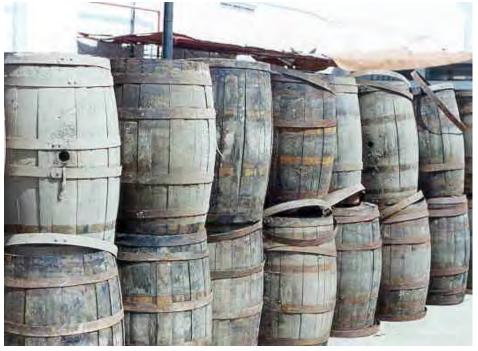

### La Oportunidad

- Cartavio Rum Company SAC, efectúa el añejamiento de sus rones empleando técnicas artesanales y respetando la antigua tradición caribeña.
- Si recibimos 23,810 barriles en el año 1,994, este año ya contamos con 43,000 barriles de Roble blanco entre Americanos y Europeos que están distribuidos estratégicamente en 14 Salas de añejamiento donde envejecen los rones tipo Liviano y Pesado.
- Estos se añejan en bodegas con condiciones naturales de temperatura, pero controlamos la humedad relativa y la ventilación.
- Los rones permanecen por años en barriles de roble blanco, al término de su añejamiento se inicia el arte de la mezcla para la formulación del producto final.

Bodegas de añejamiento