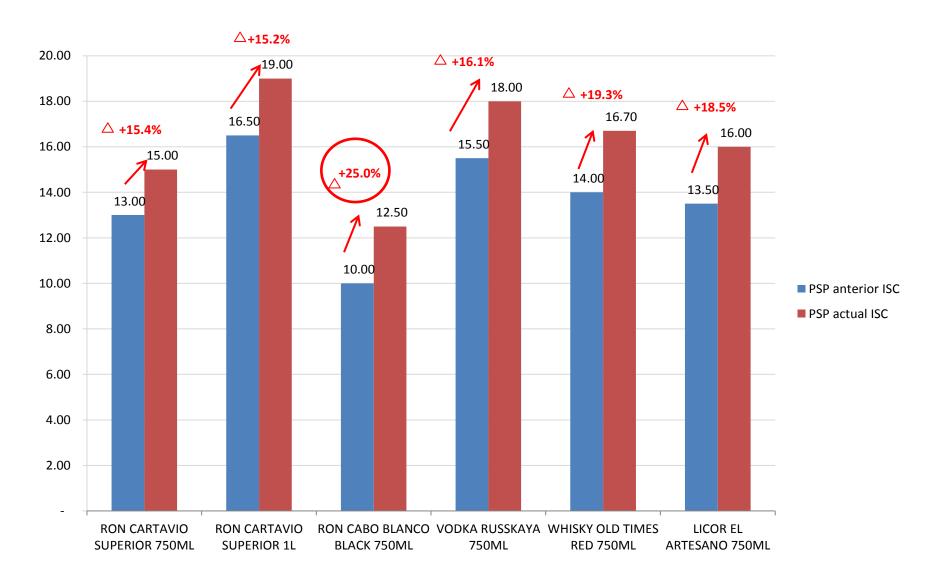

#### ANALISIS DE VARIACIÓN DE PSP LICORES NACIONALES (en nuevos soles)

ISC Anterior: 20.0% del valor venta.

ISC Actual: 25.0% del valor venta o específico de S/. 3.40 x litro (el mayor de los dos).

Para los licores de precio más asequible al público, con la aplicación del nuevo ISC este se incrementa en más del 100%, mientras que en los licores importados aplicado el nuevo ISC sólo se incrementa en 25% y su PSP aumenta solo un 4.2%.