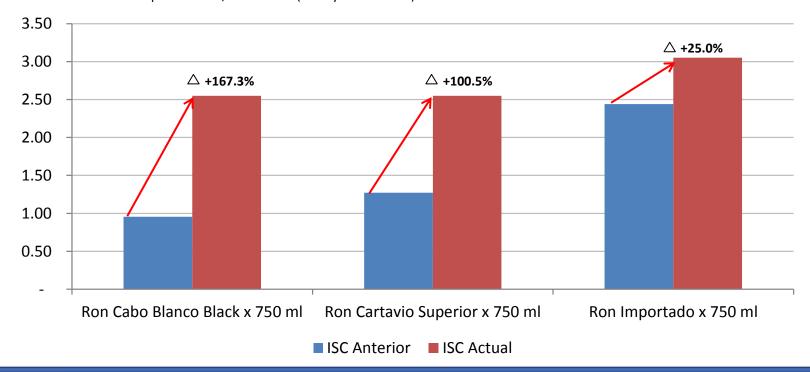

#### LOS RONES IMPORTADOS SE HAN VISTO FAVORECIDOS

|                                | ANTERIOR |                  |      |       |
|--------------------------------|----------|------------------|------|-------|
| Producto                       | VVUi     | ISCi             | IGVi | PVUi  |
| Ron Cabo Blanco Black x 750 ml | 4.77     | 0.95             | 1.03 | 6.76  |
| Ron Cartavio Superior x 750 ml | 6.36     | <b>1.27</b> 1.37 |      | 9.00  |
| Ron Importado x 750 ml         | 12.20    | 2.44             | 2.64 | 17.28 |

| ACTUAL |      |      |       |  |  |  |
|--------|------|------|-------|--|--|--|
| VVU1   | ISC1 | IGV1 | PVU1  |  |  |  |
| 4.77   | 2.55 | 1.32 | 8.64  |  |  |  |
| 6.36   | 2.55 | 1.60 | 10.51 |  |  |  |
| 12.20  | 3.05 | 2.75 | 18.00 |  |  |  |

|   | VARIACIÓN |        |       |       |  |  |  |
|---|-----------|--------|-------|-------|--|--|--|
|   | VVU%      | ISC%   | IGV%  | PVU%  |  |  |  |
|   | 0.0%      | 167.3% | 27.9% | 27.9% |  |  |  |
| . | 0.0%      | 100.5% | 16.8% | 16.8% |  |  |  |
| ١ | 0.0%      | 25.0%  | 4.2%  | 4.2%  |  |  |  |

ISC Anterior: 20.0% del valor venta.

ISC Actual: 25.0% del valor venta o específico de S/. 3.40 x litro (el mayor de los dos).

Para los licores de precio más asequible al público, con la aplicación del nuevo ISC este se incrementa en más del 100%, mientras que en los licores importados aplicado el nuevo ISC sólo se incrementa en 25% y su PSP aumenta solo un 4.2%.

#### ANALISIS DE VARIACIÓN DE PSP LICORES NACIONALES (en nuevos soles)