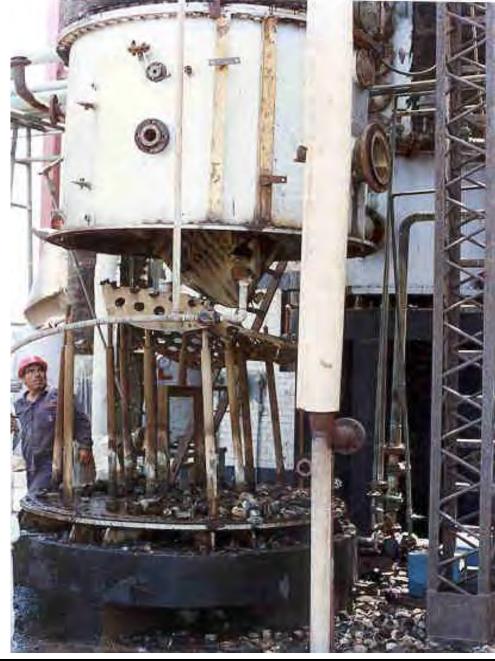

# El Desafío

Destilación Atmosférica en 1994

### La Oportunidad

- Cartavio cuenta con el único Aparato Destilador de alcohol al vacío en el país, brinda una muy buena calidad de producto y flexibilidad en su operación.
- \* Sus equipos son operados, controlados y supervisados por personal experto y apoyado en un sistema computarizado.
- \* Con ellos se producen los aguardientes livianos que usamos para elaborar Ron y Alcohol Etílico Extraneutro.