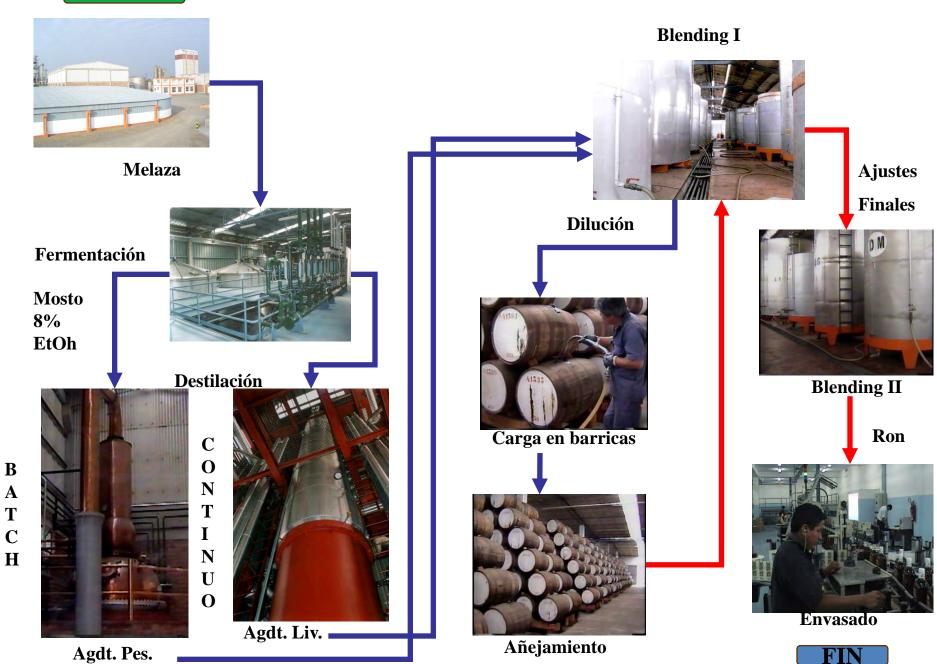

iento en 1994

### La Oportunidad



- Cartavio Rum Company SAC, efectúa el añejamiento de sus rones empleando técnicas artesanales y respetando la antigua tradición caribeña.
- Si recibimos 23,810 barriles en el año 1,994, este año ya contamos con 43,000 barriles de Roble blanco entre Americanos y Europeos que están distribuidos estratégicamente en 14 Salas de añejamiento donde envejecen los rones tipo Liviano y Pesado.
- Estos se añejan en bodegas con condiciones naturales de temperatura, pero controlamos la humedad relativa y la ventilación.
- Los rones permanecen por años en barriles de roble blanco, al término de su añejamiento se inicia el arte de la mezcla para la formulación del producto final.

Bodegas de añejamiento

#### **INICIO**

#### DIAGRAMA RESUMIDO DE LOS PROCESOS DUSAC



#### El Gran Desafío

EL NUEVO SISTEMA DE RECAUDACIÓN DEL ISC

#### SISTEMA DE RECAUDACIÓN DEL ISC - ANTERIOR



#### SISTEMA DE RECAUDACIÓN DEL ISC - ACTUAL



#### LOS RONES IMPORTADOS SE HAN VISTO FAVORECIDOS

|                                | ANTERIOR |                  |      |       |
|--------------------------------|----------|------------------|------|-------|
| Producto                       | VVUi     | ISCi             | IGVi | PVUi  |
| Ron Cabo Blanco Black x 750 ml | 4.77     | 0.95             | 1.03 | 6.76  |
| Ron Cartavio Superior x 750 ml | 6.36     | <b>1.27</b> 1.37 |      | 9.00  |
| Ron Importado x 750 ml         | 12.20    | 2.44             | 2.64 | 17.28 |

| ACTUAL |      |      |       |  |  |  |
|--------|------|------|-------|--|--|--|
| VVU1   | ISC1 | IG