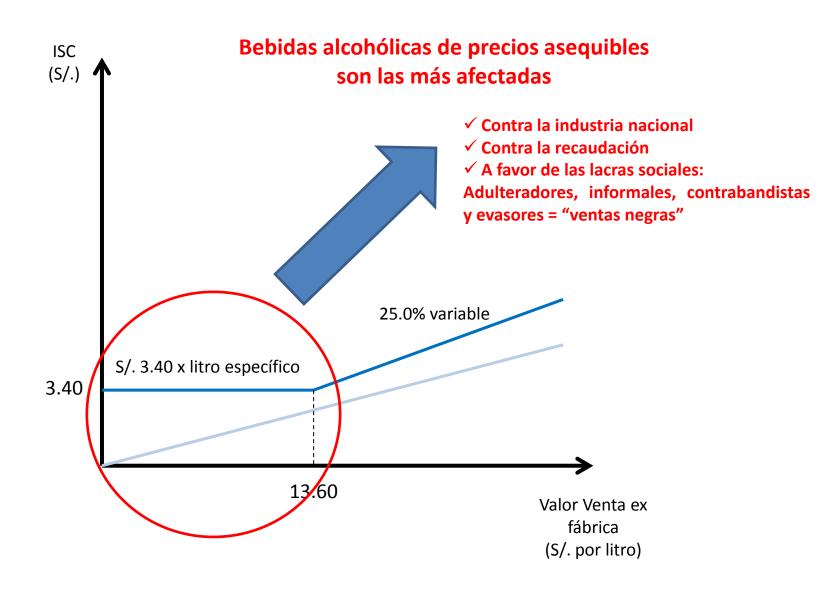

#### SISTEMA DE RECAUDACIÓN DEL ISC - ACTUAL

ISC Anterior: 20.0% del valor venta.

ISC Actual: 25.0% del valor venta o específico de S/. 3.40 x litro (el mayor de los dos).

Para los licores de precio más asequible al público, con la aplicación del nuevo ISC este se incrementa en más del 100%, mientras que en los licores importados aplicado el nuevo ISC sólo se incrementa en 25% y su PSP aumenta solo un 4.2%.