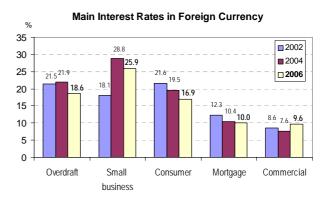

Between 2002 and 2006 the interest rates for credit in foreign currency exhibited a differentiated conduct: the rates on overdrafts, consumer loans and mortgage loans decreased while the rates on credits to small business and commercial loans increased.