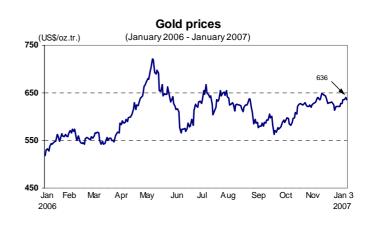

From November 30 to December 29, 2006, the quotation of gold US\$ 648.1 to decreased from US\$ 635.0 per troy ounce (2.0 percent), mainly as a result of the strengthening of the dollar during the month, which has reduced the appeal of gold as an investment asset. However, this decrease was offset by greater geopolitical fears in the Middle East after Iran defied the sanctions imposed by the United Nations and by higher consumption of gold in India -- the world's main buyer of this metal-given the wedding season in this country.

During 2006, the price of gold increased by 23.3 percent.

As of **January 3**, the quotation of gold increased to US\$ 636.0 per troy ounce after the Central Bank of Russia increased its position of gold by 2.2 percent to 394.1 MT in the third quarter of 2006, according to data provided by the Gold World Council in London. Another element contributing to this evolution was higher expectations that the Bank of China will increase its gold positions in 2007.