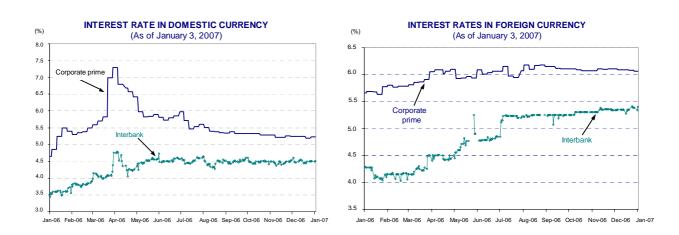

As of January 3, 2007, the average monthly interbank rate continues to be 4.51 percent (similar to that of December 2006).

#### Corporate prime rate in soles decreased to 5.23 percent

In December, the 90-day corporate prime rate in soles was 5.23 percent, 0.02 percentage points lower than the average one recorded in the month of November. This rate in foreign currency, on the other hand, was 6.09 percent in December, decreasing slightly with respect of the rate recorded in November (6.10 percent). These results reflect that the corporate rate prime rate in domestic currency that is 0.86 percentage points lower than that in foreign currency.

As of January 3, 2007, the 90-day corporate prime rate in domestic currency is 5.23 percent and 6.06 percent in dollars.