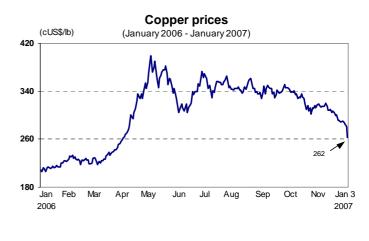

Between November 30 and December 29, 2006, the price of copper decreased 9.3 percent, falling from US\$ 3.15 to US\$ 2.85 per pound and decreasing 5.0 percent on average between November and December. This evolution in the price of copper was associated with an increase of copper inventories in the main stock markets in the world (i.e. the London Metal Exchange, the Shanghai Stock Exchange, and Comex Division of the New York Mercantile Exchange), as well as with the favorable resolution of labor negotiations between Codelco -the first producer of copper in the worldand workers in its main divisions.

By the end of 2006, the price of copper had increased 45.6 percent.

As of **January 3**, the copper quotation decreased to US\$ 2.62 per pound due to expectations of a lower demand in the United States given the drop of spending in construction in November (and consequently, of demand for pipes and wires using this metal), as well as to continuous increases of copper inventories at the London Metal Exchange.