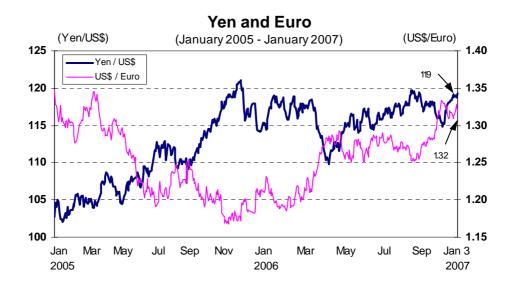

### Dollar appreciated against the euro and the yen

**Between November 30 and December 29, 2006**, the **dollar** appreciated 0.3 percent against the **euro** and 2.8 percent against the **yen**. The strengthening of the dollar is associated with lower expectations that the Federal Reserve will reduce its rates in 2007 after reports showed improvements in the consumer confidence index in December and positive indicators of employment and activity. Moreover, the Federal Reserve decided, for the fourth consecutive time, to maintain its reference rate at 5.25 percent. The yen, on the other hand, was affected by lower expectations that the Bank of Japan will raise its reference rate in the near future.

In 2006, the dollar depreciated 11.6 percent against the euro and 0.5 percent against the yen.

So far this month, the dollar has appreciated 0.3 percent against the euro and 0.3 percent against the yen.