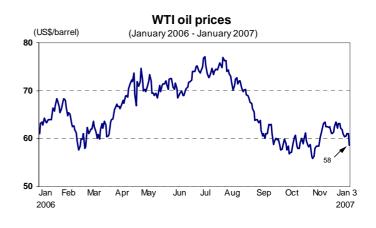

### The price of oil dropped to US\$ 58.6 per barrel as of January 3

In the same period, the price of WTI oil decreased 3.3 percent -from US\$ 63.1 to US\$ 61.1 per barrel- due to a warmer than usual winter in the Hemisphere Northern which is expected to reduce the demand of heating oil until January and to the lower demand for oil projected for China by the International Energy Agency. On the other hand, this result was offset by a decrease of crude and gasoline inventories in the US, by the OPEC's cut on production quotas increased geopolitical and bv tensions in the Middel East.

It is worth pointing out that the price of oil increased 4.4 percent in 2006.

As of **January 3**, the price of **WTI oil** has dropped to US\$ 58.3 per barrel, mainly due to a prolonged warmer weather in the US, which is expected to cause a lower demand for heating oil according to the US National Weather Service.