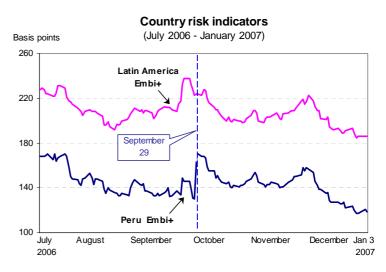

### Country risk at 120 basis points as of January 3, 2007

Between November 30 and December 29, 2006, the country risk measured by the EMBI+ Peru spread fell from 158 to 117 basis points. On average, the country risk indicator in December decreased 16 basis points with respect to November (from 147 to 131 basis points). This evolution follows the trend of the spreads of the rest of emerging countries and the region given less pessimism regarding growth in the US, as reflected in the increased yield on 10-year US "Treasuries".

Likewise, 2006 was a positive year for Peruvian sovereign bonds, which benefited from the improvement of macroeconomic fundamentals in the country and from a favorable international context. On December 20, the rating agency Standard and Poor's upgraded the rating of the Peruvian debt to stable. In this way, Peru's country risk indicator maintained the decreasing tendency exhibited in previous years and closed 2006 with a historical minimum level of 117 basis points.

As of January 3, 2007 the EMBI+ Peru spread was 120 basis points.