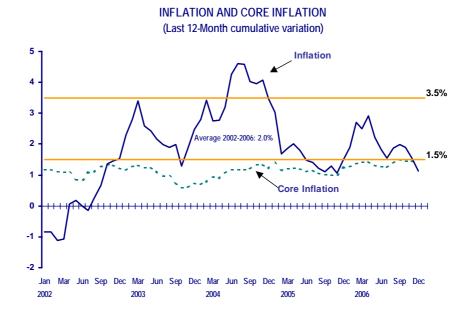

### 0.03 percent inflation in December and 1.14 percent inflation in 2006

**Inflation** posted a rate of 0.03 percent in December and accumulated a last-12-month rate of 1.14 percent. This smaller inflation respect to the 2005, responds to the reduction of prices of fuels, tariffs of public services and prices of some foods.

#### **INFLATION RATE** (Annual percentage change)

**Core inflation** in the month –indicator of growth trend of the prices– was 0.15 percent, so Core inflation last-12-month rate, were posted in 1.2 percent in 2004 and 2005, accumulated a last-12-month rate of 1.4 percent in 2006.