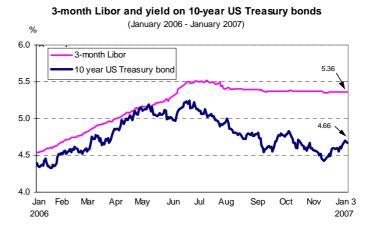

#### Yield on 10-year US Treasuries increased 4.66 percent as of January 3

In the **November 30 – December 29** period, the **3-month Libor** decreased from 5.37 to 5.36 percent and the yield on the 10-year **Treasury bond** increased from 4.46 to 4.70 percent. Economic pessimism has eased after positive data of activity in the service sector of the United States reinforced market expectations that the growth of the US economy probably will not drop so drastically as previously thought.

As of **January 3**, the **3-month Libor** remained at 5.36 percent and the yield on the 10-year **Treasury bond** decreased to 4.66 percent.