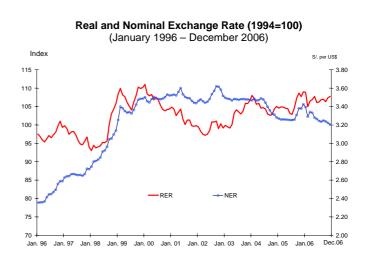

#### Multilateral exchange rate appreciated by 1.3 percent in real terms

The real exchange rate index lowered 1.3 percent in 2006. This evolution is explained by a 6.4 percent nominal appreciation of the nuevo sol and domestic inflation posted a rate of 1.1 percent, while external inflation was 6.7 percent. This last factor includes in addition to the inflations of our main commercial partners, the depreciation of the dollar against the other currencies such as euro, yen, pound , real Brazilian, etc.