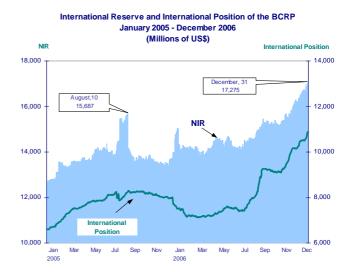

### International Reserves at US\$ 17,275 million

At the end of 2006, Peru's Net International Reserves (NIRs) amounted to US\$ 17,275 million and, as of December 28, net international reserves (NIRs) amounted to US\$ 17,430 million, posted а new historical record.

This level of reserves is equivalent to 3.2 times a year's liabilities with other countries, to 79 percent of total liquidity in the banking system, and to 14 months of imports, and therefore contributes to the country's economic and financial stability.

At the end of 2006, the **Exchange Position of the BCRP** (US\$ 10,086 million) has increased by US\$ 3,636 million with respect to the end of 2005.