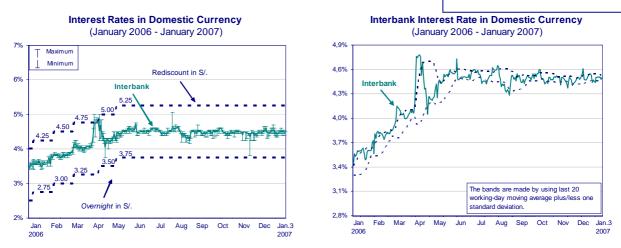

1/ The median indicates the sample central value which reduces any bias caused

by extreme values.

2/ 25 analysts.

3/ 22 analysts.

| Interbank Interest Rate Average (percent) |                |                    |  |  |  |  |  |  |  |
|-------------------------------------------|----------------|--------------------|--|--|--|--|--|--|--|
|                                           | <u>Average</u> | Standard Deviation |  |  |  |  |  |  |  |
| December 200                              | 4 3.00         | 0.05               |  |  |  |  |  |  |  |
| December 200                              | 5 3.34         | 0.08               |  |  |  |  |  |  |  |
| March 2006                                | 4.12           | 0.17               |  |  |  |  |  |  |  |
| June                                      | 4.53           | 3 0.07             |  |  |  |  |  |  |  |
| July                                      | 4.50           | 0.06               |  |  |  |  |  |  |  |
| August                                    | 4.44           | 0.01               |  |  |  |  |  |  |  |
| September                                 | 4.51           | 0.04               |  |  |  |  |  |  |  |
| October                                   | 4.50           | 0.04               |  |  |  |  |  |  |  |
| November                                  | 4.48           | 0.04               |  |  |  |  |  |  |  |
| December                                  | 4.51           | 0.04               |  |  |  |  |  |  |  |
| January 2007                              | 1-3 4.51       | 0.01               |  |  |  |  |  |  |  |

As of January 3, 2007, the average monthly interbank rate continues to be 4.51 percent (similar to that of December 2006).

#### Main interest rates in soles decreased in 2006

Reflecting a lower risk premium given improved economic activity, greater competition, and a reduction in payment arrears, a decrease has been observed in interest rates in soles between 2002 and 2006. The average overdraft rate in soles fell to 26.7 percent; the rate for credit in soles to small business dropped to 41.8 percent; the rate for consumer loans fell to 36.2 percent and the rate for commercial loans decreased to 8.8 percent.

Between 2002 and 2006 the interest rates for credit in foreign currency exhibited a differentiated conduct: the rates on overdrafts, consumer loans and mortgage loans decreased while the rates on credits to small business and commercial loans increased.