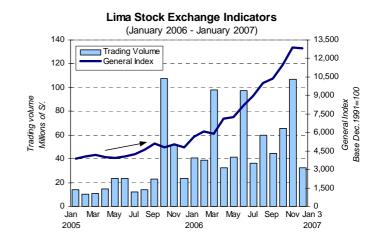

#### Lima Stock Exchange grew 168.3 percent in 2006 and posted a new record

In December, the General and Blue Chip indices of the Lima Stock Exchange (LSE) grew 12.2 and 12.1 percent respectively, as a result of the positive financial statements that pushed mining stocks upwards, of strong liquidity, and of investors' relief after the Peruvian Government decided that gains resulting from stock exchange operations will continue to be tax-exempted until 2009.

In 2006, the **General** and **Blue Chip** indices of the Lima Stock Exchange (LSE) accumulated gains of 168.3 and 188.5 percent respectively, and became the most profitable stock exchange market in the world. The most profitable sectors in 2006 included mining and agriculture with a yield of 260 and 239 percent respectively.

**As of January 3**, the **General** and **Blue Chip** indices of the LSE dropped by 0.2 and 0.8 percent respectively, influenced by the reduction of basic metals' quotations, particularly copper and zinc.