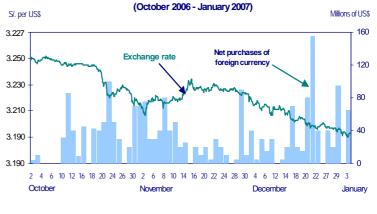

#### Nominal exchange rate at December in 2006

In **December**, the average exchange rate was S/. 3.206 per dollar, which represented a 0.5 percent appreciation of the sol with respect to November 2006, a level that is 6.4 percent lower than the average rate in December 2005.

In December 2006, banks' net purchases from the public amounted to US\$ 450 million, higher than the purchases of US\$ 283 million in November; the net sales forward decreased at US\$ 214 million in December, and the same behavior of the banks' exchange position decreased in US\$ 108 million.

Interbank Ask- Exchange Rate and Net Purchases of Foreign Currency

During December the net purchases of foreign currency at the BCRP was US\$ 695 million.

|                                                                                                                                                                                                                | December<br>2005 | March      | Jun         | September  | November     | December   |
|----------------------------------------------------------------------------------------------------------------------------------------------------------------------------------------------------------------|------------------|------------|-------------|------------|--------------|------------|
| <ul> <li>a. Net spot purchases</li> <li>a. Net sales to the public (i-ii)</li> <li>i. Forward sales to the public</li> <li>ii. Forward purchases to the public</li> <li>b. Bank's exchange position</li> </ul> | <b>-117</b>      | <b>594</b> | <b>989</b>  | <b>283</b> | <b>283</b>   | <b>450</b> |
|                                                                                                                                                                                                                | <b>581</b>       | <b>470</b> | 260         | <b>45</b>  | - <b>133</b> | -214       |
|                                                                                                                                                                                                                | 351              | 546        | 155         | -107       | -285         | 149        |
|                                                                                                                                                                                                                | -230             | 76         | -105        | -152       | -152         | 363        |
|                                                                                                                                                                                                                | <b>40</b>        | <b>95</b>  | <b>-110</b> | <b>17</b>  | <b>-108</b>  | -108       |

#### **Monetary operations**

Between **December 28, 2006 and January 3, 2007**, the Central Bank made the following monetary operations:

i) Auctions of BCRP Certificates of Deposits with 1-day, 4-day, 1-week, 3-month and 6-month maturities for a daily average of S/. 882.2 million. The average interest rate on these securities ranged between 4.49 and 5.04 percent; ii) Purchases of foreign currency for a total of US\$ 180 million at an average exchange rate of S/. 3.195 per dollar; and iii) Overnight deposits in domestic currency for a total of S/. 291.4 million.