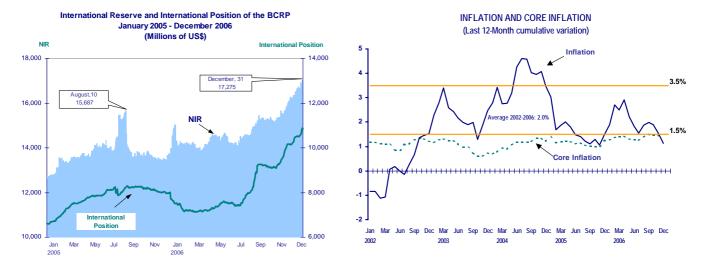

### International Reserves at US\$ 17,275 million

At the end of 2006, Peru's Net International Reserves (NIRs) amounted to US\$ 17,275 million and, as of December 28, net international reserves (NIRs) amounted to US\$ 17,430 million, posted а new historical record.

This level of reserves is equivalent to 3.2 times a year's liabilities with other countries, to 79 percent of total liquidity in the banking system, and to 14 months of imports, and therefore contributes to the country's economic and financial stability.

At the end of 2006, the **Exchange Position of the BCRP** (US\$ 10,086 million) has increased by US\$ 3,636 million with respect to the end of 2005.