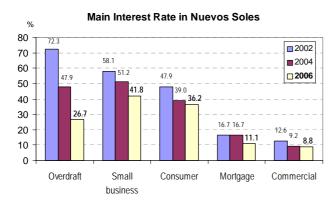

#### Main interest rates in soles decreased in 2006

Reflecting a lower risk premium given improved economic activity, greater competition, and a reduction in payment arrears, a decrease has been observed in interest rates in soles between 2002 and 2006. The average overdraft rate in soles fell to 26.7 percent; the rate for credit in soles to small business dropped to 41.8 percent; the rate for consumer loans fell to 36.2 percent and the rate for commercial loans decreased to 8.8 percent.