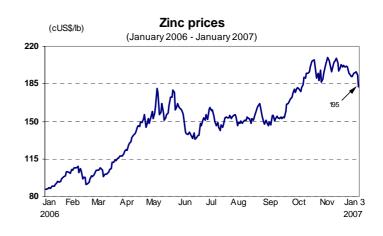

The price of **zinc** fell from US\$ 1.99 to US\$ 1.96 per pound (1.3 percent) between **November 30 and December 29, 2006**. This result was due to a variation of inventories at the London Metal Exchange, which decreased 3 percent to a total of 88 thousand MT, and to a profit-take by investment funds.

It should be pointed out that zinc was the basic metal with the highest yield in 2006, with an accumulated increase of 142.0 percent in its quotation.

As of **January 3**, the price of zinc has dropped to US\$ 1.82 per pound given an increase of inventories at the London Metal Exchange.