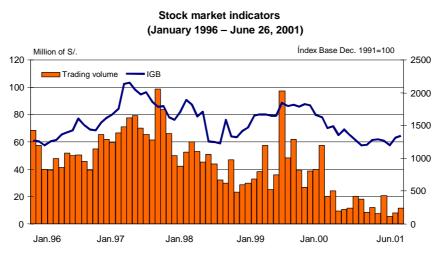

# General Index increases 2,6 percent

As of June 26, the Lima Stock Exchange increased with respect to end-May by 2,6 percent in the General Index and 1,2 percent in the Blue Chip Index. In the year, these indices have increased 11,4 percent and 10,2 percent, respectively.