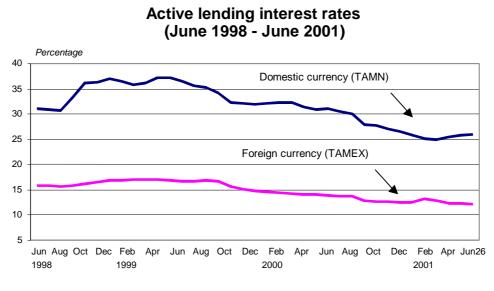

On the other hand, the average lending interest rate in domestic currency (TAMN) was 26,0 percent, higher than last month's average (25,8 percent), while the rate in foreign currency (TAMEX) was 12,2 percent, slightly lower than in May (12,3 percent).