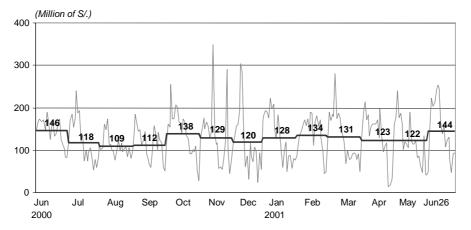

# Banks' current account balance at S/. 144 million

From June 1 to 26, the banks' current account was S/. 144 million on a daily average basis. The range announced by the Bank for June is S/. 125-135 million.

|              |                                                                                      |                                                    | Moneta                  | ry operation<br>(Million (                                            | is: daily ave<br>of S/.) | rage                                                                         |                               | 55 M 444                                                  |                               |
|--------------|--------------------------------------------------------------------------------------|----------------------------------------------------|-------------------------|-----------------------------------------------------------------------|--------------------------|------------------------------------------------------------------------------|-------------------------------|-----------------------------------------------------------|-------------------------------|
| <i>4</i>     | Banks'ourrent<br>account<br>balance at the<br>end of previous<br>day's<br>operations | Banks'<br>operations<br>with Banco<br>de la Nación | Redemption<br>of CDBCRP | Other banking<br>operations<br>redemption<br>with the<br>Central Bank | that affect the          | Current account<br>of banking<br>system before<br>Central Bank<br>operations | Central<br>bank<br>operations | Current<br>account<br>after Central<br>Bank<br>operations | Interbank<br>interest<br>rate |
| 8            | 1                                                                                    | 2                                                  | 3                       | 4                                                                     | 5                        | 6=1+2+3+4+5                                                                  | 7                             | 8=6+7                                                     | 5                             |
| March 2000   | 113                                                                                  | -31                                                | -16                     | 31                                                                    | 46                       | 149                                                                          | -32                           | 112                                                       | 13,3                          |
| April        | 139                                                                                  | -47                                                | -73                     | 22                                                                    | 32                       | 75                                                                           | 65                            | 138                                                       | 14,5                          |
| Мау          | 127                                                                                  | -33                                                | -139                    | 21                                                                    | 35                       | 16                                                                           | 118                           | 129                                                       | 14,0                          |
| December     | 120                                                                                  | -38                                                | -107                    | 41                                                                    | 20                       | 42                                                                           | 83                            | 120                                                       | 11,4                          |
| January 2001 | 128                                                                                  | -39                                                | -80                     | 9                                                                     | 60                       | 85                                                                           | 52                            | 128                                                       | 10,8                          |
| February     | 135                                                                                  | -29                                                | -80                     | 22                                                                    | 40                       | 92                                                                           | 46                            | 134                                                       | 11,0                          |
| March        | 131                                                                                  | -34                                                | -13                     | 16                                                                    | 37                       | 137                                                                          | -7                            | 131                                                       | 10,3                          |
| April        | 104                                                                                  | -100                                               | -26                     | 50                                                                    | 34                       | 48                                                                           | 110                           | 122                                                       | 10,9                          |
| Мау          | 113                                                                                  | -31                                                | -16                     | 31                                                                    | 46                       | 149                                                                          | -32                           | 112                                                       | 13,3                          |
| June 26      | 141                                                                                  | -36                                                | 18                      | -55                                                                   | 44                       | 119                                                                          | 31                            | 144                                                       | 17,0                          |

#### Banks' current account deposits at the BCRP (June 2000 - June 2001)

On June 20 and 26, the Central Bank made 2 auctions of CDBCRP by S/. 70 million and S/. 45 million, respectively at an average interest rate of 11,5 percent. The balance of these certificates as of June 26 was S/. 1 740 million. Furthermore, on June 21, 22 and 25 the Bank carried out three auctions of temporary purchases of CDBCRP, totaling S/. 395 million. The average interest rate was 10,1 percent.