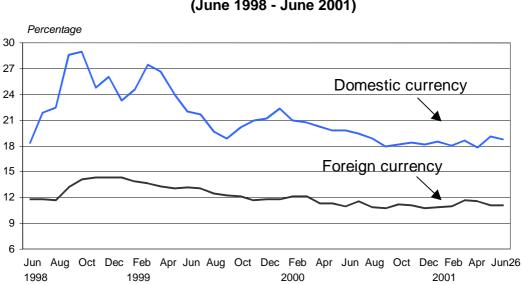

#### Average lending rates in domestic and foreign currency

The corporative prime interest rate in domestic currency (for 90-day loans to low-risk clients) declined from 15,5 percent in May to 13,2 percent. The rate in foreign currency also decreased from 5,9 percent last month to 5,5 percent.

The 90-day prime interest rate on soles-denominated loans averaged 18,7 percent, lower than in May (19,1 percent). Conversely, the rate on dollar-denominated loans passed from 11,0 to 11,1 percent.

Prime interest rates (June 1998 - June 2001)