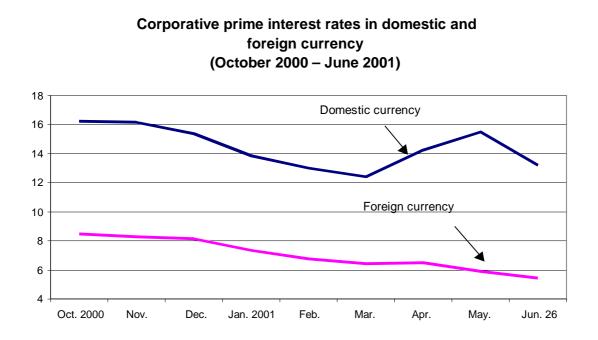

#### Average lending rates in domestic and foreign currency

The corporative prime interest rate in domestic currency (for 90-day loans to low-risk clients) declined from 15,5 percent in May to 13,2 percent. The rate in foreign currency also decreased from 5,9 percent last month to 5,5 percent.

The 90-day prime interest rate on soles-denominated loans averaged 18,7 percent, lower than in May (19,1 percent). Conversely, the rate on dollar-denominated loans passed from 11,0 to 11,1 percent.

Prime interest rates (June 1998 - June 2001)