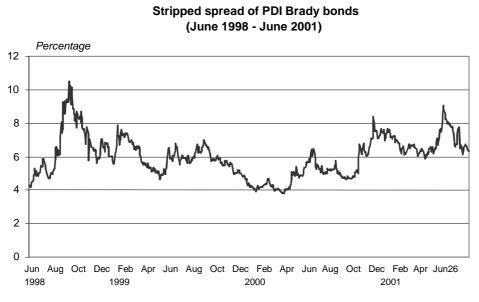

Spread of PDI Brady bond at 6,3 percent

On June 26, the spread of the Peruvian Past Due Interest Brady bonds relative to the US Treasury bonds (a proxy for the country risk perceived by investors) was 6,3 percent, lower the end-May (7,8 percent). From June 1 to 26 the spread averaged 6,6 percent.