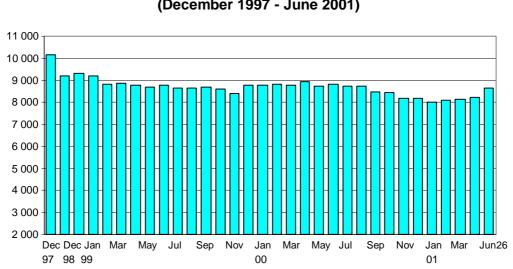

# Net International Reserves increased US\$ 406 million

As of June 26, the net international reserves (NIR) of the Central Reserve Bank of Peru amounted to US\$ 8 632 million, up US\$ 406 million from end-May. This increase reflects the increment in public sector deposits at the Central Bank (US\$ 230 million), financial system deposits (US\$ 138 million), the redemption of repo operations with Treasury bonds (US\$ 21 million) and net interest earnings (US\$ 20 million). These operations were partially offset by the redemption of swap operations (US\$ 3 million). It should be noted that the increment in public sector deposits is temporary, since it corresponds to disbursements for the external public debt service due by end-June. On the other hand, the exchange position amounted to US\$ 2 580 million, up US\$ 4 million from end-May.

## BCRP net international reserves (December 1997 - June 2001)