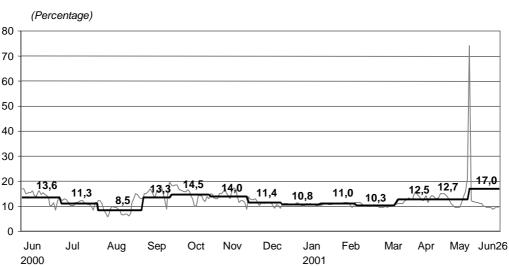

#### Interbank interest rate in domestic currency

On June 26, the interbank interest rate in domestic currency was 9,8 percent, lower than May average (12,7 percent). From June 1 to 26, the interbank rate averaged 17,0 percent, reflecting the 74,3 percent peak reached on June 1.

# Interbank interest rate in domestic currency (June 2000 - June 2001)