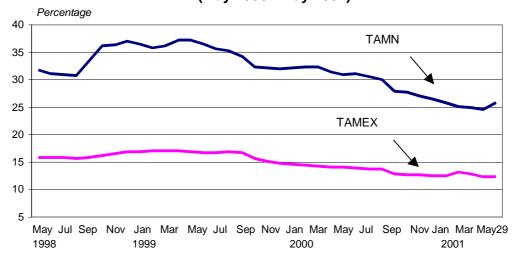

## Prime interest rates (May 1998 - May 2001)

On the other hand, the average lending interest rate in domestic currency (TAMN) was 25,8 percent, higher than last month's average (25,4 percent), while the rate in foreign currency (TAMEX) was 12,3 percent, lower than in April (12,5 percent).