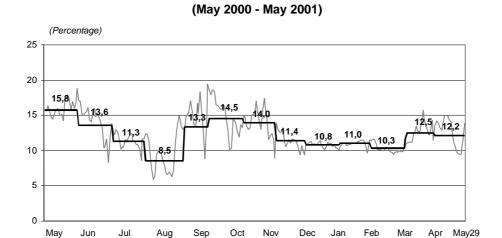

### Interbank interest rate in domestic currency at 12,2 percent

From May 1 to 29, the interbank interest rate in domestic currency was 12,2 percent, lower than in April (12,5 percent).

Interbank interest rate in domestic currency