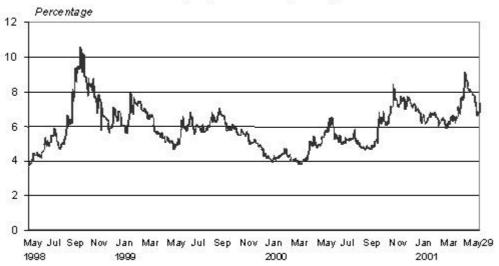

### Spread of PDI Brady bond at 7,3 percent

On May 29, the spread of the Peruvian Past Due Interest Brady bonds relative to the US Treasury bonds (a proxy for the country risk perceived by investors) was 7,3 percent, lower the end-April (8,2 percent). From May 1 to 29 this spread averaged 7,5 percent.