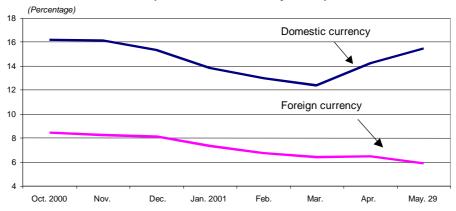

## Average lending rates in domestic and foreign currency

2001

2000

As of May 29, the corporative prime interest rate in domestic currency (for 90-day loans to low-risk clients) was 15,5 percent, higher than in April (14,2 percent). Conversely, the rate foreign currency decreased from 6,5 percent last month to 5,9 percent.

The 90-day prime interest rate on soles-denominated loans averaged 19,1 percent, higher than in April (17,9 percent). On the other hand, the rate on dollar-denominated loans passed from 11,5 to 11,1 percent.

## Prime interest rates (May 1998 - May 2001)

On the other hand, the average lending interest rate in domestic currency (TAMN) was 25,8 percent, higher than last month's average (25,4 percent), while the rate in foreign currency (TAMEX) was 12,3 percent, lower than in April (12,5 percent).