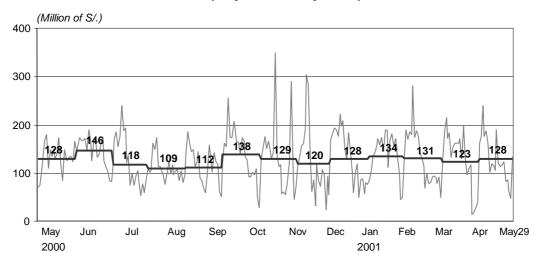

### Banks' current account balance at S/. 128 million

From May 1 to 29, the banks' current account was S/. 128 million on a daily average basis, 1,6 percent higher than the same period in April.

# Banks' current account at the BCRP (May 2000 - May 2001)

On May 23, the Central Bank injected liquidity through 1 one-day temporary purchases of CDBCRP by S/. 105 million on average and at average interest rate of 9,5 percent. On May 28, the Bank sold foreign currency by US\$ 10 million.

The Bank also redeemed CDBCRP by S/. 300 million and carried out three auctions of CDBCRP. On May 29 the balance of these certificates came to S/. 1 610 million.

**Auctions of CDBCRP** 

| Date   | Amount<br>(Million of S/.) | Interest rate (%) | Term<br>(weeks) |
|--------|----------------------------|-------------------|-----------------|
| May 25 | 20                         | 12,6              | 20              |
| May 28 | 100                        | 13,7              | 20              |
| May 29 | 450                        | 13,8              | 6               |

### Monetary operations: daily average (Million of S/.)

| (willion of 3r.) |              |              |            |               |                |                 |            |               |           |  |  |  |
|------------------|--------------|--------------|------------|---------------|----------------|-----------------|------------|---------------|-----------|--|--|--|
|                  | Banks'curren | Banks'       | Redemption | Other banking | Cash           | Current account | Central    | Current       | Interbank |  |  |  |
|                  | t account    | operations   | of CDBCRP  | operations    | transfers that |                 | bank       | account       | interest  |  |  |  |
|                  | balance at   | with Banco   |            | redemption    | affect the     |                 | operations | after Central | rate      |  |  |  |
|                  | the end of   | de la Nación |            | with the      | bank's         | Bank operations |            | Bank          |           |  |  |  |
|                  | previous     |              |            | Central Bank  | current        |                 |            | operations    |           |  |  |  |
|                  | day's        |              |            |               | account        |                 |            |               |           |  |  |  |
|                  | operations   |              |            |               | balance        |                 |            |               |           |  |  |  |
|                  | 1            | 2            | 3          | 4             | 5              | 6=1+2+3+4+5     | 7          | 8=6+7         |           |  |  |  |
| March 2000       | 130          | -38          | 24         | -5            | 40             | 149             | -19        | 119           | 10,9      |  |  |  |
| April            | 120          | -52          | 16         | -42           | 43             | 94              | 34         | 119           | 13,7      |  |  |  |
| Мау              | 125          | -33          | 16         | -22           | 35             | 122             | 9          | 128           | 15,8      |  |  |  |
| December         | 120          | -38          | 41         | -107          | 20             | 38              | 83         | 120           | 11,4      |  |  |  |
| January 2001     | 128          | -41          | 10         | -84           | 58             | 77              | 58         | 128           | 10,8      |  |  |  |
| February         | 135          | -27          | 27         | -30           | 38             | 157             | -9         | 134           | 11,0      |  |  |  |
| March            | 131          | -34          | 16         | -13           | 37             | 137             | -7         | 131           | 10,3      |  |  |  |
| April            | 124          | -73          | 16         | -353          | 40             | -243            | 368        | 123           | 12,5      |  |  |  |
| May 29           | 125          | -29          | 15         | -173          | 49             | -11             | 142        | 128           | 12,2      |  |  |  |