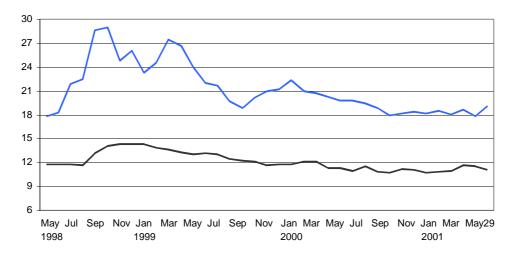

### Interbank interest rate in domestic currency at 12,2 percent

From May 1 to 29, the interbank interest rate in domestic currency was 12,2 percent, lower than in April (12,5 percent).

Interbank interest rate in domestic currency

## Average lending rates in domestic and foreign currency

2001

2000

As of May 29, the corporative prime interest rate in domestic currency (for 90-day loans to low-risk clients) was 15,5 percent, higher than in April (14,2 percent). Conversely, the rate foreign currency decreased from 6,5 percent last month to 5,9 percent.

The 90-day prime interest rate on soles-denominated loans averaged 19,1 percent, higher than in April (17,9 percent). On the other hand, the rate on dollar-denominated loans passed from 11,5 to 11,1 percent.

## Prime interest rates (May 1998 - May 2001)

On the other hand, the average lending interest rate in domestic currency (TAMN) was 25,8 percent, higher than last month's average (25,4 percent), while the rate in foreign currency (TAMEX) was 12,3 percent, lower than in April (12,5 percent).