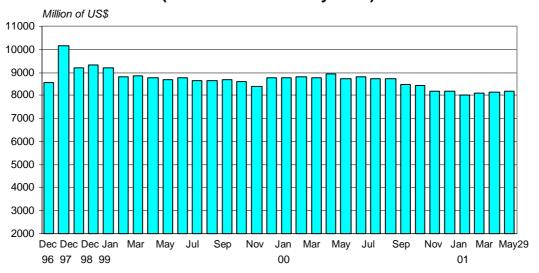

#### Net International Reserves increased US\$ 64 million

As of May 29, the net international reserves (NIR) of the Central Reserve Bank of Peru amounted to US\$ 8 191 million, up US\$ 64 million from end-April. This increase reflects the increment in financial system deposits (US\$ 128 million) that was partially offset by the withdrawal of public sector deposits at the Central Bank (US\$ 36 million), sales of foreign currency through the over-the-counter (US\$ 20 million), net interest payments (US\$ 2 million), valuation and other operations (US\$ 5 million) and lower Insurance Deposits Fund deposits (US\$ 1 million). On the other hand, the exchange position amounted to US\$ 2 576 million, down US\$ 21 million from end-April level due to sales of foreign currency through the over-the-counter.

# BCRP net international reserves (December 1996 - May 2001)