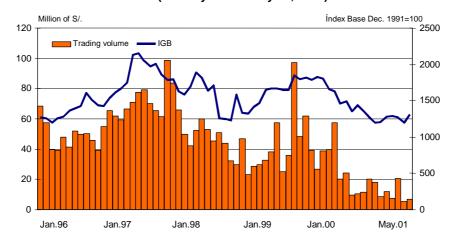

### General index increases 11,6 percent

As of May 29, the Lima Stock Exchange increased with respect to end-March by 11,6 percent in the General Index and 10,7 percent in the Blue Chip Index. In the year, these indices have increased 10,6 and 10,8 percent, respectively.