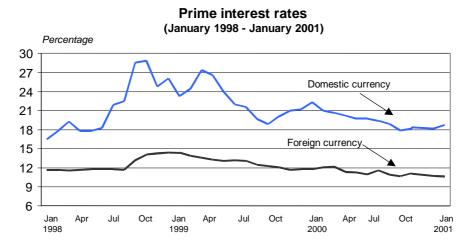

# Interbank interest rate in domestic currency (November 1999 - January 2001)

Average lending rates in domestic and foreign currency

In January, the 90-day prime interest rate on soles-denominated loans averaged 18,6 percent, higher than in December (18,2 percent). On the other hand, the rate on dollar-denominated loans rise from 10,7 percent in December to 10,8 percent.

The average lending interest rate in soles (TAMN) was 25,9 percent in January, lower than in the previous month (26,5 percent), while the rate in foreign currency (TAMEX) was stable at 12,6 percent, similar as in December 2000.