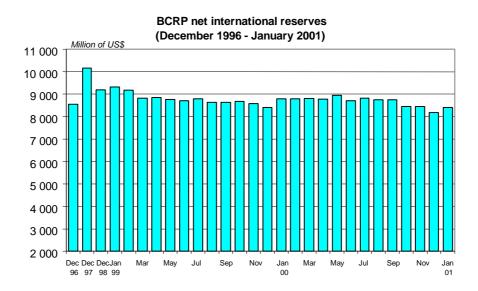

#### Net International Reserves at US\$ 8 406 million

In January 2001, the net international reserves (NIR) of the Central Reserve Bank of Peru increased US\$ 21 million to US\$ 8 201 million. This increase reflects higher deposits of public sector (US\$ 29 million), and the Insurance Deposit Fund (US\$ 9 million) as well as net investment profits (US\$ 14 million), the redemption of temporary purchases of Treasury bonds (US\$ 7 million) and the amortization of Treasury bonds (US\$ 3 million), that were partially offset by the withdrawal of financial institution deposits (US\$ 42 million). On the other hand, the exchange position amounted to US\$ 2 626 million, up US\$ 2 million from end-2000.