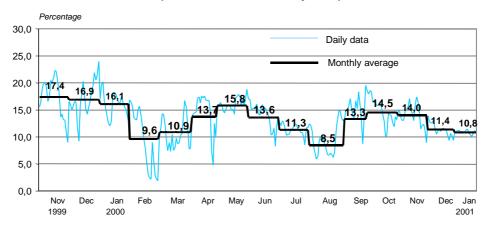

## Interbank interest rate in domestic currency at 10,8 percent

In January, the interbank interest rate in domestic currency averaged 10,8 percent, lower than in December (11,4 percent).