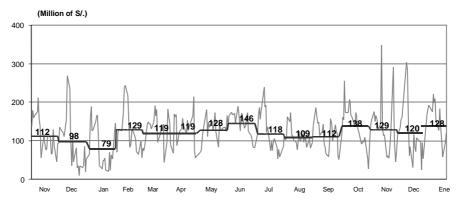

#### Banks' current account balance at S/. 128 million

From January 24 to 31, the banks' current account was S/. 76 million on a daily average basis. Over this period, the BCRP injected liquidity by S/. 182 million thorugh temporary purchases of CDBCRP and foreign currency.

# Banks' current account deposits at the BCRP (November 1999 - January 2001)

From January 24 to 31, the Bank made 6 auctions of temporary purchases of CDBCRP totaling S/. 1 080 million, at an average interest rate of 9,3 percent, lower that the rate in December for these operations (13,8 percent). On January 25 and 29, the Bank made swap operations by US\$ 4 and 5 million, respectively