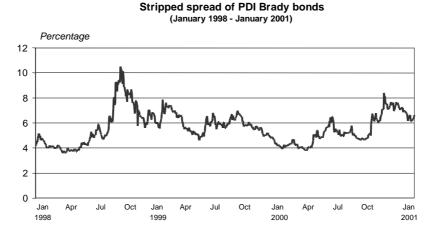

### Spread of PDI Brady bond at 6,5 percent

In January, the spread of the Peruvian Past Due Interest Brady bonds with respect to Treasury bonds (a proxy for the country risk perceived by investors) was 6,5 percent, lower than in December (7,1 percent).