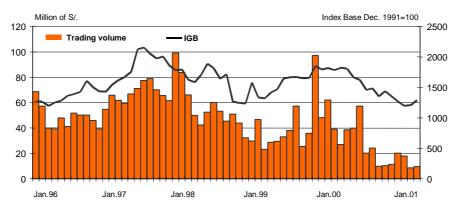

## General index increases 6,0 percent

In January, the Lima Stock Exchange increased with respect to end-December by 6,0 percent in the General Index and 7,5 percent in the Blue Chip Index.

# Stock market indicators (January 1996 - January 2001)