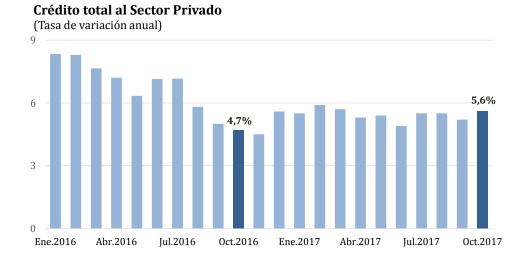

## CRÉDITO SE EXPANDIÓ EN OCTUBRE 5,6%, SU MAYOR TASA DE LOS ULTIMOS 7 MESES

El crédito al sector privado –que incluye los préstamos otorgados por bancos, financieras y cajas municipales y rurales– registró un crecimiento anual de 5,6 por ciento en octubre, la tasa de expansión más alta de los últimos 7 meses.

Crédito al sector privado, por tipo de colocación (Var. % 12 meses)

|                            | Oct.2016 | Dic.2016 | Set.2017 | Oct.2017 |
|----------------------------|----------|----------|----------|----------|
| 1. Crédito a empresas      | 3,1      | 4,8      | 4,1      | 4,2      |
| Corporativo y gran empresa | 1,7      | 4,7      | 3,0      | 3,0      |
| Medianas empresas          | 2,6      | 2,6      | 1,9      | 2,7      |
| Pequeña y microempresa     | 7,1      | 7,7      | 9,3      | 8,9      |
| 2. Crédito a personas      | 7,7      | 7,1      | 7,1      | 7,9      |
| Consumo                    | 9,3      | 8,7      | 8,0      | 8,1      |
| Hipotecario                | 5,6      | 4,9      | 5,7      | 7,6      |
| 3. Total                   | 4,7      | 5,6      | 5,2      | 5,6      |