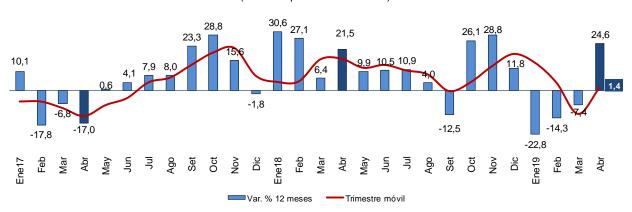

Cuadro Nº 4
IMPUESTO A LA RENTA POR CATEGORÍAS

(Millones de soles)

| ,                       |              | ABRIL        | ,          | ENE           | RO-ABF        | RIL        |
|-------------------------|--------------|--------------|------------|---------------|---------------|------------|
|                         | 2018         | 2019         | Var.%      | 2018          | 2019          | Var.%      |
| <u>TOTAL</u>            | <u>6 860</u> | <u>6 857</u> | <u>0,0</u> | <u>18 672</u> | <u>19 124</u> | <u>2,4</u> |
| Primera categoría       | 48           | 51           | 4,7        | 199           | 215           | 8,3        |
| Segunda categoría       | 327          | 682          | 108,4      | 752           | 1 224         | 62,8       |
| Tercera categoría       | 1 165        | 1 185        | 1,7        | 6 372         | 6 696         | 5,1        |
| Cuarta categoría        | 90           | 89           | -2,1       | 329           | 342           | 4,0        |
| Quinta categoría        | 1 395        | 1 401        | 0,4        | 3 639         | 3 878         | 6,5        |
| No domiciliados         | 292          | 292          | -0,1       | 1 271         | 1 164         | -8,4       |
| Regularización          | 3 410        | 3 029        | -11,2      | 5 456         | 4 937         | -9,5       |
| Personas naturales      | 394          | 327          | -17,0      | 999           | 813           | -18,6      |
| Personas jurídicas      | 3 0 1 6      | 2 701        | -10,4      | 4 457         | 4 124         | -7,5       |
| Otros                   | 132          | 130          | -1,5       | 655           | 669           | 2,1        |
| Régimen Especial (RER)  | 28           | 27           | -3,9       | 117           | 117           | -0,6       |
| Régimen MYPE Tributario | 93           | 87           | -6,3       | <i>4</i> 37   | 460           | 5,2        |
| Otras rentas            | 10           | 15           | 50,0       | 100           | 92            | -8,0       |

Fuente: Sunat.

Gráfico N° 5

Regularización de impuesto a la renta - Marzo y Abril

(Millones de soles)

7. La recaudación por pagos a cuenta de las personas naturales (S/ 2 222 millones) aumentó en 19,4 por ciento en el mes. Este rubro comprende las rentas de primera, segunda, cuarta y quinta categorías, relacionadas con las rentas de propiedad, de capital y financieras, trabajo independiente y trabajo dependiente, respectivamente.

El resultado del mes refleja principalmente los mayores ingresos por rentas de segunda categoría, por el pago extraordinario del impuesto retenido por la distribución de dividendos por parte de una empresa. Los ingresos por rentas de quinta categoría aumentaron en 0,4 por ciento, debido a una menor participación de los trabajadores en las utilidades. Ello habría sido compensado por el aumento de los ingresos laborales formales entre marzo de 2018 y 2019 (4,5 por ciento).

8. Los ingresos por pagos a cuenta de las personas jurídicas domiciliadas (S/ 1 315 millones), categoría que comprende la tercera categoría y otros regímenes, aumentaron en 1,4 por ciento en abril de 2019. La recaudación proveniente de los contribuyentes del régimen general (tercera categoría) aumentó en 1,7 por ciento y compensó los menores ingresos de otros regímenes como el MYPE Tributario y Régimen Especial (RER).

Gráfico N° 6
Impuesto a la renta de personas jurídicas domiciliadas

Impuesto a la renta de personas jurídicas domiciliadas (Variación porcentual nominal 12 meses)

|                   | Abr 15 | Abr 16 | Abr 17 | Mar 18 | Abr  | Jun  | Set  | Oct  | Nov  | Dic  | Ene 19 | Feb  | Mar  | Abr  |
|-------------------|--------|--------|--------|--------|------|------|------|------|------|------|--------|------|------|------|
| TOTAL             | -16,5  | 8,9    | -13,1  | 1,4    | 35,3 | 29,3 | 13,1 | 6,8  | 6,6  | 11,4 | 8,4    | 1,3  | 7,0  | 1,4  |
| Tercera categoría | -17,3  | 9,0    | -19,1  | -0,9   | 35,4 | 29,9 | 13,2 | 6,1  | 6,1  | 10,9 | 8,3    | 1,5  | 7,7  | 1,7  |
| Otras categorías  | 10,6   | 4,3    | 145,3  | 36,3   | 35,2 | 23,7 | 12,5 | 13,1 | 10,8 | 16,1 | 9,6    | -1,3 | -0,9 | -1,5 |

- 9. La desaceleración en el ritmo de crecimiento de los ingresos por rentas de tercera categoría se relacionaría con los menores pagos de las empresas mineras, debido a los menores precios de los minerales de exportación de los últimos nueve meses y su impacto sobre los ingresos por ventas.
- 10. En abril de 2019 la recaudación por pagos a cuenta de contribuyentes no domiciliados (S/ 292 millones) no registró mayor variación respecto al nivel de abril de 2018.
- 11. La recaudación por ISC (S/ 677 millones) aumentó en 25,9 por ciento respecto a la registrada en abril de 2018 debido a la mayor recaudación del ISC a los bienes diferentes de combustibles.