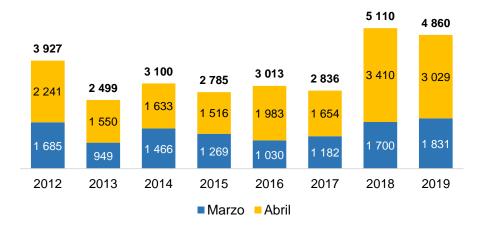

Respecto a la regularización, en el período marzo-abril, en el que se concentra la mayor parte de ingresos se recaudó S/ 4 860 millones. La menor recaudación en este período respecto a 2018, proviene de las empresas mineras pues la regulación de 2018 tuvo como componente extraordinario al efecto rezagado de los precios en los coeficientes de pago a cuenta de 2017, debido a que dichos coeficientes no reflejaron los mayores precios de dicho año.

Fuente: Sunat.

Gráfico N° 5

Regularización de impuesto a la renta - Marzo y Abril

(Millones de soles)

7. La recaudación por pagos a cuenta de las personas naturales (S/ 2 222 millones) aumentó en 19,4 por ciento en el mes. Este rubro comprende las rentas de primera, segunda, cuarta y quinta categorías, relacionadas con las rentas de propiedad, de capital y financieras, trabajo independiente y trabajo dependiente, respectivamente.