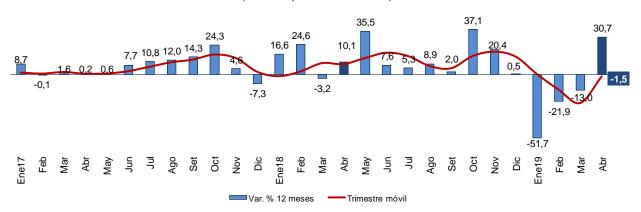

Cuadro Nº 4
IMPUESTO A LA RENTA POR CATEGORÍAS

(Millones de soles)

| ,                       |              | ABRIL        | ,          | ENE           | RO-ABF        | RIL        |
|-------------------------|--------------|--------------|------------|---------------|---------------|------------|
|                         | 2018         | 2019         | Var.%      | 2018          | 2019          | Var.%      |
| <u>TOTAL</u>            | <u>6 860</u> | <u>6 857</u> | <u>0,0</u> | <u>18 672</u> | <u>19 124</u> | <u>2,4</u> |
| Primera categoría       | 48           | 51           | 4,7        | 199           | 215           | 8,3        |
| Segunda categoría       | 327          | 682          | 108,4      | 752           | 1 224         | 62,8       |
| Tercera categoría       | 1 165        | 1 185        | 1,7        | 6 372         | 6 696         | 5,1        |
| Cuarta categoría        | 90           | 89           | -2,1       | 329           | 342           | 4,0        |
| Quinta categoría        | 1 395        | 1 401        | 0,4        | 3 639         | 3 878         | 6,5        |
| No domiciliados         | 292          | 292          | -0,1       | 1 271         | 1 164         | -8,4       |
| Regularización          | 3 410        | 3 029        | -11,2      | 5 456         | 4 937         | -9,5       |
| Personas naturales      | 394          | 327          | -17,0      | 999           | 813           | -18,6      |
| Personas jurídicas      | 3 0 1 6      | 2 701        | -10,4      | 4 457         | 4 124         | -7,5       |
| Otros                   | 132          | 130          | -1,5       | 655           | 669           | 2,1        |
| Régimen Especial (RER)  | 28           | 27           | -3,9       | 117           | 117           | -0,6       |
| Régimen MYPE Tributario | 93           | 87           | -6,3       | <i>4</i> 37   | 460           | 5,2        |
| Otras rentas            | 10           | 15           | 50,0       | 100           | 92            | -8,0       |

8. Los ingresos por pagos a cuenta de las personas jurídicas domiciliadas (S/ 1 315 millones), categoría que comprende la tercera categoría y otros regímenes, aumentaron en 1,4 por ciento en abril de 2019. La recaudación proveniente de los contribuyentes del régimen general (tercera categoría) aumentó en 1,7 por ciento y compensó los menores ingresos de otros regímenes como el MYPE Tributario y Régimen Especial (RER).

Gráfico N° 6
Impuesto a la renta de personas jurídicas domiciliadas

Impuesto a la renta de personas jurídicas domiciliadas (Variación porcentual nominal 12 meses)

|                   | Abr 15 | Abr 16 | Abr 17 | Mar 18 | Abr  | Jun  | Set  | Oct  | Nov  | Dic  | Ene 19 | Feb  | Mar  | Abr  |
|-------------------|--------|--------|--------|--------|------|------|------|------|------|------|--------|------|------|------|
| TOTAL             | -16,5  | 8,9    | -13,1  | 1,4    | 35,3 | 29,3 | 13,1 | 6,8  | 6,6  | 11,4 | 8,4    | 1,3  | 7,0  | 1,4  |
| Tercera categoría | -17,3  | 9,0    | -19,1  | -0,9   | 35,4 | 29,9 | 13,2 | 6,1  | 6,1  | 10,9 | 8,3    | 1,5  | 7,7  | 1,7  |
| Otras categorías  | 10,6   | 4,3    | 145,3  | 36,3   | 35,2 | 23,7 | 12,5 | 13,1 | 10,8 | 16,1 | 9,6    | -1,3 | -0,9 | -1,5 |

- 9. La desaceleración en el ritmo de crecimiento de los ingresos por rentas de tercera categoría se relacionaría con los menores pagos de las empresas mineras, debido a los menores precios de los minerales de exportación de los últimos nueve meses y su impacto sobre los ingresos por ventas.
- 10. En abril de 2019 la recaudación por pagos a cuenta de contribuyentes no domiciliados (S/ 292 millones) no registró mayor variación respecto al nivel de abril de 2018.
- 11. La recaudación por ISC (S/ 677 millones) aumentó en 25,9 por ciento respecto a la registrada en abril de 2018 debido a la mayor recaudación del ISC a los bienes diferentes de combustibles.