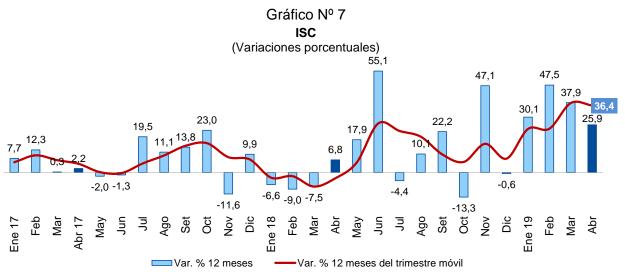

- 9. La desaceleración en el ritmo de crecimiento de los ingresos por rentas de tercera categoría se relacionaría con los menores pagos de las empresas mineras, debido a los menores precios de los minerales de exportación de los últimos nueve meses y su impacto sobre los ingresos por ventas.
- 10. En abril de 2019 la recaudación por pagos a cuenta de contribuyentes no domiciliados (S/ 292 millones) no registró mayor variación respecto al nivel de abril de 2018.
- 11. La recaudación por ISC (S/ 677 millones) aumentó en 25,9 por ciento respecto a la registrada en abril de 2018 debido a la mayor recaudación del ISC a los bienes diferentes de combustibles.

En la mayor recaudación por **ISC a otros bienes** (49,2 por ciento) ha contribuido el aumento de las tasas en mayo de 2018, correspondiendo tanto a ingresos por ISC a bienes importados, en particular vehículos, cuanto por ventas internas. Por su parte, la reducción en la recaudación del **ISC a combustibles** (2,9 por ciento) corresponde al ISC a combustibles importados (22,9 por ciento), mientras que el ISC aplicado a combustibles de venta interna aumentó (51,3 por ciento).