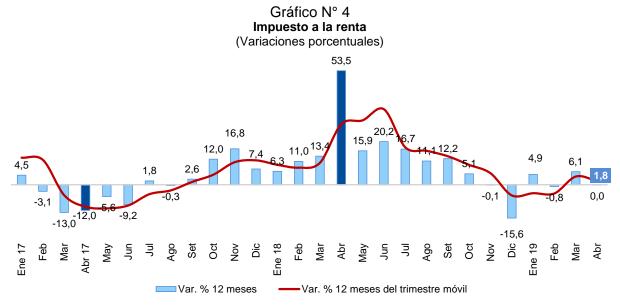

Impuesto a la renta (Variación porcentual nominal 12 meses)

|                    | Abr 15 | Abr 16 | Abr 17 | Mar 18 | Abr         | Jun   | Set   | Oct        | Nov   | Dic   | Ene 19 | Feb   | Mar   | Abr   |
|--------------------|--------|--------|--------|--------|-------------|-------|-------|------------|-------|-------|--------|-------|-------|-------|
| TOTAL              | -10,5  | 16,8   | -12,0  | 13,4   | <u>53,5</u> | 20,2  | 12,2  | <u>5,1</u> | -0,1  | -15,6 | 4,9    | -0,8  | 6,1   | 0,0   |
| Personas naturales | -0,3   | 10,2   | -7,6   | -0,3   | 16,3        | 17,5  | 14,7  | 6,5        | 2,1   | 8,1   | 14,2   | 12,3  | 10,2  | 19,4  |
| Personas jurídicas | -23,6  | 8,4    | -10,9  | 2,2    | 30,7        | 23,4  | 11,8  | 6,7        | 4,0   | 14,2  | 9,1    | -3,2  | 2,8   | 1,1   |
| Domiciliadas       | -16,5  | 8,9    | -13,1  | 1,4    | 35,3        | 29,3  | 13,1  | 6,8        | 6,6   | 11,4  | 8,4    | 1,3   | 7,0   | 1,4   |
| No domiciliadas    | -43,4  | 6,3    | -1,8   | 8,8    | 13,4        | -3, 1 | 4,5   | 5,8        | -8,9  | 30,5  | 11,7   | -36,3 | -29,8 | -0,1  |
| Regularización     | -7,2   | 30,8   | -16,6  | 43,8   | 106,2       | -8,2  | -11,9 | -34,7      | -58,7 | -81,4 | -91,3  | -51,4 | 7,8   | -11,2 |

Ingresos corrientes del Gobierno General (Acumulado últimos 12 meses-Porcentaje del PBI)

Gráfico Nº 3

Gasto no financiero del Gobierno General (Acumulado últimos 12 meses-Porcentaje del PBI)

# II. RESULTADO ECONÓMICO DE ABRIL DE 2019

3. En abril de 2019 el sector público no financiero registró un superávit económico de S/ 3 380 millones, menor en S/ 183 millones al del mismo mes de 2018. El resultado del mes se explica principalmente por los mayores gastos no financieros (7,8 por ciento), principalmente en formación bruta de capital y, en menor medida gastos corrientes y otros gastos de capital, lo que fue parcialmente atenuado por los mayores ingresos corrientes del gobierno general (0,9 por ciento) y el menor déficit primario de las empresas públicas (S/ 537 millones).

6. Los ingresos por regularización de impuesto a la renta sumaron S/ 3 029 millones, monto menor en 11,2 por ciento al de abril de 2018, tanto por la menor regularización por parte de personas jurídicas (10,4 por ciento) cuanto de personas naturales (17,0 por ciento).