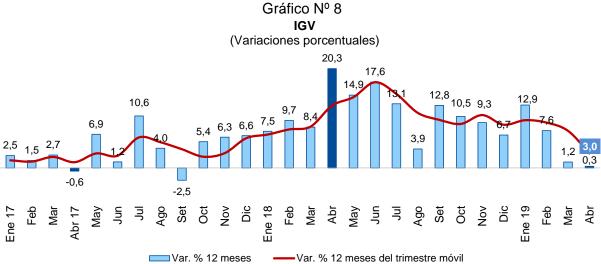

No. 35 - 16 de mayo de 2019

- 12. En abril de 2019 la recaudación por IGV (S/ 4 984 millones) aumentó en 0,3 por ciento respecto a la del mismo mes de 2018, registrando tasas de crecimiento positivas por diecinueve meses consecutivos, aunque presenta una desaceleración en su ritmo de crecimiento en los últimos meses, principalmente por la evolución del IGV externo.
- 13. Los ingresos por el **IGV interno** aumentaron en 7,9 por ciento, lo que se explica principalmente por el crecimiento de la demanda interna, así como por el pago extraordinario de una empresa del sector telecomunicaciones. La menor recaudación por **IGV a las importaciones** de abril de 2019 se explica por las menores importaciones en 6,6 por ciento, destacando las de bienes de capital, combustibles primarios y materias primas para la industria<sup>1</sup>, así como por el efecto de un (01) día hábil menos en abril de 2019 respecto al mismo mes de 2018, factores que fueron parcialmente compensados por la depreciación del sol (2,3 por ciento).

\_

<sup>&</sup>lt;sup>1</sup> Información preliminar de SUNAT.

No. 35 - 16 de mayo de 2019

IGV (Variación porcentual nominal 12 meses)

|               | Abr 15      | Abr 16 | Abr 17 | Mar 18 | Abr  | Jun         | Set  | Oct  | Nov  | Dic | Ene 19 | Feb        | Mar  | Abr  |
|---------------|-------------|--------|--------|--------|------|-------------|------|------|------|-----|--------|------------|------|------|
| TOTAL         | <u>-7,0</u> | 6,2    | -0,6   | 8,4    | 20,3 | <u>17,6</u> | 12,8 | 10,5 | 9,3  | 6,7 | 12,9   | <u>7,6</u> | 1,2  | 0,3  |
| Interno       | -0,5        | 6,9    | -2,9   | 7,6    | 18,4 | 15,5        | 7,6  | 5,5  | 4,4  | 7,7 | 14,8   | 7,2        | 2,7  | 7,9  |
| Importaciones | -15,2       | 5,3    | 2,7    | 9,3    | 22,9 | 20,4        | 20,0 | 17,3 | 16,3 | 5,3 | 9,4    | 8,2        | -0,7 | -9,9 |