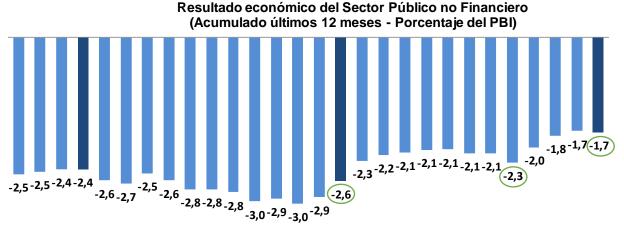

## I. RESULTADO ECONÓMICO ANUAL ACUMULADO A ABRIL DE 2019

- 1. El déficit del sector público no financiero acumulado en los últimos 12 meses a abril de 2019 representó el 1,7 por ciento del PBI, resultado similar al registrado al mes anterior. La formación bruta de capital aumentó en 0,1 puntos porcentuales del PBI, mientras que los ingresos no tributarios disminuyeron en una magnitud similar debido a que la transferencia de utilidades del Fondo Nacional de Financiamiento de la Actividad Empresarial del Estado (FONAFE), que en 2018 se realizó enteramente en marzo, en el 2019 se realizará en dos partes, una de las cuales se efectuó en marzo. Lo anterior fue compensado por la mejora del resultado primario de las empresas públicas.
- 2. El déficit económico anual a abril de 2019 disminuyó en 0,9 puntos porcentuales del PBI respecto al registrado al mismo mes de 2018. Ello se explica principalmente por el aumento de los ingresos tributarios, en un contexto de crecimiento de la actividad económica y efecto favorable de los términos de intercambio, así como por la mejora estimada del resultado primario de las empresas públicas, los que fueron parcialmente compensados por el aumento de los gastos de capital y el servicio por intereses de deuda.

Cuadro N° 1

OPERACIONES DEL SECTOR PÚBLICO NO FINANCIERO 1/

(Porcentaje del PBI)

|                                               |             | Acumulado ú | últimos 12 mes | es     |       |
|-----------------------------------------------|-------------|-------------|----------------|--------|-------|
|                                               | A Abr. 2018 | A Mar. 2019 | A Abr. 2019    | Difere | ncia  |
|                                               | Α           | В           | c_             | (C-B)  | (C-A) |
| 1. Ingresos corrientes del Gobierno General   | 18,6        | 19,6        | 19,5           | 0,0    | 0,9   |
| a. Ingresos tributarios                       | 14,0        | 14,7        | 14,7           | 0,0    | 0,7   |
| b. Ingresos no tributarios                    | 4,6         | 4,9         | 4,8            | -0,1   | 0,2   |
| 2. Gastos no financieros del Gobierno General | 19,9        | 20,0        | 20,0           | 0,1    | 0,1   |
| a. Corriente                                  | 15,4        | 15,2        | 15,2           | 0,0    | -0,2  |
| b. Formación bruta de capital                 | 4,1         | 4,2         | 4,3            | 0,1    | 0,2   |
| Gobierno Nacional                             | 1,5         | 1,5         | 1,5            | 0,0    | 0,0   |
| Gobiernos Regionales                          | 0,8         | 0,9         | 0,8            | 0,0    | 0,0   |
| Gobiernos Locales                             | 1,8         | 1,8         | 1,9            | 0, 1   | 0,2   |
| c. Otros gastos de capital                    | 0,5         | 0,6         | 0,6            | 0,0    | 0,1   |
| 3. Otros <sup>2/</sup>                        | 0,0         | 0,0         | 0,1            | 0,1    | 0,2   |
| 4. Resultado Primario (=1-2+3)                | -1,4        | -0,3        | -0,4           | 0,0    | 1,0   |
| 5. Intereses                                  | 1,3         | 1,4         | 1,4            | 0,0    | 0,1   |
| 6. Resultado Económico (=4-5)                 | -2,6        | -1,7        | -1,7           | 0,0    | 0,9   |

No. 35 - 16 de mayo de 2019

Gráfico Nº 1

Ene Feb Mar Abr May Jun Jul Ago Set Oct Nov Dic Ene Feb Mar Abr May Jun Jul Ago Set Oct Nov Dic Ene Feb Mar Abr 17

-3,0<sup>-2,9</sup>-3.0<sup>-2,9</sup>

Gráfico Nº 2