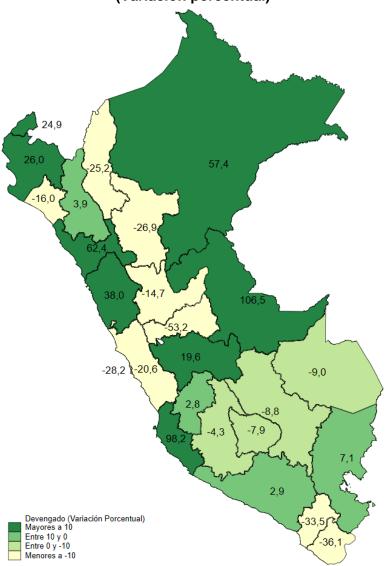

### IV. GASTOS

18. En abril de 2019 el gasto no financiero del gobierno general (S/ 11 952 millones) aumentó en 7,8 por ciento respecto al del mismo mes de 2018.

Este aumento se registró en el gobierno nacional (6,1 por ciento) y los gobiernos locales (30,7 por ciento); en el primer caso por el mayor devengado en todos los rubros del gasto corriente, y en el segundo por la mayor formación bruta de capital principalmente. Por su parte, el gasto de los gobiernos regionales disminuyó (4,3 por ciento), lo que refleja la menor formación bruta de capital y el menor gasto en bienes y servicios.