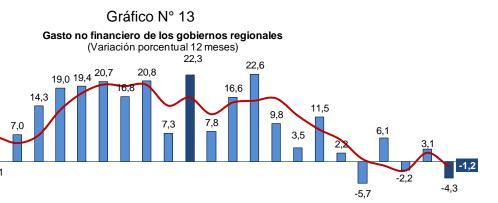

### IV. GASTOS

18. En abril de 2019 el gasto no financiero del gobierno general (S/ 11 952 millones) aumentó en 7,8 por ciento respecto al del mismo mes de 2018.

Este aumento se registró en el gobierno nacional (6,1 por ciento) y los gobiernos locales (30,7 por ciento); en el primer caso por el mayor devengado en todos los rubros del gasto corriente, y en el segundo por la mayor formación bruta de capital principalmente. Por su parte, el gasto de los gobiernos regionales disminuyó (4,3 por ciento), lo que refleja la menor formación bruta de capital y el menor gasto en bienes y servicios.