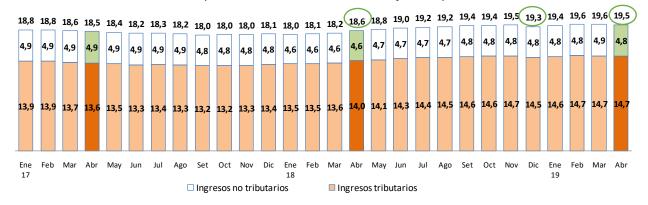

Cuadro N° 1

OPERACIONES DEL SECTOR PÚBLICO NO FINANCIERO 1/

(Porcentaje del PBI)

|                                               |             | Acumulado ú | últimos 12 mes | es     |       |
|-----------------------------------------------|-------------|-------------|----------------|--------|-------|
|                                               | A Abr. 2018 | A Mar. 2019 | A Abr. 2019    | Difere | ncia  |
|                                               | Α           | В           | c_             | (C-B)  | (C-A) |
| 1. Ingresos corrientes del Gobierno General   | 18,6        | 19,6        | 19,5           | 0,0    | 0,9   |
| a. Ingresos tributarios                       | 14,0        | 14,7        | 14,7           | 0,0    | 0,7   |
| b. Ingresos no tributarios                    | 4,6         | 4,9         | 4,8            | -0,1   | 0,2   |
| 2. Gastos no financieros del Gobierno General | 19,9        | 20,0        | 20,0           | 0,1    | 0,1   |
| a. Corriente                                  | 15,4        | 15,2        | 15,2           | 0,0    | -0,2  |
| b. Formación bruta de capital                 | 4,1         | 4,2         | 4,3            | 0,1    | 0,2   |
| Gobierno Nacional                             | 1,5         | 1,5         | 1,5            | 0,0    | 0,0   |
| Gobiernos Regionales                          | 0,8         | 0,9         | 0,8            | 0,0    | 0,0   |
| Gobiernos Locales                             | 1,8         | 1,8         | 1,9            | 0, 1   | 0,2   |
| c. Otros gastos de capital                    | 0,5         | 0,6         | 0,6            | 0,0    | 0,1   |
| 3. Otros <sup>2/</sup>                        | 0,0         | 0,0         | 0,1            | 0,1    | 0,2   |
| 4. Resultado Primario (=1-2+3)                | -1,4        | -0,3        | -0,4           | 0,0    | 1,0   |
| 5. Intereses                                  | 1,3         | 1,4         | 1,4            | 0,0    | 0,1   |
| 6. Resultado Económico (=4-5)                 | -2,6        | -1,7        | -1,7           | 0,0    | 0,9   |

Ingresos corrientes del Gobierno General (Acumulado últimos 12 meses-Porcentaje del PBI)

Gráfico Nº 3

Gasto no financiero del Gobierno General (Acumulado últimos 12 meses-Porcentaje del PBI)

### III. INGRESOS

4. En abril de 2019 los ingresos corrientes del gobierno general (S/ 15 999 millones) aumentaron en 0,9 por ciento respecto a los del mismo mes de 2018, registrándose un incremento de los ingresos tributarios (3,4 por ciento), el cual compensó los menores ingresos no tributarios (8,7 por ciento).