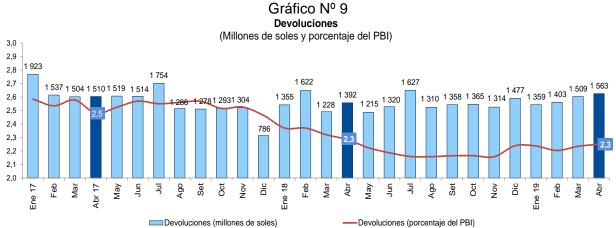

16. Las devoluciones de impuestos ascendieron a S/ 1 563 millones, monto mayor en 12,3 por ciento al registrado en abril de 2018 (S/ 1 392 millones). Las devoluciones acumuladas en los últimos 12 meses a abril de 2019 representan el 2,3 por ciento del PBI, ratio similar al del mismo mes de 2018.