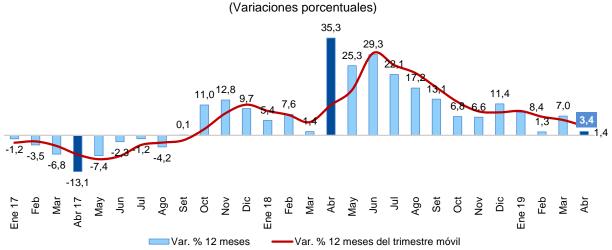

Fuente: Sunat, Banco de la Nación, MEF, EsSalud, SBS, beneficencias públicas.

No. 35 - 16 de mayo de 2019

5. En abril de 2019 la recaudación por el impuesto a la renta (S/ 6 857 millones) no registró variación respecto al mismo mes de 2018. Por un lado, se registraron mayores ingresos por pagos a cuenta de las personas naturales (19,4 por ciento) y personas jurídicas domiciliadas (1,4 por ciento); y, por otro lado, se registraron menores ingresos por regularización del impuesto a la renta (11,2 por ciento).

Impuesto a la renta (Variación porcentual nominal 12 meses)

|                    | Abr 15 | Abr 16 | Abr 17 | Mar 18 | Abr         | Jun   | Set   | Oct        | Nov   | Dic   | Ene 19 | Feb   | Mar   | Abr   |
|--------------------|--------|--------|--------|--------|-------------|-------|-------|------------|-------|-------|--------|-------|-------|-------|
| TOTAL              | -10,5  | 16,8   | -12,0  | 13,4   | <u>53,5</u> | 20,2  | 12,2  | <u>5,1</u> | -0,1  | -15,6 | 4,9    | -0,8  | 6,1   | 0,0   |
| Personas naturales | -0,3   | 10,2   | -7,6   | -0,3   | 16,3        | 17,5  | 14,7  | 6,5        | 2,1   | 8,1   | 14,2   | 12,3  | 10,2  | 19,4  |
| Personas jurídicas | -23,6  | 8,4    | -10,9  | 2,2    | 30,7        | 23,4  | 11,8  | 6,7        | 4,0   | 14,2  | 9,1    | -3,2  | 2,8   | 1,1   |
| Domiciliadas       | -16,5  | 8,9    | -13,1  | 1,4    | 35,3        | 29,3  | 13,1  | 6,8        | 6,6   | 11,4  | 8,4    | 1,3   | 7,0   | 1,4   |
| No domiciliadas    | -43,4  | 6,3    | -1,8   | 8,8    | 13,4        | -3, 1 | 4,5   | 5,8        | -8,9  | 30,5  | 11,7   | -36,3 | -29,8 | -0,1  |
| Regularización     | -7,2   | 30,8   | -16,6  | 43,8   | 106,2       | -8,2  | -11,9 | -34,7      | -58,7 | -81,4 | -91,3  | -51,4 | 7,8   | -11,2 |