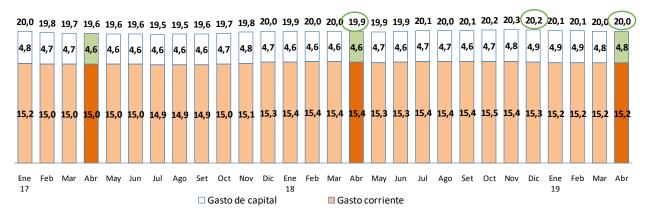

No. 35 - 16 de mayo de 2019

Gráfico Nº 1

Ene Feb Mar Abr May Jun Jul Ago Set Oct Nov Dic Ene Feb Mar Abr May Jun Jul Ago Set Oct Nov Dic Ene Feb Mar Abr 17

-3,0<sup>-2,9</sup>-3.0<sup>-2,9</sup>

Gráfico Nº 2

Ingresos corrientes del Gobierno General (Acumulado últimos 12 meses-Porcentaje del PBI)

Gráfico Nº 3

Gasto no financiero del Gobierno General (Acumulado últimos 12 meses-Porcentaje del PBI)