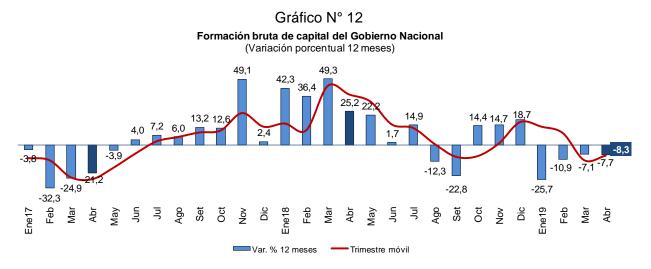

Cuadro Nº 4
IMPUESTO A LA RENTA POR CATEGORÍAS

(Millones de soles)

| ,                       |              | ABRIL        | ,          | ENE           | RO-ABF        | RIL        |
|-------------------------|--------------|--------------|------------|---------------|---------------|------------|
|                         | 2018         | 2019         | Var.%      | 2018          | 2019          | Var.%      |
| <u>TOTAL</u>            | <u>6 860</u> | <u>6 857</u> | <u>0,0</u> | <u>18 672</u> | <u>19 124</u> | <u>2,4</u> |
| Primera categoría       | 48           | 51           | 4,7        | 199           | 215           | 8,3        |
| Segunda categoría       | 327          | 682          | 108,4      | 752           | 1 224         | 62,8       |
| Tercera categoría       | 1 165        | 1 185        | 1,7        | 6 372         | 6 696         | 5,1        |
| Cuarta categoría        | 90           | 89           | -2,1       | 329           | 342           | 4,0        |
| Quinta categoría        | 1 395        | 1 401        | 0,4        | 3 639         | 3 878         | 6,5        |
| No domiciliados         | 292          | 292          | -0,1       | 1 271         | 1 164         | -8,4       |
| Regularización          | 3 410        | 3 029        | -11,2      | 5 456         | 4 937         | -9,5       |
| Personas naturales      | 394          | 327          | -17,0      | 999           | 813           | -18,6      |
| Personas jurídicas      | 3 0 1 6      | 2 701        | -10,4      | 4 457         | 4 124         | -7,5       |
| Otros                   | 132          | 130          | -1,5       | 655           | 669           | 2,1        |
| Régimen Especial (RER)  | 28           | 27           | -3,9       | 117           | 117           | -0,6       |
| Régimen MYPE Tributario | 93           | 87           | -6,3       | <i>4</i> 37   | 460           | 5,2        |
| Otras rentas            | 10           | 15           | 50,0       | 100           | 92            | -8,0       |

8. Los ingresos por pagos a cuenta de las personas jurídicas domiciliadas (S/ 1 315 millones), categoría que comprende la tercera categoría y otros regímenes, aumentaron en 1,4 por ciento en abril de 2019. La recaudación proveniente de los contribuyentes del régimen general (tercera categoría) aumentó en 1,7 por ciento y compensó los menores ingresos de otros regímenes como el MYPE Tributario y Régimen Especial (RER).

- 9. La desaceleración en el ritmo de crecimiento de los ingresos por rentas de tercera categoría se relacionaría con los menores pagos de las empresas mineras, debido a los menores precios de los minerales de exportación de los últimos nueve meses y su impacto sobre los ingresos por ventas.
- 10. En abril de 2019 la recaudación por pagos a cuenta de contribuyentes no domiciliados (S/ 292 millones) no registró mayor variación respecto al nivel de abril de 2018.
- 11. La recaudación por ISC (S/ 677 millones) aumentó en 25,9 por ciento respecto a la registrada en abril de 2018 debido a la mayor recaudación del ISC a los bienes diferentes de combustibles.