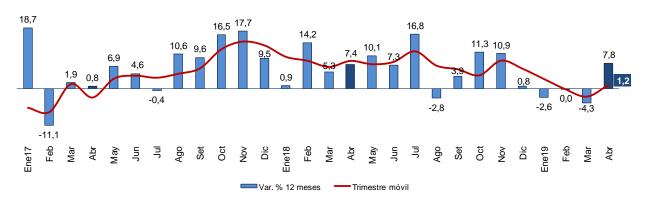

16. Las devoluciones de impuestos ascendieron a S/ 1 563 millones, monto mayor en 12,3 por ciento al registrado en abril de 2018 (S/ 1 392 millones). Las devoluciones acumuladas en los últimos 12 meses a abril de 2019 representan el 2,3 por ciento del PBI, ratio similar al del mismo mes de 2018.