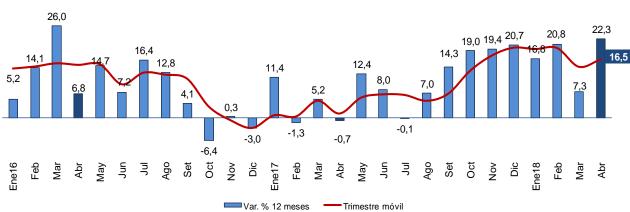

# II.1.1 Ingresos tributarios del Gobierno Nacional

- 4. Los ingresos tributarios del gobierno nacional (S/ 12 390 millones) aumentaron 40,8 por ciento respecto a los de abril de 2017. Este resultado refleja principalmente los mayores ingresos por regularización del impuesto a la renta (106,2 por ciento) y la mayor recaudación por IGV interno (18,4 por ciento) e IGV externo (22,7 por ciento).
- 5. La recaudación del impuesto a la renta (S/ 6 860 millones) aumentó 53,5 por ciento en el mes y registra tasas de crecimiento positivas por octavo mes consecutivo. El resultado del mes refleja los mayores ingresos por la campaña de regularización del impuesto a la renta del ejercicio 2017 y, en menor medida los mayores ingresos por los pagos a cuenta del impuesto a la renta, tanto de personas jurídicas como naturales.

# Gráfico Nº 5 Impuesto a la renta (Variaciones porcentuales 12 meses)

Impuesto a la renta (Variación porcentual nominal 12 meses)

|                    | Ene17 | Feb   | Mar   | Abr   | May   | Jun   | Jul  | Ago  | Set  | Oct   | Nov   | Dic   | Ene18 | Feb   | Mar  | Abr   |
|--------------------|-------|-------|-------|-------|-------|-------|------|------|------|-------|-------|-------|-------|-------|------|-------|
| TOTAL              | 4,5   | -3,1  | -13,0 | -12,0 | -5,6  | -9,2  | 1,8  | -0,3 | 2,6  | 12,0  | 16,8  | 7,4   | 6,3   | 11,0  | 13,4 | 53,5  |
| Personas naturales | 4,2   | 3,3   | 4,0   | -7,6  | 2,6   | -0,1  | 1,4  | 1,0  | 3,8  | 10,6  | 10,8  | 8,0   | 9,0   | 4,3   | -0,3 | 16,3  |
| Personas jurídicas | 5,2   | -4,2  | -28,8 | -10,9 | -10,2 | -13,9 | -1,6 | -3,4 | 1,1  | 9,0   | 13,0  | -31,1 | -2,7  | 9,8   | 2,2  | 30,7  |
| Regularización     | -31,5 | -43,7 | 14,7  | -16,6 | -10,2 | -5,8  | 80,0 | 50,5 | 35,8 | 168,9 | 273,1 | 789,3 | 691,9 | 220,3 | 43,8 | 106,2 |

- Los ingresos por regularización del impuesto a la renta ascendieron a S/ 3 410 millones en el mes. Este desarrollo se explicaría principalmente por las mayores utilidades registradas por las empresas en 2017, en particular por las empresas mineras.
- En el mes, los ingresos de pago a cuenta por rentas de personas jurídicas aumentaron 30,7 por ciento. En particular, los ingresos por rentas de personas jurídicas domiciliadas (S/ 1 296 millones), que comprenden las rentas de tercera categoría y otros regímenes como MYPE Tributario, RER y otras rentas, aumentaron 35,3 por ciento.