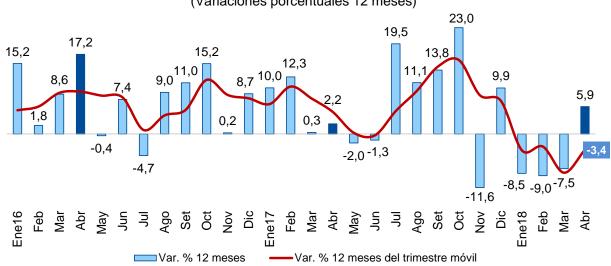

# Gráfico N° 4 Ingresos tributarios del Gobierno General (Variaciones porcentuales 12 meses)

Ingresos corrientes del Gobierno General (Variación porcentual nominal 12 meses)

|                         | Ene17 | Feb | Mar   | Abr  | May  | Jun  | Jul | Ago | Set  | Oct  | Nov | Dic  | Ene18 | Feb  | Mar  | Abr  |
|-------------------------|-------|-----|-------|------|------|------|-----|-----|------|------|-----|------|-------|------|------|------|
| TOTAL                   | 11,9  | 4,3 | -4,5  | -0,4 | -1,9 | -5,0 | 7,5 | 1,3 | -2,6 | 11,5 | 7,6 | 10,0 | 0,9   | 11,7 | 14,5 | 28,5 |
| Ingresos Tributarios    | -5,1  | 3,7 | -10,1 | -1,4 | -2,6 | -7,8 | 9,7 | 0,9 | -2,6 | 13,8 | 7,6 | 13,8 | 15,4  | 11,0 | 17,0 | 40,6 |
| Ingresos No Tributarios | 76,8  | 5,9 | 17,9  | 2,6  | -0,3 | 3,4  | 1,8 | 2,2 | -2,6 | 4,2  | 7,8 | -1,8 | -28,8 | 13,7 | 7,2  | -7,6 |

Los mayores ingresos tributarios se explican principalmente por la mayor regularización del impuesto a la renta (106,2 por ciento) y la mayor recaudación del IGV (20,2 por ciento). Asimismo, contribuyeron los mayores pagos a cuenta del impuesto a la renta y los mayores ingresos por multas, debido a las campañas de fiscalización de SUNAT y resoluciones favorables del Tribunal Fiscal, así como las menores devoluciones de impuestos.