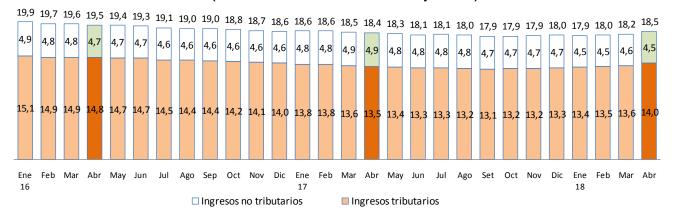

Este resultado se explica por el aumento de los ingresos corrientes del gobierno general, de 18,2 a 18,5 por ciento del PBI, en particular de los ingresos tributarios debido a los mayores ingresos por regularización del impuesto a la renta. Por su parte, los gastos no financieros del gobierno general se mantuvieron en 20,0 por ciento del PBI.

#### **II.1 INGRESOS**

3. En abril de 2018 los ingresos corrientes del gobierno general (S/ 15 373 millones) aumentaron 28,5 por ciento respecto a los del mismo mes de 2017 debido a los mayores ingresos tributarios. Los ingresos tributarios registran una recuperación desde mediados de 2017 y tasas de crecimiento positivas por siete meses consecutivos.