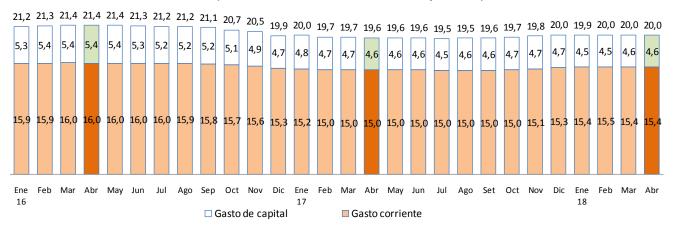

Este resultado se explica por el aumento de los ingresos corrientes del gobierno general, de 18,2 a 18,5 por ciento del PBI, en particular de los ingresos tributarios debido a los mayores ingresos por regularización del impuesto a la renta. Por su parte, los gastos no financieros del gobierno general se mantuvieron en 20,0 por ciento del PBI.

#### **II.2 GASTOS**

15. En abril de 2018 el gasto no financiero del gobierno general (S/ 11 164 millones) aumentó 7,7 por ciento respecto al del mismo mes de 2017. Este aumento se registró

No. 33 – 10 de mayo de 2018

en los tres niveles de gobierno: nacional (2,2 por ciento), regionales (22,3 por ciento) y locales (12,6 por ciento), y correspondió principalmente al gasto corriente (9,1 por ciento) y, en menor medida al gasto de capital (2,7 por ciento).