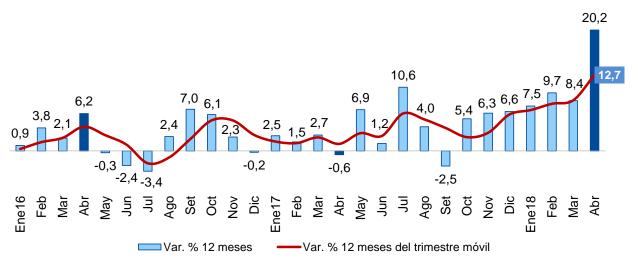

 Los ingresos por IGV (S/ 4 964 millones) aumentaron 20,2 por ciento respecto a los de abril de 2017, tanto por IGV interno (18,4 por ciento) cuanto por IGV externo (22,7 por ciento). En los últimos siete meses la recaudación registra tasas de crecimiento positivas.

La evolución del IGV interno es consistente con la recuperación de la actividad económica, a lo que se suma el efecto de la postergación de obligaciones tributarias por El Niño Costero y la aplicación del régimen IGV Justo en el mismo mes de 2017.

#### IGV (Variación porcentual nominal 12 meses)

|               | Ene17 | Feb        | Mar  | Abr  | May  | Jun | Jul  | Ago | Set  | Oct | Nov  | Dic | Ene18      | Feb  | Mar | Abr  |
|---------------|-------|------------|------|------|------|-----|------|-----|------|-----|------|-----|------------|------|-----|------|
| TOTAL         | 2,5   | <u>1,5</u> | 2,7  | -0,6 | 6,9  | 1,2 | 10,6 | 4,0 | -2,5 | 5,4 | 6,3  | 6,6 | <u>7,5</u> | 9,7  | 8,4 | 20,2 |
| Interno       | 4,5   | 3,2        | -0,2 | -2,9 | 0,7  | 1,9 | 8,2  | 0,0 | 0,2  | 7,2 | 10,0 | 8,0 | 5,9        | 9,4  | 7,6 | 18,4 |
| Importaciones | -1,0  | -0,9       | 6,7  | 2,7  | 15,9 | 0,4 | 14,4 | 9,9 | -6,0 | 3,0 | 1,3  | 4,7 | 10,4       | 10,3 | 9,4 | 22,7 |

El aumento de los ingresos por IGV externo en el mes refleja las mayores importaciones de insumos para la industria (20,5 por ciento), combustibles (17,3 por ciento), bienes de capital para la industria (14,0 por ciento) y equipos de transporte (34,4 por ciento), en un contexto de recuperación de la actividad económica. Cabe indicar que también se registró un mayor número de días útiles respecto a abril de 2017 (3 días útiles más).