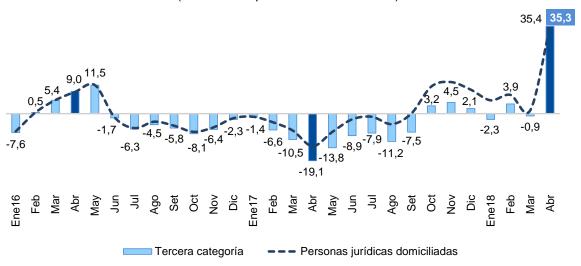

Fuente: Sunat.

Gráfico N° 7

Impuesto a la renta de personas jurídicas domiciliadas y de tercera categoría (Variaciones porcentuales 12 meses)

Impuesto a la renta de tercera categoría (Variación porcentual 12 meses)

|                                 | Ene17 | Feb  | Mar   | Abr   | May   | Jun  | Jul  | Ago   | Set  | Oct  | Nov  | Dic | Ene18 | Feb | Mar  | Abr  |
|---------------------------------|-------|------|-------|-------|-------|------|------|-------|------|------|------|-----|-------|-----|------|------|
| Tercera categoría               | -1,4  | -6,6 | -10,5 | -19,1 | -13,8 | -8,9 | -7,9 | -11,2 | -7,5 | 3,2  | 4,5  | 2,1 | -2,3  | 3,9 | -0,9 | 35,4 |
| Personas jurídicas domiciliadas | -1,2  | -3,5 | -6,8  | -13,1 | -7,4  | -2,3 | -1,2 | -4,2  | 0,1  | 11,0 | 12,8 | 9,7 | 5,4   | 7,6 | 1,4  | 35,3 |

La recaudación por rentas de tercera categoría (S/ 1 165 millones) aumentó 35,4 por ciento en el mes. Este incremento refleja la postergación de obligaciones de los contribuyentes residentes en las zonas declaradas en emergencia por el Niño Costero del año anterior y un mayor nivel de actividad económica debido a que en abril de 2017 ésta se vio fuertemente afectada por los desastres naturales. Por su parte, la recaudación por MYPE Tributario (S/ 93 millones) aumentó 47,9 por ciento en el mes.