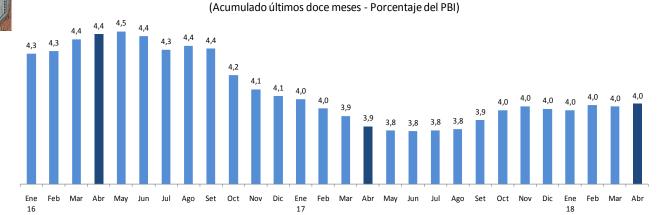

#### Gráfico Nº 3

# Gasto no financiero del Gobierno General (Acumulado últimos 12 meses-Porcentaje del PBI)

#### **II.2 GASTOS**

15. En abril de 2018 el gasto no financiero del gobierno general (S/ 11 164 millones) aumentó 7,7 por ciento respecto al del mismo mes de 2017. Este aumento se registró

No. 33 – 10 de mayo de 2018

en los tres niveles de gobierno: nacional (2,2 por ciento), regionales (22,3 por ciento) y locales (12,6 por ciento), y correspondió principalmente al gasto corriente (9,1 por ciento) y, en menor medida al gasto de capital (2,7 por ciento).