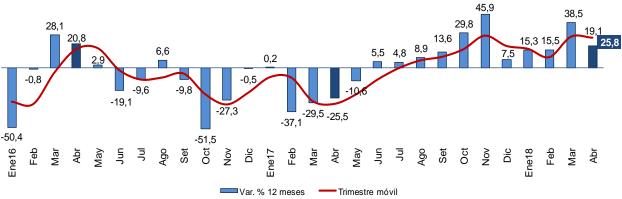

# Gráfico N° 4 Ingresos tributarios del Gobierno General (Variaciones porcentuales 12 meses)

Ingresos corrientes del Gobierno General (Variación porcentual nominal 12 meses)

|                         | Ene17 | Feb | Mar   | Abr  | May  | Jun  | Jul | Ago | Set  | Oct  | Nov | Dic  | Ene18 | Feb  | Mar  | Abr  |
|-------------------------|-------|-----|-------|------|------|------|-----|-----|------|------|-----|------|-------|------|------|------|
| TOTAL                   | 11,9  | 4,3 | -4,5  | -0,4 | -1,9 | -5,0 | 7,5 | 1,3 | -2,6 | 11,5 | 7,6 | 10,0 | 0,9   | 11,7 | 14,5 | 28,5 |
| Ingresos Tributarios    | -5,1  | 3,7 | -10,1 | -1,4 | -2,6 | -7,8 | 9,7 | 0,9 | -2,6 | 13,8 | 7,6 | 13,8 | 15,4  | 11,0 | 17,0 | 40,6 |
| Ingresos No Tributarios | 76,8  | 5,9 | 17,9  | 2,6  | -0,3 | 3,4  | 1,8 | 2,2 | -2,6 | 4,2  | 7,8 | -1,8 | -28,8 | 13,7 | 7,2  | -7,6 |

Los mayores ingresos tributarios se explican principalmente por la mayor regularización del impuesto a la renta (106,2 por ciento) y la mayor recaudación del IGV (20,2 por ciento). Asimismo, contribuyeron los mayores pagos a cuenta del impuesto a la renta y los mayores ingresos por multas, debido a las campañas de fiscalización de SUNAT y resoluciones favorables del Tribunal Fiscal, así como las menores devoluciones de impuestos.