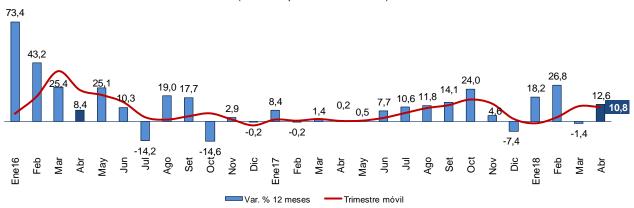

#### I. RESULTADO ECONÓMICO ANUAL ACUMULADO A ABRIL DE 2018

1. El déficit del sector público no financiero acumulado en los últimos 12 meses a abril de 2018 representó el 2,6 por ciento del PBI, menor en 0,4 puntos porcentuales del PBI al déficit registrado al mes anterior.

Este resultado se explica por el aumento de los ingresos corrientes del gobierno general, de 18,2 a 18,5 por ciento del PBI, en particular de los ingresos tributarios debido a los mayores ingresos por regularización del impuesto a la renta. Por su parte, los gastos no financieros del gobierno general se mantuvieron en 20,0 por ciento del PBI.