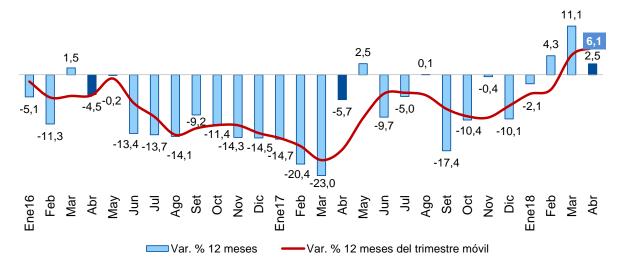

# Gráfico Nº 5 Impuesto a la renta (Variaciones porcentuales 12 meses)

Impuesto a la renta (Variación porcentual nominal 12 meses)

|                    | Ene17 | Feb   | Mar   | Abr   | May   | Jun   | Jul  | Ago  | Set  | Oct   | Nov   | Dic   | Ene18 | Feb   | Mar  | Abr   |
|--------------------|-------|-------|-------|-------|-------|-------|------|------|------|-------|-------|-------|-------|-------|------|-------|
| TOTAL              | 4,5   | -3,1  | -13,0 | -12,0 | -5,6  | -9,2  | 1,8  | -0,3 | 2,6  | 12,0  | 16,8  | 7,4   | 6,3   | 11,0  | 13,4 | 53,5  |
| Personas naturales | 4,2   | 3,3   | 4,0   | -7,6  | 2,6   | -0,1  | 1,4  | 1,0  | 3,8  | 10,6  | 10,8  | 8,0   | 9,0   | 4,3   | -0,3 | 16,3  |
| Personas jurídicas | 5,2   | -4,2  | -28,8 | -10,9 | -10,2 | -13,9 | -1,6 | -3,4 | 1,1  | 9,0   | 13,0  | -31,1 | -2,7  | 9,8   | 2,2  | 30,7  |
| Regularización     | -31,5 | -43,7 | 14,7  | -16,6 | -10,2 | -5,8  | 80,0 | 50,5 | 35,8 | 168,9 | 273,1 | 789,3 | 691,9 | 220,3 | 43,8 | 106,2 |

- Los ingresos por regularización del impuesto a la renta ascendieron a S/ 3 410 millones en el mes. Este desarrollo se explicaría principalmente por las mayores utilidades registradas por las empresas en 2017, en particular por las empresas mineras.
- En el mes, los ingresos de pago a cuenta por rentas de personas jurídicas aumentaron 30,7 por ciento. En particular, los ingresos por rentas de personas jurídicas domiciliadas (S/ 1 296 millones), que comprenden las rentas de tercera categoría y otros regímenes como MYPE Tributario, RER y otras rentas, aumentaron 35,3 por ciento.

La recaudación por rentas de tercera categoría (S/ 1 165 millones) aumentó 35,4 por ciento en el mes. Este incremento refleja la postergación de obligaciones de los contribuyentes residentes en las zonas declaradas en emergencia por el Niño Costero del año anterior y un mayor nivel de actividad económica debido a que en abril de 2017 ésta se vio fuertemente afectada por los desastres naturales. Por su parte, la recaudación por MYPE Tributario (S/ 93 millones) aumentó 47,9 por ciento en el mes.