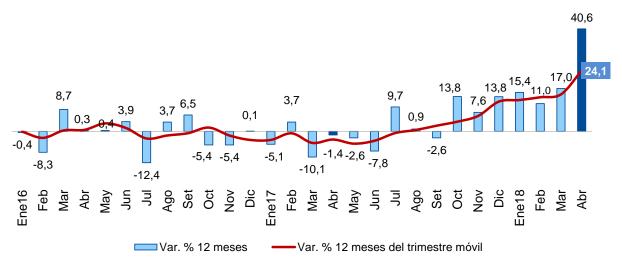

# Gráfico N° 4 Ingresos tributarios del Gobierno General (Variaciones porcentuales 12 meses)

Ingresos corrientes del Gobierno General (Variación porcentual nominal 12 meses)

|                         | Ene17 | Feb | Mar   | Abr  | May  | Jun  | Jul | Ago | Set  | Oct  | Nov | Dic  | Ene18 | Feb  | Mar  | Abr  |
|-------------------------|-------|-----|-------|------|------|------|-----|-----|------|------|-----|------|-------|------|------|------|
| TOTAL                   | 11,9  | 4,3 | -4,5  | -0,4 | -1,9 | -5,0 | 7,5 | 1,3 | -2,6 | 11,5 | 7,6 | 10,0 | 0,9   | 11,7 | 14,5 | 28,5 |
| Ingresos Tributarios    | -5,1  | 3,7 | -10,1 | -1,4 | -2,6 | -7,8 | 9,7 | 0,9 | -2,6 | 13,8 | 7,6 | 13,8 | 15,4  | 11,0 | 17,0 | 40,6 |
| Ingresos No Tributarios | 76,8  | 5,9 | 17,9  | 2,6  | -0,3 | 3,4  | 1,8 | 2,2 | -2,6 | 4,2  | 7,8 | -1,8 | -28,8 | 13,7 | 7,2  | -7,6 |

Los mayores ingresos tributarios se explican principalmente por la mayor regularización del impuesto a la renta (106,2 por ciento) y la mayor recaudación del IGV (20,2 por ciento). Asimismo, contribuyeron los mayores pagos a cuenta del impuesto a la renta y los mayores ingresos por multas, debido a las campañas de fiscalización de SUNAT y resoluciones favorables del Tribunal Fiscal, así como las menores devoluciones de impuestos.

#### **II.1 INGRESOS**

3. En abril de 2018 los ingresos corrientes del gobierno general (S/ 15 373 millones) aumentaron 28,5 por ciento respecto a los del mismo mes de 2017 debido a los mayores ingresos tributarios. Los ingresos tributarios registran una recuperación desde mediados de 2017 y tasas de crecimiento positivas por siete meses consecutivos.