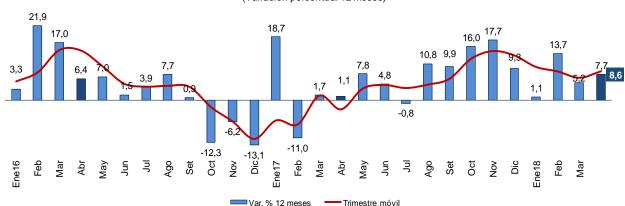

#### I. RESULTADO ECONÓMICO ANUAL ACUMULADO A ABRIL DE 2018

1. El déficit del sector público no financiero acumulado en los últimos 12 meses a abril de 2018 representó el 2,6 por ciento del PBI, menor en 0,4 puntos porcentuales del PBI al déficit registrado al mes anterior.

Este resultado se explica por el aumento de los ingresos corrientes del gobierno general, de 18,2 a 18,5 por ciento del PBI, en particular de los ingresos tributarios debido a los mayores ingresos por regularización del impuesto a la renta. Por su parte, los gastos no financieros del gobierno general se mantuvieron en 20,0 por ciento del PBI.

<sup>&</sup>lt;sup>1</sup> Informe elaborado por Alberto Palacios, Julio Alvarado, Soyer Hilario, Jhonatan Vicuña y Andrés Medina.

No. 33 – 10 de mayo de 2018

Gráfico N° 1
Resultado económico del Sector Público no Financiero

Ene Feb Mar Abr May Jun Jul Ago Set Oct Nov Dic Ene Feb Mar Abr May Jun Jul Ago Set Oct Nov Dic Ene Feb Mar Abr

Gráfico N° 2 Ingresos corrientes del Gobierno General (Acumulado últimos 12 meses-Porcentaje del PBI)