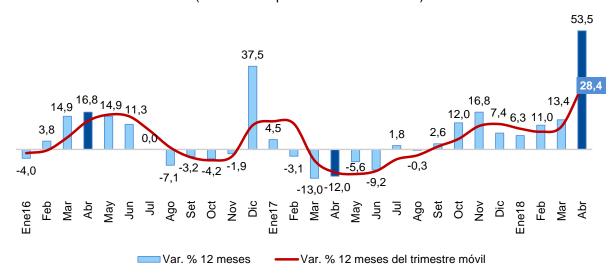

# Gráfico Nº 5 Impuesto a la renta (Variaciones porcentuales 12 meses)

Impuesto a la renta (Variación porcentual nominal 12 meses)

|                    | Ene17 | Feb   | Mar   | Abr   | May   | Jun   | Jul  | Ago  | Set  | Oct   | Nov   | Dic   | Ene18 | Feb   | Mar  | Abr   |
|--------------------|-------|-------|-------|-------|-------|-------|------|------|------|-------|-------|-------|-------|-------|------|-------|
| TOTAL              | 4,5   | -3,1  | -13,0 | -12,0 | -5,6  | -9,2  | 1,8  | -0,3 | 2,6  | 12,0  | 16,8  | 7,4   | 6,3   | 11,0  | 13,4 | 53,5  |
| Personas naturales | 4,2   | 3,3   | 4,0   | -7,6  | 2,6   | -0,1  | 1,4  | 1,0  | 3,8  | 10,6  | 10,8  | 8,0   | 9,0   | 4,3   | -0,3 | 16,3  |
| Personas jurídicas | 5,2   | -4,2  | -28,8 | -10,9 | -10,2 | -13,9 | -1,6 | -3,4 | 1,1  | 9,0   | 13,0  | -31,1 | -2,7  | 9,8   | 2,2  | 30,7  |
| Regularización     | -31,5 | -43,7 | 14,7  | -16,6 | -10,2 | -5,8  | 80,0 | 50,5 | 35,8 | 168,9 | 273,1 | 789,3 | 691,9 | 220,3 | 43,8 | 106,2 |

- Los ingresos por regularización del impuesto a la renta ascendieron a S/ 3 410 millones en el mes. Este desarrollo se explicaría principalmente por las mayores utilidades registradas por las empresas en 2017, en particular por las empresas mineras.
- En el mes, los ingresos de pago a cuenta por rentas de personas jurídicas aumentaron 30,7 por ciento. En particular, los ingresos por rentas de personas jurídicas domiciliadas (S/ 1 296 millones), que comprenden las rentas de tercera categoría y otros regímenes como MYPE Tributario, RER y otras rentas, aumentaron 35,3 por ciento.

La recaudación por rentas de tercera categoría (S/ 1 165 millones) aumentó 35,4 por ciento en el mes. Este incremento refleja la postergación de obligaciones de los contribuyentes residentes en las zonas declaradas en emergencia por el Niño Costero del año anterior y un mayor nivel de actividad económica debido a que en abril de 2017 ésta se vio fuertemente afectada por los desastres naturales. Por su parte, la recaudación por MYPE Tributario (S/ 93 millones) aumentó 47,9 por ciento en el mes.