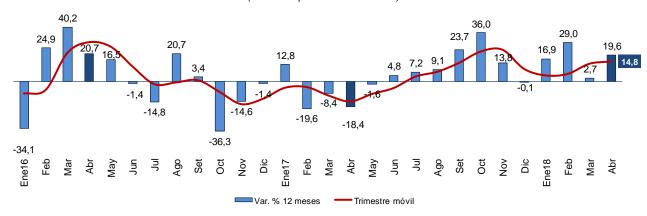

Cuadro N° 1

OPERACIONES DEL SECTOR PÚBLICO NO FINANCIERO 1/
(Porcentaje del PBI)

|                                               |             | Acumulado   | últimos 12 mes | es      |       |
|-----------------------------------------------|-------------|-------------|----------------|---------|-------|
|                                               | A Abr. 2017 | A Mar. 2018 | A Abr. 2018    | Diferen | cia   |
|                                               | Α           | В           | c_             | (C-B)   | (C-A) |
| 1. Ingresos corrientes del Gobierno General   | 18,4        | 18,2        | 18,5           | 0,4     | 0,1   |
| a. Ingresos tributarios                       | 13,5        | 13,6        | 14,0           | 0,4     | 0,5   |
| b. Ingresos no tributarios                    | 4,9         | 4,6         | 4,5            | -0,1    | -0,4  |
| 2. Gastos no financieros del Gobierno General | 19,6        | 20,0        | 20,0           | 0,0     | 0,4   |
| a. Corriente                                  | 15,0        | 15,4        | 15,4           | 0,0     | 0,4   |
| b. Capital                                    | 4,6         | 4,6         | 4,6            | 0,0     | 0,0   |
| Formación Bruta de Capital                    | 3,9         | 4,0         | 4,0            | 0,0     | 0,1   |
| Gobierno Nacional                             | 1,3         | 1,4         | 1,4            | 0,0     | 0,1   |
| Gobiernos Regionales                          | 0,8         | 0,8         | 0,8            | 0,0     | 0,0   |
| Gobiernos Locales                             | 1,7         | 1,8         | 1,8            | 0,0     | 0,0   |
| Otros gastos de capital                       | 0,7         | 0,6         | 0,6            | 0,0     | -0,2  |
| 3. Otros <sup>2/</sup>                        | -0,2        | 0,1         | 0,1            | 0,0     | 0,2   |
| 4. Resultado Primario (=1-2+3)                | -1,4        | -1,7        | -1,4           | 0,3     | 0,0   |
| 5. Intereses                                  | 1,2         | 1,3         | 1,3            | 0,0     | 0,1   |
| 6. Resultado Económico (=4-5)                 | -2,5        | -3,0        | -2,6           | 0,4     | -0,1  |

#### **II.1 INGRESOS**

3. En abril de 2018 los ingresos corrientes del gobierno general (S/ 15 373 millones) aumentaron 28,5 por ciento respecto a los del mismo mes de 2017 debido a los mayores ingresos tributarios. Los ingresos tributarios registran una recuperación desde mediados de 2017 y tasas de crecimiento positivas por siete meses consecutivos.

# Gráfico N° 4 Ingresos tributarios del Gobierno General (Variaciones porcentuales 12 meses)

Ingresos corrientes del Gobierno General (Variación porcentual nominal 12 meses)

|                         | Ene17 | Feb | Mar   | Abr  | May  | Jun  | Jul | Ago | Set  | Oct  | Nov | Dic  | Ene18 | Feb  | Mar  | Abr  |
|-------------------------|-------|-----|-------|------|------|------|-----|-----|------|------|-----|------|-------|------|------|------|
| TOTAL                   | 11,9  | 4,3 | -4,5  | -0,4 | -1,9 | -5,0 | 7,5 | 1,3 | -2,6 | 11,5 | 7,6 | 10,0 | 0,9   | 11,7 | 14,5 | 28,5 |
| Ingresos Tributarios    | -5,1  | 3,7 | -10,1 | -1,4 | -2,6 | -7,8 | 9,7 | 0,9 | -2,6 | 13,8 | 7,6 | 13,8 | 15,4  | 11,0 | 17,0 | 40,6 |
| Ingresos No Tributarios | 76,8  | 5,9 | 17,9  | 2,6  | -0,3 | 3,4  | 1,8 | 2,2 | -2,6 | 4,2  | 7,8 | -1,8 | -28,8 | 13,7 | 7,2  | -7,6 |

Los mayores ingresos tributarios se explican principalmente por la mayor regularización del impuesto a la renta (106,2 por ciento) y la mayor recaudación del IGV (20,2 por ciento). Asimismo, contribuyeron los mayores pagos a cuenta del impuesto a la renta y los mayores ingresos por multas, debido a las campañas de fiscalización de SUNAT y resoluciones favorables del Tribunal Fiscal, así como las menores devoluciones de impuestos.