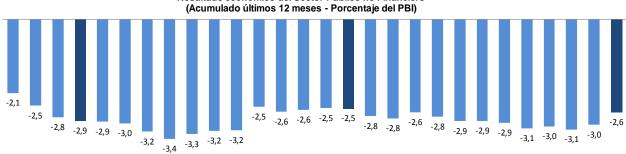

#### I. RESULTADO ECONÓMICO ANUAL ACUMULADO A ABRIL DE 2018

1. El déficit del sector público no financiero acumulado en los últimos 12 meses a abril de 2018 representó el 2,6 por ciento del PBI, menor en 0,4 puntos porcentuales del PBI al déficit registrado al mes anterior.

Este resultado se explica por el aumento de los ingresos corrientes del gobierno general, de 18,2 a 18,5 por ciento del PBI, en particular de los ingresos tributarios debido a los mayores ingresos por regularización del impuesto a la renta. Por su parte, los gastos no financieros del gobierno general se mantuvieron en 20,0 por ciento del PBI.