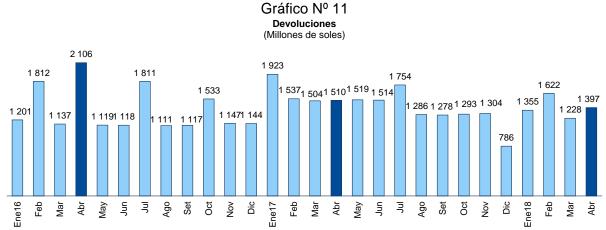

#### II.1.1.1 <u>Devoluciones de impuestos</u>

13. En abril de 2018 las devoluciones de impuestos ascendieron a S/ 1 397 millones, monto menor en 7,5 por ciento a las del mismo mes de 2017.