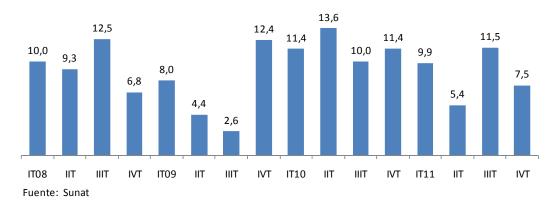

#### Exportaciones e importaciones de bienes y servicios

- 6. Las **exportaciones reales** aumentaron **7,4 por ciento** en el cuarto trimestre, destacando los mayores envíos de productos no tradicionales que en términos de volumen crecieron 12,4 por ciento, en particular de productos pesqueros, agropecuarios y químicos. Por su parte, los volúmenes embarcados de productos tradicionales aumentaron 4,7 por ciento por mayores embarques de harina de pescado, café y oro. En el año, las exportaciones de bienes y servicios crecieron 8,8 por ciento, destacando el aumento de productos no tradicionales (20,2 por ciento).
- 7. Las importaciones reales crecieron 5,5 por ciento en el cuarto trimestre luego de crecer 3,9 por ciento en el tercero, desacelerando sus tasas, particularmente, en las importaciones de bienes de capital y en menor medida de insumos, en tanto las de bienes de consumo continuaron mostrando una evolución similar a la de los trimestres anteriores. En el año, las importaciones de bienes y servicios crecieron 9,8 por ciento.