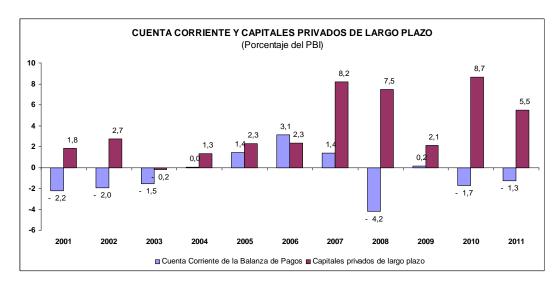

#### Ahorro-inversión

- 8. La inversión interna durante 2011 se ubicó en 25,6 por ciento del PBI, ligeramente superior (en 0,2 puntos porcentuales) a la observada durante el año 2010. En el caso de la inversión bruta fija los resultados observados durante el último trimestre del año reflejan cierta recuperación en relación a los trimestres anteriores los cuales se vieron afectados por un entorno internacional e interno de mayor incertidumbre y particularmente por el menor gasto público. Por otro lado, luego de la reducción que tuvieron los inventarios durante el periodo 2009 2010 debido a la crisis internacional, las empresas han venido elevando nuevamente sus niveles de existencias como respuesta a un mayor nivel de actividad económica, creciendo de 0,3 por ciento en 2010 a 1,4 por ciento en 2011.
- 9. Un mayor ahorro público permitió que el ahorro interno tuviera un crecimiento de 0,6 puntos porcentuales y alcance un nivel equivalente a 24,3 por ciento del producto. Esto a su vez implicó un menor requerimiento de ahorro externo (0,4 puntos porcentuales), lo cual reduce la vulnerabilidad externa y brinda una mayor sostenibilidad a la balanza de pagos.

### **BRECHA AHORRO - INVERSIÓN**

(Como porcentaje del PBI nominal)

|                          | 201      | 0    |         |          | 2011      |          |      |
|--------------------------|----------|------|---------|----------|-----------|----------|------|
|                          | IV Trim. | Año  | l Trim. | II Trim. | III Trim. | IV Trim. | Año  |
| Inversión total          | 26,0     | 25,4 | 26,6    | 25,6     | 25,3      | 25,0     | 25,6 |
| Inversión bruta fija     | 25,9     | 25,1 | 25,5    | 21,8     | 24,0      | 25,4     | 24,1 |
| Variación de Inventarios | 0,0      | 0,3  | 1,0     | 3,8      | 1,3       | -0,4     | 1,4  |
| Ahorro total             | 26,0     | 25,4 | 26,6    | 25,6     | 25,3      | 25,0     | 25,6 |
| Ahorro externo           | 1,5      | 1,7  | 2,2     | 2,6      | -0,9      | 1,3      | 1,3  |
| Ahorro interno           | 24,4     | 23,7 | 24,4    | 23,0     | 26,1      | 23,7     | 24,3 |

Fuente: BCRP

10. Comparando respecto a los niveles históricos, la inversión interna de 2011 supera en casi 5 puntos porcentuales a la del promedio de la década anterior, lo cual se viene reflejando en un mayor crecimiento del producto potencial de la economía. Es importante notar que esta inversión adicional ha sido financiada principalmente por un mayor ahorro interno (4,1 puntos porcentuales).