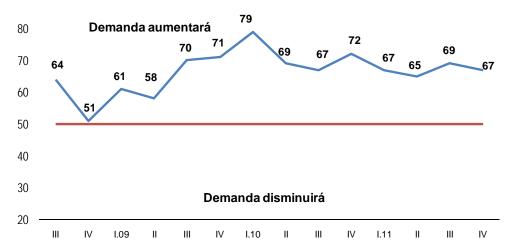

67 puntos. Entre los sectores que señalaron que esperan tener una mayor demanda destacan los de comercio, servicios y manufactura, en tanto que a nivel de regiones, si bien en todas se produjeron variaciones positivas los mayores incrementos se dieron en el centro y norte del país.

<sup>&</sup>lt;sup>3</sup> Efectuada entre el 12 de enero y el 15 de febrero.

<sup>&</sup>lt;sup>4</sup> La zona norte comprende los departamentos de Piura, La Libertad, Lambayeque, Tumbes y Cajamarca; el área sur contiene a Tacna, Moquegua, Arequipa, Cusco, Apurímac y Puno; oriente comprende a Amazonas, Ucayali, San Martín, Loreto y Madre de Dios; y el área centro a Huánuco, Junín, Pasco, Ancash, Ica, Ayacucho y Huancavelica.



No. 10 – 24 de febrero de 2012

#### **NIVEL DE DEMANDA DENTRO DE TRES MESES**



Fuente: Encuesta Trimestral de Percepción Regional, BCRP IV Trimestre 2011

57. Con relación a las expectativas de **contratación de personal en los próximos 3 a 4 meses**, el índice continuó oscilando alrededor de los 60 puntos. Cabe destacar que las empresas que esperan contratar más personal en los próximos meses se encuentran en los sectores de comercio, servicios y manufactura.

#### CONTRATACIÓN DE PERSONAL EN LOS PRÓXIMOS TRES MESES



Fuente: Encuesta Trimestral de Percepción Regional, BCRP IV Trimestre 2011

58. En lo que respecta a la **producción**, el índice se mantuvo en el tramo positivo con 54 puntos, registro menor en 6 puntos al de la encuesta anterior. Entre los sectores que reportan una mayor producción respecto al trimestre anterior destacan los de



No. 10 – 24 de f