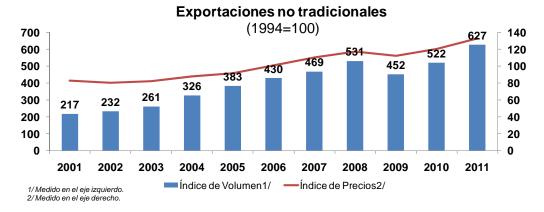

#### Exportaciones e importaciones de bienes y servicios

- 6. Las **exportaciones reales** aumentaron **7,4 por ciento** en el cuarto trimestre, destacando los mayores envíos de productos no tradicionales que en términos de volumen crecieron 12,4 por ciento, en particular de productos pesqueros, agropecuarios y químicos. Por su parte, los volúmenes embarcados de productos tradicionales aumentaron 4,7 por ciento por mayores embarques de harina de pescado, café y oro. En el año, las exportaciones de bienes y servicios crecieron 8,8 por ciento, destacando el aumento de productos no tradicionales (20,2 por ciento).
- 7. Las importaciones reales crecieron 5,5 por ciento en el cuarto trimestre luego de crecer 3,9 por ciento en el tercero, desacelerando sus tasas, particularmente, en las importaciones de bienes de capital y en menor medida de insumos, en tanto las de bienes de consumo continuaron mostrando una evolución similar a la de los trimestres anteriores. En el año, las importaciones de bienes y servicios crecieron 9,8 por ciento.