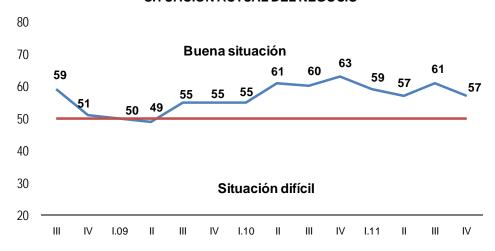

INDICADORES DEL GASTO PRIVADO (Variaciones porcentuales)

|                                | 2010     |         | 20       | 11        |          |
|--------------------------------|----------|---------|----------|-----------|----------|
|                                | IV Trim. | I Trim. | II Trim. | III Trim. | IV Trim. |
| Ventas de vehículos familiares | 65,3     | 33,6    | 16,7     | 35,9      | 15,1     |
| Empleo Nacional Urbano         | 5,3      | 5,6     | 5,4      | 5,5       | 5,0      |
| Confianza Consumidor 1/        | 60       | 55      | 61       | 59        | 61       |
| Crédito de Consumo 2/          | 15,5     | 18,1    | 18,6     | 20,1      | 20,1     |
| Confianza Empresarial 3/       | 70       | 65      | 47       | 52        | 57       |