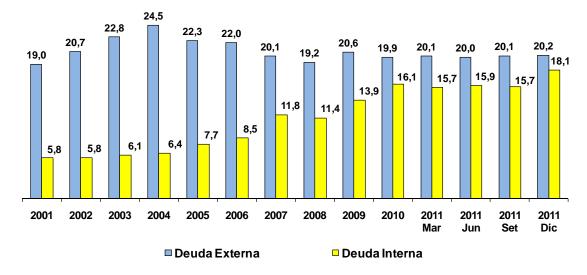

011 | 23 757  | 38 305        | 14 548     | 13,4               | 21,7    | 8,2        |  |  |

Fuente: BCRP, MEF.

Nota: La deuda pública neta se determina como los pasivos del sector público (definidos como la deuda pública total) menos los activos financieros (definidos como el total de depósitos del sector público no financiero).

52. La deuda pública bruta ascendió a US\$ 38 305 millones (21,7 por ciento del PBI), lo que implica un incremento de US\$ 2 424 millones respecto al trimestre anterior. La deuda interna se expandió en US\$ 2 352 millones, debido principalmente a la deuda de corto plazo (US\$ 1 794 millones) y a bonos soberanos (US\$ 425 millones). Por su parte, la deuda externa tuvo un incremento menor (US\$ 72 millones).

## DEUDA PÚBLICA TOTAL (Miles de millones de US\$)





No. 10 – 24 de febrero de 2012

### DEUDA PÚBLICA 2009 - 2011 (Millones de US\$)

|                                                   | <u>2009</u>            | <u>2010</u>           | <u>2011</u>    | Variación<br>2011-2010 |
|---------------------------------------------------|------------------------|-----------------------|----------------|------------------------|
| DEUDA PÚBLICA<br>(% del PBI)                      | 34 476<br>27,1         | 36 018<br>23,4        | 38 305<br>21,7 | <u>2 287</u><br>-1,7   |
| I. DEUDA PÚBLICA EXTERNA                          | 20 600                 | <u>19 905</u>         | 20 204         | 299                    |
| CRÉDITOS                                          | 11 694                 | 10 597                | 10 905         | 308