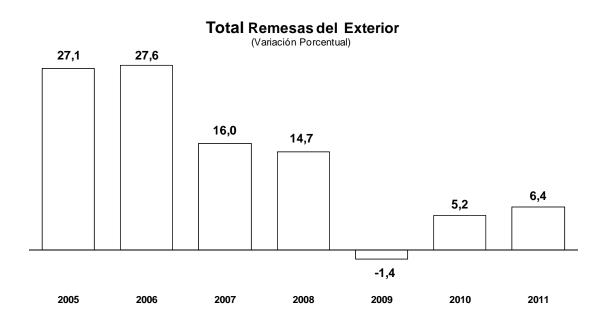

| 0        | 0       | 0        |
| III. SALDO (I-II)                                | - 2 900 | - 10 055 | - 3 042 | - 3 585 | - 3 127  | - 2 882 | - 12 636 |
| 1. Privados                                      | - 2 811 | - 9 875  | - 3 000 | - 3 523 | - 3 108  | - 2 744 | - 12 374 |
| 2. Públicos                                      | - 89    | - 180    | - 42    | - 62    | - 19     | - 138   | - 262    |

Fuente: BCRP, MEF, Cofide, ONP y empresas.

# **Transferencias corrientes**

19. En el cuarto trimestre del 2011 las transferencias corrientes ascendieron a US\$ 832 millones. Los envíos de dinero de los emigrantes peruanos alcanzaron a US\$ 708 millones. En el año las remesas de peruanos residentes en el exterior se incrementaron 6,4 por ciento.



No. 10 – 24 de febrero de 2012



Por países, en el cuarto trimestre, se incrementaron las remesas provenientes de Chile (10,5 por ciento), Argentina (12,3 por ciento), Japón (8,3 por ciento), y Estados Unidos (1,5 por ciento), entre los principales mercados. Por su parte, los envíos de España disminuyeron 7,9 por ciento y los de Italia se redujeron en 2,6 por ciento.

# Remesas de Peruanos del Exterior: Principales paises

(Millones de US\$)

| Países             | 201     | 0     |        |         |          |         |       |
|--------------------|---------|-------|--------|---------|----------|---------|-------|
| raises             | IV Trim | Año   | l Trim | II Trim | III Trim | IV Trim | Año   |
| Estados Unidos     | 230     | 873   | 220    | 229     | 220      | 233     | 902   |
| España             | 113