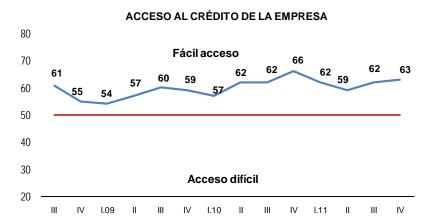

INDICADORES DEL GASTO PRIVADO (Variaciones porcentuales)

|                                | 2010     |         | 20       | 11        |          |
|--------------------------------|----------|---------|----------|-----------|----------|
|                                | IV Trim. | I Trim. | II Trim. | III Trim. | IV Trim. |
| Ventas de vehículos familiares | 65,3     | 33,6    | 16,7     | 35,9      | 15,1     |
| Empleo Nacional Urbano         | 5,3      | 5,6     | 5,4      | 5,5       | 5,0      |
| Confianza Consumidor 1/        | 60       | 55      | 61       | 59        | 61       |
| Crédito de Consumo 2/          | 15,5     | 18,1    | 18,6     | 20,1      | 20,1     |
| Confianza Empresarial 3/       | 70       | 65      | 47       | 52        | 57       |