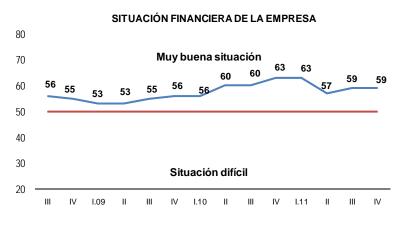

INDICADORES DEL GASTO PRIVADO (Variaciones porcentuales)

|                                | 2010     |         | 20       | 11        |          |
|--------------------------------|----------|---------|----------|-----------|----------|
|                                | IV Trim. | I Trim. | II Trim. | III Trim. | IV Trim. |
| Ventas de vehículos familiares | 65,3     | 33,6    | 16,7     | 35,9      | 15,1     |
| Empleo Nacional Urbano         | 5,3      | 5,6     | 5,4      | 5,5       | 5,0      |
| Confianza Consumidor 1/        | 60       | 55      | 61       | 59        | 61       |
| Crédito de Consumo 2/          | 15,5     | 18,1    | 18,6     | 20,1      | 20,1     |
| Confianza Empresarial 3/       | 70       | 65      | 47       | 52        | 57       |