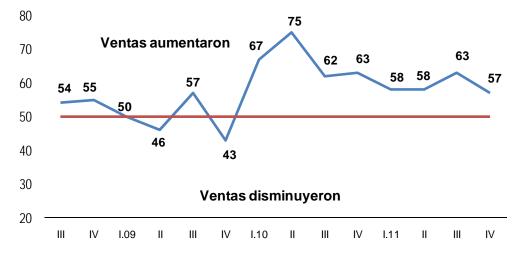

l índice se mantuvo en el tramo positivo con 54 puntos, registro menor en 6 puntos al de la encuesta anterior. Entre los sectores que reportan una mayor producción respecto al trimestre anterior destacan los de



No. 10 – 24 de febrero de 2012

manufactura y agropecuario, en tanto que a nivel de regiones el sur concentra el mayor porcentaje de empresas con mayor dinamismo.





Fuente: Encuesta Trimestral de Percepción Regional, BCRP IV Trimestre 2011

59. En lo que respecta a las **ventas**, el índice se mantuvo en el tramo positivo con 57 puntos. Entre los sectores que reportan un mayor nivel de ventas con respecto al trimestre anterior destacan los de comercio, servicios y manufactura, y a nivel de regiones, destacan el centro y sur.

### **VENTAS CON RESPECTO AL TRIMESTRE ANTERIOR**



Fuente: Encuesta Trimestral de Percepción Regional, BCRP IV Trimestre 2011



No. 10 – 24 de febrero de 2012

60. El índice de **acceso al crédito** se mantuvo en el tramo positivo alcanzando los 63 puntos. Las zonas sur y centro concentran el mayor porcentaje de las empresas que reportan no tener problemas con el acceso al crédito.



Fuente: Encuesta Trimestral de Percepción Regional, BCRP IV Trimestre 2011

61. En lo que respecta a la **situación financiera de la empresa**, el índice registró un nivel similar al trimestre anterior. El 96 por ciento de las empresas encuestadas calificó su situación financiera como muy buena o normal, principalmente en las zonas sur y oriente, mientras que a nivel de sectores destacan comercio, manufactura y servicios.



Fuente: Encuesta Trimestral de