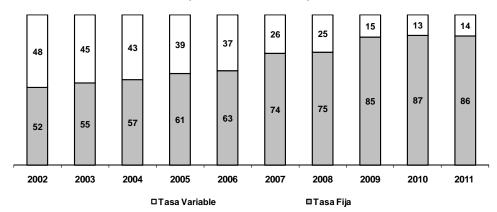

#### Exportaciones e importaciones de bienes y servicios

- 6. Las **exportaciones reales** aumentaron **7,4 por ciento** en el cuarto trimestre, destacando los mayores envíos de productos no tradicionales que en términos de volumen crecieron 12,4 por ciento, en particular de productos pesqueros, agropecuarios y químicos. Por su parte, los volúmenes embarcados de productos tradicionales aumentaron 4,7 por ciento por mayores embarques de harina de pescado, café y oro. En el año, las exportaciones de bienes y servicios crecieron 8,8 por ciento, destacando el aumento de productos no tradicionales (20,2 por ciento).
- 7. Las importaciones reales crecieron 5,5 por ciento en el cuarto trimestre luego de crecer 3,9 por ciento en el tercero, desacelerando sus tasas, particularmente, en las importaciones de bienes de capital y en menor medida de insumos, en tanto las de bienes de consumo continuaron mostrando una evolución similar a la de los trimestres anteriores. En el año, las importaciones de bienes y servicios crecieron 9,8 por ciento.