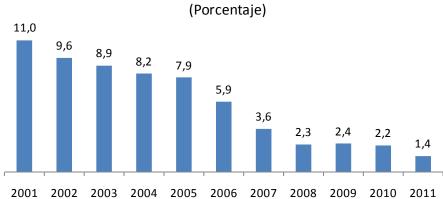

# Gasto público

- 4. El consumo público aumentó 6,0 por ciento en términos reales en el cuarto trimestre del 2011, debido a las mayores adquisiciones de bienes y servicios de los gobiernos subnacionales (30,9 por ciento de los gobiernos regionales y 27,3 por ciento de los gobiernos locales), destinadas a la rehabilitación y mantenimiento de carreteras.
- 5. La inversión pública del cuarto trimestre fue menor en 5,5 por ciento respecto a la de similar periodo de 2010. Esta disminución se presentó principalmente en las empresas estatales (-46,9 por ciento) y en el gobierno nacional (-19,3 por ciento). Ello fue atenuado por los mayores gastos en proyectos de inversión de los gobiernos subnacionales (7,6 por ciento de los gobiernos regionales y 6,9 por ciento de los gobiernos locales).

INVERSIÓN PÚBLICA \*
(Variación porcentual real)

|                        | 201     | 10   |        |         |          |         |       |
|------------------------|---------|------|--------|---------|----------|---------|-------|
|                        | IV Trim | Año  | I Trim | II Trim | III Trim | IV Trim | Año   |
| 1. Gobierno general    | 24,2    | 30,2 | -5,2   | -38,2   | -24,6    | -3,0    | -16,8 |
| - Gobierno nacional    | 103,2   | 77,8 | 56,3   | -37,5   | -11,8    | -19,3   | -13,3 |
| - Gobiernos regionales | 3,6     | 22,7 | -6,8   | -30,1   | -26,2    | 7,6     | -12,0 |
| - Gobiernos locales    | -1,5    | 7,7  | -52,4  | -43,3   | -33,2    | 6,9     | -22,5 |
| 2. Empresas estatales  | -16,1   | -1,7 | -12,5  | -9,5    | -2,2     | -46,9   | -20,3 |
| TOTAL                  | 20,9    | 27,3 | -6,1   | -35,9   | -23,3    | -5,5    | -17,1 |