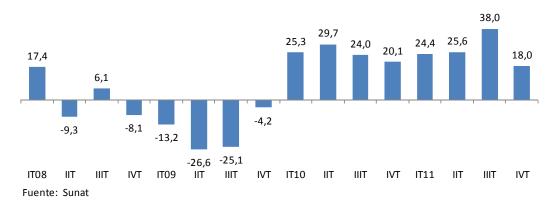

1 315         | 1 498         | 1 063         | 1 263         | 5 139   |

Fuente: Sunat, EsSalud, ONP, sociedades de beneficencia, organismos regulaores y oficinas registrales.

35. Los ingresos por el Impuesto a la Renta (5,9 por ciento del PBI) crecieron en 18,0 por ciento en términos reales con respecto a similar trimestre de 2010 por los mayores pagos correspondientes a rentas de tercera y quinta categorías, cuyos incrementos ascendieron a 20,0 y 15,9 por ciento, respectivamente.

La recaudación acumulada en el año fue equivalente a 6,9 por ciento del producto, superior en 26,1 por ciento en términos reales respecto a la del 2010.



No. 10 – 24 de febrero de 2012

### **IMPUESTO A LA RENTA: 2008-2011**

(Variaciones porcentuales reales respecto al mismo trimestre del año anterior)



Los pagos más significativos provienen de la renta de empresas (tercera categoría) y de los trabajadores dependientes (quinta categoría).

# IMPUESTO A LA RENTA POR CATEGORÍA: 2011 (Millones de nuevos soles)



En la recaudación del impuesto a la renta por sectores económicos del cuarto trimestre, excluyendo regularización, destacaron los crecimientos de los sectores manufactura (30,3 por ciento), hidrocarburos (50,4 por ciento), comercio (21,7 por ciento) y servicios (19,9 por ciento). A diferencia de lo observado en trimestres anteriores, la minería ha moderado su tasa de crecimiento debido a las menores cotizaciones internacionales de diversos minerales registradas desde octubre de 2011.



No. 10 – 24 de febrero de 2012

# IMPUESTO A LA RENTA SEGÚN ACTIVIDAD ECONÓMICA 1/ (Millones de