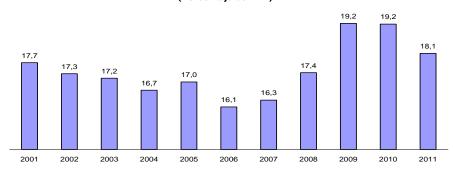

No. 10 – 24 de febrero de 2012

3. La inversión privada creció 7,8 por ciento durante el cuarto trimestre. Con ello, en el año dicho indicador creció 11,7 por ciento, tasa mayor a la del PBI, con lo cual el cociente de inversión privada respecto al producto en el 2011 fue de 19,6 puntos del producto, ligeramente mayor al del año anterior (19,2 puntos del PBI).