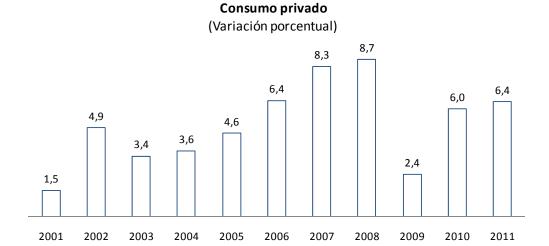

### Gasto privado

2. El **consumo privado** creció 6,4 por ciento en el cuarto trimestre, cerrando el año con un crecimiento de similar magnitud, tasa que a su vez resulta superior a la del 2010.

No. 10 – 24 de febrero de 2012

Este incremento se sustenta en el dinamismo del ingreso nacional disponible (5,7 por ciento en el trimestre y 7,1 por ciento en el año), altos niveles de confianza del consumidor y expansión del crédito con tasas del 20 por ciento y el empleo que creció 5 por ciento.