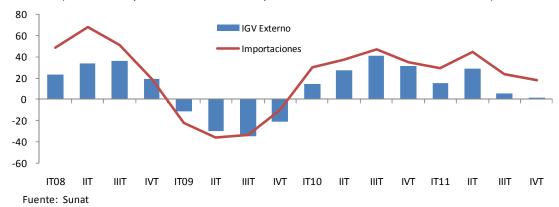

#### Exportaciones e importaciones de bienes y servicios

- 6. Las **exportaciones reales** aumentaron **7,4 por ciento** en el cuarto trimestre, destacando los mayores envíos de productos no tradicionales que en términos de volumen crecieron 12,4 por ciento, en particular de productos pesqueros, agropecuarios y químicos. Por su parte, los volúmenes embarcados de productos tradicionales aumentaron 4,7 por ciento por mayores embarques de harina de pescado, café y oro. En el año, las exportaciones de bienes y servicios crecieron 8,8 por ciento, destacando el aumento de productos no tradicionales (20,2 por ciento).
- 7. Las importaciones reales crecieron 5,5 por ciento en el cuarto trimestre luego de crecer 3,9 por ciento en el tercero, desacelerando sus tasas, particularmente, en las importaciones de bienes de capital y en menor medida de insumos, en tanto las de bienes de consumo continuaron mostrando una evolución similar a la de los trimestres anteriores. En el año, las importaciones de bienes y servicios crecieron 9,8 por ciento.