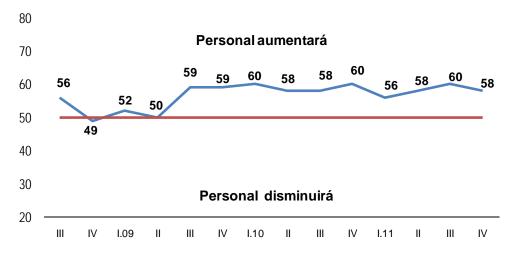

ibertad, Lambayeque, Tumbes y Cajamarca; el área sur contiene a Tacna, Moquegua, Arequipa, Cusco, Apurímac y Puno; oriente comprende a Amazonas, Ucayali, San Martín, Loreto y Madre de Dios; y el área centro a Huánuco, Junín, Pasco, Ancash, Ica, Ayacucho y Huancavelica.



No. 10 – 24 de febrero de 2012

#### **NIVEL DE DEMANDA DENTRO DE TRES MESES**



Fuente: Encuesta Trimestral de Percepción Regional, BCRP IV Trimestre 2011

57. Con relación a las expectativas de **contratación de personal en los próximos 3 a 4 meses**, el índice continuó oscilando alrededor de los 60 puntos. Cabe destacar que las empresas que esperan contratar más personal en los próximos meses se encuentran en los sectores de comercio, servicios y manufactura.

#### CONTRATACIÓN DE PERSONAL EN LOS PRÓXIMOS TRES MESES



Fuente: Encuesta Trimestral de Percepción Regional, BCRP IV Trimestre 2011

58. En lo que respecta a la **producción**, el índice se mantuvo en el tramo positivo con 54 puntos, registro menor en 6 puntos al de la encuesta anterior. Entre los sectores que reportan una mayor producción respecto al trimestre anterior destacan los de



No. 10 – 24 de febrero de 2012

manufactura y agropecuario, en tanto que a nivel de regiones el sur concentra el mayor porcentaje de empresas con mayor dinamismo.





Fuente: Encuesta Trimestral de Percepción Regional, BCRP IV Trimestre 2011

59. En lo que respecta a las **ventas**, el índice se mantuvo en el tramo positivo con 57 puntos. Entre los sectores que reportan un mayor nivel de ventas con respecto al trimestre anterior destacan los de comercio, ser