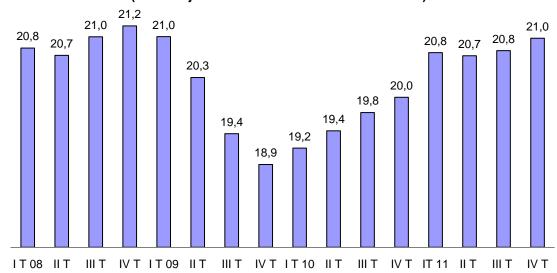

#### PBI y demanda interna

(Var. % respecto a similar período del año anterior)

#### PBI y demanda interna

(Variación porcentual) 13,1 12,3 ☐ PBI ■ Demanda interna 11,8 10,3 9.8 8,9 6,97,2 6,8 4,03,7 0,9 0,2 -0,4 -2,8 2001 2002 2003 2004 2005 2006 2007 2008 2009 2010 2011

<sup>&</sup>lt;sup>1</sup> Informe elaborado por Consuelo Soto, Iván Aldave, Raymundo Chirinos, Rafael Herrada, Miguel Cruz, Alberto Palacios, Rosaura Venegas y Ricardo Quineche.
<sup>2</sup> El INEL publicará los resultados trimostrales del IRIL el mortes 28 de febrero de gouerde e su cronograma de