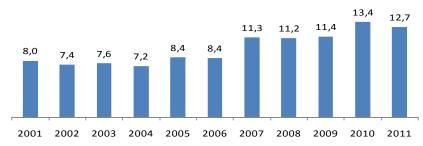

### I. BALANZA DE PAGOS: Déficit en cuenta corriente de US\$ 587 millones en el cuarto trimestre

12. En el cuarto trimestre el **déficit en cuenta corriente** fue de US\$ 587 millones (1,3 por ciento del PBI), menor al del cuarto trimestre del 2010. Los términos de intercambio se redujeron 2,7 por ciento reflejando el incremento de los precios de las importaciones (9,2 por ciento) que superaron el incremento de precios promedio de las exportaciones (6,3 por ciento). Con ello la balanza comercial alcanzó US\$ 2 004 millones, ligeramente menor a la del cuarto trimestre del 2010 (US\$ 2 123 millones).