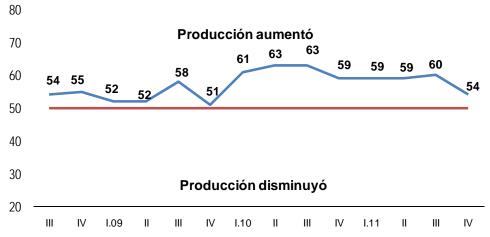

próximos 3 a 4 meses**, el índice continuó oscilando alrededor de los 60 puntos. Cabe destacar que las empresas que esperan contratar más personal en los próximos meses se encuentran en los sectores de comercio, servicios y manufactura.

#### CONTRATACIÓN DE PERSONAL EN LOS PRÓXIMOS TRES MESES



Fuente: Encuesta Trimestral de Percepción Regional, BCRP IV Trimestre 2011

58. En lo que respecta a la **producción**, el índice se mantuvo en el tramo positivo con 54 puntos, registro menor en 6 puntos al de la encuesta anterior. Entre los sectores que reportan una mayor producción respecto al trimestre anterior destacan los de



No. 10 – 24 de febrero de 2012

manufactura y agropecuario, en tanto que a nivel de regiones el sur concentra el mayor porcentaje de empresas con mayor dinamismo.





Fuente: Encuesta Trimestral de Percepción Regional, BCRP IV Trimestre 2011

59. En lo que respecta a las **ventas**, el índice se mantuvo en el tramo positivo con 57 puntos. Entre los sectores que reportan un mayor nivel de ventas con respecto al trimestre anterior destacan los de comercio, servicios y manufactura, y a nivel de regiones, destacan el centro y sur.

### **VENTAS CON RESPECTO AL TRIMESTRE ANTERIOR**



Fuente: Encuesta Trimestral de Percepción Regional, BCRP IV Trimestre 2011



No. 10 – 24 de febrero de 2012

60. El índice de **acceso al crédito** se mantuvo en el tramo positivo alcanzando los 63 puntos. Las zonas sur y centro concentran el mayor porcentaje de las empresas que reportan no tener problemas con el acceso al crédito.



Fuente: Encuesta Trimestral de Percepció