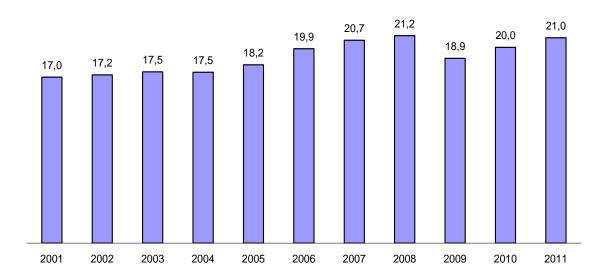

#### PBI y demanda interna

(Variación porcentual) 13,1 12,3 ☐ PBI ■ Demanda interna 11,8 10,3 9.8 8,9 6,97,2 6,8 4,03,7 0,9 0,2 -0,4 -2,8 2001 2002 2003 2004 2005 2006 2007 2008 2009 2010 2011

<sup>&</sup>lt;sup>1</sup> Informe elaborado por Consuelo Soto, Iván Aldave, Raymundo Chirinos, Rafael Herrada, Miguel Cruz, Alberto Palacios, Rosaura Venegas y Ricardo Quineche.
<sup>2</sup> El INEL publicará los resultados trimostrales del IRIL el mortes 28 de febrero de gouerde e su cronograma de