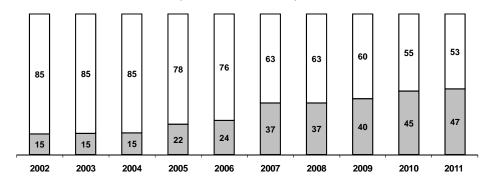

#### Exportaciones e importaciones de bienes y servicios

- 6. Las **exportaciones reales** aumentaron **7,4 por ciento** en el cuarto trimestre, destacando los mayores envíos de productos no tradicionales que en términos de volumen crecieron 12,4 por ciento, en particular de productos pesqueros, agropecuarios y químicos. Por su parte, los volúmenes embarcados de productos tradicionales aumentaron 4,7 por ciento por mayores embarques de harina de pescado, café y oro. En el año, las exportaciones de bienes y servicios crecieron 8,8 por ciento, destacando el aumento de productos no tradicionales (20,2 por ciento).
- 7. Las importaciones reales crecieron 5,5 por ciento en el cuarto trimestre luego de crecer 3,9 por ciento en el tercero, desacelerando sus tasas, particularmente, en las importaciones de bienes de capital y en menor medida de insumos, en tanto las de bienes de consumo continuaron mostrando una evolución similar a la de los trimestres anteriores. En el año, las importaciones de bienes y servicios crecieron 9,8 por ciento.