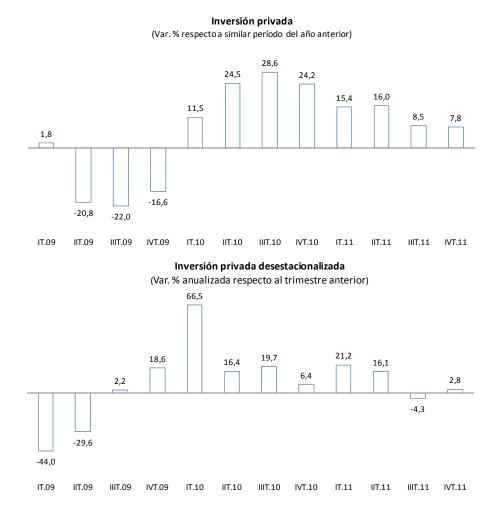

No. 10 – 24 de febrero de 2012

3. La inversión privada creció 7,8 por ciento durante el cuarto trimestre. Con ello, en el año dicho indicador creció 11,7 por ciento, tasa mayor a la del PBI, con lo cual el cociente de inversión privada respecto al producto en el 2011 fue de 19,6 puntos del producto, ligeramente mayor al del año anterior (19,2 puntos del PBI).

Durante el cuarto trimestre del año continuó la ejecución de una serie de proyectos vinculados a los sectores minería, manufactura, energía, comercio y servicios.

En el sector **manufacturero** destacan inversiones realizadas por Yura, que en octubre culminó la construcción e inició la operación del tercer horno de producción de cemento, lo que demandó una inversión total de US\$ 230 millones. También destaca el gasto de capital realizado por Refinería La Pampilla por más de US\$ 15 millones en el trimestre, el cual se orientó a desarrollar el proyecto "Nuevas Especificaciones de Combustibles", en la construcción de la segunda planta de tratamiento de residuos, principalmente. En el caso de la industria de consumo masivo destaca las obras de ampliación de la planta de pastas de Alicorp, cuyas operaciones se iniciarían en el primer semestre de 2012; así como la ampliación de