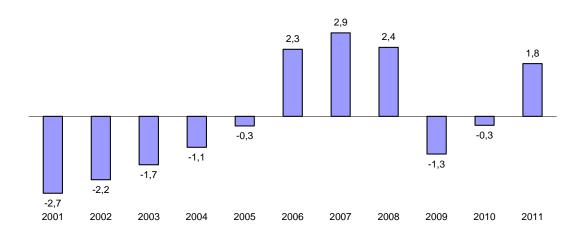

#### Ahorro-inversión

- 8. La inversión interna durante 2011 se ubicó en 25,6 por ciento del PBI, ligeramente superior (en 0,2 puntos porcentuales) a la observada durante el año 2010. En el caso de la inversión bruta fija los resultados observados durante el último trimestre del año reflejan cierta recuperación en relación a los trimestres anteriores los cuales se vieron afectados por un entorno internacional e interno de mayor incertidumbre y particularmente por el menor gasto público. Por otro lado, luego de la reducción que tuvieron los inventarios durante el periodo 2009 2010 debido a la crisis internacional, las empresas han venido elevando nuevamente sus niveles de existencias como respuesta a un mayor nivel de actividad económica, creciendo de 0,3 por ciento en 2010 a 1,4 por ciento en 2011.
- 9. Un mayor ahorro público permitió que el ahorro interno tuviera un crecimiento de 0,6 puntos porcentuales y alcance un nivel equivalente a 24,3 por ciento del producto. Esto a su vez implicó un menor requerimiento de ahorro externo (0,4 puntos porcentuales), lo cual reduce la vulnerabilidad externa y brinda una mayor sostenibilidad a la balanza de pagos.

Fuente: BCRP

10. Comparando respecto a los niveles históricos, la inversión interna de 2011 supera en casi 5 puntos porcentuales a la del promedio de la década anterior, lo cual se viene reflejando en un mayor crecimiento del producto potencial de la economía. Es importante notar que esta inversión adicional ha sido financiada principalmente por un mayor ahorro interno (4,1 puntos porcentuales).