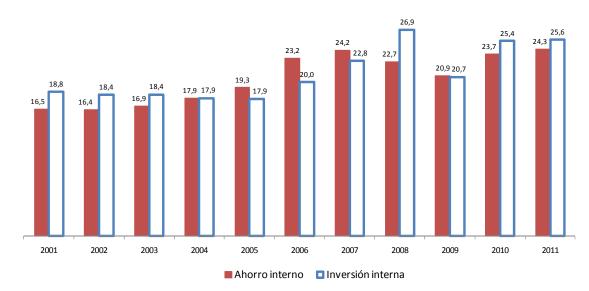

#### Ahorro-inversión

- 8. La inversión interna durante 2011 se ubicó en 25,6 por ciento del PBI, ligeramente superior (en 0,2 puntos porcentuales) a la observada durante el año 2010. En el caso de la inversión bruta fija los resultados observados durante el último trimestre del año reflejan cierta recuperación en relación a los trimestres anteriores los cuales se vieron afectados por un entorno internacional e interno de mayor incertidumbre y particularmente por el menor gasto público. Por otro lado, luego de la reducción que tuvieron los inventarios durante el periodo 2009 2010 debido a la crisis internacional, las empresas han venido elevando nuevamente sus niveles de existencias como respuesta a un mayor nivel de actividad económica, creciendo de 0,3 por ciento en 2010 a 1,4 por ciento en 2011.
- 9. Un mayor ahorro público permitió que el ahorro interno tuviera un crecimiento de 0,6 puntos porcentuales y alcance un nivel equivalente a 24,3 por ciento del producto. Esto a su vez implicó un menor requerimiento de ahorro externo (0,4 puntos porcentuales), lo cual reduce la vulnerabilidad externa y brinda una mayor sostenibilidad a la balanza de pagos.

Fuente: BCRP

10. Comparando respecto a los niveles históricos, la inversión interna de 2011 supera en casi 5 puntos porcentuales a la del promedio de la década anterior, lo cual se viene reflejando en un mayor crecimiento del producto potencial de la economía. Es importante notar que esta inversión adicional ha sido financiada principalmente por un mayor ahorro interno (4,1 puntos porcentuales).