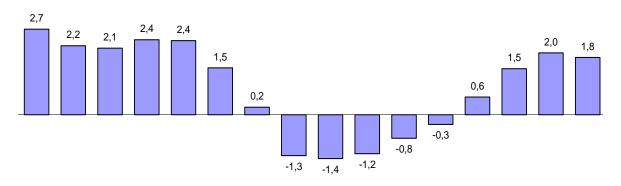

#### **FLUJOS MACROECONÓMICOS**

(en porcentaje del PBI)

No. 10 – 24 de febrero de 2012

#### Ahorro-inversión

- 8. La inversión interna durante 2011 se ubicó en 25,6 por ciento del PBI, ligeramente superior (en 0,2 puntos porcentuales) a la observada durante el año 2010. En el caso de la inversión bruta fija los resultados observados durante el último trimestre del año reflejan cierta recuperación en relación a los trimestres anteriores los cuales se vieron afectados por un entorno internacional e interno de mayor incertidumbre y particularmente por el menor gasto público. Por otro lado, luego de la reducción que tuvieron los inventarios durante el periodo 2009 2010 debido a la crisis internacional, las empresas han venido elevando nuevamente sus niveles de existencias como respuesta a un mayor nivel de actividad económica, creciendo de 0,3 por ciento en 2010 a 1,4 por ciento en 2011.
- 9. Un mayor ahorro público permitió que el ahorro interno tuviera un crecimiento de 0,6 puntos porcentuales y alcance un nivel equivalente a 24,3 por ciento del producto. Esto a su vez implicó un menor requerimiento de ahorro externo (0,4 puntos porcentuales), lo cual reduce la vulnerabilidad externa y brinda una mayor sostenibilidad a la balanza de pagos.

Fuente: BCRP

10. Comparando respecto a los niveles históricos, la inversión interna de 2011 supera en casi 5 puntos porcentuales a la del promedio de la década anterior, lo cual se viene reflejando en un mayor crecimiento del producto potencial de la economía. Es importante notar que esta inversión adicional ha sido financiada principalmente por un mayor ahorro interno (4,1 puntos porcentuales).