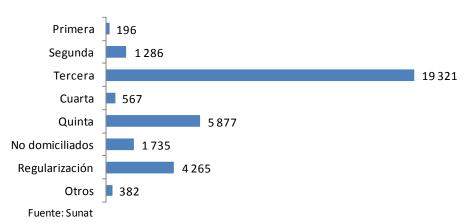

o a la Renta (5,9 por ciento del PBI) crecieron en 18,0 por ciento en términos reales con respecto a similar trimestre de 2010 por los mayores pagos correspondientes a rentas de tercera y quinta categorías, cuyos incrementos ascendieron a 20,0 y 15,9 por ciento, respectivamente.

La recaudación acumulada en el año fue equivalente a 6,9 por ciento del producto, superior en 26,1 por ciento en términos reales respecto a la del 2010.



No. 10 – 24 de febrero de 2012

### **IMPUESTO A LA RENTA: 2008-2011**

(Variaciones porcentuales reales respecto al mismo trimestre del año anterior)



Los pagos más significativos provienen de la renta de empresas (tercera categoría) y de los trabajadores dependientes (quinta categoría).

# IMPUESTO A LA RENTA POR CATEGORÍA: 2011 (Millones de nuevos soles)



En la recaudación del impuesto a la renta por sectores económicos del cuarto trimestre, excluyendo regularización, destacaron los crecimientos de los sectores manufactura (30,3 por ciento), hidrocarburos (50,4 por ciento), comercio (21,7 por ciento) y servicios (19,9 por ciento). A diferencia de lo observado en trimestres anteriores, la minería ha moderado su tasa de crecimiento debido a las menores cotizaciones internacionales de diversos minerales registradas desde octubre de 2011.



No. 10 – 24 de febrero de 2012

# IMPUESTO A LA RENTA SEGÚN ACTIVIDAD ECONÓMICA 1/ (Millones de nuevos soles)

|                    | 2 010   |          |              |          |        |              | 2 011        |              |          |        |                            |
|--------------------|