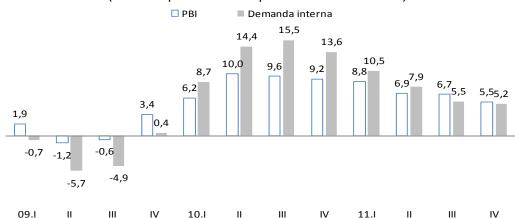

# ACTIVIDAD ECONÓMICA: Demanda interna crece 5,2 por ciento en el cuarto trimestre y cierra el año con expansión de 7,2 por ciento <sup>2</sup>

 En el cuarto trimestre la demanda interna registró una expansión de 5,2 por ciento, ligeramente por debajo del crecimiento del PBI (5,5 por ciento). Al cierre del año, el PBI registró una expansión de 6,9 por ciento y la demanda interna un crecimiento de 7,2 por ciento.

#### PBI y demanda interna

(Var. % respecto a similar período del año anterior)

#### PRODUCTO BRUTO INTERNO POR TIPO DE GASTO

(Variación porcentual respecto a similar período del año anterior)

|                                 | Estructura                               | 201      | .0   |         |          | 2011      |          |       |
|---------------------------------|------------------------------------------|----------|------|---------|----------|-----------|----------|-------|
|                                 | porcentual<br>del PBI 2010 <sup>1/</sup> | IV Trim. | Año  | l Trim. | II Trim. | III Trim. | IV Trim. | Año   |
| Demanda interna                 | 103,9                                    | 13,6     | 13,1 | 10,5    | 7,9      | 5,5       | 5,2      | 7,2   |
| a. Consumo privado              | 66,6                                     | 6,5      | 6,0  | 6,4     | 6,4      | 6,3       | 6,4      | 6,4   |
| b. Consumo público              | 9,3                                      | 3,6      | 8,5  | 5,2     | 0,8      | 7,0       | 6,0      | 4,9   |
| c. Inversión privada            | 21,4                                     | 24,2     | 22,1 | 15,4    | 16,0     | 8,5       | 7,8      | 11,7  |
| d. Inversión pública            | 6,2                                      | 20,9     | 27,3 | -6,1    | -35,9    | -23,3     | -5,5     | -17,1 |
| Exportaciones                   | 17,7                                     | 1,4      | 1,3  | 4,2     | 14,1     | 9,5       | 7,4      | 8,8   |
| menos:                          |                                          |          |      |         |          |           |          |       |
| Importaciones                   | 21,6                                     | 23,9     | 24,0 | 13,3    | 18,5     | 3,9       | 5,5      | 9,8   |
| PBI                             | 100,0                                    | 9,2      | 8,8  | 8,8     | 6,9      | 6,7       | 5,5      | 6,9   |
| Nota:                           |                                          |          |      |         |          |           |          |       |
| Gasto público                   | 15,6                                     | 11,0     | 15,3 | 2,0     | -13,4    | -5,6      | 0,7      | -4,0  |
| Gasto privado                   | 88,3                                     | 14,2     | 12,7 | 11,7    | 11,3     | 7,5       | 6,2      | 9,2   |
| Gasto privado sin inventarios   | 88,0                                     | 10,5     | 9,5  | 8,6     | 8,4      | 6,7       | 6,7      | 7,7   |
| Demanda interna sin inventarios | 103,6                                    | 10,6     | 10,3 | 7,8     | 5,5      | 5,0       | 5,6      | 5,9   |