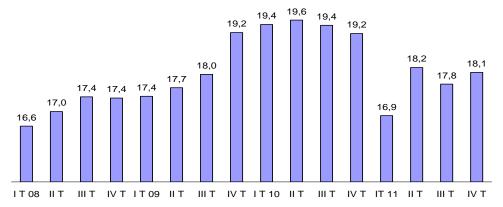

### **Sectores productivos**

11. Durante el cuarto trimestre, los **sectores no primarios** crecieron 5,7 por ciento, desacelerando su tasa respecto a los trimestres anteriores debido al resultado negativo de la industria no primaria, así como el menor avance del comercio y los otros servicios. Por su parte, los **sectores primarios** crecieron a una tasa de 3,9 por ciento, por debajo del resultado del tercer trimestre debido a los menores resultados en el agro y la pesca. En términos de contribución, el comercio y los otros servicios continuaron explicando la expansión que registra el PBI tanto en el cuarto trimestre como en el año.

PRODUCTO BRUTO INTERNO

(Variación porcentual respecto a similar período del año anterior)

|                                    | Estructura                               | 201      | .0    |         |          | 2011      |          |      |
|------------------------------------|------------------------------------------|----------|-------|---------|----------|-----------|----------|------|
|                                    | porcentual del<br>PBI 2010 <sup>1/</sup> | IV Trim. | Año   | I Trim. | II Trim. | III Trim. | IV Trim. | Año  |
| Agropecuario                       | 7,5                                      | 6,6      | 4,3   | 3,0     | 2,9      | 7,2       | 2,3      | 3,8  |
| Agrícola                           | 4,5                                      | 6,6      | 4,1   | 0,3     | 1,1      | 10,3      | 0,9      | 2,8  |
| Pecuario                           | 2,3                                      | 6,4      | 4,4   | 6,6     | 6,7      | 3,5       | 4,0      | 5,2  |
| Pesca                              | 0,3                                      | -25,3    | -16,4 | 10,7    | 20,8     | 68,3      | 36,6     | 29,7 |
| Minería e hidrocarburos            | 5,2                                      | -1,0     | -0,1  | -0,3    | -2,3     | 0,9       | 0,8      | -0,2 |
| Minería metálica                   | 4,1                                      | -7,4     | -4,8  | -5,6    | -7,7     | -1,1      | 0,2      | -3,6 |
| Hidrocarburos                      | 0,7                                      | 44,8     | 29,5  | 34,6    | 31,5     | 10,4      | 3,7      | 18,1 |
| Manufactura                        | 15,0                                     | 13,0     | 13,6  | 12,3    | 6,0      | 3,8       | 1,0      | 5,6  |
| Procesadores de recursos primarios | 2,5                                      | -3,7     | -2,3  | 11,6    | 12,0     | 14,7      | 11,3     | 12,3 |
| Industria no primaria              | 12,3                                     | 16,2     | 16,9  | 12,4    | 4,8      | 2,1       | -0,7     | 4,4  |
| Electricidad y agua                | 2,0                                      | 7,3      | 7,7   | 7,3     | 7,4      | 7,7       | 7,2      | 7,4  |
| Construcción                       | 6,7                                      | 15,5     | 17,4  | 8,1     | 0,4      | 1,8       | 3,8      | 3,4  |
| Comercio                           | 15,0                                     | 9,9      | 9,7   | 10,3    | 8,8      | 8,6       | 7,6      | 8,8  |
| Otros servicios 2/                 | 48,3                                     | 8,9      | 8,0   | 9,3     | 9,0      | 7,9       | 7,1      | 8,3  |
| PBI GLOBAL                         | 100,0                                    | 9,2      | 8,8   | 8,8     | 6,9      | 6,7       | 5,5      | 6,9  |
| PBI Primario                       | 15,6                                     | 1,1      | 1,1   | 3,5     | 3,3      | 7,1       | 3,9      | 4,4  |
| PBI No Primario                    | 84,4                                     | 10,7     | 10,3  | 9,8     | 7,6      | 6,6       | 5,7      | 7,4  |