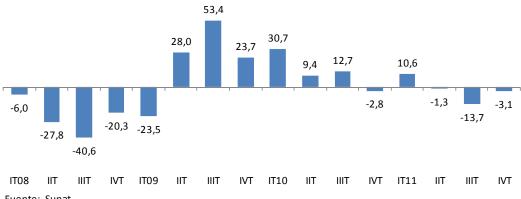

#### Exportaciones e importaciones de bienes y servicios

- 6. Las **exportaciones reales** aumentaron **7,4 por ciento** en el cuarto trimestre, destacando los mayores envíos de productos no tradicionales que en términos de volumen crecieron 12,4 por ciento, en particular de productos pesqueros, agropecuarios y químicos. Por su parte, los volúmenes embarcados de productos tradicionales aumentaron 4,7 por ciento por mayores embarques de harina de pescado, café y oro. En el año, las exportaciones de bienes y servicios crecieron 8,8 por ciento, destacando el aumento de productos no tradicionales (20,2 por ciento).
- 7. Las importaciones reales crecieron 5,5 por ciento en el cuarto trimestre luego de crecer 3,9 por ciento en el tercero, desacelerando sus tasas, particularmente, en las importaciones de bienes de capital y en menor medida de insumos, en tanto las de bienes de consumo continuaron mostrando una evolución similar a la de los trimestres anteriores. En el año, las importaciones de bienes y servicios crecieron 9,8 por ciento.