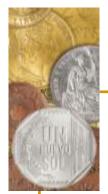

# Tasa Promedio del ISC a los Combustibles (Soles por galón)

8. Los aranceles a las importaciones (S/. 114 millones) disminuyeron 37,7 por ciento, reflejando las rebajas de las tasas arancelarias decretadas en diciembre de 2010 (D.S. 279-2010-EF), y abril de 2011 (D.S. 055-2011-EF); que redujeron el arancel nominal promedio de 5,0 a 3,2 por ciento.

No. 6 - 27 de enero de 2012

9. Los otros ingresos tributarios (S/. 494 millones) aumentaron 12,6 por ciento principalmente por la mayor recaudación del Impuesto Temporal a los Activos Netos – ITAN- (12,4 por ciento) y del Impuesto Especial a la Minería (S/. 54 millones).