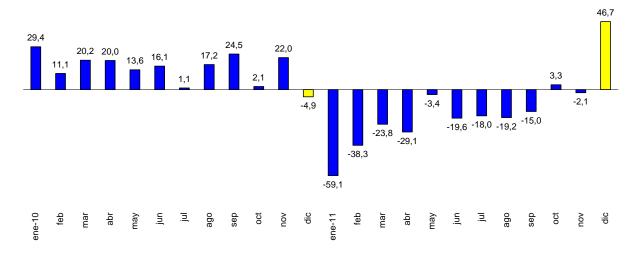

Gráfico Nº 2

6. En la manufactura no primaria, tanto las ventas gravadas cuanto las compras con derecho a crédito fiscal registraron tasas de variación negativas, 6,1 por ciento en el caso de las compras y 1,6 por ciento en el de las ventas.

No. 6 - 27 de enero de 2012

Gráfico N° 3

Compras y Ventas Gravadas e Indice de Manufactura No Primaria
(Variación porcentual rela 12 meses)

Gráfico Nº 4

7. El ISC (S/. 407 millones) aumentó 13,1 por ciento en términos reales respecto a lo recaudado en diciembre de 2010, reflejando el mayor consumo de combustibles (20,2 por ciento) y de cervezas (11,9 por ciento).