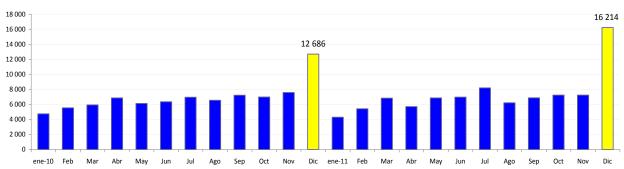

#### II. GASTOS

14. En diciembre, los gastos no financieros del gobierno general (S/. 16 214 millones) registraron un crecimiento real de 22,0 por ciento. Los gastos corrientes crecieron 19,6 por ciento y los de capital 25,9 por ciento.

En el año 2011, los gastos no financieros (S/. 88 058 millones) han registrado un aumento real de 2,0 por ciento respecto del 2010, destacando dentro de este incremento la transferencia al Fondo de Estabilización de Precios de los Combustibles Derivados del Petróleo (FEPC) por S/. 1 284 millones.