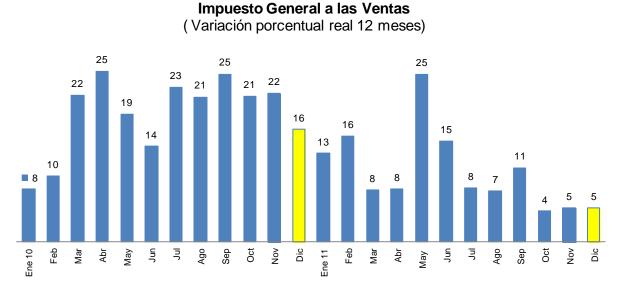

<sup>3/</sup> Incluye actividades agrícolas, pecuario y silvicultura.

Gráfico Nº 1

5. En diciembre, el IGV total (S/ 3 525 millones) aumentó 4,9 por ciento, el IGV interno lo hizo en 8,4 por ciento mientras que el externo en 0,8 por ciento.

Por sectores económicos, los mayores pagos de IGV interno provinieron de los sectores comercio mayorista, construcción, hidrocarburos, minería, alimentos, bebidas y tabaco, servicios de electricidad y agua e intermediación financiera.