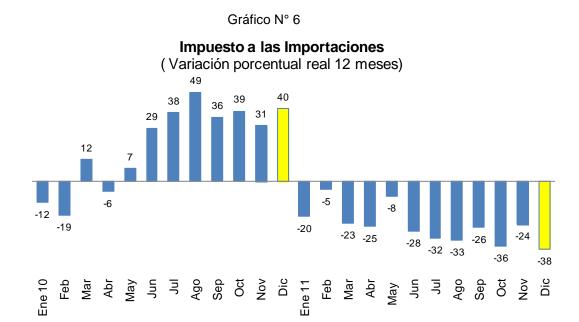

# Tasa Promedio del ISC a los Combustibles (Soles por galón)

8. Los aranceles a las importaciones (S/. 114 millones) disminuyeron 37,7 por ciento, reflejando las rebajas de las tasas arancelarias decretadas en diciembre de 2010 (D.S. 279-2010-EF), y abril de 2011 (D.S. 055-2011-EF); que redujeron el arancel nominal promedio de 5,0 a 3,2 por ciento.

No. 6 - 27 de enero de 2012

9. Los otros ingresos tributarios (S/. 494 millones) aumentaron 12,6 por ciento principalmente por la mayor recaudación del Impuesto Temporal a los Activos Netos – ITAN- (12,4 por ciento) y del Impuesto Especial a la Minería (S/. 54 millones).