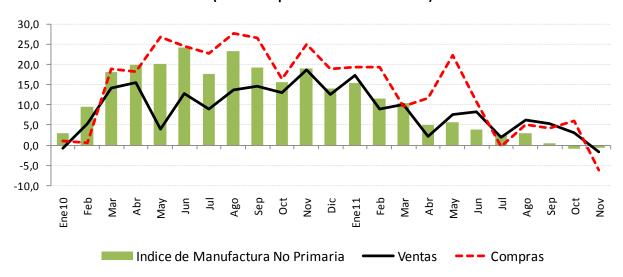

Gráfico Nº 2

6. En la manufactura no primaria, tanto las ventas gravadas cuanto las compras con derecho a crédito fiscal registraron tasas de variación negativas, 6,1 por ciento en el caso de las compras y 1,6 por ciento en el de las ventas.

No. 6 - 27 de enero de 2012

Gráfico N° 3

Compras y Ventas Gravadas e Indice de Manufactura No Primaria
(Variación porcentual rela 12 meses)

Gráfico Nº 4

7. El ISC (S/. 407 millones) aumentó 13,1 por ciento en términos reales respecto a lo recaudado en diciembre de 2010, reflejando el mayor consumo de combustibles (20,2 por ciento) y de cervezas (11,9 por ciento).