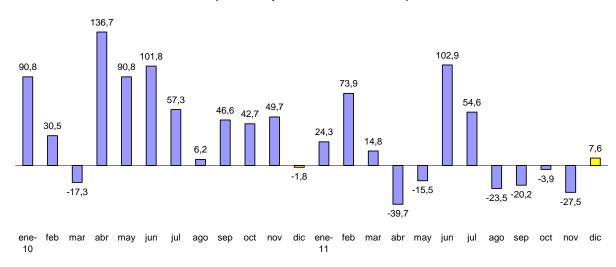

## Formación Bruta de Capital del Gobierno Nacional (Variación porcentual real 12 meses)

No. 6 - 27 de enero de 2012