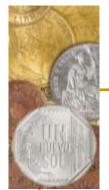

# Tasa Promedio del ISC a los Combustibles (Soles por galón)

8. Los aranceles a las importaciones (S/. 114 millones) disminuyeron 37,7 por ciento, reflejando las rebajas de las tasas arancelarias decretadas en diciembre de 2010 (D.S. 279-2010-EF), y abril de 2011 (D.S. 055-2011-EF); que redujeron el arancel nominal promedio de 5,0 a 3,2 por ciento.

No. 6 - 27 de enero de 2012

9. Los otros ingresos tributarios (S/. 494 millones) aumentaron 12,6 por ciento principalmente por la mayor recaudación del Impuesto Temporal a los Activos Netos – ITAN- (12,4 por ciento) y del Impuesto Especial a la Minería (S/. 54 millones).