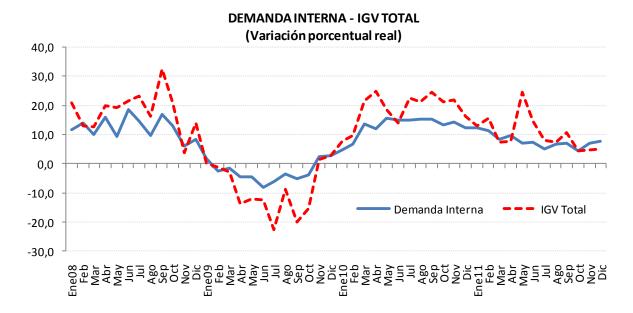

<sup>3/</sup> Incluye actividades agrícolas, pecuario y silvicultura.

Gráfico Nº 1

5. En diciembre, el IGV total (S/ 3 525 millones) aumentó 4,9 por ciento, el IGV interno lo hizo en 8,4 por ciento mientras que el externo en 0,8 por ciento.

Por sectores económicos, los mayores pagos de IGV interno provinieron de los sectores comercio mayorista, construcción, hidrocarburos, minería, alimentos, bebidas y tabaco, servicios de electricidad y agua e intermediación financiera.