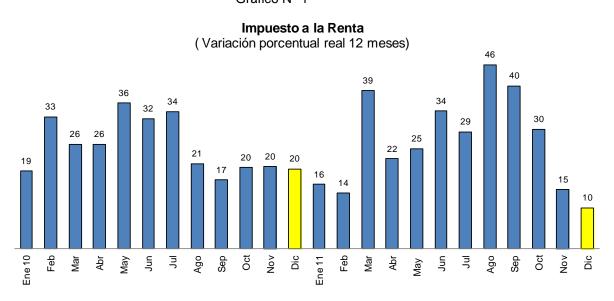

<sup>2/</sup> Predial, alcabala, impuesto al patrimonio vehicular, impuesto a las máquinas tragamonedas y otros.

No. 6 - 27 de enero de 2012

4. La recaudación del Impuesto a la Renta (S/. 2 431 millones) aumentó 10,2 por ciento en términos reales respecto al mismo periodo del año anterior, tasa menor a la observada en meses anteriores, debido a una contracción de los pagos de las empresas del sector minero.

Como ya se observó desde el mes anterior, los menores pagos de la minería reflejaron las caídas de las cotizaciones internacionales de diversos minerales registradas en noviembre; hecho que fue contrarrestado por las mayores recaudaciones provenientes de servicios como intermediación financiera y telecomunicaciones. Asimismo, incrementaron sus pagos la manufactura no primaria, el comercio mayorista y los hidrocarburos.

Cuadro N° 3

IMPUESTO A LA RENTA SEGÚN ACTIVIDAD ECONÓMICA 1/

(Millones de nuevos soles)

|                    |              | DICIEMBRI    | E           | ENERO - DICIEMBRE |               |             |  |
|--------------------|--------------|--------------|-------------|-------------------|---------------|-------------|--|
|                    | 2010         | 2011         | Var. % real | 2 010             | 2 011         | Var. % real |  |
| TOTAL INGRESOS     | <u>1 342</u> | <u>1 558</u> | <u>10,9</u> | <u>14 652</u>     | <u>19 321</u> | <u>27,6</u> |  |
| Minería            | 404          | 393          | -7,2        | 4 831             | 6 290         | 26,0        |  |
| Otros Servicios 2/ | 418          | 495          | 13,0        | 4 526             | 5 716         | 22,2        |  |
| Manufactura        | 175          | 221          | 21,1        | 1 891             | 2 505         | 28,1        |  |
| Comercio           | 198          | 241          | 16,6        | 1 926             | 2 492         | 25,1        |  |
| Hidrocarburos      | 89           | 132          | 41,3        | 864               | 1 474         | 64,9        |  |
| Construcción       | 50           | 66           | 25,8        | 507               | 706           | 34,7        |  |
| Pesca              | 5            | 6            | 11,2        | 80                | 87            | 5,6         |  |
| Agropecuario 3/    | 3            | 3            | 11,4        | 26                | 50            | 84,1        |  |