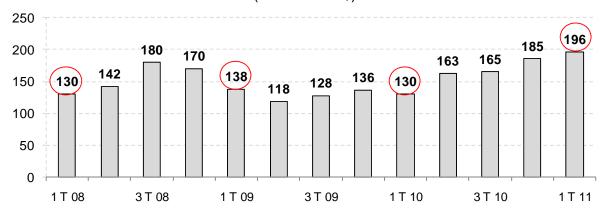

En el primer trimestre las ventas de químicos ascendieron a US\$ 373 millones, mayores en 51,1 por ciento tanto por los mayores volúmenes exportados (21,3 por ciento) como por los mayores precios (24,9 por ciento). Los principales destinos por regiones fueron: Países Andinos (US\$ 196

No. 23 – 13 de Mayo de 2011

millones), Unión Europea (US\$ 68 millones), Mercosur (US\$ 27 millones) y Estados Unidos (US\$ 19 millones).

# **Químicos** (1994=100)

Exportaciones de Productos Químicos 1/

|                                          | ĺn                           | dice de Pr                   | ecios                         | ĺnd                                  | ice de Vol                  | umen                           |                          | Valor                         |                                 |
|------------------------------------------|------------------------------|------------------------------|-------------------------------|--------------------------------------|-----------------------------|--------------------------------|--------------------------|-------------------------------|---------------------------------|
|                                          |                              | Varia                        | ación %                       |                                      | Varia                       | ición %                        | - Millones               | Varia                         | ición %                         |
|                                          | Índice                       | mes<br>anterior              | últimos<br>12 meses           | Índice                               | mes<br>anterior             | últimos<br>12 meses            | de dólares               | mes<br>anterior               | últimos<br>12 meses             |
| 2008                                     |                              |                              |                               |                                      |                             |                                |                          |                               |                                 |
| I Trim<br>II Trim<br>III Trim<br>IV Trim | 80,6<br>85,2<br>90,5<br>94,2 | 2,7<br>5,7<br>6,2<br>4,1     | 11,6<br>14,1<br>16,0<br>19,9  | 1123,5<br>1166,7<br>1296,1<br>1073,9 | 3,3<br>3,8<br>11,1<br>-17,1 | 16,3<br>13,9<br>20,4<br>-1,3   | 231<br>253<br>299<br>258 | 5,8<br>9,8<br>17,9<br>-13,7   | 29,7<br>29,9<br>39,6<br>18,3    |
| 2009                                     |                              |                              |                               |                                      |                             |                                |                          |                               |                                 |
| I Trim<br>II Trim<br>III Trim<br>IV Trim | 84,2<br>77,8<br>79,8<br>78,8 | -10,6<br>-7,6<br>2,6<br>-1,2 | 4,4<br>-8,8<br>-11,8<br>-16,3 | 974,9<br>951,4<br>1027,8<br>1147,9   | -9,2<br>-2,4<br>8,0<br>11,7 | -13,2<br>-18,4<br>-20,7<br>6,9 | 208<br>189<br>209<br>230 | -19,2<br>-9,5<br>10,9<br>10,2 | -9,6<br>-25,6<br>-30,0<br>-10,7 |
| 2010                                     |                              |                              |                               |                                      |                             |                                |                          |                               |                                 |
| I Trim<br>II Trim<br>III Trim<br>IV Trim | 81,7<br>87,6<br>90,3<br>94,8 | 3,6<br>7,2<br>3,1<br>5,0     | -3,0<br>12,6<br>13,1<br>20,2  | 1182,5<br>1384,0<br>1353,1<br>1478,5 | 3,0<br>17,0<br>-2,2<br>9,3  | 21,3<br>45,5<br>31,7<br>28,8   | 247<br>309<br>311<br>357 | 7,1<br>25,0<br>0,8<br>14,9    | 18,4<br>63,6<br>48,7<br>55,0    |
| 2011                                     |                              |                              |                               |                                      |                             |                                |                          |                               |                                 |
| Enero                                    | 98,9                         | 3,7                          | 24,9                          | 1274                                 | -16,1                       | 21,4                           | 107                      | -12,9                         | 51,7                            |
| Febrero                                  | 106,3                        | 7,5                          | 29,3                          | 1321                                 | 3,7                         | 18,2                           | 119                      | 11,5                          | 52,9                            |
| Marzo                                    | 101,0                        | -5,0                         | 20,7                          | 1708                                 | 29,3                        | 23,7                           | 147                      | 22,8                          | 49,3                            |
| I Trimestre                              |                              |                              |                               |                                      |                             |                                |                          |                               |                                 |
| 2009<br>2010<br>2011                     | 84,2<br>81,7<br>102,0        | 525<br>525<br>525            | 4,4<br>-3,0<br>24,9           | 975<br>1182<br>1434                  | 5/5<br>5/5<br>5/5           | -13,2<br>21,3<br>21,3          | 208<br>247<br>373        | 5/5<br>5/5<br>5/5             | -9,6<br>18,4<br>51,1            |