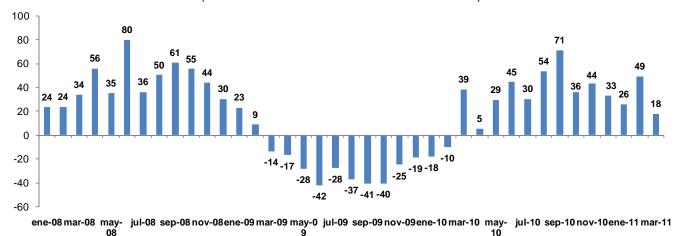

### Términos de Intercambio

3. Los **términos de intercambio** de marzo fueron mayores en 12,0 por ciento respecto a similar periodo del año anterior y superiores en 0,3 por ciento al mes anterior. Los precios de las exportaciones aumentaron 25,5 por ciento en tanto que los de las importaciones lo hicieron en 12,1 por ciento. Con ello, en el primer trimestre del año, el incremento de los términos de intercambio fue de 10,4 por ciento.

**Términos de Intercambio: 2006 - 2011** (Base 1994=100)

|      |                   | dic-07 | dic-08 | dic-09 | I Trim 10 | II Trim | III Trim | oct-10 | nov-10 | dic-10 | ene-11 | feb-11 | m ar-11 |
|------|-------------------|--------|--------|--------|-----------|---------|----------|--------|--------|--------|--------|--------|---------|
| T I: | Índice (1994=100) | 131,4  | 95,0   | 131,7  | 131,1     | 134,3   | 133,3    | 139,9  | 141,0  | 141,6  | 143,7  | 145,1  | 145,5   |
| P X: | Índice (1994=100) | 240,5  | 176,8  | 261,3  | 269,3     | 278,8   | 279,3    | 300,6  | 312,4  | 317,8  | 327,6  | 338,6  | 340,1   |
| PM:  | Índice (1994=100) | 183,1  | 186,1  | 198,3  | 205,4     | 207,6   | 209,6    | 214,9  | 221,5  | 224,4  | 227,9  | 3233,4 | 233,8   |