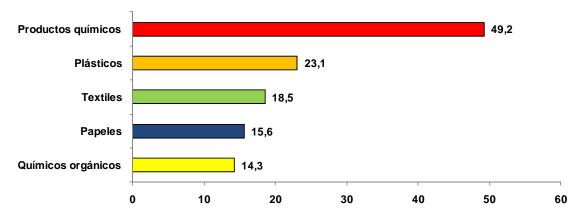

### Insumos que más crecieron en el primer trimestre de 2011

(Var. % del índice de volumen respecto a similar periodo del año anterior)

No. 23 – 13 de Mayo de 2011

|                     | Ene. 10 | Feb | Mar | Abr  | May  | Jun  | Jul  | Ago  | Sep  | Oct  | Nov  | Dic  | Ene. 11 | Feb  | Mar  |
|---------------------|---------|-----|-----|------|------|------|------|------|------|------|------|------|---------|------|------|
| Serie original      | 178     | 186 | 187 | 190  | 195  | 195  | 195  | 195  | 194  | 197  | 201  | 206  | 207     | 214  | 212  |
| Var.% últ. 12 meses | -3,6    | 6,4 | 4,9 | 10,9 | 15,2 | 14,6 | 15,3 | 14,3 | 11,7 | 13,2 | 13,4 | 18,7 | 16,6    | 15,5 | 13,2 |

### **IMPORTACIONES DE INSUMOS INDUSTRIALES 1/**

(Millones de US\$)

|                    | 2010                |      | 2011 |      | Var. % | de marzo        | I                   | Trimest | re    |       |
|--------------------|---------------------|------|------|------|--------|-----------------|---------------------|---------|-------|-------|
|                    | Promedio<br>mensual | Mar. | Ene. | Feb. | Mar.   | mes<br>anterior | últimos 12<br>meses | 2010    | 2011  | Var.% |
| Plásticos          | 92                  | 97   | 108  | 103  | 125    | 21,3            | 29,6                | 238     | 336   | 41,4  |
| Hierro y acero     | 85                  | 101  | 92   | 65   | 81     | 24,4            | -20,1               | 237     | 237   | 0,1   |
| Textiles           | 67                  | 66   | 81   | 79   | 93     | 16,5            | 40,3                | 171     | 253   | 48,0  |
| Productos químicos | 46                  | 44   | 79   | 64   | 63     | -2,1            | 44,4                | 121     | 207   | 70,3  |
| Químicos orgánicos | 37                  | 39   | 45   | 31   | 49     | 58,6            | 24,9                | 99      | 125   | 25,6  |
| Papeles            | 38                  | 35   | 44   | 42   | 47     | 10,7            | 31,8                | 100     | 133   | 32,7  |
| Resto              | 352                 | 334  | 354  | 376  | 481    | 27,9            | 44,2                | 895     | 1 212 | 35,5  |
| Total              | 716                 | 716  | 803  | 762  | 939    | 23,3            | 31,1                | 1 862   | 2 504 | 34,5  |