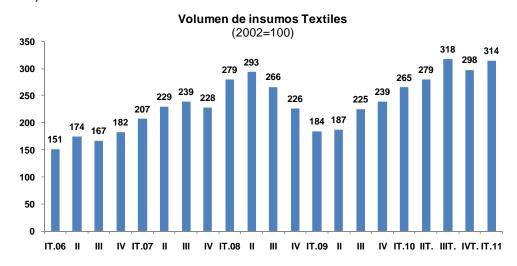

### d) Insumos Textiles

Se importó US\$ 93 millones, monto mayor en 40,3 por ciento al de marzo 2010. Se registraron mayores compras de algodón sin cardar, hilados y fibras sintéticas de poliésteres. En lo que va del año las importaciones de insumos textiles sumaron US\$253 millones, monto mayor en 48,0 por ciento al registrado en el primer trimestre del año anterior. Los principales proveedores fueron Estados Unidos (33,2 por ciento del total) y China (23,0 por ciento del total).