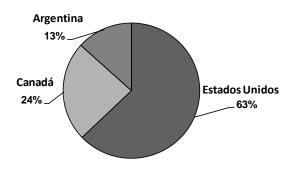

### Importaciones de Azúcar según origen I Trimestre 2011 (Millones de US\$)

En el primer caso se observó una mayor demanda mundial que no fue cubierta por efecto de la reducción en la producción de Argentina y Nueva Zelanda, mientras que el precio de las carnes aumentó por la menor gubernamentales exportación de Argentina ante restricciones requerimientos de abastecimiento a su mercado local. Al primer trimestre, las importaciones alimentos sumaron US\$ 88 millones, mayores en 55,0 por ciento respecto a similar periodo del año anterior.