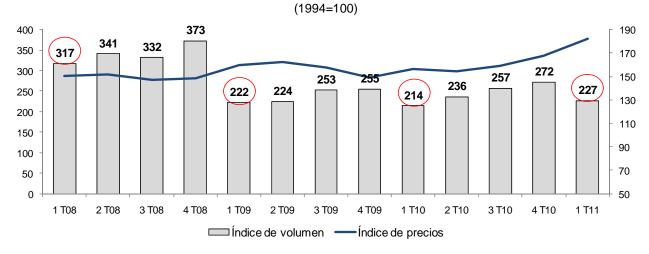

### **Exportaciones no tradicionales**

9. Las exportaciones no tradicionales sumaron US\$ 789 millones, mayores en 37,0 por ciento a las de marzo 2010. El aumento del volumen fue de 21,5 por ciento, destacando los embarques de productos agropecuarios (32,8 por ciento) y químicos (23,7 por ciento). El precio promedio aumentó 12,8 por ciento, reflejando el incremento de precios de productos pesqueros (35,1 por ciento) - pota y conchas de abanico -, textiles (21,5 por ciento) - t-shirts,

No. 23 – 13 de Mayo de 2011

camisas y blusas - y químicos (20,7 por ciento) - colorantes de cochinilla y envolturas flexibles -.

En el primer trimestre, las exportaciones sumaron US\$ 2 211 millones, superiores en 37,7 por ciento al de similar periodo de 2010. El volumen aumentó 23,2 por ciento, sobresaliendo los productos agropecuarios (29,9 por ciento), pesqueros (21,1 por ciento) y químicos (21,3 por ciento). Por su parte el precio creció 11,7 por ciento.