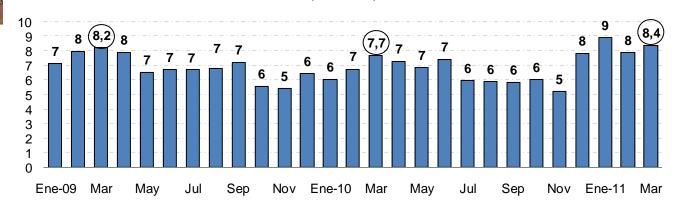

<sup>\*</sup>La campaña de exportación de uva ocurre de octubre a marzo

No. 23 – 13 de Mayo de 2011

c) Espárragos en conserva: sumaron US\$ 11 millones en marzo, monto mayor en 68,9 por ciento al de marzo 2010, con un incremento en el volumen de 54,2 por ciento. En lo que va del año, las ventas de este producto fueron US\$ 33 millones, observando un aumento de 30,7 por ciento. Las principales exportadoras fueron Agrícola Virú, Camposol y Danper Trujillo, con ventas a Francia, España y Estados Unidos.

### Espárragos en conserva

(Miles TM)

d) Pimiento piquillo y morrón: sumaron US\$ 9,4 millones, monto superior en 105,3 por ciento al de marzo 2010 por los mayores volúmenes exportados (69,5 por ciento), con lo cual en el primer trimestre 2011 se exportó US\$ 26 millones. Las principales exportadoras fueron Agrícola Virú, Camposol, Gandules y Danper Trujillo, cuyas ventas se dirigieron a España y Estados Unidos.