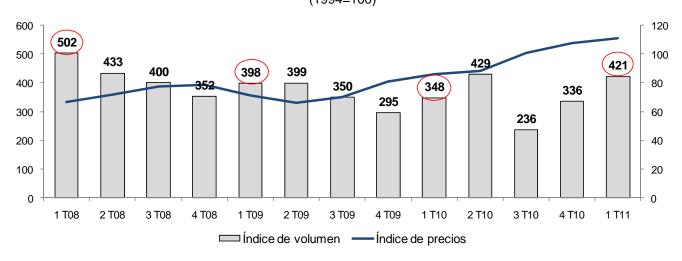

# Variación porcentual del volumen y precio de productos mineros exportados<sup>1/</sup> (Marzo 11 / Marzo 10)

1/Variaciones del índice de volumen y de precios (1994=100)

No. 23 – 13 de Mayo de 2011

En el primer trimestre del año, las exportaciones mineras registraron un incremento de 29,0 por ciento, por mayores precios promedio (30,5 por ciento) ya que el volumen promedio fue menor en 1,4 por ciento por efecto de los menores envíos de oro (12,5 por ciento) de Yanacocha y Barrick.