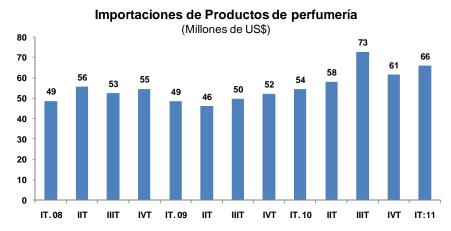

### c) Productos de perfumería

Las importaciones de productos de perfumería y cosméticos ascendieron a US\$ 28 millones, cifra mayor en 32,0 por ciento a la de marzo 2010, destacando el aumento de las adquisiciones de champúes, tintes de cabello y perfumes. En lo que va del año, se importó US\$ 66 millones, monto mayor en 21,1 por ciento respecto a similar periodo del año anterior, siendo los principales proveedores Colombia (31,6 por ciento del total) y México (27,3 por ciento del total).