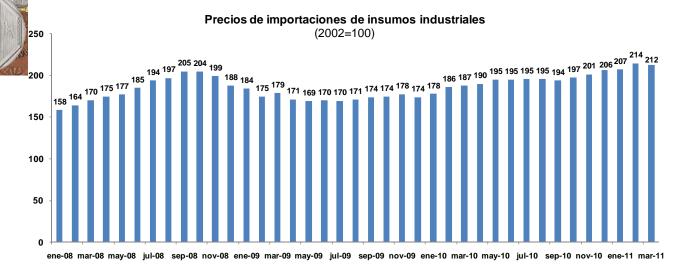

### Insumos que más crecieron en el primer trimestre de 2011

(Var. % del índice de volumen respecto a similar periodo del año anterior)

No. 23 – 13 de Mayo de 2011

|                     | Ene. 10 | Feb | Mar | Abr  | May  | Jun  | Jul  | Ago  | Sep  | Oct  | Nov  | Dic  | Ene. 11 | Feb  | Mar  |
|---------------------|---------|-----|-----|------|------|------|------|------|------|------|------|------|---------|------|------|
| Serie original      | 178     | 186 | 187 | 190  | 195  | 195  | 195  | 195  | 194  | 197  | 201  | 206  | 207     | 214  | 212  |
| Var.% últ. 12 meses | -3,6    | 6,4 | 4,9 | 10,9 | 15,2 | 14,6 | 15,3 | 14,3 | 11,7 | 13,2 | 13,4 | 18,7 | 16,6    | 15,5 | 13,2 |