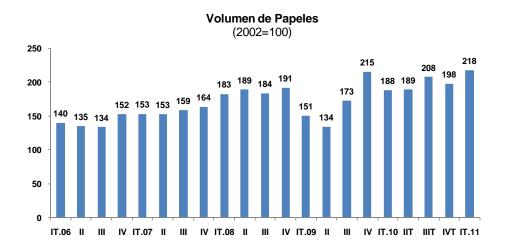

### a) Papeles

En marzo se importó US\$ 46 millones, monto mayor en 31,8 por ciento al de marzo 2010. Destacaron las compras de papel bond, prensa, cartones multicapas y papel kraft. En el trimestre, las importaciones de estos productos fueron US\$ 133 millones, mayores en 32,7 por ciento respecto a similar periodo del año anterior. Los principales proveedores fueron Estados Unidos (20,7 por ciento), Chile (16,4 por ciento), Brasil (14,6 por ciento) y Colombia (10,5 por ciento).