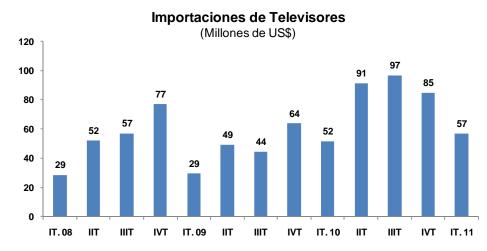

### b) Televisores

Se importó US\$ 28 millones, 55,2 por ciento más que en marzo 2010 por mayores compras por parte de LG Electronics Perú y Sony Perú. En el primer trimestre, estas importaciones fueron US\$ 57 millones, superiores en 10,1 por ciento, procedentes principalmente de México (56,3 por ciento del total) y China (30,4 por ciento del total).