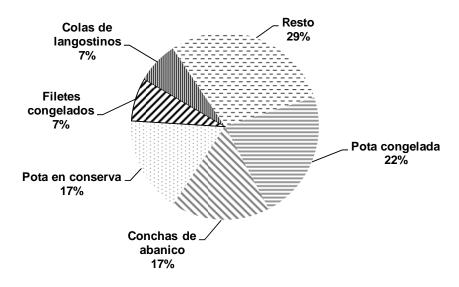

### Exportaciones de jurel congelado

Los precios promedio continuaron al alza (35,1 por ciento): pota congelada (72,2 por ciento), en conserva (114,1 por ciento), conchas de abanico (40,8 por ciento) y colas de langostinos (23,3 por ciento), principalmente.

# **Pesqueros** (1994=100)

a) Conchas de abanico: sumaron US\$ 16 millones, 140,9 por ciento más que en similar periodo del año anterior, con un incremento del volumen de 71,1 por ciento y de precios de 40,8 por ciento. Las principales exportadoras fueron Corporación Refrigerados Iny, Seafrost e Inversiones Prisco y los principales mercados de destino fueron: Francia y Estados Unidos.

No. 23 – 13 de Mayo de 2011

b) Pota en conserva: sumaron US\$ 20 millones, 58,0 por ciento más que en marzo 2010 por el aumento del precio (114,1 por ciento), contrarrestando el menor volumen exportado (26,2 por ciento). En el primer trimestre las ventas de este producto fueron US\$ 39 millones siendo los principales mercados de destino China (US\$ 23 millones) y Corea del Sur (US\$ 11 millones), seguidos de Japón (US\$ 3 millones). Las principales empresas exportadoras fueron CNC, Mai Shi Group y Seafrost.