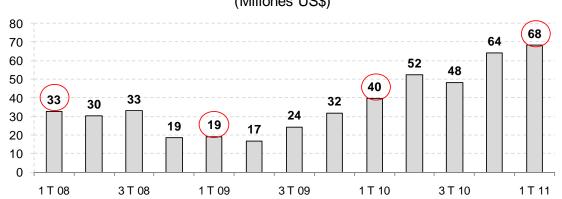

### b) Unión Europea

Las exportaciones del mes a este destino sumaron US\$ 22 millones, 23,4 por ciento más que en similar periodo del año anterior. En el primer trimestre, las exportaciones a esta región ascendieron a US\$ 68 millones, siendo los productos más vendidos los materiales colorantes de cochinilla (US\$ 39

No. 23 – 13 de Mayo de 2011

millones) como las lacas carmín y el ácido carmínico - por Chr Hansen y Pronex -, óxido de zinc (US\$ 11 millones) - Zinc Industrias Nacionales e Industrias Electro Químicas - y alcohol etílico (US\$ 3,1 millones) - Corp. Azucarera del Perú, Cartavio y Casa Grande-.