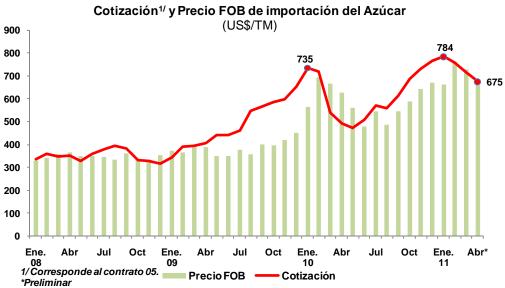

### IMPORTACIONES DE PRINCIPALES ALIMENTOS: CONSUMO

(Millones de US\$)

| 8                                                | 201                        | 0                  |                            | 2011                       |                     | Var.%                            | de marzo                   | I.                         | Trimestre                  |                             |
|--------------------------------------------------|----------------------------|--------------------|----------------------------|----------------------------|---------------------|----------------------------------|----------------------------|----------------------------|----------------------------|-----------------------------|
|                                                  | Promedio mensual           | Mar.               | Ene.                       | Feb.                       | Mar.                | mes<br>anterior                  | últimos<br>12 meses        | 2010                       | 2011                       | Var.%                       |
| ARROZ                                            | 5                          | 4                  | 4                          | 5                          | 8                   | 59,7                             | 94,8                       | 12                         | 18                         | 49,3                        |
| Volumen (miles tm)                               | 7,9                        | 7,1                | 7,7                        | 9,0                        | 14,6                | 61,9                             | 107,3                      | 21,2                       | 31,4                       | 48,6                        |
| Precio (US\$/tm)                                 | 576,9                      | 614,8              | 578,8                      | 585,8                      | 577,7               | - 1,4                            | -6,0                       | 577,5                      | 580,3                      | 0,5                         |
| AZÚCAR<br>Volumen (miles tm)<br>Precio (US\$/tm) | <b>10</b><br>17,5<br>578,3 | 8<br>12,3<br>666,2 | <b>13</b><br>19,8<br>661,5 | <b>18</b><br>23,1<br>762,6 | 13<br>18,3<br>727,2 | - <b>24,5</b><br>- 20,8<br>- 4,7 | <b>62,7</b><br>49,0<br>9,2 | <b>23</b><br>36,0<br>631,4 | <b>44</b><br>61,1<br>719,3 | <b>93,2</b><br>69,6<br>13,9 |
| LÁCTEOS                                          | 7                          | 3                  | 7                          | 2                          | 7                   | 217,6                            | 103,5                      | 11                         | 16                         | 45,6                        |
| Volumen (miles tm)                               | 2,3                        | 1,3                | 2,5                        | 0,6                        | 1,8                 | 227,1                            | 40,7                       | 4,7                        | 4,9                        | 3,6                         |
| Precio (US\$/tm)                                 | 2 915,8                    | 2 538,4            | 2 980,4                    | 3 781,9                    | 3 672,2             | - 2,9                            | 44,7                       | 2 370,4                    | 3 331,6                    | 40,5                        |
| CARNES                                           | 4                          | 5                  | 3                          | 3                          | 4                   | 40,7                             | -15,1                      | 11                         | 10                         | - 8,6                       |
| Volumen (miles tm)                               | 2,3                        | 2,8                | 1,3                        | 1,4                        | 2,2                 | 52,2                             | -23,7                      | 6,7                        | 4,9                        | - 27,2                      |
| Precio (US\$/tm)                                 | 1 776,7                    | 1 699,1            | 2 350,5                    | 2 044,9                    | 1 890,6             | - 7,5                            | 11,3                       | 1 637,2                    | 2 056,4                    | 25,6                        |
| TOTAL                                            | 25                         | 21                 | 28                         | 28                         | 33                  | 16,6                             | 57,7                       | 57                         | 88                         | 55,0                        |

### Importaciones de Azúcar según origen I Trimestre 2011 (Millones de US\$)