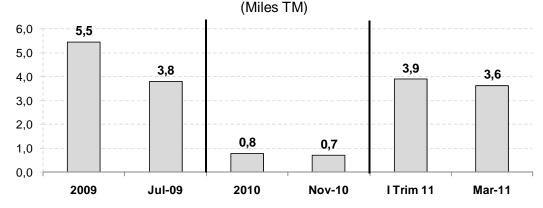

## Mangos frescos

(Miles TM)

b) Uva: Concluyendo el período de cosecha la exportación ascendió a US\$ 6,2 millones, con un incremento del volumen de 197 por ciento. Con ello, en el primer trimestre las ventas al exterior ascendieron a US\$ 92 millones. Este desarrollo favorable Las principales empresas exportadoras fueron El Pedregal y Complejo Agroindustrial Beta. Por su parte, los principales mercados destinos fueron Hong Kong, Estados Unidos, Países Bajos y China.

1/ Indice Fisher encadenado mensual.

a) Mangos frescos: sumaron US\$ 21 millones en marzo, monto mayor en 53,3 por ciento al de marzo 2010, con un incremento en el volumen embarcado de 63,1 por ciento. En el primer trimestre las exportaciones de este producto alcanzaron los US\$ 101 millones, observando un aumento de 58,7 por ciento. Las mayores exportadoras fueron Sunshine Export y Camposol, con ventas dirigidas a Estados Unidos y Países Bajos.