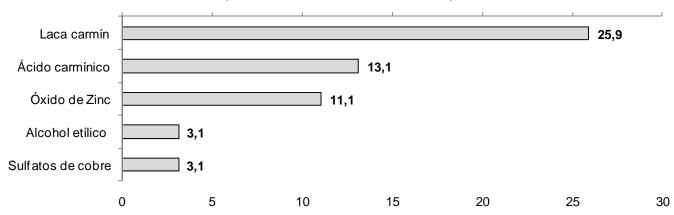

No. 23 – 13 de Mayo de 2011

millones) como las lacas carmín y el ácido carmínico - por Chr Hansen y Pronex -, óxido de zinc (US\$ 11 millones) - Zinc Industrias Nacionales e Industrias Electro Químicas - y alcohol etílico (US\$ 3,1 millones) - Corp. Azucarera del Perú, Cartavio y Casa Grande-.