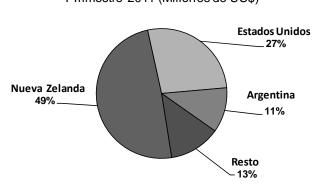

| 1 699,1            | 2 350,5                    | 2 044,9                    | 1 890,6             | - 7,5                            | 11,3                       | 1 637,2                    | 2 056,4                    | 25,6                        |
| TOTAL                                            | 25                         | 21                 | 28                         | 28                         | 33                  | 16,6                             | 57,7                       | 57                         | 88                         | 55,0                        |









Precio FOB

Cotización

### Importaciones de Arroz según origen I Trimestre 2011 (Millones de US\$)

\*Preliminar



### Importaciones de Lácteos según origen I Trimestre 2011 (Millones de US\$)



### Importaciones de Azúcar según origen I Trimestre 2011 (Millones de US\$)



### Importaciones de Carnes según origen I Trimestre 2011 (Millones de US\$)



### Importaciones de Insumos

22. Las importaciones de insumos fueron de US\$ 1 414 millones, mayores en 19,6 por ciento a las de marzo 2010, en tanto que las importaciones de insumos industriales alcanzaron un valor de US\$ 939 millones, monto 31,1 por ciento mayor al de marzo 2010, por mayores volúmenes importados de todos los rubros a excepción del hierro- cuyo volumen disminuyó 32,9 por ciento. El incremento del precio medio de importación de los insumos fue de 19,2 por ciento, por mayores precios de alimentos, petróleo e insumos

# UK SOI

### NOTAS DE ESTUDIOS DEL BCRP

No. 23 – 13 de Mayo de 2011

industriales.

En el prime