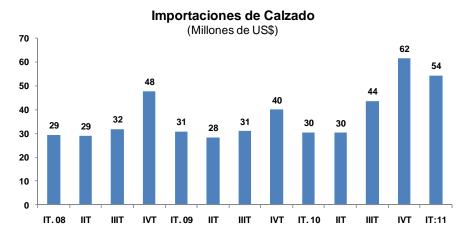

### a) Calzado

Se importó US\$ 23 millones en marzo, 90,3 por ciento más que en marzo 2010. Destacaron las compras de calzado deportivo y casual. En el trimestre, las importaciones de calzado fueron US\$ 54 millones, mayores en 78,7 por ciento respecto al año anterior. El principal proveedor fue China (67,7 por ciento del total).