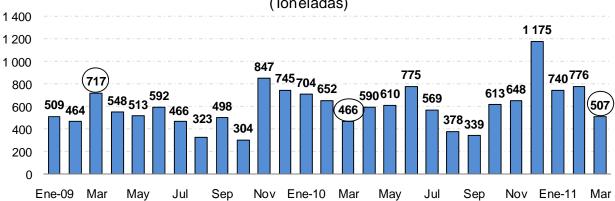

5. Productos mineros: sumaron US\$ 2 392 millones, monto mayor en 37,1 por ciento a los de similar periodo del año anterior. El volumen aumentó 3,8 por ciento, por los mayores envíos de cobre -Antamina, Cerro Verde y Consorcio Minero Cormin, atenuados por los menores envíos de oro de Yanacocha y Barrick.

# Variación porcentual del volumen y precio de productos mineros exportados<sup>1/</sup> (Marzo 11 / Marzo 10)

1/Variaciones del índice de volumen y de precios (1994=100)

No. 23 – 13 de Mayo de 2011

En el primer trimestre del año, las exportaciones mineras registraron un incremento de 29,0 por ciento, por mayores precios promedio (30,5 por ciento) ya que el volumen promedio fue menor en 1,4 por ciento por efecto de los menores envíos de oro (12,5 por ciento) de Yanacocha y Barrick.