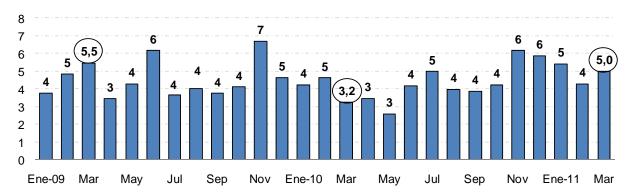

8. Productos agrícolas: sumaron US\$ 21 millones en marzo, disminuyendo 16,7 por ciento respecto a similar periodo del año anterior, con lo cual en el trimestre sumaron US\$97 millones por las mayores ventas de café. Este mes no hubo exportaciones de azúcar a diferencia de los US\$ 16 millones exportados en marzo 2010. Por su parte las exportaciones de café continuaron creciendo (123,8 por ciento) debido a los mayores precios promedio (61,7 por ciento).

Los principales destinos del café en el trimestre fueron Colombia (22 por ciento del total), Estados Unidos (15 por ciento del total), Alemania (12 por ciento del total) y Bélgica (11 por ciento del total).

En el primer trimestre, las exportaciones de azúcar fueron US\$ 14 millones (18 mil toneladas), exportadas por Casa Grande y dirigidas a Estados Unidos.