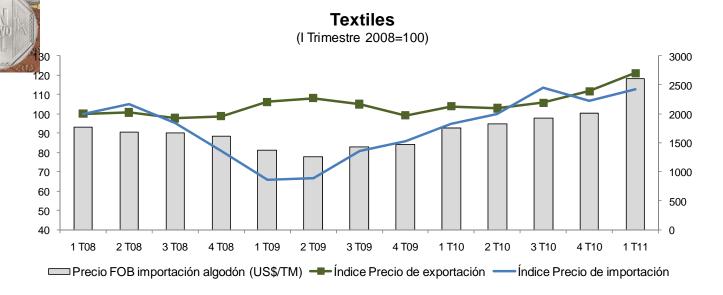

### Conservas de anchoas (Toneladas)

12. **Textiles:** US\$ 158 millones, superiores en 29,6 por ciento a las de marzo 2010. El volumen exportado se incrementó 6,7 por ciento, por las mayores unidades vendidas de camisas de punto (38,4 por ciento), jerseys, suéteres y chalecos (32,4 por ciento) y tejidos de punto (27,9 por ciento). Por otro lado, los precios continuaron al alza (21,5 por ciento), en particular los de t-shirts (30,8 por ciento), camisas de punto (11,0 por ciento) y blusas (22,0 por ciento). Estos mayores precios están asociados a la mayor cotización del algodón que en marzo 2011 fue de 59,4 por ciento, lo que también se refleja en los mayores precios promedio de importación en 12,2 por ciento.

En el primer trimestre del 2011, las exportaciones de este rubro fueron US\$ 412 millones, mayores en 24,1 por ciento reflejando principalmente el incremento de precios (16,5 por ciento). El volumen aumentó 6,0 por ciento por mayores unidades vendidas de camisas de punto (12,3 por ciento), blusas (11,8 por ciento), jerseys, suéteres y chalecos (16,2 por ciento) y de tejidos de punto (25,2 por ciento). Las principales regiones de destino fueron: Estados Unidos (45,9 por ciento del total), Países Andinos (26,0 por ciento del total), Unión Europea (11,4 por ciento del total) y Mercosur (7,3 por ciento del total).