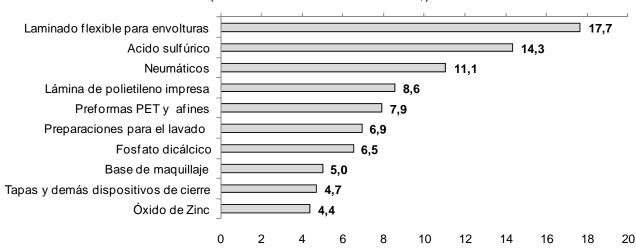

### a) Países Andinos

En marzo se exportó US\$ 83 millones, 72,4 por ciento más que en similar periodo del año anterior. Con ello, en lo que va del año, las exportaciones de químicos a este mercado ascendieron a US\$ 196 millones. Los productos más vendidos fueron los destinados a envolturas o envases (US\$ 34 millones) como las envolturas flexibles, lámina de polietileno impresa y preformas PET, exportados principalmente por Opp Film, San Miguel Industrias PET y PeruPlast. Le siguen las ventas de ácido sulfúrico (US\$ 14 millones) - por Votorantim Metais y Southern Perú a Chile -, neumáticos (US\$ 11 millones) - por Goodyear Perú y Lima Caucho -, preparaciones para el lavado (US\$ 7 millones) - Procter & Gamble -, fosfato dicálcico (US\$ 7 millones) - Quimpac -, entre otros.

### Principales productos químicos exportados a los Países Andinos

(I Trimestre 2011 - Millones de US\$)