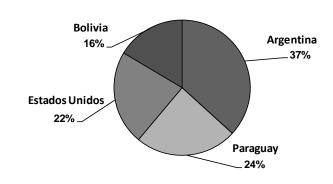

| 368,7 | 414,4     | 12,4   |
| Frijol de soya     | 3                   | 4     | 5       | 4       | 0       | - 86,7          | -88,3               | 9     | 9         | 1,3    |
| Volumen (miles tm) | 8,4                 | 10,2  | 9,5     | 6,3     | 0,9     | - 86,1          | -91,4               | 21,3  | 16,7      | - 21,7 |
| Precio (US\$/tm)   | 404,9               | 391,5 | 510,0   | 554,7   | 531,5   | - 4,2           | 35,8                | 407,9 | 528,0     | 29,4   |
| TOTAL              | 118                 | 116   | 109     | 138     | 137     | - 1,0           | 18,2                | 292   | 384       | 31,9   |

### Importaciones de Trigo según origen

i Trimestre 2011 (Millones de US\$)



### Importaciones de Soya según origen

l Trimestre 2011 (Millones de US\$)



### Importaciones de Maíz según origen

l Trimestre 2011 (Millones de US\$)





No. 23 – 13 de Mayo de 2011

### h) Petróleo y derivados

En marzo, las **importaciones de petróleo y derivados** fueron US\$ 335 millones, menores en 3,5 por ciento a las de marzo 2010 por el menor volumen importado de petróleo crudo (53,6 por ciento). En contraste, el precio promedio de importación aumentó 28,7 por ciento, por mayores precios promedio de crudo (15,5 por ciento) y derivados (25,1 por ciento). Con ello en el primer trimestre las importaciones de petróleo y derivados alcanzaron US\$ 1 114 millones, mayores en 10,4 por ciento respecto a similar periodo del año anterior.

Cabe mencionar que entre enero y abril el precio internacional del petróleo crudo se incrementó en 15,0 por ciento, reflejan