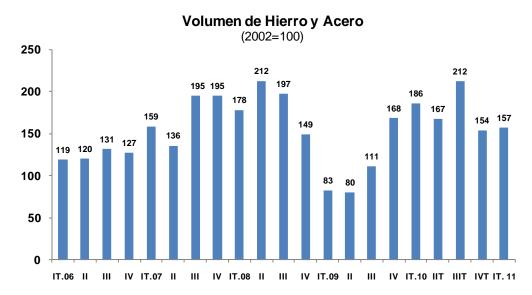

### **IMPORTACIONES DE INSUMOS INDUSTRIALES 1/**

(Millones de US\$)

|                    | 2010                |      | 2011 |      | Var. % | de marzo        | I                   | Trimest | re    |       |
|--------------------|---------------------|------|------|------|--------|-----------------|---------------------|---------|-------|-------|
|                    | Promedio<br>mensual | Mar. | Ene. | Feb. | Mar.   | mes<br>anterior | últimos 12<br>meses | 2010    | 2011  | Var.% |
| Plásticos          | 92                  | 97   | 108  | 103  | 125    | 21,3            | 29,6                | 238     | 336   | 41,4  |
| Hierro y acero     | 85                  | 101  | 92   | 65   | 81     | 24,4            | -20,1               | 237     | 237   | 0,1   |
| Textiles           | 67                  | 66   | 81   | 79   | 93     | 16,5            | 40,3                | 171     | 253   | 48,0  |
| Productos químicos | 46                  | 44   | 79   | 64   | 63     | -2,1            | 44,4                | 121     | 207   | 70,3  |
| Químicos orgánicos | 37                  | 39   | 45   | 31   | 49     | 58,6            | 24,9                | 99      | 125   | 25,6  |
| Papeles            | 38                  | 35   | 44   | 42   | 47     | 10,7            | 31,8                | 100     | 133   | 32,7  |
| Resto              | 352                 | 334  | 354  | 376  | 481    | 27,9            | 44,2                | 895     | 1 212 | 35,5  |
| Total              | 716                 | 716  | 803  | 762  | 939    | 23,3            | 31,1                | 1 862   | 2 504 | 34,5  |