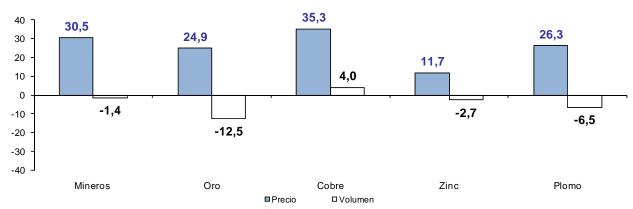

# Variaciones porcentuales de Exportaciones - Marzo 2011 (1994 = 100)

|                            |                     | Volumen         |                       |                     | Precios         |                       |
|----------------------------|---------------------|-----------------|-----------------------|---------------------|-----------------|-----------------------|
|                            | últimos 12<br>meses | mes<br>anterior | acumulado<br>anual 1/ | últimos 12<br>meses | mes<br>anterior | acumulado<br>anual 1/ |
| Total                      | 4,1                 | 9,6             | 1,4                   | 25,5                | 0,4             | 24,5                  |
| Tradicionales              | -0,4                | 10,3            | -4,1                  | 29,1                | 0,6             | 28,1                  |
| Destacan:                  |                     |                 |                       |                     |                 |                       |
| Harina de pescado          | -46,6               | -18,7           | -47,6                 | 1,5                 | 3,9             | 4,2                   |
| Café                       | 38,4                | -29,9           | 18,5                  | 61,7                | 9,2             | 45,6                  |
| Cobre                      | 15,4                | 8,4             | 4,0                   | 35,3                | -0,8            | 35,3                  |
| Oro                        | -5,6                | 18,5            | -12,5                 | 27,7                | 3,5             | 24,9                  |
| Zinc                       | 20,6                | 13,2            | -2,7                  | 14,1                | 0,7             | 11,7                  |
| Petróleo crudo y derivados | -12,3               | 15,6            | -12,1                 | 37,4                | 10,6            | 24,6                  |
| No tradicionales           | 21,5                | 7,6             | 23,2                  | 12,8                | 0,0             | 11,7                  |
| Destacan:                  |                     |                 |                       |                     |                 |                       |
| Agropecuario               | 32,8                | -9,8            | 29,9                  | 0,2                 | 2,2             | 0,9                   |
| Pesquero                   | 13,6                | 26,2            | 21,1                  | 35,1                | -2,6            | 29,8                  |
| Textiles                   | 6,7                 | 14,4            | 6,0                   | 21,5                | 1,2             | 16,5                  |
| Químico                    | 23,7                | 29,3            | 21,3                  | 20,7                | -5,0            | 24,9                  |
| Siderometalúrgico 2/       | -6,6                | -7,5            | 10,3                  | 33,3                | 3,2             | 30,9                  |

<sup>2/</sup> Cálculados a partir de los valores unitarios (resultado de dividir el valor totaal de cada categoría sobre el volumen total).

<sup>3/</sup> Incluye trigo, maíz y soya.

4. Las exportaciones tradicionales sumaron US\$ 2 879 millones en marzo, cifra superior en 29,1 por ciento a la de marzo 2010. Los precios promedio aumentaron 29,1 por ciento reflejando el mayor precio de cobre (35,3 por ciento), oro (27,7 por ciento), petróleo (37,4 por ciento) y zinc (14,1 por ciento). Por su parte el volumen exportado se mantuvo estable, observándose mayores embarques de cobre (15,4 por ciento) atenuados por un menor volumen de oro (5,6 por ciento) y petróleo (12,3 por ciento).

5. Productos mineros: sumaron US\$ 2 392 millones, monto mayor en 37,1 por ciento a los de similar periodo del año anterior. El volumen aumentó 3,8 por ciento, por los mayores envíos de cobre -Antamina, Cerro Verde y Consorcio Minero Cormin, atenuados por los menores envíos de oro de Yanacocha y Barrick.