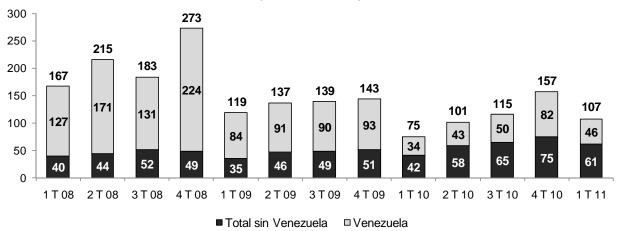

En el primer trimestre del 2011, las exportaciones de este rubro fueron US\$ 412 millones, mayores en 24,1 por ciento reflejando principalmente el incremento de precios (16,5 por ciento). El volumen aumentó 6,0 por ciento por mayores unidades vendidas de camisas de punto (12,3 por ciento), blusas (11,8 por ciento), jerseys, suéteres y chalecos (16,2 por ciento) y de tejidos de punto (25,2 por ciento). Las principales regiones de destino fueron: Estados Unidos (45,9 por ciento del total), Países Andinos (26,0 por ciento del total), Unión Europea (11,4 por ciento del total) y Mercosur (7,3 por ciento del total).

### **Textiles a Estados Unidos**

(Millones de US\$)

b) Países Andinos: En marzo sumaron US\$ 44 millones, monto superior en 47,9 por ciento respecto a similar periodo del año anterior y en el primer trimestre, US\$ 107 millones, siendo los principales productos: tejidos de punto (US\$ 15 millones) de Textiles Camones, t-shirts (US\$ 13 millones) - Topy Top y otros - y blusas (US\$ 7 millones) de Topy Top e Inka Designs. Los países de destino fueron: Venezuela (US\$ 46 millones), Colombia (US\$ 21 millones), Ecuador (US\$ 16 millones) y Chile (US\$ 16 millones).