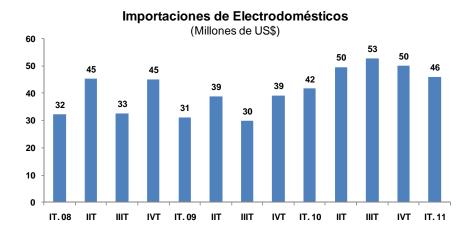

### c) Electrodomésticos

En el mes, se importó US\$ 22 millones, monto mayor en 5,2 por ciento frente a marzo 2010, por mayores compras de refrigeradoras, congeladoras y hornos microondas. En el primer trimestre, las importaciones de electrodomésticos fueron de US\$ 46 millones, mayores en 10,4 por ciento respecto a similar periodo del año anterior, provenientes de China (43,5 por ciento del total) y México (14,8 por ciento del total), principalmente.