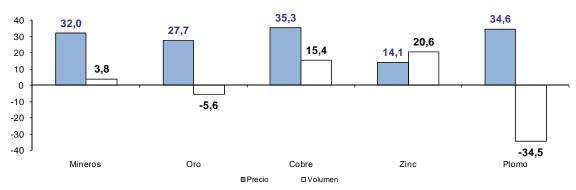

5. Productos mineros: sumaron US\$ 2 392 millones, monto mayor en 37,1 por ciento a los de similar periodo del año anterior. El volumen aumentó 3,8 por ciento, por los mayores envíos de cobre -Antamina, Cerro Verde y Consorcio Minero Cormin, atenuados por los menores envíos de oro de Yanacocha y Barrick.

# Variación porcentual del volumen y precio de productos mineros exportados<sup>1/</sup> (Marzo 11 / Marzo 10)

1/Variaciones del índice de volumen y de precios (1994=100)

No. 23 – 13 de Mayo de 2011

En el primer trimestre del año, las exportaciones mineras registraron un incremento de 29,0 por ciento, por mayores precios promedio (30,5 por ciento) ya que el volumen promedio fue menor en 1,4 por ciento por efecto de los menores envíos de oro (12,5 por ciento) de Yanacocha y Barrick.