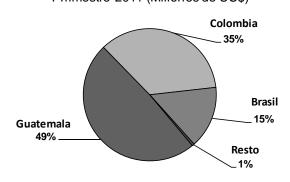

| 1 890,6             | - 7,5                            | 11,3                       | 1 637,2                    | 2 056,4                    | 25,6                        |
| TOTAL                                            | 25                         | 21                 | 28                         | 28                         | 33                  | 16,6                             | 57,7                       | 57                         | 88                         | 55,0                        |









Precio FOB

Cotización

### Importaciones de Arroz según origen I Trimestre 2011 (Millones de US\$)

\*Preliminar



### Importaciones de Lácteos según origen I Trimestre 2011 (Millones de US\$)



### Importaciones de Azúcar según origen I Trimestre 2011 (Millones de US\$)



### Importaciones de Carnes según origen I Trimestre 2011 (Millones de US\$)



### Importaciones de Insumos

22. Las importaciones de insumos fueron de US\$ 1 414 millones, mayores en 19,6 por ciento a las de marzo 2010, en tanto que las importaciones de insumos industriales alcanzaron un valor de US\$ 939 millones, monto 31,1 por ciento mayor al de marzo 2010, por mayores volúmenes importados de todos los rubros a excepción del hierro- cuyo volumen disminuyó 32,9 por ciento. El incremento del precio medio de importación de los insumos fue de 19,2 por ciento, por mayores precios de alimentos, petróleo e insumos

# UK SOI

### NOTAS DE ESTUDIOS DEL BCRP

No. 23 – 13 de Mayo de 2011

industriales.

En el primer trimestre, las importaciones de insumos ascendieron a US\$ 4 019 millones, may