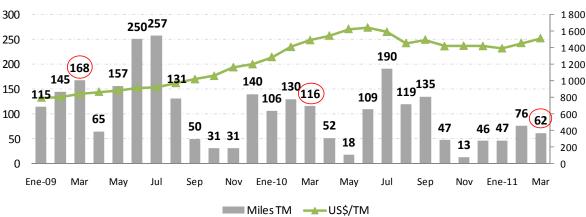

11. Pesqueros: en marzo sumaron US\$ 98 millones, monto superior en 53,5 por ciento al de marzo 2010. El volumen se incrementó 13,6 por ciento, destacando los embarques de conchas de abanico (71,1 por ciento), jurel congelado (3 633 toneladas frente a las 8 toneladas en marzo 2010) - Tecnológica de Alimentos -, conservas de anchoas (8,7 por ciento), hueveras congeladas (92,8 por ciento), entre otros.

Este mes se realizaron embarques de jurel congelado por 3,6 mil toneladas, a diferencia de las 8 toneladas de marzo 2010. Los tres últimos embarques realizados entre el 2009 y 2011 se efectuaron a Nigeria por tres empresas diferentes (Pelagic Fishing Group, Andina de Desarrollo y Tecnológica de alimentos).

### Exportaciones de jurel congelado

Los precios promedio continuaron al alza (35,1 por ciento): pota congelada (72,2 por ciento), en conserva (114,1 por ciento), conchas de abanico (40,8 por ciento) y colas de langostinos (23,3 por ciento), principalmente.

En el primer trimestre, las exportaciones pesqueras sumaron US\$ 236 millones, monto mayor en 58,5 por ciento reflejando tanto el incremento de volumen (21,1 por ciento) como de precios (29,8 por ciento). Los principales mercados de destino fueron: Estados Unidos (US\$ 53 millones) y España (US\$ 37 millones), seguidos de China (US\$ 27 millones).