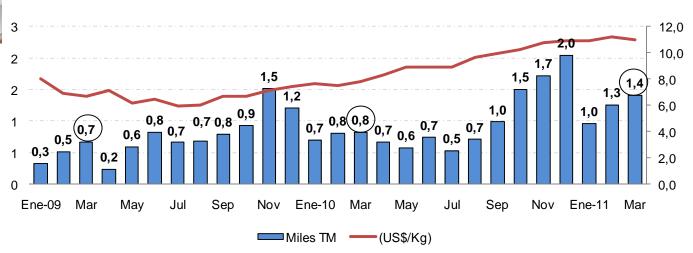

Este mes se realizaron embarques de jurel congelado por 3,6 mil toneladas, a diferencia de las 8 toneladas de marzo 2010. Los tres últimos embarques realizados entre el 2009 y 2011 se efectuaron a Nigeria por tres empresas diferentes (Pelagic Fishing Group, Andina de Desarrollo y Tecnológica de alimentos).