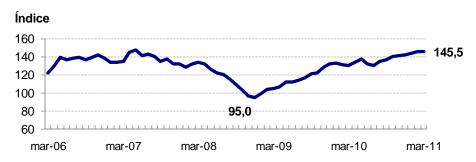

### Términos de Intercambio

3. Los **términos de intercambio** de marzo fueron mayores en 12,0 por ciento respecto a similar periodo del año anterior y superiores en 0,3 por ciento al mes anterior. Los precios de las exportaciones aumentaron 25,5 por ciento en tanto que los de las importaciones lo hicieron en 12,1 por ciento. Con ello, en el primer trimestre del año, el incremento de los términos de intercambio fue de 10,4 por ciento.

**Términos de Intercambio: 2006 - 2011** (Base 1994=100)

|      |                   | dic-07 | dic-08 | dic-09 | I Trim 10 | II Trim | III Trim | oct-10 | nov-10 | dic-10 | ene-11 | feb-11 | m ar-11 |
|------|-------------------|--------|--------|--------|-----------|---------|----------|--------|--------|--------|--------|--------|---------|
| T I: | Índice (1994=100) | 131,4  | 95,0   | 131,7  | 131,1     | 134,3   | 133,3    | 139,9  | 141,0  | 141,6  | 143,7  | 145,1  | 145,5   |
| P X: | Índice (1994=100) | 240,5  | 176,8  | 261,3  | 269,3     | 278,8   | 279,3    | 300,6  | 312,4  | 317,8  | 327,6  | 338,6  | 340,1   |
| PM:  | Índice (1994=100) | 183,1  | 186,1  | 198,3  | 205,4     | 207,6   | 209,6    | 214,9  | 221,5  | 224,4  | 227,9  | 3233,4 | 233,8   |