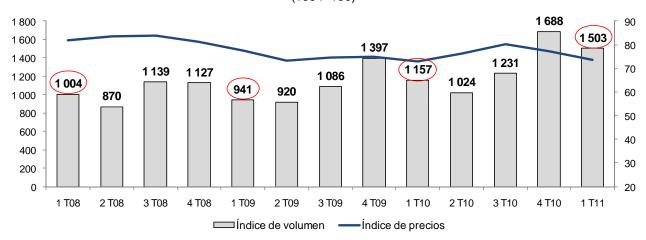

1/ Indice Fisher encadenado mensual.

No. 23 – 13 de Mayo de 2011

10. Agropecuarios: sumaron US\$ 186 millones en marzo, cifra mayor en 33,1 por ciento respecto a marzo 2010, con un incremento del volumen de 32,8 por ciento. Con ello en el primer trimestre las exportaciones agropecuarias sumaron US\$ 617 millones, cifra superior en 31,1 por ciento. En el mes destacó el crecimiento del volumen de uvas (197,3 por ciento), mangos (63,1 por ciento), espárragos en conserva (54,2 por ciento) y pimiento piquillo y morrón en conserva (69,5 por ciento). Los principales destinos en lo que va del año fueron: Estados Unidos (US\$ 164 millones) y Países Bajos (US\$ 97 millones), seguidos de España (US\$ 55 millones).

# Agropecuarios (1994=100)

**Exportaciones Agropecuarias 1/** 

|                                          | ĺn                   | dice de Pro                | ecios                          | ĺnd                          | ice de Vol                     | umen                         |                          | Valor                         |                                |
|------------------------------------------|----------------------|----------------------------|--------------------------------|------------------------------|--------------------------------|------------------------------|--------------------------|-------------------------------|--------------------------------|
| -                                        |                      | Varia                      | ición %                        |                              | Varia                          | ción %                       |                          | Varia                         | ción %                         |
|                                          | Índice               | mes<br>anterior            | últimos<br>12 meses            | Índice                       | mes<br>anterior                | últimos<br>12 meses          | Millones<br>de dólares   | mes<br>anterior               | últimos<br>12 meses            |
| 2008                                     |                      |                            |                                |                              |                                |                              |                          |                               |                                |
| I Trim<br>II Trim<br>III Trim<br>IV Trim | 82<br>84<br>84<br>81 | -6,7<br>2,3<br>0,1<br>-2,9 | -0,4<br>-1,4<br>-8,8<br>-7,2   | 1004<br>870<br>1139<br>1127  | 0,9<br>-13,3<br>30,9<br>-1,0   | 46,1<br>37,3<br>43,2<br>13,3 | 459<br>407<br>533<br>513 | -5,9<br>-11,3<br>30,9<br>-3,9 | 45,9<br>35,3<br>30,6<br>5,1    |
| 2009                                     | 01                   | -2,3                       | -7 ,2                          | 1127                         | -1,0                           | 13,3                         | 313                      | -3,9                          | 5,1                            |
| I Trim<br>II Trim<br>III Trim<br>IV Trim | 78<br>73<br>75<br>75 | -4,6<br>-5,3<br>1,5<br>0,4 | -5,2<br>-12,3<br>-11,0<br>-7,9 | 941<br>920<br>1086<br>1397   | -16,5<br>-2,3<br>18,0<br>28,7  | -6,2<br>5,8<br>-4,6<br>24,0  | 409<br>378<br>453<br>586 | -20,3<br>-7,4<br>19,7<br>29,4 | -11,0<br>-7,2<br>-15,1<br>14,3 |
| 2010                                     |                      |                            |                                |                              |                                |                              |                          |                               |                                |
| I Trim<br>II Trim<br>III Trim<br>IV Trim | 73<br>76<br>80<br>77 | -2,8<br>4,6<br>5,5<br>-3,7 | -6,1<br>3,8<br>7,8<br>3,3      | 1157<br>1024<br>1231<br>1688 | -17,2<br>-11,5<br>20,3<br>37,1 | 22,9<br>11,2<br>13,4<br>20,8 | 471<br>436<br>552<br>731 | -19,6<br>-7,3<br>26,6<br>32,3 | 15,2<br>15,4<br>22,0<br>24,8   |
| 2011                                     |                      |                            |                                |                              |                                |                              |                          |                               |                                |
| Enero<br>Febrero<br>Marzo                | 73<br>73<br>75       | -4,8<br>0,4<br>2,2         | 1,2<br>1,3<br>0,2              | 1695<br>1479<br>1335         | -9,8<br>-12,7<br>-9,8          | 27,9<br>29,7<br>32,8         | 230<br>201<br>186        | -14,1<br>-12,4<br>-7,7        | 29,4<br>31,4<br>33,1           |
| I Trimestre                              |                      |                            |                                |                              |                                |                              |                          |                               |                                |
| 2009<br>2010<br>2011                     | 78<br>73<br>73       | 545<br>545<br>545          | -5,2<br>-6,1<br>0,9            | 941<br>1157<br>1503          | 5/5<br>5/5<br>5/5              | -6,2<br>22,9<br>29,9         | 409<br>471<br>617        | 5/5<br>5/5<br>5/5             | -11,0<br>15,2<br>31,1          |