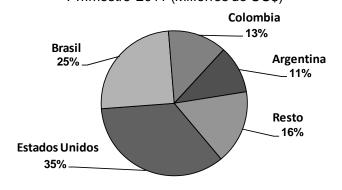

### a) Papeles

En marzo se importó US\$ 46 millones, monto mayor en 31,8 por ciento al de marzo 2010. Destacaron las compras de papel bond, prensa, cartones multicapas y papel kraft. En el trimestre, las importaciones de estos productos fueron US\$ 133 millones, mayores en 32,7 por ciento respecto a similar periodo del año anterior. Los principales proveedores fueron Estados Unidos (20,7 por ciento), Chile (16,4 por ciento), Brasil (14,6 por ciento) y Colombia (10,5 por ciento).

### c) Plásticos

Las compras de plásticos sumaron US\$ 125 millones, aumentando 29,6 por ciento respecto a marzo 2010, por las mayores compras de polipropileno, polietileno de alta densidad y politereftalato de etileno. Durante el primer trimestre, las importaciones de estos insumos sumaron US\$ 336 millones, mayores en 41,4 por ciento respecto a similar periodo del año anterior. El principal proveedor fue Estados Unidos (42,4 por ciento del total).

### d) Insumos Textiles

Se importó US\$ 93 millones, monto mayor en 40,3 por ciento al de marzo 2010. Se registraron mayores compras de algodón sin cardar, hilados y fibras sintéticas de poliésteres. En lo que va del año las importaciones de insumos textiles sumaron US\$253 millones, monto mayor en 48,0 por ciento al registrado en el primer trimestre del año anterior. Los principales proveedores fueron Estados Unidos (33,2 por ciento del total) y China (23,0 por ciento del total).

### e) Productos químicos

Las importaciones fueron US\$ 63 millones, registrando un aumento de 44,4 por ciento frente a las de marzo 2010. Resaltaron las mayores importaciones de biodiesel B100, por parte de Petro Perú y La Pampilla, dodecilbenceno (utilizado en la fabricación de detergentes) y detergentes. En el primer trimestre las importaciones de productos químicos fueron US\$ 207 millones, mayores en 70,3 por ciento respecto a similar periodo del año anterior. Los principales proveedores fueron Argentina (35,7 por ciento del total) y Estados Unidos (19,3 por ciento del total).