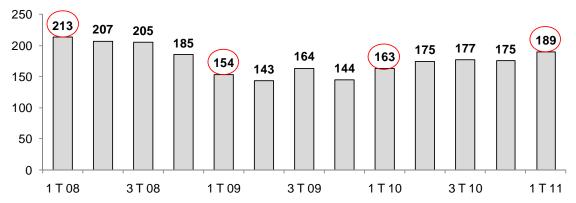

### Conservas de anchoas (Toneladas)

12. **Textiles:** US\$ 158 millones, superiores en 29,6 por ciento a las de marzo 2010. El volumen exportado se incrementó 6,7 por ciento, por las mayores unidades vendidas de camisas de punto (38,4 por ciento), jerseys, suéteres y chalecos (32,4 por ciento) y tejidos de punto (27,9 por ciento). Por otro lado, los precios continuaron al alza (21,5 por ciento), en particular los de t-shirts (30,8 por ciento), camisas de punto (11,0 por ciento) y blusas (22,0 por ciento). Estos mayores precios están asociados a la mayor cotización del algodón que en marzo 2011 fue de 59,4 por ciento, lo que también se refleja en los mayores precios promedio de importación en 12,2 por ciento.

En el primer trimestre del 2011, las exportaciones de este rubro fueron US\$ 412 millones, mayores en 24,1 por ciento reflejando principalmente el incremento de precios (16,5 por ciento). El volumen aumentó 6,0 por ciento por mayores unidades vendidas de camisas de punto (12,3 por ciento), blusas (11,8 por ciento), jerseys, suéteres y chalecos (16,2 por ciento) y de tejidos de punto (25,2 por ciento). Las principales regiones de destino fueron: Estados Unidos (45,9 por ciento del total), Países Andinos (26,0 por ciento del total), Unión Europea (11,4 por ciento del total) y Mercosur (7,3 por ciento del total).