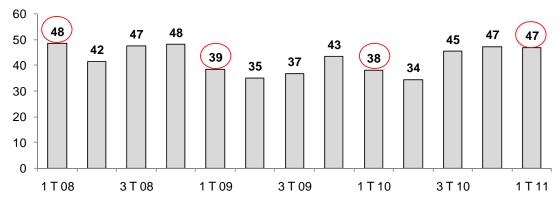

illones) - Topy Top y otros - y blusas (US\$ 7 millones) de Topy Top e Inka Designs. Los países de destino fueron: Venezuela (US\$ 46 millones), Colombia (US\$ 21 millones), Ecuador (US\$ 16 millones) y Chile (US\$ 16 millones).

### **Textiles a Países Andinos**

(Millones de US\$)



c) Unión Europea: En marzo sumaron US\$ 15 millones, monto mayor en 15,5 por ciento al de marzo 2010 con lo que en el primer trimestre del año sumaron US\$ 47 millones. Los principales productos vendidos fueron camisas de punto (US\$ 13 millones) - Aventura, El Modelador y Textil del Valle -, t-shirts (US\$ 7 millones) - Hilandería de Algodón - y lana u otros pelos finos (US\$ 6 millones) - Michell y Cía. y Productos del Sur-.



No. 23 – 13 de Mayo de 2011

### Textiles a Unión Europea

(Millones de US\$)



d) Mercosur: En marzo sumaron US\$ 12 millones, cifra superior en 80,1 por ciento respecto a marzo 2010 y en el primer trimestre 2011, US\$ 30 millones, monto superior en 70,5 por ciento al de similar periodo del año anterior. El principal país de destino fue Brasil (61 por ciento del total) con ventas de camisas de punto, hilados de algodón y t-shirts.

# Textiles a Mercosur (Millones de US\$)



13. Químicos: sumaron US\$ 147 millones en marzo, monto superior en 49,3 por ciento al de marzo del año pasado, tanto por los mayores volúmenes exportados (23,7 por ciento) como por los mayores precios promedio (20,7 por ciento).

Subieron los volúmenes de laca carmín (18,3 por ciento) - Pronex y Chr Hansen-, envolturas flexibles (37,3 por ciento) - OPP Film -, ácido carmínico (11,7 por ciento)