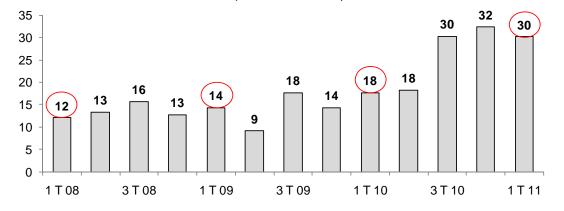

el primer trimestre del año sumaron US\$ 47 millones. Los principales productos vendidos fueron camisas de punto (US\$ 13 millones) - Aventura, El Modelador y Textil del Valle -, t-shirts (US\$ 7 millones) - Hilandería de Algodón - y lana u otros pelos finos (US\$ 6 millones) - Michell y Cía. y Productos del Sur-.



No. 23 – 13 de Mayo de 2011

### Textiles a Unión Europea

(Millones de US\$)



d) Mercosur: En marzo sumaron US\$ 12 millones, cifra superior en 80,1 por ciento respecto a marzo 2010 y en el primer trimestre 2011, US\$ 30 millones, monto superior en 70,5 por ciento al de similar periodo del año anterior. El principal país de destino fue Brasil (61 por ciento del total) con ventas de camisas de punto, hilados de algodón y t-shirts.

# Textiles a Mercosur (Millones de US\$)



13. Químicos: sumaron US\$ 147 millones en marzo, monto superior en 49,3 por ciento al de marzo del año pasado, tanto por los mayores volúmenes exportados (23,7 por ciento) como por los mayores precios promedio (20,7 por ciento).

Subieron los volúmenes de laca carmín (18,3 por ciento) - Pronex y Chr Hansen-, envolturas flexibles (37,3 por ciento) - OPP Film -, ácido carmínico (11,7 por ciento) - Pronex y Imbarex-, óxido de zinc (67,7 por ciento) - Industria Electro Químicas y Zinc Industrias Nacionales-, entre otros. Por su parte el precio promedio reflejó los incrementos en laca carmín (23,6 por ciento), envolturas flexibles (23,7 por ciento), ácido carmínico (93,6 por ciento) y ácido sulfúrico (122,0 por ciento), entre otros.

En el primer trimestre las ventas de químicos ascendieron