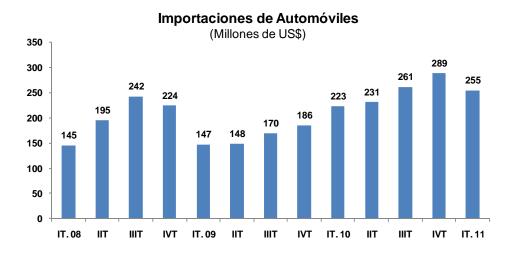

### a) Automóviles

En marzo, las importaciones de automóviles fueron US\$ 91 millones, registrando un aumento de 3,1 por ciento frente a marzo 2010. Se registraron mayores compras de vehículos de cilindrada entre 1000 y 3000 cm3, por Kia Import Perú, Euro Motors, Toyota del Perú, Indumotora del Perú y Nissan Maquinarias. En lo que va del año, las importaciones de automóviles sumaron US\$ 255 millones, mayores en 14,2 por ciento respecto al año anterior. Los principales proveedores fueron Japón (con 33,0 por ciento del total) y Corea del Sur (con 28,2 por ciento del total).

Importaciones de Automóviles según origen: US\$ 255 millones I Trimestre 2011 (Millones de US\$)

No. 23 – 13 de Mayo de 2011

### Principales importadores de Automóviles

(Millones de US\$)

| Empresa                            |      | Marzo |        | I    | Trimestr | е      |
|------------------------------------|------|-------|--------|------|----------|--------|
| Zimproca                           | 2010 | 2011  | Var. % | 2010 | 2011     | Var. % |
| Toyota del Perú                    | 18   | 13    | -26,2  | 36   | 39       | 7,3    |
| Kia Import Perú                    | 7    | 11    | 52,7   | 18   | 32       | 82,0   |
| Nissan Maquinarias                 | 8    | 10    | 16,4   | 20   | 25       | 25,7   |
| Automotores Gildemeister-Perú      | 6    | 9     | 43,9   | 17   | 25       | 48,0   |
| Soc. Unificada Automotriz del Perú | 0    | 10    | n.a    | 0    | 24       | n.a    |
| Euro Motors                        | 4    | 6     | 73,7   | 11   | 17       | 57,9   |
| General Motors Perú                | 1    | 5     | 576,5  | 3    | 15       | 428,2  |
| Maquinaria Nacional                | 2    | 3     | 99,2   | 4    | 9        | 133,9  |
| Diveimport                         | 3    | 3     | -7,3   | 8    | 9        | 14,3   |
| Honda del Perú                     | 4    | 2     | -58,0  | 10   | 9        | -18,1  |
| Resto                              | 35   | 19    | -46,1  | 96   | 51       | -46,8  |
| Total                              | 88   | 91    | 3,1    | 223  | 255      | 14,2   |