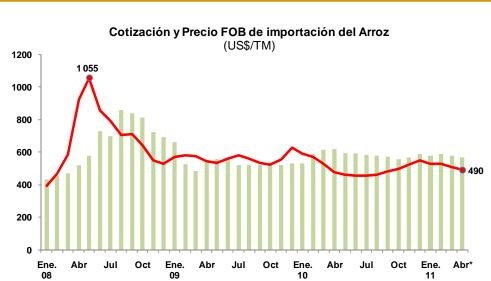

### IMPORTACIONES DE PRINCIPALES ALIMENTOS: CONSUMO

(Millones de US\$)

| 8                                                | 201                        | 0                  |                            | 2011                       |                     | Var.%                            | de marzo                   | I.                         | Trimestre                  |                             |
|--------------------------------------------------|----------------------------|--------------------|----------------------------|----------------------------|---------------------|----------------------------------|----------------------------|----------------------------|----------------------------|-----------------------------|
|                                                  | Promedio mensual           | Mar.               | Ene.                       | Feb.                       | Mar.                | mes<br>anterior                  | últimos<br>12 meses        | 2010                       | 2011                       | Var.%                       |
| ARROZ                                            | 5                          | 4                  | 4                          | 5                          | 8                   | 59,7                             | 94,8                       | 12                         | 18                         | 49,3                        |
| Volumen (miles tm)                               | 7,9                        | 7,1                | 7,7                        | 9,0                        | 14,6                | 61,9                             | 107,3                      | 21,2                       | 31,4                       | 48,6                        |
| Precio (US\$/tm)                                 | 576,9                      | 614,8              | 578,8                      | 585,8                      | 577,7               | - 1,4                            | -6,0                       | 577,5                      | 580,3                      | 0,5                         |
| AZÚCAR<br>Volumen (miles tm)<br>Precio (US\$/tm) | <b>10</b><br>17,5<br>578,3 | 8<br>12,3<br>666,2 | <b>13</b><br>19,8<br>661,5 | <b>18</b><br>23,1<br>762,6 | 13<br>18,3<br>727,2 | - <b>24,5</b><br>- 20,8<br>- 4,7 | <b>62,7</b><br>49,0<br>9,2 | <b>23</b><br>36,0<br>631,4 | <b>44</b><br>61,1<br>719,3 | <b>93,2</b><br>69,6<br>13,9 |
| LÁCTEOS                                          | 7                          | 3                  | 7                          | 2                          | 7                   | 217,6                            | 103,5                      | 11                         | 16                         | 45,6                        |
| Volumen (miles tm)                               | 2,3                        | 1,3                | 2,5                        | 0,6                        | 1,8                 | 227,1                            | 40,7                       | 4,7                        | 4,9                        | 3,6                         |
| Precio (US\$/tm)                                 | 2 915,8                    | 2 538,4            | 2 980,4                    | 3 781,9                    | 3 672,2             | - 2,9                            | 44,7                       | 2 370,4                    | 3 331,6                    | 40,5                        |
| CARNES                                           | 4                          | 5                  | 3                          | 3                          | 4                   | 40,7                             | -15,1                      | 11                         | 10                         | - 8,6                       |
| Volumen (miles tm)                               | 2,3                        | 2,8                | 1,3                        | 1,4                        | 2,2                 | 52,2                             | -23,7                      | 6,7                        | 4,9                        | - 27,2                      |
| Precio (US\$/tm)                                 | 1 776,7                    | 1 699,1            | 2 350,5                    | 2 044,9                    | 1 890,6             | - 7,5                            | 11,3                       | 1 637,2                    | 2 056,4                    | 25,6                        |
| TOTAL                                            | 25                         | 21                 | 28                         | 28                         | 33                  | 16,6                             | 57,7                       | 57                         | 88                         | 55,0                        |

Precio FOB

Cotización

### Importaciones de Arroz según origen I Trimestre 2011 (Millones de US\$)

\*Preliminar