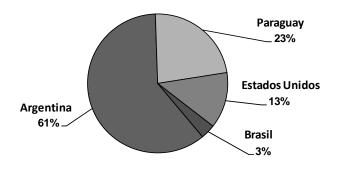

4     | 5       | 4       | 0       | - 86,7          | -88,3               | 9     | 9         | 1,3    |
| Volumen (miles tm) | 8,4                 | 10,2  | 9,5     | 6,3     | 0,9     | - 86,1          | -91,4               | 21,3  | 16,7      | - 21,7 |
| Precio (US\$/tm)   | 404,9               | 391,5 | 510,0   | 554,7   | 531,5   | - 4,2           | 35,8                | 407,9 | 528,0     | 29,4   |
| TOTAL              | 118                 | 116   | 109     | 138     | 137     | - 1,0           | 18,2                | 292   | 384       | 31,9   |

### Importaciones de Trigo según origen

i Trimestre 2011 (Millones de US\$)



### Importaciones de Soya según origen

l Trimestre 2011 (Millones de US\$)



### Importaciones de Maíz según origen

l Trimestre 2011 (Millones de US\$)





No. 23 – 13 de Mayo de 2011

### h) Petróleo y derivados

En marzo, las **importaciones de petróleo y derivados** fueron US\$ 335 millones, menores en 3,5 por ciento a las de marzo 2010 por el menor volumen importado de petróleo crudo (53,6 por ciento). En contraste, el precio promedio de importación aumentó 28,7 por ciento, por mayores precios promedio de crudo (15,5 por ciento) y derivados (25,1 por ciento). Con ello en el primer trimestre las importaciones de petróleo y derivados alcanzaron US\$ 1 114 millones, mayores en 10,4 por ciento respecto a similar periodo del año anterior.

Cabe mencionar que entre enero y abril el precio internacional del petróleo crudo se incrementó en 15,0 por ciento, reflejando los problemas de oferta por la inestabilidad política en Medio Oriente y el