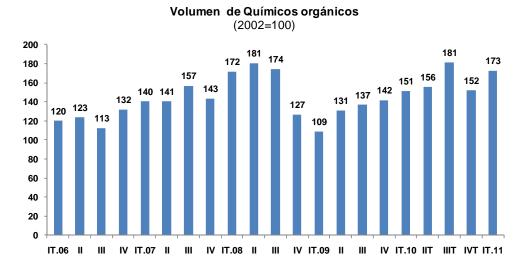

### b) Químicos orgánicos

El valor importado aumentó 24,9 por ciento respecto a marzo 2010, por mayores compras de acrilonitrilo (usado principalmente en la elaboración de plásticos y fibras acrílicas) y toquen-diisocianato (utilizado en la fabricación de pinturas, resinas y espumas rígidas). En el primer trimestre, las importaciones de químicos orgánicos ascendieron a US\$ 125 millones, monto 25,6 por

No. 23 – 13 de Mayo de 2011

ciento mayor respecto a similar periodo del año anterior. El principal proveedor fue Estados Unidos (41,1 por ciento del total).