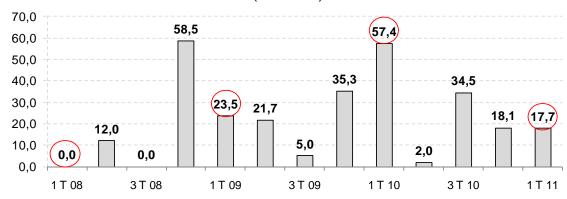

5. Productos mineros: sumaron US\$ 2 392 millones, monto mayor en 37,1 por ciento a los de similar periodo del año anterior. El volumen aumentó 3,8 por ciento, por los mayores envíos de cobre -Antamina, Cerro Verde y Consorcio Minero Cormin, atenuados por los menores envíos de oro de Yanacocha y Barrick.

# Variación porcentual del volumen y precio de productos mineros exportados<sup>1/</sup> (Marzo 11 / Marzo 10)

1/Variaciones del índice de volumen y de precios (1994=100)

No. 23 – 13 de Mayo de 2011

En el primer trimestre del año, las exportaciones mineras registraron un incremento de 29,0 por ciento, por mayores precios promedio (30,5 por ciento) ya que el volumen promedio fue menor en 1,4 por ciento por efecto de los menores envíos de oro (12,5 por ciento) de Yanacocha y Barrick.