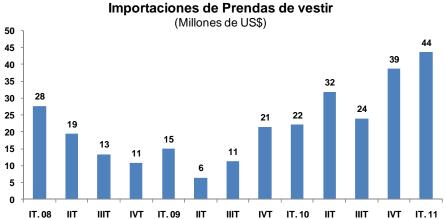

### b) Prendas de vestir

El valor importado fue US\$ 21 millones, monto superior en 53,2 por ciento al de marzo 2010, por mayores compras de chompas y suéteres. En el primer trimestre, las importaciones de prendas de vestir sumaron US\$ 51 millones, monto superior en 64,5 por ciento respecto a similar periodo del año anterior. El principal proveedor fue China (79,3 por ciento total) y las principales empresas importadoras fueron Saga Falabella (21,0 por ciento del total) y Ripley (18,2 por ciento del total).