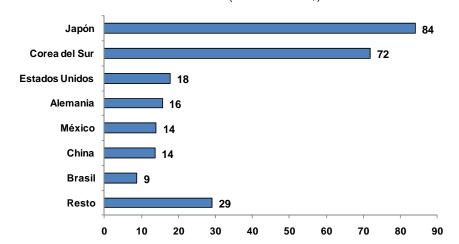

### a) Automóviles

En marzo, las importaciones de automóviles fueron US\$ 91 millones, registrando un aumento de 3,1 por ciento frente a marzo 2010. Se registraron mayores compras de vehículos de cilindrada entre 1000 y 3000 cm3, por Kia Import Perú, Euro Motors, Toyota del Perú, Indumotora del Perú y Nissan Maquinarias. En lo que va del año, las importaciones de automóviles sumaron US\$ 255 millones, mayores en 14,2 por ciento respecto al año anterior. Los principales proveedores fueron Japón (con 33,0 por ciento del total) y Corea del Sur (con 28,2 por ciento del total).

Importaciones de Automóviles según origen: US\$ 255 millones I Trimestre 2011 (Millones de US\$)

No. 23 – 13 de Mayo de 2011