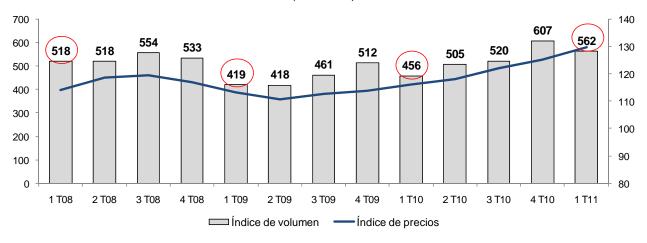

### **Exportaciones no tradicionales**

9. Las exportaciones no tradicionales sumaron US\$ 789 millones, mayores en 37,0 por ciento a las de marzo 2010. El aumento del volumen fue de 21,5 por ciento, destacando los embarques de productos agropecuarios (32,8 por ciento) y químicos (23,7 por ciento). El precio promedio aumentó 12,8 por ciento, reflejando el incremento de precios de productos pesqueros (35,1 por ciento) - pota y conchas de abanico -, textiles (21,5 por ciento) - t-shirts,

No. 23 – 13 de Mayo de 2011

camisas y blusas - y químicos (20,7 por ciento) - colorantes de cochinilla y envolturas flexibles -.

En el primer trimestre, las exportaciones sumaron US\$ 2 211 millones, superiores en 37,7 por ciento al de similar periodo de 2010. El volumen aumentó 23,2 por ciento, sobresaliendo los productos agropecuarios (29,9 por ciento), pesqueros (21,1 por ciento) y químicos (21,3 por ciento). Por su parte el precio creció 11,7 por ciento.

### Exportaciones no tradicionales

(1994=100)

**Exportaciones No Tradicionales 1/** 

|                                          | In                       | dice de Pr                 | ecios                        | Ind                      | ice de Vol                    | umen                            |                                  | Valor                         |                                 |
|------------------------------------------|--------------------------|----------------------------|------------------------------|--------------------------|-------------------------------|---------------------------------|----------------------------------|-------------------------------|---------------------------------|
|                                          |                          | Varia                      | ación %                      |                          | Varia                         | ición %                         |                                  | Varia                         | ición %                         |
|                                          | Indice                   | mes<br>anterior            | últimos<br>12 meses          | Indice                   | mes<br>anterior               | últimos<br>12 meses             | Millones<br>de dólares           | mes<br>anterior               | últimos<br>12 meses             |
| 2008                                     |                          |                            |                              |                          |                               |                                 |                                  |                               |                                 |
| I Trim<br>II Trim<br>III Trim<br>IV Trim | 114<br>118<br>120<br>117 | -0,2<br>3,9<br>0,9<br>-2,2 | 8,1<br>8,2<br>5,6<br>2,3     | 518<br>518<br>554<br>533 | -2,7<br>0,1<br>6,9<br>-3,8    | 21,8<br>17,5<br>16,4<br>0,1     | 1 793<br>1 864<br>2 012<br>1 894 | -3,0<br>4,0<br>7,9<br>-5,8    | 31,6<br>27,1<br>22,9<br>2,5     |
| 2009                                     |                          |                            |                              |                          |                               |                                 |                                  |                               |                                 |
| I Trim<br>II Trim<br>III Trim<br>IV Trim | 113<br>111<br>113<br>114 | -3,2<br>-2,3<br>1,9<br>1,1 | -0,8<br>-6,7<br>-5,8<br>-2,6 | 419<br>418<br>461<br>512 | -21,4<br>-0,3<br>10,4<br>11,1 | -19,1<br>-19,5<br>-16,9<br>-4,0 | 1 437<br>1 401<br>1 576<br>1 771 | -24,1<br>-2,5<br>12,5<br>12,4 | -19,8<br>-24,8<br>-21,7<br>-6,5 |
| 2010                                     |                          |                            |                              |                          |                               |                                 |                                  |                               |                                 |
| I Trim<br>II Trim<br>III Trim<br>IV Trim | 116<br>118<br>122<br>125 | 1,9<br>1,7<br>3,4<br>2,6   | 2,6<br>6,8<br>8,2<br>9,9     | 456<br>505<br>520<br>607 | -11,0<br>10,8<br>2,9<br>16,7  | 8,8<br>21,0<br>12,7<br>18,5     | 1 606<br>1 808<br>1 923<br>2 305 | -9,3<br>12,6<br>6,4<br>19,9   | 11,7<br>29,0<br>22,0<br>30,2    |
| 2011                                     |                          |                            |                              |                          |                               |                                 |                                  |                               |                                 |
| Enero<br>Febrero<br>Marzo                | 127<br>131<br>131        | 0,6<br>3,5<br>0,0          | 9,0<br>13,3<br>12,8          | 537<br>553<br>595        | -14,5<br>3,1<br>7,6           | 27,9<br>20,8<br>21,5            | 688<br>734<br>789                | -13,9<br>6,7<br>7,6           | 39,4<br>36,9<br>37,0            |
| I Trimestre                              |                          |                            |                              |                          |                               |                                 |                                  |                               |                                 |
| 2009<br>2010<br>2011                     | 113<br>116<br>130        | 525<br>525<br>525          | -0,8<br>2,6<br>11,7          | 419<br>456<br>562        | 525<br>525<br>525             | -19,1<br>8,8<br>23,2            | 1 437<br>1 606<br>2 211          | 5/5<br>5/5<br>5/5             | -19,8<br>11,7<br>37,7           |