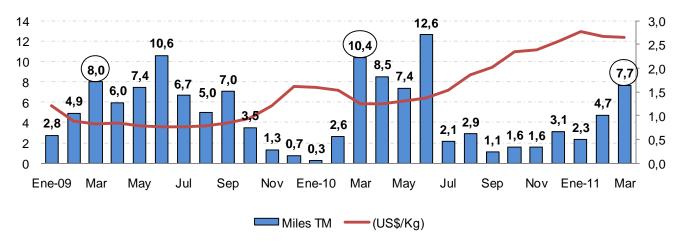

Las exportaciones sumaron US\$ 3 699 millones, monto mayor en 30,7 por ciento al de marzo 2010. El volumen exportado se incrementó en 4,1 por ciento, reflejando los mayores embarques de productos no tradicionales (21,5 por ciento). Por su parte el precio promedio subió 25,5 por ciento por el mayor precio del cobre (35,3 por ciento), oro (27,7 por ciento) y productos no tradicionales (12,8 por ciento).

En el primer trimestre las exportaciones alcanzaron US\$ 10 017 millones, monto superior en 26,4 por ciento al de similar periodo del año pasado. Los precios promedio se incrementaron en 24,5 por ciento por el aumento de precios de commodities mineros como cobre, oro y zinc. El volumen exportado creció 1,4 por ciento por mayores embarques de productos no tradicionales (23,2 por ciento), destacando los productos agropecuarios, químicos y siderometalúrgicos.