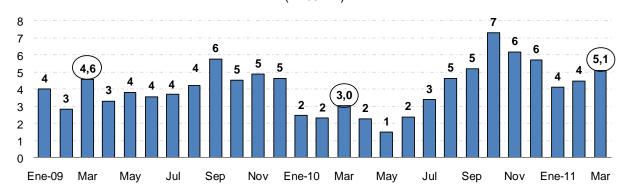

1/ Indice Fisher encadenado mensual.

a) Mangos frescos: sumaron US\$ 21 millones en marzo, monto mayor en 53,3 por ciento al de marzo 2010, con un incremento en el volumen embarcado de 63,1 por ciento. En el primer trimestre las exportaciones de este producto alcanzaron los US\$ 101 millones, observando un aumento de 58,7 por ciento. Las mayores exportadoras fueron Sunshine Export y Camposol, con ventas dirigidas a Estados Unidos y Países Bajos.

## Mangos frescos

(Miles TM)

b) Uva: Concluyendo el período de cosecha la exportación ascendió a US\$ 6,2 millones, con un incremento del volumen de 197 por ciento. Con ello, en el primer trimestre las ventas al exterior ascendieron a US\$ 92 millones. Este desarrollo favorable Las principales empresas exportadoras fueron El Pedregal y Complejo Agroindustrial Beta. Por su parte, los principales mercados destinos fueron Hong Kong, Estados Unidos, Países Bajos y China.