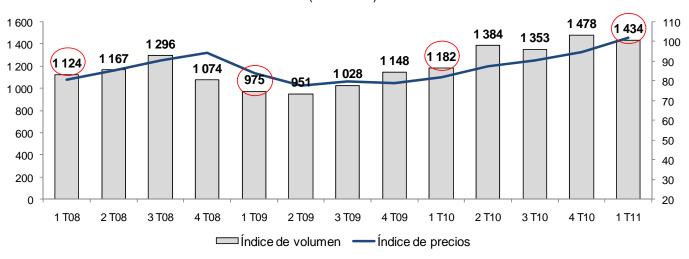

### **Exportaciones no tradicionales**

9. Las exportaciones no tradicionales sumaron US\$ 789 millones, mayores en 37,0 por ciento a las de marzo 2010. El aumento del volumen fue de 21,5 por ciento, destacando los embarques de productos agropecuarios (32,8 por ciento) y químicos (23,7 por ciento). El precio promedio aumentó 12,8 por ciento, reflejando el incremento de precios de productos pesqueros (35,1 por ciento) - pota y conchas de abanico -, textiles (21,5 por ciento) - t-shirts,

No. 23 – 13 de Mayo de 2011

camisas y blusas - y químicos (20,7 por ciento) - colorantes de cochinilla y envolturas flexibles -.

En el primer trimestre, las exportaciones sumaron US\$ 2 211 millones, superiores en 37,7 por ciento al de similar periodo de 2010. El volumen aumentó 23,2 por ciento, sobresaliendo los productos agropecuarios (29,9 por ciento), pesqueros (21,1 por ciento) y químicos (21,3 por ciento). Por su parte el precio creció 11,7 por ciento.