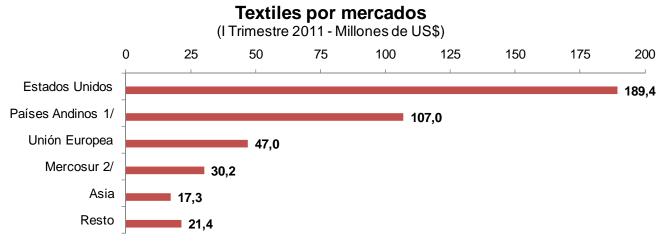

En el primer trimestre del 2011, las exportaciones de este rubro fueron US\$ 412 millones, mayores en 24,1 por ciento reflejando principalmente el incremento de precios (16,5 por ciento). El volumen aumentó 6,0 por ciento por mayores unidades vendidas de camisas de punto (12,3 por ciento), blusas (11,8 por ciento), jerseys, suéteres y chalecos (16,2 por ciento) y de tejidos de punto (25,2 por ciento). Las principales regiones de destino fueron: Estados Unidos (45,9 por ciento del total), Países Andinos (26,0 por ciento del total), Unión Europea (11,4 por ciento del total) y Mercosur (7,3 por ciento del total).

# **Textiles**

No. 23 – 13 de Mayo de 2011

1/ Venezuela, Colombia, Ecuador, Chile y Bolivia 2/Brasil, Argentina, Uruguay y Paraguay

a) Estados Unidos: En marzo las exportaciones hacia este destino sumaron US\$ 75 millones, monto mayor en 26,8 por ciento al de marzo 2010 con lo cual en lo que va del año las ventas a este mercado alcanzaron los US\$ 189 millones. Los principales productos vendidos a este destino fueron t-shirts (US\$ 76 millones) - Confecciones Textimax, Topy Top y Cotton Knit-, camisas de punto (US\$ 49 millones) - Devanlay y Confecciones Textimax - y blusas (US\$ 18 millones) - Devanlay, Topy Top y Nettalco.