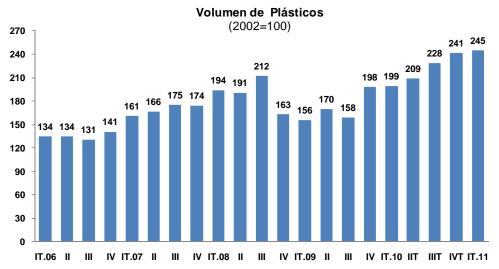

### c) Plásticos

Las compras de plásticos sumaron US\$ 125 millones, aumentando 29,6 por ciento respecto a marzo 2010, por las mayores compras de polipropileno, polietileno de alta densidad y politereftalato de etileno. Durante el primer trimestre, las importaciones de estos insumos sumaron US\$ 336 millones, mayores en 41,4 por ciento respecto a similar periodo del año anterior. El principal proveedor fue Estados Unidos (42,4 por ciento del total).