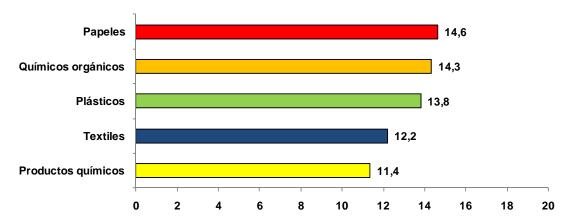

### Insumos que más crecieron en Marzo 2011

(Var. % del índice de volumen respecto a similar periodo del año anterior)

### **IMPORTACIONES DE INSUMOS INDUSTRIALES 1/**

(Millones de US\$)

|                    | 2010                |      | 2011 |      | Var. % | de marzo        | I                   | Trimest | re    |       |
|--------------------|---------------------|------|------|------|--------|-----------------|---------------------|---------|-------|-------|
|                    | Promedio<br>mensual | Mar. | Ene. | Feb. | Mar.   | mes<br>anterior | últimos 12<br>meses | 2010    | 2011  | Var.% |
| Plásticos          | 92                  | 97   | 108  | 103  | 125    | 21,3            | 29,6                | 238     | 336   | 41,4  |
| Hierro y acero     | 85                  | 101  | 92   | 65   | 81     | 24,4            | -20,1               | 237     | 237   | 0,1   |
| Textiles           | 67                  | 66   | 81   | 79   | 93     | 16,5            | 40,3                | 171     | 253   | 48,0  |
| Productos químicos | 46                  | 44   | 79   | 64   | 63     | -2,1            | 44,4                | 121     | 207   | 70,3  |
| Químicos orgánicos | 37                  | 39   | 45   | 31   | 49     | 58,6            | 24,9                | 99      | 125   | 25,6  |
| Papeles            | 38                  | 35   | 44   | 42   | 47     | 10,7            | 31,8                | 100     | 133   | 32,7  |
| Resto              | 352                 | 334  | 354  | 376  | 481    | 27,9            | 44,2                | 895     | 1 212 | 35,5  |
| Total              | 716                 | 716  | 803  | 762  | 939    | 23,3            | 31,1                | 1 862   | 2 504 | 34,5  |