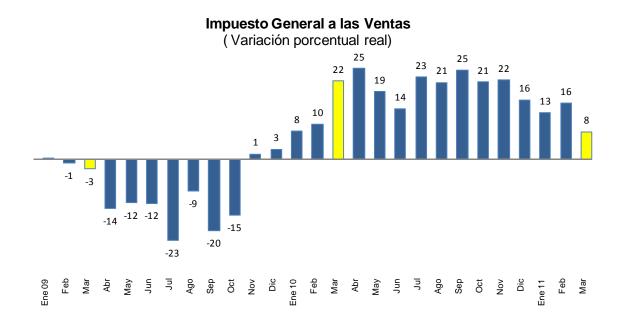

Las ventas gravadas de los principales contribuyentes se incrementaron en 14,0 por ciento, en tanto que las compras con derecho a crédito fiscal lo hicieron en 16,6 por ciento.

Cabe señalar que en marzo entró en vigencia la reducción en la tasa del IGV, no obstante el efecto sobre la recaudación fue parcial. Los pagos por IGV externo fueron afectados por esta reducción, con un efecto estimado de S/. 80 millones, equivalente a una reducción real de 5,9 por ciento, mientras que los pagos por IGV interno de marzo reflejan las operaciones realizadas en febrero.