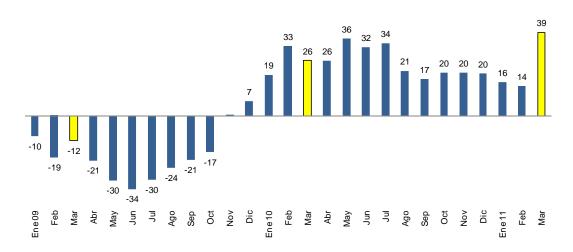

No 22 –29 de abril de 2011

4. En marzo, la recaudación por el Impuesto a la Renta (S/. 3 776 millones) aumentó 39,2 por ciento en términos reales respecto a similar mes del año anterior, principalmente por los mayores impuestos pagados por el sector minería. En cuanto a las personas naturales crecieron en 23,1 por ciento por el aumento de los ingresos por quinta categoría debido a la distribución de utilidades a los trabajadores.

#### Impuesto a la Renta (Variación porcentual real)

En la recaudación del Impuesto a la Renta por sectores económicos de marzo destacó el crecimiento del sector minería, estos pagos no incluyen la regularización de marzo.