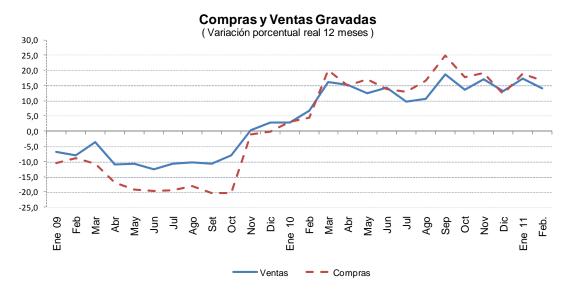

Las ventas gravadas de los principales contribuyentes se incrementaron en 14,0 por ciento, en tanto que las compras con derecho a crédito fiscal lo hicieron en 16,6 por ciento.

Cabe señalar que en marzo entró en vigencia la reducción en la tasa del IGV, no obstante el efecto sobre la recaudación fue parcial. Los pagos por IGV externo fueron afectados por esta reducción, con un efecto estimado de S/. 80 millones, equivalente a una reducción real de 5,9 por ciento, mientras que los pagos por IGV interno de marzo reflejan las operaciones realizadas en febrero.