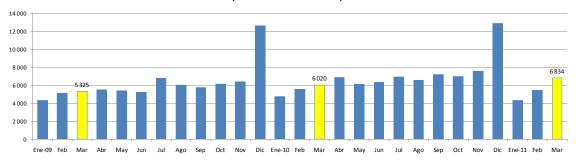

#### II. GASTOS

12. En marzo, los gastos no financieros del gobierno general (S/. 6 834 millones) registraron un crecimiento real de 10,6 por ciento, debido a los mayores gastos corrientes (18,6 por ciento), en particular en los rubros de transferencias (49,2 por ciento) y bienes y servicios (13,4 por ciento).

En lo que va del año, los gastos no financieros han registrado una reducción real de 0,8 por ciento respecto a similar periodo de 2010, debido a la baja ejecución de los gobiernos subnacionales.

No 22 –29 de abril de 2011

# Gasto No Financiero del Gobierno General (Millones de nuevos soles)

<sup>2/</sup> Incluye el pago de pensiones y transferencias corrientes al sector privado.

<sup>3/</sup> Gasto devengado por el pago de la deuda del Fondo de Estabilización de Precios de los Combustibles Derivados del Petróleo. Fuente SIAF-MEF