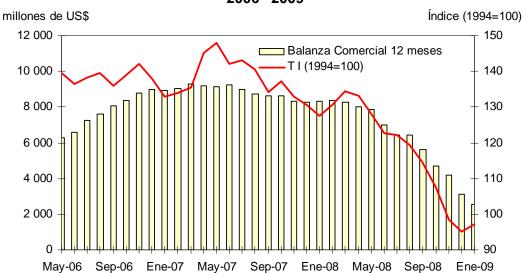

### Términos de Intercambio

4. Los términos de intercambio de enero aumentaron 2,1 por ciento respecto a diciembre debido al mayor precio del oro, plata cobre, zinc, así como de la harina de pescado y el café.

### Balanza Comercial y Términos de Intercambio: 2006 - 2009

| No. 12 – 09 de marzo de 2009 |  |
|------------------------------|--|
|                              |  |

| ALM STOL     |                   |        |        |        |        |        |        |        |        |        |        |        |        |        |
|--------------|-------------------|--------|--------|--------|--------|--------|--------|--------|--------|--------|--------|--------|--------|--------|
|              |                   | Ene-08 | Feb-08 | Mar-08 | Abr-08 | May-08 | Jun-08 | Jul-08 | Ago-08 | Sep-08 | Oct-08 | Nov-08 | Dic-08 | Ene-09 |
| Términos de  | Índice (1994=100) | 127,4  | 130,7  | 134,4  | 133,0  | 127,9  | 122,7  | 122,3  | 119,4  | 114,4  | 107,4  | 98,4   | 95,1   | 97,1   |
| Intercambio: | var mensual       | -2,4   | 2,6    | 2,8    | -1,0   | -3,8   | -4,1   | -0,3   | -2,4   | -4,2   | -6,1   | -8,4   | -3,3   | 2,1    |
| Sund ap      | var 12 meses      | -4,1   | -2,5   | -0,8   | -8,3   | -13,5  | -13,7  | -14,5  | -15,1  | -14,8  | -21,8  | -26,0  | -27,2  | -23,8  |
| Precios de   | Índice (1994=100) | 242,3  | 253,6  | 270,4  | 276,5  | 273,2  | 269,4  | 278,7  | 262,0  | 250,8  | 223,9  | 191,9  | 175,5  | 179,0  |
| Exportacione | s: var mensual    | 1,2    | 4,7    | 6,6    | 2,3    | -1,2   | -1,4   | 3,5    | -6,0   | -4,3   | -10,7  | -14,3  | -8,6   | 2,0    |
|              | var 12 meses      | 16,3   | 18,7   | 24,2   | 16,7   | 12,1   | 12,8   | 13,6   | 8,5    | 4,5    | -10,3  | -22,8  | -26,7  | -26,1  |
| Precios de   | Índice (1994=100) | 190,1  | 194,0  | 201,2  | 207,8  | 213,5  | 219,6  | 228,0  | 219,5  | 219,2  | 208,4  | 195,1  | 184,5  | 184,3  |
| Importacione | s: var mensual    | 3,7    | 2,0    | 3,7    | 3,3    | 2,7    | 2,9    | 3,8    | -3,7   | -0,1   | -4,9   | -6,4   | -5,4   | -0,1   |
|              | var 12 meses      | 21,3   | 21,7   | 25,3   | 27,3   | 29,7   | 30,8   | 32,9   | 27,7   | 22,7   | 14,6   | 4,3    | 0,7    | -3,0   |

Los **términos de intercambio** de enero aumentaron 2,1 por ciento respecto a diciembre del 2008 debido al mayor precio del oro, plata cobre, zinc, así como de la harina de pescado y el café. Respecto al mismo mes del año 2008 éstos disminuyeron 23,8 por ciento.