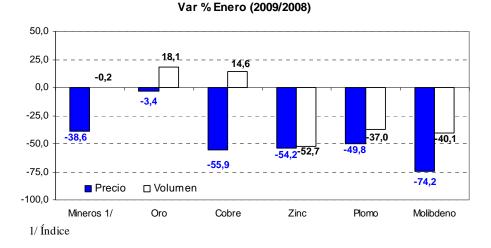

### **Exportaciones tradicionales**

5. Las exportaciones tradicionales sumaron US\$ 1 120 millones en enero, lo cual representó una caída nominal de 41,2 por ciento. Esta reducción se explica por menores precios promedio (35,1 por ciento), sobre todo en los casos del cobre, zinc, y petróleo. El volumen promedio exportado se redujo en 8,9 por ciento, pese a los mayores embarques de cobre y oro. En el mes de enero se redujeron las ventas externas a la mayor parte de destinos, en particular a Estados Unidos, China y Chile.

### EXPORTACIONES FOB DE PRODUCTOS TRADICIONALES

(Millones de US\$)

|                                                | En              | ero             | Ene.09           | /Ene.08          |                  | 4                | λño             |                  |
|------------------------------------------------|-----------------|-----------------|------------------|------------------|------------------|------------------|-----------------|------------------|
|                                                | 2008            | 2009            | Flujo            | Var.%            | 2007             | 2008             | Flujo           | Var.%            |
| PESQUEROS                                      | 196             | 120             | - 76             | - 38,7           | 1 460            | 1 791            | 332             | 22,7             |
| Harina de pescado                              | 122             | 92              | - 30             | - 24,8           | 1 210            | 1 413            | 202             | 16,7             |
| Volumen (miles tm)                             | 151,3           | 115,0           | - 36,3           | - 24,0           | 1 261,3          | 1 564,8          | 303,4           | 24,1             |
| Precio (US\$/tm)                               | 804,9           | 795,7           | - 9,1            | - 1,1            | 959,6            | 902,8            | - 56,8          | - 5,9            |
| Aceite de pescado                              | 74              | 29              | - 45             | - 61,5           | 249              | 379              | 130             | 52,0             |
| Volumen (miles tm)<br>Precio (US\$/tm)         | 65,6<br>1 127,2 | 25,6<br>1 112,4 | - 40,0<br>- 14,7 | - 60,9<br>- 1,3  | 320,7<br>777,2   | 253,2<br>1 495,7 | - 67,4<br>718,6 | - 21,0<br>92,5   |
|                                                |                 |                 |                  |                  |                  |                  |                 |                  |
| AGRÍCOLAS                                      | 22              | 27              | 5                | 23,7             | 460              | 685              | 225             | 48,8             |
| Algodón<br>Volumen (miles tm)                  | 0<br>0,1        | 0<br>0,1        | 0<br>0,0         | 69,4<br>45,2     | 3<br>1,5         | 2<br>0,9         | - 1<br>- 0,6    | - 28,6<br>- 40,4 |
| Precio (US\$/tm)                               | 1 816,9         | 2 120,1         | 303,2            | 45,2<br>16,7     | ,                | 0,9<br>2 505,2   | - 0,8<br>411,6  | - 40,4<br>19,7   |
| Azúcar                                         | 0               | 0               | 0                | n.a.             | 19               | 25               | 6               | 31,7             |
| Volumen (miles tm)                             | 0,0             | 0,0             | 0,0              | n.a.             | 48,3             | 70,4             | 22,2            | 45,9             |
| Precio (US\$/tm)                               | 0,0             | 813,9           | 813,9            | n.a.             | 388,9            | 350,9            | - 38,0          | - 9,8            |
| Café                                           | 21              | 27              | 6                | 26,2             | 427              | 644              | 217             | 50,9             |
| Volumen (miles tm)                             | 7,7             | 10,8            | 3,0              | 39,2             | 173,6            | 224,8            | 51,2            | 29,5             |
| Precio (US\$/tm)                               | 2 713,2         | 2 459,8         | - 253,4          | - 9,3            | 2 459,1          | 2 865,7          | 406,7           | 16,5             |
| Resto de agrícolas                             | 1               | 0               | - 0              | - 51,4           | 11               | 14               | 2               | 20,7             |
| MINEROS                                        | 1 468           | 899             | - 569            | - 38,8           | 17 238           | 18 657           | 1 419           | 8,2              |
| Cobre                                          | 476             | 241             | - 236            | - 49,5           | 7 205<br>1 121,2 | 7 663            | 458             | 6,4              |
| Volumen (miles tm)<br>Precio (¢US\$/lb.)       | 77,3<br>279,7   | 88,5<br>123,3   | 11,3<br>- 156,4  | 14,6<br>- 55,9   | 291,5            | 1 243,1<br>279,6 | 121,9<br>- 11,9 | 10,9<br>- 4,1    |
| Estaño                                         | 88              | 35              | - 54             | - 60,8           | 423              | 695              | 272             | 64,3             |
| Volumen (miles tm)                             | 5,7             | 3,1             | - 2,6            | - 46,0           | 29,4             | 39,8             | 10,4            | 35,3             |
| Precio (¢US\$/lb.)                             | 706,5           | 512,2           | - 194,4          | - 27,5           | 652,5            | 792,4            | 139,9           | 21,4             |
| Hierro                                         | 24              | 22              | - 3              | - 10,4           | 286              | 385              | 99              | 34,8             |
| Volumen (millones tm)                          | 0,7             | 0,4             | - 0,2            | - 35,8           | 7,2              | 6,8              | - 0,3           | - 4,6            |
| Precio (US\$/tm)                               | 36,1            | 50,3            | 14,3             | 39,5             | 39,8             | 56,3             | 16,5            | 41,3             |
| Oro                                            | 410             | 467             | 57               | 14,0             | 4 181            | 5 588            | 1 407           | 33,7             |
| Volumen (miles oz.tr.)<br>Precio (US\$/oz.tr.) | 459,7<br>890,9  | 542,6<br>860,1  | 83,0<br>- 30,7   | 18,1<br>- 3,4    | 5 957,6<br>701,8 | 6 417,5<br>870,8 | 459,9<br>169,0  | 7,7<br>24,1      |
| Plata refinada                                 | 50              | 39              | - 12             | - 23,3           | 538              | 595              | 57              | 10,6             |
| Volumen (millones oz.tr.)                      | 3,2             | 3,5             | 0,2              | - 23,3<br>7,7    | 40,4             | 39.7             | - 0,7           | - 1,7            |
| Precio (US\$/oz.tr.)                           | 15,7            | 11,2            | - 4,5            | - 28,8           | 13,3             | 15,0             | 1,7             | 12,5             |
| Plomo                                          | 116             | 37              | - 80             | - 68,4           | 1 033            | 1 136            | 103             | 9,9              |
| Volumen (miles tm)                             | 44,7            | 28,2            | - 16,6           | - 37,0           | 416,6            | 525,0            | 108,4           | 26,0             |
| Precio (¢US\$/lb.)                             | 118,1           | 59,3            | - 58,8           | - 49,8           | 112,5            | 98,1             | - 14,3          | - 12,7           |
| Zinc                                           | 178             | 39              | - 140            | - 78,4           | 2 539            | 1 467            | - 1 073         | - 42,2           |
| Volumen (miles tm)<br>Precio (¢US\$/lb.)       | 132,4<br>61,0   | 62,7<br>27,9    | - 69,8<br>- 33,1 | - 52,7<br>- 54,2 | 1 272,7<br>90,5  | 1 451,8<br>45,8  | 179,2<br>- 44,7 | 14,1<br>- 49,4   |
| Molibdeno                                      | 120             | 18              | - 101            | - 84,6           | 982              | 1 079            | 98              | 10,0             |
| Volumen (miles tm)                             | 120             | 1,1             | - 0,7            | - 64,6<br>- 40,1 | 962<br>16,1      | 18,3             | 90<br>2,2       | 13,6             |
| Precio (¢US\$/lb.)                             | 2 995,2         | 771,7           | - 2 223,5        | - 74,2           | 2 769,4          | 2 682,0          | - 87,4          | - 3,2            |
| Resto de mineros                               | 5               | 3               | - 2              | - 39,6           | 51               | 48               | - 3             | - 5,1            |
| PETRÓLEO CRUDO Y DERIVADOS                     | 217             | 73              | - 144            | - 66,2           | 2 306            | 2 663            | 357             | 15,5             |
| Volumen (millones bs.)                         | 2,7             | 2,2             | - 0,5            | - 17,6           | 35,7             | 30,9             | - 4,8           | - 13,5           |
| Precio (US\$/b)                                | 80,0            | 32,8            | - 47,1           | - 58,9           | 64,6             | 86,2             | 21,6            | 33,4             |
| PRODUCTOS TRADICIONALES                        | <u>1 903</u>    | <u>1 120</u>    | - 783            | - 41,2           | 21 464           | 23 796           | 2 332           | 10,9             |
|                                                |                 |                 |                  |                  |                  |                  |                 |                  |