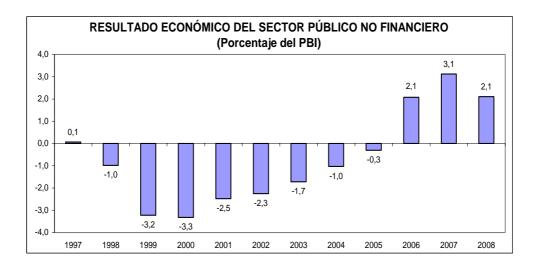

### III. FINANZAS PÚBLICAS: Superávit de 2,1 por ciento del PBI en el 2008

27. Durante el 2008, el resultado económico del Sector Público No Financiero (SPNF) fue positivo en 2,1 por ciento del PBI (menor en 1,0 punto porcentual al del 2007), básicamente por la pérdida del superávit de los gobiernos locales alcanzado el 2007 (1,1 por ciento). En el superávit del SPNF 2008 fue importante la contribución de las operaciones del gobierno nacional (2,0 por ciento) y de gobiernos regionales (0,2 por ciento), los cuales fueron levemente atenuados por el déficit de las empresas estatales (0,1 por ciento).

## RESULTADO ECONÓMICO DEL SECTOR PÚBLICO NO FINANCIERO

|                    | Millones de nue | evos soles   | Porcentaje d | el PBI     |
|--------------------|-----------------|--------------|--------------|------------|
|                    | 2007            | 2008         | 2007         | 2008       |
| Gobierno Nacional  | 5 656           | 7 278        | 1,7          | 2,0        |
| Del cual: EsSalud  | 240             | -15          | 0, 1         | 0,0        |
| Gobierno Regional  | 1 052           | 746          | 0,3          | 0,2        |
| Gobierno Local     | 3 595           | 3            | 1,1          | 0,0        |
| Empresas Estatales | 183             | -195         | 0,1          | -0,1       |
| <u>Total</u>       | <u>10 487</u>   | <u>7 832</u> | <u>3,1</u>   | <u>2,1</u> |
|                    |                 |              |              |            |

No. 9-2 de marzo de 2009

El mayor superávit del gobierno nacional respondió al menor pago de intereses de 1,6 a 1,4 por ciento del PBI, así como al incremento de los ingresos corrientes en 0,1 de punto porcentual.

28. En el cuarto trimestre de 2008 el déficit económico del SPNF fue equivalente a 2,7 por ciento del PBI, mayor en 0,3 de punto porcentual respecto al resultado de similar período del año anterior. Ello fue explicado por el déficit de las operaciones del resto del gobierno (2,3 por ciento del PBI), principalmente los gobiernos locales (S/. 1 754 millones), lo cual fue parcialmente atenuado por el menor pago de intereses externos del gobierno central (0,3 de punto porcentual del producto).