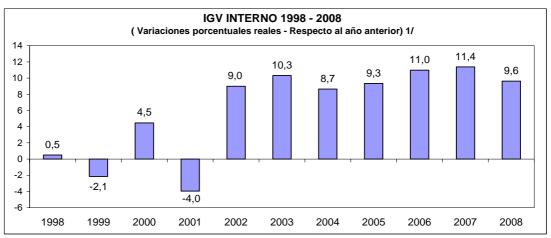

en 17,8 por ciento, reflejando en parte la reducción de las tasas arancelarias.

36. La recaudación por IGV en el cuarto trimestre del 2008 (8,8 por ciento del PBI) registró un incremento de 12,8 por ciento en términos reales. El IGV interno creció en 6,7 por ciento en términos reales, lo que se explicó por la mayor actividad económica.

En el año 2008 el IGV representó el 8,5 por ciento del PBI, con un crecimiento de 0,9 de punto porcentual del producto principalmente por la mejora del IGV externo (0,7 de punto porcentual).

<sup>2/</sup> Incluye actividades inmobiliarias, empresariales y de alquiler, telecomunicaciones, intermediación financiera, salud, servicios sociales, turismo y hoteleria, generación de energia eléctrica y agua, y otros.



No. 9-2 de marzo de 2009



Fuente: Sunat



Fuente: Sunat



Fuente: Sunat



No. 9-2 de marzo de 2009

37. **El IGV sobre importaciones** fue mayor en 19,5 por ciento respecto a similar trimestre del año anterior, lo que está ligado al crecimiento del valor FOB de las importaciones que aumentaron en 18,6 por ciento respecto al 2007



Fuente: Sunat



Fuente: Sunat

38. Los ingresos por **Impuesto Selectivo al Consumo** –ISC- (1,0 por ciento del PBI), fueron menores en 20,2 por ciento en términos reales principalmente por la menor recaudación por combustibles (37,9 por ciento) debido a la reducción del impuesto específico en marzo y junio 2008 compensadas con mayores tasas específicas decretadas a fines de octubre y a mediados de noviembre, en una coyuntura de menores precios ex planta de las empresas. El ISC a los otros bienes (