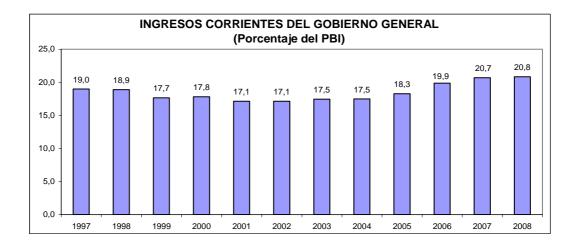

# OPERACIONES DEL SECTOR PÚBLICO NO FINANCIERO (Porcentaje del PBI)

|                                                                                                                 |                                        |                                        | 2007                                   |                                        |                                        |                                          |                                          | 2008                                     |                                         |                                         |
|-----------------------------------------------------------------------------------------------------------------|----------------------------------------|----------------------------------------|----------------------------------------|----------------------------------------|----------------------------------------|------------------------------------------|------------------------------------------|------------------------------------------|-----------------------------------------|-----------------------------------------|
|                                                                                                                 | ļ                                      | IJ                                     | III                                    | IV                                     | Año                                    | ļ                                        | IJ                                       | III                                      | IV                                      | Año                                     |
| Ingresos corrientes Gobierno General     Var. % real                                                            | 20,3<br>10%                            | 22,7<br>20%                            | 20,2<br>12%                            | 19,4<br>11%                            | 20,7<br>14%                            | 20,8<br>13%                              | 21,8<br>2%                               | 21,1<br>11%                              | 19,5<br>-1%                             | 20,8<br>6%                              |
| 2. Gastos no financieros Gobierno General<br>Var. % real<br>Corrientes<br>Var. % real<br>Capital<br>Var. % real | 13,5<br>3%<br>12,0<br>5%<br>1,4<br>-6% | 13,5<br>7%<br>11,4<br>6%<br>2,1<br>11% | 16,4<br>8%<br>13,3<br>6%<br>3,1<br>17% | 20,1<br>7%<br>14,9<br>2%<br>5,2<br>25% | 16,0<br>7%<br>13,0<br>5%<br>3,0<br>16% | 14,2<br>16%<br>12,0<br>10%<br>2,2<br>70% | 15,1<br>20%<br>11,9<br>12%<br>3,2<br>64% | 18,3<br>19%<br>14,2<br>13%<br>4,2<br>44% | 21,2<br>3%<br>14,7<br>-4%<br>6,5<br>23% | 17,2<br>13%<br>13,2<br>7%<br>4,0<br>41% |
| 3. Ingresos de capital Gobierno General                                                                         | 0,1                                    | 0,1                                    | 0,2                                    | 0,1                                    | 0,1                                    | 0,1                                      | 0,1                                      | 0,2                                      | 0,1                                     | 0,1                                     |
| 4. Resultado primario Gobierno General                                                                          | 7,0                                    | 9,3                                    | 4,0                                    | -0,6                                   | 4,8                                    | 6,7                                      | 6,8                                      | 2,9                                      | -1,6                                    | 3,7                                     |
| 5. Resultado primario Empresas Estatales                                                                        | 0,1                                    | 0,3                                    | 0,2                                    | -0,2                                   | 0,1                                    | -0,3                                     | -0,3                                     | 0,2                                      | 0,3                                     | 0,0                                     |
| 6. Resultado primario SPNF                                                                                      | 7,1                                    | 9,6                                    | 4,1                                    | -0,8                                   | 4,9                                    | 6,4                                      | 6,5                                      | 3,1                                      | -1,3                                    | 3,7                                     |
| 7. Intereses SPNF                                                                                               | 2,1                                    | 1,5                                    | 2,0                                    | 1,6                                    | 1,8                                    | 2,1                                      | 1,1                                      | 1,7                                      | 1,4                                     | 1,6                                     |
| 8. Resultado económico SPNF                                                                                     | 5,0                                    | 8,1                                    | 2,1                                    | -2,4                                   | 3,1                                    | 4,3                                      | 5,4                                      | 1,4                                      | -2,7                                    | 2,1                                     |
| 9. Financiamiento                                                                                               | -5,0                                   | -8,1                                   | -2,1                                   | 2,4                                    | -3,1                                   | -4,3                                     | -5,4                                     | -1,4                                     | 2,7                                     | -2,1                                    |
| <ul><li>Externo</li><li>Interno</li><li>Privatización</li></ul>                                                 | -1,6<br>-3,4<br>0,1                    | -1,0<br>-7,1<br>0,0                    | 0,3<br>-2,8<br>0,4                     | -5,1<br>7,5<br>0,0                     | -1,9<br>-1,4<br>0,1                    | -4,6<br>0,3<br>0,0                       | 0,6<br>-6,0<br>0,0                       | 0,4<br>-1,8<br>0,0                       | -0,5<br>3,0<br>0,1                      | -0,9<br>-1,2<br>0,0                     |

29. **En el 2008 las operaciones del gobierno general** registraron un superávit de 2,2 por ciento del PBI, menor en 0,9 de punto porcentual respecto al año anterior, explicado principalmente por los mayores gastos no financieros (1,2 puntos porcentuales). En el cuarto trimestre se registró un déficit económico de 2,9 por ciento del PBI, determinado por un nivel de gasto no financiero (21,2 por ciento), respecto a los ingresos corrientes (19,5 por ciento).