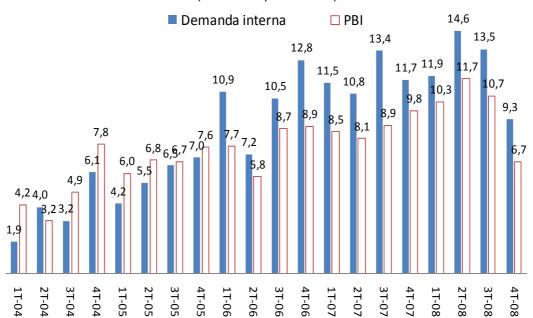

### **INFORME MACROECONÓMICO: IV TRIMESTRE DE 2008**<sup>1</sup>

1. En el cuarto trimestre la actividad productiva creció 6,7 por ciento, disminuyendo el ritmo de crecimiento frente a los trimestres previos en un contexto de desaceleración que viene experimentando la economía mundial. No obstante, los componentes vinculados a la actividad económica doméstica continuaron mostrando un alto crecimiento, en particular el consumo y la inversión privada. Con ello, la demanda interna continuó creciendo a tasas superiores a las del producto, y cerró el año con una expansión de dos dígitos (12,3 por ciento), de manera similar a los años 2006 y 2007.

# I. ACTIVIDAD ECONÓMICA: PBI creció 6,7 por ciento en el cuarto trimestre y 9,8 por ciento en el año

- 2. Con el resultado del cuarto trimestre, el año alcanzó con un crecimiento de 9,8 por ciento el más alto en los últimos 14 años. Con ello, el PBI cerró diez años consecutivos de expansión, debiendo señalarse que un ciclo de tal duración no se registraba así desde la década de los 60s.
- La demanda interna creció 9,3 por ciento en el cuarto trimestre debido al alto crecimiento de la inversión privada (23,1 por ciento) y el consumo privado (8,0 por ciento); con ello, la demanda interna creció 12,3 por ciento en el 2008 y acumuló 3