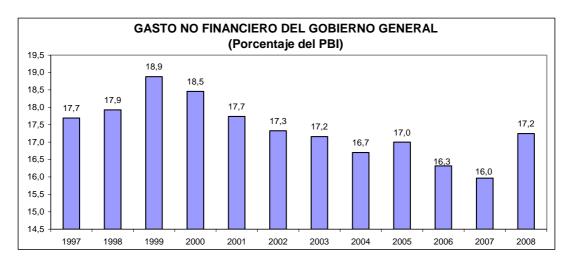

sos por canon y regalías recibidos durante los primeros tres trimestres del año.

#### Gastos

41. En el cuarto trimestre de 2008 los gastos no financieros del gobierno general fueron equivalentes a 21,2 por ciento del PBI, registrando un incremento real de 3 por ciento por la expansión de los gastos de capital (en 23 por ciento), por la mayor formación bruta de capital del resto del gobierno general, principalmente de los gobiernos locales y de EsSalud.

En el año 2008 el gasto no financiero del gobierno general registró un 17,2 por ciento del PBI, mayor en 1,2 puntos porcentuales del producto respecto a similar periodo del 2007, como consecuencia tanto de los mayores gastos de capital (de 3,0 a 4,0 por ciento del PBI) cuanto de los gastos corrientes (de 13,0 a 13,2 por ciento del PBI).



En el cuarto trimestre de 2008, los gastos corrientes del gobierno general (14,7 por ciento del PBI) disminuyeron en 0,2 de puntos porcentuales del producto respecto al mismo periodo del 2007, explicado por la disminución real de las compras de bienes y servicios del gobierno central. En contraste, los gastos de capital aumentaron en 1,3 puntos porcentuales del producto.



No. 9-2 de marzo de 2009

El gasto no financiero del gobierno central (S/. 15 294 millones) disminuyó 5,5 por ciento en términos reales en el cuarto trimestre 2008 respecto al del 2007, principalmente por la disminución de los gastos corrientes (7,2 por ciento) producto de los menores requerimientos de la Oficina de Normalización Previsional –ONP-para el pago de pensiones devengadas. El gasto no financiero del gobiern