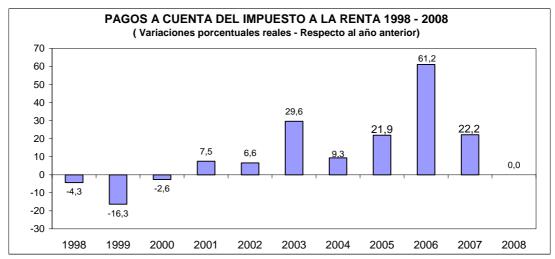

disminución real de 8,1 por ciento en términos reales por los menores pagos a cuenta de personas jurídicas (15,4 por ciento) compensado en parte por el aumento de los pagos a cuenta de personas naturales (9,1 por ciento). En el caso del primero se explica por los menores ingresos de las empresas mineras como consecuencia de la caída en los precios internacionales de los metales y la



No. 9-2 de marzo de 2009

menor demanda internacional por la crisis mundial (incluso algunas empresas del sector minero han reducido sus coeficientes de pago a cuenta mensual).

El Impuesto a la Renta del año 2008 ascendió al 6,5 por ciento del producto, con una disminución de 0,3 de punto porcentual por los menores ingresos por regularización que disminuyeron 0,5 por ciento del producto.



Fuente: Sunat



Fuente: Sunat



No. 9-2 de marzo de 2009

En la recaudación del impuesto a la renta por sectores económicos para el año 2008 destacó la disminución del sector minería (28,3 por ciento) compensada por la mejora en los sectores manufactura y comercio.

# IMPUESTO A LA RENTA SEGÚN ACTIVIDAD ECONÓMICA 1/ (Millones de Nuevos Soles)

| (                  | ies de Nacvos Goles, |        |             |
|--------------------|----------------------|--------|-------------|
|                    | 2007                 | 2008   | Var. % Real |
| TOTAL INGRESOS     | 17 087               | 16 106 | -10,6       |
| Minería            | 8 703                | 6 580  | -28,3       |
| Otros Servicios 2/ | 3 541                | 3 979  | 6,5         |
| Manufactura        | 1 729                | 2 079