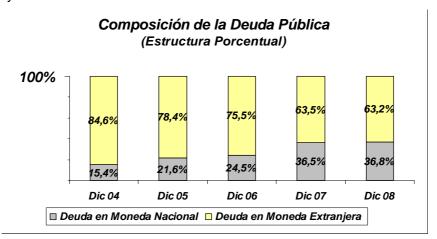

### III. FINANZAS PÚBLICAS: Superávit de 2,1 por ciento del PBI en el 2008

27. Durante el 2008, el resultado económico del Sector Público No Financiero (SPNF) fue positivo en 2,1 por ciento del PBI (menor en 1,0 punto porcentual al del 2007), básicamente por la pérdida del superávit de los gobiernos locales alcanzado el 2007 (1,1 por ciento). En el superávit del SPNF 2008 fue importante la contribución de las operaciones del gobierno nacional (2,0 por ciento) y de gobiernos regionales (0,2 por ciento), los cuales fueron levemente atenuados por el déficit de las empresas estatales (0,1 por ciento).

## RESULTADO ECONÓMICO DEL SECTOR PÚBLICO NO FINANCIERO

|                    | Millones de nue | evos soles   | Porcentaje d | el PBI     |
|--------------------|-----------------|--------------|--------------|------------|
|                    | 2007            | 2008         | 2007         | 2008       |
| Gobierno Nacional  | 5 656           | 7 278        | 1,7          | 2,0        |
| Del cual: EsSalud  | 240             | -15          | 0, 1         | 0,0        |
| Gobierno Regional  | 1 052           | 746          | 0,3          | 0,2        |
| Gobierno Local     | 3 595           | 3            | 1,1          | 0,0        |
| Empresas Estatales | 183             | -195         | 0,1          | -0,1       |
| <u>Total</u>       | <u>10 487</u>   | <u>7 832</u> | <u>3,1</u>   | <u>2,1</u> |
|                    |                 |              |              |            |