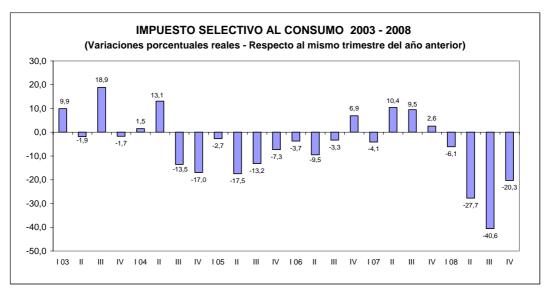

007



Fuente: Sunat



Fuente: Sunat

38. Los ingresos por **Impuesto Selectivo al Consumo** –ISC- (1,0 por ciento del PBI), fueron menores en 20,2 por ciento en términos reales principalmente por la menor recaudación por combustibles (37,9 por ciento) debido a la reducción del impuesto específico en marzo y junio 2008 compensadas con mayores tasas específicas decretadas a fines de octubre y a mediados de noviembre, en una coyuntura de menores precios ex planta de las empresas. El ISC a los otros bienes (cervezas, licores, gaseosas, cigarros, vehículos usados y otros) aumentó 1,4 por ciento.



No. 9-2 de marzo de 2009

En el año 2008, el ISC total (0,9 por ciento del PBI) disminuyó su participación respecto al PBI en 0,4 de punto porcentual debido básicamente al menor ISC combustibles.



Fuente: Sunat



Fuente: Sunat

39. Los otros ingresos tributarios (1,3 por ciento del PBI) crecieron en 7,2 por ciento por la mayor captación del Impuesto Temporal a los Activos Netos –ITAN- (11,4 por ciento), debido a la mayor capitalización de las empresas, y por los mayores ingresos por impuesto al rodaje (21,0 por ciento),



No. 9-2 de marzo de 2009

En el 2008, los otros ingresos tributarios (1,2 por ciento del PBI) crecieron en 7,4 por ciento.

40. Los ingresos no tributarios (2,1 por ciento del PBI) fueron menores en 11,7 por ciento en términos reales, lo que está ligado a la disminución de los recursos directamente recaudados (10,6 por ciento) y de las regalías petroleras, gasíferas y mineras (19,9 por ciento).

En el 2008, los ingresos no tributarios (2,6 por ciento del PBI) c