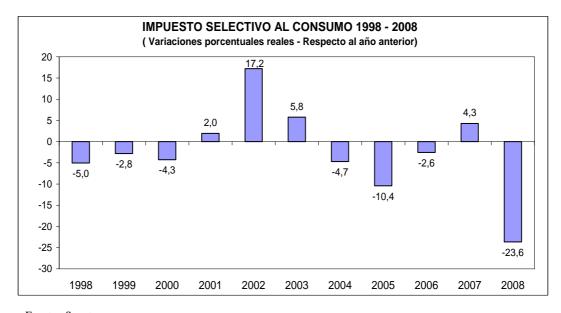

nat



Fuente: Sunat

38. Los ingresos por **Impuesto Selectivo al Consumo** –ISC- (1,0 por ciento del PBI), fueron menores en 20,2 por ciento en términos reales principalmente por la menor recaudación por combustibles (37,9 por ciento) debido a la reducción del impuesto específico en marzo y junio 2008 compensadas con mayores tasas específicas decretadas a fines de octubre y a mediados de noviembre, en una coyuntura de menores precios ex planta de las empresas. El ISC a los otros bienes (cervezas, licores, gaseosas, cigarros, vehículos usados y otros) aumentó 1,4 por ciento.



No. 9-2 de marzo de 2009

En el año 2008, el ISC total (0,9 por ciento del PBI) disminuyó su participación respecto al PBI en 0,4 de punto porcentual debido básicamente al menor ISC combustibles.



Fuente: Sunat



Fuente: Sunat

39. Los otros ingresos tributarios (1,3 por ciento del PBI) crecieron en 7,2 por ciento por la mayor captación del Impuesto Temporal a los Activos Netos –ITAN- (11,4 por ciento), debido a la mayor capitalización de las empresas, y por los mayores ingresos por impuesto al rodaje (21,0 por ciento),



No. 9-2 de marzo de 2009

En el 2008, los otros ingresos tributarios (1,2 por ciento del PBI) crecieron en 7,4 por ciento.

40. Los ingresos no tributarios (2,1 por ciento del PBI) fueron menores en 11,7 por ciento en términos reales, lo que está ligado a la disminución de los recursos directamente recaudados (10,6 por ciento) y de las regalías petroleras, gasíferas y mineras (19,9 por ciento).

En el 2008, los ingresos no tributarios (2,6 por ciento del PBI) crecieron en 9,8 p