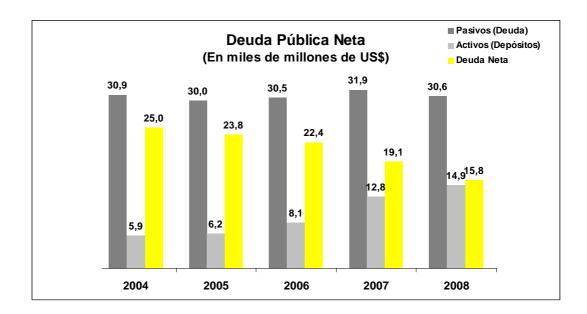

#### Posición de inversión internacional

26. En el 2008 los activos financieros del país sumaron US\$ 46 065 millones, de los cuales US\$ 31 233 millones correspondieron a activos de reserva del BCRP. Los pasivos financieros del país ascendieron a US\$ 76 138 millones. De este total, US\$ 34 587 millones correspondieron a la deuda externa total del país, US\$ 30 232 millones a la inversión directa recibida y US\$ 11 319 a la participación de capital.

La deuda del sector privado de mediano y largo plazo –incluyendo bonos- ascendió a US\$ 9 203 millones, de los cuales US\$ 4 555 millones correspondieron al sector privado no financiero. Esta deuda ha sido contraída principalmente por los sectores industrial (US\$ 1 326 millones), petrolero (US\$ 1 242 millones) y minero (US\$ 1 006 millones).

La deuda de corto plazo del sector no financiero ascendió a US\$ 3 487 millones, de los cuales US\$ 1 416 millones correspondieron al sector servicios –principalmente empresas importadoras-, US\$ 1 720 millones al sector industrial y petrolero.

#### **POSICION DE ACTIVOS Y PASIVOS INTERNACIONALES**

(Niveles a fin de periodo en millones de US\$)

|                                                                                                                      | Mar.07        | Jun.07        | Set.07        | Dic.07        | Mar.08        | Jun.08        | Set.08        | Dic.08        |
|----------------------------------------------------------------------------------------------------------------------|---------------|---------------|---------------|---------------|---------------|---------------|---------------|---------------|
| I. ACTIVOS                                                                                                           | 34 048        | <u>39 754</u> | 43 481        | 46 234        | <u>52 391</u> | <u>54 061</u> | <u>50 927</u> | <u>46 065</u> |
| Activos de reserva del BCRP     Activos del sistema financiero (sin BCRP)     Otros activos                          | 18 456        | 21 555        | 22 855        | 27 720        | 33 608        | 35 550        | 34 732        | 31 233        |
|                                                                                                                      | 9 574         | 11 426        | 13 292        | 11 770        | 11 337        | 11 711        | 10 920        | 10 745        |
|                                                                                                                      | 6 018         | 6 774         | 7 334         | 6 744         | 7 446         | 6 801         | 5 276         | 4 087         |
| II. PASIVOS                                                                                                          | <u>63 007</u> | <u>70 104</u> | <u>74 277</u> | <u>79 022</u> | <u>87 760</u> | <u>87 592</u> | <u>82 837</u> | <u>76 138</u> |
| Bonos y deuda externa total     privada y pública     a. Mediano y largo plazo     Sector privado     Sector público | 28 401        | 30 539        | 31 470        | 33 137        | 36 038        | 36 509        | 35 864        | 34 587        |
|                                                                                                                      | 25 014        | 25 867        | 26 331        | 26 883        | 26 147        | 26 716        | 26 931        | 28 440        |
|                                                                                                                      | 3 443         | 4 590         | 4 712         | 6 802         | 7 119         | 7 916         | 8 401         | 9 203         |
|                                                                                                                      | 21 571        | 21 277        | 21 619        | 20 081        | 19 029        | 18 800        | 18 529        | 19 237        |
| b. Corto plazo Sistema financiero (sin BCRP) BCRP Otros 2. Inversión directa 3. Participación de capital             | 3 387         | 4 672         | 5 139         | 6 254         | 9 891         | 9 793         | 8 933         | 6 147         |
|                                                                                                                      | 883           | 1 815         | 2 158         | 2 552         | 3 651         | 3 386         | 2 826         | 1 924         |
|                                                                                                                      | 29            | 372           | 299           | 921           | 2 778         | 2 021         | 1 632         | 736           |
|                                                                                                                      | 2 475         | 2 485         | 2 682         | 2 782         | 3 461         | 4 386         | 4 475         | 3 487         |
|                                                                                                                      | <b>21 966</b> | <b>24 205</b> | <b>26 244</b> | <b>26 808</b> | <b>29 531</b> | 31 336        | 31 589        | 30 232        |
|                                                                                                                      | <b>12 639</b> | <b>15 360</b> | <b>16 564</b> | <b>19 077</b> | <b>22 190</b> | 19 747        | 15 384        | 11 319        |