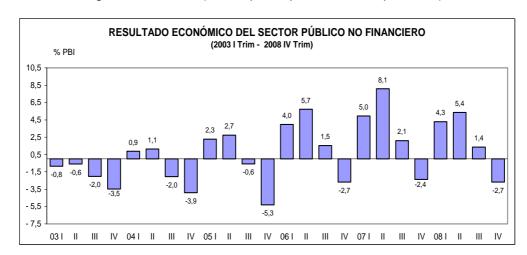

28. En el cuarto trimestre de 2008 el déficit económico del SPNF fue equivalente a 2,7 por ciento del PBI, mayor en 0,3 de punto porcentual respecto al resultado de similar período del año anterior. Ello fue explicado por el déficit de las operaciones del resto del gobierno (2,3 por ciento del PBI), principalmente los gobiernos locales (S/. 1 754 millones), lo cual fue parcialmente atenuado por el menor pago de intereses externos del gobierno central (0,3 de punto porcentual del producto).

# OPERACIONES DEL SECTOR PÚBLICO NO FINANCIERO (Porcentaje del PBI)

|                                                                                                                 |                                        |                                        | 2007                                   |                                        |                                        |                                          |                                          | 2008                                     |                                         |                                         |
|-----------------------------------------------------------------------------------------------------------------|----------------------------------------|----------------------------------------|----------------------------------------|----------------------------------------|----------------------------------------|------------------------------------------|------------------------------------------|------------------------------------------|-----------------------------------------|-----------------------------------------|
|                                                                                                                 | ļ                                      | IJ                                     | III                                    | IV                                     | Año                                    | ļ                                        | IJ                                       | III                                      | IV                                      | Año                                     |
| Ingresos corrientes Gobierno General     Var. % real                                                            | 20,3<br>10%                            | 22,7<br>20%                            | 20,2<br>12%                            | 19,4<br>11%                            | 20,7<br>14%                            | 20,8<br>13%                              | 21,8<br>2%                               | 21,1<br>11%                              | 19,5<br>-1%                             | 20,8<br>6%                              |
| 2. Gastos no financieros Gobierno General<br>Var. % real<br>Corrientes<br>Var. % real<br>Capital<br>Var. % real | 13,5<br>3%<br>12,0<br>5%<br>1,4<br>-6% | 13,5<br>7%<br>11,4<br>6%<br>2,1<br>11% | 16,4<br>8%<br>13,3<br>6%<br>3,1<br>17% | 20,1<br>7%<br>14,9<br>2%<br>5,2<br>25% | 16,0<br>7%<br>13,0<br>5%<br>3,0<br>16% | 14,2<br>16%<br>12,0<br>10%<br>2,2<br>70% | 15,1<br>20%<br>11,9<br>12%<br>3,2<br>64% | 18,3<br>19%<br>14,2<br>13%<br>4,2<br>44% | 21,2<br>3%<br>14,7<br>-4%<br>6,5<br>23% | 17,2<br>13%<br>13,2<br>7%<br>4,0<br>41% |
| 3. Ingresos de capital Gobierno General                                                                         | 0,1                                    | 0,1                                    | 0,2                                    | 0,1                                    | 0,1                                    | 0,1                                      | 0,1                                      | 0,2                                      | 0,1                                     | 0,1                                     |
| 4. Resultado primario Gobierno General                                                                          | 7,0                                    | 9,3                                    | 4,0                                    | -0,6                                   | 4,8                                    | 6,7                                      | 6,8                                      | 2,9                                      | -1,6                                    | 3,7                                     |
| 5. Resultado primario Empresas Estatales                                                                        | 0,1                                    | 0,3                                    | 0,2                                    | -0,2                                   | 0,1                                    | -0,3                                     | -0,3                                     | 0,2                                      | 0,3                                     | 0,0                                     |
| 6. Resultado primario SPNF                                                                                      | 7,1                                    | 9,6                                    | 4,1                                    | -0,8                                   | 4,9                                    | 6,4                                      | 6,5                                      | 3,1                                      | -1,3                                    | 3,7                                     |
| 7. Intereses SPNF                                                                                               | 2,1                                    | 1,5                                    | 2,0                                    | 1,6                                    | 1,8                                    | 2,1                                      | 1,1                                      | 1,7                                      | 1,4                                     | 1,6                                     |
| 8. Resultado económico SPNF                                                                                     | 5,0                                    | 8,1                                    | 2,1                                    | -2,4                                   | 3,1                                    | 4,3                                      | 5,4                                      | 1,4                                      | -2,7                                    | 2,1                                     |
| 9. Financiamiento                                                                                               | -5,0                                   | -8,1                                   | -2,1                                   | 2,4                                    | -3,1                                   | -4,3                                     | -5,4                                     | -1,4                                     | 2,7                                     | -2,1                                    |
| <ul><li>Externo</li><li>Interno</li><li>Privatización</li></ul>                                                 | -1,6<br>-3,4<br>0,1                    | -1,0<br>-7,1<br>0,0                    | 0,3<br>-2,8<br>0,4                     | -5,1<br>7,5<br>0,0                     | -1,9<br>-1,4<br>0,1                    | -4,6<br>0,3<br>0,0                       | 0,6<br>-6,0<br>0,0                       | 0,4<br>-1,8<br>0,0                       | -0,5<br>3,0<br>0,1                      | -0,9<br>-1,2<br>0,0                     |

29. **En el 2008 las operaciones del gobierno general** registraron un superávit de 2,2 por ciento del PBI, menor en 0,9 de punto porcentual respecto al año anterior, explicado principalmente por los mayores gastos no financieros (1,2 puntos porcentuales). En el cuarto trimestre se registró un déficit económico de 2,9 por ciento del PBI, determinado por un nivel de gasto no financiero (21,2 por ciento), respecto a los ingresos corrientes (19,5 por ciento).