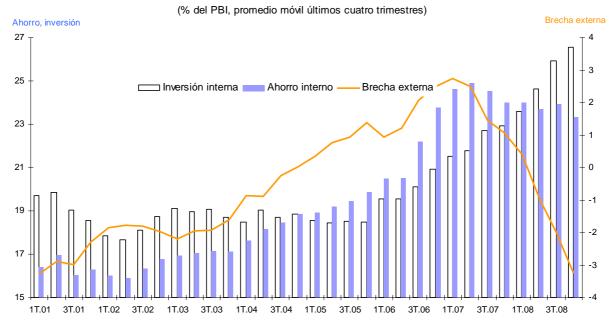

### Flujos macroeconómicos

17. Durante el cuarto trimestre se observó una reducción en los niveles de inventarios en un contexto de menor crecimiento esperado de la demanda interna. En este contexto la **brecha ahorro-inversión** del sector privado se tornó ligeramente positiva, a diferencia de los trimestres anteriores en los que el crecimiento de la inversión privada había excedido el ahorro privado. Así, la cuenta corriente mostró un déficit de 2,5 por ciento del producto, el menor del año.

### **BRECHAS AHORRO - INVERSIÓN**

(Como porcentaje del PBI nominal)

|                                       |      |      | 2007  |      |      |      |      | 2008  |      |      |
|---------------------------------------|------|------|-------|------|------|------|------|-------|------|------|
|                                       | ΙT   | IJΤ  | III T | IV T | Año  | IT   | IJΤ  | III T | IV T | Año  |
| L Break a Fritance (a 12.1/           |      |      | 4.0   |      |      |      | 4.5  |       |      |      |
| I. Brecha Externa (a-b) 1/            | -0,1 | 0,8  | 1,3   | 2,3  | 1,1  | -2,8 | -4,5 | -3,1  | -2,5 | -3,3 |
| <ul> <li>a. Ahorro interno</li> </ul> | 22,9 | 23,5 | 23,6  | 25,9 | 24,0 | 22,8 | 22,4 | 24,4  | 23,7 | 23,3 |
| b. Inversión interna                  | 22,9 | 22,8 | 22,4  | 23,6 | 22,9 | 25,6 | 27,0 | 27,5  | 26,2 | 26,6 |
| II. Brecha Pública (c-d) 2/           | 5,0  | 8,1  | 2,1   | -2,4 | 3,1  | 4,3  | 5,4  | 1,4   | -2,7 | 2,1  |
| c. Ahorro público                     | 6,5  | 10,3 | 5,1   | 3,0  | 6,2  | 6,8  | 8,7  | 5,7   | 4,0  | 6,3  |
| d. Inversión pública                  | 1,6  | 2,2  | 2,9   | 5,4  | 3,1  | 2,5  | 3,3  | 4,3   | 6,7  | 4,2  |
| III. Brecha Privada (I - II)          | -5,0 | -7,3 | -0,8  | 4,7  | -2,0 | -7,1 | -9,9 | -4,4  | 0,1  | -5,4 |
| e. Ahorro privado (a-c)               | 16,3 | 13,2 | 18,5  | 22,9 | 17,8 | 16,1 | 13,7 | 18,7  | 19,6 | 17,0 |
| f. Inversión privada (b-d)            | 21,3 | 20,6 | 19,4  | 18,2 | 19,8 | 23,2 | 23,6 | 23,1  | 19,5 | 22,4 |
| Inversión Bruta Fija                  | 18,4 | 17,0 | 19,1  | 18,2 | 18,2 | 20,1 | 20,6 | 23,6  | 21,2 | 21,4 |
| Variación de Inventarios              | 2,9  | 3,6  | 0,3   | 0,0  | 1,7  | 3,0  | 3,1  | -0,5  | -1,6 | 1,0  |