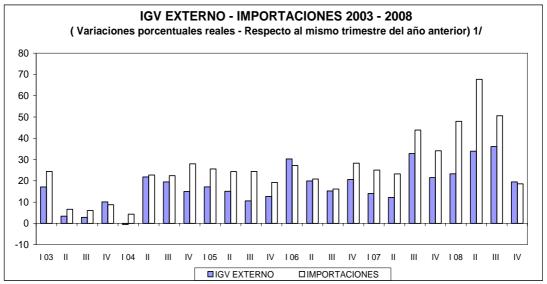

<sup>1/</sup> El año 2008 no incluye el pago por CRPAO's (abril: S/. 65 millones y octubre: S/. 116 millones) porque la inversión ya fue contabilizada en trimestres previos como inversión privada.

- 8. Las **exportaciones reales** crecieron **2,1 por ciento** en el cuarto trimestre, mostrando una desaceleración frente a los trimestres previos. En el trimestre destacaron los mayores volúmenes exportados de cobre (7,2 por ciento), zinc (18,4 por ciento), plomo (57,0 por ciento), oro (4,7 por ciento) y café (54,6 por ciento), que fueron atenuados por menores envíos de harina de pescado (-6,4 por ciento). En las exportaciones no tradicionales destaca los mayores embarques de productos agropecuarios (6,8 por ciento), químicos (18,4 por ciento), pesqueros (22,7 por ciento) y metal mecánicos (51,9 por ciento), atenuados por la caída en las exportaciones textiles (-1,5 por ciento) y sidero-metalúrgicas (-38,8 por ciento).
- 9. En el trimestre, las importaciones reales aumentaron 14,1 por ciento respecto al cuarto trimestre del año anterior. Las importaciones en bienes de capital (sin incluir materiales de construcción) han contribuido en mayor medida al crecimiento de las importaciones en el trimestre con una tasa nominal de 43,2 por ciento debido al dinamismo de la inversión privada (principalmente en los sectores de hidrocarburos y energía). Por su parte, las importaciones de bienes de consumo y de materias primas para la industria crecieron 33,4 y 16,7 por ciento en términos nominales, respectivamente.

En el 2008, las importaciones registraron una expansión de 19,9 por ciento, en tanto las exportaciones crecieron 8,2 por ciento en igual período.