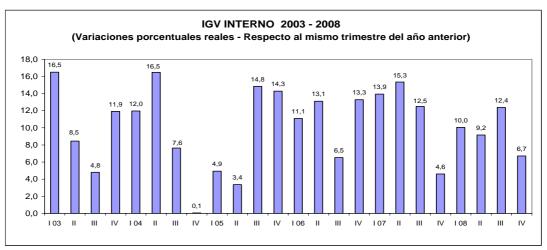

año disminuyeron en 17,8 por ciento, reflejando en parte la reducción de las tasas arancelarias.

36. La recaudación por IGV en el cuarto trimestre del 2008 (8,8 por ciento del PBI) registró un incremento de 12,8 por ciento en términos reales. El IGV interno creció en 6,7 por ciento en términos reales, lo que se explicó por la mayor actividad económica.

En el año 2008 el IGV representó el 8,5 por ciento del PBI, con un crecimiento de 0,9 de punto porcentual del producto principalmente por la mejora del IGV externo (0,7 de punto porcentual).

<sup>2/</sup> Incluye actividades inmobiliarias, empresariales y de alquiler, telecomunicaciones, intermediación financiera, salud, servicios sociales, turismo y hoteleria, generación de energia eléctrica y agua, y otros.



No. 9-2 de marzo de 2009



Fuente: Sunat



Fuente: Sunat



Fuente: Sunat



No. 9-2 de marzo de 2009

37. **El IGV sobre importaciones** fue mayor en 19,5 por ciento respecto a similar trimestre del año anterior, lo que está ligado al crecimiento del valor FOB de las importaciones que aumentaron en 18,6 por ciento respecto al 2007



Fuente: Sunat



Fuente: Sunat

38. Los ingresos por **Impuesto Selectivo al Consumo** –ISC- (1,0 por ciento del PBI), fueron menores en 20,2 por ciento en términos reales principalmente por la menor recaudación por combustibles (37,9 por ciento) debido a la reducción del impuesto específico en marzo y junio 2008 compensadas con mayores tasas específicas decretadas a fines de octubre y a mediados de noviembre, en una coyuntura de menores precios ex planta de las empresas. El ISC a l