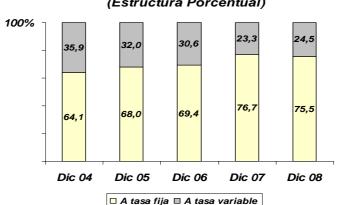

oro Público registró una concentración de desembolsos en moneda extranjera<sup>2</sup>. Con ello, la participación de la deuda pública en moneda extranjera respecto a la deuda total pasó de 63,5 a 63,2 por ciento, entre diciembre de 2007 y diciembre 2008.



32. A diciembre de 2008 se reportó una caída en el adeudado interno (US\$ 378 millones), el cual reflejó las menores colocaciones de Bonos Soberanos. Durante el 2008 se colocó Bonos Soberanos por S/. 1 227 millones. Adicionalmente, se registró una disminución del saldo flotante por S/. 187 millones, influenciado básicamente por la reducción de la deuda flotante en gastos financiados con recursos ordinarios (S/. 649 millones), lo cual fue atenuado parcialmente por el aumento del flotante por devolución de impuestos (S/. 462 millones).



Deuda Pública por tipo de Tasa (Estructura Porcentual)

<sup>&</sup>lt;sup>2</sup> Asimismo, el Ministerio de Economía y Finanzas concertó financiamientos contingentes con el Banco Mundial a fin de afrontar alguna eventual ocurrencia de desastre de origen natural y/o tecnológico, así como para mitigar los riesgos de situaciones de emergencia y crisis de tipo económico y financiero en el país.



No. 9-2 de marzo de 2009

33. Cabe destacar el aumento de la participación de la deuda pública en tasa fija, la cual elevó su ratio en 11,5 puntos porcentuales en los últimos cuatro años. Esta mejora se alcanzó por la política de administración de deuda y una coyuntura económica favorable que permitió captar préstamos a mejores tasas y colocar títulos en moneda nacional y a tasa fija, característ