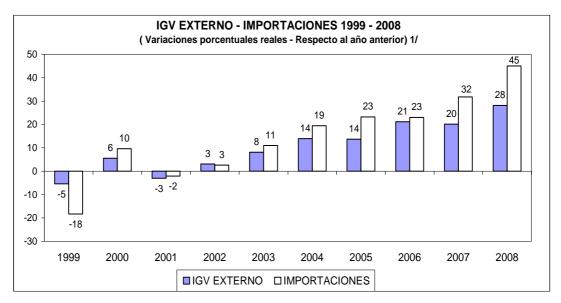

<sup>1/</sup> El año 2008 no incluye el pago por CRPAO's (abril: S/. 65 millones y octubre: S/. 116 millones) porque la inversión ya fue contabilizada en trimestres previos como inversión privada.

- 8. Las **exportaciones reales** crecieron **2,1 por ciento** en el cuarto trimestre, mostrando una desaceleración frente a los trimestres previos. En el trimestre destacaron los mayores volúmenes exportados de cobre (7,2 por ciento), zinc (18,4 por ciento), plomo (57,0 por ciento), oro (4,7 por ciento) y café (54,6 por ciento), que fueron atenuados por menores envíos de harina de pescado (-6,4 por ciento). En las exportaciones no tradicionales destaca los mayores embarques de productos agropecuarios (6,8 por ciento), químicos (18,4 por ciento), pesqueros (22,7 por ciento) y metal mecánicos (51,9 por ciento), atenuados por la caída en las exportaciones textiles (-1,5 por ciento) y sidero-metalúrgicas (-38,8 por ciento).
- 9. En el trimestre, las importaciones reales aumentaron 14,1 por ciento respecto al cuarto trimestre del año anterior. Las importaciones en bienes de capital (sin incluir materiales de construcción) han contribuido en mayor medida al crecimiento de las importaciones en el trimestre con una tasa nominal de 43,2 por ciento debido al dinamismo de la inversión privada (principalmente en los sectores de hidrocarburos y energía). Por su parte, las importaciones de bienes de consumo y de materias primas para la industria crecieron 33,4 y 16,7 por ciento en términos nominales, respectivamente.

En el 2008, las importaciones registraron una expansión de 19,9 por ciento, en tanto las exportaciones crecieron 8,2 por ciento en igual período.

Las **importaciones** fueron de US\$ 28 439 millones en el año, incrementándose en 45,1 por ciento ante las mayores adquisiciones de bienes de capital (57,6 por ciento) e insumos (39,5 por ciento). Las importaciones de bienes de consumo fueron mayores en 41,8 por ciento. Los precios de las importaciones aumentaron en 22,3 por ciento en el año, y el volumen se incrementó en 18,5 por ciento.