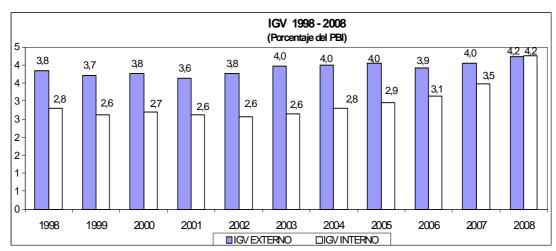

o, reflejando en parte la reducción de las tasas arancelarias.

36. La recaudación por IGV en el cuarto trimestre del 2008 (8,8 por ciento del PBI) registró un incremento de 12,8 por ciento en términos reales. El IGV interno creció en 6,7 por ciento en términos reales, lo que se explicó por la mayor actividad económica.

En el año 2008 el IGV representó el 8,5 por ciento del PBI, con un crecimiento de 0,9 de punto porcentual del producto principalmente por la mejora del IGV externo (0,7 de punto porcentual).

<sup>2/</sup> Incluye actividades inmobiliarias, empresariales y de alquiler, telecomunicaciones, intermediación financiera, salud, servicios sociales, turismo y hoteleria, generación de energia eléctrica y agua, y otros.



No. 9-2 de marzo de 2009



Fuente: Sunat



Fuente: Sunat



Fuente: Sunat



No. 9-2 de marzo de 2009

37. **El IGV sobre importaciones** fue mayor en 19,5 por ciento respecto a similar trimestre del año anterior, lo que está ligado al crecimiento del valor FOB de las importaciones que aumentaron en 18,6 por ciento respecto al 2007



Fuente: Sunat



Fuente: Sunat

38. Los ingresos por **Impuesto Selectivo al Consumo** –ISC- (1,0 por ciento del PBI), fueron menores en 20,2 por ciento en términos reales principalmente por la menor recaudación por combustibles (37,9 por ciento) debido a la reducción del impuesto específico en marzo y junio 2008 compensadas con mayores tasas específicas decretadas a fines de octubre y a mediados de noviembre, en una coyuntura de menores precios ex planta de las empresas. El ISC a los otros bienes (cervezas, licores