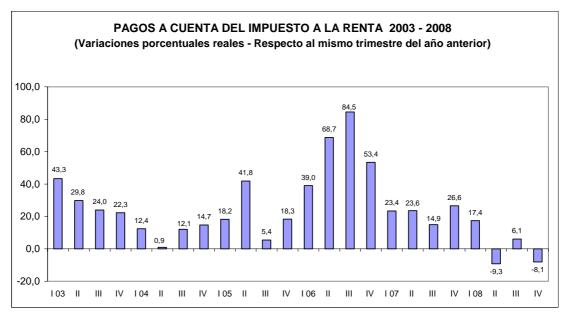

representaron una disminución real de 8,1 por ciento en términos reales por los menores pagos a cuenta de personas jurídicas (15,4 por ciento) compensado en parte por el aumento de los pagos a cuenta de personas naturales (9,1 por ciento). En el caso del primero se explica por los menores ingresos de las empresas mineras como consecuencia de la caída en los precios internacionales de los metales y la



No. 9-2 de marzo de 2009

menor demanda internacional por la crisis mundial (incluso algunas empresas del sector minero han reducido sus coeficientes de pago a cuenta mensual).

El Impuesto a la Renta del año 2008 ascendió al 6,5 por ciento del producto, con una disminución de 0,3 de punto porcentual por los menores ingresos por regularización que disminuyeron 0,5 por ciento del producto.



Fuente: Sunat



Fuente: Sunat



No. 9-2 de marzo de 2009

En la recaudación del impuesto a la renta por sectores económicos para el año 2008 destacó la disminución del sector minería (28,3 por ciento) compensada por la mejora en los sectores manufactura y comercio.

# IMPUESTO A LA RENTA SEGÚN ACTIVIDAD ECONÓMICA 1/ (Millones de Nuevos Soles)

| (                  | ies de Nacvos Goles, |        |             |
|--------------------|----------------------|--------|-------------|
|                    | 2007                 | 2008   | Var. % Real |
| TOTAL INGRESOS     | 17 087               | 16 106 | -10,6       |
| Minería            | 8 703                | 6 580  | -28,3       |
| Otros Servicios 2/ | 3 541                | 3 979  | 6,5         |
| Manufactura        | 1 729