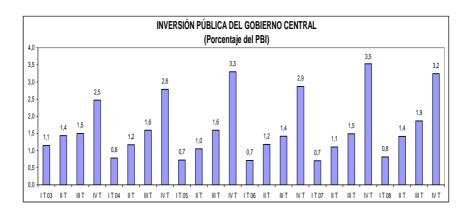

7. El **consumo público** disminuyó ligeramente en términos reales, en tanto la **inversión pública** creció 19,7 por ciento en términos reales, explicado por los gastos en inversión de los gobiernos locales (97,4 por ciento), regionales (5,4 por ciento) y de las empresas estatales (7,7 por ciento) principalmente Sedapal y regionales de electricidad

#### INVERSIÓN PÚBLICA \*

(Variaciones porcentuales reales)

|                        |       |         | 2007     |         |      |       |         | 2008     |         |      |
|------------------------|-------|---------|----------|---------|------|-------|---------|----------|---------|------|
|                        | ITRIM | II TRIM | III TRIM | IV TRIM | AÑO  | ITRIM | II TRIM | III TRIM | IV TRIM | AÑO  |
| Gobierno general       | -6,2  | 10,0    | 18,1     | 26,8    | 16,8 | 70,3  | 64,6    | 56,8     | 20,7    | 42,9 |
| - Gobierno nacional    | 0,8   | -4,4    | 16,6     | 23,6    | 13,5 | 63,8  | 20,3    | 28,6     | -18,2   | 7,4  |
| - Gobiernos regionales | 35,5  | 23,2    | 31,5     | 51,1    | 40,9 | 17,6  | 72,2    | 34,4     | 5,4     | 22,0 |
| - Gobiernos locales    | -18,9 | 22,4    | 13,5     | 13,2    | 8,6  | 92,9  | 104,5   | 96,6     | 97,4    | 98,1 |
| Empresas estatales     | 11,1  | 42,3    | 20,9     | 56,5    | 33,9 | 60,3  | 21,9    | 56,6     | 7,7     | 32,3 |
| TOTAL                  | -4,0  | 12,6    | 18,3     | 28,5    | 18,2 | 68,8  | 60,2    | 56,8     | 19,7    | 41,9 |