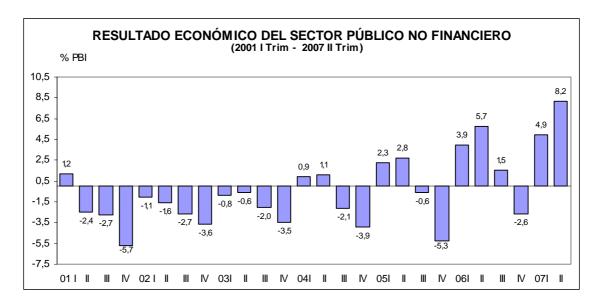

El superávit económico del sector público no financiero (SPNF) fue equivalente a 8,2 por ciento del PBI, mayor en 2,5 puntos porcentuales respecto al resultado de similar período del año anterior. El crédito al sector privado sigue registrando un paulatino proceso de desdolarización, consistente con el dinamismo del crédito en soles. Con ello, el crecimiento de la actividad económica en el primer semestre fue de 7,8 por ciento en tanto que la demanda interna se expandió en 10,4 por ciento.

# BRECHAS AHORRO - INVERSIÓN (Como porcentaje del PBI nominal)

|                              |         |          | 2006      |          |      | 2007    |          |               |
|------------------------------|---------|----------|-----------|----------|------|---------|----------|---------------|
|                              | l Trim. | II Trim. | III Trim. | IV Trim. | Año  | l Trim. | II Trim. | 06.3T - 07.2T |
| I. Brecha Externa (a-b) 1/   | -1,1    | 1,8      | 5,4       | 4,4      | 2,8  | -0,1    | 1,7      | 2,9           |
| a. Ahorro interno            | 19,0    | 21,7     | 23,3      | 26,0     | 22,7 | 22,6    | 24,1     | 24,0          |
| b. Inversión interna         | 20,1    | 19,9     | 17,9      | 21,6     | 19,9 | 22,7    | 22,4     | 21,1          |
| II. Brecha Pública (c-d) 2/  | 3,9     | 5,7      | 1,5       | -2,6     | 2,1  | 4,9     | 8,2      | 3,0           |
| c. Ahorro público            | 5,7     | 7,8      | 4,5       | 1,8      | 4,9  | 6,5     | 10,4     | 5,8           |
| d. Inversión pública         | 1,8     | 2,1      | 3,0       | 4,4      | 2,9  | 1,6     | 2,2      | 2,8           |
| III. Brecha Privada (I - II) | -5,0    | -4,0     | 3,9       | 7,1      | 0,8  | -5,0    | -6,4     | -0,1          |
| e. Ahorro privado            | 13,3    | 13,9     | 18,8      | 24,2     | 17,8 | 16,1    | 13,8     | 18,2          |
| f. Inversión privada         | 18,3    | 17,8     | 14,9      | 17,1     | 17,0 | 21,1    | 20,2     | 18,3          |
| Inversión Bruta Fija         | 17,1    | 14,8     | 16,5      | 17,1     | 16,3 | 18,4    | 17,0     | 17,3          |
| Variación de Inventarios     | 1,1     | 3,0      | -1,3      | 0,0      | 0,7  | 2,6     | 3,2      | 1,1           |