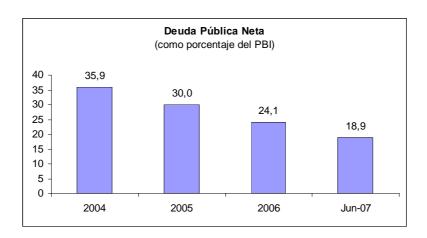

EUDA PÚBLICA NETA (En millones de US\$)

| Años   | Activos     | Pasivos | Deuda Pública Neta |       |  |  |
|--------|-------------|---------|--------------------|-------|--|--|
| Allos  | (Depósitos) | (Deuda) | US\$ mill          | % PBI |  |  |
| 2004   | 5,855       | 30,905  | 25,050             | 35,9  |  |  |
| 2005   | 6,171       | 29,968  | 23,797             | 30,0  |  |  |
| 2006   | 8,065       | 30,484  | 22,419             | 24,1  |  |  |
| Jun-07 | 10,917      | 29,778  | 18,861             | 18,9  |  |  |

Fuente: BCRP y MEF.

<sup>&</sup>lt;sup>2</sup> Medida como los pasivos del sector público (definidos como la deuda pública total) menos los activos financieros (definidos como el total de depósitos del sector público no financiero).



No. 42 – 29 de agosto de 2007



#### **Ingresos**

En el segundo trimestre de 2007 los **ingresos corrientes** del gobierno general ascendieron a 22,9 por ciento del PBI, mayor en 2,2 puntos porcentuales respecto a similar periodo del año anterior, explicado por la mayor recaudación de los ingresos tributarios (17 por ciento) y en especial por el aumento de los ingresos no tributarios (51 por ciento).

Por tipo de impuesto, la recaudación por el Impuesto a la Renta y por el Impuesto General a las Ventas (IGV) registraron crecimientos de 23 y 14 por ciento, respectivamente. El aumento en estos impuestos fue parcialmente atenuado por la disminución en el impuesto a las importaciones (menor en 14 por ciento).

En el segundo trimestre, los ingresos por el **Impuesto a la Renta** (9,1 por ciento del PBI) se elevaron en 23 p