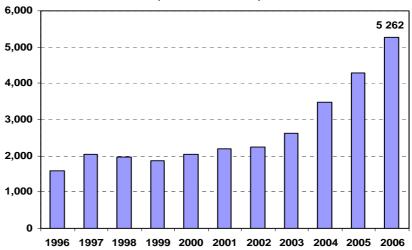

### **Exportaciones no Tradicionales**

(Millones de US\$)

En el **2006** las exportaciones no tradicionales alcanzaron un total de US\$ 5 262 millones, mayores en US\$ 986 millones (23 por ciento) a las del mismo período del año anterior. Este incremento se explica tanto por volumen (12 por ciento) como por precios (10 por ciento). En el año aumentaron todos los rubros con excepción de los productos metal mecánicos.

-0.5

-3.0

0.0

3.0

Maderas y papeles

No. 4 – 12 de febrero de 2007

| Exportaciones No Tradicionales |           |         |           |         |        |       |  |  |
|--------------------------------|-----------|---------|-----------|---------|--------|-------|--|--|
|                                | Indice de | Precios | Indice de | Volumen | Val    | lor   |  |  |
|                                | Indice    | Var.%   | Indice    | Var.%   | US\$MM | Var.% |  |  |
|                                |           |         |           |         |        |       |  |  |
| 2004                           | 85.3      | 6.4     | 334.6     | 24.8    | 3479.1 | 32.8  |  |  |
| 2005                           | 89.5      | 4.9     | 392.5     | 17.3    | 4276.5 | 22.9  |  |  |
| 2006                           | 98.5      | 10.1    | 437.4     | 11.5    | 5262.1 | 23.0  |  |  |