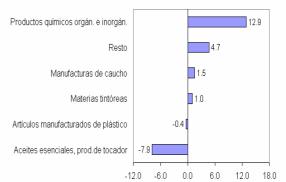

### **Exportaciones no Tradicionales**

(Millones de US\$)

En el **2006** las exportaciones no tradicionales alcanzaron un total de US\$ 5 262 millones, mayores en US\$ 986 millones (23 por ciento) a las del mismo período del año anterior. Este incremento se explica tanto por volumen (12 por ciento) como por precios (10 por ciento). En el año aumentaron todos los rubros con excepción de los productos metal mecánicos.