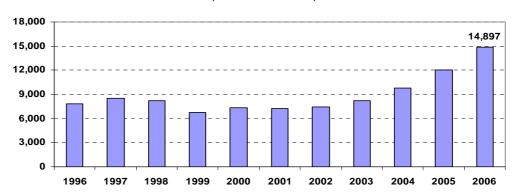

#### BALANZA COMERCIAL (Millones de US\$)

|                            | 2005  | 2006    | Dic.06 | /Dic.05 |        | An     | ıual  |       |
|----------------------------|-------|---------|--------|---------|--------|--------|-------|-------|
|                            | Dic.  | c. Dic. | Flujo  | Var.%   | 2005   | 2006   | Flujo | Var.% |
| 1. EXPORTACIONES           | 1 975 | 2 510   | 535    | 27.1    | 17 336 | 23 750 | 6 413 | 37.0  |
| Productos tradicionales    | 1 566 | 2 006   | 440    | 28.1    | 12 919 | 18 332 | 5 413 | 41.9  |
| Productos no tradicionales | 397   | 495     | 98     | 24.7    | 4 277  | 5 262  | 986   | 23.0  |
| Otros                      | 12    | 9       | - 2    | - 20.8  | 141    | 155    | 14    | 10.1  |
| 2. IMPORTACIONES           | 1 051 | 1 433   | 382    | 36.3    | 12 076 | 14 897 | 2 821 | 23.4  |
| Bienes de consumo          | 207   | 251     | 44     | 21.5    | 2 318  | 2 613  | 295   | 12.7  |
| Insumos                    | 550   | 712     | 161    | 29.3    | 6 603  | 7 989  | 1 387 | 21.0  |
| Bienes de capital          | 288   | 456     | 168    | 58.3    | 3 060  | 4 145  | 1 085 | 35.4  |
| Otros bienes               | 5     | 13      | 8      | 147.3   | 95     | 150    | 55    | 57.6  |
| 3. BALANZA COMERCIAL       | 924   | 1 077   | 153    | 16.6    | 5 260  | 8 853  | 3 593 | 68.3  |