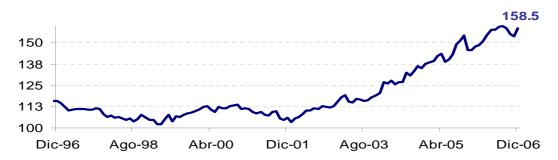

#### Términos de Intercambio

3. Los términos de intercambio de diciembre pasaron de un incremento de 31 por ciento en noviembre a uno de 23 por ciento en diciembre. Los precios de las exportaciones se incrementaron en 33 por ciento, mientras que los precios de las importaciones lo hicieron en 9 por ciento.

# **Términos de Intercambio** (Base 1994=100)

Variación del Índice de Términos de Intercambio (con respecto al mismo mes del año anterior)

a. Precios de Exportación: La variación 12 meses del precio promedio de las exportaciones (33 por ciento) se debe al aumento del precio promedio del cobre (49 por ciento), zinc (182 por ciento), harina de pescado y plata refinada (60 por ciento cada uno). Aumentaron en menor medida los precios del oro (23 por ciento) y el petróleo y derivados (24 por ciento)