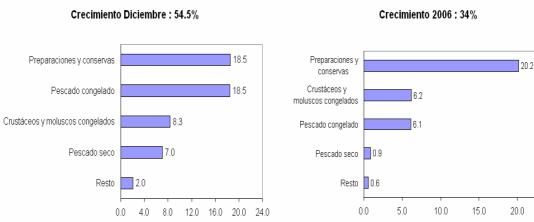

<sup>\*</sup>Principales productos a nivel de partida arancelaria a 10 dígitos.

b. Pesqueros: alcanzaron US\$ 42 millones, monto mayor en US\$ 15 millones (55 por ciento) al de diciembre pasado, por los mayores volúmenes exportados (53 por ciento). Los precios promedio aumentaron en 1 por ciento. Entre los rubros que crecieron en este mes sobresalieron los de preparaciones, conservas y pescado congelado (US\$ 10 millones en conjunto), los cuales contribuyeron con 37 puntos al crecimiento del sector.

No. 4 – 12 de febrero de 2007

En **2006** las exportaciones pesqueras sumaron US\$ 432 millones, monto superior en US\$ 110 millones (34 por ciento) debido fundamentalmente a las mayores ventas de preparaciones y conservas (US\$ 65 millones), de crustáceos y moluscos congelados y pescado congelado (US\$ 20 millones, cada uno), rubros que contribuyeron con 33 puntos al crecimiento del sector. El crecimiento del sector en el año se explica por volumen (41 por ciento) puesto que el precio promedio cayó en 5 por ciento..