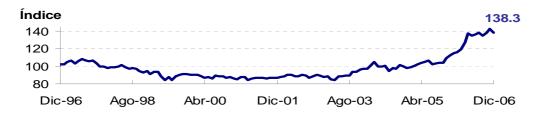

# **Términos de Intercambio** (Base 1994=100)

Variación del Índice de Términos de Intercambio (con respecto al mismo mes del año anterior)

a. Precios de Exportación: La variación 12 meses del precio promedio de las exportaciones (33 por ciento) se debe al aumento del precio promedio del cobre (49 por ciento), zinc (182 por ciento), harina de pescado y plata refinada (60 por ciento cada uno). Aumentaron en menor medida los precios del oro (23 por ciento) y el petróleo y derivados (24 por ciento)

### Índice de Precios Nominales de Exportación