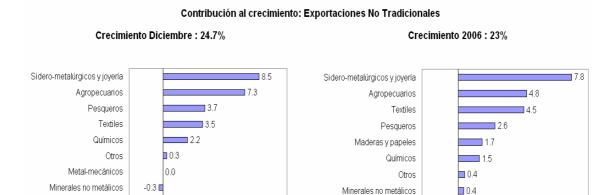

### **Exportaciones no tradicionales**

5. En diciembre las exportaciones no tradicionales alcanzaron US\$ 495 millones, monto mayor en US\$ 98 millones (25 por ciento) respecto al del mismo mes del año anterior. Ello debido a los mayores precios promedio (13 por ciento) ante los mayores precios de los productos siderometalúrgicos (73 por ciento en el mes) y volúmenes embarcados (11 por ciento). Se registró mayores embarques de productos agropecuarios (18 por ciento) y pesqueros (53 por ciento), principalmente.

En este mes se registró crecimiento en el valor exportado de todos los rubros, exceptuando las maderas y papeles y minerales no metálicos. Destacaron las exportaciones de productos siderometalúrgicos, pesqueros y agropecuarios, que en conjunto contribuyeron con 20 puntos al crecimiento nominal de las exportaciones no tradicionales.