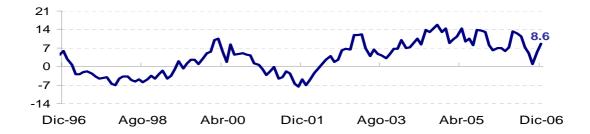

#### Términos de Intercambio

3. Los términos de intercambio de diciembre pasaron de un incremento de 31 por ciento en noviembre a uno de 23 por ciento en diciembre. Los precios de las exportaciones se incrementaron en 33 por ciento, mientras que los precios de las importaciones lo hicieron en 9 por ciento.

# **Términos de Intercambio** (Base 1994=100)

Variación del Índice de Términos de Intercambio (con respecto al mismo mes del año anterior)

a. Precios de Exportación: La variación 12 meses del precio promedio de las exportaciones (33 por ciento) se debe al aumento del precio promedio del cobre (49 por ciento), zinc (182 por ciento), harina de pescado y plata refinada (60 por ciento cada uno). Aumentaron en menor medida los precios del oro (23 por ciento) y el petróleo y derivados (24 por ciento)