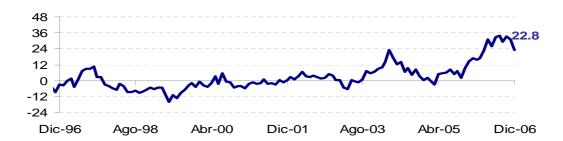

# **Términos de Intercambio** (Base 1994=100)

Variación del Índice de Términos de Intercambio (con respecto al mismo mes del año anterior)

a. Precios de Exportación: La variación 12 meses del precio promedio de las exportaciones (33 por ciento) se debe al aumento del precio promedio del cobre (49 por ciento), zinc (182 por ciento), harina de pescado y plata refinada (60 por ciento cada uno). Aumentaron en menor medida los precios del oro (23 por ciento) y el petróleo y derivados (24 por ciento)

### Índice de Precios Nominales de Exportación