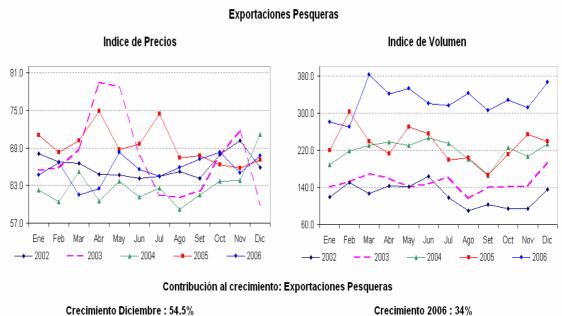

<sup>\*</sup>Principales productos a nivel de partida arancelaria a 10 dígitos.

b. Pesqueros: alcanzaron US\$ 42 millones, monto mayor en US\$ 15 millones (55 por ciento) al de diciembre pasado, por los mayores volúmenes exportados (53 por ciento). Los precios promedio aumentaron en 1 por ciento. Entre los rubros que crecieron en este mes sobresalieron los de preparaciones, conservas y pescado congelado (US\$ 10 millones en conjunto), los cuales contribuyeron con 37 puntos al crecimiento del sector.

Las principales empresas exportadoras fueron Austral Group, Pesquera Hayduk y Corporación Refrigerados INY; las cuales representaron el 19 por ciento del mercado.

| Indice de Precios Indice de Volumen Valor |        |                           |          |               |          |                      |  |  |
|-------------------------------------------|--------|---------------------------|----------|---------------|----------|----------------------|--|--|
|                                           | Indice | ve Precios<br>Var.% anual | Indice d | Var.% anual   | US\$MM   | vaior<br>Var.% anual |  |  |
|                                           | maice  | vai./o ailuai             | maice    | vai./o ailuai | ОЗфілілі | vai. /o aiiua        |  |  |
| Ene-06                                    | 64.7   | -9.0                      | 280.0    | 27.5          | 30.5     | 16.1                 |  |  |
| Feb-06                                    | 66.7   | -2.3                      | 269.3    | -10.9         | 30.2     | -12.9                |  |  |
| Mar-06                                    | 61.5   | -12.4                     | 382.7    | 59.9          | 39.6     | 40.1                 |  |  |
| Abr-06                                    | 62.4   | -16.6                     | 341.2    | 61.1          | 35.9     | 34.4                 |  |  |
| May-06                                    | 68.3   | -0.6                      | 352.0    | 30.5          | 40.5     | 29.8                 |  |  |
| Jun-06                                    | 65.6   | -5.7                      | 319.9    | 25.2          | 35.3     | 18.1                 |  |  |
| Jul-06                                    | 64.5   | -13.4                     | 315.0    | 58.5          | 34.2     | 37.2                 |  |  |
| Ago-06                                    | 65.9   | -2.2                      | 342.5    | 68.2          | 38.0     | 64.4                 |  |  |
| Sep-06                                    | 67.2   | -0.7                      | 306.1    | 84.4          | 34.6     | 83.0                 |  |  |
| Oct-06                                    | 68.3   | 3.1                       | 326.9    | 55.6          | 37.6     | 60.4                 |  |  |
| Nov-06                                    | 65.0   | -1.2                      | 311.3    | 22.6          | 34.0     | 21.0                 |  |  |
| Dic-06                                    | 67.7   | 0.9                       | 365.7    | 53.0          | 41.7     | 54.5                 |  |  |

No. 4 – 12 de febrero de 2007

En **2006** las exportaciones pesqueras sumaron US\$ 432 millones, monto superior en US\$ 110 millones (34 por ciento) debido fundamentalmente a las mayores ventas de preparaciones y conservas (US\$ 65 millones), de crustáceos y moluscos congelados y pescado congelado (US\$ 20 millones, cada uno), rubros que contribuyeron con 33 puntos al crecimiento del sector. El crecimiento del sector en el año se explica por volumen (41 por ciento) puesto que el precio promedio cayó en 5 por ciento..

España y Estados Unidos fueron los principales destinos de las exportaciones pesqueras (participaciones del 18 y 13 por ciento, respectivamente). Cabe resaltar el incremento en 5 puntos porcentuales de la participación de China, alcanzando en este período el 12 por ciento del mercado.

25.0

No. 4 – 12 de febrero de 2007

| Exportaciones Pesqueras |           |           |           |         |        |       |  |  |
|-------------------------|-----------|-----------|-----------|---------|--------|-------|--|--|
|                         | Indice de | e Precios | Indice de | Volumen | Val    | or    |  |  |
|                         | Indice    | Var.%     | Indice    | Var.%   | US\$MM | Var.% |  |  |
| 2004                    | 62.9      | -6.7      | 217.7     | 44.7    | 277.1  | 25.2  |  |  |
| 2004                    |           |           |           |         |        | 35.2  |  |  |
| 2005                    | 69.3      | 10.1      | 230.8     | 6.0     | 322.5  | 16.4  |  |  |
| 2006                    | 65.6      | -5.2      | 326.1     | 41.3    | 432.1  | 34.0  |  |  |