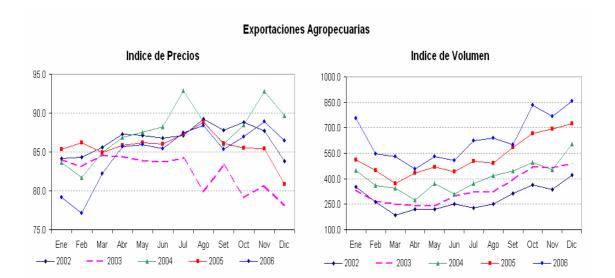

a. Agropecuarios: alcanzó la cifra récord de US\$ 138 millones, mayor en 27 por ciento al obtenido en diciembre del 2006. Tal incremento se explica por los mayores volúmenes embarcados (18 por ciento) y en menor medida por el aumento en los precios promedio (7 por ciento).

A nivel de grupos de productos se observaron mayores exportaciones de legumbres (US\$ 18 millones) y frutas (US\$ 12 millones cada uno),

No. 4 – 12 de febrero de 2007

contribuyendo con 28 puntos al crecimiento del sector. Entre las legumbres destacó el aumento de las ventas tanto de alcachofas preparadas o conservadas, como de las demás hortalizas preparadas o conservadas, de espárragos preparados o conservados y espárragos frescos o refrigerados (US\$ 16 millones en conjunto). Entre las frutas destacó el aumento de las uvas frescas (US\$ 8 millones) y en menor medida de los mangos (US\$ 2 millones).

En el **2006 las exportaciones agropecuarias** sumaron US\$ 1 212 millones, aumentando en US\$ 203 millones (20 por ciento) respecto al 2005. Esto se debió al crecimiento en volumen de 21 por ciento, ya que el precio promedio cayó en 1 por ciento.

Los rubros que más crecieron fueron las legumbres y las frutas, que contribuyeron con 18 puntos al crecimiento del sector. En este período los productos líderes fueron los espárragos frescos o refrigerados, espárragos preparados o conservados, alcachofas y mangos principalmente (US\$ 91 millones en conjunto). Este resultado compensó la caída en frutos de los géneros capsicum o pimienta (particularmente páprika) en US\$ 22 millones. Cabe mencionar que las principales empresas en este rubro fueron Camposol, Sociedad Agrícola Virú, Alicorp, Gloria, Danper Trujillo, Soc. Agrícola Drokasa y Agroindustrias Backus, que en conjunto representaron el 31 por ciento del rubro. En el año los principales mercados de destino fueron Estados Unidos y España, con una participación conjunta de 48 por ciento.

|        | Indice | de Precios  | Indice de Volumen |             | V      | /alor      |
|--------|--------|-------------|-------------------|-------------|--------|------------|
|        | Indice | Var.% anual | Indice            | Var.% anual | US\$MM | Var.% anua |
|        |        |             |                   |             |        |            |
| Ene-06 | 79.2   | -7.2        | 755.4             | 48.2        | 111.4  | 37.5       |
| Feb-06 | 77.1   | -10.6       | 544.5             | 21.7        | 78.2   | 8.9        |
| Mar-06 | 82.2   | -3.2        | 530.9             | 42.2        | 81.3   | 37.6       |
| Abr-06 | 85.7   | -0.2        | 458.2             | 5.7         | 73.1   | 5.5        |
| May-06 | 85.9   | -0.4        | 531.9             | 13.1        | 85.1   | 12.7       |
| Jun-06 | 85.4   | -0.6        | 508.4             | 15.6        | 80.9   | 14.9       |
| Jul-06 | 87.5   | 0.3         | 622.2             | 24.0        | 101.3  | 24.3       |
| Ago-06 | 88.4   | -0.5        | 639.0             | 30.0        | 105.2  | 29.5       |
| Sep-06 | 85.3   | -0.9        | 599.8             | 2.7         | 95.3   | 1.7        |
| Oct-06 | 87.0   | 1.7         | 835.0             | 25.2        | 135.2  | 27.4       |
| Nov-06 | 88.9   | 4.1         | 769.0             | 11.0        | 127.3  | 15.5       |
| Dic-06 | 86.4   | 6.9         | 856.0             | 18.3        | 137.7  | 26.5       |

No. 4 – 12 de febrero de 2007

| Exportaciones Agropecuarias |           |           |           |         |        |       |  |  |
|-----------------------------|-----------|-----------|-----------|---------|--------|-------|--|--|
|                             | Indice de | e Precios | Indice de | Volumen | Val    | lor   |  |  |
|                             | Indice    | Var.%     | Indice    | Var.%   | US\$MM | Var.% |  |  |
| 2004                        | 87.6      | 6.3       | 408.1     | 19.9    | 800.6  | 28.4  |  |  |
| 2005                        | 85.7      | -2.2      | 527.8     | 29.3    | 1008.7 | 26.0  |  |  |
| 2006                        | 84.9      | -0.9      | 637.5     | 20.8    | 1211.9 | 20.1  |  |  |