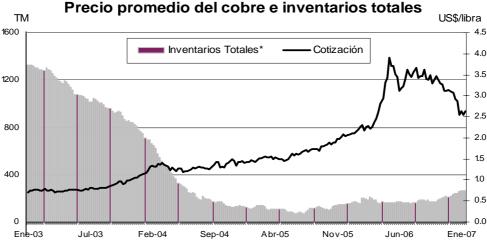

El precio promedio del **cobre** registró una disminución de 15 por ciento, y alcanzó cUS\$ 257,2 por libra, siendo las principales causas:

- a. Aumento de inventarios mundiales. Durante diciembre las principales bolsas del mundo (LME, Comex y Shangai) registraron aumento de 9,5 por ciento en los inventarios, en especial en EUA como reflejo de la desaceleración del mercado inmobiliario. Esto ha reducido los temores de falta de abastecimiento.
- b. Mejora en balance de oferta y demanda mundial. En el mes, el Grupo Internacional de Estudios de Cobre publicó que entre enero y octubre del 2006 el mercado de cobre habría registrado un superávit de oferta de 213 mil TM, mientras que la Oficina Mundial de Estadísticas de Metales reportó un superávit de 353 mil TM entre enero y noviembre del 2006.