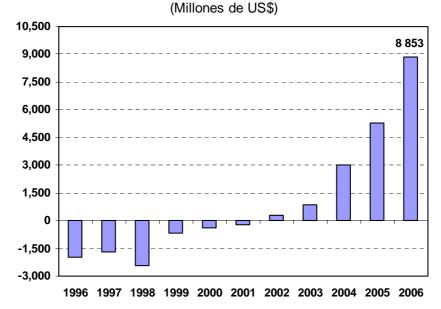

#### BALANZA COMERCIAL (Millones de US\$)

|                            | 2005  | 2006    | Dic.06 | /Dic.05 |        | An     | ıual  |       |
|----------------------------|-------|---------|--------|---------|--------|--------|-------|-------|
|                            | Dic.  | c. Dic. | Flujo  | Var.%   | 2005   | 2006   | Flujo | Var.% |
| 1. EXPORTACIONES           | 1 975 | 2 510   | 535    | 27.1    | 17 336 | 23 750 | 6 413 | 37.0  |
| Productos tradicionales    | 1 566 | 2 006   | 440    | 28.1    | 12 919 | 18 332 | 5 413 | 41.9  |
| Productos no tradicionales | 397   | 495     | 98     | 24.7    | 4 277  | 5 262  | 986   | 23.0  |
| Otros                      | 12    | 9       | - 2    | - 20.8  | 141    | 155    | 14    | 10.1  |
| 2. IMPORTACIONES           | 1 051 | 1 433   | 382    | 36.3    | 12 076 | 14 897 | 2 821 | 23.4  |
| Bienes de consumo          | 207   | 251     | 44     | 21.5    | 2 318  | 2 613  | 295   | 12.7  |
| Insumos                    | 550   | 712     | 161    | 29.3    | 6 603  | 7 989  | 1 387 | 21.0  |
| Bienes de capital          | 288   | 456     | 168    | 58.3    | 3 060  | 4 145  | 1 085 | 35.4  |
| Otros bienes               | 5     | 13      | 8      | 147.3   | 95     | 150    | 55    | 57.6  |
| 3. BALANZA COMERCIAL       | 924   | 1 077   | 153    | 16.6    | 5 260  | 8 853  | 3 593 | 68.3  |