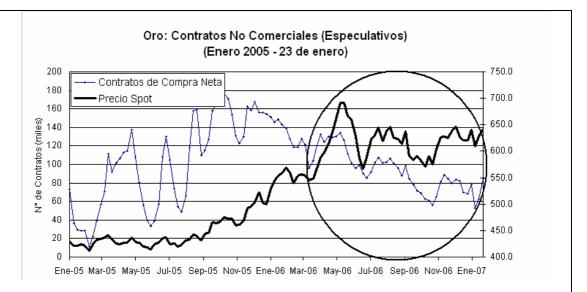

\*Corresponde a las bolsas de LME, Comex y Shangai

La cotización promedio del **oro**, registró un aumento de 0,35 por ciento, alcanzando US\$ 632 por onza troy. Entre los determinantes de esta evolución se encuentran:

- a. la volatilidad del dólar (que incentivó compras de activos alternativos a los denominados en dólares),
- b. la mayor demanda física del metal (en especial por compradores de la industria joyera),
- c. y las expectativas de una recuperación de la industria joyera de Italia (segundo productor de joyas, luego de India) luego de varios años de declive.