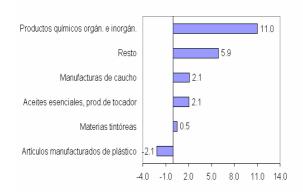

<sup>\*</sup>Principales productos a nivel de cuci a 4 dígitos.

d. Químicos: alcanzaron US\$ 53 millones, monto mayor en US\$ 9 millones (19 por ciento) respecto a diciembre pasado. Este incremento se explica por los mayores precios promedio (16 por ciento) y en menor medida por volumen (3 por ciento). Entre los rubros que crecieron destacan los productos químicos orgánicos e inorgánicos y el resto de productos químicos (US\$ 8 millones conjuntamente), que contribuyeron con 17 puntos al crecimiento del sector.

A nivel de productos en este mes se observó un apreciable crecimiento de los óxidos metálicos de zinc (US\$ 4 millones), producto de las mayores ventas de Industrias Electroquímicas y Zinc Industrias Nacionales (US\$ 3.8 millones).