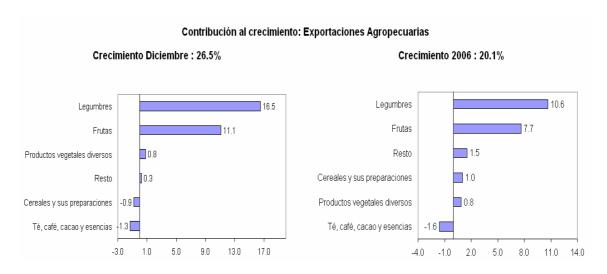

a. Agropecuarios: alcanzó la cifra récord de US\$ 138 millones, mayor en 27 por ciento al obtenido en diciembre del 2006. Tal incremento se explica por los mayores volúmenes embarcados (18 por ciento) y en menor medida por el aumento en los precios promedio (7 por ciento).

A nivel de grupos de productos se observaron mayores exportaciones de legumbres (US\$ 18 millones) y frutas (US\$ 12 millones cada uno),

No. 4 – 12 de febrero de 2007

contribuyendo con 28 puntos al crecimiento del sector. Entre las legumbres destacó el aumento de las ventas tanto de alcachofas preparadas o conservadas, como de las demás hortalizas preparadas o conservadas, de espárragos preparados o conservados y espárragos frescos o refrigerados (US\$ 16 millones en conjunto). Entre las frutas destacó el aumento de las uvas frescas (US\$ 8 millones) y en menor medida de los mangos (US\$ 2 millones).

En el **2006 las exportaciones agropecuarias** sumaron US\$ 1 212 millones, aumentando en US\$ 203 millones (20 por ciento) respecto al 2005. Esto se debió al crecimiento en volumen de 21 por ciento, ya que el precio promedio cayó en 1 por ciento.

Los rubros que más crecieron fueron las legumbres y las frutas, que contribuyeron con 18 puntos al crecimiento del sector. En este período los productos líderes fueron los espárragos frescos o refrigerados, espárragos preparados o conservados, alcachofas y mangos principalmente (US\$ 91 millones en conjunto). Este resultado compensó la caída en frutos de los géneros capsicum o pimienta (particularmente páprika) en US\$ 22 millones. Cabe mencionar que las principales empresas en este rubro fueron Camposol, Sociedad Agrícola Virú, Alicorp, Gloria, Danper Trujillo, Soc. Agrícola Drokasa y Agroindustrias Backus, que en conjunto representaron el 31 por ciento del rubro. En el año los principales mercados de destino fueron Estados Unidos y España, con una participación conjunta de 48 por ciento.