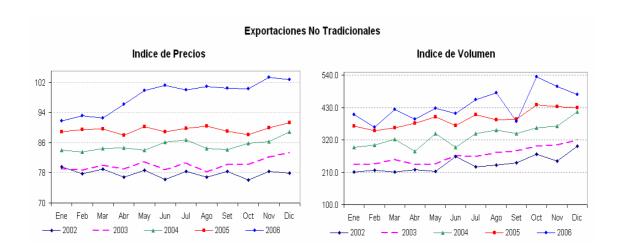

### **Exportaciones no tradicionales**

5. En diciembre las exportaciones no tradicionales alcanzaron US\$ 495 millones, monto mayor en US\$ 98 millones (25 por ciento) respecto al del mismo mes del año anterior. Ello debido a los mayores precios promedio (13 por ciento) ante los mayores precios de los productos siderometalúrgicos (73 por ciento en el mes) y volúmenes embarcados (11 por ciento). Se registró mayores embarques de productos agropecuarios (18 por ciento) y pesqueros (53 por ciento), principalmente.

En este mes se registró crecimiento en el valor exportado de todos los rubros, exceptuando las maderas y papeles y minerales no metálicos. Destacaron las exportaciones de productos siderometalúrgicos, pesqueros y agropecuarios, que en conjunto contribuyeron con 20 puntos al crecimiento nominal de las exportaciones no tradicionales.

### **Exportaciones no Tradicionales**

(Millones de US\$)

En el **2006** las exportaciones no tradicionales alcanzaron un total de US\$ 5 262 millones, mayores en US\$ 986 millones (23 por ciento) a las del mismo período del año anterior. Este incremento se explica tanto por volumen (12 por ciento) como por precios (10 por ciento). En el año aumentaron todos los rubros con excepción de los productos metal mecánicos.

Metal-mecánicos

-2.5

-0.5

1.5

3.5

5.5

|        |          | Exportacio  | nes No Tra | aicionaies  |        |            |
|--------|----------|-------------|------------|-------------|--------|------------|
|        | Indice o | le Precios  | Indice o   | le Volumen  | V      | 'alor      |
|        | Indice   | Var.% anual | Indice     | Var.% anual | US\$MM | Var.% anua |
|        |          |             |            |             |        |            |
| Ene-06 | 91.7     | 3.2         | 406.5      | 10.7        | 378.4  | 14.2       |
| Feb-06 | 93.1     | 4.1         | 363.4      | 3.2         | 343.3  | 7.4        |
| Mar-06 | 92.5     | 3.2         | 422.6      | 17.3        | 396.8  | 21.0       |
| Abr-06 | 96.2     | 9.4         | 390.4      | 3.5         | 381.0  | 13.1       |
| May-06 | 99.9     | 10.7        | 427.7      | 7.5         | 433.6  | 19.0       |
| Jun-06 | 101.2    | 13.9        | 410.5      | 11.5        | 421.5  | 27.0       |
| Jul-06 | 100.0    | 11.3        | 456.6      | 12.4        | 463.3  | 25.1       |
| Ago-06 | 100.8    | 11.6        | 479.1      | 23.2        | 490.3  | 37.4       |
| Sep-06 | 100.4    | 12.7        | 381.5      | -2.4        | 388.7  | 10.0       |
| Oct-06 | 100.3    | 13.9        | 535.0      | 22.1        | 544.8  | 39.0       |
| Nov-06 | 103.3    | 14.9        | 501.0      | 15.7        | 525.5  | 32.9       |
| Dic-06 | 102.7    | 12.5        | 474.9      | 10.8        | 494.9  | 24.7       |

-0.5

-3.0

0.0

3.0

Maderas y papeles

No. 4 – 12 de febrero de 2007

| Exportaciones No Tradicionales |           |         |           |         |        |       |  |  |
|--------------------------------|-----------|---------|-----------|---------|--------|-------|--|--|
|                                | Indice de | Precios | Indice de | Volumen | Val    | lor   |  |  |
|                                | Indice    | Var.%   | Indice    | Var.%   | US\$MM | Var.% |  |  |
|                                |           |         |           |         |        |       |  |  |
| 2004                           | 85.3      | 6.4     | 334.6     | 24.8    | 3479.1 | 32.8  |  |  |
| 2005                           | 89.5      | 4.9     | 392.5     | 17.3    | 4276.5 | 22.9  |  |  |
| 2006                           | 98.5      | 10.1    | 437.4     | 11.5    | 5262.1 | 23.0  |  |  |