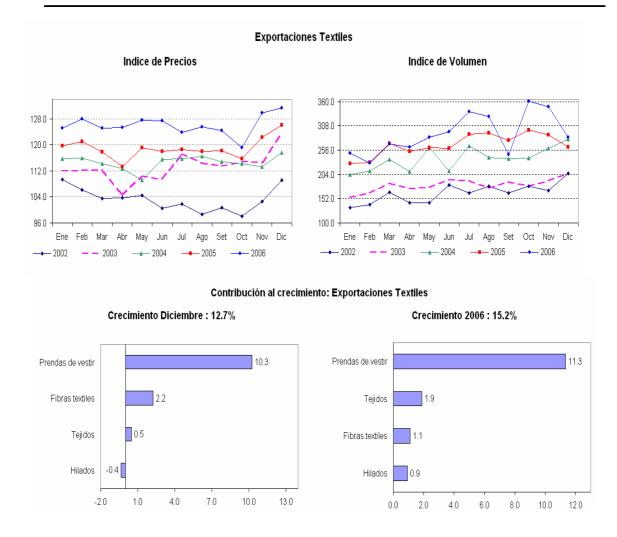

<sup>\*</sup>Principales productos a nivel de cuci a 4 dígitos.

c. Textiles: sumaron US\$ 124 millones, monto mayor en US\$ 14 millones (13 por ciento) al de diciembre pasado. Este crecimiento se explica por volumen (8 por ciento) y precios (4 por ciento). El rubro que más influyó en este resultado fue el de prendas de vestir que contribuyó con 10 puntos porcentuales al crecimiento del sector.

Los grupos de productos cuyas ventas aumentaron en mayor medida en el mes fueron camisetas de todo tipo de punto o ganchillo y los jerseys, suéteres, chalecos y artículos análogos (US\$ 9 millones en conjunto).

Entre las empresas líderes que incrementaron sus exportaciones destacaron Topy Top, Confecciones Textimax y Diseño y Color, contrarrestando las menores ventas de Devanlay Perú.

.

No. 4 – 12 de febrero de 2007

En **2006** las exportaciones textiles crecieron US\$ 194 millones (15 por ciento). Las exportaciones de prendas de vestir aumentaron en US\$ 144 millones (14 por ciento) y las de tejidos lo hicieron en US\$ 24 millones (34 por ciento), contribuyendo al crecimiento del sector textil con 13 puntos en conjunto.

No. 4 – 12 de febrero de 2007

Los productos que más crecieron fueron las camisetas, camisas de todo tipo de punto o ganchillo y las blusas, camisas y blusas camiseras de punto o ganchillo (US\$ 110 millones en conjunto).

Los principales mercados de destino este año fueron Estados Unidos y Venezuela con una participación del 59 y 12 por ciento, respectivamente.

|      |           | Export  | aciones Textile | es      |        |       |
|------|-----------|---------|-----------------|---------|--------|-------|
|      | Indice de | Precios | Indice de       | Volumen | Val    | or    |
|      | Indice    | Var.%   | Indice          | Var.%   | US\$MM | Var.% |
|      |           |         |                 |         |        |       |
| 2004 | 114.6     | 1.2     | 238.1           | 31.3    | 1092.4 | 32.7  |
| 2005 | 119.0     | 3.8     | 267.7           | 12.4    | 1275.0 | 16.7  |
| 2006 | 126.1     | 5.9     | 291.5           | 8.9     | 1469.1 | 15.2  |