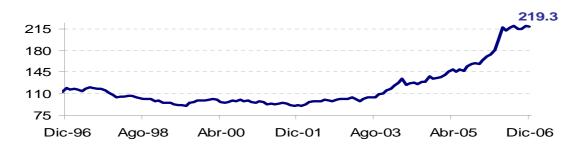

# Variación del Índice de Precios de las Exportaciones (con respecto al mismo mes del año anterior)

No. 4 – 12 de febrero de 2007

**b. Precios de Importación:** la variación del índice de precios de las importaciones (9 por ciento) es resultado de los mayores precios de importación de los principales alimentos (22 por ciento), destacando el maíz (63 por ciento), el trigo (15 por ciento) y el azúcar (23 por ciento).

### Índice de Precios Nominales de Importación