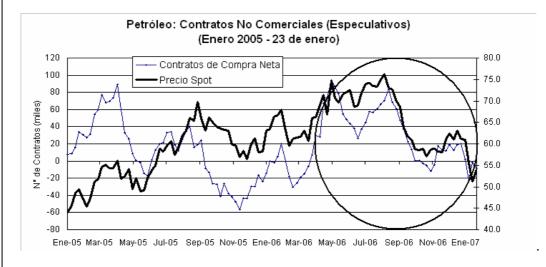

No. 4 – 12 de febrero de 2007

El precio promedio del **petróleo** (WTI) disminuyó en 12,5 por ciento, alcanzando US\$ 54,2 por barril. Entre las causas que explican esta evolución destacan:

- Mayores temperaturas en el Hemisferio Norte. Se registraron temperaturas mayores a las normales en el noreste de EUA, principal mercado de *heating oil*, por el efecto de la Corriente del Niño.
- b. Aumento de los inventarios de combustibles en EUA. Si bien los inventarios de crudo disminuyeron 4 por ciento durante el mes, los de gasolinas aumentaron en 12 por ciento, mientras que los de destilados (que incluyen *heating oil*) lo hicieron en 6 por ciento. Cabe indicar que los inventarios de destilados cayeron significativamente en la última semana del mes debido a una reversión en el clima hacia temperaturas más frías.
- Perspectivas de menor demanda mundial. La Agencia Internacional de Energía redujo sus proyecciones de demanda mundial para el 2007 y 2008 en (en 120 mil y 160 mil barriles por día, respectivamente)
- d. Anuncios de miembros de la OPEP. El Ministro de Energía de Nigeria sostuvo que se debería esperar hasta ver los efectos del recorte de febrero para decidir tomar medidas adicionales.

Por su parte, el Ministro de Energía de Arabia Saudita sostuvo que no hay necesidad de discutir nuevos recortes en la producción.

Los precios internacionales promedio de los alimentos mostraron un comportamiento al alza durante el mes de enero, con excepción del trigo. El maíz continuó siendo uno de los productos con mayores alzas de precios (3,9 por ciento) debido a que la mayor demanda por este producto llevó a que los inventarios en Estados Unidos se estimen en 752 millones de bushels para el ciclo 2006/2007, cantidad menor en 183 millones de bushels a la del mes pasado. También habría