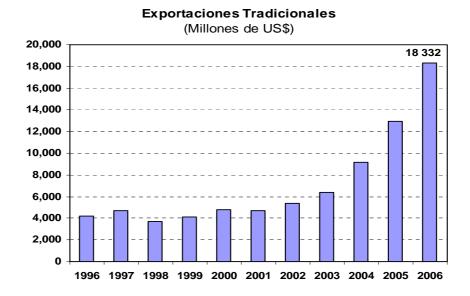

#### **Exportaciones tradicionales**

4. En diciembre alcanzaron la suma de US\$ 2 006 millones, monto superior en 28 por ciento (US\$ 440 millones) con respecto a diciembre del 2005. Este aumento se explica por precios (43 por ciento), dado que los volúmenes exportados cayeron en 10 por ciento. Esta caída se debe a los menores embarques de oro (37 por ciento), cobre (9 por ciento), petróleo crudo y derivados (7 por ciento) y harina de pescado (59 por ciento); los cuales fueron compensados parcialmente con los mayores envíos de zinc (26 por ciento) y café (50 por ciento).

Durante el 2006 las exportaciones tradicionales sumaron US\$ 18 332 millones, monto mayor en 42 por ciento (US\$ 5 413 millones) con respecto a similar período del año 2005. El precio promedio aumentó en 47 por ciento y los volúmenes embarcados cayeron en 4 por ciento. Este menor volumen en el año se explica por la disminución en los embarques de harina de pescado (33 por ciento), oro (5 por ciento), zinc (2 por ciento) y petróleo crudo y derivados (7 por ciento).