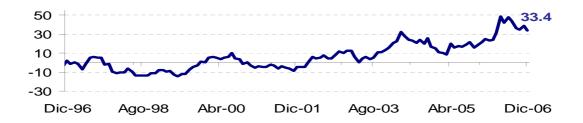

# Variación del Índice de Precios de las Exportaciones (con respecto al mismo mes del año anterior)

No. 4 – 12 de febrero de 2007

**b. Precios de Importación:** la variación del índice de precios de las importaciones (9 por ciento) es resultado de los mayores precios de importación de los principales alimentos (22 por ciento), destacando el maíz (63 por ciento), el trigo (15 por ciento) y el azúcar (23 por ciento).

### Índice de Precios Nominales de Importación