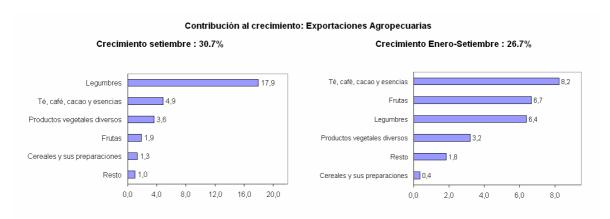

#### **Exportaciones no tradicionales**

- 6. En setiembre, el valor de las ventas al exterior no tradicionales (cuadro 5) fue de US\$ 351 millones, mayor en 20 por ciento (US\$ 60 millones) respecto al mes de setiembre del año anterior. Las exportaciones que más aumentaron fueron las agropecuarias con US\$ 22 millones, las textiles con US\$ 18 millones (20 por ciento) y las sidero-metalúrgicas y joyeras con US\$ 13 millones (40 por ciento), que contribuyeron en conjunto con 18 de los 20 puntos de crecimiento del sector. Respecto a agosto las exportaciones no tradicionales cayeron en US\$ 4 millones (1 por ciento), principalmente por la caída de productos textiles con US\$ 6 millones (5 por ciento), pesqueros, maderas y papeles y metal mecánicos con US\$ 5 millones cada uno (18, 21 y 30 por ciento respectivamente); que no pudo ser compensada por el incremento de las exportaciones agropecuarias con US\$ 13 millones (15 por ciento) y sidero metalúrgicas y joyería con US\$ 4 millones (10 por ciento).
- 7. En el período enero-setiembre del 2005 las ventas al exterior no tradicionales alcanzaron un monto de US\$ 3 088 millones, mayor en 25 por ciento (US\$ 619 millones) respecto a similar período del año anterior. Cabe mencionar que esta variación se explica en mayor medida por un incremento en el volumen exportado (18 por ciento) ya que el aumento promedio de los precios fue 6 por ciento. Los sectores que más crecieron fueron agropecuarios con US\$ 144 millones (27 por ciento); textiles con US\$ 138 millones (17 por ciento); químicos con US\$ 112 millones (38 por ciento); y sidero metalúrgicos y joyería con US\$ 75 millones (27 por ciento). En los nueve primeros meses del año los sectores agropecuario, textil y químico fueron los más dinámicos, aportando 16 de los 25 puntos porcentuales de crecimiento de las exportaciones no tradicionales.

Los principales desarrollos de las exportaciones no tradicionales en setiembre fueron los siguientes:

a. Agropecuarios: sumaron US\$ 93 millones en setiembre. Esta cifra es mayor en US\$ 22 millones (31 por ciento) con respecto a setiembre de 2004 debido principalmente a las mayores ventas de legumbres (US\$ 13 millones) y esencias (US\$ 4 millones). Entre las legumbres, destacaron las mayores exportaciones de alcachofas (preparadas o conservadas) por US\$ 4 millones, espárragos (frescos ó refrigerados y preparados y conservados) por US\$ 4 millones y arvejas por US\$ 1

**No. 32 - 7 de noviembre de 2005** 

millón. Entre las esencias, destacaron las mayores exportaciones de frutos del género capsicum (principalmente páprika) por US\$ 4 millones.

El dinamismo de las exportaciones de legumbres y esencias determinó en mayor grado la mejora del sector agropecuario en setiembre, explicando 23 de los 31 puntos porcentuales de crecimiento del sector, lo mismo que en el período enerosetiembre (aunque en orden distinto y en conjunción con la frutas), en que explicaron 21de los 27 puntos porcentuales de crecimiento.