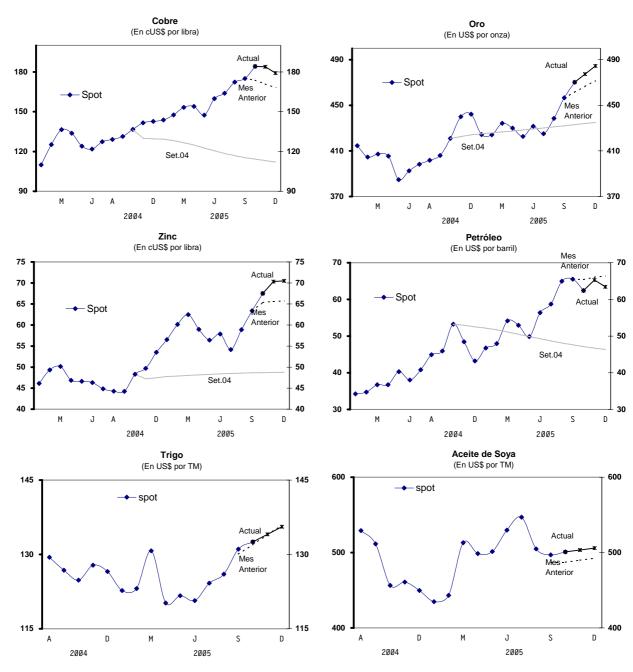

#### Evolución de los precios de commodities y los mercados internacionales

El **cobre** mostró una tendencia creciente debido a la contínua caída de inventarios de la LME y problemas de restricciones de oferta por motivos diversos - cierre de plantas en Zambia por falta de suministro de combustibles y huelgas en México. Asimismo, esta tendencia se vio impulsada por indicadores favorables de EUA. En particular, luego de conocerse que la construcción inicial de viviendas en setiembre fue de 2,108 millones, cifra mayor a la esperada (1,770 millones) y a la registrada el mes anterior (2,038 millones); asi como, que los permisos de construcción en setiembre llegaron a 2,189 millones, suma mayor a la prevista (2,075 millones) y a la del mes anterior.

Por otro lado, el sector se vio favorecido luego de conocerse que el PBI de EUA en el tercer trimestre creció 3,8 por ciento; el mercado esperaba un crecimiento de 3,6 por ciento para dicho período considerando el elevado nivel del precio del petróleo y los desastres ocurridos por los fenómenos climatológicos. Igualmente, el mayor crecimiento de China en el tercer trimestre (9,4 por ciento) impulsó la demanda en el mercado.

El precio del **oro** presenta una tendencia creciente respecto al mes de setiembre, así como respecto a la proyección previa debido principalmente a dos factores. Primero, por la mayor demanda por parte de la India ante el inicio de la temporada de bodas y la festividad de la Luz. Segundo, por las expectativas de mayor inflación debido a los aún elevados precios del petróleo. En EUA la inflación total del IPC fue de 4,7 por ciento y la de los bienes importados alcanzó el 9,9 por ciento con respecto al mismo mes de año anterior (niveles más altos en 25 años). Estos factores contrarrestaron el impacto que, sobre la cotización del oro tuvo la apreciación de dólar que en el mes de octubre fue de 1,7 por ciento. El dólar estuvo favorecido en parte por el diferencial de tasas de interés a favor de la FED y por la demanda de activos en dicha moneda provenientes desde países exportadores de petróleo.

No. 32 - 7 de noviembre de 2005

La cotización del **petróleo** registró una caída con respecto a lo proyectado anteriormente debido a la reducción de la demanda por gasolina ante los elevados precios; el mayor suministro de crudos, tanto por la recuperación de la producción en EUA (aunque lenta) como por las reservas liberadas; y por las temperaturas superiores a lo normal al inicio del invierno en el hemisferio norte, principalmente en EUA y Alemania (principales consumidores de *heating oil*).

Los contratos a futuro del **aceite de soya** muestran precios estables para fines del 2005 aunque registraría un ligero incremento en el año 2006. Los futuros del **maíz** continúan mostrando incrementos en el precio hasta el año 2006 como resultado de las condiciones del cultivo que se muestran más limitadas que en años anteriores. En el caso del **trigo** para la temporada 2005/06 se prevé una disminución del stock mundial respecto de la temporada anterior así como un aumento en el consumo del cereal lo que originaría una elevación en el precio.

b. Cobre: alcanzó US\$ 321 millones en setiembre, valor mayor en US\$ 75 millones (30 por ciento) al del mes de setiembre de 2004, debido a los mayores precios promedio de exportación (35 por ciento) que compensaron los menores volúmenes embarcados (4 por ciento). Los menores volúmenes (4 mil TM) se explican principalmente por los menores embarques de concentrados por parte de Southern Perú y Compañía Minera Antamina, mientras que en el caso del cobre refinado las menores exportaciones obedecen a las menores ventas de Southern Perú y de la Comercializadora Ays S.A. En el caso de Antamina los menores embarques obedecen a la menor producción registrada en el mes (21 por ciento), mientras que en el caso de Southern la menor producción se registró tanto en el caso de los concentrados (2 por ciento) como en el caso de los refinados (1 por ciento).

c. Oro: alcanzó US\$ 293 millones en setiembre, nivel superior en US\$ 76 millones (35 por ciento) respecto al mes de setiembre de 2004, producto de los mayores volúmenes embarcados (20 por ciento) y mayores precios promedio de exportación (13 por ciento). Los mayores volúmenes (108 mil onzas) se explican principalmente por Barrick (119 mil onzas) y Yanacocha (53 mil onzas). En el caso de Yanacocha, la mayor exportación se debe al aumento de su nivel de producción en 10 por ciento en el mes, mientras que en el caso de Barrick el aumento de producción fue de 392 por ciento debido a la mayor producción registrada en su mina Alto Chicama. En el caso de Yanacocha, la empresa ha elevado su proyección de producción en el año a 3,3 millones de onzas. En el

f. **Petróleo y derivados:** totalizaron US\$ 121 millones, monto superior en US\$ 73 millones con respecto a setiembre de 2004 (153 por ciento), lo que se explica tanto por los mayores precios promedio (103 por ciento) como por el incremento en los volúmenes vendidos al exterior (0,4 millones de barriles ó 25 por ciento). Las exportaciones de derivados registraron un aumento de US\$ 59 millones (134 por ciento), explicado tanto por los mayores precios promedio (72 por ciento) como por los mayores volúmenes vendidos (36 por ciento). Las ventas de crudo aumentaron en US\$ 15 millones (341 por ciento) debido a los mayores precios promedio (382 por ciento).