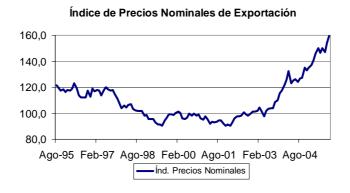

# Variación del Índice de Términos de Intercambio (con respecto al mismo mes del año anterior) 24,0 12,0 0,0 -12,0 Ago-95 Feb-97 Ago-98 Feb-00 Ago-01 Feb-03 Ago-04 ——Índice TI Var %

a. **Precios de Exportación**: La variación 12 meses del precio promedio de las exportaciones se debe al aumento del precio del oro (12,5 por ciento), cobre (35,4 por ciento), petróleo y derivados (102,5 por ciento) y molibdeno (89,1 por ciento).