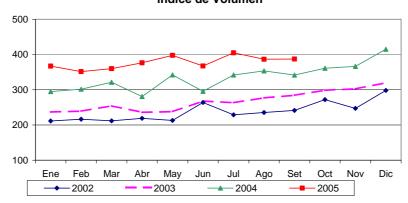

#### Términos de Intercambio

4. Los términos de intercambio de setiembre aumentaron en 10,8 por ciento respecto al mismo mes de 2004. Los precios de exportaciones se incrementaron en 25,4 por ciento, mientras que los precios de las importaciones lo hicieron en 13,2 por ciento. En cuanto a los volúmenes exportados, éstos aumentaron en 3,1 por ciento.

# Variación del Índice de Términos de Intercambio (con respecto al mismo mes del año anterior) 24,0 12,0 0,0 -12,0 Ago-95 Feb-97 Ago-98 Feb-00 Ago-01 Feb-03 Ago-04 ——Índice TI Var %

a. **Precios de Exportación**: La variación 12 meses del precio promedio de las exportaciones se debe al aumento del precio del oro (12,5 por ciento), cobre (35,4 por ciento), petróleo y derivados (102,5 por ciento) y molibdeno (89,1 por ciento).