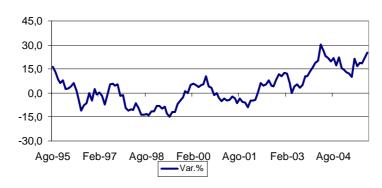

#### Términos de Intercambio

4. Los términos de intercambio de setiembre aumentaron en 10,8 por ciento respecto al mismo mes de 2004. Los precios de exportaciones se incrementaron en 25,4 por ciento, mientras que los precios de las importaciones lo hicieron en 13,2 por ciento. En cuanto a los volúmenes exportados, éstos aumentaron en 3,1 por ciento.