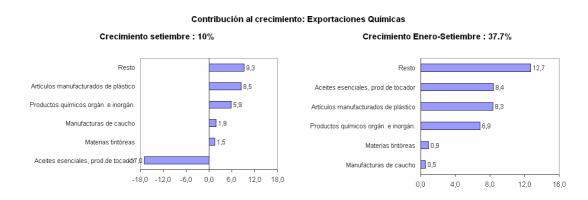

<sup>\*</sup>Principales productos a nivel de partida arancelaria a 10 dígitos.

e. **Químicos:** totalizaron US\$ 41 millones en setiembre, monto superior en US\$ 4 millones (10 por ciento) al registrado en setiembre del año previo, debido principalmente al incremento en las ventas del resto de producto químicos (US\$ 4 millones) y de artículos manufacturados de plástico (US\$ 3 millones). Este incremento compensó la caída en aceites esenciales, productos de tocador y tensoactivos (US\$ 6 millones). A nivel de productos destacaron las demás bombonas, botellas, frascos y artículos similares (US\$ 3 millones) y las demás placas, láminas, hojas y tiras de polímeros de etileno (US\$ 2 millones).

En setiembre, contribuyeron al crecimiento de las exportaciones de este sector (10 por ciento) las mayores ventas de otros productos químicos (9 puntos) y de productos manufacturados de plástico (9 puntos). En los nueve primeros meses del año, el dinamismo registrado por las exportaciones químicas (38 por ciento), se explica principalmente por el desarrollo de las ventas de otros productos químicos (13 puntos); de aceites esenciales, productos de tocador y tensoactivos (8 puntos) y de artículos manufacturados de plástico (8 puntos).