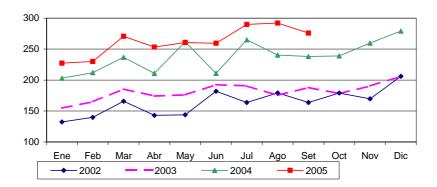

#### **Exportaciones no tradicionales**

- 6. En setiembre, el valor de las ventas al exterior no tradicionales (cuadro 5) fue de US\$ 351 millones, mayor en 20 por ciento (US\$ 60 millones) respecto al mes de setiembre del año anterior. Las exportaciones que más aumentaron fueron las agropecuarias con US\$ 22 millones, las textiles con US\$ 18 millones (20 por ciento) y las sidero-metalúrgicas y joyeras con US\$ 13 millones (40 por ciento), que contribuyeron en conjunto con 18 de los 20 puntos de crecimiento del sector. Respecto a agosto las exportaciones no tradicionales cayeron en US\$ 4 millones (1 por ciento), principalmente por la caída de productos textiles con US\$ 6 millones (5 por ciento), pesqueros, maderas y papeles y metal mecánicos con US\$ 5 millones cada uno (18, 21 y 30 por ciento respectivamente); que no pudo ser compensada por el incremento de las exportaciones agropecuarias con US\$ 13 millones (15 por ciento) y sidero metalúrgicas y joyería con US\$ 4 millones (10 por ciento).
- 7. En el período enero-setiembre del 2005 las ventas al exterior no tradicionales alcanzaron un monto de US\$ 3 088 millones, mayor en 25 por ciento (US\$ 619 millones) respecto a similar período del año anterior. Cabe mencionar que esta variación se explica en mayor medida por un incremento en el volumen exportado (18 por ciento) ya que el aumento promedio de los precios fue 6 por ciento. Los sectores que más crecieron fueron agropecuarios con US\$ 144 millones (27 por ciento); textiles con US\$ 138 millones (17 por ciento); químicos con US\$ 112 millones (38 por ciento); y sidero metalúrgicos y joyería con US\$ 75 millones (27 por ciento). En los nueve primeros meses del año los sectores agropecuario, textil y químico fueron los más dinámicos, aportando 16 de los 25 puntos porcentuales de crecimiento de las exportaciones no tradicionales.

#### Exportaciones No Tradicionales Indice de Precios

#### Exportaciones No Tradicionales Indice de Volumen

|            |                   | Exportaci | ones No Trad | licionales |        |       |  |
|------------|-------------------|-----------|--------------|------------|--------|-------|--|
|            | Indice de Precios |           | Indice de    | Volumen    | Valor  |       |  |
|            | Indice            | Var.%     | Indice       | Var.%      | US\$MM | Var.% |  |
| 1 Trim. 04 | 84,0              | 5,9       | 306,0        | 25,7       | 782,6  | 33,1  |  |
| 2 Trim. 04 | 84,9              | 6,7       | 306,1        | 23,7       | 791,2  | 32,0  |  |
| 3 Trim. 04 | 85,0              | 6,7       | 345,7        | 25,8       | 894,9  | 34,3  |  |
| 4 Trim. 04 | 86,8              | 5,9       | 380,8        | 24,0       | 1007,1 | 31,4  |  |
| 2004       | 85,2              | 6,3       | 334,6        | 24,8       | 3475,8 | 32,6  |  |
| 1 Trim. 05 | 89,4              | 6,5       | 359,6        | 17,5       | 979,1  | 25,1  |  |
| 2 Trim. 05 | 89,2              | 5,0       | 380,6        | 24,4       | 1033,8 | 30,7  |  |
| 3 Trim. 05 | 89,9              | 5,7       | 392,8        | 13,6       | 1075,1 | 20,1  |  |
| EneSet. 04 | 84,7              | 6,4       | 319,2        | 25,1       | 2468,7 | 33,1  |  |
| EneSet. 05 | 89,5              | 5,7       | 377,7        | 18,3       | 3088,0 | 25,1  |  |
|            |                   |           |              |            |        |       |  |