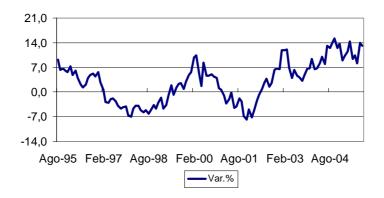

#### Términos de Intercambio

4. Los términos de intercambio de setiembre aumentaron en 10,8 por ciento respecto al mismo mes de 2004. Los precios de exportaciones se incrementaron en 25,4 por ciento, mientras que los precios de las importaciones lo hicieron en 13,2 por ciento. En cuanto a los volúmenes exportados, éstos aumentaron en 3,1 por ciento.

# Variación del Índice de Términos de Intercambio (con respecto al mismo mes del año anterior) 24,0 12,0 0,0 -12,0 Ago-95 Feb-97 Ago-98 Feb-00 Ago-01 Feb-03 Ago-04 ——Índice TI Var %

a. **Precios de Exportación**: La variación 12 meses del precio promedio de las exportaciones se debe al aumento del precio del oro (12,5 por ciento), cobre (35,4 por ciento), petróleo y derivados (102,5 por ciento) y molibdeno (89,1 por ciento).