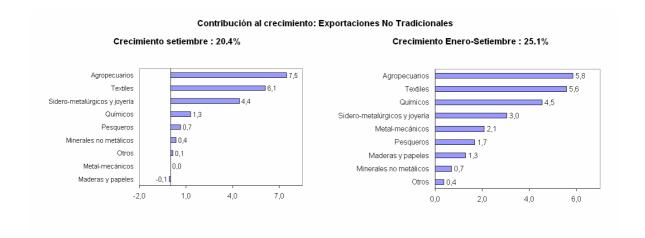

#### **Exportaciones no tradicionales**

- 6. En setiembre, el valor de las ventas al exterior no tradicionales (cuadro 5) fue de US\$ 351 millones, mayor en 20 por ciento (US\$ 60 millones) respecto al mes de setiembre del año anterior. Las exportaciones que más aumentaron fueron las agropecuarias con US\$ 22 millones, las textiles con US\$ 18 millones (20 por ciento) y las sidero-metalúrgicas y joyeras con US\$ 13 millones (40 por ciento), que contribuyeron en conjunto con 18 de los 20 puntos de crecimiento del sector. Respecto a agosto las exportaciones no tradicionales cayeron en US\$ 4 millones (1 por ciento), principalmente por la caída de productos textiles con US\$ 6 millones (5 por ciento), pesqueros, maderas y papeles y metal mecánicos con US\$ 5 millones cada uno (18, 21 y 30 por ciento respectivamente); que no pudo ser compensada por el incremento de las exportaciones agropecuarias con US\$ 13 millones (15 por ciento) y sidero metalúrgicas y joyería con US\$ 4 millones (10 por ciento).
- 7. En el período enero-setiembre del 2005 las ventas al exterior no tradicionales alcanzaron un monto de US\$ 3 088 millones, mayor en 25 por ciento (US\$ 619 millones) respecto a similar período del año anterior. Cabe mencionar que esta variación se explica en mayor medida por un incremento en el volumen exportado (18 por ciento) ya que el aumento promedio de los precios fue 6 por ciento. Los sectores que más crecieron fueron agropecuarios con US\$ 144 millones (27 por ciento); textiles con US\$ 138 millones (17 por ciento); químicos con US\$ 112 millones (38 por ciento); y sidero metalúrgicos y joyería con US\$ 75 millones (27 por ciento). En los nueve primeros meses del año los sectores agropecuario, textil y químico fueron los más dinámicos, aportando 16 de los 25 puntos porcentuales de crecimiento de las exportaciones no tradicionales.