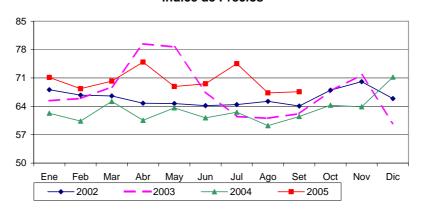

#### Términos de Intercambio

4. Los términos de intercambio de setiembre aumentaron en 10,8 por ciento respecto al mismo mes de 2004. Los precios de exportaciones se incrementaron en 25,4 por ciento, mientras que los precios de las importaciones lo hicieron en 13,2 por ciento. En cuanto a los volúmenes exportados, éstos aumentaron en 3,1 por ciento.

#### Variación del Índice de Precios de las Exportaciones

(con respecto al mismo mes del año anterior)

b. Precios de Importación: la variación del índice de precios de las importaciones es principalmente resultado de los mayores precios de importación del petróleo crudo y derivados que registraron una variación de 36,1 por ciento. Por su parte el precio del azúcar y los lácteos registraron un incremento del 38 y 8 por ciento respectivamente con relación a similar período del año anterior. En tanto que los productos cuyos precios registraron disminuciones fueron: trigo (7 por ciento), maíz (2 por ciento) y aceite de soya (18 por ciento).