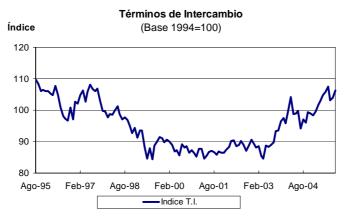

#### Términos de Intercambio

4. Los términos de intercambio de setiembre aumentaron en 10,8 por ciento respecto al mismo mes de 2004. Los precios de exportaciones se incrementaron en 25,4 por ciento, mientras que los precios de las importaciones lo hicieron en 13,2 por ciento. En cuanto a los volúmenes exportados, éstos aumentaron en 3,1 por ciento.

# Variación del Índice de Términos de Intercambio (con respecto al mismo mes del año anterior) 24,0 12,0 0,0 -12,0 Ago-95 Feb-97 Ago-98 Feb-00 Ago-01 Feb-03 Ago-04 ——Índice TI Var %

a. **Precios de Exportación**: La variación 12 meses del precio promedio de las exportaciones se debe al aumento del precio del oro (12,5 por ciento), cobre (35,4 por ciento), petróleo y derivados (102,5 por ciento) y molibdeno (89,1 por ciento).