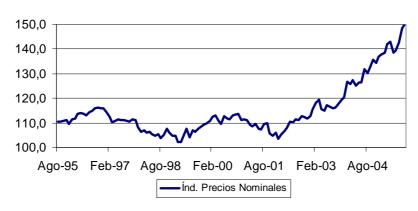

#### Términos de Intercambio

4. Los términos de intercambio de setiembre aumentaron en 10,8 por ciento respecto al mismo mes de 2004. Los precios de exportaciones se incrementaron en 25,4 por ciento, mientras que los precios de las importaciones lo hicieron en 13,2 por ciento. En cuanto a los volúmenes exportados, éstos aumentaron en 3,1 por ciento.

# Variación del Índice de Términos de Intercambio (con respecto al mismo mes del año anterior) 24,0 12,0 0,0 -12,0 Ago-95 Feb-97 Ago-98 Feb-00 Ago-01 Feb-03 Ago-04 ——Índice TI Var %

a. **Precios de Exportación**: La variación 12 meses del precio promedio de las exportaciones se debe al aumento del precio del oro (12,5 por ciento), cobre (35,4 por ciento), petróleo y derivados (102,5 por ciento) y molibdeno (89,1 por ciento).