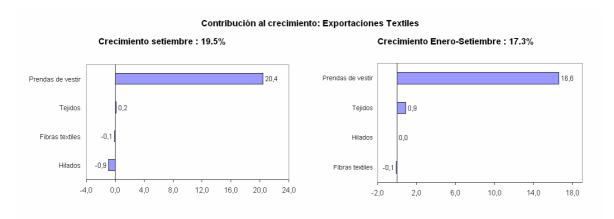

#### **Exportaciones no tradicionales**

- 6. En setiembre, el valor de las ventas al exterior no tradicionales (cuadro 5) fue de US\$ 351 millones, mayor en 20 por ciento (US\$ 60 millones) respecto al mes de setiembre del año anterior. Las exportaciones que más aumentaron fueron las agropecuarias con US\$ 22 millones, las textiles con US\$ 18 millones (20 por ciento) y las sidero-metalúrgicas y joyeras con US\$ 13 millones (40 por ciento), que contribuyeron en conjunto con 18 de los 20 puntos de crecimiento del sector. Respecto a agosto las exportaciones no tradicionales cayeron en US\$ 4 millones (1 por ciento), principalmente por la caída de productos textiles con US\$ 6 millones (5 por ciento), pesqueros, maderas y papeles y metal mecánicos con US\$ 5 millones cada uno (18, 21 y 30 por ciento respectivamente); que no pudo ser compensada por el incremento de las exportaciones agropecuarias con US\$ 13 millones (15 por ciento) y sidero metalúrgicas y joyería con US\$ 4 millones (10 por ciento).
- 7. En el período enero-setiembre del 2005 las ventas al exterior no tradicionales alcanzaron un monto de US\$ 3 088 millones, mayor en 25 por ciento (US\$ 619 millones) respecto a similar período del año anterior. Cabe mencionar que esta variación se explica en mayor medida por un incremento en el volumen exportado (18 por ciento) ya que el aumento promedio de los precios fue 6 por ciento. Los sectores que más crecieron fueron agropecuarios con US\$ 144 millones (27 por ciento); textiles con US\$ 138 millones (17 por ciento); químicos con US\$ 112 millones (38 por ciento); y sidero metalúrgicos y joyería con US\$ 75 millones (27 por ciento). En los nueve primeros meses del año los sectores agropecuario, textil y químico fueron los más dinámicos, aportando 16 de los 25 puntos porcentuales de crecimiento de las exportaciones no tradicionales.

c. Textiles: totalizaron US\$ 109 millones superior en US\$ 18 millones (20 por ciento) al alcanzado en setiembre de 2004, debido principalmente a las mayores exportaciones de prendas de vestir (US\$ 19 millones ó 25 por ciento). En setiembre, las prendas de vestir aportaron 20 puntos porcentuales de crecimiento. Por productos, aumentaron las ventas de jerseys, suéteres, chalecos y artículos análogos de punto o ganchillo (US\$ 5 millones); camisas de punto o ganchillo (US\$ 4 millones); blusas, camisas y blusas camiseras (US\$ 3 millones) y camisetas de todo tipo, de punto o ganchillo (US\$ 3 millones).

**No. 32 - 7 de noviembre de 2005** 

En el acumulado anual, las exportaciones textiles fueron superiores a las realizadas en el mismo periodo del año anterior (US\$ 138 millones ó 17 por ciento). La mayor parte del crecimiento de las exportaciones observado se explica por un mayor volumen exportado (14 por ciento) y en menor medida por un incremento el precio promedio (3 por ciento). El rubro que más se incrementó fue el de prendas de vestir (US\$ 131 millones), el que representó casi la totalidad de los 17 puntos porcentuales de crecimiento, producto de las mayores exportaciones de camisas de punto o ganchillo (US\$ 32 millones); de jerseys, suéteres, chalecos y artículos de análogos de punto o ganchillo (US\$ 28 millones); de otras prendas de vestir de punto y ganchillo (US\$ 17 millones) y de blusas, camisas y blusas camiseras (US\$ 16 millones).