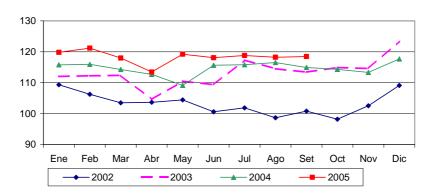

#### Términos de Intercambio

4. Los términos de intercambio de setiembre aumentaron en 10,8 por ciento respecto al mismo mes de 2004. Los precios de exportaciones se incrementaron en 25,4 por ciento, mientras que los precios de las importaciones lo hicieron en 13,2 por ciento. En cuanto a los volúmenes exportados, éstos aumentaron en 3,1 por ciento.

# Variación del Índice de Términos de Intercambio (con respecto al mismo mes del año anterior) 24,0 12,0 0,0 -12,0 Ago-95 Feb-97 Ago-98 Feb-00 Ago-01 Feb-03 Ago-04 ——Índice TI Var %

a. **Precios de Exportación**: La variación 12 meses del precio promedio de las exportaciones se debe al aumento del precio del oro (12,5 por ciento), cobre (35,4 por ciento), petróleo y derivados (102,5 por ciento) y molibdeno (89,1 por ciento).