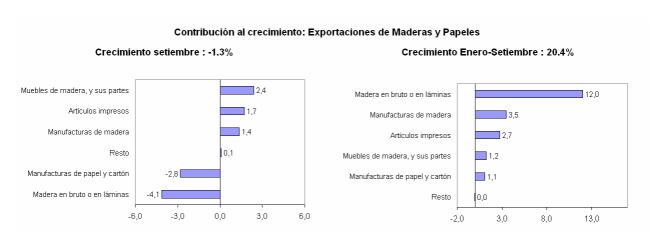

d. Maderas y papeles: totalizaron US\$ 18 millones en setiembre. Este monto exportado fue inferior en US\$ 200 mil (1 por ciento) al de setiembre del año anterior, básicamente por las menores exportaciones de madera en bruto o en láminas y de manufacturas de papel y cartón (US\$ 1 millón) en conjunto; que fueron casi compensadas por las mayores exportaciones de muebles de madera, y sus partes, artículos impresos y manufacturas de madera (US\$ 1 millón en conjunto). La caída de madera en bruto o en láminas se explica principalmente por las menores ventas de madera aserrada especies no coníferas (US\$ 1 millón) por parte de Maderera Bozovich y la caída en las manufacturas de papel y cartón por las menores ventas de otros papeles y cartones y papel acanalado (US\$ 500 mil); mientras que las mayores ventas de muebles de madera, artículos impresos y manufacturas de madera se explican por el incremento de las ventas de otros muebles de madera; otros libros y folletos e impresos similares y manufacturas de madera de especies no coníferas por parte de Muebles Ferrini, Quebecor y Triplay lquitos respectivamente.

En el período enero-setiembre de 2005 las exportaciones de maderas y papeles aumentaron en US\$ 32 millones (20 por ciento), básicamente por el incremento en las ventas al exterior de madera en bruto o en láminas (US\$ 19 millones), manufacturas de madera (US\$ 5 millones) y artículos impresos (US\$ 4 millones). En el caso de la madera en bruto o en láminas, destacan las mayores ventas de madera aserrada de especies no coníferas (US\$ 13 millones) por parte de Maderera Bozovich, Comercial JR Molina y South American Hardwoods. En el caso de manufacturas de madera destaca el incremento de las ventas de madera compactada o regenerada de madera tropical o especies no coníferas (US\$ 2 millones) por parte de Triplay Amazónico y Triplay Enchapes y hojas de madera para enchapado de especies no coníferas (US\$ 2 millones) por parte de Triplay Iquitos. En el caso de artículos impresos destaca el incremento de las ventas de materiales de publicidad comercial, catálogos comerciales y artículos similares (US\$ 2 millones) por parte de Metrocolor.