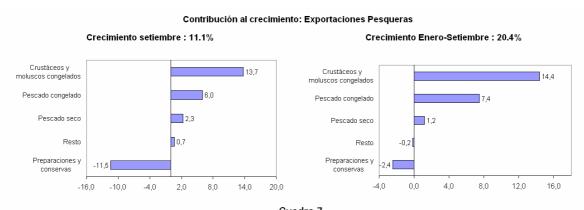

b. Pesqueros: alcanzaron US\$ 19 millones en setiembre, monto superior en US\$ 2 millones (11 por ciento) al registrado en setiembre de 2004 debido a las mayores ventas de crustáceos y moluscos congelados, y en menor medida, de pescado congelado (US\$ 3 millones), que compensaron la caída de preparaciones y conservas y del resto de productos pesqueros (US\$ 2 millones). En setiembre, la contribución al crecimiento del sector se explicó por los mayores registros de crustáceos y moluscos congelados (14 puntos) y de pescado congelado (6 puntos)

No. 32 - 7 de noviembre de 2005

a pesar de la reducción del crecimiento de las preparaciones y conservas (reducción de 12 puntos).

En los nueve primeros meses del año el sector creció 20 por ciento, lo que obedeció en mayor medida al incremento en los precios promedio (14 por ciento) ya que los volúmenes vendidos crecieron en 6 por ciento. Los rubros que explican en mayor medida la variación porcentual del sector son las exportaciones de crustáceos y moluscos congelados (14 puntos) y de pescado congelado (7 puntos). Por productos se observaron mayores ventas de moluscos e invertebrados acuáticos (US\$ 20 millones), crustáceos congelados (US\$ 10 millones) y filetes de pescado congelado (US\$ 8 millones).