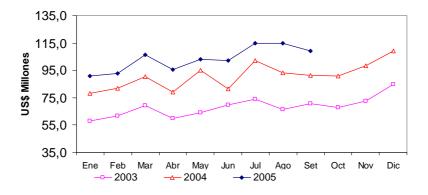

#### **Exportaciones no tradicionales**

- 6. En setiembre, el valor de las ventas al exterior no tradicionales (cuadro 5) fue de US\$ 351 millones, mayor en 20 por ciento (US\$ 60 millones) respecto al mes de setiembre del año anterior. Las exportaciones que más aumentaron fueron las agropecuarias con US\$ 22 millones, las textiles con US\$ 18 millones (20 por ciento) y las sidero-metalúrgicas y joyeras con US\$ 13 millones (40 por ciento), que contribuyeron en conjunto con 18 de los 20 puntos de crecimiento del sector. Respecto a agosto las exportaciones no tradicionales cayeron en US\$ 4 millones (1 por ciento), principalmente por la caída de productos textiles con US\$ 6 millones (5 por ciento), pesqueros, maderas y papeles y metal mecánicos con US\$ 5 millones cada uno (18, 21 y 30 por ciento respectivamente); que no pudo ser compensada por el incremento de las exportaciones agropecuarias con US\$ 13 millones (15 por ciento) y sidero metalúrgicas y joyería con US\$ 4 millones (10 por ciento).
- 7. En el período enero-setiembre del 2005 las ventas al exterior no tradicionales alcanzaron un monto de US\$ 3 088 millones, mayor en 25 por ciento (US\$ 619 millones) respecto a similar período del año anterior. Cabe mencionar que esta variación se explica en mayor medida por un incremento en el volumen exportado (18 por ciento) ya que el aumento promedio de los precios fue 6 por ciento. Los sectores que más crecieron fueron agropecuarios con US\$ 144 millones (27 por ciento); textiles con US\$ 138 millones (17 por ciento); químicos con US\$ 112 millones (38 por ciento); y sidero metalúrgicos y joyería con US\$ 75 millones (27 por ciento). En los nueve primeros meses del año los sectores agropecuario, textil y químico fueron los más dinámicos, aportando 16 de los 25 puntos porcentuales de crecimiento de las exportaciones no tradicionales.

c. Textiles: totalizaron US\$ 109 millones superior en US\$ 18 millones (20 por ciento) al alcanzado en setiembre de 2004, debido principalmente a las mayores exportaciones de prendas de vestir (US\$ 19 millones ó 25 por ciento). En setiembre, las prendas de vestir aportaron 20 puntos porcentuales de crecimiento. Por productos, aumentaron las ventas de jerseys, suéteres, chalecos y artículos análogos de punto o ganchillo (US\$ 5 millones); camisas de punto o ganchillo (US\$ 4 millones); blusas, camisas y blusas camiseras (US\$ 3 millones) y camisetas de todo tipo, de punto o ganchillo (US\$ 3 millones).

**No. 32 - 7 de noviembre de 2005** 

En el acumulado anual, las exportaciones textiles fueron superiores a las realizadas en el mismo periodo del año anterior (US\$ 138 millones ó 17 por ciento). La mayor parte del crecimiento de las exportaciones observado se explica por un mayor volumen exportado (14 por ciento) y en menor medida por un incremento el precio promedio (3 por ciento). El rubro que más se incrementó fue el de prendas de vestir (US\$ 131 millones), el que representó casi la totalidad de los 17 puntos porcentuales de crecimiento, producto de las mayores exportaciones de camisas de punto o ganchillo (US\$ 32 millones); de jerseys, suéteres, chalecos y artículos de análogos de punto o ganchillo (US\$ 28 millones); de otras prendas de vestir de punto y ganchillo (US\$ 17 millones) y de blusas, camisas y blusas camiseras (US\$ 16 millones).

#### Exportaciones Textiles Indice de Precios

Exportaciones Textiles Indice de Volumen

No. 32 - 7 de noviembre de 2005

| Exportaciones Textiles |                   |       |           |         |        |       |  |  |  |  |
|------------------------|-------------------|-------|-----------|---------|--------|-------|--|--|--|--|
|                        | Indice de Precios |       | Indice de | Volumen | Valor  |       |  |  |  |  |
|                        | Indice            | Var.% | Indice    | Var.%   | US\$MM | Var.% |  |  |  |  |
| 1 Trim. 04             | 115,3             | 2,8   | 217,3     | 29,0    | 250,6  | 32,6  |  |  |  |  |
| 2 Trim. 04             | 112,5             | 4,0   | 227,8     | 26,0    | 255,8  | 30,7  |  |  |  |  |
| 3 Trim. 04             | 115,7             | 0,6   | 247,8     | 34,2    | 286,9  | 35,0  |  |  |  |  |
| 4 Trim. 04             | 115,1             | -2,2  | 259,2     | 35,4    | 298,8  | 32,3  |  |  |  |  |
| 2004                   | 114,7             | 1,2   | 238,0     | 31,3    | 1092,2 | 32,7  |  |  |  |  |
| 1 Trim. 05             | 119,7             | 3,8   | 242,7     | 11,7    | 290,3  | 15,8  |  |  |  |  |
| 2 Trim. 05             | 116,9             | 3,9   | 257,8     | 13,2    | 301,6  | 17,9  |  |  |  |  |
| 3 Trim. 05             | 118,5             | 2,4   | 285,9     | 15,4    | 338,9  | 18,1  |  |  |  |  |
| EneSet. 04             | 114,5             | 2,4   | 231,0     | 29,8    | 793,4  | 32,8  |  |  |  |  |
| EneSet. 05             | 118,4             | 3,4   | 262,1     | 13,5    | 930,9  | 17,3  |  |  |  |  |