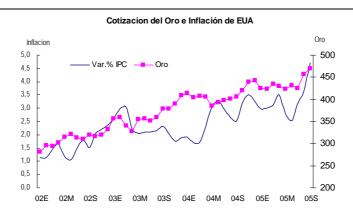

#### Términos de Intercambio

4. Los términos de intercambio de setiembre aumentaron en 10,8 por ciento respecto al mismo mes de 2004. Los precios de exportaciones se incrementaron en 25,4 por ciento, mientras que los precios de las importaciones lo hicieron en 13,2 por ciento. En cuanto a los volúmenes exportados, éstos aumentaron en 3,1 por ciento.

# Variación del Índice de Términos de Intercambio (con respecto al mismo mes del año anterior) 24,0 12,0 0,0 -12,0 Ago-95 Feb-97 Ago-98 Feb-00 Ago-01 Feb-03 Ago-04 ——Índice TI Var %

a. **Precios de Exportación**: La variación 12 meses del precio promedio de las exportaciones se debe al aumento del precio del oro (12,5 por ciento), cobre (35,4 por ciento), petróleo y derivados (102,5 por ciento) y molibdeno (89,1 por ciento).

El precio del **oro** presenta una tendencia creciente respecto al mes de setiembre, así como respecto a la proyección previa debido principalmente a dos factores. Primero, por la mayor demanda por parte de la India ante el inicio de la temporada de bodas y la festividad de la Luz. Segundo, por las expectativas de mayor inflación debido a los aún elevados precios del petróleo. En EUA la inflación total del IPC fue de 4,7 por ciento y la de los bienes importados alcanzó el 9,9 por ciento con respecto al mismo mes de año anterior (niveles más altos en 25 años). Estos factores contrarrestaron el impacto que, sobre la cotización del oro tuvo la apreciación de dólar que en el mes de octubre fue de 1,7 por ciento. El dólar estuvo favorecido en parte por el diferencial de tasas de interés a favor de la FED y por la demanda de activos en dicha moneda provenientes desde países exportadores de petróleo.