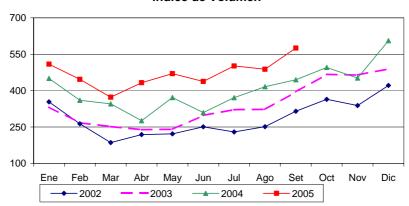

#### Términos de Intercambio

4. Los términos de intercambio de setiembre aumentaron en 10,8 por ciento respecto al mismo mes de 2004. Los precios de exportaciones se incrementaron en 25,4 por ciento, mientras que los precios de las importaciones lo hicieron en 13,2 por ciento. En cuanto a los volúmenes exportados, éstos aumentaron en 3,1 por ciento.

# Variación del Índice de Términos de Intercambio (con respecto al mismo mes del año anterior) 24,0 12,0 0,0 -12,0 Ago-95 Feb-97 Ago-98 Feb-00 Ago-01 Feb-03 Ago-04 ——Índice TI Var %

a. **Precios de Exportación**: La variación 12 meses del precio promedio de las exportaciones se debe al aumento del precio del oro (12,5 por ciento), cobre (35,4 por ciento), petróleo y derivados (102,5 por ciento) y molibdeno (89,1 por ciento).