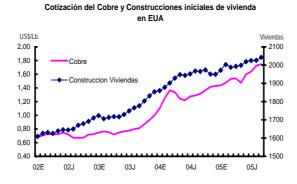

#### Evolución de los precios de commodities y los mercados internacionales

El **cobre** mostró una tendencia creciente debido a la contínua caída de inventarios de la LME y problemas de restricciones de oferta por motivos diversos - cierre de plantas en Zambia por falta de suministro de combustibles y huelgas en México. Asimismo, esta tendencia se vio impulsada por indicadores favorables de EUA. En particular, luego de conocerse que la construcción inicial de viviendas en setiembre fue de 2,108 millones, cifra mayor a la esperada (1,770 millones) y a la registrada el mes anterior (2,038 millones); asi como, que los permisos de construcción en setiembre llegaron a 2,189 millones, suma mayor a la prevista (2,075 millones) y a la del mes anterior.

Por otro lado, el sector se vio favorecido luego de conocerse que el PBI de EUA en el tercer trimestre creció 3,8 por ciento; el mercado esperaba un crecimiento de 3,6 por ciento para dicho período considerando el elevado nivel del precio del petróleo y los desastres ocurridos por los fenómenos climatológicos. Igualmente, el mayor crecimiento de China en el tercer trimestre (9,4 por ciento) impulsó la demanda en el mercado.