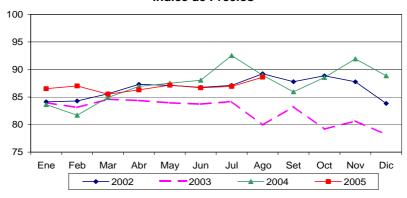

#### Términos de Intercambio

4. Los términos de intercambio de agosto aumentaron en 8,0 por ciento respecto al mismo mes de 2004. Los precios de exportaciones se incrementaron en 22,1 por ciento, mientras que los precios de las importaciones lo hicieron en 13,0 por ciento. En cuanto a los volúmenes exportados, éstos aumentaron en 6,3 por ciento.

No. 26 - 14 de octubre de 2005

Variación del Índice de Términos de Intercambio (con respecto al mismo mes del año anterior)

a. **Precios de Exportación**: La variación 12 meses del precio promedio de las exportaciones se debe al aumento del precio del petróleo y derivados (93,1 por ciento), molibdeno (121,4 por ciento), cobre (30,5 por ciento) y oro (9,2 por ciento).