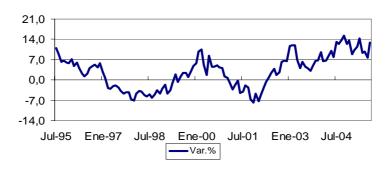

No. 26 - 14 de octubre de 2005

Variación del Índice de Términos de Intercambio (con respecto al mismo mes del año anterior)

a. **Precios de Exportación**: La variación 12 meses del precio promedio de las exportaciones se debe al aumento del precio del petróleo y derivados (93,1 por ciento), molibdeno (121,4 por ciento), cobre (30,5 por ciento) y oro (9,2 por ciento).

#### Índice de Precios Nominales de Exportación

Variación del Índice de Precios de las Exportaciones (con respecto al mismo mes del año anterior)

No. 26 - 14 de octubre de 2005

b. Precios de Importación: la variación del índice de precios de las importaciones es principalmente resultado de los mayores precios de importación del petróleo crudo y derivados que registraron una variación de 48,4 por ciento. Por su parte el precio del azúcar y los lácteos registraron un incremento del 18 y 17 por ciento respectivamente con relación a similar período del año anterior. En tanto que los productos cuyos precios disminuyeron tenemos al trigo (8 por ciento), maíz (9 por ciento) y aceite de soya (22 por ciento).