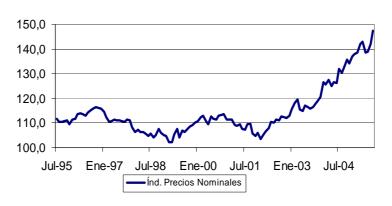

#### Índice de Precios Nominales de Importación

#### Variación del Índice de Precios de las Importaciones

(con respecto al mismo mes del año anterior)