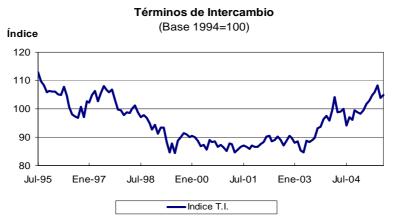

#### Términos de Intercambio

4. Los términos de intercambio de agosto aumentaron en 8,0 por ciento respecto al mismo mes de 2004. Los precios de exportaciones se incrementaron en 22,1 por ciento, mientras que los precios de las importaciones lo hicieron en 13,0 por ciento. En cuanto a los volúmenes exportados, éstos aumentaron en 6,3 por ciento.

No. 26 - 14 de octubre de 2005

Variación del Índice de Términos de Intercambio (con respecto al mismo mes del año anterior)

a. **Precios de Exportación**: La variación 12 meses del precio promedio de las exportaciones se debe al aumento del precio del petróleo y derivados (93,1 por ciento), molibdeno (121,4 por ciento), cobre (30,5 por ciento) y oro (9,2 por ciento).