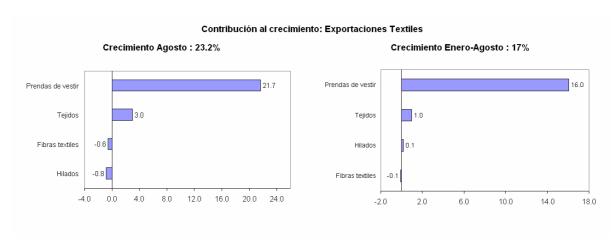

#### **Exportaciones no tradicionales**

- 6. En agosto, el valor de las ventas al exterior no tradicionales (cuadro 5) fue de US\$ 353 millones, mayor en 17 por ciento (US\$ 50 millones) respecto al mes de agosto del año anterior. Las exportaciones que más aumentaron fueron las textiles con US\$ 22 millones (23 por ciento), agropecuarias con US\$ 12 millones (17 por ciento) y las sidero-metalúrgicas y joyería con US\$ 10 millones (29 por ciento), que contribuyeron en conjunto con 15 de los 17 puntos de crecimiento del sector. Respecto a julio las exportaciones no tradicionales cayeron en US\$ 15 millones (4 por ciento), principalmente por la caída en el rubro de productos químicos con US\$ 21 millones (34 por ciento), pesqueros con US\$ 2 millones (7 por ciento); que no pudo ser compensada por el incremento de las exportaciones sidero metalúrgicas y joyería con US\$ 6 millones (16 por ciento) y metal-mecánicas con US\$ 5 millones (44 por ciento).
- 7. En el período enero-agosto del 2005 las ventas al exterior no tradicionales alcanzaron un monto de US\$ 2 735 millones, mayor en 26 por ciento (US\$ 558 millones) respecto a similar período del año anterior. Cabe mencionar que esta variación se explica principalmente por un incremento en el volumen exportado (19 por ciento) ya que el aumento promedio de los precios fue 6 por ciento. Los sectores que más crecieron fueron agropecuarios con US\$ 123 millones (26 por ciento); textiles con US\$ 120 millones (17 por ciento); químicos con US\$ 107 millones (42 por ciento); y sidero metalúrgicos y joyería con US\$ 62 millones (26 por ciento). En los ocho primeros meses del año los sectores agropecuario, textil y químico fueron los más dinámicos, aportando 16 de los 26 puntos porcentuales de crecimiento de las exportaciones no tradicionales.