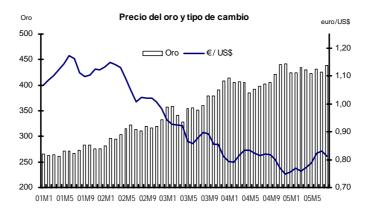

En el caso del **oro**, el aumento de la proyección se debe al aumento de la demanda por parte del sector de joyería (principalmente por la cercanía de la temporada de bodas en la India) y por las expectativas de mayor inflación ante los altos precios del petróleo.

No. 26 - 14 de octubre de 2005

Conviene resaltar que la relación inversa que se observa entre la cotización del oro y la del dólar respecto al euro no se presentó durante setiembre, habiendo primado más bien el temor de las presiones inflacionarias. En promedio el dólar se apreció 0,3 por ciento pero a fin de período lo hizo en 1,6 por ciento. Esto último se dio además luego de las declaraciones de la FED en el sentido de que la política monetaria otorgaría mayor importancia relativa el control de la inflación que al efecto recesivo de Katrina.