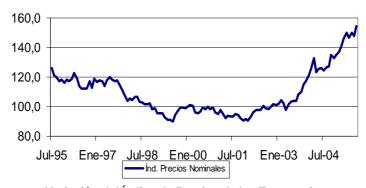

No. 26 - 14 de octubre de 2005

Variación del Índice de Términos de Intercambio (con respecto al mismo mes del año anterior)

a. **Precios de Exportación**: La variación 12 meses del precio promedio de las exportaciones se debe al aumento del precio del petróleo y derivados (93,1 por ciento), molibdeno (121,4 por ciento), cobre (30,5 por ciento) y oro (9,2 por ciento).

#### Índice de Precios Nominales de Exportación

Variación del Índice de Precios de las Exportaciones (con respecto al mismo mes del año anterior)

No. 26 - 14 de octubre de 2005

b. Precios de Importación: la variación del índice de precios de las importaciones es principalmente resultado de los mayores precios de importación del petróleo crudo y derivados que registraron una variación de 48,4 por ciento. Por su parte el precio del azúcar y los lácteos registraron un incremento del 18 y 17 por ciento respectivamente con relación a similar período del año anterior. En tanto que los productos cuyos precios disminuyeron tenemos al trigo (8 por ciento), maíz (9 por ciento) y aceite de soya (22 por ciento).