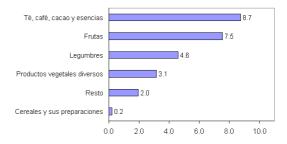

b. **Pesqueros**: alcanzaron US\$ 23 millones en agosto, monto superior en US\$ 3 millones (15 por ciento) al registrado en agosto de 2004 debido a las mayores ventas de crustáceos y moluscos congelados, y en menor medida, de pescado seco (US\$ 4 millones) en conjunto, que compensaron la ligera caída de preparaciones y conservas y del resto de productos pesqueros (US\$ 1 millón). En agosto, la contribución al crecimiento del sector se explicó por los mayores registros de crustáceos y moluscos congelados (17 puntos) a pesar de la reducción del crecimiento de las preparaciones y conservas (reducción de 4 puntos).

En los ocho primeros meses del año el sector creció 21 por ciento, lo que obedeció en mayor medida al incremento en los precios promedio (14 por ciento) ya que los volúmenes vendidos crecieron en 6 por ciento. Los rubros que explican en mayor medida la variación porcentual del sector son las exportaciones de crustáceos y moluscos congelados (14 puntos) y de pescado congelado (8 puntos). Por productos se observaron mayores ventas de moluscos e invertebrados acuáticos (US\$ 19 millones), crustáceos congelados (US\$ 8 millones) y filetes de pescado congelado (US\$ 7 millones).

En cuanto a los principales socios comerciales, destacó España que concentró el 24 por ciento de las ventas, seguido de Estados Unidos, China e Italia (33 por ciento en conjunto). A nivel de empresas, destacaron Refrigerados Iny (US\$ 19 millones), Pesquera Hayduk (US\$ 9 millones), Seafrost y Austral Group (ambas con US\$ 7 millones cada una).