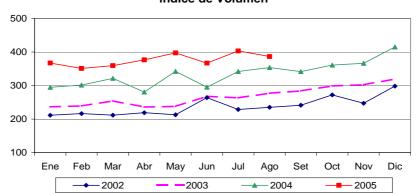

#### **Indice de Volumen**

|            | Exportaciones No Tradicionales |       |           |         |        |       |  |  |  |  |  |
|------------|--------------------------------|-------|-----------|---------|--------|-------|--|--|--|--|--|
|            | Indice de Precios              |       | Indice de | Volumen | Valor  |       |  |  |  |  |  |
|            | Indice                         | Var.% | Indice    | Var.%   | US\$MM | Var.% |  |  |  |  |  |
| 1 Trim. 04 | 84.0                           | 5.9   | 306.0     | 25.7    | 782.6  | 33.1  |  |  |  |  |  |
| 2 Trim. 04 | 84.9                           | 6.7   | 306.1     | 23.7    | 791.2  | 32.0  |  |  |  |  |  |
| 3 Trim. 04 | 85.0                           | 6.7   | 345.7     | 25.8    | 894.9  | 34.3  |  |  |  |  |  |
| 4 Trim. 04 | 86.8                           | 5.9   | 380.8     | 24.0    | 1007.1 | 31.4  |  |  |  |  |  |
| 2004       | 85.2                           | 6.3   | 334.6     | 24.8    | 3475.8 | 32.6  |  |  |  |  |  |
| 1 Trim. 05 | 89.6                           | 6.6   | 359.2     | 17.4    | 979.7  | 25.2  |  |  |  |  |  |
| 2 Trim. 05 | 89.3                           | 5.1   | 380.2     | 24.2    | 1033.7 | 30.7  |  |  |  |  |  |
| EneAgo. 04 | 84.7                           | 6.4   | 316.4     | 27.6    | 2177.2 | 55.2  |  |  |  |  |  |
| EneAgo. 05 | 89.6                           | 5.7   | 376.0     | 18.8    | 2735.9 | 25.7  |  |  |  |  |  |
|            |                                |       |           |         |        |       |  |  |  |  |  |