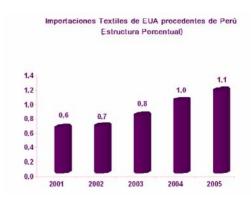

En el acumulado anual, las exportaciones textiles fueron superiores a las realizadas en el mismo periodo del año anterior (US\$ 120 millones ó 17 por ciento). La mayor parte del crecimiento de las exportaciones observado se explica por un mayor volumen exportado (13 por ciento) y en menor medida por un incremento el precio promedio (3 por ciento). El rubro que más se incrementó fue el de prendas de vestir (US\$ 113 millones), el que representó casi la totalidad de los 17 puntos porcentuales de crecimiento, producto de las mayores exportaciones de camisas de punto o ganchillo (US\$ 28 millones); de jerseys, suéteres, chalecos y artículos de análogos de punto o ganchillo (US\$ 23 millones); de otras prendas de vestir de punto y ganchillo (US\$ 15 millones) y de blusas, camisas y blusas camiseras (US\$ 13 millones).

No. 26 - 14 de octubre de 2005

En cuanto a los principales socios comerciales, destacó los Estados Unidos que concentró el 65 por ciento de las ventas, seguido de Venezuela y España (10 por ciento en conjunto). A nivel de empresas, destacaron Confecciones Textimax (US\$ 55 millones), Topy Top (US\$ 55 millones), Diseño y Color (US\$ 54 millones) y Devanlay Perú (US\$ 53 millones).