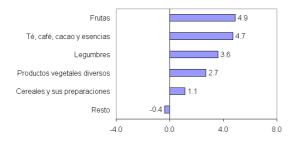

No. 26 - 14 de octubre de 2005

Los principales desarrollos de las exportaciones no tradicionales en agosto fueron los siguientes:

a. Agropecuarios: sumaron US\$ 80 millones en agosto. Esta cifra es mayor en US\$ 12 millones (17 por ciento) con respecto a agosto de 2004 debido principalmente a las mayores ventas de frutas (US\$ 3 millones) y esencias y legumbres (US\$ 6 millones en conjunto). Entre las frutas, destacaron las mayores exportaciones de frutas destacan las mayores ventas de nueces del Brasil frescas o secas y plátanos (US\$ 2 millones en conjunto). Entre las esencias, destacaron las mayores exportaciones de frutos del género capsicum (principalmente páprika) por US\$ 2 millones y por manteca de cacao (US\$ 2 millones). Entre las legumbres, destacaron las mayores exportaciones de espárragos (frescos o refrigerados) por US\$ 2 millones y alcachofas (preparadas o conservadas, sin congelar) por US\$ 1 millón.

El dinamismo de las exportaciones de frutas, esencias y legumbres determinó en mayor grado la mejora del sector agropecuario en agosto, explicando 13 de los 17 puntos porcentuales de crecimiento del sector, lo mismo que en el período eneroagosto (aunque en orden distinto), en que explicaron 21 de los 26 puntos porcentuales de crecimiento.

Contribución al crecimiento: Exportaciones Agropecuarias

Crecimiento Agosto: 16.7%

Crecimiento Enero-Agosto: 26.2%

En los ocho primeros meses del año, las exportaciones agropecuarias fueron superiores a las realizadas en el mismo periodo del año anterior (26 por ciento). Dicho incremento sobre todo obedeció al aumento en los volúmenes vendidos (26 por ciento) frente a la muy ligera variación en los precios promedio (0.2 por ciento).

Con relación a los productos exportados, destacaron las mayores ventas al exterior de esencias (US\$ 41 millones), frutas (US\$ 35 millones) y legumbres (US\$ 22 millones); particularmente pimiento páprika (US\$ 34 millones), uvas frescas (US\$ 9 millones, espárragos (US\$ 9 millones), aguacates (paltas) frescas o secas (US\$ 6 millones), alcachofas (US\$ 6 millones). En cuanto a los principales socios comerciales, destacó los Estados Unidos que concentró el 28 por ciento de las ventas, seguido de España y los Países Bajos (25 por ciento en conjunto). A nivel de empresas, destacaron Camposol (US\$ 42 millones), Alicorp (US\$ 26 millones) y sociedad Agrícola Virú (US\$ 20 millones).