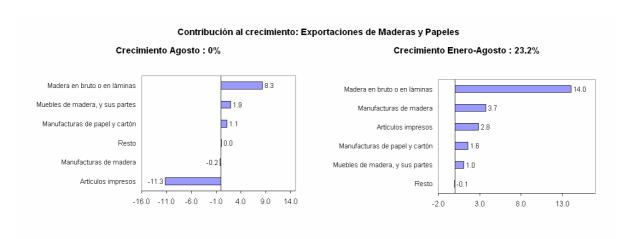

#### **Exportaciones no tradicionales**

- 6. En agosto, el valor de las ventas al exterior no tradicionales (cuadro 5) fue de US\$ 353 millones, mayor en 17 por ciento (US\$ 50 millones) respecto al mes de agosto del año anterior. Las exportaciones que más aumentaron fueron las textiles con US\$ 22 millones (23 por ciento), agropecuarias con US\$ 12 millones (17 por ciento) y las sidero-metalúrgicas y joyería con US\$ 10 millones (29 por ciento), que contribuyeron en conjunto con 15 de los 17 puntos de crecimiento del sector. Respecto a julio las exportaciones no tradicionales cayeron en US\$ 15 millones (4 por ciento), principalmente por la caída en el rubro de productos químicos con US\$ 21 millones (34 por ciento), pesqueros con US\$ 2 millones (7 por ciento); que no pudo ser compensada por el incremento de las exportaciones sidero metalúrgicas y joyería con US\$ 6 millones (16 por ciento) y metal-mecánicas con US\$ 5 millones (44 por ciento).
- 7. En el período enero-agosto del 2005 las ventas al exterior no tradicionales alcanzaron un monto de US\$ 2 735 millones, mayor en 26 por ciento (US\$ 558 millones) respecto a similar período del año anterior. Cabe mencionar que esta variación se explica principalmente por un incremento en el volumen exportado (19 por ciento) ya que el aumento promedio de los precios fue 6 por ciento. Los sectores que más crecieron fueron agropecuarios con US\$ 123 millones (26 por ciento); textiles con US\$ 120 millones (17 por ciento); químicos con US\$ 107 millones (42 por ciento); y sidero metalúrgicos y joyería con US\$ 62 millones (26 por ciento). En los ocho primeros meses del año los sectores agropecuario, textil y químico fueron los más dinámicos, aportando 16 de los 26 puntos porcentuales de crecimiento de las exportaciones no tradicionales.