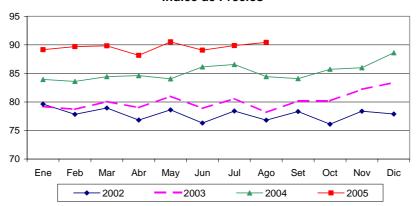

#### Términos de Intercambio

4. Los términos de intercambio de agosto aumentaron en 8,0 por ciento respecto al mismo mes de 2004. Los precios de exportaciones se incrementaron en 22,1 por ciento, mientras que los precios de las importaciones lo hicieron en 13,0 por ciento. En cuanto a los volúmenes exportados, éstos aumentaron en 6,3 por ciento.

No. 26 - 14 de octubre de 2005

Variación del Índice de Términos de Intercambio (con respecto al mismo mes del año anterior)

a. **Precios de Exportación**: La variación 12 meses del precio promedio de las exportaciones se debe al aumento del precio del petróleo y derivados (93,1 por ciento), molibdeno (121,4 por ciento), cobre (30,5 por ciento) y oro (9,2 por ciento).