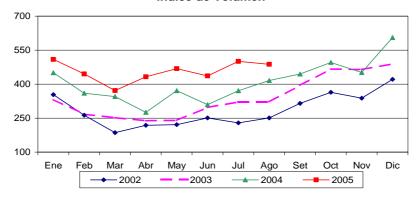

#### Términos de Intercambio

4. Los términos de intercambio de agosto aumentaron en 8,0 por ciento respecto al mismo mes de 2004. Los precios de exportaciones se incrementaron en 22,1 por ciento, mientras que los precios de las importaciones lo hicieron en 13,0 por ciento. En cuanto a los volúmenes exportados, éstos aumentaron en 6,3 por ciento.