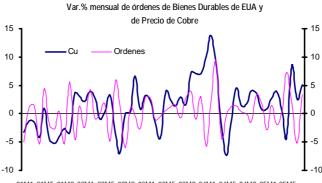

#### Evolución de los precios de commodities y la economía mundial

Respecto a lo proyectado el mes anterior, los precios de los principales metales presentan una tendencia creciente. En el caso del **cobre**, se produjo una corrección al alza principalmente por las expectativas de que la reconstrucción por los daños de los huracanes Katrina y Rita atenúen el efecto de dichos fenómenos sobre la producción de EUA. Así, si bien se espera que el Katrina afecte el crecimiento del cuarto trimestre (en aproximadamente 0,2 por ciento) para el 2005 la proyección solo se revisó ligeramente de 3,6 a 3,5 por ciento y para el 2006 se mantiene en 3,6 por ciento.

No. 26 - 14 de octubre de 2005

01M1 01M5 01M9 02M1 02M5 02M9 03M1 03M5 03M9 04M1 04M5 04M9 05M1 05M5

Asimismo, el precio del cobre se vio afectado por el crecimiento por encima del promedio de los últimos meses de las órdenes de bienes durables en los Estados Unidos. Éstas en agosto crecieron 3,3 por ciento respecto a julio, cuando el mercado esperaba un aumento de 0,7 por ciento luego que el mes previo se registró una disminución de 4,9 por ciento. Conviene resaltar que inclusive las órdenes de bienes durables sin incluir bienes de transporte crecieron 4,2 por ciento por encima de lo previsto (1,0 por ciento).