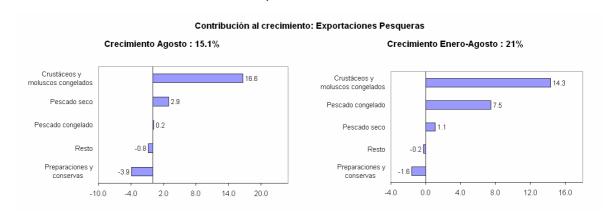

b. **Pesqueros**: alcanzaron US\$ 23 millones en agosto, monto superior en US\$ 3 millones (15 por ciento) al registrado en agosto de 2004 debido a las mayores ventas de crustáceos y moluscos congelados, y en menor medida, de pescado seco (US\$ 4 millones) en conjunto, que compensaron la ligera caída de preparaciones y conservas y del resto de productos pesqueros (US\$ 1 millón). En agosto, la contribución al crecimiento del sector se explicó por los mayores registros de crustáceos y moluscos congelados (17 puntos) a pesar de la reducción del crecimiento de las preparaciones y conservas (reducción de 4 puntos).

En los ocho primeros meses del año el sector creció 21 por ciento, lo que obedeció en mayor medida al incremento en los precios promedio (14 por ciento) ya que los volúmenes vendidos crecieron en 6 por ciento. Los rubros que explican en mayor medida la variación porcentual del sector son las exportaciones de crustáceos y moluscos congelados (14 puntos) y de pescado congelado (8 puntos). Por productos se observaron mayores ventas de moluscos e invertebrados acuáticos (US\$ 19 millones), crustáceos congelados (US\$ 8 millones) y filetes de pescado congelado (US\$ 7 millones).

En cuanto a los principales socios comerciales, destacó España que concentró el 24 por ciento de las ventas, seguido de Estados Unidos, China e Italia (33 por ciento en conjunto). A nivel de empresas, destacaron Refrigerados Iny (US\$ 19 millones), Pesquera Hayduk (US\$ 9 millones), Seafrost y Austral Group (ambas con US\$ 7 millones cada una).