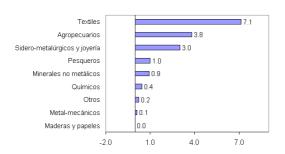

#### **Exportaciones no tradicionales**

- 6. En agosto, el valor de las ventas al exterior no tradicionales (cuadro 5) fue de US\$ 353 millones, mayor en 17 por ciento (US\$ 50 millones) respecto al mes de agosto del año anterior. Las exportaciones que más aumentaron fueron las textiles con US\$ 22 millones (23 por ciento), agropecuarias con US\$ 12 millones (17 por ciento) y las sidero-metalúrgicas y joyería con US\$ 10 millones (29 por ciento), que contribuyeron en conjunto con 15 de los 17 puntos de crecimiento del sector. Respecto a julio las exportaciones no tradicionales cayeron en US\$ 15 millones (4 por ciento), principalmente por la caída en el rubro de productos químicos con US\$ 21 millones (34 por ciento), pesqueros con US\$ 2 millones (7 por ciento); que no pudo ser compensada por el incremento de las exportaciones sidero metalúrgicas y joyería con US\$ 6 millones (16 por ciento) y metal-mecánicas con US\$ 5 millones (44 por ciento).
- 7. En el período enero-agosto del 2005 las ventas al exterior no tradicionales alcanzaron un monto de US\$ 2 735 millones, mayor en 26 por ciento (US\$ 558 millones) respecto a similar período del año anterior. Cabe mencionar que esta variación se explica principalmente por un incremento en el volumen exportado (19 por ciento) ya que el aumento promedio de los precios fue 6 por ciento. Los sectores que más crecieron fueron agropecuarios con US\$ 123 millones (26 por ciento); textiles con US\$ 120 millones (17 por ciento); químicos con US\$ 107 millones (42 por ciento); y sidero metalúrgicos y joyería con US\$ 62 millones (26 por ciento). En los ocho primeros meses del año los sectores agropecuario, textil y químico fueron los más dinámicos, aportando 16 de los 26 puntos porcentuales de crecimiento de las exportaciones no tradicionales.

Contribución al crecimiento: Exportaciones No Tradicionales

Crecimiento Agosto : 16.6%

Crecimiento Enero-Agosto : 25.6%

No. 26 - 14 de octubre de 2005