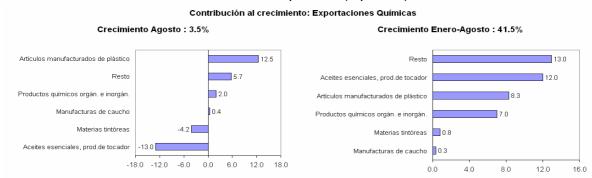

#### **Exportaciones no tradicionales**

- 6. En agosto, el valor de las ventas al exterior no tradicionales (cuadro 5) fue de US\$ 353 millones, mayor en 17 por ciento (US\$ 50 millones) respecto al mes de agosto del año anterior. Las exportaciones que más aumentaron fueron las textiles con US\$ 22 millones (23 por ciento), agropecuarias con US\$ 12 millones (17 por ciento) y las sidero-metalúrgicas y joyería con US\$ 10 millones (29 por ciento), que contribuyeron en conjunto con 15 de los 17 puntos de crecimiento del sector. Respecto a julio las exportaciones no tradicionales cayeron en US\$ 15 millones (4 por ciento), principalmente por la caída en el rubro de productos químicos con US\$ 21 millones (34 por ciento), pesqueros con US\$ 2 millones (7 por ciento); que no pudo ser compensada por el incremento de las exportaciones sidero metalúrgicas y joyería con US\$ 6 millones (16 por ciento) y metal-mecánicas con US\$ 5 millones (44 por ciento).
- 7. En el período enero-agosto del 2005 las ventas al exterior no tradicionales alcanzaron un monto de US\$ 2 735 millones, mayor en 26 por ciento (US\$ 558 millones) respecto a similar período del año anterior. Cabe mencionar que esta variación se explica principalmente por un incremento en el volumen exportado (19 por ciento) ya que el aumento promedio de los precios fue 6 por ciento. Los sectores que más crecieron fueron agropecuarios con US\$ 123 millones (26 por ciento); textiles con US\$ 120 millones (17 por ciento); químicos con US\$ 107 millones (42 por ciento); y sidero metalúrgicos y joyería con US\$ 62 millones (26 por ciento). En los ocho primeros meses del año los sectores agropecuario, textil y químico fueron los más dinámicos, aportando 16 de los 26 puntos porcentuales de crecimiento de las exportaciones no tradicionales.