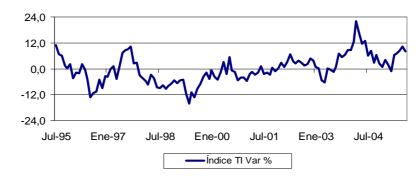

#### Términos de Intercambio

4. Los términos de intercambio de agosto aumentaron en 8,0 por ciento respecto al mismo mes de 2004. Los precios de exportaciones se incrementaron en 22,1 por ciento, mientras que los precios de las importaciones lo hicieron en 13,0 por ciento. En cuanto a los volúmenes exportados, éstos aumentaron en 6,3 por ciento.

No. 26 - 14 de octubre de 2005

Variación del Índice de Términos de Intercambio (con respecto al mismo mes del año anterior)

a. **Precios de Exportación**: La variación 12 meses del precio promedio de las exportaciones se debe al aumento del precio del petróleo y derivados (93,1 por ciento), molibdeno (121,4 por ciento), cobre (30,5 por ciento) y oro (9,2 por ciento).