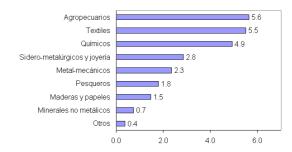

#### **Exportaciones no tradicionales**

- 6. En agosto, el valor de las ventas al exterior no tradicionales (cuadro 5) fue de US\$ 353 millones, mayor en 17 por ciento (US\$ 50 millones) respecto al mes de agosto del año anterior. Las exportaciones que más aumentaron fueron las textiles con US\$ 22 millones (23 por ciento), agropecuarias con US\$ 12 millones (17 por ciento) y las sidero-metalúrgicas y joyería con US\$ 10 millones (29 por ciento), que contribuyeron en conjunto con 15 de los 17 puntos de crecimiento del sector. Respecto a julio las exportaciones no tradicionales cayeron en US\$ 15 millones (4 por ciento), principalmente por la caída en el rubro de productos químicos con US\$ 21 millones (34 por ciento), pesqueros con US\$ 2 millones (7 por ciento); que no pudo ser compensada por el incremento de las exportaciones sidero metalúrgicas y joyería con US\$ 6 millones (16 por ciento) y metal-mecánicas con US\$ 5 millones (44 por ciento).
- 7. En el período enero-agosto del 2005 las ventas al exterior no tradicionales alcanzaron un monto de US\$ 2 735 millones, mayor en 26 por ciento (US\$ 558 millones) respecto a similar período del año anterior. Cabe mencionar que esta variación se explica principalmente por un incremento en el volumen exportado (19 por ciento) ya que el aumento promedio de los precios fue 6 por ciento. Los sectores que más crecieron fueron agropecuarios con US\$ 123 millones (26 por ciento); textiles con US\$ 120 millones (17 por ciento); químicos con US\$ 107 millones (42 por ciento); y sidero metalúrgicos y joyería con US\$ 62 millones (26 por ciento). En los ocho primeros meses del año los sectores agropecuario, textil y químico fueron los más dinámicos, aportando 16 de los 26 puntos porcentuales de crecimiento de las exportaciones no tradicionales.