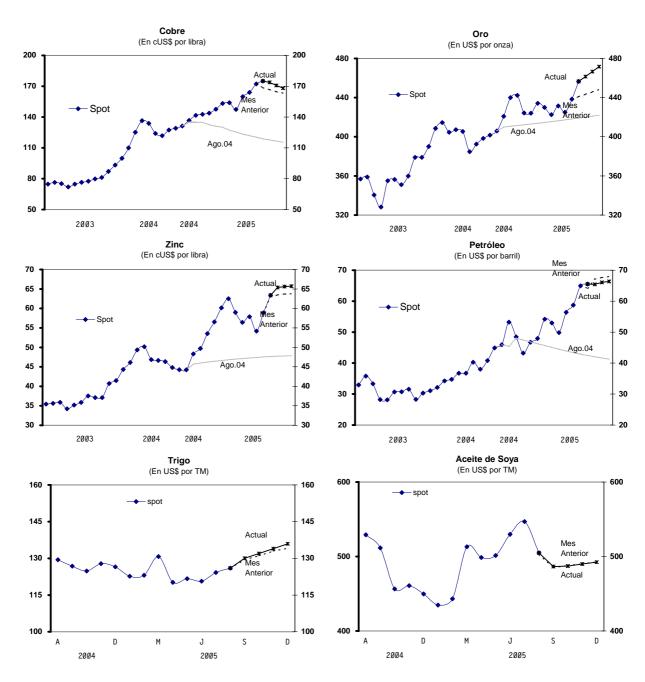

#### Evolución de los precios de commodities y la economía mundial

Respecto a lo proyectado el mes anterior, los precios de los principales metales presentan una tendencia creciente. En el caso del **cobre**, se produjo una corrección al alza principalmente por las expectativas de que la reconstrucción por los daños de los huracanes Katrina y Rita atenúen el efecto de dichos fenómenos sobre la producción de EUA. Así, si bien se espera que el Katrina afecte el crecimiento del cuarto trimestre (en aproximadamente 0,2 por ciento) para el 2005 la proyección solo se revisó ligeramente de 3,6 a 3,5 por ciento y para el 2006 se mantiene en 3,6 por ciento.

No. 26 - 14 de octubre de 2005

01M1 01M5 01M9 02M1 02M5 02M9 03M1 03M5 03M9 04M1 04M5 04M9 05M1 05M5

Asimismo, el precio del cobre se vio afectado por el crecimiento por encima del promedio de los últimos meses de las órdenes de bienes durables en los Estados Unidos. Éstas en agosto crecieron 3,3 por ciento respecto a julio, cuando el mercado esperaba un aumento de 0,7 por ciento luego que el mes previo se registró una disminución de 4,9 por ciento. Conviene resaltar que inclusive las órdenes de bienes durables sin incluir bienes de transporte crecieron 4,2 por ciento por encima de lo previsto (1,0 por ciento).

La demanda por cobre estaría favorecida en la medida que las perspectivas de crecimiento de China se han mantenido favorables para el presente año (9,1 por ciento) y permanecen en elevados niveles para el próximo año (8,1 por ciento).

Sin embargo, vale resaltar que, los permisos de construcción de agosto fueron de 2,124 millones por debajo de lo esperado por el mercado (2,130 millones) y de lo registrado el mes previo (2,171 millones).

En el caso del **oro**, el aumento de la proyección se debe al aumento de la demanda por parte del sector de joyería (principalmente por la cercanía de la temporada de bodas en la India) y por las expectativas de mayor inflación ante los altos precios del petróleo.

En el caso de EUA, se publicaron diversos indicadores mostrando presiones inflacionarias. En particular, el se dio a conocer que el deflator del gasto de consumo personal subió 2,5 por ciento en julio del 2005 respecto al mismo mes del año pasado (el mes previo subió 2,2 por ciento); la inflación del IPP de agosto fue de 5,1 por ciento (el mes anterior fue de 4,6 por ciento); la inflación de bienes importados fue de 1,3 por ciento en agosto respecto a julio (el mes anterior la inflación fue de 1,1 por ciento). El significativo incremento del precio del crudo y los indicadores de precios en EUA difundidos sustentaron la decisión de la FED de subir la tasa de interés 25 pbs. a 3,75 por ciento.

No. 26 - 14 de octubre de 2005

Conviene resaltar que la relación inversa que se observa entre la cotización del oro y la del dólar respecto al euro no se presentó durante setiembre, habiendo primado más bien el temor de las presiones inflacionarias. En promedio el dólar se apreció 0,3 por ciento pero a fin de período lo hizo en 1,6 por ciento. Esto último se dio además luego de las declaraciones de la FED en el sentido de que la política monetaria otorgaría mayor importancia relativa el control de la inflación que al efecto recesivo de Katrina.

Así se acentuó la expectativa de que la FED mantendría el ritmo de alzas de las tasas, luego que el mercado esperaba que el impacto negativo de Katrina influiría en la desición de la FED de ajustes más pausados. Incluso, luego de las declaraciones de la FED, en el mercado de futuros de tasas de interés la probabilidad de un aumento de 25 pbs. a 4,0 por ciento en noviembre es de cerca de 100 por ciento. Asimismo, según encuesta de Bloomberg, la expectativa de incremento de tasas para el 2006 ha registrado un sesgo hacia el alza, esperándose un nivel de 4,5 por ciento en diciembre, frente al 4,25 por ciento de la proyección previa, existiendo incluso proyecciones por encima del 5,0 por ciento.

Para el año 2005 la proyección del precio del **petróleo** muestra un ligero retroceso en los precios debido a la liberación de inventarios por parte de países miembros de la Agencia Internacional de Energía –IEA- (2 millones de barriles diarios) y al anuncio de la OPEC de que su producción se elevaría al máximo de su capacidad, lo cual en la práctica representa la suspensión del sistema de cuotas.

Los contratos a futuro del **aceite de soya** continúan mostrando un incremento en su cotización para el 2005 así como una caída para el 2006 debido a un aumento esperado en la producción mundial. Los futuros del **maíz** muestran un sostenido incremento en el precio hasta el año 2006 como resultado de las condiciones del cultivo que se muestran más pobres que en años anteriores. En el caso del **trigo** para la temporada 2005/06 se prevé una disminución del stock mundial respecto de la temporada anterior así como un aumento en el consumo del cereal lo que originaría una elevación en el precio. El sistema de comercio de trigo se vio afectado por el cierre de la infraestructura de puertos. Sin embargo, la mayor parte de los embarques de Hard Red Winter salen por el Golfo de Texas. Estados Unidos es el 32 por ciento de la oferta de trigo del Perú.