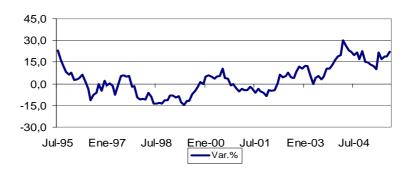

#### Índice de Precios Nominales de Exportación

Variación del Índice de Precios de las Exportaciones (con respecto al mismo mes del año anterior)

No. 26 - 14 de octubre de 2005

b. Precios de Importación: la variación del índice de precios de las importaciones es principalmente resultado de los mayores precios de importación del petróleo crudo y derivados que registraron una variación de 48,4 por ciento. Por su parte el precio del azúcar y los lácteos registraron un incremento del 18 y 17 por ciento respectivamente con relación a similar período del año anterior. En tanto que los productos cuyos precios disminuyeron tenemos al trigo (8 por ciento), maíz (9 por ciento) y aceite de soya (22 por ciento).

#### Variación del Índice de Precios de las Importaciones

(con respecto al mismo mes del año anterior)