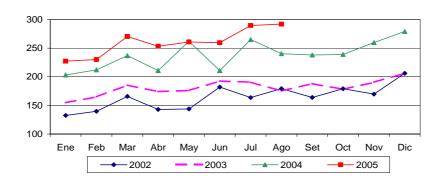

#### Exportaciones Agropecuarias Índice de Precios

#### **Indice de Volumen**

No. 26 - 14 de octubre de 2005

|            |                   | Exporta | ciones Agrope | ecuarias |        |       |  |
|------------|-------------------|---------|---------------|----------|--------|-------|--|
|            | Indice de Precios |         | Indice de     | Volumen  | Valor  |       |  |
|            | Indice            | Var.%   | Indice        | Var.%    | US\$MM | Var.% |  |
| 1 Trim. 04 | 83.4              | -0.6    | 385.2         | 35.8     | 179.5  | 35.1  |  |
| 2 Trim. 04 | 87.5              | 4.1     | 318.8         | 23.2     | 155.8  | 28.4  |  |
| 3 Trim. 04 | 89.1              | 8.1     | 410.7         | 18.6     | 204.0  | 27.9  |  |
| 4 Trim. 04 | 89.8              | 13.2    | 517.7         | 9.3      | 259.2  | 23.6  |  |
| 2004       | 87.5              | 6.1     | 408.1         | 19.8     | 798.6  | 28.1  |  |
| 1 Trim. 05 | 86.3              | 3.5     | 442.1         | 14.8     | 213.4  | 18.9  |  |
| 2 Trim. 05 | 86.7              | -0.9    | 445.9         | 39.9     | 216.0  | 38.6  |  |
| EneAgo. 04 | 86.8              | 3.3     | 362.4         | 30.2     | 468.2  | 53.7  |  |
| EneAgo. 05 | 86.8              | 0.1     | 456.5         | 26.0     | 590.8  | 26.2  |  |
|            |                   |         |               |          |        |       |  |