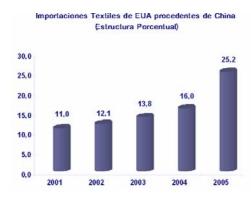

#### **Indice de Volumen**

No. 26 - 14 de octubre de 2005

|           | Exportaciones Pesqueras                                     |                                                                                                                                                                                                                                                       |                                                                                                                                                                                                                                                                                                                                                                                      |                                                                                                                                                                                                                                                                                                                                                                                                                                                                                                           |                                                                                                                                                                                                                                                                                                                                                                                                                                                                                                                                                                                                                                    |  |  |  |  |  |  |
|-----------|-------------------------------------------------------------|-------------------------------------------------------------------------------------------------------------------------------------------------------------------------------------------------------------------------------------------------------|--------------------------------------------------------------------------------------------------------------------------------------------------------------------------------------------------------------------------------------------------------------------------------------------------------------------------------------------------------------------------------------|-----------------------------------------------------------------------------------------------------------------------------------------------------------------------------------------------------------------------------------------------------------------------------------------------------------------------------------------------------------------------------------------------------------------------------------------------------------------------------------------------------------|------------------------------------------------------------------------------------------------------------------------------------------------------------------------------------------------------------------------------------------------------------------------------------------------------------------------------------------------------------------------------------------------------------------------------------------------------------------------------------------------------------------------------------------------------------------------------------------------------------------------------------|--|--|--|--|--|--|
| Indice de | Indice de Precios                                           |                                                                                                                                                                                                                                                       | Volumen                                                                                                                                                                                                                                                                                                                                                                              | Valor                                                                                                                                                                                                                                                                                                                                                                                                                                                                                                     |                                                                                                                                                                                                                                                                                                                                                                                                                                                                                                                                                                                                                                    |  |  |  |  |  |  |
| Indice    | Var.%                                                       | Indice                                                                                                                                                                                                                                                | Var.%                                                                                                                                                                                                                                                                                                                                                                                | US\$MM                                                                                                                                                                                                                                                                                                                                                                                                                                                                                                    | Var.%                                                                                                                                                                                                                                                                                                                                                                                                                                                                                                                                                                                                                              |  |  |  |  |  |  |
| 62.6      | -6.1                                                        | 211.7                                                                                                                                                                                                                                                 | 37.4                                                                                                                                                                                                                                                                                                                                                                                 | 67.0                                                                                                                                                                                                                                                                                                                                                                                                                                                                                                      | 28.9                                                                                                                                                                                                                                                                                                                                                                                                                                                                                                                                                                                                                               |  |  |  |  |  |  |
| 61.8      | -17.9                                                       | 237.5                                                                                                                                                                                                                                                 | 59.2                                                                                                                                                                                                                                                                                                                                                                                 | 74.1                                                                                                                                                                                                                                                                                                                                                                                                                                                                                                      | 30.6                                                                                                                                                                                                                                                                                                                                                                                                                                                                                                                                                                                                                               |  |  |  |  |  |  |
| 61.1      | -0.8                                                        | 199.6                                                                                                                                                                                                                                                 | 43.6                                                                                                                                                                                                                                                                                                                                                                                 | 61.7                                                                                                                                                                                                                                                                                                                                                                                                                                                                                                      | 42.5                                                                                                                                                                                                                                                                                                                                                                                                                                                                                                                                                                                                                               |  |  |  |  |  |  |
| 66.5      | 0.0                                                         | 221.8                                                                                                                                                                                                                                                 | 39.0                                                                                                                                                                                                                                                                                                                                                                                 | 74.6                                                                                                                                                                                                                                                                                                                                                                                                                                                                                                      | 40.8                                                                                                                                                                                                                                                                                                                                                                                                                                                                                                                                                                                                                               |  |  |  |  |  |  |
| 63.0      | -6.7                                                        | 217.7                                                                                                                                                                                                                                                 | 44.7                                                                                                                                                                                                                                                                                                                                                                                 | 277.4                                                                                                                                                                                                                                                                                                                                                                                                                                                                                                     | 35.3                                                                                                                                                                                                                                                                                                                                                                                                                                                                                                                                                                                                                               |  |  |  |  |  |  |
| 69.8      | 11.5                                                        | 253.6                                                                                                                                                                                                                                                 | 19.8                                                                                                                                                                                                                                                                                                                                                                                 | 89.3                                                                                                                                                                                                                                                                                                                                                                                                                                                                                                      | 33.2                                                                                                                                                                                                                                                                                                                                                                                                                                                                                                                                                                                                                               |  |  |  |  |  |  |
| 71.3      | 15.3                                                        | 245.5                                                                                                                                                                                                                                                 | 3.4                                                                                                                                                                                                                                                                                                                                                                                  | 88.0                                                                                                                                                                                                                                                                                                                                                                                                                                                                                                      | 18.8                                                                                                                                                                                                                                                                                                                                                                                                                                                                                                                                                                                                                               |  |  |  |  |  |  |
| 61.9      | -11.1                                                       | 222.8                                                                                                                                                                                                                                                 | 45.5                                                                                                                                                                                                                                                                                                                                                                                 | 185.8                                                                                                                                                                                                                                                                                                                                                                                                                                                                                                     | 48.1                                                                                                                                                                                                                                                                                                                                                                                                                                                                                                                                                                                                                               |  |  |  |  |  |  |
| 70.7      | 14.2                                                        | 236.9                                                                                                                                                                                                                                                 | 6.3                                                                                                                                                                                                                                                                                                                                                                                  | 224.8                                                                                                                                                                                                                                                                                                                                                                                                                                                                                                     | 21.0                                                                                                                                                                                                                                                                                                                                                                                                                                                                                                                                                                                                                               |  |  |  |  |  |  |
|           | 62.6<br>61.8<br>61.1<br>66.5<br><b>63.0</b><br>69.8<br>71.3 | Indice         Var.%           62.6         -6.1           61.8         -17.9           61.1         -0.8           66.5         0.0           63.0         -6.7           69.8         11.5           71.3         15.3           61.9         -11.1 | Indice         Var.%         Indice           62.6         -6.1         211.7           61.8         -17.9         237.5           61.1         -0.8         199.6           66.5         0.0         221.8           63.0         -6.7         217.7           69.8         11.5         253.6           71.3         15.3         245.5           61.9         -11.1         222.8 | Indice         Var.%         Indice         Var.%           62.6         -6.1         211.7         37.4           61.8         -17.9         237.5         59.2           61.1         -0.8         199.6         43.6           66.5         0.0         221.8         39.0           63.0         -6.7         217.7         44.7           69.8         11.5         253.6         19.8           71.3         15.3         245.5         3.4           61.9         -11.1         222.8         45.5 | Indice         Var.%         Indice         Var.%         US\$MM           62.6         -6.1         211.7         37.4         67.0           61.8         -17.9         237.5         59.2         74.1           61.1         -0.8         199.6         43.6         61.7           66.5         0.0         221.8         39.0         74.6           63.0         -6.7         217.7         44.7         277.4           69.8         11.5         253.6         19.8         89.3           71.3         15.3         245.5         3.4         88.0           61.9         -11.1         222.8         45.5         185.8 |  |  |  |  |  |  |

c. Textiles: totalizaron US\$ 115 millones nivel récord histórico y superior en US\$ 22 millones (23 por ciento) al alcanzado en agosto de 2004, debido principalmente a las mayores exportaciones de prendas de vestir (US\$ 20 millones ó 27 por ciento. En agosto, las prendas de vestir aportaron 22 de los 23 puntos porcentuales de crecimiento. Por productos, aumentaron las ventas de jerseys, suéteres, chalecos y artículos análogos de punto o ganchillo (US\$ 5 millones); blusas, camisas y blusas camiseras (US\$ 3 millones) y otras prendas de vestir de punto o ganchillo (US\$ 4 millones).