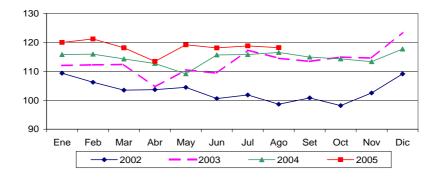

# Exportaciones No Tradicionales Indice de Precios

#### **Indice de Volumen**

|            | Exportaciones No Tradicionales |       |           |         |        |       |  |  |  |  |  |
|------------|--------------------------------|-------|-----------|---------|--------|-------|--|--|--|--|--|
|            | Indice de Precios              |       | Indice de | Volumen | Valor  |       |  |  |  |  |  |
|            | Indice                         | Var.% | Indice    | Var.%   | US\$MM | Var.% |  |  |  |  |  |
| 1 Trim. 04 | 84.0                           | 5.9   | 306.0     | 25.7    | 782.6  | 33.1  |  |  |  |  |  |
| 2 Trim. 04 | 84.9                           | 6.7   | 306.1     | 23.7    | 791.2  | 32.0  |  |  |  |  |  |
| 3 Trim. 04 | 85.0                           | 6.7   | 345.7     | 25.8    | 894.9  | 34.3  |  |  |  |  |  |
| 4 Trim. 04 | 86.8                           | 5.9   | 380.8     | 24.0    | 1007.1 | 31.4  |  |  |  |  |  |
| 2004       | 85.2                           | 6.3   | 334.6     | 24.8    | 3475.8 | 32.6  |  |  |  |  |  |
| 1 Trim. 05 | 89.6                           | 6.6   | 359.2     | 17.4    | 979.7  | 25.2  |  |  |  |  |  |
| 2 Trim. 05 | 89.3                           | 5.1   | 380.2     | 24.2    | 1033.7 | 30.7  |  |  |  |  |  |
| EneAgo. 04 | 84.7                           | 6.4   | 316.4     | 27.6    | 2177.2 | 55.2  |  |  |  |  |  |
| EneAgo. 05 | 89.6                           | 5.7   | 376.0     | 18.8    | 2735.9 | 25.7  |  |  |  |  |  |
|            |                                |       |           |         |        |       |  |  |  |  |  |