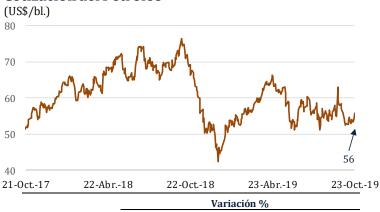

Elaboración: Gerencia de Política Monetaria - Subgerencia de Diseño de Política Monetaria

La información de este cuadro se ha actualizado en la Nota Semanal N° 33 (24 de octubre de 2019). El calendario anual de estadisticas se presenta en la página vii de esta Nota. A partir de la Nota Semanal N° 16 (27 de abril de 2012), los datos desde enero de 2001 no incluyen los saldos de activos y pasivos de las entidades del sistema bancario en liquidación.