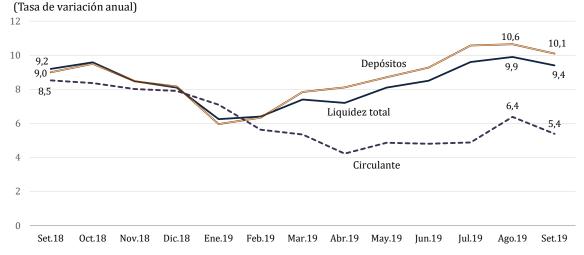

----------------------|--------|--------|
| 1. Crédito a empresas           | 40     | 39     |
| Corporativo y gran empresa      | 54     | 52     |
| Medianas empresas               | 41     | 40     |
| Pequeña y microempresa          | 7      | 6      |
| 2. Crédito a personas naturales | 11     | 10     |
| Consumo                         | 7      | 6      |
| Vehiculares                     | 15     | 15     |
| Hipotecario                     | 18     | 14     |
| 3. Total                        | 29     | 27     |

Por su parte, la **liquidez del sector privado** creció 9,4 por ciento anual en setiembre. Esta evolución se debió al aumento de los depósitos en 10,1 por ciento, mientras que el circulante lo hizo en 5,4 por ciento.

Liquidez del Sector Privado: Circulante + Depósitos



Se observó una aceleración de los depósitos de ahorro en 11,2 por ciento anual en setiembre, luego de registrar 8,8 por ciento en agosto. Asimismo, los depósitos a la vista crecieron 13,7 por ciento; en tanto que los depósitos a plazo y las cuentas de CTS registraron una tasa de crecimiento anual de 6,6 y 6,1 por ciento, respectivamente.

**Por monedas**, la liquidez total en **soles** creció de 11,2 por ciento anual en setiembre y el componente en **dólares** aumentó en 5,7 por ciento en el mismo mes.

Liquidez total del sector privado, por tipo de pasivo

(Var. % 12 meses)

|                      | Set.18 | Dic.18 | Ago.19 | Set.19 |
|----------------------|--------|--------|--------|--------|
| Circulante           | 8,5    | 7,9    | 6,4    | 5,4    |
| Depósitos            | 9,0