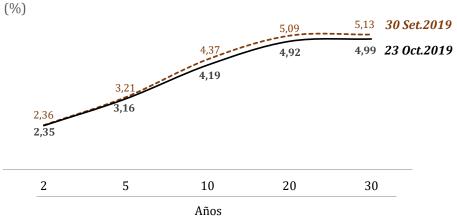

# Nota Semanal N° 33

- Sistema financiero Setiembre de 2019
- Cuentas del Banco Central de Reserva del Perú 22 de octubre de 2019
- Tasas de interés y tipo de cambio 22 de octubre de 2019

|   | ex |
|---|----|
|   | 0  |
|   |    |
| • |    |