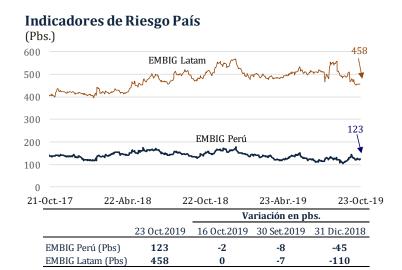

% 16 Oct.2019 30 Set.2019 31 Dic.2018 23 Oct.2019 1,11 US\$/euro 0,5 -3,0 2,1

Cotización del US Dólar vs. Euro

En los últimos años, la divisa norteamericana se ha fortalecido con relación a las monedas del resto de países, tal como se observa en la evolución del **índice FED**, asociado a la expectativa del proceso de normalización de las tasas de interés de la Reserva Federal y, posteriormente, a la flexibilización de la política monetaria en otros bancos centrales.



#### Riesgo país baja a 123 puntos básicos

Del 16 al 23 de octubre, el riesgo país, medido por el *spread* **EMBIG Perú** bajó de 125 a 123 pbs.

En el mismo periodo, el *spread* **EMBIG Latinoamérica** se mantuvo en 458 pbs, en medio de menores tensiones comerciales y ligero optimismo en las negociaciones del Brexit.



#### Rendimiento de los US Treasuries a 10 años aumenta a 1,77 por ciento

Del 16 al 23 de octubre, el rendimiento del **bono** del **Tesoro** norteamericano a diez años subió 2 pbs a 1,77 por ciento, tras el optimismo en las negociaciones comerciales entre Estados Unidos y China.

#### a 10 años (%) 3,5 3,0 2,5 2,0 1,5 1,0 21-Oct.-17 22-Abr.-18 22-Oct.-18 23-Abr.-19 23-Oct.-19 Variación en pbs. 23 Oct.2019 16 Oct.2019 30 Set.2019 31 Dic.2018

Tasa de Interés de Bono del Tesoro de EUA

En el mismo periodo, la tasa **Libor** a **3 meses** bajó 6 pbs a 1,94 por ciento, en medio de expectativas acerca de un Brexit no tan desordenado.



#### ÍNDICES DE LA BOLSA DE VALORES DE LIMA

Del 16 al 23 de octubre, el índice **General** de la Bolsa de Valores de Lima (IGBVL-Perú General) aumentó 0,8