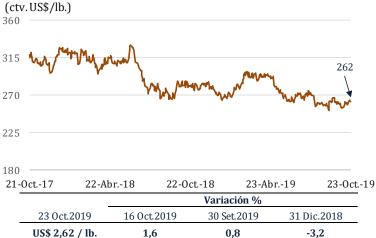

su nivel actual es equivalente a 30 por ciento del PBI.

La Posición de Cambio al 23 de octubre fue de US\$ 42 041 millones, monto mayor en US\$ 254 millones a la del cierre de setiembre y superior en US\$ 2 493 millones con respecto a la de fines de diciembre de 2018.





#### **MERCADOS INTERNACIONALES**

#### Suben los precios de los metales en los mercados internacionales

Del 16 al 23 de octubre, la cotización del **oro** subió 0,6 por ciento a US\$/oz.tr. 1 494,5.

Esta alza reflejó la incertidumbre sobre la salida de Gran Bretaña de la Unión Europea.



#### Cotización del Cobre

En el mismo período, el precio del **cobre** aumentó 1,6 por ciento a US\$/lb. 2,62.

Este comportamiento se asoció a la caída de inventarios globales y al reporte de déficit global de oferta para 2019.



## Entre el 16 y el 23 de octubre, el precio del **zinc** subió 2,8 por

ciento a US\$/lb. 1,14.

El mayor precio se sustentó en el reporte del ILZSG, el cual muestra un déficit global de oferta en los primeros ocho meses de 2019.

#### Cotización del Zinc



# El precio del petróleo **WTI** subió 4,5 por ciento a US\$/bl. 55,8 entre el 16 y el 23 de octubre.

Este resultado fue consecuente con la reducción de la proyección de producción de petróleo esquisto para 2019 y 2020.

#### Cotización del Petróleo



| <u>.</u>            |             | Variación % |             |
|---------------------|-------------|-------------|-------------|
| 23 Oct.2019         | 16 Oct.2019 | 30 Set.2019 | 31 Dic.2018 |
| US\$ 55,8 / barril. | 4,5         | 3,1         | 22,8        |

#### Baja el precio