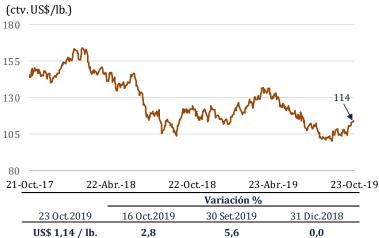

e de 2018.





#### **MERCADOS INTERNACIONALES**

#### Suben los precios de los metales en los mercados internacionales

Del 16 al 23 de octubre, la cotización del **oro** subió 0,6 por ciento a US\$/oz.tr. 1 494,5.

Esta alza reflejó la incertidumbre sobre la salida de Gran Bretaña de la Unión Europea.



#### Cotización del Cobre

En el mismo período, el precio del **cobre** aumentó 1,6 por ciento a US\$/lb. 2,62.

Este comportamiento se asoció a la caída de inventarios globales y al reporte de déficit global de oferta para 2019.



## Entre el 16 y el 23 de octubre, el precio del **zinc** subió 2,8 por

ciento a US\$/lb. 1,14.

El mayor precio se sustentó en el reporte del ILZSG, el cual muestra un déficit global de oferta en los primeros ocho meses de 2019.

#### Cotización del Zinc



# El precio del petróleo **WTI** subió 4,5 por ciento a US\$/bl. 55,8 entre el 16 y el 23 de octubre.

Este resultado fue consecuente con la reducción de la proyección de producción de petróleo esquisto para 2019 y 2020.

#### Cotización del Petróleo



| <u>.</u>            |             | Variación % |             |
|---------------------|-------------|-------------|-------------|
| 23 Oct.2019         | 16 Oct.2019 | 30 Set.2019 | 31 Dic.2018 |
| US\$ 55,8 / barril. | 4,5         | 3,1         | 22,8        |

#### Baja el precio del trigo en los mercados internacionales

Del 16 al 23 de octubre, el precio del **trigo** bajó 0,5 por ciento a US\$/ton. 155,4.

El precio estuvo afectado por expectativas de buen avance de la siembra de trigo de invierno en Estados Unidos.



#### Cotizac