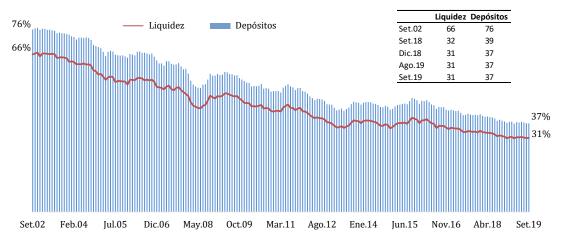

# Nota Semanal N° 33

- Sistema financiero Setiembre de 2019
- Cuentas del Banco Central de Reserva del Perú 22 de octubre de 2019
- Tasas de interés y tipo de cambio 22 de octubre de 2019

|   | ex |
|---|----|
|   | 0  |
|   |    |
| • |    |