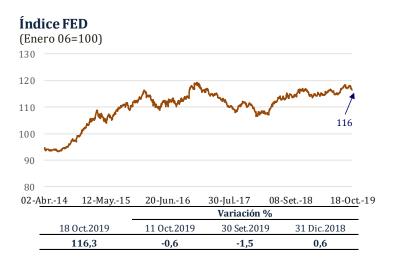

#### Dólar se deprecia en los mercados internacionales

Del 16 al 23 de octubre, el **dólar** se depreció 0,5 por ciento respecto al **euro**, por la expectativa de recorte de las tasas de interés de la Reserva Federal para octubre.

#### (US\$/Euro) 1.3 1,0 21-0ct.-17 22-Abr.-18 22-0ct.-18 23-Abr.-19 23-0ct.-19 Variación % 16 Oct.2019 30 Set.2019 31 Dic.2018 23 Oct.2019 1,11 US\$/euro 0,5 -3,0 2,1

Cotización del US Dólar vs. Euro

En los últimos años, la divisa norteamericana se ha fortalecido con relación a las monedas del resto de países, tal como se observa en la evolución del **índice FED**, asociado a la expectativa del proceso de normalización de las tasas de interés de la Reserva Federal y, posteriormente, a la flexibilización de la política monetaria en otros bancos centrales.



#### Riesgo país baja a 123 puntos básicos

Del 16 al 23 de octubre, el riesgo país, medido por el *spread* **EMBIG Perú** bajó de 125 a 123 pbs.

En el mismo periodo, el *spread* **EMBIG Latinoamérica** se mantuvo en 458 pbs, en medio de menores tensiones comerciales y ligero optimismo en las negociaciones del Brexit.



#### Rendimiento de los US Treasuries a 10 años aumenta a 1,77 por ciento

Del 16 al 23 de octubre, el rendimiento del **bono** del **Tesoro** norteamericano a diez años subió 2 pbs a 1,77 por ciento, tras el optimismo en las negociaciones comerciales entre Estados Unidos y China.

#### a 10 años (%) 3,5 3,0 2,5 2,0 1,5 1,0 21-Oct.-17 22-Abr.-18 22-Oct.-18 23-Abr.-19 23-Oct.-19 Variación en pbs. 23 Oct.2019 16 Oct.2019 30 Set.2019 31 Dic.2018

Tasa de Interés de Bono de