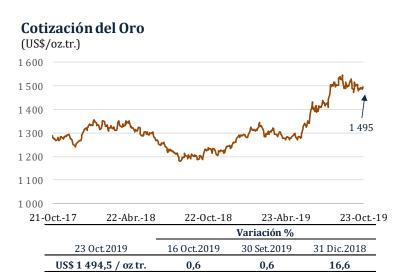

\$ 69 554 millones, mayor en US\$ 1 694 millones al del cierre de setiembre y superior en US\$ 9 433 millones comparado con el registrado a fines de diciembre de 2018. Las RIN están constituidas por activos internacionales líquidos y su nivel actual es equivalente a 30 por ciento del PBI.

La Posición de Cambio al 23 de octubre fue de US\$ 42 041 millones, monto mayor en US\$ 254 millones a la del cierre de setiembre y superior en US\$ 2 493 millones con respecto a la de fines de diciembre de 2018.





#### **MERCADOS INTERNACIONALES**

#### Suben los precios de los metales en los mercados internacionales

Del 16 al 23 de octubre, la cotización del **oro** subió 0,6 por ciento a US\$/oz.tr. 1 494,5.

Esta alza reflejó la incertidumbre sobre la salida de Gran Bretaña de la Unión Europea.



#### Cotización del Cobre

En el mismo período, el precio del **cobre** aumentó 1,6 por ciento a US\$/lb. 2,62.

Este comportamiento se asoció a la caída de inventarios globales y al reporte de déficit global de oferta para 2019.



## Entre el 16 y el 23 de octubre, el precio del **zinc** subió 2,8 por

ciento a US\$/lb. 1,14.

El mayor precio se sustentó en el reporte del ILZSG, el cual muestra un déficit global de oferta en los primeros ocho meses de 2019.

#### Cotización del Zinc



# El precio del petróleo **WTI** subió 4,5 por ciento a US\$/bl. 55,8 entre el 16 y el 23 de octubre.

Este resultado fue consecuente con la reducción de la proyección de producción de petróleo esquisto para 2019 y 2020.

#### Cotización del Petróleo



| <u>.</u>            |             | Variación % |