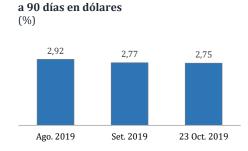

# Nota Semanal N° 33

- Sistema financiero Setiembre de 2019
- Cuentas del Banco Central de Reserva del Perú 22 de octubre de 2019
- Tasas de interés y tipo de cambio 22 de octubre de 2019

|   | ex |
|---|----|
|   | 0  |
|   |    |
| • |    |