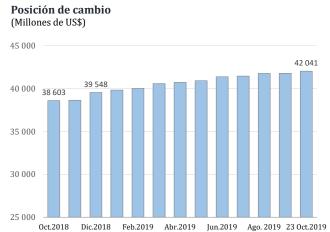

los bonos soberanos registra valores menores en comparación con la del cierre de setiembre.

#### Curva de rendimiento de bonos del Tesoro



#### RESERVAS INTERNACIONALES EN US\$ 69 554 MILLONES AL 23 DE OCTUBRE

Al 23 de octubre, el nivel de Reservas Internacionales Netas (RIN) totalizó US\$ 69 554 millones, mayor en US\$ 1 694 millones al del cierre de setiembre y superior en US\$ 9 433 millones comparado con el registrado a fines de diciembre de 2018. Las RIN están constituidas por activos internacionales líquidos y su nivel actual es equivalente a 30 por ciento del PBI.

La Posición de Cambio al 23 de octubre fue de US\$ 42 041 millones, monto mayor en US\$ 254 millones a la del cierre de setiembre y superior en US\$ 2 493 millones con respecto a la de fines de diciembre de 2018.





#### **MERCADOS INTERNACIONALES**

#### Suben los precios de los metales en los mercados internacionales

Del 16 al 23 de octubre, la cotización del **oro** subió 0,6 por ciento a US\$/oz.tr. 1 494,5.

Esta alza reflejó la incertidumbre sobre la salida de Gran Bretaña de la Unión Europea.



#### Cotización del Cobre

En el mismo período, el precio del **cobre** aumentó 1,6 por ciento a US\$/lb. 2,62.

Este comportamiento se asoció a la caída de inventarios globales y al reporte de déficit global de oferta para 2019.



## Entre el 16 y el 23 de octubre, el precio del **zinc** subió 2,8 por

ciento a US\$/lb. 1,14.

El mayor precio se sustentó en el reporte del ILZSG, el cual muestra un déficit global de oferta en los primeros ocho meses de 2019.

#### Cotización del Zinc



# El precio