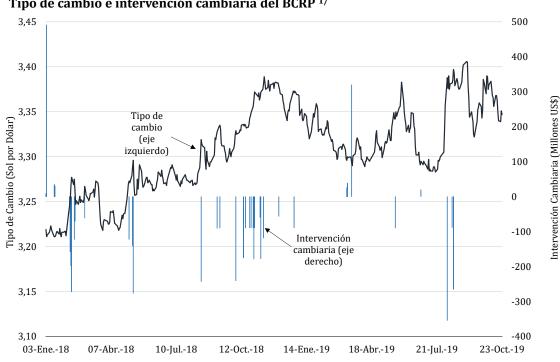

# Nota Semanal N° 33

- Sistema financiero Setiembre de 2019
- Cuentas del Banco Central de Reserva del Perú 22 de octubre de 2019
- Tasas de interés y tipo de cambio 22 de octubre de 2019

|   | ex |
|---|----|
|   | 0  |
|   |    |
| • |    |