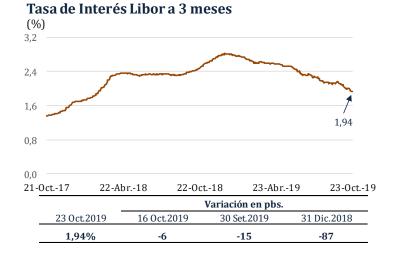

do, el *spread* **EMBIG Latinoamérica** se mantuvo en 458 pbs, en medio de menores tensiones comerciales y ligero optimismo en las negociaciones del Brexit.



#### Rendimiento de los US Treasuries a 10 años aumenta a 1,77 por ciento

Del 16 al 23 de octubre, el rendimiento del **bono** del **Tesoro** norteamericano a diez años subió 2 pbs a 1,77 por ciento, tras el optimismo en las negociaciones comerciales entre Estados Unidos y China.

#### a 10 años (%) 3,5 3,0 2,5 2,0 1,5 1,0 21-Oct.-17 22-Abr.-18 22-Oct.-18 23-Abr.-19 23-Oct.-19 Variación en pbs. 23 Oct.2019 16 Oct.2019 30 Set.2019 31 Dic.2018

Tasa de Interés de Bono del Tesoro de EUA

En el mismo periodo, la tasa **Libor** a **3 meses** bajó 6 pbs a 1,94 por ciento, en medio de expectativas acerca de un Brexit no tan desordenado.



#### ÍNDICES DE LA BOLSA DE VALORES DE LIMA

Del 16 al 23 de octubre, el índice **General** de la Bolsa de Valores de Lima (IGBVL-Perú General) aumentó 0,8 por ciento mientras que el **Selectivo** (ISBVL-Lima 25) se mantuvo.

Este comportamiento se explicó por el aumento del precio de los metales en el exterior.

En lo que va del año, el IGBVL subió 0,8 por ciento mientras que el ISBVL, bajó 7,1 por ciento.



|                                                                                                                                                                       | CO CENTRAL DE RESE OPERACIONES MONI (Millones de sole | ETARIAS Y CAMBIARIA    | AS                    |                       |                       |
|------------------------------------------------------------