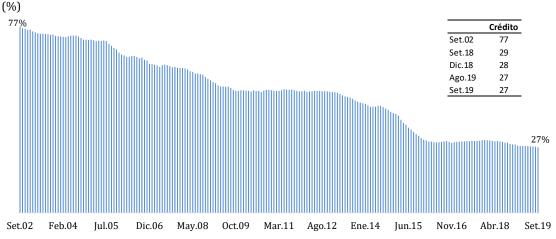

9    | 0,1    |
| Pequeña y microempresa          | 6,9    | 5,9    | 6,7    | 6,6    |
| 2. Crédito a personas naturales | 11,4   | 11,4   | 11,5   | 11,6   |
| Consumo                         | 12,8   | 13,1   | 13,0   | 13,4   |
| Hipotecario                     | 9,5    | 9,0    | 9,1    | 9,1    |
| 3. Total                        | 8,9    | 8,7    | 8,2    | 7,5    |
| a. Moneda nacional              | 10,1   | 11,6   | 10,8   | 10,4   |
| b. Moneda extranjera            | 6,0    | 1,9    | 1,8    | 0,4    |

<sup>1/</sup> Estas empresas no sólo se financian con créditos del sistema financiero, sino también con la emisión de bonos.

El coeficiente de **dolarización del crédito** se ubicó en 27 por ciento en setiembre, menor al nivel observado en setiembre de 2018 (29 por ciento).





Esta reducción reflejó una menor dolarización del crédito a las personas, la que se redujo de 11 a 10 por ciento en los últimos doce meses. Destacó la disminución de la dolarización de los **créditos hipotecarios** de 18 por ciento en setiembre de 2018 a 14 por ciento en setiembre del presente año, mientras que la dolarización del crédito **vehicular** se mantuvo en 15 por ciento en ambos periodos.

Coeficiente de dolarización del crédito al sector privado (%)

|                                 | Set.18 | Set.19 |
|---------------------------------|--------|--------|
| 1. Crédito a empresas           | 40     | 39     |
| Corporativo y gran empresa      | 54     | 52     |
| Medianas empresas               | 41     | 40     |
| Pequeña y microempresa          | 7      | 6      |
| 2. Cré