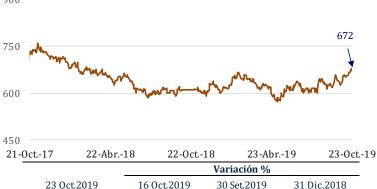

Elaboración: Gerencia de Política Monetaria - Subgerencia de Diseño de Política Monetaria

La información de este cuadro se ha actualizado en la Nota Semanal N° 33 (24 de octubre de 2019). El calendario anual de estadisticas se presenta en la página vii de esta Nota. A partir de la Nota Semanal N° 16 (27 de abril de 2012), los datos desde enero de 2001 no incluyen los saldos de activos y pasivos de las entidades del sistema bancario en liquidación.