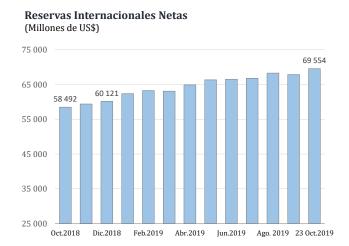

# Nota Semanal N° 33

- Sistema financiero Setiembre de 2019
- Cuentas del Banco Central de Reserva del Perú 22 de octubre de 2019
- Tasas de interés y tipo de cambio 22 de octubre de 2019

|   | ex |
|---|----|
|   | 0  |
|   |    |
| • |    |