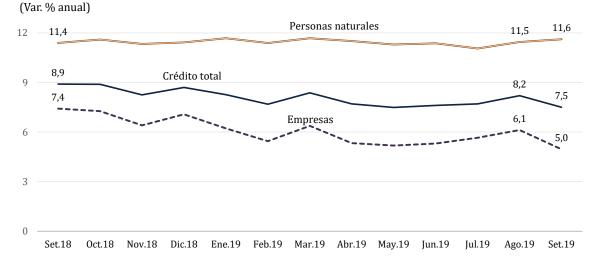

o país baja a 123 puntos básicos                                           | xx   |
|   | Rendimiento de los US Treasuries a 10 años aumenta a 1,77 por ciento            | xxi  |
| • | Índices de la Bolsa de Valores de Lima                                          | xxi  |
|   |                                                                                 |      |

#### EL CRÉDITO AL SECTOR PRIVADO CRECIÓ 7,5 POR CIENTO ANUAL EN SETIEMBRE

El **crédito al sector privado** –que incluye préstamos otorgados por bancos, financieras, cajas municipales y rurales y cooperativas— creció 7,5 por ciento anual en setiembre<sup>1</sup>. Por segmentos, el crédito a las personas aumentó 11,6 por ciento, mientras que el crédito a las empresas lo hizo en 5,0 por ciento.

#### Crédito al Sector Privado



<sup>&</sup>lt;sup>1</sup>Los saldos en moneda extranjera se valúan al tipo de cambio constante de diciembre de 2018 (S/ 3,37 por US dólar) para poder aislar el efecto de la valuación cambiaria sobre los saldos en moneda extranjera.

En el caso del **crédito a las personas**, la tasa de crecimiento anual del segmento de consumo aumentó de 13,0 por ciento en agosto a 13,4 por ciento en setiembre y la del crédito hipotecario se mantuvo en 9,1 por ciento en ambos periodos.

**Por empresas**, los segmentos con mayores tasas de expansión del crédito son pequeña y microempresa, así como los corporativos y grandes empresas (6,6 y 6,4 por ciento, respectivamente). El crédito destinado a las medianas empresas aumentó 0,1 por ciento anual en el mes bajo análisis.

**Por monedas**, el crédito total