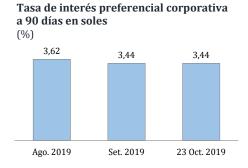

# Nota Semanal N° 33

- Sistema financiero Setiembre de 2019
- Cuentas del Banco Central de Reserva del Perú 22 de octubre de 2019
- Tasas de interés y tipo de cambio 22 de octubre de 2019

|   | ex |
|---|----|
|   | 0  |
|   |    |
| • |    |