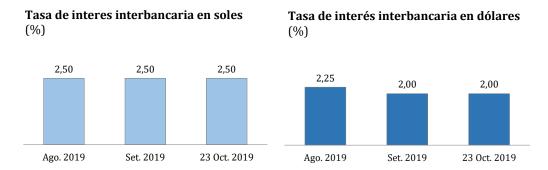

# Nota Semanal N° 33

- Sistema financiero Setiembre de 2019
- Cuentas del Banco Central de Reserva del Perú 22 de octubre de 2019
- Tasas de interés y tipo de cambio 22 de octubre de 2019

|   | ex |
|---|----|
|   | 0  |
|   |    |
| • |    |