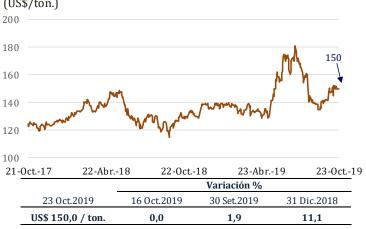

Elaboración: Gerencia de Política Monetaria - Subgerencia de Diseño de Política Monetaria

La información de este cuadro se ha actualizado en la Nota Semanal N° 33 (24 de octubre de 2019). El calendario anual de estadisticas se presenta en la página vii de esta Nota. A partir de la Nota Semanal N° 16 (27 de abril de 2012), los datos desde enero de 2001 no incluyen los saldos de activos y pasivos de las entidades del sistema bancario en liquidación.