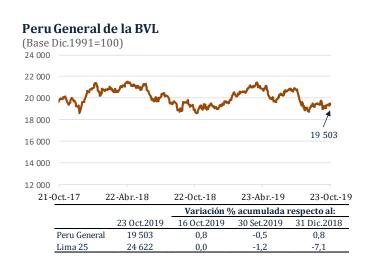

tre Estados Unidos y China.

#### a 10 años (%) 3,5 3,0 2,5 2,0 1,5 1,0 21-Oct.-17 22-Abr.-18 22-Oct.-18 23-Abr.-19 23-Oct.-19 Variación en pbs. 23 Oct.2019 16 Oct.2019 30 Set.2019 31 Dic.2018

Tasa de Interés de Bono del Tesoro de EUA

En el mismo periodo, la tasa **Libor** a **3 meses** bajó 6 pbs a 1,94 por ciento, en medio de expectativas acerca de un Brexit no tan desordenado.



#### ÍNDICES DE LA BOLSA DE VALORES DE LIMA

Del 16 al 23 de octubre, el índice **General** de la Bolsa de Valores de Lima (IGBVL-Perú General) aumentó 0,8 por ciento mientras que el **Selectivo** (ISBVL-Lima 25) se mantuvo.

Este comportamiento se explicó por el aumento del precio de los metales en el exterior.

En lo que va del año, el IGBVL subió 0,8 por ciento mientras que el ISBVL, bajó 7,1 por ciento.



|                                                                                                                                                                       | CO CENTRAL DE RESE OPERACIONES MONI (Millones de sole | ETARIAS Y CAMBIARIA    | AS                    |                       |                       |
|-----------------------------------------------------------------------------------------------------------------------------------------------------------------------|-------------------------------------------------------|------------------------|-----------------------|-----------------------|-----------------------|
|