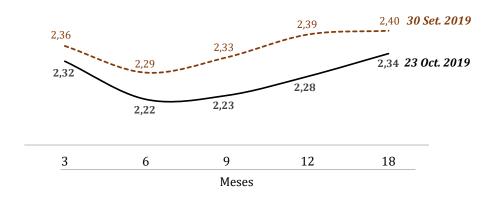

# Nota Semanal N° 33

- Sistema financiero Setiembre de 2019
- Cuentas del Banco Central de Reserva del Perú 22 de octubre de 2019
- Tasas de interés y tipo de cambio 22 de octubre de 2019

|   | ex |
|---|----|
|   | 0  |
|   |    |
| • |    |