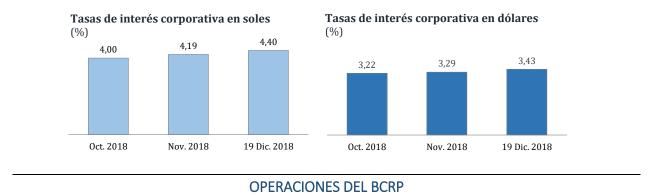

Para el mismo día, la tasa de interés **preferencial corporativa** –la que se cobra a las empresas de menor riesgo– en soles fue 4,40 por ciento, mientras que esta tasa en dólares fue 3,43 por ciento.