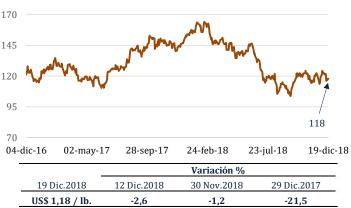

## Cotización del Zinc

Entre el 12 y el 19 de diciembre, el precio del zinc bajó 2,6 por ciento a US\$/lb. 1,18.

La disminución en el precio se debió a los mayores inventarios principalmente en la Bolsa de Metales de Londres y a los débiles datos económicos de China.