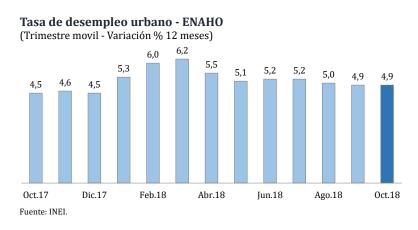

 La suma del empleo por sectores no da el total por el número de trabajadores que no se puede clasificar por sector económico.
 Fuente: SUNAT - Planilla Electrónica.

Por su parte, el desempleo nacional urbano para el trimestre móvil agosto-octubre fue 4,9 por ciento, similar al registrado en el mes anterior.