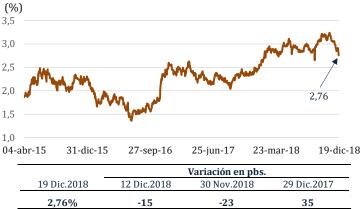

## Rendimiento de los US Treasuries a 10 años baja a 2,76 por ciento

Del 12 al 19 de diciembre, el rendimiento del bono del Tesoro norteamericano a diez años disminuyó 15 pbs a 2,76 por ciento, en medio del mayor pesimismo ante las tensiones comerciales entre Estados Unidos y China.