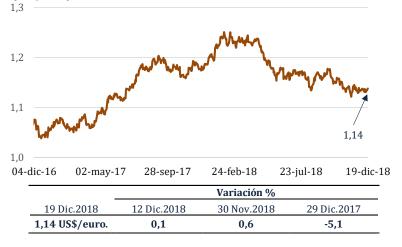

## Dólar se deprecia en los mercados internacionales

Del 12 al 19 de diciembre, el **dólar** se depreció 0,1 por ciento con relación al **euro**, en un contexto de críticas de Trump a la política monetaria de la Reserva Federal.