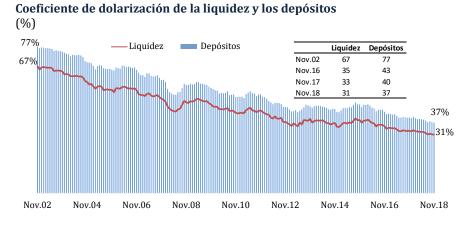

## Liquidez total del sector privado, por tipo de pasivo

El coeficiente de **dolarización de la liquidez** se redujo de 33 por ciento en noviembre de 2017 a 31 por ciento en noviembre de 2018. En los **depósitos**, la dolarización se redujo de 40 a 37 por ciento en el mismo periodo.