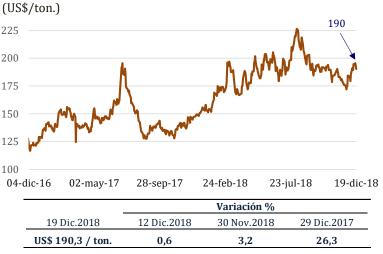

Del 12 al 19 de diciembre, el precio del **trigo** subió 0,6 por ciento a US\$/ton. 190,3.

El mayor precio se sustenta en el optimismo respecto a la mejora de la demanda global por este grano.