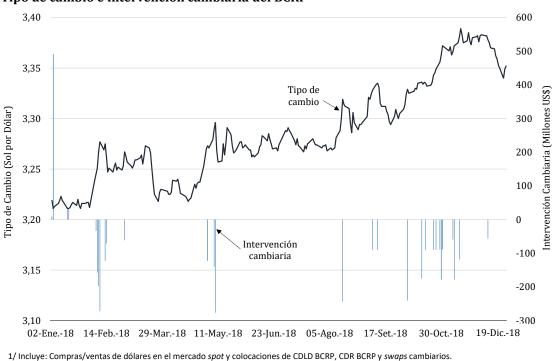

## TIPO DE CAMBIO EN S/ 3,35 POR DÓLAR EL 19 DE DICIEMBRE

El **tipo de cambio** venta interbancario cerró en S/ 3,35 por dólar el 19 de diciembre, menor en 0,9 por ciento con respecto al de fines de noviembre de este año. En comparación al del cierre de diciembre de 2017, el Sol acumula una depreciación de 3,5 por ciento.

#### Tipo de cambio e intervención cambiaria del BCRP<sup>1/</sup>