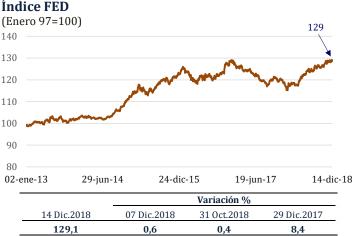

## **Índice FED**

Desde enero de 2013, la divisa norteamericana se ha apreciado con relación a las monedas del resto de países, tal como se observa en la evolución del Índice FED. Esto, debido a la expectativa del proceso de normalización de las tasas de interés de la Reserva Federal.