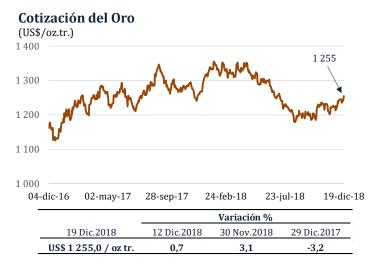

## Sube el precio internacional del oro

Del 12 al 19 de diciembre, la cotización del oro se elevó 0,7 por ciento a US\$/oz.tr. 1 255.

Este incremento se asocia a la depreciación del dólar y a los temores de desaceleración del crecimiento mundial.