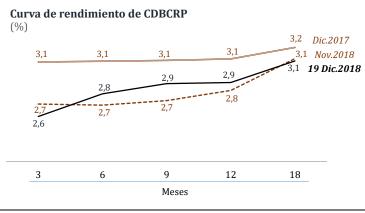

## CURVAS DE RENDIMIENTO DE CORTO PLAZO

Entre diciembre de 2017 y el 19 de diciembre de 2018, la curva de rendimiento de CDBCRP se desplazó hacia abajo, en línea con las dos reducciones en la tasa de referencia del BCRP en este año (por un total de 50 puntos básicos).

Los Certificados de Depósito del BCRP son un instrumento de esterilización monetaria que puede ser negociado en el mercado o usado en repos interbancarios y repos con el BCRP. Los rendimientos en los plazos representativos desde 3 hasta 18 meses proporcionan una guía para las operaciones financieras de corto plazo. La forma de esta curva de rendimiento es influenciada por las expectativas de tasas futuras de política monetaria y por las condiciones de liquidez en el mercado.