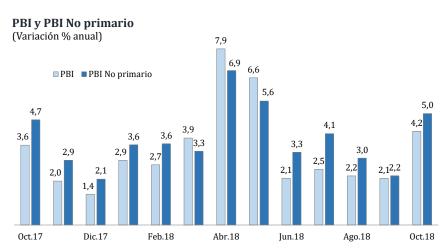

## PRODUCTO BRUTO INTERNO SE EXPANDIÓ 4,2 POR CIENTO EN OCTUBRE

El **Producto Bruto Interno** creció 4,2 por ciento en octubre, su tasa de expansión más alta desde mayo, debido a una aceleración en todos los sectores con excepción de la minería metálica. Con ello, el PBI acumuló un incremento de 3,7 por ciento en lo que va del año.

El dinamismo de octubre fue impulsado por el sector no primario, que creció 5 por ciento, reflejo del buen desempeño de los sectores construcción, comercio, servicios y una mayor producción manufacturera no primaria; y por el sector primario, que subió 1,3 por ciento, por la expansión de los sectores agropecuario, pesca y manufactura primaria.