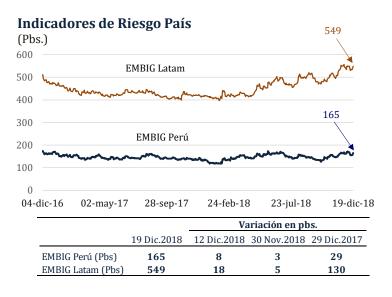

## Riesgo país en 165 puntos básicos

Del 12 al 19 de diciembre, el riesgo país, medido por el spread EMBIG Perú, subió 8 pbs a 165 pbs.

En el mismo periodo, el spread EMBIG Latinoamérica subió 18 pbs a 549 pbs, en un contexto de desaceleración de los indicadores de actividad en China y en la Eurozona.