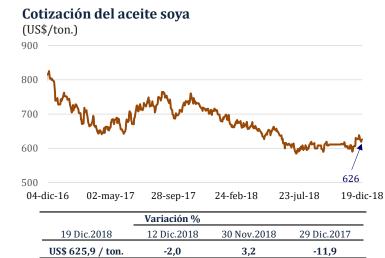

## Disminuyen los precios internacionales del aceite de soya y del maíz

En el mismo periodo, el precio del aceite de soya bajó 2,0 por ciento a US\$/ton. 625,9.

Este comportamiento fue explicado por la caída en el precio del petróleo y la revisión al alza de los inventarios globales por parte del Departamento de Agricultura de Estados Unidos.