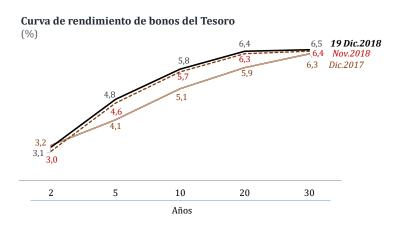

Para plazos desde 2 años, los mercados toman como referencia a los rendimientos de los bonos del Tesoro Público. Al 19 de diciembre de 2018, la curva de rendimientos de los bonos soberanos registra valores similares a los obtenidos el mes anterior.

La última subasta de Bonos del Tesoro Público que realizó el Ministerio de Economía y Finanzas (MEF) fue el 14 de diciembre. En esa oportunidad se adjudicó S/ 19,5 millones de los BTP 2024 y S/ 75 millones de los BTP 2031 a tasas de interés de 5,00 y 6,11 por ciento, respectivamente.