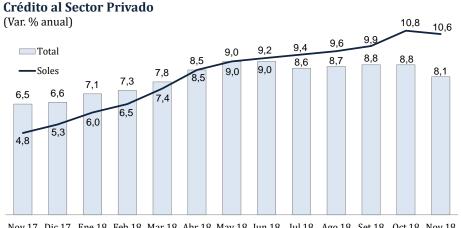

## EL CRÉDITO CRECIÓ 8,1 POR CIENTO EN NOVIEMBRE

La tasa de crecimiento anual del **crédito total** de las sociedades de depósito al sector privado –que incluye préstamos otorgados por bancos, cajas municipales y rurales, cooperativas, además de colocaciones de las sucursales en el exterior de bancos locales– pasó de 8,8 por ciento en octubre a 8,1 por ciento en noviembre.<sup>1</sup>

Por monedas, el crecimiento anual del crédito en soles pasó de 10,8 a 10,6 por ciento entre octubre y noviembre; mientras que en dólares lo hizo de 4,1 a 2,1 por ciento.

Nov.17 Dic.17 Ene.18 Feb.18 Mar.18 Abr.18 May.18 Jun.18 Jul.18 Ago.18 Set.18 Oct.18 Nov.18

Por segmentos, el **crédito a las empresas** subió 6,3 por ciento anual en noviembre, mientras que el **crédito a los hogares** lo hizo en 11,1 por ciento. En el caso del crédito a personas, los créditos de consumo e hipotecario continúan registrando las mayores tasas de expansión anual (13,1 y 8,3 por ciento, respectivamente). Con relación a los créditos a las empresas, los segmentos con mayor dinamismo fueron el sector corporativo y gran empresa así como la pequeña y microempresa (8 y 6,2 por ciento, respectivamente), mientras que la mediana empresa se expandió 2,6 por ciento.