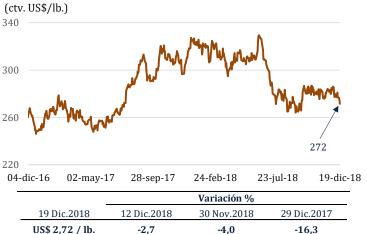

## Cotización del Cobre

En el mismo período, el precio del cobre bajó 2,7 por ciento a US\$/lb. 2,72.

El precio estuvo afectado por el anuncio de pronto reinicio de la mayor fundición de India así como por el aumento de la producción de cobre refinado por parte de China.