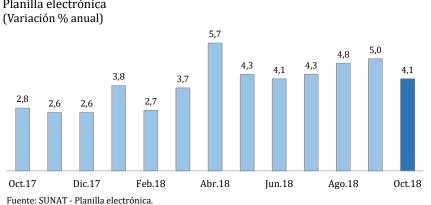

## PUESTOS DE TRABAJO FORMAL EN EL SECTOR PRIVADO CRECIÓ 4,1 POR CIENTO EN OCTUBRE

De acuerdo a información de la Planilla Electrónica de la SUNAT, el número de puestos de trabajo formales en el sector privado aumentó 4,1 por ciento en octubre con relación al mismo mes del año anterior. En el periodo enero – octubre el empleo en el sector privado aumentó 4,2 por ciento.

**Puestos de trabajo formales del sector privado** Planilla electrónica

Este crecimiento en el ámbito privado se dio principalmente en los sectores agropecuario (28,6 por ciento), comercio (2 por ciento), servicios (2,5 por ciento) y manufactura (1,6 por ciento). Dentro de esta última, destacó el aumento del empleo en la agroexportación (5,2 por ciento).

#### Puestos de trabajo formales en el sector privado

(Miles de puestos de trabajo)

|                 | Oct.17 | Oct.18 | Var.% |
|-----------------|--------|--------|-------|
| Total           | 3 577  | 3 723  | 4,1   |
| Agropecuario    | 310    | 399    | 28,6  |
| Pesca           | 21     | 20     | -3,5  |
| Minería         | 101    | 101    | 0,2   |
| Manufactura     | 507    | 515    | 1,6   |
| Agroexportación | 75     | 79     | 5,2   |
| Electricidad    | 11     | 11     | -0,8  |
| Construcción    | 214    | 205    | -3,9  |
| Comercio        | 540    | 551    | 2,0   |
| Servicios       | 1 687  | 1 730  | 2,5   |