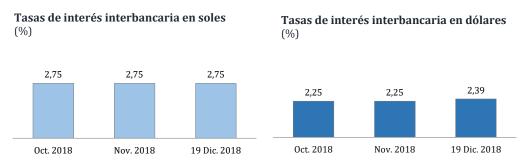

## TASA DE INTERÉS INTERBANCARIA EN SOLES FUE 2,75 POR CIENTO

El 19 de diciembre, la tasa de interés **interbancaria** en soles fue 2,75 por ciento anual y esta tasa en dólares se ubicó en 2,39 por ciento anual.