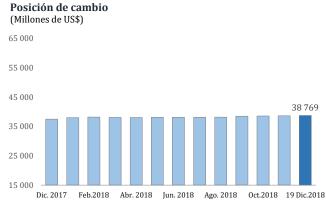

## RESERVAS INTERNACIONALES EN US\$ 60 953 MILLONES AL 19 DE DICIEMBRE

Al 19 de diciembre, las Reservas Internacionales Netas (RIN) totalizaron US\$ 60 953 millones, mayores en US\$ 1 566 millones al saldo registrado a fines de noviembre, debido principalmente al aumento de los depósitos en el BCRP tanto del sector público en US\$ 924 millones, como del sistema financiero en US\$ 550 millones. Las RIN están constituidas por activos internacionales líquidos y su nivel actual es equivalente a 27 por ciento del PBI.

Resumen Informativo Semanal

La Posición de Cambio al 19 de diciembre fue de US\$ 38 769 millones, mayor en US\$ 125 millones al saldo del cierre de noviembre y superior en US\$ 1 276 millones al nivel registrado a fines de diciembre de 2017.