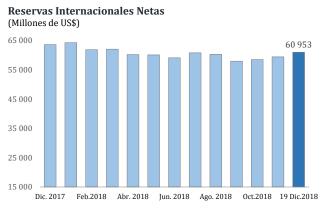

## RESERVAS INTERNACIONALES EN US\$ 60 953 MILLONES AL 19 DE DICIEMBRE

Al 19 de diciembre, las Reservas Internacionales Netas (RIN) totalizaron US\$ 60 953 millones, mayores en US\$ 1 566 millones al saldo registrado a fines de noviembre, debido principalmente al aumento de los depósitos en el BCRP tanto del sector público en US\$ 924 millones, como del sistema financiero en US\$ 550 millones. Las RIN están constituidas por activos internacionales líquidos y su nivel actual es equivalente a 27 por ciento del PBI.

Resumen Informativo Semanal

La Posición de Cambio al 19 de diciembre fue de US\$ 38 769 millones, mayor en US\$ 125 millones al saldo del cierre de noviembre y superior en US\$ 1 276 millones al nivel registrado a fines de diciembre de 2017.