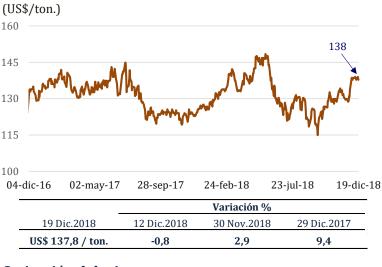

## Cotización del maíz

El precio del **maíz** bajó 0,8 por ciento a US\$/ton. 137,8 entre el 12 y el 19 de diciembre.

Este resultado fue consecuente con la menor demanda global de maíz.

Cotización del trigo