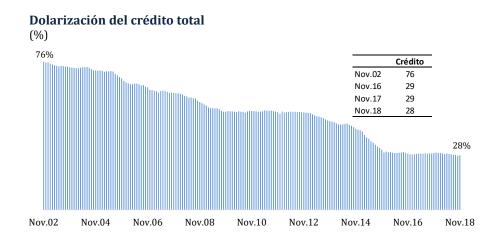

#### **Crédito al sector privado, por tipo de colocación** (Var. % 12 meses)

Al mes de noviembre, el coeficiente de **dolarización del crédito**, medido a tipo de cambio constante, bajó a 28 por ciento. Destacó la desdolarización del crédito vehicular e hipotecario, con reducciones de 7 y 4 puntos porcentuales en los últimos doce meses, respectivamente.