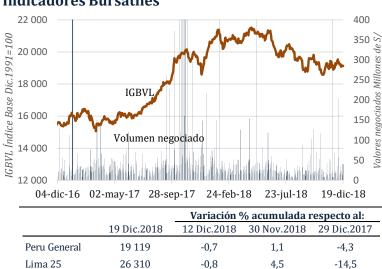

### ÍNDICES DE LA BOLSA DE VALORES DE LIMA

Del 12 al 19 de diciembre, el índice General de la Bolsa de Valores de Lima (IGBVL-Perú General) bajó 0,7 por ciento y el Selectivo (ISBVL-Lima 25) lo hizo también en 0,8 por ciento.

En lo que va del año, el IGBVL bajó 4,3 por ciento y el ISBVL se redujo en 14,5 por ciento.

#### **Indicadores Bursátiles**

|                                                                                                                                      | (Millones de         | e soles)            | 1                          |                     |                      |
|--------------------------------------------------------------------------------------------------------------------------------------|----------------------|---------------------|----------------------------|---------------------|----------------------|
|                                                                                                                                      | 13 diciembre         | 14 diciembre        | 17 diciembre               | 18 diciembre        | 19 diciembre         |
| Saldo de la cuenta corriente de las empresas bancarias antes de las operaciones del BCRP                                             | 4 740,9              | 4 477,8             | 4 963,0                    | 3 797,5             | 3 395,9              |
| Operaciones monetarias y cambiarias del BCR antes del cierre de operaciones                                                          |                      |                     |                            |                     |                      |
| <ul> <li>a. Operaciones monetarias anunciadas del BCR</li> <li>i. Subasta de Certificados de Depósitos del BCRP (CD BCRP)</li> </ul> | 50,0 200,0 200,0     | 200,0 200,0         | 50,0 200,0 200,0           | 200,0               | _50,0                |
| Propuestas recibidas                                                                                                                 | 160,7 530,0 329,5    | 545,0 415,0         | 239,0 533,5 368,0          | 368,0               | 166,0                |
| Plazo de vencimiento                                                                                                                 | 355 d 355 d 175 d    | 354 d 174 d         | 178 d 351 d 178 d          | 178 d               | 533 d                |
| Tasas de interés: Mínima                                                                                                             | 2,79 2,84 2,69       | 2,85 2,70           | 2,72 2,84 2,75             | 2,75                | 3,08                 |
| Máxima                                                                                                                               | 2,85 2,86 2,74       | 2,90 2,79           | 2,76 2,90 2,78             | 2,78                | 3,10                 |
| Promedio                                                                                                                             | 2,84 2,85 2,71       | 2,87 2,76           | 2,74 2,87 2,77             | 2,77                | 3,09                 |
| Saldo                                                                                                                                | 26 917.8             | 27 317,8            | 26 460,8                   | 26 760,8            | 26 810,8             |
| ii. Subasta de Compra Temporal de Valores (REPO)                                                                                     |                      |                     |                            |                     |                      |
| Saldo                                                                                                                                | 6 300,0              | <u>6 300,0</u>      | 6 300,0                    | <u>6 300,0</u>      | 6 300,0              |
| iii. Subasta de Compra Temporal de Valores (Repo Especial - CDR)                                                                     |                      |                     |                            |                     |                      |
| Saldo                                                                                                                                |                      |                     |                            |                     |                      |
| iv. Subasta de Certificados de Depósitos Liquidables en Dólares del BCRP (CDLD BCRP)                                                 | 0.0                  |                     | 0.0                        | 0.0                 |                      |
| Saldo                                                                                                                                | <u>0.0</u><br>1100,0 | <u>0.0</u><br>663,0 | <u>0.0</u><br>300,0 1443,0 | <u>0,0</u><br>900,1 | <u>0.0</u><br>1250,0 |
| v. Subasta de Depósitos a Plazo en Moneda Nacional<br>Propuestas recibidas                                                           | 1487,4               | 663,0               | 411,0 1443,0               | 1025,4              | 1387,5               |
| Plazo de vencimiento                                                                                                                 | 1407,4<br>1 d        | 3 d                 | 9d 1d                      | 1 d                 | 1387,5<br>1 d        |
|                                                                                                                                      | 2,10                 | 2,08                | 2,34 2,10                  | 2,20                | 2,49                 |
| Tasas de interés: Mínima                                                                                                             | 2,10 2,31            | 2,08                | 2,34 2,10 2,75             | 2,20 2,75           | 2,49                 |
| Máxima<br>Promedio                                                                                                                   | 2,31                 | 2,75                | 2,70 2,75 2,64 2,50        | 2,75                | 2,73                 |
|                                                                                                                                      |                      |                     |                            |                     |                      |
| Saldo                                                                                                                                | <u>1 100,0</u>       | <u>663,0</u>        | <u>1 743,0</u>             | <u>1 200,1</u>      | <u>1 550,0</u>       |
| vi. Subasta de Colocación DP en M.N. del Tesoro Público<br>Saldo                                                                     | 3 200,0              | 3 200,0             | 3 200,0                    | 3 200,0             | 3 200,0              |
| saldo<br>vii. Subasta de Colocación DP en M.N. del Banco de la Nación                                                                | 5200,0               | <u>3 200,0</u>      | 5200,0                     | <u>3 200,0</u>      | <u>3 200,0</u>       |
| vii. Subasta de Colocacion DP en M.N. del Banco de la Nacion<br>Saldo                                                                |                      |                     |                            |                     |                      |
| viii. Subasta de Certificados de Depósitos Reajustables del BCRP (CDR BCRP)                                                          |                      |                     |                            |                     |                      |
| Saldo                                                                                                                                | 0,0                  | 0,0                 | 0,0                        | 0,0                 | 0,0                  |
| ix. Compra con compromiso de Recompra de moneda extranjera (Regular)                                                                 | <u>0,0</u>           | 010                 | 010                        | <u>0,0</u>          | 0,0                  |
| Saldo                                                                                                                                | 5 608,0              | <u>5 608,0</u>      | 5 408,0                    | 5 408,0             | 5 408,0              |
| x. Compra con compromiso de Recompra de moneda extranjera (Expansión)                                                                |                      |                     |                            |                     |                      |
| Saldo                                                                                                                                | 150,0                | 150,0               | 150,0                      | 150,0               | 150,0                |
| xi. Compra con compromiso de Recompra de moneda extranjera (Sustitución)                                                             |                      |                     |                            |                     |                      |
| Saldo                                                                                                                                | <u>1 800,0</u>       | <u>1 800,0</u>      | <u>1 800,0</u>             | 1 800,0             | <u>1 800,0</u>       |
| xiii. Subasta de Swap Cambiario Compra del BCRP                                                                                      |                      |                     |                            |                     |                      |
| Saldo                                                                                                                                | <u>0.0</u>           | <u>0.0</u>          | <u>0.0</u>                 | 0,0                 | 0,0                  |
| Operaciones cambiarias en la Mesa de Negociación del BCR                                                                             | 0.0                  | 0.0                 | 0.0                        | 0.0                 | 0.0                  |
| i. Compras (millones de US\$)                                                                                                        |                      |                     |                            |                     |                      |
| Tipo de cambio promedio                                                                                                              |                      |                     |                            |                     |                      |
| d. Operaciones en el Mercado Secundario de CD BCRP, CD BCRP-NR y BTP                                                                 |                      |                     |                            |                     |                      |
| Saldo de la cuenta corriente de las empresas bancarias en el BCR antes del cierre de operacion                                       | e 3 190,9            | 3 414,8             | 2 770,0                    | 2 697,4             | 2 095,9              |
| Operaciones monetarias del BCR para el cierre de operaciones                                                                         |                      |                     |                            |                     |                      |
| <ul> <li>Compra temporal de moneda extranjera (swaps).</li> </ul>                                                                    |                      |                     |                            |                     |                      |
| Comisión (tasa efectiva diaria)                                                                                                      | 0,0105%              | 0,0095%             | 0,0105%                    | 0,0105%             | 0,0105%              |
| <li>b. Compra temporal directa de valores (fuera de subasta)</li>                                                                    |                      |                     |                            |                     |                      |
| Tasa de interés                                                                                                                      | 3,30%                | 3,30%               | 3,30%                      | 3,30%               | 3,30%                |
| <ul> <li>Depósitos Overnight en moneda nacional</li> </ul>                                                                           | 200,0                | 0,0                 | <u>192,6</u>               | 383,0               | <u>6,0</u>           |
| Tasa de interés                                                                                                                      | 1,50%                | 1,50%               | 1,50%                      | 1,50%               | 1,50%                |
| aldo de la cuenta corriente de las empresas bancarias en el BCR al cierre de operaciones                                             | 2 990,9              | 3 414,8             | 2 577,4                    | 2 314,4             | 2 089,9              |
| Fondos de encaje en moneda nacional promedio acumulado (millones de S/) (*)                                                          | 8 604,9              | 8 600,0             | 8 541,1                    | 8 480,4             | 8 425,9              |
| Fondos de encaje en moneda nacional promedio acumulado (% del TOSE) (*)                                                              | 5,9                  | 5,9                 | 5,8                        | 5,8                 | 5,7                  |
| Cuenta corriente moneda nacional promedio acumulado (millones de S/)                                                                 | 3 538,3              | 3 529,5             | 3 460,0                    | 3 396,4             | 3 339,4              |
|                                                                                                                                      |                      |                     |                            |                     |                      |
| d Cuenta corriente moneda nacional promedio acumulado (% del TOSE) (*)                                                               | 2,4                  | 2,4                 | 2,4                        | 2,3                 | 2,3                  |
| ercado interbancario y mercado secundario de CDBCRP                                                                                  |                      |                     |                            |                     |                      |
| a. Operaciones a la vista en moneda nacional                                                                                         | <u>1 012,4</u>       | 1 364,1             | <u>909.3</u>               | 1 220,8             | 1 425,2              |
| Tasas de interés: Mínima / Máxima / Promedio                                                                                         | 2,75/2,75/2,75       | 2,75/2,75/2,75      | 2,75/2,75/2,75             | 2,75/2,75/2,75      | 2,75/2,75/2,75       |
| <ul> <li>Operaciones a la vista en moneda extranjera (millones de US\$)</li> </ul>                                                   | <u>20.0</u>          | <u>0.0</u>          | <u>48.0</u>                | 25.0                | <u>45,0</u>          |
| Tasas de interés: Mínima / Máxima/ Promedio                                                                                          | 2,25/2,25/2,25       |                     | 2,25/2,25/2,25             | 2,25/2,25/2,25      | 2,25/2,25/2,25       |
| c. Total mercado secundario de CDBCRP, CDBCRP-NR y CDV                                                                               | 0,0                  | 0,0                 | 0,0                        | <u>0.0</u>          | <u>0.0</u>           |
| Plazo 6 meses (monto / tasa promedio)                                                                                                | -,-                  | -,-                 | -,-                        |                     |                      |
| peraciones en moneda extranjera de las empresas bancarias (millones de US\$)                                                         | 12 diciembre         | 13 diciembre        | 14 diciembre               | 17 Diciembre 18     | 18 Diciembre 1       |
| peraciones en moneda extranjera de las empresas bancarías (miliónes de US\$)                                                         | 12 diciembre         | 15 diciembre        | 14 diciembre               | 17 Diclembre 16     | To Diciembre 1       |
| Flujo de la posición global = a + b.i - c.i + e + f + g                                                                              | -21,0                | 111,2               | 3,9                        | -56,8               | 62,8                 |
| Flujo de la posición contable = a + b.ii - c.ii + e + g                                                                              | -20,0                | 96,5                | 188,4                      | -2,0                | 24,3                 |
| a. Mercado spot con el público                                                                                                       |                      | 98,2                |                            |                     |                      |
|                                                                                                                                      | <u>-29,6</u>         |                     | <u>182,2</u>               | <u>-3,9</u>         | <u>18,3</u>          |
| i. Compras                                                                                                                           | 339,5                | 430,7               | 471,0                      | 290,1               | 359,8                |
| ii. (-) Ventas                                                                                                                       | 369,2                | 332,5               | 288,8                      | 294,0               | 341,5                |
| <ul> <li><u>Compras forward al público (con y sin entrega)</u></li> </ul>                                                            | -29,9                | <u>-62,4</u>        | 51,5                       | -241,2              | <u>11,2</u>          |
| i. Pactadas                                                                                                                          | 151,0                | 366,9               | 158,6                      | 87,2                | 165,8                |
|                                                                                                                                      | 180,9                | 429,3               | 107,1                      | 328,4               | 154,6                |
| ii. (-) Vencidas                                                                                                                     |                      |                     |                            |                     |                      |
| <ol> <li>Ventas forward al público (con y sin entrega)</li> </ol>                                                                    | <u>-27,7</u>         | <u>-78,0</u>        | <u>62,9</u>                | -186,4              | <u>-115,7</u>        |
| i. Pactadas                                                                                                                          | 206,0                | 635,1               | 260,8                      | 159,2               | 252,4                |
| ii. (-) Vencidas                                                                                                                     | 233,6                | 713,2               | 197,9                      | 345,7               | 368,1                |
| d. <u>Operaciones cambiarias interbancarias</u>                                                                                      |                      |                     |                            | •                   |                      |
|                                                                                                                                      | F0F 7                | 400.0               | 105.5                      | 000.0               | 470.0                |
| i. Al contado                                                                                                                        | 565,7                | 429,9               | 425,5                      | 693,3               | 476,0                |
| ii. A futuro                                                                                                                         | 80,0                 | 50,0                | 45,0                       | 15,0                | 38,0                 |
| e. Operaciones spot asociadas a swaps y vencimientos de forwards sin entrega                                                         | 65.3                 | 286,6               | 97,4                       | 21,2                | 219,6                |
| i. Compras                                                                                                                           | 226,9                | 710,9               | 195,2                      | 340,1               | 365,6                |
| •                                                                                                                                    |                      |                     |                            |                     |                      |
| ii. (-) Ventas                                                                                                                       | 161,6                | 424,3               | 97,8                       | 318,8               | 146,0                |
| Efecto de Opciones                                                                                                                   | <u>1,2</u>           | <u>-1,0</u>         | <u>2.2</u>                 | <u>0,0</u>          | <u>1,5</u>           |
| g. Operaciones netas con otras instituciones financieras                                                                             | <u>-2.9</u>          | -4,4                | <u>-175,7</u>              | <u>-2,1</u>         | <u>-90,0</u>         |
|                                                                                                                                      | 3,3568               | 3,3632              | 3,3516                     | 3,3426              | 3,3439               |
| Nota: Tipo de cambio interbancario promedio (Fuente: Datatec)                                                                        | 3,3300               | 3,3032              |                            |                     |                      |