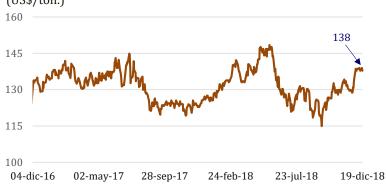

47,2 / barril. -7,7 -7,3 -21,9

#### Disminuyen los precios internacionales del aceite de soya y del maíz

US\$ 2,72 / lb.

En el mismo periodo, el precio del aceite de soya bajó 2,0 por ciento a US\$/ton. 625,9.

Este comportamiento fue explicado por la caída en el precio del petróleo y la revisión al alza de los inventarios globales por parte del Departamento de Agricultura de Estados Unidos.



El precio del **maíz** bajó 0,8 por ciento a US\$/ton. 137,8 entre el 12 y el 19 de diciembre.

Este resultado fue consecuente con la menor demanda global de maíz.

Del 12 al 19 de diciembre, el precio del **trigo** subió 0,6 por ciento a US\$/ton. 190,3.

El mayor precio se sustenta en el optimismo respecto a la mejora de la demanda global por este grano.

#### Cotización del maíz (US\$/ton.)



|                   | Variación % |             |             |  |
|-------------------|-------------|-------------|-------------|--|
| 19 Dic.2018       | 12 Dic.2018 | 30 Nov.2018 | 29 Dic.2017 |  |
| US\$ 137,8 / ton. | -0,8        | 2,9         | 9,4         |  |

#### Cotización del trigo



| 19 Dic.2018 12 Dic.2018 30 Nov.2018 29 Dic.2017 U\$\$ 190,3 / ton. 0,6 3,2 26,3 |   |                   | Variación % |             |             |  |
|---------------------------------------------------------------------------------|---|-------------------|-------------|-------------|-------------|--|
| US\$ 190,3 / ton. 0,6 3,2 26,3                                                  |   | 19 Dic.2018       | 12 Dic.2018 | 30 Nov.2018 | 29 Dic.2017 |  |
|