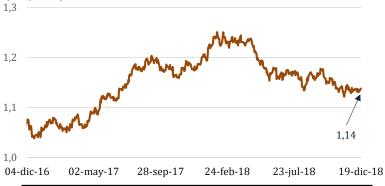

| Variación % |             |             |  |
|---------------------------------------------------------------------------------|---|-------------------|-------------|-------------|-------------|--|
| US\$ 190,3 / ton. 0,6 3,2 26,3                                                  |   | 19 Dic.2018       | 12 Dic.2018 | 30 Nov.2018 | 29 Dic.2017 |  |
|                                                                                 | _ | US\$ 190,3 / ton. | 0,6         | 3,2         | 26,3        |  |

#### Dólar se deprecia en los mercados internacionales

#### Cotización del US Dólar vs. Euro

(US\$/Euro)

Del 12 al 19 de diciembre, el **dólar** se depreció 0,1 por ciento con relación al **euro**, en un contexto de críticas de Trump a la política monetaria de la Reserva Federal.



|                 | Variación % |             |             |  |
|-----------------|-------------|-------------|-------------|--|
| 19 Dic.2018     | 12 Dic.2018 | 30 Nov.2018 | 29 Dic.2017 |  |
| 1,14 US\$/euro. | 0,1         | 0,6         | -5,1        |  |

Desde enero de 2013, la divisa norteamericana se ha apreciado con relación a las monedas del resto de países, tal como se observa en la evolución del **índice FED**. Esto, debido a la expectativa del proceso de normalización de las tasas de interés de la Reserva Federal.



#### Riesgo país en 165 puntos básicos

Del 12 al 19 de diciembre, el riesgo país, medido por el *spread* **EMBIG Perú,** subió 8 pbs a 165 pbs.

En el mismo periodo, el *spread* **EMBIG Latinoamérica** subió 18
pbs a 549 pbs, en un contexto de desaceleración de