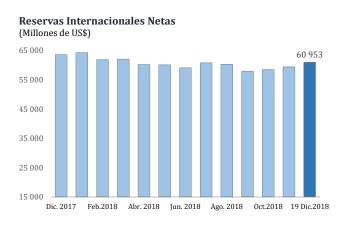

## Nota Semanal N° 49

- Sistema financiero Noviembre de 2018
- Producto bruto interno Octubre de 2018
- Cuentas del Banco Central de Reserva del Perú 15 de diciembre de 2018
- Tasas de interés y tipo de cambio 18 de diciembre de 2018