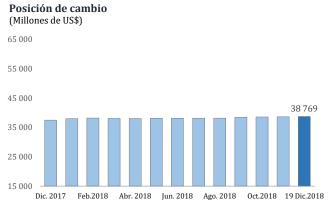

## Nota Semanal N° 49

- Sistema financiero Noviembre de 2018
- Producto bruto interno Octubre de 2018
- Cuentas del Banco Central de Reserva del Perú 15 de diciembre de 2018
- Tasas de interés y tipo de cambio 18 de diciembre de 2018