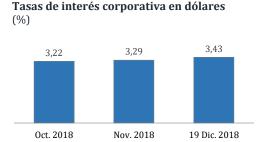

## Nota Semanal N° 49

- Sistema financiero Noviembre de 2018
- Producto bruto interno Octubre de 2018
- Cuentas del Banco Central de Reserva del Perú 15 de diciembre de 2018
- Tasas de interés y tipo de cambio 18 de diciembre de 2018