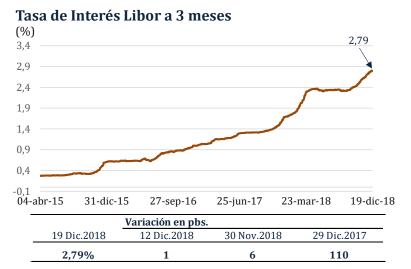

## Nota Semanal N° 49

- Sistema financiero Noviembre de 2018
- Producto bruto interno Octubre de 2018
- Cuentas del Banco Central de Reserva del Perú 15 de diciembre de 2018
- Tasas de interés y tipo de cambio 18 de diciembre de 2018