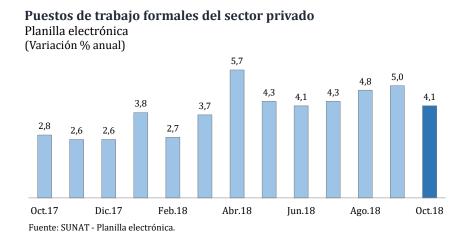

## Nota Semanal N° 49

- Sistema financiero Noviembre de 2018
- Producto bruto interno Octubre de 2018
- Cuentas del Banco Central de Reserva del Perú 15 de diciembre de 2018
- Tasas de interés y tipo de cambio 18 de diciembre de 2018