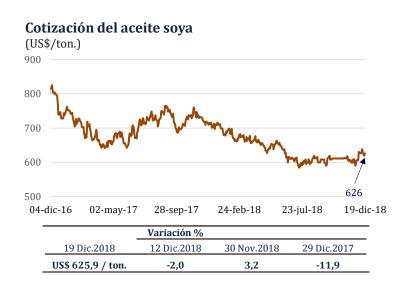

cord de Estados Unidos y Rusia.

#### Cotización del Cobre (ctv. US\$/lb.) 340 300 260 220 04-dic-16 02-may-17 28-sep-17 24-feb-18 23-jul-18 19-dic-18 Variación % 19 Dic.2018 12 Dic.2018 30 Nov.2018 29 Dic.2017

-4.0

-2,7

#### Cotización del Petróleo (US\$/bl.) 80 70 60 40 04-dic-16 02-may-17 28-sep-17 24-feb-18 23-jul-18 19-dic-18 Variación % 12 Dic.2018 30 Nov.2018 29 Dic.2017 19 Dic.2018 US\$ 47,2 / barril. -7,7 -7,3 -21,9

#### Disminuyen los precios internacionales del aceite de soya y del maíz

US\$ 2,72 / lb.

En el mismo periodo, el precio del aceite de soya bajó 2,0 por ciento a US\$/ton. 625,9.

Este comportamiento fue explicado por la caída en el precio del petróleo y la revisión al alza de los inventarios globales por parte del Departamento de Agricultura de Estados Unidos.



El precio del **maíz** bajó 0,8 por ciento a US\$/ton. 137,8 entre el 12 y el 19 de diciembre.

Este resultado fue consecuente con la menor demanda global de maíz.

Del 12 al 19 de diciembre, el precio del **trigo** subió 0,6 por ciento a US\$/ton. 190,3.

El mayor precio se sustenta en el optimismo respecto a la mejora de la demanda global por este grano.

#### Cotización del maíz (US\$/ton.)



|                   | Variación % |             |             |  |
|-------------------|-------------|-------------|-------------|--|
| 19 Dic.2018       | 12 Dic.2018 | 30 Nov.2018 | 29 Dic.2017 |  |
| US\$ 137,8 / ton. | -0,8        | 2,9         | 9,4         |  |

#### Cotización del trigo



| 19 Dic.2018 12 Dic.2018 30 Nov.2018 29 Dic.2017 U\$\$ 190,3 / ton. 0,6 3,2 26,3 |   |