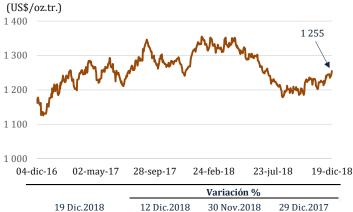

nto de los depósitos en el BCRP tanto del sector público en US\$ 924 millones, como del sistema financiero en US\$ 550 millones. Las RIN están constituidas por activos internacionales líquidos y su nivel actual es equivalente a 27 por ciento del PBI.

La Posición de Cambio al 19 de diciembre fue de US\$ 38 769 millones, mayor en US\$ 125 millones al saldo del cierre de noviembre y superior en US\$ 1 276 millones al nivel registrado a fines de diciembre de 2017.





#### **MERCADOS INTERNACIONALES**

#### Sube el precio internacional del oro

Del 12 al 19 de diciembre, la cotización del **oro** se elevó 0,7 por ciento a US\$/oz.tr. 1 255.

Este incremento se asocia a la depreciación del dólar y a los temores de desaceleración del crecimiento mundial.

### Cotización del Oro (US\$/oz.tr.)



|                       |             | Variación % |             |
|-----------------------|-------------|-------------|-------------|
| 19 Dic.2018           | 12 Dic.2018 | 30 Nov.2018 | 29 Dic.2017 |
| US\$ 1 255,0 / oz tr. | 0,7         | 3,1         | -3,2        |
|                       |             |             |             |

Entre el 12 y el 19 de diciembre, el precio del **zinc** bajó 2,6 por ciento a US\$/lb. 1,18.

La disminución en el precio se debió a los mayores inventarios principalmente en la Bolsa de Metales de Londres y a los débiles datos económicos de China.

#### Cotización del Zinc

(ctv. US\$/lb.)



|                 |             | Variación % | ión %       |  |  |
|-----------------|-------------|-------------|-------------|--|--|
| 19 Dic.2018     | 12 Di