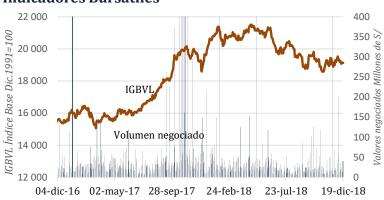

## Nota Semanal N° 49

- Sistema financiero Noviembre de 2018
- Producto bruto interno Octubre de 2018
- Cuentas del Banco Central de Reserva del Perú 15 de diciembre de 2018
- Tasas de interés y tipo de cambio 18 de diciembre de 2018