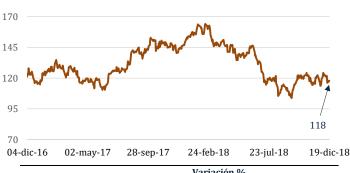

r. 1 255.

Este incremento se asocia a la depreciación del dólar y a los temores de desaceleración del crecimiento mundial.

### Cotización del Oro (US\$/oz.tr.)



|                       |             | Variación % |             |
|-----------------------|-------------|-------------|-------------|
| 19 Dic.2018           | 12 Dic.2018 | 30 Nov.2018 | 29 Dic.2017 |
| US\$ 1 255,0 / oz tr. | 0,7         | 3,1         | -3,2        |
|                       |             |             |             |

Entre el 12 y el 19 de diciembre, el precio del **zinc** bajó 2,6 por ciento a US\$/lb. 1,18.

La disminución en el precio se debió a los mayores inventarios principalmente en la Bolsa de Metales de Londres y a los débiles datos económicos de China.

#### Cotización del Zinc

(ctv. US\$/lb.)



|                 |             | Variación % | ión %       |  |  |
|-----------------|-------------|-------------|-------------|--|--|
| 19 Dic.2018     | 12 Dic.2018 | 30 Nov.2018 | 29 Dic.2017 |  |  |
| US\$ 1,18 / lb. | -2,6        | -1,2        | -21,5       |  |  |

-16,3

En el mismo período, el precio del **cobre** bajó 2,7 por ciento a US\$/lb. 2,72.

El precio estuvo afectado por el anuncio de pronto reinicio de la mayor fundición de India así como por el aumento de la producción de cobre refinado por parte de China.

El precio del petróleo **WTI** disminuyó 7,7 por ciento a US\$/bl. 47,2 entre el 12 y el 19 de diciembre.

El precio estuvo afectado por los reportes de inventarios globales de crudo elevados así como por las proyecciones de producción récord de Estados Unidos y R