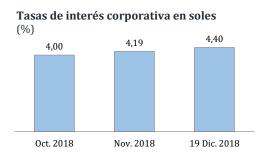

## Nota Semanal N° 49

- Sistema financiero Noviembre de 2018
- Producto bruto interno Octubre de 2018
- Cuentas del Banco Central de Reserva del Perú 15 de diciembre de 2018
- Tasas de interés y tipo de cambio 18 de diciembre de 2018