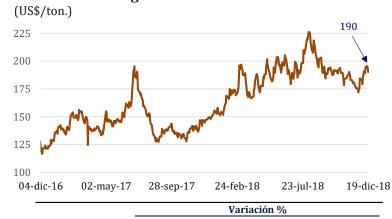

ión al alza de los inventarios globales por parte del Departamento de Agricultura de Estados Unidos.



El precio del **maíz** bajó 0,8 por ciento a US\$/ton. 137,8 entre el 12 y el 19 de diciembre.

Este resultado fue consecuente con la menor demanda global de maíz.

Del 12 al 19 de diciembre, el precio del **trigo** subió 0,6 por ciento a US\$/ton. 190,3.

El mayor precio se sustenta en el optimismo respecto a la mejora de la demanda global por este grano.

#### Cotización del maíz (US\$/ton.)



|                   | Variación % |             |             |  |
|-------------------|-------------|-------------|-------------|--|
| 19 Dic.2018       | 12 Dic.2018 | 30 Nov.2018 | 29 Dic.2017 |  |
| US\$ 137,8 / ton. | -0,8        | 2,9         | 9,4         |  |

#### Cotización del trigo



| 19 Dic.2018 12 Dic.2018 30 Nov.2018 29 Dic.2017 U\$\$ 190,3 / ton. 0,6 3,2 26,3 |   |                   | Variación % |             |             |  |
|---------------------------------------------------------------------------------|---|-------------------|-------------|-------------|-------------|--|
| US\$ 190,3 / ton. 0,6 3,2 26,3                                                  |   | 19 Dic.2018       | 12 Dic.2018 | 30 Nov.2018 | 29 Dic.2017 |  |
|                                                                                 | _ | US\$ 190,3 / ton. | 0,6         | 3,2         | 26,3        |  |

#### Dólar se deprecia en los mercados internacionales

#### Cotización del US Dólar vs. Euro

(US\$/Euro)

Del 12 al 19 de diciembre, el **dólar** se depreció 0,1 por ciento con relaci