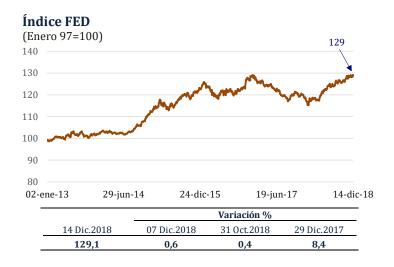

a en los mercados internacionales

#### Cotización del US Dólar vs. Euro

(US\$/Euro)

Del 12 al 19 de diciembre, el **dólar** se depreció 0,1 por ciento con relación al **euro**, en un contexto de críticas de Trump a la política monetaria de la Reserva Federal.



|                 | Variación % |             |             |  |
|-----------------|-------------|-------------|-------------|--|
| 19 Dic.2018     | 12 Dic.2018 | 30 Nov.2018 | 29 Dic.2017 |  |
| 1,14 US\$/euro. | 0,1         | 0,6         | -5,1        |  |

Desde enero de 2013, la divisa norteamericana se ha apreciado con relación a las monedas del resto de países, tal como se observa en la evolución del **índice FED**. Esto, debido a la expectativa del proceso de normalización de las tasas de interés de la Reserva Federal.



#### Riesgo país en 165 puntos básicos

Del 12 al 19 de diciembre, el riesgo país, medido por el *spread* **EMBIG Perú,** subió 8 pbs a 165 pbs.

En el mismo periodo, el *spread* **EMBIG Latinoamérica** subió 18
pbs a 549 pbs, en un contexto de desaceleración de los indicadores de actividad en China y en la Eurozona.



#### Rendimiento de los US Treasuries a 10 años baja a 2,76 por ciento

Del 12 al 19 de diciembre, el rendimiento del **bono** del **Tesoro** norteamericano a diez años disminuyó 15 pbs a 2,76 por ciento, en medio del mayor pesimismo ante las tensiones comerciales entre Estados Unidos y China.



En el mismo período, la tasa **Libor** a **3 meses** subió 1 pb a 2,79 por ciento, en un entorno de incertidumbre por el *Brexit* y ruido político en Italia, Francia y Alemania.