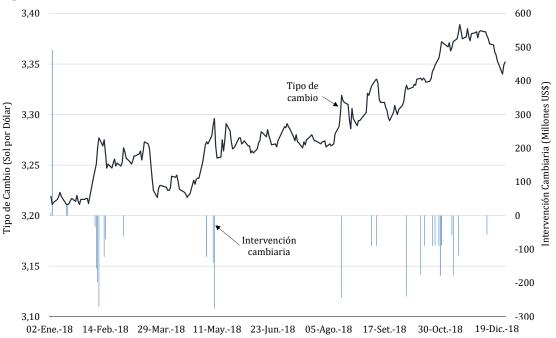

## Nota Semanal N° 49

- Sistema financiero Noviembre de 2018
- Producto bruto interno Octubre de 2018
- Cuentas del Banco Central de Reserva del Perú 15 de diciembre de 2018
- Tasas de interés y tipo de cambio 18 de diciembre de 2018