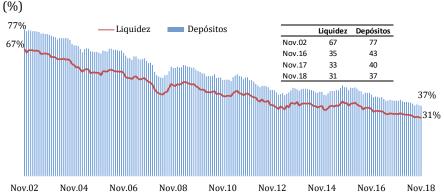

| 8,4    | 8,0    |
| Depósitos            | 10,2   | 11,0   | 9,4    | 8,3    |
| Depósitos a la vista | 10,1   | 7,1    | 8,8    | 7,1    |
| Depósitos de ahorro  | 10,3   | 11,2   | 13,4   | 12,2   |
| Depósitos a plazo    | 11,3   | 16,0   | 6,2    | 5,9    |
| Depósitos CTS        | 7,1    | 6,9    | 8,4    | 6,4    |
| TOTAL                | 9,6    | 10,1   | 9,5    | 8,3    |
| a. Moneda nacional   | 12,3   | 12,5   | 12,3   | 11,9   |
| b. Moneda extranjera | 4,3    | 5,5    | 3,8    | 1,0    |

El coeficiente de **dolarización de la liquidez** se redujo de 33 por ciento en noviembre de 2017 a 31 por ciento en noviembre de 2018. En los **depósitos**, la dolarización se redujo de 40 a 37 por ciento en el mismo periodo.

Coeficiente de dolarización de la liquidez y los depósitos



#### PRODUCTO BRUTO INTERNO SE EXPANDIÓ 4,2 POR CIENTO EN OCTUBRE

El **Producto Bruto Interno** creció 4,2 por ciento en octubre, su tasa de expansión más alta desde mayo, debido a una aceleración en todos los sectores con excepción de la minería metálica. Con ello, el PBI acumuló un incremento de 3,7 por ciento en lo que va del año.



El dinamismo de octubre fue impulsado por el sector no primario, que creció 5 por ciento, reflejo del buen desempeño de los sectores construcción, comercio, servicios y una mayor producción manufacturera no primaria; y por el sector primario, que subió 1,3 por ciento, por la expansión de los sectores agropecuario, pesca y manufactura primaria.

Producto Bruto Interno

|                                                 | Estructura | 2017  | 20   | 018