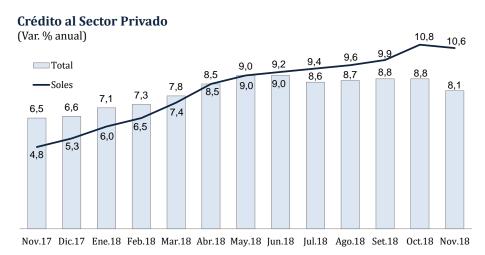

xi  |
| • | Índices de la Bolsa de Valores de Lima                                          | xxii |
|   |                                                                                 |      |

#### Resumen Informativo Semanal N° 49

#### EL CRÉDITO CRECIÓ 8,1 POR CIENTO EN NOVIEMBRE

La tasa de crecimiento anual del **crédito total** de las sociedades de depósito al sector privado –que incluye préstamos otorgados por bancos, cajas municipales y rurales, cooperativas, además de colocaciones de las sucursales en el exterior de bancos locales— pasó de 8,8 por ciento en octubre a 8,1 por ciento en noviembre.<sup>1</sup>

Por monedas, el crecimiento anual del crédito en soles pasó de 10,8 a 10,6 por ciento entre octubre y noviembre; mientras que en dólares lo hizo de 4,1 a 2,1 por ciento.



<sup>&</sup>lt;sup>1</sup> Los saldos en moneda extranjera se valúan al tipo de cambio constante de diciembre de 2017 (S/ 3,24 por US dólar) para poder aislar el efecto de la valuación cambiaria sobre los saldos en moneda extranjera.

Por segmentos, el **crédito** a las empresas subió 6,3 por ciento anual en noviembre, mientras que el **crédito** a los hogares lo hizo en 11,1 por ciento. En el caso del crédito a personas, los créditos de consumo e hipotecario continúan registrando las mayores tasas de expansión anual (13,1 y 8,3 por ciento, respectivamente). Con relación a los créditos a las empresas, los segmentos con mayor dinamismo fueron el sector corporativo y gran empresa así como la pequeña y microempresa (8 y 6,2 por ciento, respectivamente), mientras que la mediana empresa se ex