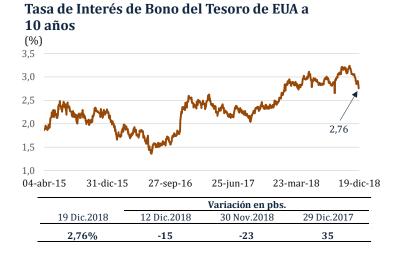

## Nota Semanal N° 49

- Sistema financiero Noviembre de 2018
- Producto bruto interno Octubre de 2018
- Cuentas del Banco Central de Reserva del Perú 15 de diciembre de 2018
- Tasas de interés y tipo de cambio 18 de diciembre de 2018