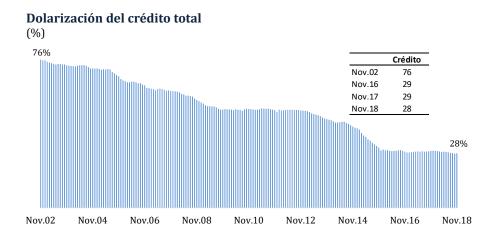

as          | 2,7    | 0,7    | 3,4    | 2,6    |
| Pequeña y microempresa     | 9,2    | 9,5    | 6,3    | 6,2    |
| 2. Crédito a personas      | 8,6    | 8,7    | 11,4   | 11,1   |
| Consumo                    | 8,1    | 8,8    | 13,1   | 13,1   |
| Hipotecario                | 9,2    | 8,6    | 9,0    | 8,3    |
| 3. Total                   | 6,5    | 6,6    | 8,8    | 8,1    |
| a. Moneda nacional         | 4,8    | 5,3    | 10,8   | 10,6   |
| b. Moneda extranjera       | 11,0   | 9,9    | 4,1    | 2,1    |

Al mes de noviembre, el coeficiente de **dolarización del crédito**, medido a tipo de cambio constante, bajó a 28 por ciento. Destacó la desdolarización del crédito vehicular e hipotecario, con reducciones de 7 y 4 puntos porcentuales en los últimos doce meses, respectivamente.



De otro lado, la tasa de crecimiento anual de la **liquidez del sector privado** pasó de 9,5 por ciento en octubre a 8,3 por ciento en noviembre. En el último mes, se observó un mayor dinamismo anual de los depósitos en 8,3 por ciento, en tanto que el circulante lo hizo en 8 por ciento.

Liquidez total del sector privado, por tipo de pasivo

| (Var. % 12 me: | ses) |
|----------------|------|
|----------------|------|

|                      | Nov.17 | Dic.17 | Oct.18 | Nov.18 |
|----------------------|--------|--------|--------|--------|
| Circulante           | 6,9    | 6,7    | 8,4    | 8,0    |
| Depósitos            | 10,2   | 11,0   | 9,4    | 8,3    |
| Depósitos a la vista | 10,1   | 7,1    | 8,8    | 7,1    |
| Depósitos de ahorro  | 10,3   | 11,2   | 13,4   | 12,2   |
| Depósit