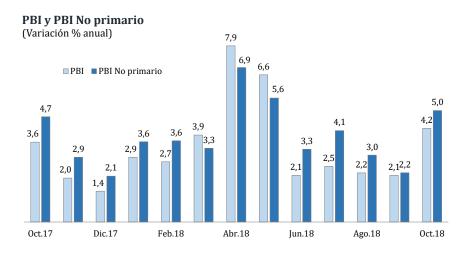

## Nota Semanal N° 49

- Sistema financiero Noviembre de 2018
- Producto bruto interno Octubre de 2018
- Cuentas del Banco Central de Reserva del Perú 15 de diciembre de 2018
- Tasas de interés y tipo de cambio 18 de diciembre de 2018