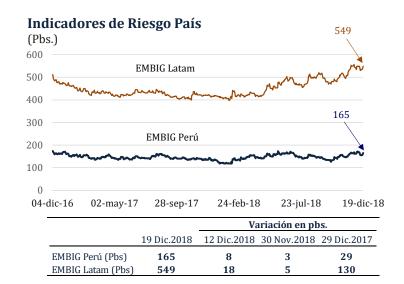

|  |
|-----------------|-------------|-------------|-------------|--|
| 19 Dic.2018     | 12 Dic.2018 | 30 Nov.2018 | 29 Dic.2017 |  |
| 1,14 US\$/euro. | 0,1         | 0,6         | -5,1        |  |

Desde enero de 2013, la divisa norteamericana se ha apreciado con relación a las monedas del resto de países, tal como se observa en la evolución del **índice FED**. Esto, debido a la expectativa del proceso de normalización de las tasas de interés de la Reserva Federal.



#### Riesgo país en 165 puntos básicos

Del 12 al 19 de diciembre, el riesgo país, medido por el *spread* **EMBIG Perú,** subió 8 pbs a 165 pbs.

En el mismo periodo, el *spread* **EMBIG Latinoamérica** subió 18
pbs a 549 pbs, en un contexto de desaceleración de los indicadores de actividad en China y en la Eurozona.



#### Rendimiento de los US Treasuries a 10 años baja a 2,76 por ciento

Del 12 al 19 de diciembre, el rendimiento del **bono** del **Tesoro** norteamericano a diez años disminuyó 15 pbs a 2,76 por ciento, en medio del mayor pesimismo ante las tensiones comerciales entre Estados Unidos y China.



En el mismo período, la tasa **Libor** a **3 meses** subió 1 pb a 2,79 por ciento, en un entorno de incertidumbre por el *Brexit* y ruido político en Italia, Francia y Alemania.



#### ÍNDICES DE LA BOLSA DE VALORES DE LIMA

Del 12 al 19 de diciembre, el índice **General** de la Bolsa de Valores de Lima (IGBVL-Perú General) bajó 0,7 por ciento y el **Selectivo** (ISBVL-Lima 25) lo hizo también en 0,8 por ciento.

Esta evolución se registró en un contexto de mayor aversión al riesgo y temores de