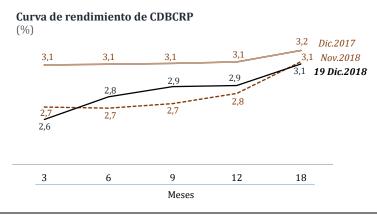

## Nota Semanal N° 49

- Sistema financiero Noviembre de 2018
- Producto bruto interno Octubre de 2018
- Cuentas del Banco Central de Reserva del Perú 15 de diciembre de 2018
- Tasas de interés y tipo de cambio 18 de diciembre de 2018