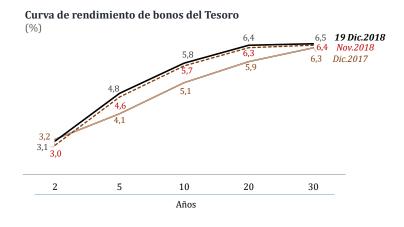

## Nota Semanal N° 49

- Sistema financiero Noviembre de 2018
- Producto bruto interno Octubre de 2018
- Cuentas del Banco Central de Reserva del Perú 15 de diciembre de 2018
- Tasas de interés y tipo de cambio 18 de diciembre de 2018