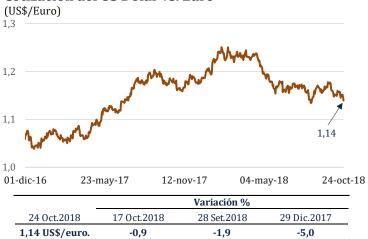

#### ÍNDICES DE LA BOLSA DE VALORES DE LIMA

Entre el 17 y el 24 de octubre, el índice **General** de la Bolsa de Valores de Lima (IGBVL-Perú General) bajó 3,3 por ciento y el **Selectivo** (ISBVL-Lima 25) bajó 4,1 por ciento.

Este resultado fue consistente con las menores cotizaciones en los sectores financiero y minero principalmente.

En lo que va del año, el IGBVL bajó 6,6 por ciento y el ISBVL se redujo en 18,3 por ciento.