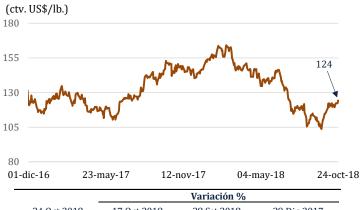

al aumento de los depósitos en el BCRP del sistema financiero en US\$ 1 184 millones y del sector público en US\$ 72 millones. Las RIN están constituidas por activos internacionales líquidos y su nivel actual es equivalente a 27 por ciento del PBI.

La Posición de Cambio al 22 de octubre fue de US\$ 38 556 millones, mayor en US\$ 59 millones al saldo de setiembre y superior en US\$ 1 064 millones al nivel registrado a fines de diciembre de 2017.





#### **MERCADOS INTERNACIONALES**

### Aumenta el precio del zinc y del oro en los mercados internacionales

Del 17 y el 24 de octubre, la cotización del zinc subió 3,3 por ciento a US\$/lb. 1,24.

El mayor precio se sustentó en los temores de recortes de oferta en China y en el déficit global reportado en los mercados.

Cotización del Zinc



|                 | Variación % |             |             |  |  |  |  |  |  |  |  |  |
|-----------------|-------------|-------------|-------------|--|--|--|--|--|--|--|--|--|
| 24 Oct.2018     | 17 Oct.2018 | 28 Set.2018 | 29 Dic.2017 |  |  |  |  |  |  |  |  |  |
| US\$ 1,24 / lb. | 3,3         | 6,5         | -17,2       |  |  |  |  |  |  |  |  |  |

En el mismo período, el precio del oro subió 0,1 por ciento a US\$/oz.tr. 1 230,6.

El incremento en el precio estuvo asociado a la mayor aversión al riesgo en los mercados financieros.

# Cotización del Oro



|                       | Variación % |             |             |  |  |  |  |  |  |  |  |
|-----------------------|-------------|-------------|-------------|--|--|--|--|--|--|--|--|
| 24 Oct.2018           | 17 Oct.2018 | 28 Set