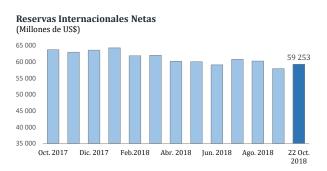

Compras/ventas de dólares en el mercado spot y colocaciones de CDLD BCRP, CDR BCRP y swaps cambiarios.

#### RESERVAS INTERNACIONALES EN US\$ 59 253 MILLONES AL 22 DE OCTUBRE

Al 22 de octubre, las Reservas Internacionales Netas (RIN) totalizaron US\$ 59 253 millones, mayores en US\$ 1 353 millones al saldo registrado a fines de setiembre, debido al aumento de los depósitos en el BCRP del sistema financiero en US\$ 1 184 millones y del sector público en US\$ 72 millones. Las RIN están constituidas por activos internacionales líquidos y su nivel actual es equivalente a 27 por ciento del PBI.

La Posición de Cambio al 22 de octubre fue de US\$ 38 556 millones, mayor en US\$ 59 millones al saldo de setiembre y superior en US\$ 1 064 millones al nivel registrado a fines de diciembre de 2017.





#### **MERCADOS INTERNACIONALES**

### Aumenta el precio del zinc y del oro en los mercados internacionales

Del 17 y el 24 de octubre, la cotización del zinc subió 3,3 por ciento a US\$/lb. 1,24.

El mayor precio se sustentó en los temores de recortes de oferta en China y en el déficit global reportado en los mercados.

Cotización del Zinc



|                 | Variación % |             |             |  |  |  |  |  |  |  |  |  |
|-----------------|-------------|-------------|-------------|--|--|--|--|--|--|--|--|--|
| 24 Oct.2018     | 17 Oct.2018 | 28 Set.2018 | 29 Dic.2017 |  |  |  |  |  |  |  |  |  |
| US\$ 1,24 / lb. | 3,3         | 6,5         | -17,2       |  |  |  |  |  |  |  |  |  |

En el mismo período, el precio del oro subió 0,1 por ciento a US\$/oz.tr. 1 230,6.

El increm