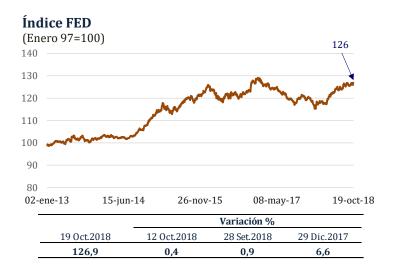

<sup>4/</sup> Incluye el circulante y los depósitos a la vista de las sociedades de depósito frente a hogares y empresas privadas no financieras.