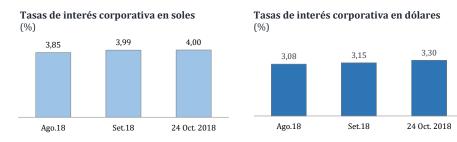

# Nota Semanal N° 41

- Sistema financiero Setiembre de 2018
- Cuentas del Banco Central de Reserva del Perú 22 de octubre de 2018
- Tasas de interés y tipo de cambio 23 de octubre de 2018

|         | Índice      |                                                                                                                                                                                            |          |
|---------|-------------|--------------------------------------------------------------------------------------------------------------------------------------------------------------------------------------------|----------|
| Index / |             |                                                                                                                                                                                            |          |
| P       |             |                                                                                                                                                                                            |          |
| 71      | )<br>!      |                                                                                                                                                                                            |          |
|         |             |                                                                                                                                                                                            |          |
|         | Índice / In | dex<br>o anual / Schedule of release for statistics of the weekly report                                                                                                                   | i<br>vii |
|         |             | Informativo / Weekly report                                                                                                                                                                | ix       |
|         |             |                                                                                                                                                                                            |          |
|         | Estadíst    | icas mensuales y semanales / Weekly and monthly statistics                                                                                                                                 |          |
|         |             | Cuentas monetarias / Monetary accounts                                                                                                                                                     |          |
|         | Cuadro 1    | Cuentas monetarias de las sociedades de depósito /                                                                                                                                         | 1        |
|         | Cuadro 2    | Monetary accounts of the depository corporations  Cuentas monetarias del BCRP /                                                                                                            | 2        |
|         |             | Monetary accounts of the BCRP                                                                                                                                                              | 2        |
|         | Cuadro 3    | Cuentas Monetarias del Sistema Financiero / Monetary accounts of the financial system                                                                                                      | 3        |
|         | Cuadro 4    | Cuentas Monetarias del Sistema Bancario /                                                                                                                                                  | 4        |
|         | Cuadro 5    | Monetary accounts of the banking system Cuentas Monetarias de Empresas Bancarias /                                                                                                         | 5        |
|         | Cuudio 3    | Monetary accounts of the commercial banks                                                                                                                                                  | 3        |
|         | Cuadro 6    | Cuentas Monetarias de Banco de la Nación / Monetary accounts of the Banco de la Nación                                                                                                     | 6        |
|         |             | Liquidez / Broad money                                                                                                                                                                     |          |
|         | Cuadro 7    | Liquidez de las sociedades de depósito /                                                                                                                                                   | 7        |
|         | Cuadro 8    | Broad money of the depository corporations Liquidez del Sistema Financiero /                                                                                                               | Q        |
|         | Cuadro 6    | Liquidity of the financial system                                                                                                                                                          | 8        |
|         | Cuadro 9    | Ahorro del Sistema Financiero /                                                                                                                                                            | 9        |
|         | Cuadro 10   | Savings of the financial system  Evolución de Agregados Monetarios del Sistema Bancario (Fin de Periodo) /                                                                                 | 10       |
|         |             | Monetary aggregates of the banking system (end of period)                                                                                                                                  |          |
|         | Cuadro 11   | Evolución de Agregados Monetarios del Sistema Bancario (Promedio de Periodo) /<br>Monetary aggregates of the banking system (average)                                                      | 11       |
|         | Cuadro 12   | Saldo de Obligaciones Internas de las Sociedades de Depósito en MN por Institución /                                                                                                       | 12       |
|         | Cuadra 12   | Domestic liabilities of the depository corporations in domestic currency by institution Saldo de Obligaciones Internas de las Sociedades de Depósito en ME por Institución /               | 12       |
|         | Cuadro 13   | Domestic liabilities of the depository corporations in foreign currency by institution                                                                                                     | 13       |
|         | Cuadro 14   | Emisión primaria y multiplicador /                                                                                                                                                         | 14       |
|         |             | Monetary base and money multiplier                                                                                                                                                         |          |
|         | Cuadro 15   | Crédito / Credit Crédito de las sociedades de depósito al sector privado /                                                                                                                 | 15       |
|         |             | Credit of the depository corporations to the private sector                                                                                                                                | 13       |
|         | Cuadro 16   | Crédito del Sistema Financiero al Sector Privado Ajustado /                                                                                                                                | 16       |
|         | Cuadro 17   | Adjusted credit of the financial system to the private sector<br>Crédito del Sistema Bancario al Sector Privado /                                                                          | 17       |
|         | 6 1 40      | Banking system credit to the private sector                                                                                                                                                | 4.0      |
|         | Cuadro 18   | Crédito al sector privado de las sociedades de depósito, por tipo de crédito / Credit to the private sector of the depository corporations by type of credit                               | 18       |
|         | Cuadro 19   | Crédito al sector privado de las sociedades de depósito, por tipo de crédito y por moneda /                                                                                                | 19       |
|         | Cuadro 20   | Credit to the private sector of the depository corporations by type of credit and currency Fuentes de crédito al sector privado de las empresas bancarias en MN /                          | 20       |
|         | Cuudio 20   | Sources of credit to the private sector of the commercial banks in domestic currency                                                                                                       | 20       |
|         | Cuadro 21   | Fuentes de crédito al sector privado de las empresas bancarias en ME /<br>Sources of credit to the private sector of the commercial banks in foreign currency                              | 21       |
|         | Cuadro 22   | Fuentes de crédito al sector privado de las empresas bancarias en MN, por institución /                                                                                                    | 22       |
|         |             | Sources of credit to the private sector of the commercial banks in domestic currency by institution                                                                                        | วา       |
|         | Cuadro 23   | Fuentes de crédito al sector privado de las empresas bancarias en ME, por institución / Sources of credit to the private sector of the commercial banks in foreign currency by institution | 23       |
|         | Cuadro 24   | Indicadores de las empresas bancarias /                                                                                                                                                    | 24       |
|         | Cuadro 25   | Commercial bank indicators Obligaciones de las sociedades de depósito con el sector público /                                                                                              | 25       |
|         | Cuadio 23   | Liabilities of the denository corporations to the public sector                                                                                                                            | _3       |