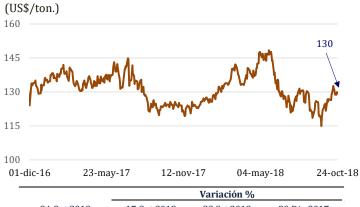

<sup>6/</sup> Considera los valores del BCRP adquiridos por las entidades del sistema financiero. Asimismo, incluye los saldos de los Certificados de Depósito Reajustables (CDRBCRP) indexados al tipo de cambio así como de los depósitos de esterilización (facilidades de depósito overnight y las subastas de depósitos a plazo en moneda nacional) de las entidades del sistema financiero.