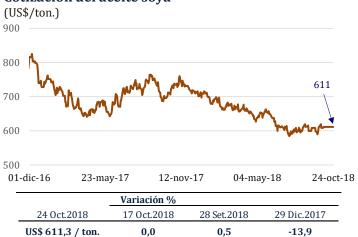

<sup>6/</sup> Considera los valores del BCRP adquiridos por las entidades del sistema financiero. Asimismo, incluye los saldos de los Certificados de Depósito Reajustables (CDRBCRP) indexados al tipo de cambio así como de los depósitos de esterilización (facilidades de depósito overnight y las subastas de depósitos a plazo en moneda nacional) de las entidades del sistema financiero.