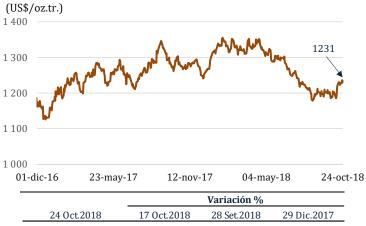

<sup>6/</sup> Considera los valores del BCRP adquiridos por las entidades del sistema financiero. Asimismo, incluye los saldos de los Certificados de Depósito Reajustables (CDRBCRP) indexados al tipo de cambio así como de los depósitos de esterilización (facilidades de depósito overnight y las subastas de depósitos a plazo en moneda nacional) de las entidades del sistema financiero.