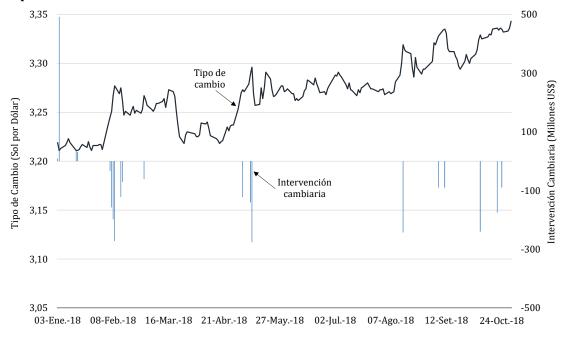

ones de los BTP 2031 a tasas de interés de 5,41 y 5,99 por ciento, respectivamente.

Subasta de Bonos del Tesoro Público

(Montos en millones de Soles y tasas en porcentajes)

| Instrumento  | Plazo   | Monto<br>adjudicado | Tasa |
|--------------|---------|---------------------|------|
| BTP12AG02026 | 8 años  | 115                 | 5,41 |
| BTP12AG02031 | 11 años | 69                  | 5,99 |

#### TIPO DE CAMBIO EN S/3,34 POR DÓLAR EL 24 DE OCTUBRE

El **tipo de cambio** venta interbancario cerró en S/ 3,34 por dólar el 24 de octubre, registrando una depreciación de 1,1 por ciento con respecto al de fines de setiembre de este año. En comparación al del cierre de diciembre de 2017, el Sol acumula una depreciación de 3,2 por ciento.

Tipo de cambio e intervención cambiaria del BCRP 1/



1/ Incluye: Compras/ventas de dólares en el mercado spot y colocaciones de CDLD BCRP, CDR BCRP y swaps cambiarios.

#### RESERVAS INTERNACIONALES EN US\$ 59 253 MILLONES AL 22 DE OCTUBRE

Al 22 de octubre, las Reservas Internacionales Netas (RIN) totalizaron US\$ 59 253 millones, mayores en US\$ 1 353 millones al saldo registrado a fines de setiembre, debido al aumento de los depósitos en el BCRP del sistema financiero en US\$ 1 184 millones y del sector público en US\$ 72 millones. Las RIN están constituidas por activos internacionales líquidos y su nivel actual es equivalente a 27 por ciento del PBI.

La Posición de Cambio al 22 de octubre fue de US\$ 38 556 millones, mayor en US\$ 59 millones al saldo de setiembre y superior en US\$ 1 064 millones al nivel registrado a fines de diciem