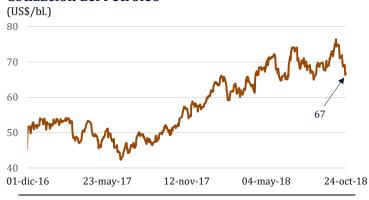

<sup>6/</sup> Considera los valores del BCRP adquiridos por las entidades del sistema financiero. Asimismo, incluye los saldos de los Certificados de Depósito Reajustables (CDRBCRP) indexados al tipo de cambio así como de los depósitos de esterilización (facilidades de depósito overnight y las subastas de depósitos a plazo en moneda nacional) de las entidades del sistema financiero.