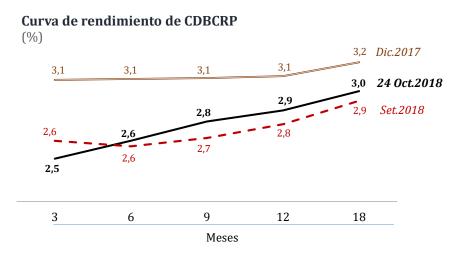

# Nota Semanal N° 41

- Sistema financiero Setiembre de 2018
- Cuentas del Banco Central de Reserva del Perú 22 de octubre de 2018
- Tasas de interés y tipo de cambio 23 de octubre de 2018

|         | Índice      |                                                                                                                                                                                            |          |
|---------|-------------|--------------------------------------------------------------------------------------------------------------------------------------------------------------------------------------------|----------|
| Index / |             |                                                                                                                                                                                            |          |
| P       |             |                                                                                                                                                                                            |          |
| 71      | )<br>!      |                                                                                                                                                                                            |          |
|         |             |                                                                                                                                                                                            |          |
|         | Índice / In | dex<br>o anual / Schedule of release for statistics of the weekly report                                                                                                                   | i<br>vii |
|         |             | Informativo / Weekly report                                                                                                                                                                | ix       |
|         |             |                                                                                                                                                                                            |          |
|         | Estadíst    | icas mensuales y semanales / Weekly and monthly statistics                                                                                                                                 |          |
|         |             | Cuentas monetarias / Monetary accounts                                                                                                                                                     |          |
|         | Cuadro 1    | Cuentas monetarias de las sociedades de depósito /                                                                                                                                         | 1        |
|         | Cuadro 2    | Monetary accounts of the depository corporations  Cuentas monetarias del BCRP /                                                                                                            | 2        |
|         |             | Monetary accounts of the BCRP                                                                                                                                                              | 2        |
|         | Cuadro 3    | Cuentas Monetarias del Sistema Financiero / Monetary accounts of the financial system                                                                                                      | 3        |
|         | Cuadro 4    | Cuentas Monetarias del Sistema Bancario /                                                                                                                                                  | 4        |
|         | Cuadro 5    | Monetary accounts of the banking system Cuentas Monetarias de Empresas Bancarias /                                                                                                         | 5        |
|         | Cuudio 3    | Monetary accounts of the commercial banks                                                                                                                                                  | 3        |
|         | Cuadro 6    | Cuentas Monetarias de Banco de la Nación / Monetary accounts of the Banco de la Nación                                                                                                     | 6        |
|         |             | Liquidez / Broad money                                                                                                                                                                     |          |
|         | Cuadro 7    | Liquidez de las sociedades de depósito /                                                                                                                                                   | 7        |
|         | Cuadro 8    | Broad money of the depository corporations Liquidez del Sistema Financiero /                                                                                                               | Q        |
|         | Cuadro 6    | Liquidity of the financial system                                                                                                                                                          | 8        |
|         | Cuadro 9    | Ahorro del Sistema Financiero /                                                                                                                                                            | 9        |
|         | Cuadro 10   | Savings of the financial system  Evolución de Agregados Monetarios del Sistema Bancario (Fin de Periodo) /                                                                                 | 10       |
|         |             | Monetary aggregates of the banking system (end of period)                                                                                                                                  |          |
|         | Cuadro 11   | Evolución de Agregados Monetarios del Sistema Bancario (Promedio de Periodo) /<br>Monetary aggregates of the banking system (average)                                                      | 11       |
|         | Cuadro 12   | Saldo de Obligaciones Internas de las Sociedades de Depósito en MN por Institución /                                                                                                       | 12       |
|         | Cuadra 12   | Domestic liabilities of the depository corporations in domestic currency by institution Saldo de Obligaciones Internas de las Sociedades de Depósito en ME por Institución /               | 12       |
|         | Cuadro 13   | Domestic liabilities of the depository corporations in foreign currency by institution                                                                                                     | 13       |
|         | Cuadro 14   | Emisión primaria y multiplicador /                                                                                                                                                         | 14       |
|         |             | Monetary base and money multiplier                                                                                                                                                         |          |
|         | Cuadro 15   | Crédito / Credit Crédito de las sociedades de depósito al sector privado /                                                                                                                 | 15       |
|         |             | Credit of the depository corporations to the private sector                                                                                                                                | 13       |
|         | Cuadro 16   | Crédito del Sistema Financiero al Sector Privado Ajustado /                                                                                                                                | 16       |
|         | Cuadro 17   | Adjusted credit of the financial system to the private sector<br>Crédito del Sistema Bancario al Sector Privado /                                                                          | 17       |
|         | 6 1 40      | Banking system credit to the private sector                                                                                                                                                | 4.0      |
|         | Cuadro 18   | Crédito al sector privado de las sociedades de depósito, por tipo de crédito / Credit to the private sector of the depository corporations by type of credit                               | 18       |
|         | Cuadro 19   | Crédito al sector privado de las sociedades de depósito, por tipo de crédito y por moneda /                                                                                                | 19       |
|         | Cuadro 20   | Credit to the private sector of the depository corporations by type of credit and currency Fuentes de crédito al sector privado de las empresas bancarias en MN /                          | 20       |
|         | Cuudio 20   | Sources of credit to the private sector of the commercial banks in domestic currency                                                                                                       | 20       |
|         | Cuadro 21   | Fuentes de crédito al sector privado de las empresas bancarias en ME /<br>Sources of credit to the private sector of the commercial banks in foreign currency                              | 21       |
|         | Cuadro 22   | Fuentes de crédito al sector privado de las empresas bancarias en MN, por institución /                                                                                                    | 22       |
|         |             | Sources of credit to the private sector of the commercial banks in domestic currency by institution                                                                                        | วา       |
|         | Cuadro 23   | Fuentes de crédito al sector privado de las empresas bancarias en ME, por institución / Sources of credit to the private sector of the commercial banks in foreign currency by institution | 23       |
|         | Cuadro 24   | Indicadores de las empresas bancarias /                                                                                                                                                    | 24       |
|         | Cuadro 25   | Commercial bank indicators Obligaciones de las sociedades de depósito con el sector público /                                                                                              | 25       |
|         | Cuadio 23   | Liabilities of the denository corporations to the public sector                                                                                                                            | _3       |