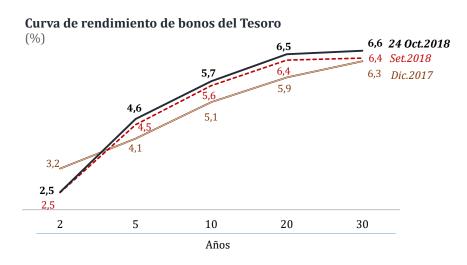

# Nota Semanal N° 41

- Sistema financiero Setiembre de 2018
- Cuentas del Banco Central de Reserva del Perú 22 de octubre de 2018
- Tasas de interés y tipo de cambio 23 de octubre de 2018

|         | Índice      |                                                                                                                                                                                            |          |
|---------|-------------|--------------------------------------------------------------------------------------------------------------------------------------------------------------------------------------------|----------|
| Index / |             |                                                                                                                                                                                            |          |
| P       |             |                                                                                                                                                                                            |          |
| 71      | )<br>!      |                                                                                                                                                                                            |          |
|         |             |                                                                                                                                                                                            |          |
|         | Índice / In | dex<br>o anual / Schedule of release for statistics of the weekly report                                                                                                                   | i<br>vii |
|         |             | Informativo / Weekly report                                                                                                                                                                | ix       |
|         |             |                                                                                                                                                                                            |          |
|         | Estadíst    | icas mensuales y semanales / Weekly and monthly statistics                                                                                                                                 |          |
|         |             | Cuentas monetarias / Monetary accounts                                                                                                                                                     |          |
|         | Cuadro 1    | Cuentas monetarias de las sociedades de depósito /                                                                                                                                         | 1        |
|         | Cuadro 2    | Monetary accounts of the depository corporations  Cuentas monetarias del BCRP /                                                                                                            | 2        |
|         |             | Monetary accounts of the BCRP                                                                                                                                                              | 2        |
|         | Cuadro 3    | Cuentas Monetarias del Sistema Financiero / Monetary accounts of the financial system                                                                                                      | 3        |
|         | Cuadro 4    | Cuentas Monetarias del Sistema Bancario /                                                                                                                                                  | 4        |
|         | Cuadro 5    | Monetary accounts of the banking system Cuentas Monetarias de Empresas Bancarias /                                                                                                         | 5        |
|         | Cuudio 3    | Monetary accounts of the commercial banks                                                                                                                                                  | 3        |
|         | Cuadro 6    | Cuentas Monetarias de Banco de la Nación / Monetary accounts of the Banco de la Nación                                                                                                     | 6        |
|         |             | Liquidez / Broad money                                                                                                                                                                     |          |
|         | Cuadro 7    | Liquidez de las sociedades de depósito /                                                                                                                                                   | 7        |
|         | Cuadro 8    | Broad money of the depository corporations Liquidez del Sistema Financiero /                                                                                                               | Q        |
|         | Cuadro 6    | Liquidity of the financial system                                                                                                                                                          | 8        |
|         | Cuadro 9    | Ahorro del Sistema Financiero /                                                                                                                                                            | 9        |
|         | Cuadro 10   | Savings of the financial system  Evolución de Agregados Monetarios del Sistema Bancario (Fin de Periodo) /                                                                                 | 10       |
|         |             | Monetary aggregates of the banking system (end of period)                                                                                                                                  |          |
|         | Cuadro 11   | Evolución de Agregados Monetarios del Sistema Bancario (Promedio de Periodo) /<br>Monetary aggregates of the banking system (average)                                                      | 11       |
|         | Cuadro 12   | Saldo de Obligaciones Internas de las Sociedades de Depósito en MN por Institución /                                                                                                       | 12       |
|         | Cuadra 12   | Domestic liabilities of the depository corporations in domestic currency by institution Saldo de Obligaciones Internas de las Sociedades de Depósito en ME por Institución /               | 12       |
|         | Cuadro 13   | Domestic liabilities of the depository corporations in foreign currency by institution                                                                                                     | 13       |
|         | Cuadro 14   | Emisión primaria y multiplicador /                                                                                                                                                         | 14       |
|         |             | Monetary base and money multiplier                                                                                                                                                         |          |
|         | Cuadro 15   | Crédito / Credit Crédito de las sociedades de depósito al sector privado /                                                                                                                 | 15       |
|         |             | Credit of the depository corporations to the private sector                                                                                                                                | 13       |
|         | Cuadro 16   | Crédito del Sistema Financiero al Sector Privado Ajustado /                                                                                                                                | 16       |
|         | Cuadro 17   | Adjusted credit of the financial system to the private sector<br>Crédito del Sistema Bancario al Sector Privado /                                                                          | 17       |
|         | 6 1 40      | Banking system credit to the private sector                                                                                                                                                | 4.0      |
|         | Cuadro 18   | Crédito al sector privado de las sociedades de depósito, por tipo de crédito / Credit to the private sector of the depository corporations by type of credit                               | 18       |
|         | Cuadro 19   | Crédito al sector privado de las sociedades de depósito, por tipo de crédito y por moneda /                                                                                                | 19       |
|         | Cuadro 20   | Credit to the private sector of the depository corporations by type of credit and currency Fuentes de crédito al sector privado de las empresas bancarias en MN /                          | 20       |
|         | Cuudio 20   | Sources of credit to the private sector of the commercial banks in domestic currency                                                                                                       | 20       |
|         | Cuadro 21   | Fuentes de crédito al sector privado de las empresas bancarias en ME /<br>Sources of credit to the private sector of the commercial banks in foreign currency                              | 21       |
|         | Cuadro 22   | Fuentes de crédito al sector privado de las empresas bancarias en MN, por institución /                                                                                                    | 22       |
|         |             | Sources of credit to the private sector of the commercial banks in domestic currency by institution                                                                                        | วา       |
|         | Cuadro 23   | Fuentes de crédito al sector privado de las empresas bancarias en ME, por institución / Sources of credit to the private sector of the commercial banks in foreign currency by institution | 23       |
|         | Cuadro 24   | Indicadores de las empresas bancarias /                                                                                                                                                    | 24       |
|         | Cuadro 25   | Commercial bank indicators Obligaciones de las sociedades de depósito con el sector público /                                                                                              | 25       |
|         | Cuadio 23   | Liabilities of the denository corporations to the public sector                                                                                                                            | _3       |