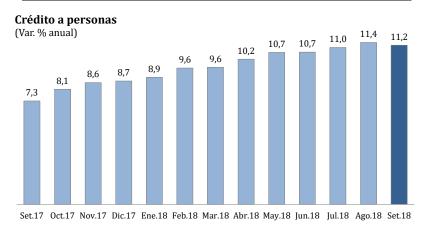

| Set.17 | Dic.17 | Ago.18 | Set.18 |
|----------------------------|--------|--------|--------|--------|
| 1. Crédito a empresas      | 4,2    | 5,4    | 7,1    | 7,1    |
| Corporativo y gran empresa | 3,1    | 6,0    | 9,2    | 9,5    |
| Medianas empresas          | 2,0    | 0,7    | 2,0    | 2,8    |
| Pequeña y microempresa     | 9,7    | 9,5    | 7,6    | 6,3    |
| 2. Crédito a personas      | 7,3    | 8,7    | 11,4   | 11,2   |
| Consumo                    | 8,3    | 8,8    | 12,7   | 12,4   |
| Hipotecario                | 5,9    | 8,6    | 9,6    | 9,5    |
| 3. Total                   | 5,3    | 6,6    | 8,7    | 8,6    |
| a. Moneda nacional         | 5,2    | 5,3    | 9,6    | 9,9    |
| b. Moneda extranjera       | 5,8    | 9,9    | 6,4    | 5,5    |



Al mes de setiembre, el coeficiente de **dolarización del crédito**, medido a tipo de cambio constante, bajó a 28 por ciento. Destacó la desdolarización del crédito vehicular e hipotecario, con reducciones de 7 y 3 puntos porcentuales en los últimos doce meses, respectivamente.



De otro lado, la **liquidez del sector privado** tuvo un crecimiento anualizado de 9,1 por ciento. Se observó un mayor dinamismo anual de los depósitos en 8,9 por ciento, en tanto que el circulante lo hizo en 8,6 por ciento.

Liquidez total del sector privado, por tipo de pasivo

| (Var. % 12 meses)    |        |        |        |        |
|----------------------|--------|--------|--------|--------|
|                      | Set.17 | Dic.17 | Ago.18 | Set.18 |
| Circulante           | 5,9    | 6,7    | 9,3    |