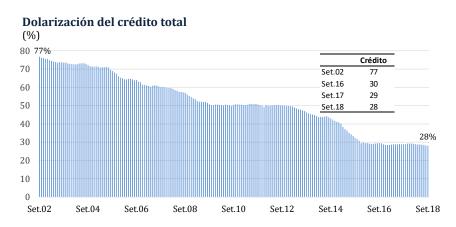

| 2,0    | 0,7    | 2,0    | 2,8    |
| Pequeña y microempresa     | 9,7    | 9,5    | 7,6    | 6,3    |
| 2. Crédito a personas      | 7,3    | 8,7    | 11,4   | 11,2   |
| Consumo                    | 8,3    | 8,8    | 12,7   | 12,4   |
| Hipotecario                | 5,9    | 8,6    | 9,6    | 9,5    |
| 3. Total                   | 5,3    | 6,6    | 8,7    | 8,6    |
| a. Moneda nacional         | 5,2    | 5,3    | 9,6    | 9,9    |
| b. Moneda extranjera       | 5,8    | 9,9    | 6,4    | 5,5    |



Al mes de setiembre, el coeficiente de **dolarización del crédito**, medido a tipo de cambio constante, bajó a 28 por ciento. Destacó la desdolarización del crédito vehicular e hipotecario, con reducciones de 7 y 3 puntos porcentuales en los últimos doce meses, respectivamente.



De otro lado, la **liquidez del sector privado** tuvo un crecimiento anualizado de 9,1 por ciento. Se observó un mayor dinamismo anual de los depósitos en 8,9 por ciento, en tanto que el circulante lo hizo en 8,6 por ciento.

Liquidez total del sector privado, por tipo de pasivo

| (Var. % 12 meses)    |        |        |        |        |
|----------------------|--------|--------|--------|--------|
|                      | Set.17 | Dic.17 | Ago.18 | Set.18 |
| Circulante           | 5,9    | 6,7    | 9,3    | 8,6    |
| Depósitos            | 8,9    | 11,0   | 10,7   | 8,9    |
| Depósitos a la vista | 8,4    | 7,1    | 12,9   | 7,4    |
| Depósitos de ahorro  | 7,2    | 11,2   | 12,2   | 10,9   |
| Depósitos a plazo    | 11,6   | 16,0   | 7,9    | 8,7    |
| Depósitos CTS        | 7,4