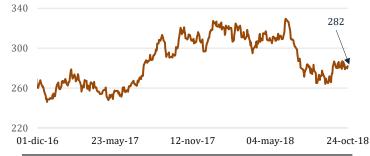

<sup>6/</sup> Considera los valores del BCRP adquiridos por las entidades del sistema financiero. Asimismo, incluye los saldos de los Certificados de Depósito Reajustables (CDRBCRP) indexados al tipo de cambio así como de los depósitos de esterilización (facilidades de depósito overnight y las subastas de depósitos a plazo en moneda nacional) de las entidades del sistema financiero.