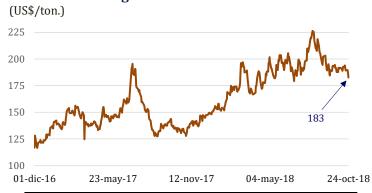

<sup>6/</sup> Considera los valores del BCRP adquiridos por las entidades del sistema financiero. Asimismo, incluye los saldos de los Certificados de Depósito Reajustables (CDRBCRP) indexados al tipo de cambio así como de los depósitos de esterilización (facilidades de depósito overnight y las subastas de depósitos a plazo en moneda nacional) de las entidades del sistema financiero.