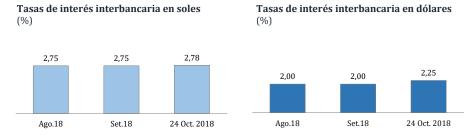

# Nota Semanal N° 41

- Sistema financiero Setiembre de 2018
- Cuentas del Banco Central de Reserva del Perú 22 de octubre de 2018
- Tasas de interés y tipo de cambio 23 de octubre de 2018

|         | Índice      |                                                                                                                                                                                            |          |
|---------|-------------|--------------------------------------------------------------------------------------------------------------------------------------------------------------------------------------------|----------|
| Index / |             |                                                                                                                                                                                            |          |
| P       |             |                                                                                                                                                                                            |          |
| 71      | )<br>!      |                                                                                                                                                                                            |          |
|         |             |                                                                                                                                                                                            |          |
|         | Índice / In | dex<br>o anual / Schedule of release for statistics of the weekly report                                                                                                                   | i<br>vii |
|         |             | Informativo / Weekly report                                                                                                                                                                | ix       |
|         |             |                                                                                                                                                                                            |          |
|         | Estadíst    | icas mensuales y semanales / Weekly and monthly statistics                                                                                                                                 |          |
|         |             | Cuentas monetarias / Monetary accounts                                                                                                                                                     |          |
|         | Cuadro 1    | Cuentas monetarias de las sociedades de depósito /                                                                                                                                         | 1        |
|         | Cuadro 2    | Monetary accounts of the depository corporations  Cuentas monetarias del BCRP /                                                                                                            | 2        |
|         |             | Monetary accounts of the BCRP                                                                                                                                                              | 2        |
|         | Cuadro 3    | Cuentas Monetarias del Sistema Financiero / Monetary accounts of the financial system                                                                                                      | 3        |
|         | Cuadro 4    | Cuentas Monetarias del Sistema Bancario /                                                                                                                                                  | 4        |
|         | Cuadro 5    | Monetary accounts of the banking system Cuentas Monetarias de Empresas Bancarias /                                                                                                         | 5        |
|         | Cuudio 3    | Monetary accounts of the commercial banks                                                                                                                                                  | 3        |
|         | Cuadro 6    | Cuentas Monetarias de Banco de la Nación / Monetary accounts of the Banco de la Nación                                                                                                     | 6        |
|         |             | Liquidez / Broad money                                                                                                                                                                     |          |
|         | Cuadro 7    | Liquidez de las sociedades de depósito /                                                                                                                                                   | 7        |
|         | Cuadro 8    | Broad money of the depository corporations Liquidez del Sistema Financiero /                                                                                                               | Q        |
|         | Cuadro 6    | Liquidity of the financial system                                                                                                                                                          | 8        |
|         | Cuadro 9    | Ahorro del Sistema Financiero /                                                                                                                                                            | 9        |
|         | Cuadro 10   | Savings of the financial system  Evolución de Agregados Monetarios del Sistema Bancario (Fin de Periodo) /                                                                                 | 10       |
|         |             | Monetary aggregates of the banking system (end of period)                                                                                                                                  |          |
|         | Cuadro 11   | Evolución de Agregados Monetarios del Sistema Bancario (Promedio de Periodo) /<br>Monetary aggregates of the banking system (average)                                                      | 11       |
|         | Cuadro 12   | Saldo de Obligaciones Internas de las Sociedades de Depósito en MN por Institución /                                                                                                       | 12       |
|         | Cuadra 12   | Domestic liabilities of the depository corporations in domestic currency by institution Saldo de Obligaciones Internas de las Sociedades de Depósito en ME por Institución /               | 12       |
|         | Cuadro 13   | Domestic liabilities of the depository corporations in foreign currency by institution                                                                                                     | 13       |
|         | Cuadro 14   | Emisión primaria y multiplicador /                                                                                                                                                         | 14       |
|         |             | Monetary base and money multiplier                                                                                                                                                         |          |
|         | Cuadro 15   | Crédito / Credit Crédito de las sociedades de depósito al sector privado /                                                                                                                 | 15       |
|         |             | Credit of the depository corporations to the private sector                                                                                                                                | 13       |
|         | Cuadro 16   | Crédito del Sistema Financiero al Sector Privado Ajustado /                                                                                                                                | 16       |
|         | Cuadro 17   | Adjusted credit of the financial system to the private sector<br>Crédito del Sistema Bancario al Sector Privado /                                                                          | 17       |
|         | 6 1 40      | Banking system credit to the private sector                                                                                                                                                | 4.0      |
|         | Cuadro 18   | Crédito al sector privado de las sociedades de depósito, por tipo de crédito / Credit to the private sector of the depository corporations by type of credit                               | 18       |
|         | Cuadro 19   | Crédito al sector privado de las sociedades de depósito, por tipo de crédito y por moneda /                                                                                                | 19       |
|         | Cuadro 20   | Credit to the private sector of the depository corporations by type of credit and currency Fuentes de crédito al sector privado de las empresas bancarias en MN /                          | 20       |
|         | Cuudio 20   | Sources of credit to the private sector of the commercial banks in domestic currency                                                                                                       | 20       |
|         | Cuadro 21   | Fuentes de crédito al sector privado de las empresas bancarias en ME /<br>Sources of credit to the private sector of the commercial banks in foreign currency                              | 21       |
|         | Cuadro 22   | Fuentes de crédito al sector privado de las empresas bancarias en MN, por institución /                                                                                                    | 22       |
|         |             | Sources of credit to the private sector of the commercial banks in domestic currency by institution                                                                                        | วา       |
|         | Cuadro 23   | Fuentes de crédito al sector privado de las empresas bancarias en ME, por institución / Sources of credit to the private sector of the commercial banks in foreign currency by institution | 23       |
|         | Cuadro 24   | Indicadores de las empresas bancarias /                                                                                                                                                    | 24       |
|         | Cuadro 25   | Commercial bank indicators Obligaciones de las sociedades de depósito con el sector público /                                                                                              | 25       |
|         | Cuadio 23   | Liabilities of the denository corporations to the public sector                                                                                                                            | _3       |