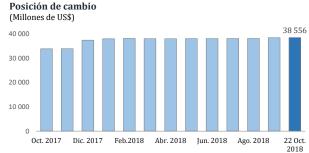

mpras/ventas de dólares en el mercado spot y colocaciones de CDLD BCRP, CDR BCRP y swaps cambiarios.

#### RESERVAS INTERNACIONALES EN US\$ 59 253 MILLONES AL 22 DE OCTUBRE

Al 22 de octubre, las Reservas Internacionales Netas (RIN) totalizaron US\$ 59 253 millones, mayores en US\$ 1 353 millones al saldo registrado a fines de setiembre, debido al aumento de los depósitos en el BCRP del sistema financiero en US\$ 1 184 millones y del sector público en US\$ 72 millones. Las RIN están constituidas por activos internacionales líquidos y su nivel actual es equivalente a 27 por ciento del PBI.

La Posición de Cambio al 22 de octubre fue de US\$ 38 556 millones, mayor en US\$ 59 millones al saldo de setiembre y superior en US\$ 1 064 millones al nivel registrado a fines de diciembre de 2017.





#### **MERCADOS INTERNACIONALES**

### Aumenta el precio del zinc y del oro en los mercados internacionales

Del 17 y el 24 de octubre, la cotización del zinc subió 3,3 por ciento a US\$/lb. 1,24.

El mayor precio se sustentó en los temores de recortes de oferta en China y en el déficit global reportado en los mercados.

Cotización del Zinc



|                 | Variación % |             |             |  |  |  |  |  |  |  |  |  |
|-----------------|-------------|-------------|-------------|--|--|--|--|--|--|--|--|--|
| 24 Oct.2018     | 17 Oct.2018 | 28 Set.2018 | 29 Dic.2017 |  |  |  |  |  |  |  |  |  |
| US\$ 1,24 / lb. | 3,3         | 6,5         | -17,2       |  |  |  |  |  |  |  |  |  |

En el mismo período, el precio del oro subió 0,1 por ciento a US\$/oz.tr. 1 230,6.

El incremen