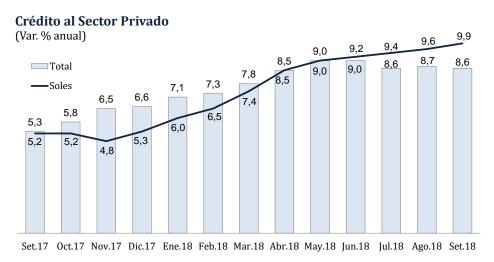

| Riesgo país en 154 puntos básicos                                    | χiχ  |
|   | Rendimiento de los US Treasuries a 10 años baja a 3,10 por ciento    | χiχ  |
| • | Índices de la Bolsa de Valores de Lima                               | хх   |

### Resumen Informativo Semanal N° 41

### EL CRÉDITO CRECIÓ 8,6 POR CIENTO EN SETIEMBRE

El **crédito total** de las sociedades de depósito al sector privado –que incluye préstamos otorgados por bancos, cajas municipales y rurales, cooperativas, además de colocaciones de las sucursales en el exterior de bancos locales pasó de una tasa de crecimiento anual de 8,7 por ciento en agosto a 8,6 por ciento en setiembre.<sup>1</sup>

Por monedas, el crecimiento anual del crédito en soles se aceleró 9,9 por ciento y en dólares creció 5,5 por ciento.



<sup>&</sup>lt;sup>1</sup> Los saldos en moneda extranjera se valúan al tipo de cambio constante de setiembre de 2017 (S/ 3,24 por US dólar) para poder aislar el efecto de la valuación cambiaria sobre los saldos en moneda extranjera.

Por tipo de deudor, el crédito a personas tuvo un crecimiento anual de 11,2 por ciento. El crédito de consumo e hipotecario continuó mostrando las mayores tasas de expansión (12,4 y 9,5 por ciento, respectivamente). Por su parte, el crédito a las empresas registró un crecimiento anual de 7,1 por ciento. Los segmentos con mayor dinamismo fueron el sector corporativo y gran empresa así como la pequeña y microempresa.

Crédito al sector privado, por tipo de colocación (Var. % 12 meses)

|                            | Set.17 | Dic.17 | Ago.18 | Set.18 |
|------