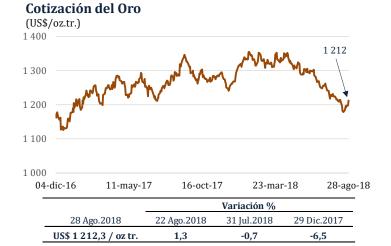

. 2,78.

Este comportamiento se asoció a una mayor demanda de China y a menores inventarios en la Bolsa de Comex.

A nivel global, el Perú ocupa la segunda posición como productor de este metal.

En el mismo período, la cotización del **zinc** subió 3,9 por ciento a US\$/lb. 1,15.

El mayor precio se sustentó principalmente en la reducción de los inventarios globales de este metal.

Perú se consolida como el segundo aportante de la oferta a nivel mundial.

#### Cotización del Cobre

(ctv. US\$/lb.)





Entre el 22 y el 28 de agosto, el precio del **oro** subió 1,3 por ciento a US\$/oz.tr. 1 212,3.

La subida fue favorecida por la depreciación del dólar, atenuado por el alza de los rendimientos de los bonos del Tesoro.

El Perú se mantiene en el sexto lugar como productor mundial de oro.





El precio del petróleo **WTI** bajó 0,8 por ciento a US\$/bl. 68,5 entre el 22 y el 28 de agosto.

Este resultado fue consecuente con el recorte mayor a lo acordado en la producción de crudo de la OPEP.

#### Se reducen las cotizaciones internacionales del trigo y maíz

Del 22 al 28 de agosto, el precio del **trigo** bajó 5,5 por ciento a US\$/ton. 194,4.

El precio estuvo afectado por anuncios de Rusia de no recortar sus exportaciones y por lluvias benéficas en Australia.

### Cotización del trigo



#### Cotización del maíz

En el mismo periodo, el precio del **maíz** disminuyó 3,1 por ciento a US\$/ton. 121,3.

En este resultado influyó la perspectiva de cosecha abundante en Estados Unidos.



#### Cotización del aceite soya (US\$/ton.)

El precio del aceite de **soya** subió 0,8 po