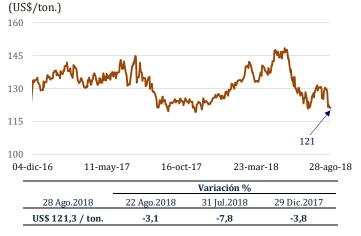

os bonos del Tesoro.

El Perú se mantiene en el sexto lugar como productor mundial de oro.





El precio del petróleo **WTI** bajó 0,8 por ciento a US\$/bl. 68,5 entre el 22 y el 28 de agosto.

Este resultado fue consecuente con el recorte mayor a lo acordado en la producción de crudo de la OPEP.

#### Se reducen las cotizaciones internacionales del trigo y maíz

Del 22 al 28 de agosto, el precio del **trigo** bajó 5,5 por ciento a US\$/ton. 194,4.

El precio estuvo afectado por anuncios de Rusia de no recortar sus exportaciones y por lluvias benéficas en Australia.

### Cotización del trigo



#### Cotización del maíz

En el mismo periodo, el precio del **maíz** disminuyó 3,1 por ciento a US\$/ton. 121,3.

En este resultado influyó la perspectiva de cosecha abundante en Estados Unidos.



#### Cotización del aceite soya (US\$/ton.)

El precio del aceite de **soya** subió 0,8 por ciento a US\$/ton. 615,8,

El aumento se explicó por el enfriamiento de las tensiones comerciales.

entre el 22 y el 28 de agosto.



#### Dólar se deprecia en los mercados internacionales

Entre el 22 y el 28 de agosto, el dólar se depreció 0,8 por ciento con relación al **euro** debido a optimismo tras acuerdo entre Estados Unidos y México y datos económicos positivos de Alemania.



#### Índice FED

Cabe señalar que desde enero de 2013, la divisa norteamericana se ha apreciado con relación a las monedas del resto de países, tal como se observa en la evolución del **Índice FED**. Esto, debido a la expectativa del proceso de normalización de las tasas de interés de la Reserva Federal.



#### Rie