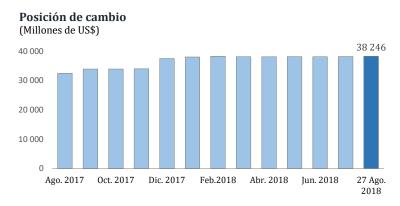

# Nota Semanal N° 33

- Cuentas del Banco Central de Reserva del Perú 22 de agosto de 2018
- Tasas de interés y tipo de cambio 27 de agosto de 2018

Índice / Index Calendario anual / Schedule of release for statistics of the weekly report vii Resumen Informativo / Weekly report ix