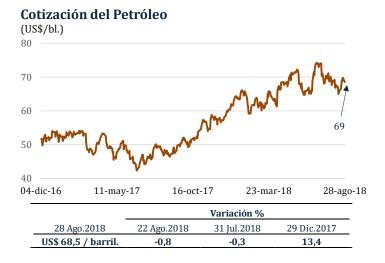

2,78.

Este comportamiento se asoció a una mayor demanda de China y a menores inventarios en la Bolsa de Comex.

A nivel global, el Perú ocupa la segunda posición como productor de este metal.

En el mismo período, la cotización del **zinc** subió 3,9 por ciento a US\$/lb. 1,15.

El mayor precio se sustentó principalmente en la reducción de los inventarios globales de este metal.

Perú se consolida como el segundo aportante de la oferta a nivel mundial.

#### Cotización del Cobre

(ctv. US\$/lb.)





Entre el 22 y el 28 de agosto, el precio del **oro** subió 1,3 por ciento a US\$/oz.tr. 1 212,3.

La subida fue favorecida por la depreciación del dólar, atenuado por el alza de los rendimientos de los bonos del Tesoro.

El Perú se mantiene en el sexto lugar como productor mundial de oro.





El precio del petróleo **WTI** bajó 0,8 por ciento a US\$/bl. 68,5 entre el 22 y el 28 de agosto.

Este resultado fue consecuente con el recorte mayor a lo acordado en la producción de crudo de la OPEP.

#### Se reducen las cotizaciones internacionales del trigo y maíz

Del 22 al 28 de agosto, el precio del **trigo** bajó 5,5 por ciento a US\$/ton. 194,4.

El precio estuvo afectado por anuncios de Rusia de no recortar sus exportaciones y por lluvias benéficas en Australia.

### Cotización del trigo



#### Cotización del maíz

En el mismo periodo, el precio del **maíz** disminuyó 3,1 por ciento a US\$/ton. 121,3.

En este resultado influyó la perspectiva de cosecha abundante en Estados Unidos.



#### Cotización del aceite soya (US\$/ton.)

El precio del aceite de **soya** subió 0,8 por