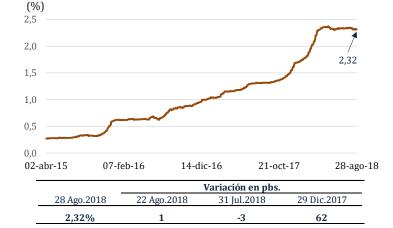

pectativa del proceso de normalización de las tasas de interés de la Reserva Federal.



#### Riesgo país se reduce a 148 puntos básicos

Del 22 al 28 de agosto, el riesgo país, medido por el *spread* **EMBIG Perú,** bajó 4 pbs de 152 a 148 pbs.

En el mismo periodo, el *spread* EMBIG Latinoamérica bajó 2 pbs a 495 pbs, en medio de la moderación de tensiones comerciales tras acuerdo entre Estados Unidos y México.



#### Rendimiento de los US Treasuries a 10 años sube a 2,88 por ciento

Entre el 22 y el 28 de agosto, el rendimiento del **bono** del **Tesoro** norteamericano a diez años subió 6 pbs a 2,88 por ciento, tras acuerdo comercial logrado entre Estados Unidos y México en el marco del TLCAN.

### Tasa de Interés de Bono del Tesoro de EUA a





#### Tasa de Interés Libor a 3 meses



En el mismo período, la tasa **Libor a 3 meses** se incrementó 1pb a 2,32 por ciento, en medio de la continua incertidumbre en torno al *Brexit*.

#### SUBEN LOS ÍNDICES DE LA BOLSA DE VALORES DE LIMA

Entre el 22 y el 28 de agosto, el índice **General** de la Bolsa de Valores de Lima (IGBVL-Perú General) subió 0,9 por ciento y el **Selectivo** (ISBVL-Lima 25) lo hizo en 0,6 por ciento.

Estos índices fueron favorecidos por el alza de los precios internacionales de los metales.

En lo que va del año, el IGBVL bajó 1,7 por ciento y el ISBVL se redujo en 9,8 por ciento.

#### Indicadores Bursátiles



| BANCO CENTRAL DE RES<br>RESUMEN DE OPERACIONES MON<br>(Millones de sc                                          | NETARIAS Y CAMBIA | RIAS              |                  |