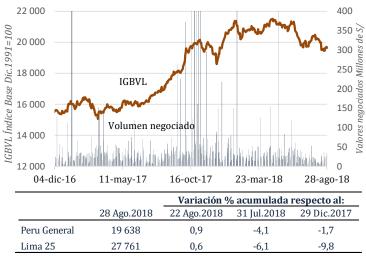

# Nota Semanal N° 33

- Cuentas del Banco Central de Reserva del Perú 22 de agosto de 2018
- Tasas de interés y tipo de cambio 27 de agosto de 2018

Índice / Index Calendario anual / Schedule of release for statistics of the weekly report vii Resumen Informativo / Weekly report ix