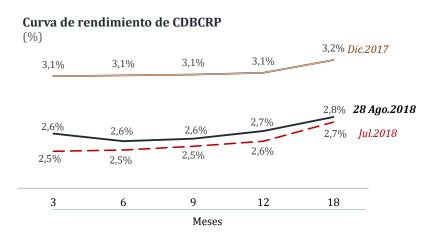

encaje en moneda nacional.

2/ Al día 28 de agosto.

CURVAS DE RENDIMIENTO DE CORTO PLAZO

Entre diciembre de 2017 y el 28 de agosto de 2018, la curva de rendimiento de CDBCRP se desplazó hacia abajo, en línea con las dos reducciones en la tasa de referencia del BCRP en este año (por un total de 50 puntos básicos).

Los Certificados de Depósito del BCRP son un instrumento de esterilización monetaria que puede ser negociado en el mercado o usado en repos interbancarios y repos con el BCRP. Los rendimientos en los plazos representativos desde 3 hasta 18 meses proporcionan una guía para las operaciones financieras de corto plazo. La forma de esta curva de rendimiento es influenciada por las expectativas de tasas futuras de política monetaria y por las condiciones de liquidez en el mercado.



#### BONOS DEL TESORO PÚBLICO

Para plazos desde 2 años, los mercados toman como referencia a los rendimientos de los bonos del Tesoro Público. Al 28 de agosto de 2018, con relación al cierre de julio, los rendimientos de los bonos soberanos presentaron un comportamiento estable.



La última subasta de Bonos del Tesoro Público que realizó el Ministerio de Economía y Finanzas (MEF) fue el 16 de agosto. En esa oportunidad se adjudicó S/ 61 millones de los BTP 2024 y S/ 48 millones de los BTP 2037 a tasas de interés de 4,73 y 6,15 por ciento, respectivamente.

| (Montos en millones de Soles y tasas en porcentajes | ) |
|-----------------------------------------------------|---|
| Monto                                               |   |

| Instrumento  | Plazo   | Monto<br>adjudicado | Tas