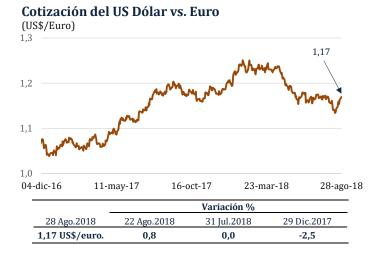

por anuncios de Rusia de no recortar sus exportaciones y por lluvias benéficas en Australia.

### Cotización del trigo



#### Cotización del maíz

En el mismo periodo, el precio del **maíz** disminuyó 3,1 por ciento a US\$/ton. 121,3.

En este resultado influyó la perspectiva de cosecha abundante en Estados Unidos.



#### Cotización del aceite soya (US\$/ton.)

El precio del aceite de **soya** subió 0,8 por ciento a US\$/ton. 615,8,

El aumento se explicó por el enfriamiento de las tensiones comerciales.

entre el 22 y el 28 de agosto.



#### Dólar se deprecia en los mercados internacionales

Entre el 22 y el 28 de agosto, el dólar se depreció 0,8 por ciento con relación al **euro** debido a optimismo tras acuerdo entre Estados Unidos y México y datos económicos positivos de Alemania.



#### Índice FED

Cabe señalar que desde enero de 2013, la divisa norteamericana se ha apreciado con relación a las monedas del resto de países, tal como se observa en la evolución del **Índice FED**. Esto, debido a la expectativa del proceso de normalización de las tasas de interés de la Reserva Federal.



#### Riesgo país se reduce a 148 puntos básicos

Del 22 al 28 de agosto, el riesgo país, medido por el *spread* **EMBIG Perú,** bajó 4 pbs de 152 a 148 pbs.

En el mismo periodo, el *spread* EMBIG Latinoamérica bajó 2 pbs a 495 pbs, en medio de la moderación de tensiones comerciales tras acuerdo entre Estados Unidos y México.



#### Rendimiento de los US Treasuries a 10 años sube a 2,88 por ciento

Entre el 22 y el 28 de agosto, el rendimiento del **bono** del **Tesoro** norteamerica