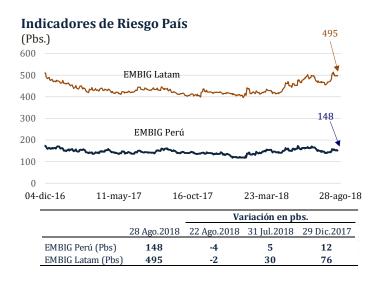

ar se depreció 0,8 por ciento con relación al **euro** debido a optimismo tras acuerdo entre Estados Unidos y México y datos económicos positivos de Alemania.



#### Índice FED

Cabe señalar que desde enero de 2013, la divisa norteamericana se ha apreciado con relación a las monedas del resto de países, tal como se observa en la evolución del **Índice FED**. Esto, debido a la expectativa del proceso de normalización de las tasas de interés de la Reserva Federal.



#### Riesgo país se reduce a 148 puntos básicos

Del 22 al 28 de agosto, el riesgo país, medido por el *spread* **EMBIG Perú,** bajó 4 pbs de 152 a 148 pbs.

En el mismo periodo, el *spread* EMBIG Latinoamérica bajó 2 pbs a 495 pbs, en medio de la moderación de tensiones comerciales tras acuerdo entre Estados Unidos y México.



#### Rendimiento de los US Treasuries a 10 años sube a 2,88 por ciento

Entre el 22 y el 28 de agosto, el rendimiento del **bono** del **Tesoro** norteamericano a diez años subió 6 pbs a 2,88 por ciento, tras acuerdo comercial logrado entre Estados Unidos y México en el marco del TLCAN.

### Tasa de Interés de Bono del Tesoro de EUA a





#### Tasa de Interés Libor a 3 meses



En el mismo período, la tasa **Libor a 3 meses** se incrementó 1pb a 2,32 por ciento, en medio de la continua incertidumbre en torno al *Brexit*.

#### SUBEN LOS ÍNDICES DE LA BOLSA DE VALORES DE LIMA

Entre el 22 y el 28 de agosto, el índice **General** de la Bolsa de Valores de Lima (IGBVL-Perú General) subió 0,9 por ciento y el **Selectivo** (ISBVL-Lima 25) lo hizo en 0,6 por ciento.

Estos índices fueron favo