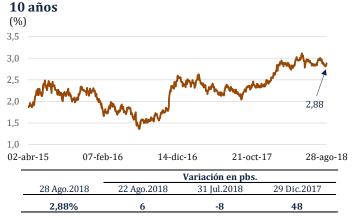

n del **Índice FED**. Esto, debido a la expectativa del proceso de normalización de las tasas de interés de la Reserva Federal.



#### Riesgo país se reduce a 148 puntos básicos

Del 22 al 28 de agosto, el riesgo país, medido por el *spread* **EMBIG Perú,** bajó 4 pbs de 152 a 148 pbs.

En el mismo periodo, el *spread* EMBIG Latinoamérica bajó 2 pbs a 495 pbs, en medio de la moderación de tensiones comerciales tras acuerdo entre Estados Unidos y México.



#### Rendimiento de los US Treasuries a 10 años sube a 2,88 por ciento

Entre el 22 y el 28 de agosto, el rendimiento del **bono** del **Tesoro** norteamericano a diez años subió 6 pbs a 2,88 por ciento, tras acuerdo comercial logrado entre Estados Unidos y México en el marco del TLCAN.

### Tasa de Interés de Bono del Tesoro de EUA a





#### Tasa de Interés Libor a 3 meses



En el mismo período, la tasa **Libor a 3 meses** se incrementó 1pb a 2,32 por ciento, en medio de la continua incertidumbre en torno al *Brexit*.

#### SUBEN LOS ÍNDICES DE LA BOLSA DE VALORES DE LIMA

Entre el 22 y el 28 de agosto, el índice **General** de la Bolsa de Valores de Lima (IGBVL-Perú General) subió 0,9 por ciento y el **Selectivo** (ISBVL-Lima 25) lo hizo en 0,6 por ciento.

Estos índices fueron favorecidos por el alza de los precios internacionales de los metales.

En lo que va del año, el IGBVL bajó 1,7 por ciento y el ISBVL se redujo en 9,8 por ciento.

#### Indicadores Bursátiles



| BANCO CENTRAL DE RES<br>RESUMEN DE OPERACIONES MON<br>(Millones de sc                                          | NETARIAS Y CAMBIA | RIAS