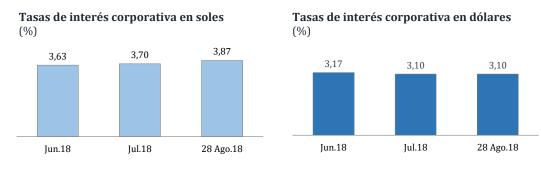

| xv    |
|   | Dólar se deprecia en los mercados internacionales                 | xvi   |
|   | Riesgo país se reduce a 148 puntos básicos                        | xvii  |
|   | Rendimiento de los US Treasuries a 10 años sube a 2,88 por ciento | xvii  |
| • | Suben los Índices de la Bolsa de Valores de Lima                  | xviii |

### Resumen Informativo Semanal N° 33

#### TASA DE INTERÉS INTERBANCARIA EN SOLES FUE 2,75 POR CIENTO

El 28 de agosto, la tasa de interés **interbancaria** en soles fue 2,75 por ciento anual y esta tasa en dólares se ubicó en 2,0 por ciento anual.



Para el mismo día, la tasa de interés **preferencial corporativa** –la que se cobra a las empresas de menor riesgo– en soles fue 3,87 por ciento, mientras que esta tasa en dólares fue 3,10 por ciento.



#### **OPERACIONES DEL BCRP**

Las operaciones monetarias del BCRP al 28 de agosto fueron las siguientes:

Tasa de interés de subasta de CD BCRP

 i. CD BCRP: El saldo al 28 de agosto fue de S/ 25 331 millones con una tasa de interés promedio de 2,8 por ciento, mientras que este saldo al cierre de julio fue de S/ 23 446 millones con una tasa de interés de 2,9 por ciento.

| (%)     |                |      |             |      |      |      |  |  |
|---------|----------------|------|-------------|------|------|------|--|--|
|         | Plazos (meses) |      |             |      |      |      |  |  |
|         | 3              | 5    | 6           | 11   | 12   | 18   |  |  |
| 30 Jul. |                |      | 2,50        |      |      |      |  |  |
| 1 Ago.  |                |      |