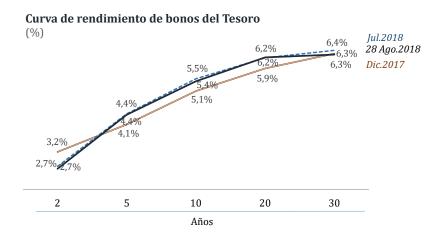

# Nota Semanal N° 33

- Cuentas del Banco Central de Reserva del Perú 22 de agosto de 2018
- Tasas de interés y tipo de cambio 27 de agosto de 2018

Índice / Index Calendario anual / Schedule of release for statistics of the weekly report vii Resumen Informativo / Weekly report ix