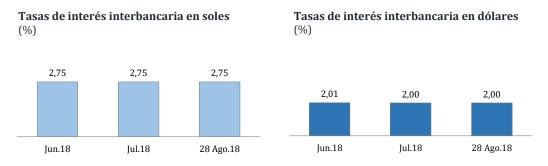

ales                                          | xiv   |
|   | Aumentan precios internacionales de metales                       | xiv   |
|   | Se reducen las cotizaciones internacionales del trigo y maíz      | xv    |
|   | Dólar se deprecia en los mercados internacionales                 | xvi   |
|   | Riesgo país se reduce a 148 puntos básicos                        | xvii  |
|   | Rendimiento de los US Treasuries a 10 años sube a 2,88 por ciento | xvii  |
| • | Suben los Índices de la Bolsa de Valores de Lima                  | xviii |

### Resumen Informativo Semanal N° 33

#### TASA DE INTERÉS INTERBANCARIA EN SOLES FUE 2,75 POR CIENTO

El 28 de agosto, la tasa de interés **interbancaria** en soles fue 2,75 por ciento anual y esta tasa en dólares se ubicó en 2,0 por ciento anual.



Para el mismo día, la tasa de interés **preferencial corporativa** –la que se cobra a las empresas de menor riesgo– en soles fue 3,87 por ciento, mientras que esta tasa en dólares fue 3,10 por ciento.



#### **OPERACIONES DEL BCRP**

Las operaciones monetarias del BCRP al 28 de agosto fueron las siguientes:

Tasa de interés de subasta de CD BCRP

 i. CD BCRP: El saldo al 28 de agosto fue de S/ 25 331 millones con una tasa de interés promedio de 2,8 por ciento, mientras que este saldo al cierre de julio fue de S/ 23 446 millones con una tasa de interés de 2,9 por ciento.

| (%)     |                |      |             |      |      |      |  |  |
|---------|----------------|------|-------------|------|------|------|--|--|
|         | Plazos (meses) |      |             |      |      |