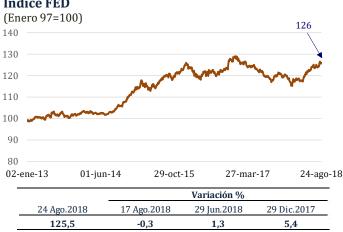

Unidos.



#### Cotización del aceite soya (US\$/ton.)

El precio del aceite de **soya** subió 0,8 por ciento a US\$/ton. 615,8,

El aumento se explicó por el enfriamiento de las tensiones comerciales.

entre el 22 y el 28 de agosto.



#### Dólar se deprecia en los mercados internacionales

Entre el 22 y el 28 de agosto, el dólar se depreció 0,8 por ciento con relación al **euro** debido a optimismo tras acuerdo entre Estados Unidos y México y datos económicos positivos de Alemania.



#### Índice FED

Cabe señalar que desde enero de 2013, la divisa norteamericana se ha apreciado con relación a las monedas del resto de países, tal como se observa en la evolución del **Índice FED**. Esto, debido a la expectativa del proceso de normalización de las tasas de interés de la Reserva Federal.



#### Riesgo país se reduce a 148 puntos básicos

Del 22 al 28 de agosto, el riesgo país, medido por el *spread* **EMBIG Perú,** bajó 4 pbs de 152 a 148 pbs.

En el mismo periodo, el *spread* EMBIG Latinoamérica bajó 2 pbs a 495 pbs, en medio de la moderación de tensiones comerciales tras acuerdo entre Estados Unidos y México.



#### Rendimiento de los US Treasuries a 10 años sube a 2,88 por ciento

Entre el 22 y el 28 de agosto, el rendimiento del **bono** del **Tesoro** norteamericano a diez años subió 6 pbs a 2,88 por ciento, tras acuerdo comercial logrado entre Estados Unidos y México en el marco del TLCAN.

### Tasa de Interés de Bono del Tesoro de EUA a





#### Tasa de Interés Libor a 3 meses



En el mismo período, la tasa **Libor a 3 meses** se incrementó 1pb a 2,32 por ciento,