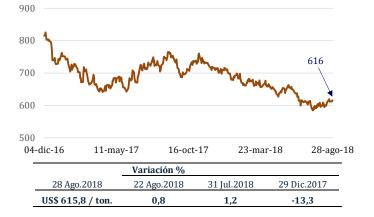

con el recorte mayor a lo acordado en la producción de crudo de la OPEP.

#### Se reducen las cotizaciones internacionales del trigo y maíz

Del 22 al 28 de agosto, el precio del **trigo** bajó 5,5 por ciento a US\$/ton. 194,4.

El precio estuvo afectado por anuncios de Rusia de no recortar sus exportaciones y por lluvias benéficas en Australia.

### Cotización del trigo



#### Cotización del maíz

En el mismo periodo, el precio del **maíz** disminuyó 3,1 por ciento a US\$/ton. 121,3.

En este resultado influyó la perspectiva de cosecha abundante en Estados Unidos.



#### Cotización del aceite soya (US\$/ton.)

El precio del aceite de **soya** subió 0,8 por ciento a US\$/ton. 615,8,

El aumento se explicó por el enfriamiento de las tensiones comerciales.

entre el 22 y el 28 de agosto.



#### Dólar se deprecia en los mercados internacionales

Entre el 22 y el 28 de agosto, el dólar se depreció 0,8 por ciento con relación al **euro** debido a optimismo tras acuerdo entre Estados Unidos y México y datos económicos positivos de Alemania.



#### Índice FED

Cabe señalar que desde enero de 2013, la divisa norteamericana se ha apreciado con relación a las monedas del resto de países, tal como se observa en la evolución del **Índice FED**. Esto, debido a la expectativa del proceso de normalización de las tasas de interés de la Reserva Federal.



#### Riesgo país se reduce a 148 puntos básicos

Del 22 al 28 de agosto, el riesgo país, medido por el *spread* **EMBIG Perú,** bajó 4 pbs de 152 a 148 pbs.

En el mismo periodo, el *spread* EMBIG Latinoamérica bajó 2 pbs a 495 pbs, e