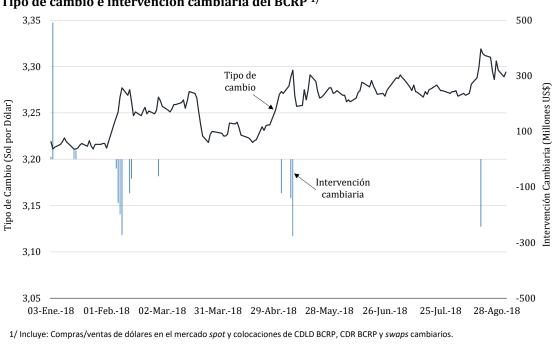

# Nota Semanal N° 33

- Cuentas del Banco Central de Reserva del Perú 22 de agosto de 2018
- Tasas de interés y tipo de cambio 27 de agosto de 2018

Índice / Index Calendario anual / Schedule of release for statistics of the weekly report vii Resumen Informativo / Weekly report ix