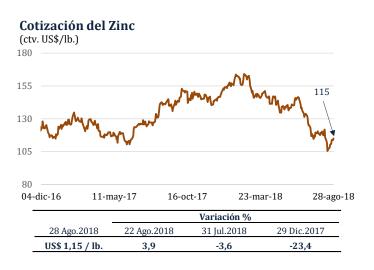

nes, mayor en US\$ 78 millones al saldo de julio y superior en US\$ 753 millones al nivel registrado a fines de diciembre de 2017.



#### MERCADOS INTERNACIONALES

#### Aumentan precios internacionales de metales

Del 22 al 28 de agosto, el precio del **cobre** subió 2,0 por ciento a US\$/lb. 2,78.

Este comportamiento se asoció a una mayor demanda de China y a menores inventarios en la Bolsa de Comex.

A nivel global, el Perú ocupa la segunda posición como productor de este metal.

En el mismo período, la cotización del **zinc** subió 3,9 por ciento a US\$/lb. 1,15.

El mayor precio se sustentó principalmente en la reducción de los inventarios globales de este metal.

Perú se consolida como el segundo aportante de la oferta a nivel mundial.

#### Cotización del Cobre

(ctv. US\$/lb.)





Entre el 22 y el 28 de agosto, el precio del **oro** subió 1,3 por ciento a US\$/oz.tr. 1 212,3.

La subida fue favorecida por la depreciación del dólar, atenuado por el alza de los rendimientos de los bonos del Tesoro.

El Perú se mantiene en el sexto lugar como productor mundial de oro.





El precio del petróleo **WTI** bajó 0,8 por ciento a US\$/bl. 68,5 entre el 22 y el 28 de agosto.

Este resultado fue consecuente con el recorte mayor a lo acordado en la producción de crudo de la OPEP.

#### Se reducen las cotizaciones internacionales del trigo y maíz

Del 22 al 28 de agosto, el precio del **trigo** bajó 5,5 por ciento a US\$/ton. 194,4.

El precio estuvo afectado por anuncios de Rusia de no recortar sus exportaciones y por lluvias benéficas en Australia.

### Cotización del trigo