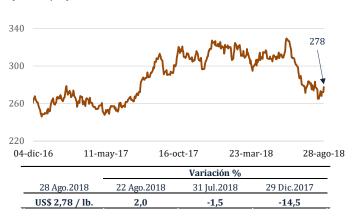

lones, mayor en US\$ 78 millones al saldo de julio y superior en US\$ 753 millones al nivel registrado a fines de diciembre de 2017.



#### MERCADOS INTERNACIONALES

#### Aumentan precios internacionales de metales

Del 22 al 28 de agosto, el precio del **cobre** subió 2,0 por ciento a US\$/lb. 2,78.

Este comportamiento se asoció a una mayor demanda de China y a menores inventarios en la Bolsa de Comex.

A nivel global, el Perú ocupa la segunda posición como productor de este metal.

En el mismo período, la cotización del **zinc** subió 3,9 por ciento a US\$/lb. 1,15.

El mayor precio se sustentó principalmente en la reducción de los inventarios globales de este metal.

Perú se consolida como el segundo aportante de la oferta a nivel mundial.

#### Cotización del Cobre

(ctv. US\$/lb.)





Entre el 22 y el 28 de agosto, el precio del **oro** subió 1,3 por ciento a US\$/oz.tr. 1 212,3.

La subida fue favorecida por la depreciación del dólar, atenuado por el alza de los rendimientos de los bonos del Tesoro.

El Perú se mantiene en el sexto lugar como productor mundial de oro.





El precio del petróleo **WTI** bajó 0,8 por ciento a US\$/bl. 68,5 entre el 22 y el 28 de agosto.

Este resultado fue consecuente con el recorte mayor a lo acordado en la producción de crudo de la OPEP.

#### Se reducen las cotizaciones internacionales del trigo y maíz

Del 22 al 28 de agosto, el precio del **trigo** bajó 5,5 por ciento a US\$/ton. 194,4.

El precio estuvo afectado por anuncios de Rusia de no recortar sus exportaciones y por lluvias benéficas en Australia.

### Cotización del tri