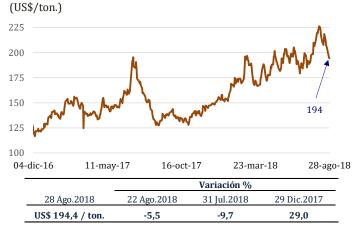

Entre el 22 y el 28 de agosto, el precio del **oro** subió 1,3 por ciento a US\$/oz.tr. 1 212,3.

La subida fue favorecida por la depreciación del dólar, atenuado por el alza de los rendimientos de los bonos del Tesoro.

El Perú se mantiene en el sexto lugar como productor mundial de oro.





El precio del petróleo **WTI** bajó 0,8 por ciento a US\$/bl. 68,5 entre el 22 y el 28 de agosto.

Este resultado fue consecuente con el recorte mayor a lo acordado en la producción de crudo de la OPEP.

#### Se reducen las cotizaciones internacionales del trigo y maíz

Del 22 al 28 de agosto, el precio del **trigo** bajó 5,5 por ciento a US\$/ton. 194,4.

El precio estuvo afectado por anuncios de Rusia de no recortar sus exportaciones y por lluvias benéficas en Australia.

### Cotización del trigo



#### Cotización del maíz

En el mismo periodo, el precio del **maíz** disminuyó 3,1 por ciento a US\$/ton. 121,3.

En este resultado influyó la perspectiva de cosecha abundante en Estados Unidos.



#### Cotización del aceite soya (US\$/ton.)

El precio del aceite de **soya** subió 0,8 por ciento a US\$/ton. 615,8,

El aumento se explicó por el enfriamiento de las tensiones comerciales.

entre el 22 y el 28 de agosto.



#### Dólar se deprecia en los mercados internacionales

Entre el 22 y el 28 de agosto, el dólar se depreció 0,8 por ciento con relación al **euro** debido a optimismo tras acuerdo entre Estados Unidos y México y datos económicos positivos de Alemania.



#### Índice FED

Cabe señalar que desde enero de 2013, la divisa norteamericana se ha apreciado con relación a las mon