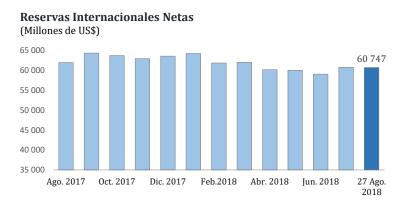

# Nota Semanal N° 33

- Cuentas del Banco Central de Reserva del Perú 22 de agosto de 2018
- Tasas de interés y tipo de cambio 27 de agosto de 2018

Índice / Index Calendario anual / Schedule of release for statistics of the weekly report vii Resumen Informativo / Weekly report ix